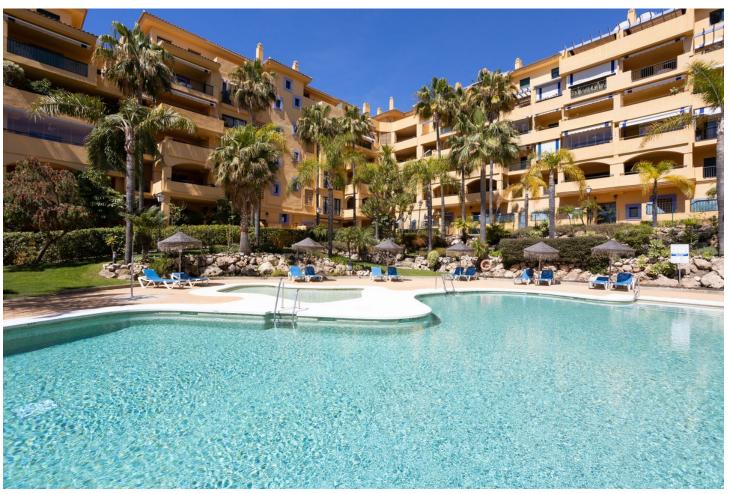

## 1.900€ / Month

+34 662 58 96 58 info@mibgroup.es

**Ref.-ID: MIBGR4305955** San Pedro de Alcántara **Apartment** 

Drinkable Water

116 m2

Nice and cozy apartment located just behind the boulevard of San Pedro de Alcántara, walking distance to all kind of restaurants and shops and 6 minutes walking distance from San Pedro de Alcantara promenade and beach. Gated complex with community garden and pool. The aparment in on the third floor with nice size terrace overlooking the sea and communal area. Features; living and dining area with direct access to the main terrace, fitted kitchen with utility room, master bedroom en-suite, further second bedroom with bathroom. Both bedroom has direct exit to the main terrace. Garage.

| Setting  Beachside  Close To Port  Close To Shops  Close To Sea  Close To Town  Close To Schools  Urbanisation | Orientation West      | <b>Condition</b> Good                                                                                                                                                           | Pool Communal              |
|----------------------------------------------------------------------------------------------------------------|-----------------------|---------------------------------------------------------------------------------------------------------------------------------------------------------------------------------|----------------------------|
| Climate Control Air Conditioning Hot A/C Cold A/C                                                              | Views Sea Garden Pool | Features Lift Fitted Wardrobes Near Transport Private Terrace Utility Room Ensuite Bathroom Access for people with reduced mobility Marble Flooring Double Glazing Courtesy Bus | Furniture  Fully Furnished |
| Kitchen Fully Fitted Utilities                                                                                 | Garden Communal       | Security Gated Complex Entry Phone                                                                                                                                              | Parking Underground Garage |
| Electricity                                                                                                    |                       |                                                                                                                                                                                 |                            |