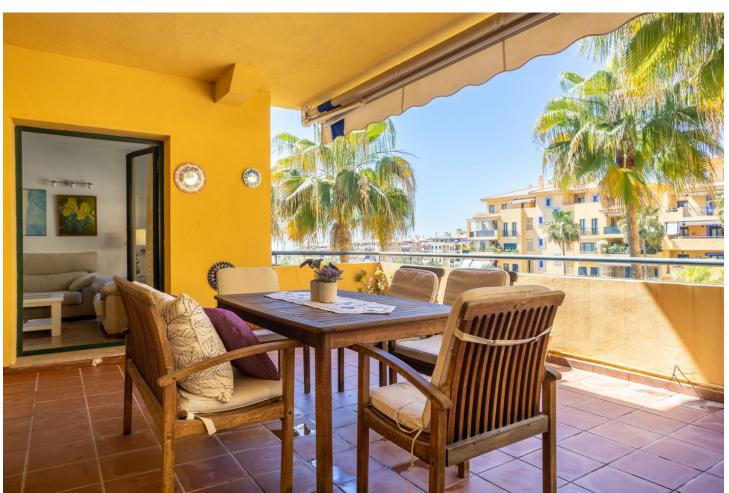

## 1.900€ / Month

+34 662 58 96 58 info@mibgroup.es

**Ref.-ID: MIBGR4305955** San Pedro de Alcántara **Apartment** 

Drinkable Water

116 m2

Nice and cozy apartment located just behind the boulevard of San Pedro de Alcántara, walking distance to all kind of restaurants and shops and 6 minutes walking distance from San Pedro de Alcantara promenade and beach. Gated complex with community garden and pool. The aparment in on the third floor with nice size terrace overlooking the sea and communal area. Features; living and dining area with direct access to the main terrace, fitted kitchen with utility room, master bedroom en-suite, further second bedroom with bathroom. Both bedroom has direct exit to the main terrace. Garage.