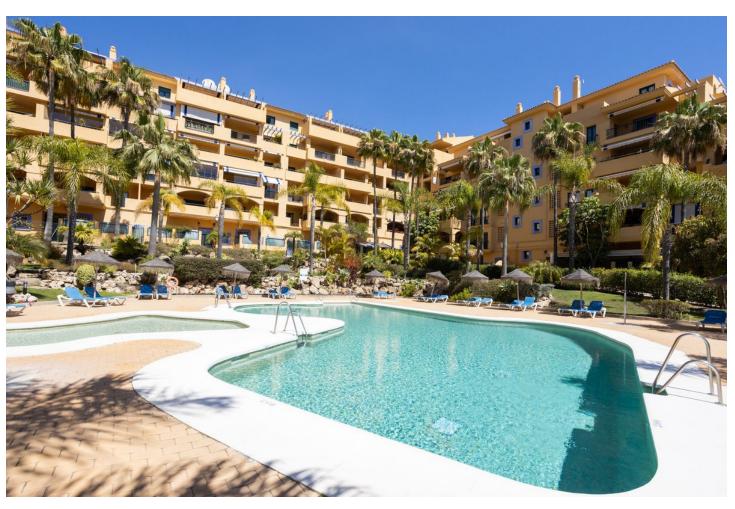

## 1.900€ / Month

+34 662 58 96 58 info@mibgroup.es

**Ref.-ID: MIBGR4305955** San Pedro de Alcántara **Apartment** 

Drinkable Water

116 m2

Nice and cozy apartment located just behind the boulevard of San Pedro de Alcántara, walking distance to all kind of restaurants and shops and 6 minutes walking distance from San Pedro de Alcantara promenade and beach. Gated complex with community garden and pool. The aparment in on the third floor with nice size terrace overlooking the sea and communal area. Features; living and dining area with direct access to the main terrace, fitted kitchen with utility room, master bedroom en-suite, further second bedroom with bathroom. Both bedroom has direct exit to the main terrace. Garage.

| Setting  Beachside  Close To Port  Close To Shops  Close To Sea  Close To Town  Close To Schools  Urbanisation | Orientation West      | <b>Condition</b> Good                                                                                                                                                           | Pool Communal              |
|----------------------------------------------------------------------------------------------------------------|-----------------------|---------------------------------------------------------------------------------------------------------------------------------------------------------------------------------|----------------------------|
| Climate Control Air Conditioning Hot A/C Cold A/C                                                              | Views Sea Garden Pool | Features Lift Fitted Wardrobes Near Transport Private Terrace Utility Room Ensuite Bathroom Access for people with reduced mobility Marble Flooring Double Glazing Courtesy Bus | Furniture  Fully Furnished |
| Kitchen Fully Fitted Utilities                                                                                 | Garden Communal       | Security Gated Complex Entry Phone                                                                                                                                              | Parking Underground Garage |
| Electricity                                                                                                    |                       |                                                                                                                                                                                 |                            |