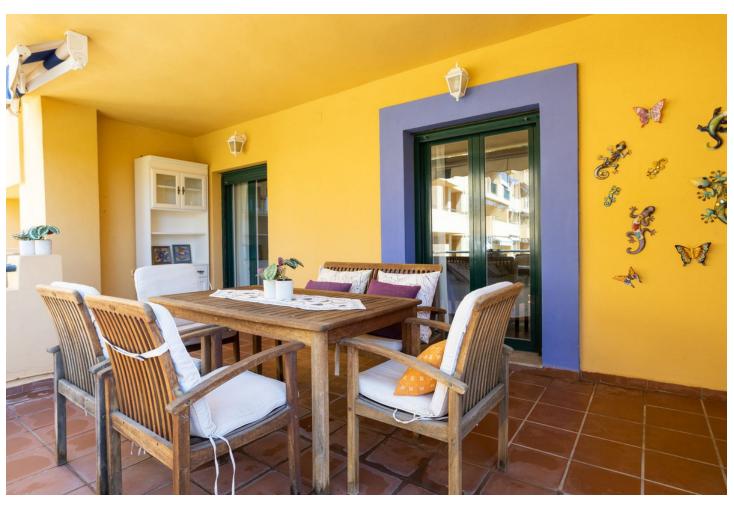

## 1.900€ / Month

+34 662 58 96 58 info@mibgroup.es

**Ref.-ID: MIBGR4305955** San Pedro de Alcántara **Apartment** 

Drinkable Water

116 m2

Nice and cozy apartment located just behind the boulevard of San Pedro de Alcántara, walking distance to all kind of restaurants and shops and 6 minutes walking distance from San Pedro de Alcantara promenade and beach. Gated complex with community garden and pool. The aparment in on the third floor with nice size terrace overlooking the sea and communal area. Features; living and dining area with direct access to the main terrace, fitted kitchen with utility room, master bedroom en-suite, further second bedroom with bathroom. Both bedroom has direct exit to the main terrace. Garage.