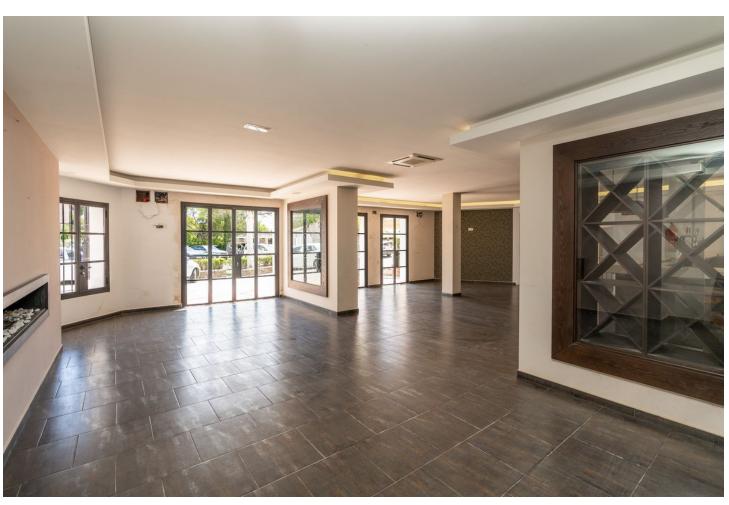

## Long Term Rental - Commercial - La Heredia 3.500€ / Month

www.mibgroup.es +34 662 58 96 58 info@mibgroup.es

Ref.-ID: MIBGR4399582 La Heredia Commercial

239 m2

Discover the opportunity to let a captivating restaurant space in the tourist-favoured village of La Heredia, Benahavís. Once "Restaurante La Casita," this establishment radiates rustic charm and traditional elegance, making it an excellent setting for culinary aficionados ready to embark on a new business journey. The restaurant stretches over 100m2 of interior dining area, anchored by a generous drinks bar — an ideal spot for serving a selection of tapas or casual dining fare. The cosy interior ambiance will be further enriched by the installation of industrial-style iron-framed windows, inviting in abundant natural light and offering vistas of the quaint village. Guests can revel in the appealing outdoor terrace, which assures unforgettable al fresco dining experiences under the open sky, amidst the scenic beauty of the locale. This bustling area only 9kms to the famous Puerto Banus is not only a magnet for tourists due to its prime location, but it also boasts a host of full-time residents on its doorstep, ensuring a steady flow of customers year-round. Facilities include four accessible toilets, a private office, and ample storage space, combining convenience and comfort for both guests and management. This space awaits a visionary restaurateur to introduce their gastronomic concept to a ready-made audience in the heart of La Heredia's enchanting Andalusian village. This is a unique chance to establish a culinary haven in a community that offers both a strong tourist presence and a loyal local customer base.