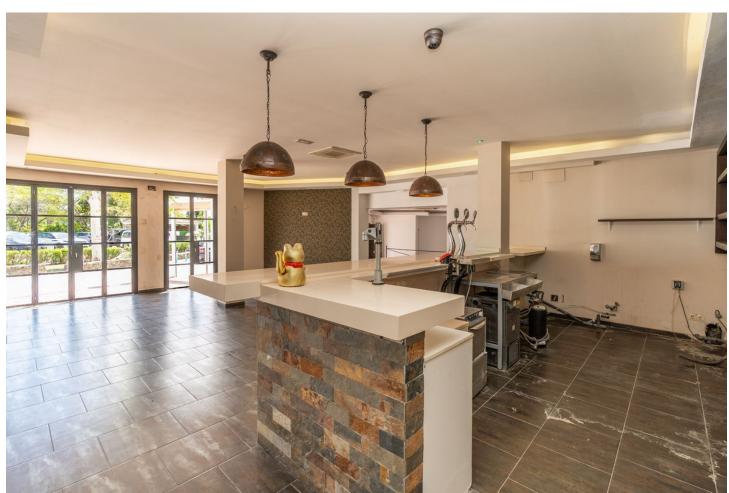

## Long Term Rental - Commercial - La Heredia 3.500€ / Month

www.mibgroup.es +34 662 58 96 58 info@mibgroup.es

Ref.-ID: MIBGR4399582 La Heredia Commercial

239 m2

Discover the opportunity to let a captivating restaurant space in the tourist-favoured village of La Heredia, Benahavís. Once "Restaurante La Casita," this establishment radiates rustic charm and traditional elegance, making it an excellent setting for culinary aficionados ready to embark on a new business journey. The restaurant stretches over 100m2 of interior dining area, anchored by a generous drinks bar — an ideal spot for serving a selection of tapas or casual dining fare. The cosy interior ambiance will be further enriched by the installation of industrial-style iron-framed windows, inviting in abundant natural light and offering vistas of the quaint village. Guests can revel in the appealing outdoor terrace, which assures unforgettable al fresco dining experiences under the open sky, amidst the scenic beauty of the locale. This bustling area only 9kms to the famous Puerto Banus is not only a magnet for tourists due to its prime location, but it also boasts a host of full-time residents on its doorstep, ensuring a steady flow of customers year-round. Facilities include four accessible toilets, a private office, and ample storage space, combining convenience and comfort for both guests and management. This space awaits a visionary restaurateur to introduce their gastronomic concept to a ready-made audience in the heart of La Heredia's enchanting Andalusian village. This is a unique chance to establish a culinary haven in a community that offers both a strong tourist presence and a loyal local customer base.