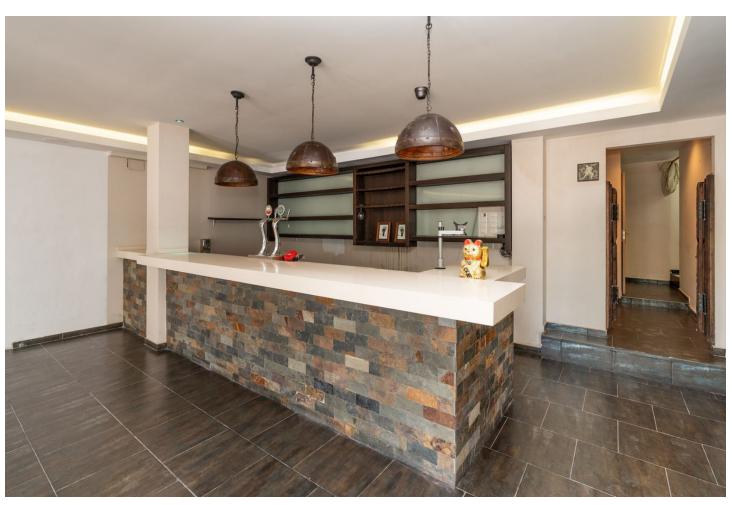

## Long Term Rental - Commercial - La Heredia 3.500€ / Month

www.mibgroup.es +34 662 58 96 58 info@mibgroup.es

Ref.-ID: MIBGR4399582 La Heredia Commercial

239 m2

Discover the opportunity to let a captivating restaurant space in the tourist-favoured village of La Heredia, Benahavís. Once "Restaurante La Casita," this establishment radiates rustic charm and traditional elegance, making it an excellent setting for culinary aficionados ready to embark on a new business journey. The restaurant stretches over 100m2 of interior dining area, anchored by a generous drinks bar — an ideal spot for serving a selection of tapas or casual dining fare. The cosy interior ambiance will be further enriched by the installation of industrial-style iron-framed windows, inviting in abundant natural light and offering vistas of the quaint village. Guests can revel in the appealing outdoor terrace, which assures unforgettable al fresco dining experiences under the open sky, amidst the scenic beauty of the locale. This bustling area only 9kms to the famous Puerto Banus is not only a magnet for tourists due to its prime location, but it also boasts a host of full-time residents on its doorstep, ensuring a steady flow of customers year-round. Facilities include four accessible toilets, a private office, and ample storage space, combining convenience and comfort for both guests and management. This space awaits a visionary restaurateur to introduce their gastronomic concept to a ready-made audience in the heart of La Heredia's enchanting Andalusian village. This is a unique chance to establish a culinary haven in a community that offers both a strong tourist presence and a loyal local customer base.