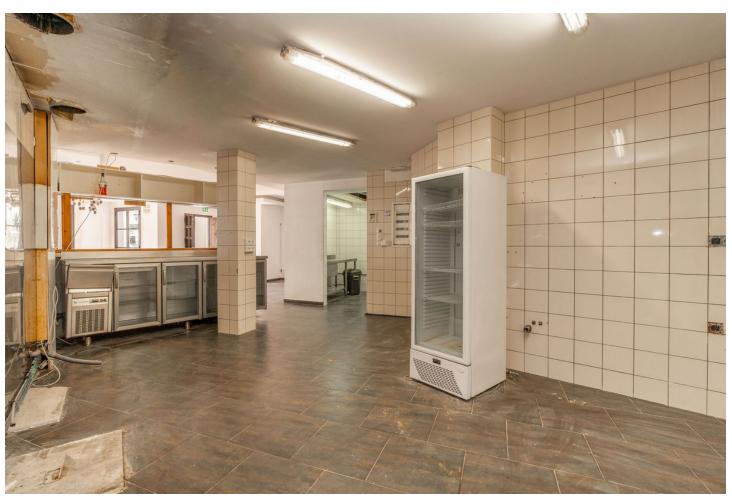

## Long Term Rental - Commercial - La Heredia 3.500€ / Month

www.mibgroup.es +34 662 58 96 58 info@mibgroup.es

Ref.-ID: MIBGR4399582 La Heredia Commercial

239 m2

Discover the opportunity to let a captivating restaurant space in the tourist-favoured village of La Heredia, Benahavís. Once "Restaurante La Casita," this establishment radiates rustic charm and traditional elegance, making it an excellent setting for culinary aficionados ready to embark on a new business journey. The restaurant stretches over 100m2 of interior dining area, anchored by a generous drinks bar — an ideal spot for serving a selection of tapas or casual dining fare. The cosy interior ambiance will be further enriched by the installation of industrial-style iron-framed windows, inviting in abundant natural light and offering vistas of the quaint village. Guests can revel in the appealing outdoor terrace, which assures unforgettable al fresco dining experiences under the open sky, amidst the scenic beauty of the locale. This bustling area only 9kms to the famous Puerto Banus is not only a magnet for tourists due to its prime location, but it also boasts a host of full-time residents on its doorstep, ensuring a steady flow of customers year-round. Facilities include four accessible toilets, a private office, and ample storage space, combining convenience and comfort for both guests and management. This space awaits a visionary restaurateur to introduce their gastronomic concept to a ready-made audience in the heart of La Heredia's enchanting Andalusian village. This is a unique chance to establish a culinary haven in a community that offers both a strong tourist presence and a loyal local customer base.