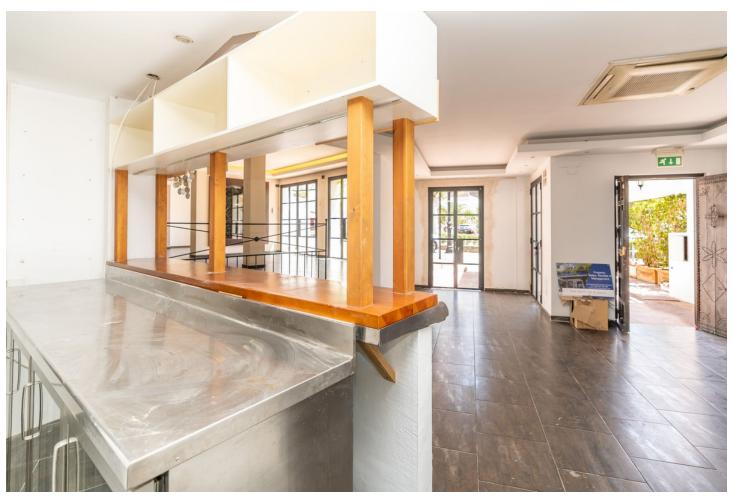

## Long Term Rental - Commercial - La Heredia 3.500€ / Month

www.mibgroup.es +34 662 58 96 58 info@mibgroup.es

Ref.-ID: MIBGR4399582 La Heredia Commercial

239 m2

Discover the opportunity to let a captivating restaurant space in the tourist-favoured village of La Heredia, Benahavís. Once "Restaurante La Casita," this establishment radiates rustic charm and traditional elegance, making it an excellent setting for culinary aficionados ready to embark on a new business journey. The restaurant stretches over 100m2 of interior dining area, anchored by a generous drinks bar — an ideal spot for serving a selection of tapas or casual dining fare. The cosy interior ambiance will be further enriched by the installation of industrial-style iron-framed windows, inviting in abundant natural light and offering vistas of the quaint village. Guests can revel in the appealing outdoor terrace, which assures unforgettable al fresco dining experiences under the open sky, amidst the scenic beauty of the locale. This bustling area only 9kms to the famous Puerto Banus is not only a magnet for tourists due to its prime location, but it also boasts a host of full-time residents on its doorstep, ensuring a steady flow of customers year-round. Facilities include four accessible toilets, a private office, and ample storage space, combining convenience and comfort for both guests and management. This space awaits a visionary restaurateur to introduce their gastronomic concept to a ready-made audience in the heart of La Heredia's enchanting Andalusian village. This is a unique chance to establish a culinary haven in a community that offers both a strong tourist presence and a loyal local customer base.