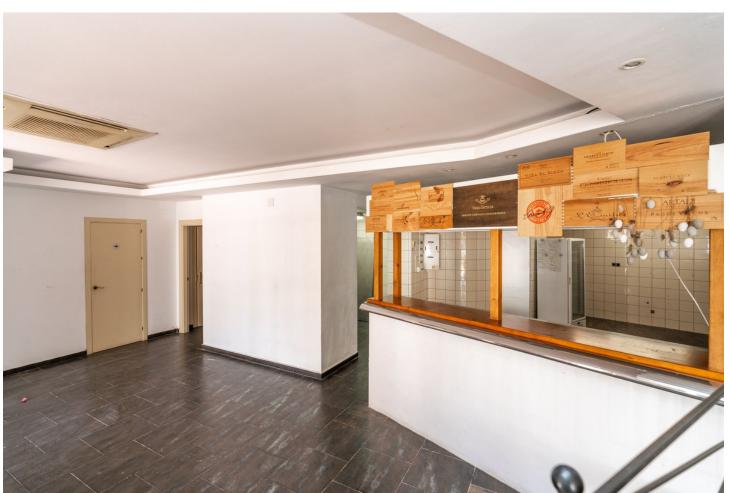

## Long Term Rental - Commercial - La Heredia 3.500€ / Month

www.mibgroup.es +34 662 58 96 58 info@mibgroup.es

Ref.-ID: MIBGR4399582 La Heredia Commercial

239 m2

Discover the opportunity to let a captivating restaurant space in the tourist-favoured village of La Heredia, Benahavís. Once "Restaurante La Casita," this establishment radiates rustic charm and traditional elegance, making it an excellent setting for culinary aficionados ready to embark on a new business journey. The restaurant stretches over 100m2 of interior dining area, anchored by a generous drinks bar — an ideal spot for serving a selection of tapas or casual dining fare. The cosy interior ambiance will be further enriched by the installation of industrial-style iron-framed windows, inviting in abundant natural light and offering vistas of the quaint village. Guests can revel in the appealing outdoor terrace, which assures unforgettable al fresco dining experiences under the open sky, amidst the scenic beauty of the locale. This bustling area only 9kms to the famous Puerto Banus is not only a magnet for tourists due to its prime location, but it also boasts a host of full-time residents on its doorstep, ensuring a steady flow of customers year-round. Facilities include four accessible toilets, a private office, and ample storage space, combining convenience and comfort for both guests and management. This space awaits a visionary restaurateur to introduce their gastronomic concept to a ready-made audience in the heart of La Heredia's enchanting Andalusian village. This is a unique chance to establish a culinary haven in a community that offers both a strong tourist presence and a loyal local customer base.