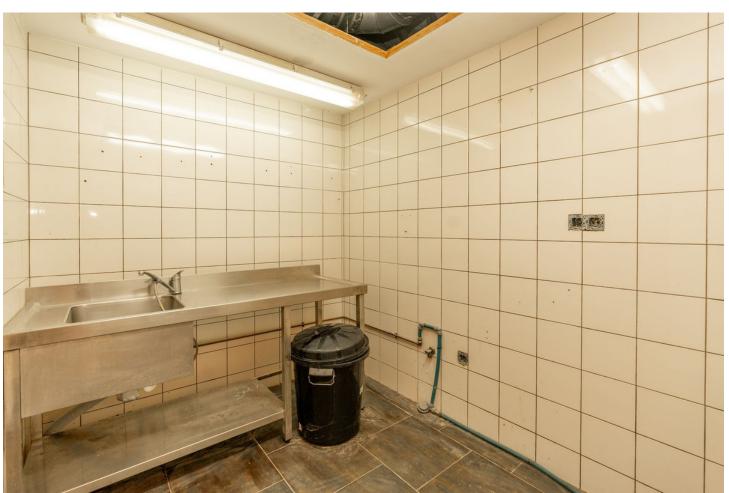

## Long Term Rental - Commercial - La Heredia 3.500€ / Month

www.mibgroup.es +34 662 58 96 58 info@mibgroup.es

Ref.-ID: MIBGR4399582 La Heredia Commercial

239 m2

Discover the opportunity to let a captivating restaurant space in the tourist-favoured village of La Heredia, Benahavís. Once "Restaurante La Casita," this establishment radiates rustic charm and traditional elegance, making it an excellent setting for culinary aficionados ready to embark on a new business journey. The restaurant stretches over 100m2 of interior dining area, anchored by a generous drinks bar — an ideal spot for serving a selection of tapas or casual dining fare. The cosy interior ambiance will be further enriched by the installation of industrial-style iron-framed windows, inviting in abundant natural light and offering vistas of the quaint village. Guests can revel in the appealing outdoor terrace, which assures unforgettable al fresco dining experiences under the open sky, amidst the scenic beauty of the locale. This bustling area only 9kms to the famous Puerto Banus is not only a magnet for tourists due to its prime location, but it also boasts a host of full-time residents on its doorstep, ensuring a steady flow of customers year-round. Facilities include four accessible toilets, a private office, and ample storage space, combining convenience and comfort for both guests and management. This space awaits a visionary restaurateur to introduce their gastronomic concept to a ready-made audience in the heart of La Heredia's enchanting Andalusian village. This is a unique chance to establish a culinary haven in a community that offers both a strong tourist presence and a loyal local customer base.