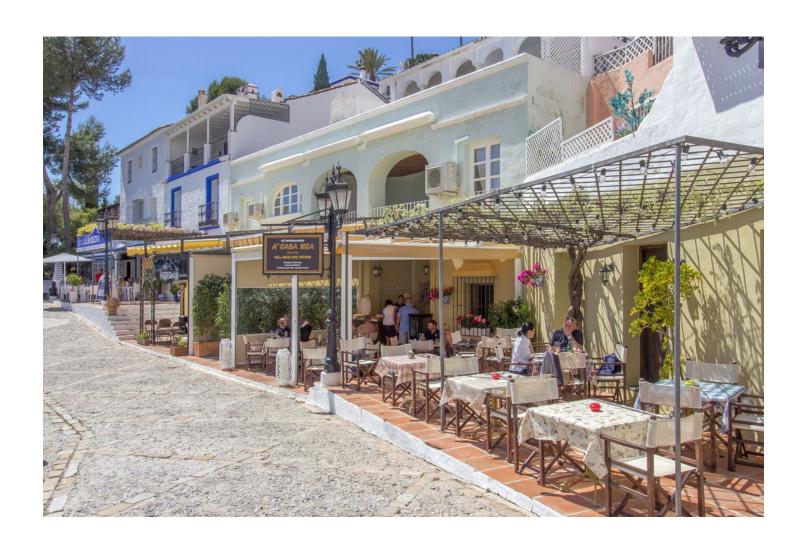

## Long Term Rental - Commercial - La Heredia 3.500€ / Month

www.mibgroup.es +34 662 58 96 58 info@mibgroup.es

Ref.-ID: MIBGR4399582 La Heredia Commercial

239 m2

Discover the opportunity to let a captivating restaurant space in the tourist-favoured village of La Heredia, Benahavís. Once "Restaurante La Casita," this establishment radiates rustic charm and traditional elegance, making it an excellent setting for culinary aficionados ready to embark on a new business journey. The restaurant stretches over 100m2 of interior dining area, anchored by a generous drinks bar — an ideal spot for serving a selection of tapas or casual dining fare. The cosy interior ambiance will be further enriched by the installation of industrial-style iron-framed windows, inviting in abundant natural light and offering vistas of the quaint village. Guests can revel in the appealing outdoor terrace, which assures unforgettable al fresco dining experiences under the open sky, amidst the scenic beauty of the locale. This bustling area only 9kms to the famous Puerto Banus is not only a magnet for tourists due to its prime location, but it also boasts a host of full-time residents on its doorstep, ensuring a steady flow of customers year-round. Facilities include four accessible toilets, a private office, and ample storage space, combining convenience and comfort for both guests and management. This space awaits a visionary restaurateur to introduce their gastronomic concept to a ready-made audience in the heart of La Heredia's enchanting Andalusian village. This is a unique chance to establish a culinary haven in a community that offers both a strong tourist presence and a loyal local customer base.