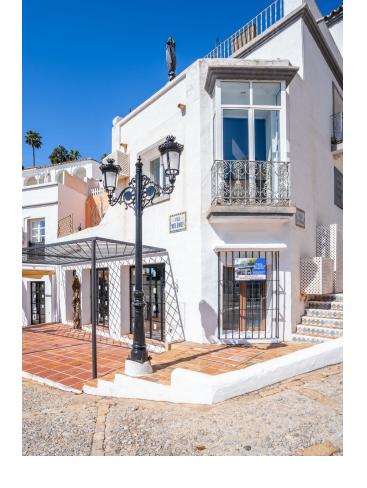

## Long Term Rental - Commercial - La Heredia 3.500€ / Month

www.mibgroup.es +34 662 58 96 58 info@mibgroup.es

Ref.-ID: MIBGR4399582 La Heredia Commercial

239 m2

Discover the opportunity to let a captivating restaurant space in the tourist-favoured village of La Heredia, Benahavís. Once "Restaurante La Casita," this establishment radiates rustic charm and traditional elegance, making it an excellent setting for culinary aficionados ready to embark on a new business journey. The restaurant stretches over 100m2 of interior dining area, anchored by a generous drinks bar — an ideal spot for serving a selection of tapas or casual dining fare. The cosy interior ambiance will be further enriched by the installation of industrial-style iron-framed windows, inviting in abundant natural light and offering vistas of the quaint village. Guests can revel in the appealing outdoor terrace, which assures unforgettable al fresco dining experiences under the open sky, amidst the scenic beauty of the locale. This bustling area only 9kms to the famous Puerto Banus is not only a magnet for tourists due to its prime location, but it also boasts a host of full-time residents on its doorstep, ensuring a steady flow of customers year-round. Facilities include four accessible toilets, a private office, and ample storage space, combining convenience and comfort for both guests and management. This space awaits a visionary restaurateur to introduce their gastronomic concept to a ready-made audience in the heart of La Heredia's enchanting Andalusian village. This is a unique chance to establish a culinary haven in a community that offers both a strong tourist presence and a loyal local customer base.