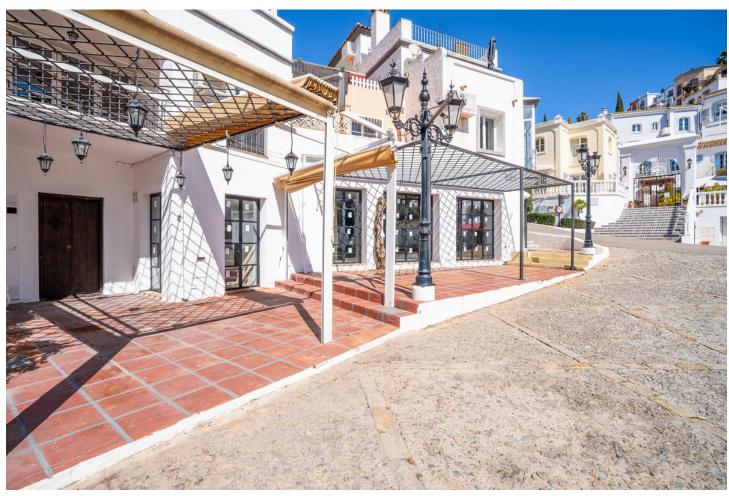

## Long Term Rental - Commercial - La Heredia 3.500€ / Month

www.mibgroup.es +34 662 58 96 58 info@mibgroup.es

Ref.-ID: MIBGR4399582 La Heredia Commercial

239 m2

Discover the opportunity to let a captivating restaurant space in the tourist-favoured village of La Heredia, Benahavís. Once "Restaurante La Casita," this establishment radiates rustic charm and traditional elegance, making it an excellent setting for culinary aficionados ready to embark on a new business journey. The restaurant stretches over 100m2 of interior dining area, anchored by a generous drinks bar — an ideal spot for serving a selection of tapas or casual dining fare. The cosy interior ambiance will be further enriched by the installation of industrial-style iron-framed windows, inviting in abundant natural light and offering vistas of the quaint village. Guests can revel in the appealing outdoor terrace, which assures unforgettable al fresco dining experiences under the open sky, amidst the scenic beauty of the locale. This bustling area only 9kms to the famous Puerto Banus is not only a magnet for tourists due to its prime location, but it also boasts a host of full-time residents on its doorstep, ensuring a steady flow of customers year-round. Facilities include four accessible toilets, a private office, and ample storage space, combining convenience and comfort for both guests and management. This space awaits a visionary restaurateur to introduce their gastronomic concept to a ready-made audience in the heart of La Heredia's enchanting Andalusian village. This is a unique chance to establish a culinary haven in a community that offers both a strong tourist presence and a loyal local customer base.