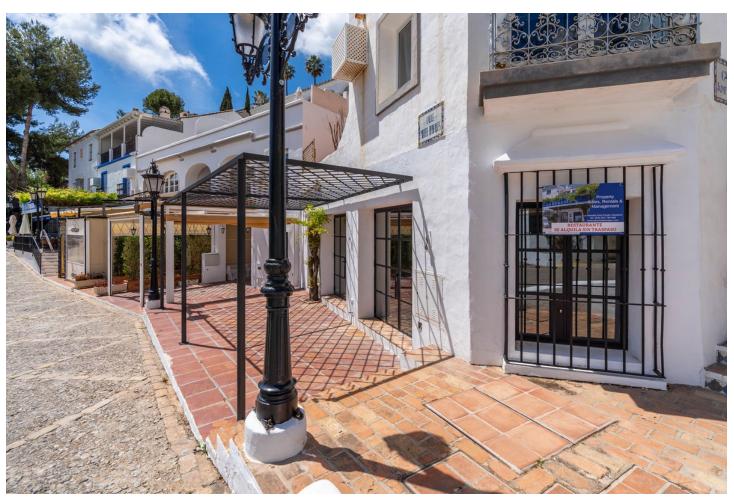

## Long Term Rental - Commercial - La Heredia 3.500€ / Month

www.mibgroup.es +34 662 58 96 58 info@mibgroup.es

Ref.-ID: MIBGR4399582 La Heredia Commercial

239 m2

Discover the opportunity to let a captivating restaurant space in the tourist-favoured village of La Heredia, Benahavís. Once "Restaurante La Casita," this establishment radiates rustic charm and traditional elegance, making it an excellent setting for culinary aficionados ready to embark on a new business journey. The restaurant stretches over 100m2 of interior dining area, anchored by a generous drinks bar — an ideal spot for serving a selection of tapas or casual dining fare. The cosy interior ambiance will be further enriched by the installation of industrial-style iron-framed windows, inviting in abundant natural light and offering vistas of the quaint village. Guests can revel in the appealing outdoor terrace, which assures unforgettable al fresco dining experiences under the open sky, amidst the scenic beauty of the locale. This bustling area only 9kms to the famous Puerto Banus is not only a magnet for tourists due to its prime location, but it also boasts a host of full-time residents on its doorstep, ensuring a steady flow of customers year-round. Facilities include four accessible toilets, a private office, and ample storage space, combining convenience and comfort for both guests and management. This space awaits a visionary restaurateur to introduce their gastronomic concept to a ready-made audience in the heart of La Heredia's enchanting Andalusian village. This is a unique chance to establish a culinary haven in a community that offers both a strong tourist presence and a loyal local customer base.