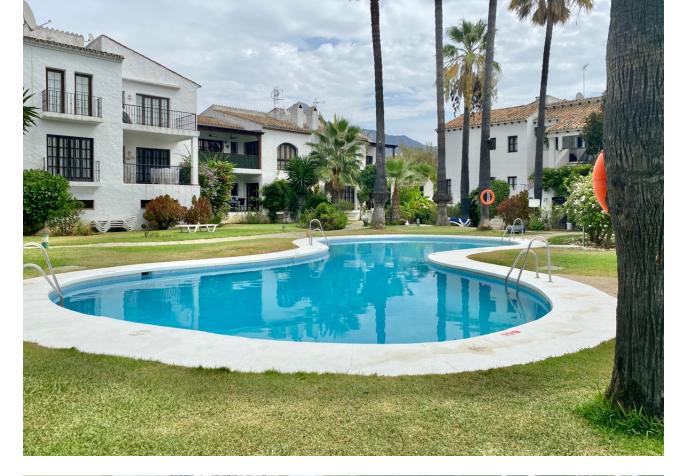

This large 3 bedroom completelly renovated ground floor apartment is located within the Las Cascadas complex in the heart of the Golf Valley, facing south west and with direct access to the beautiful communal gardens and pool. A perfect place to live. It consists of a large living / dining room with fireplace, 3 bedrooms and 3 bathrooms, with direct access to the gardens. The complex is located between Las Brisas and Aloha Golf, a 5-minute drive from Puerto Banús and the beach.

Views V Garden

Security 24 Hour Security Orientation
South West

Features Fitted Wardrobes Marble Flooring Double Glazing Pool Communal

Kitchen Y Fully Fitted Climate Control

Garden Communal