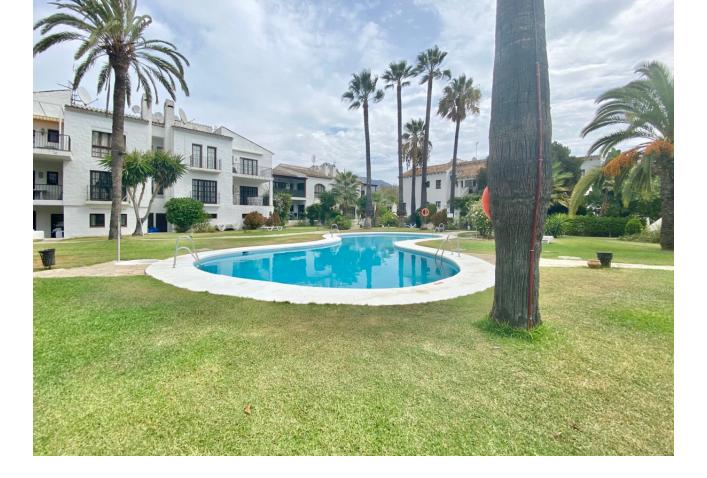

This large 3 bedroom completelly renovated ground floor apartment is located within the Las Cascadas complex in the heart of the Golf Valley, facing south west and with direct access to the beautiful communal gardens and pool. A perfect place to live. It consists of a large living / dining room with fireplace, 3 bedrooms and 3 bathrooms, with direct access to the gardens. The complex is located between Las Brisas and Aloha Golf, a 5-minute drive from Puerto Banús and the beach.

Views V Garden

Security 24 Hour Security Orientation
South West

Features Fitted Wardrobes Marble Flooring Double Glazing Pool Communal

Kitchen Y Fully Fitted Climate Control

Garden Communal