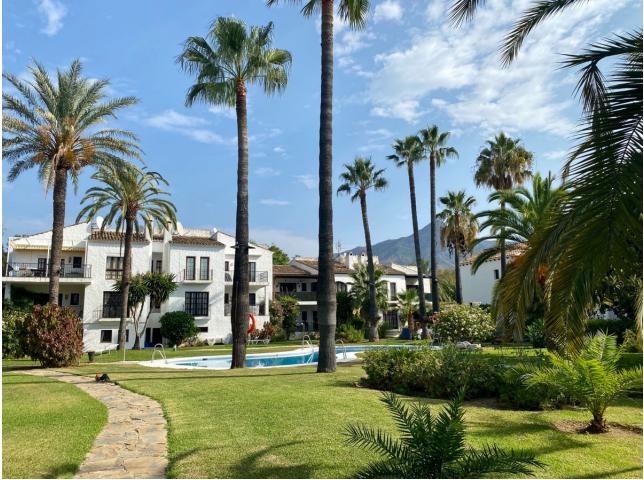

This large 3 bedroom completelly renovated ground floor apartment is located within the Las Cascadas complex in the heart of the Golf Valley, facing south west and with direct access to the beautiful communal gardens and pool. A perfect place to live. It consists of a large living / dining room with fireplace, 3 bedrooms and 3 bathrooms, with direct access to the gardens. The complex is located between Las Brisas and Aloha Golf, a 5-minute drive from Puerto Banús and the beach.

Views V Garden

Security 24 Hour Security Orientation
South West

Features Fitted Wardrobes Marble Flooring Double Glazing Pool Communal

Kitchen Y Fully Fitted Climate Control

Garden Communal