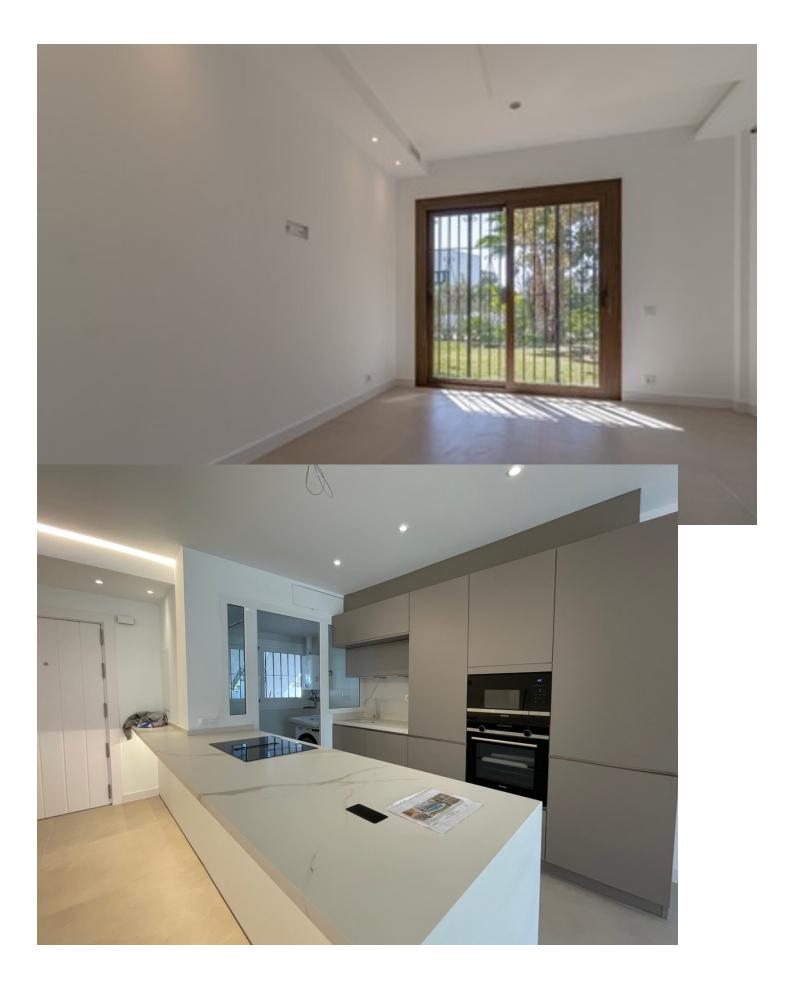

This large 3 bedroom completelly renovated ground floor apartment is located within the Las Cascadas complex in the heart of the Golf Valley, facing south west and with direct access to the beautiful communal gardens and pool. A perfect place to live. It consists of a large living / dining room with fireplace, 3 bedrooms and 3 bathrooms, with direct access to the gardens. The complex is located between Las Brisas and Aloha Golf, a 5-minute drive from Puerto Banús and the beach.

Views V Garden

Security 24 Hour Security Orientation
South West

Features Fitted Wardrobes Marble Flooring Double Glazing Pool Communal

Kitchen Y Fully Fitted Climate Control

Garden Communal