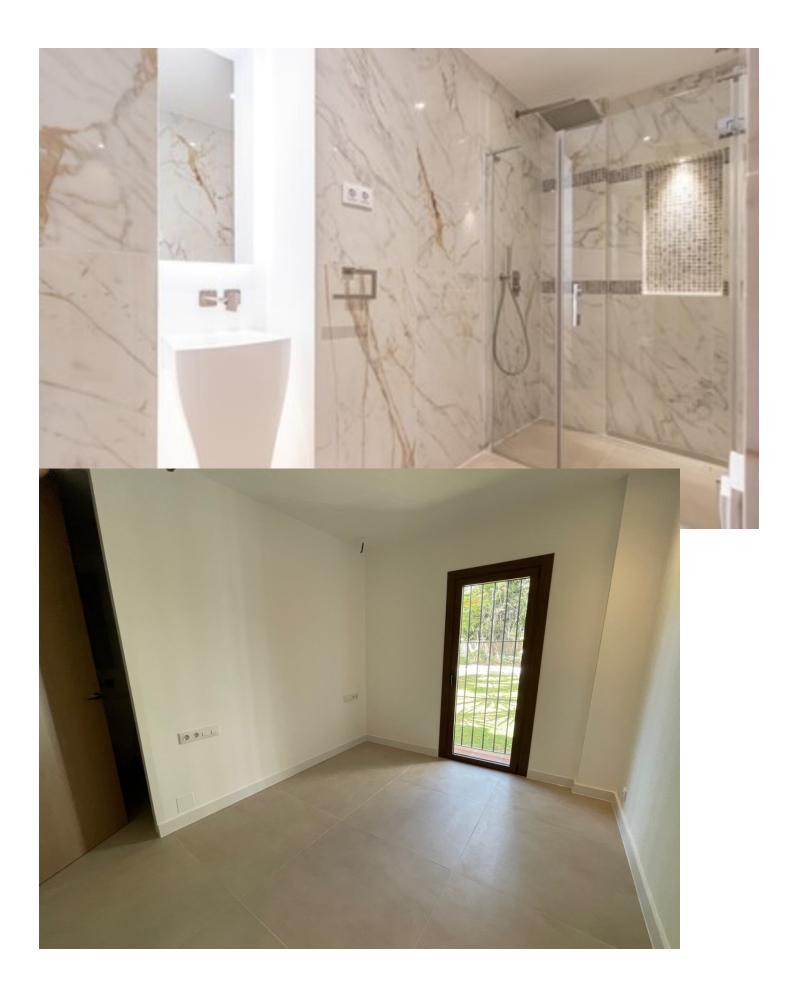

This large 3 bedroom completelly renovated ground floor apartment is located within the Las Cascadas complex in the heart of the Golf Valley, facing south west and with direct access to the beautiful communal gardens and pool. A perfect place to live. It consists of a large living / dining room with fireplace, 3 bedrooms and 3 bathrooms, with direct access to the gardens. The complex is located between Las Brisas and Aloha Golf, a 5-minute drive from Puerto Banús and the beach.

Views V Garden

Security 24 Hour Security Orientation
South West

Features Fitted Wardrobes Marble Flooring Double Glazing Pool Communal

Kitchen Y Fully Fitted Climate Control

Garden Communal