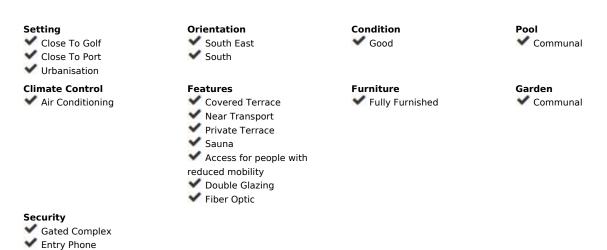

## Long Term Rental - Apartment - Atalaya 1.500€ / Month

www.mibgroup.es +34 662 58 96 58 info@mibgroup.es

Ref.-ID: MIBGR4415389 Atalaya Apartment

2

Alarm System

2

96 m2

Bright apartment located in a fantastic luxury urbanization. This apartment has stunning panorami views of the sea, gardens and pool.HOT and COLD water included. It is built with the best qualities, double glazing, marble floors, hot / cold air conditioning. In addition to being very well distributed and have a garage space and hot and cold water included in the price! This exclusive urbanization is located walking distance to shops and amenities as well as the beach. 5 minutes by car from Puerto Banús and the beach and within walking distance ofsupermarkets, restaurants, shops, schools and all the amenities It is a gated community with large private gardens, 24 security hours as well as 24-hour reception. Show Less