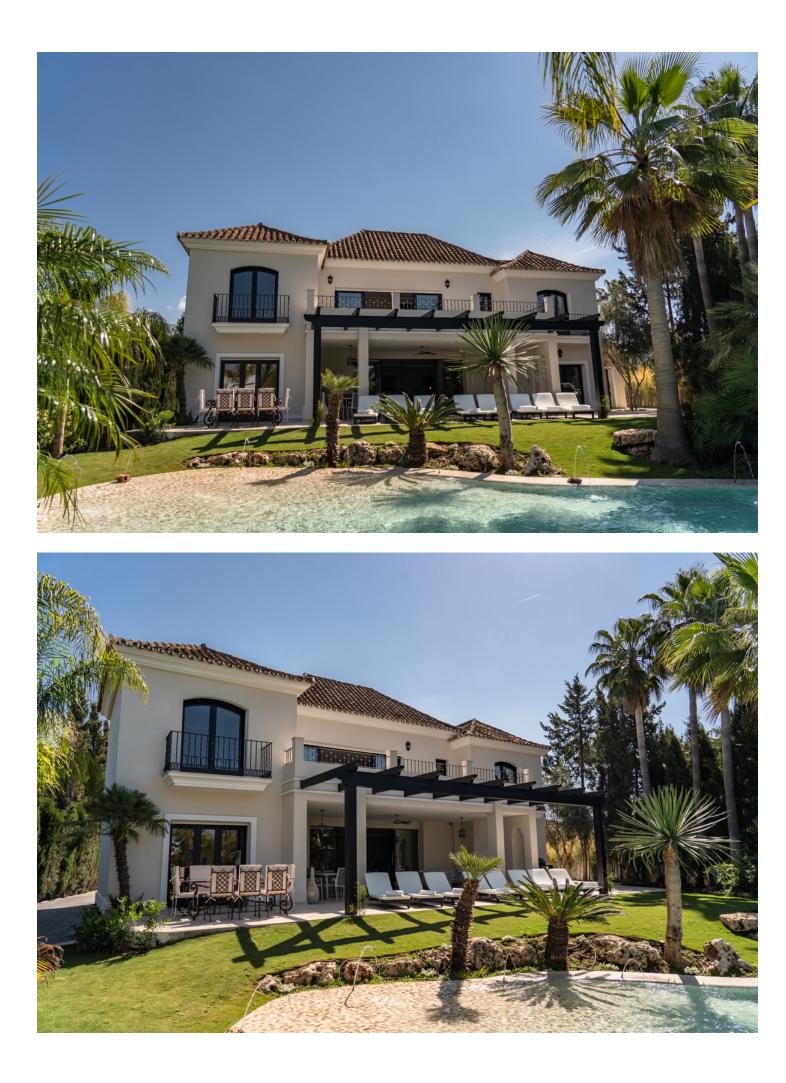

Beautiful and spacious both inside and out, this stunning 7 bedroom villa is an unmissable opportunity! Located in the heart of Nueva Andalucia, the fantastic location is within walking distance to the bars and restaurants of Aloha and just a few minutes drive from the world famous Puerto Banus as well as the beach. This modern and beautifully designed home has everything you could possibly wish for including a stunning lagoon pool with cascading waterfalls, dancing water jets and a hidden Jacuzzi! The outside area is perfect for relaxing on the chill out sofas, sunbathing on the many sun beds or dining in a choice of two areas, one of which has a bbg. The lounge overlooks the plush garden and leads straight into a fully equipped kitchen. Next door is an elegant dining room perfect for entertaining guests. Each of the seven bedrooms are en-suite and spaced out over 3 levels, each having their own stunning and unique design. The master suite consists of a spacious walk in wardrobe & a large private terrace that overlooks the beautifully maintained garden. Secure a piece of paradise today and book a viewing with us!