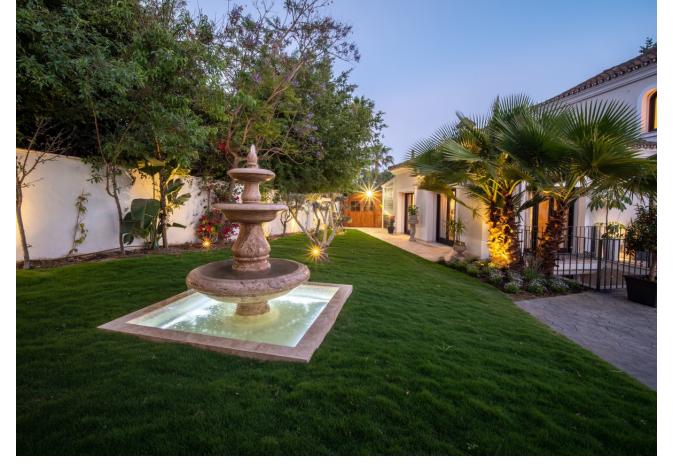

Beautiful and spacious both inside and out, this stunning 7 bedroom villa is an unmissable opportunity! Located in the heart of Nueva Andalucia, the fantastic location is within walking distance to the bars and restaurants of Aloha and just a few minutes drive from the world famous Puerto Banus as well as the beach. This modern and beautifully designed home has everything you could possibly wish for including a stunning lagoon pool with cascading waterfalls, dancing water jets and a hidden Jacuzzi! The outside area is perfect for relaxing on the chill out sofas, sunbathing on the many sun beds or dining in a choice of two areas, one of which has a bbg. The lounge overlooks the plush garden and leads straight into a fully equipped kitchen. Next door is an elegant dining room perfect for entertaining guests. Each of the seven bedrooms are en-suite and spaced out over 3 levels, each having their own stunning and unique design. The master suite consists of a spacious walk in wardrobe & a large private terrace that overlooks the beautifully maintained garden. Secure a piece of paradise today and book a viewing with us!