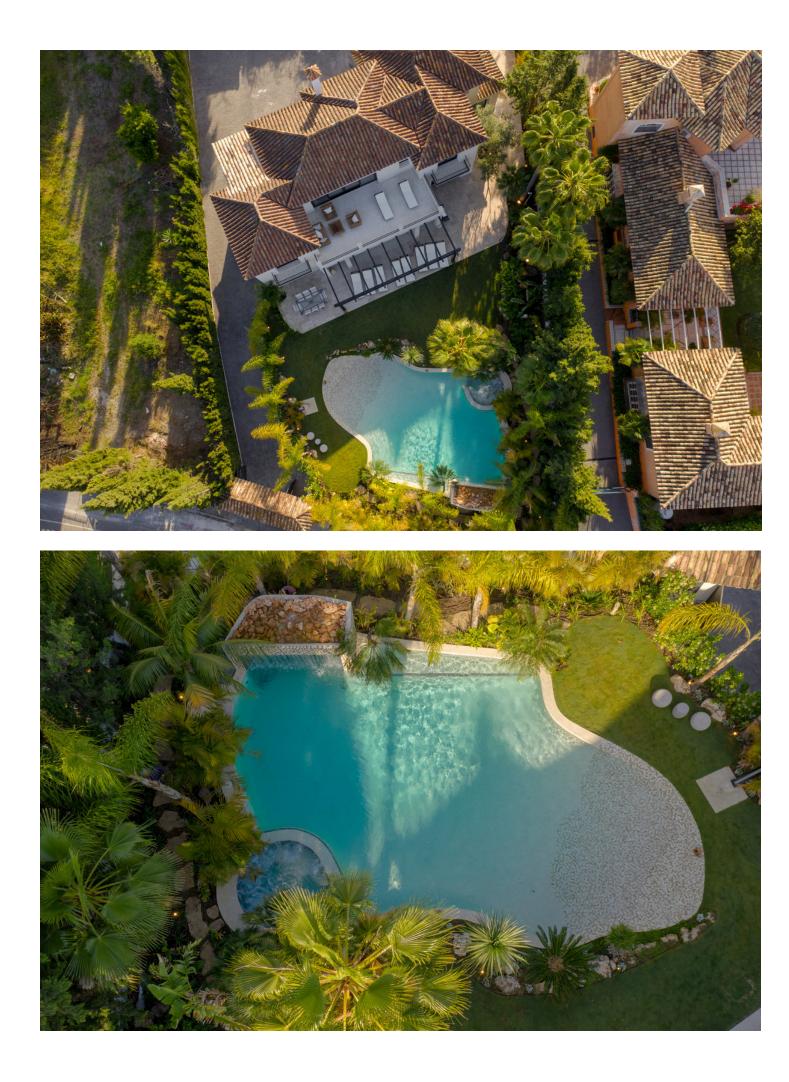

Beautiful and spacious both inside and out, this stunning 7 bedroom villa is an unmissable opportunity! Located in the heart of Nueva Andalucia, the fantastic location is within walking distance to the bars and restaurants of Aloha and just a few minutes drive from the world famous Puerto Banus as well as the beach. This modern and beautifully designed home has everything you could possibly wish for including a stunning lagoon pool with cascading waterfalls, dancing water jets and a hidden Jacuzzi! The outside area is perfect for relaxing on the chill out sofas, sunbathing on the many sun beds or dining in a choice of two areas, one of which has a bbg. The lounge overlooks the plush garden and leads straight into a fully equipped kitchen. Next door is an elegant dining room perfect for entertaining guests. Each of the seven bedrooms are en-suite and spaced out over 3 levels, each having their own stunning and unique design. The master suite consists of a spacious walk in wardrobe & a large private terrace that overlooks the beautifully maintained garden. Secure a piece of paradise today and book a viewing with us!