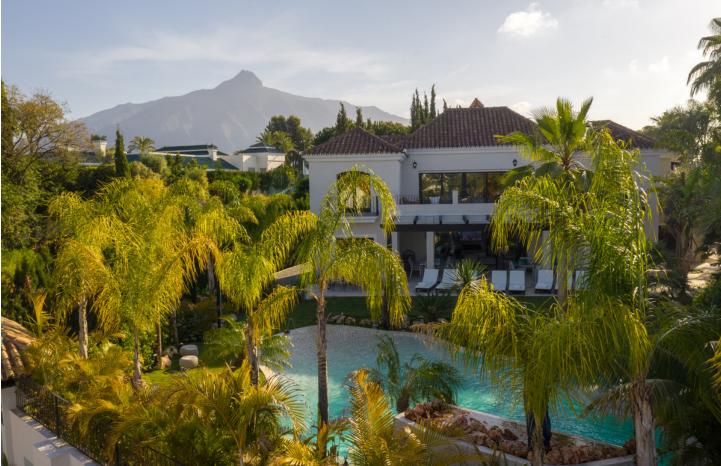

Beautiful and spacious both inside and out, this stunning 7 bedroom villa is an unmissable opportunity! Located in the heart of Nueva Andalucia, the fantastic location is within walking distance to the bars and restaurants of Aloha and just a few minutes drive from the world famous Puerto Banus as well as the beach. This modern and beautifully designed home has everything you could possibly wish for including a stunning lagoon pool with cascading waterfalls, dancing water jets and a hidden Jacuzzi! The outside area is perfect for relaxing on the chill out sofas, sunbathing on the many sun beds or dining in a choice of two areas, one of which has a bbg. The lounge overlooks the plush garden and leads straight into a fully equipped kitchen. Next door is an elegant dining room perfect for entertaining guests. Each of the seven bedrooms are en-suite and spaced out over 3 levels, each having their own stunning and unique design. The master suite consists of a spacious walk in wardrobe & a large private terrace that overlooks the beautifully maintained garden. Secure a piece of paradise today and book a viewing with us!