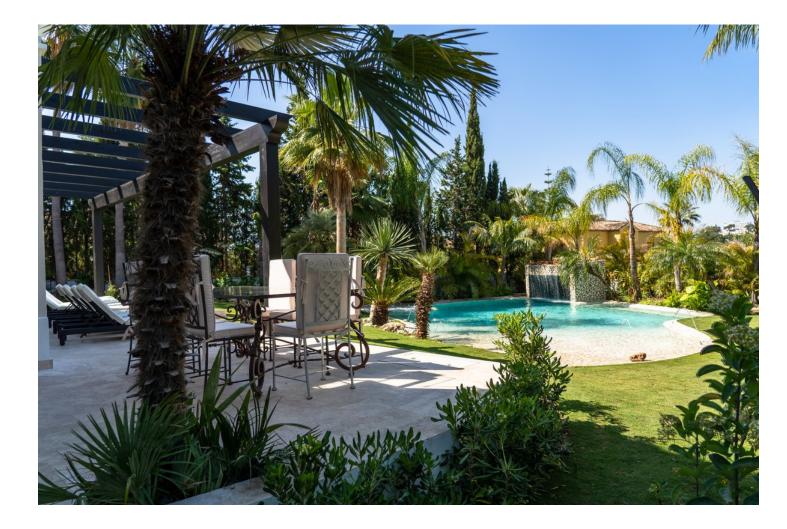

Beautiful and spacious both inside and out, this stunning 7 bedroom villa is an unmissable opportunity! Located in the heart of Nueva Andalucia, the fantastic location is within walking distance to the bars and restaurants of Aloha and just a few minutes drive from the world famous Puerto Banus as well as the beach. This modern and beautifully designed home has everything you could possibly wish for including a stunning lagoon pool with cascading waterfalls, dancing water jets and a hidden Jacuzzi! The outside area is perfect for relaxing on the chill out sofas, sunbathing on the many sun beds or dining in a choice of two areas, one of which has a bbg. The lounge overlooks the plush garden and leads straight into a fully equipped kitchen. Next door is an elegant dining room perfect for entertaining guests. Each of the seven bedrooms are en-suite and spaced out over 3 levels, each having their own stunning and unique design. The master suite consists of a spacious walk in wardrobe & a large private terrace that overlooks the beautifully maintained garden. Secure a piece of paradise today and book a viewing with us!

Pool 💙 Private

Furniture 🔨 Fully Furnished

Parking 🖌 Covered