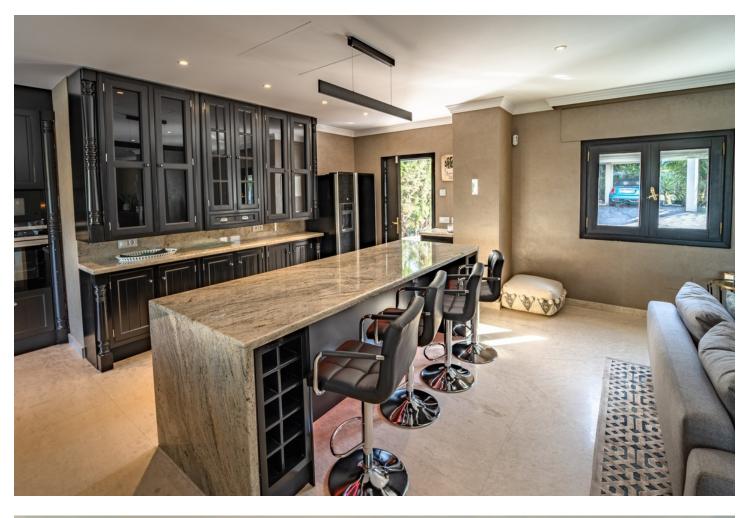

Beautiful and spacious both inside and out, this stunning 7 bedroom villa is an unmissable opportunity! Located in the heart of Nueva Andalucia, the fantastic location is within walking distance to the bars and restaurants of Aloha and just a few minutes drive from the world famous Puerto Banus as well as the beach. This modern and beautifully designed home has everything you could possibly wish for including a stunning lagoon pool with cascading waterfalls, dancing water jets and a hidden Jacuzzi! The outside area is perfect for relaxing on the chill out sofas, sunbathing on the many sun beds or dining in a choice of two areas, one of which has a bbg. The lounge overlooks the plush garden and leads straight into a fully equipped kitchen. Next door is an elegant dining room perfect for entertaining guests. Each of the seven bedrooms are en-suite and spaced out over 3 levels, each having their own stunning and unique design. The master suite consists of a spacious walk in wardrobe & a large private terrace that overlooks the beautifully maintained garden. Secure a piece of paradise today and book a viewing with us!