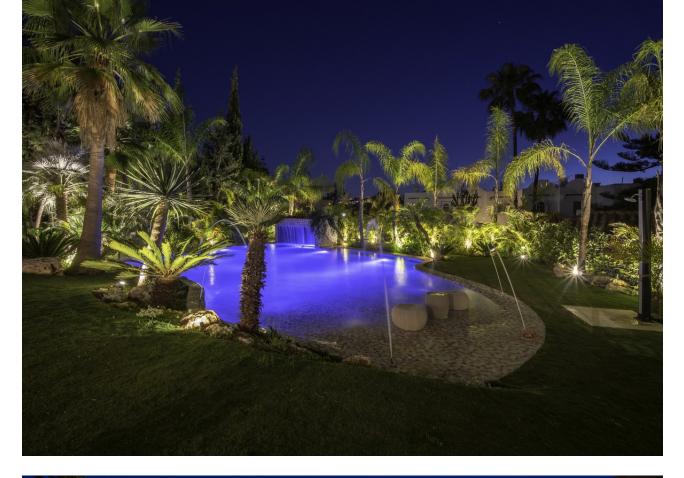

Beautiful and spacious both inside and out, this stunning 7 bedroom villa is an unmissable opportunity! Located in the heart of Nueva Andalucia, the fantastic location is within walking distance to the bars and restaurants of Aloha and just a few minutes drive from the world famous Puerto Banus as well as the beach. This modern and beautifully designed home has everything you could possibly wish for including a stunning lagoon pool with cascading waterfalls, dancing water jets and a hidden Jacuzzi! The outside area is perfect for relaxing on the chill out sofas, sunbathing on the many sun beds or dining in a choice of two areas, one of which has a bbg. The lounge overlooks the plush garden and leads straight into a fully equipped kitchen. Next door is an elegant dining room perfect for entertaining guests. Each of the seven bedrooms are en-suite and spaced out over 3 levels, each having their own stunning and unique design. The master suite consists of a spacious walk in wardrobe & a large private terrace that overlooks the beautifully maintained garden. Secure a piece of paradise today and book a viewing with us!