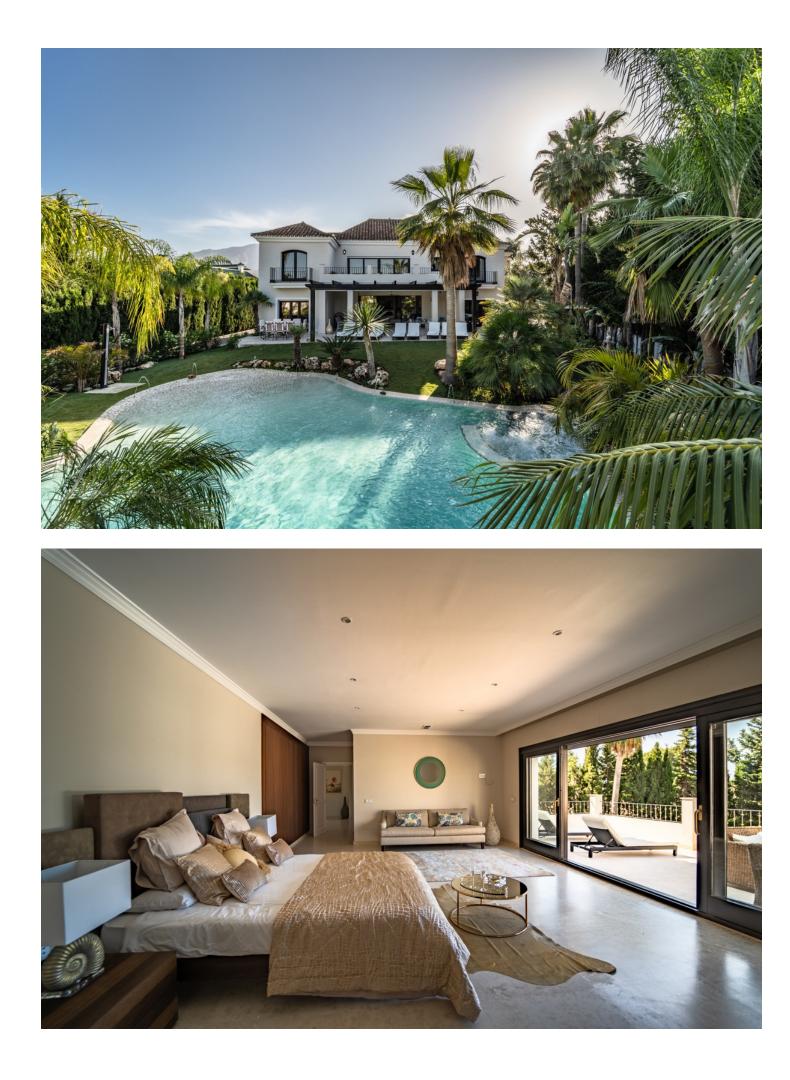

Beautiful and spacious both inside and out, this stunning 7 bedroom villa is an unmissable opportunity! Located in the heart of Nueva Andalucia, the fantastic location is within walking distance to the bars and restaurants of Aloha and just a few minutes drive from the world famous Puerto Banus as well as the beach. This modern and beautifully designed home has everything you could possibly wish for including a stunning lagoon pool with cascading waterfalls, dancing water jets and a hidden Jacuzzi! The outside area is perfect for relaxing on the chill out sofas, sunbathing on the many sun beds or dining in a choice of two areas, one of which has a bbg. The lounge overlooks the plush garden and leads straight into a fully equipped kitchen. Next door is an elegant dining room perfect for entertaining guests. Each of the seven bedrooms are en-suite and spaced out over 3 levels, each having their own stunning and unique design. The master suite consists of a spacious walk in wardrobe & a large private terrace that overlooks the beautifully maintained garden. Secure a piece of paradise today and book a viewing with us!