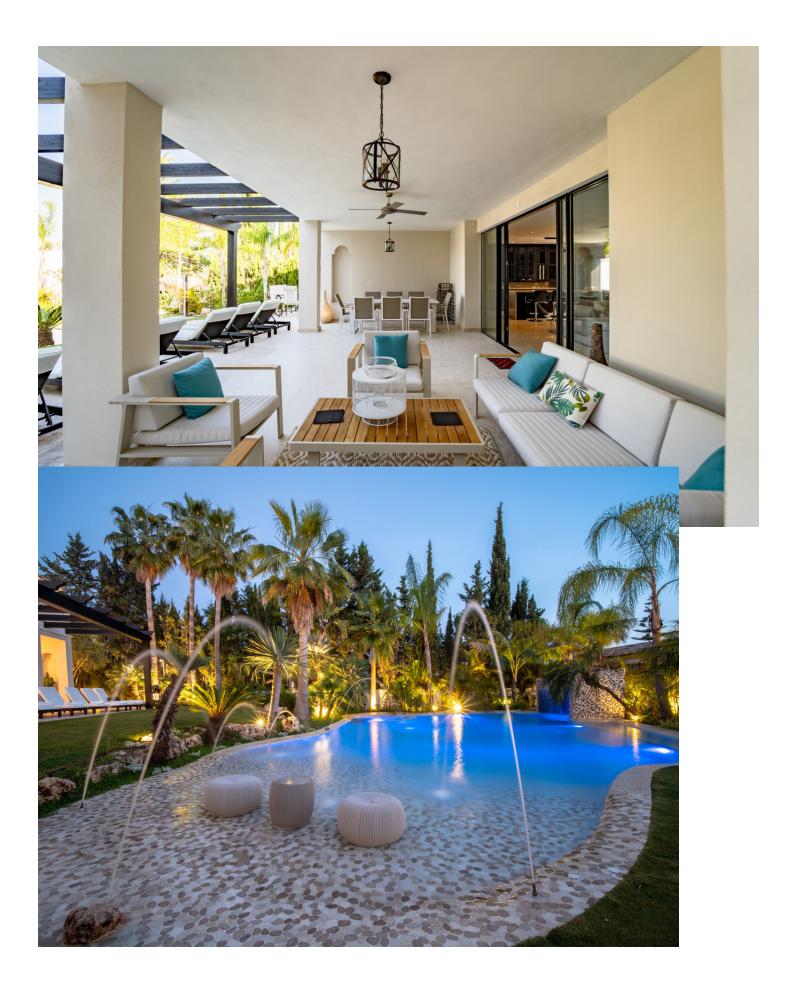

Beautiful and spacious both inside and out, this stunning 7 bedroom villa is an unmissable opportunity! Located in the heart of Nueva Andalucia, the fantastic location is within walking distance to the bars and restaurants of Aloha and just a few minutes drive from the world famous Puerto Banus as well as the beach. This modern and beautifully designed home has everything you could possibly wish for including a stunning lagoon pool with cascading waterfalls, dancing water jets and a hidden Jacuzzi! The outside area is perfect for relaxing on the chill out sofas, sunbathing on the many sun beds or dining in a choice of two areas, one of which has a bbg. The lounge overlooks the plush garden and leads straight into a fully equipped kitchen. Next door is an elegant dining room perfect for entertaining guests. Each of the seven bedrooms are en-suite and spaced out over 3 levels, each having their own stunning and unique design. The master suite consists of a spacious walk in wardrobe & a large private terrace that overlooks the beautifully maintained garden. Secure a piece of paradise today and book a viewing with us!