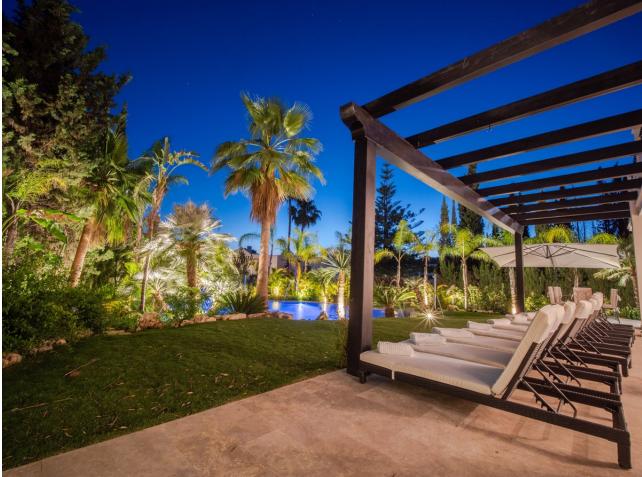

Beautiful and spacious both inside and out, this stunning 7 bedroom villa is an unmissable opportunity! Located in the heart of Nueva Andalucia, the fantastic location is within walking distance to the bars and restaurants of Aloha and just a few minutes drive from the world famous Puerto Banus as well as the beach. This modern and beautifully designed home has everything you could possibly wish for including a stunning lagoon pool with cascading waterfalls, dancing water jets and a hidden Jacuzzi! The outside area is perfect for relaxing on the chill out sofas, sunbathing on the many sun beds or dining in a choice of two areas, one of which has a bbg. The lounge overlooks the plush garden and leads straight into a fully equipped kitchen. Next door is an elegant dining room perfect for entertaining guests. Each of the seven bedrooms are en-suite and spaced out over 3 levels, each having their own stunning and unique design. The master suite consists of a spacious walk in wardrobe & a large private terrace that overlooks the beautifully maintained garden. Secure a piece of paradise today and book a viewing with us!