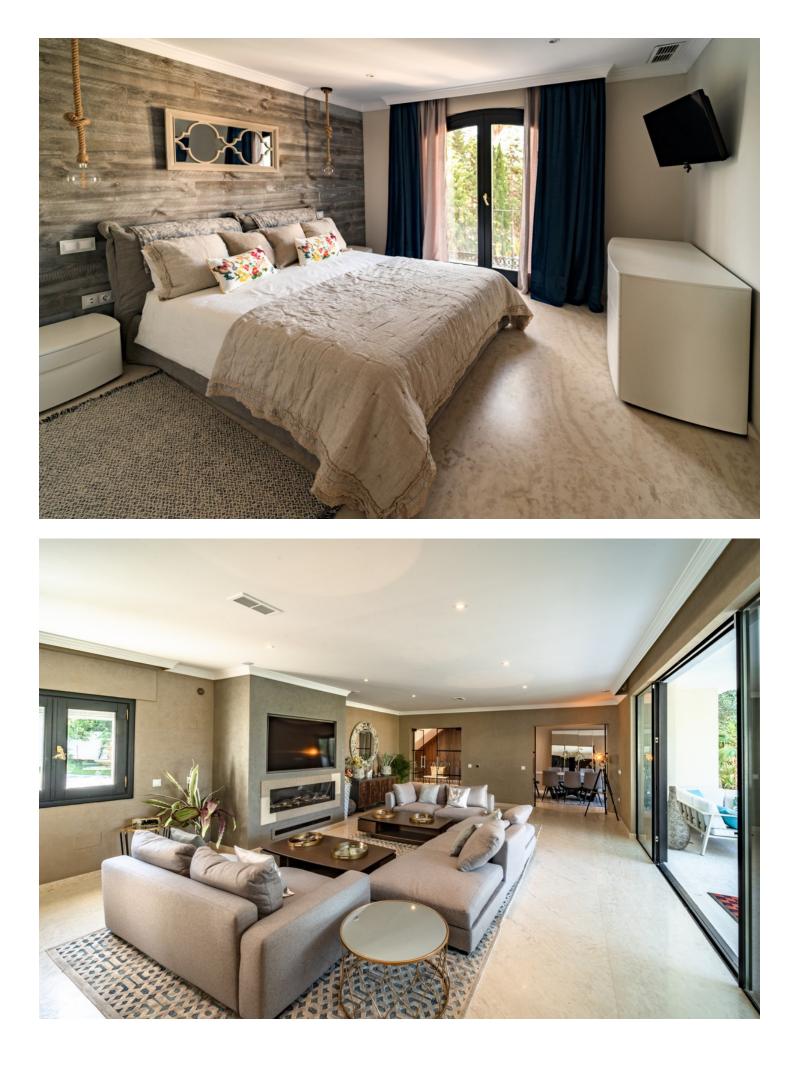

Beautiful and spacious both inside and out, this stunning 7 bedroom villa is an unmissable opportunity! Located in the heart of Nueva Andalucia, the fantastic location is within walking distance to the bars and restaurants of Aloha and just a few minutes drive from the world famous Puerto Banus as well as the beach. This modern and beautifully designed home has everything you could possibly wish for including a stunning lagoon pool with cascading waterfalls, dancing water jets and a hidden Jacuzzi! The outside area is perfect for relaxing on the chill out sofas, sunbathing on the many sun beds or dining in a choice of two areas, one of which has a bbg. The lounge overlooks the plush garden and leads straight into a fully equipped kitchen. Next door is an elegant dining room perfect for entertaining guests. Each of the seven bedrooms are en-suite and spaced out over 3 levels, each having their own stunning and unique design. The master suite consists of a spacious walk in wardrobe & a large private terrace that overlooks the beautifully maintained garden. Secure a piece of paradise today and book a viewing with us!