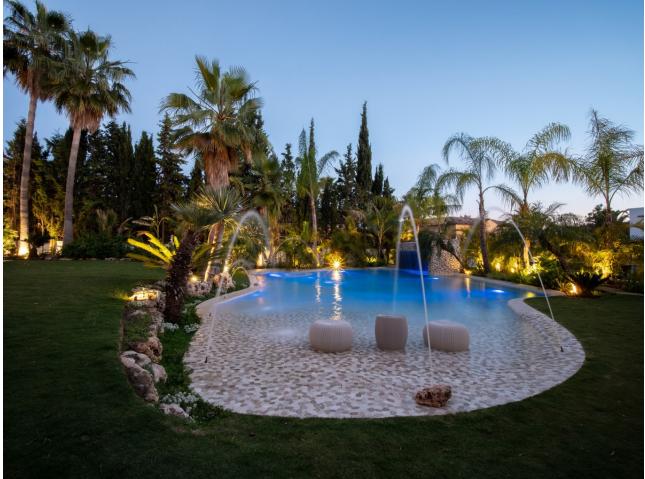

Beautiful and spacious both inside and out, this stunning 7 bedroom villa is an unmissable opportunity! Located in the heart of Nueva Andalucia, the fantastic location is within walking distance to the bars and restaurants of Aloha and just a few minutes drive from the world famous Puerto Banus as well as the beach. This modern and beautifully designed home has everything you could possibly wish for including a stunning lagoon pool with cascading waterfalls, dancing water jets and a hidden Jacuzzi! The outside area is perfect for relaxing on the chill out sofas, sunbathing on the many sun beds or dining in a choice of two areas, one of which has a bbg. The lounge overlooks the plush garden and leads straight into a fully equipped kitchen. Next door is an elegant dining room perfect for entertaining guests. Each of the seven bedrooms are en-suite and spaced out over 3 levels, each having their own stunning and unique design. The master suite consists of a spacious walk in wardrobe & a large private terrace that overlooks the beautifully maintained garden. Secure a piece of paradise today and book a viewing with us!