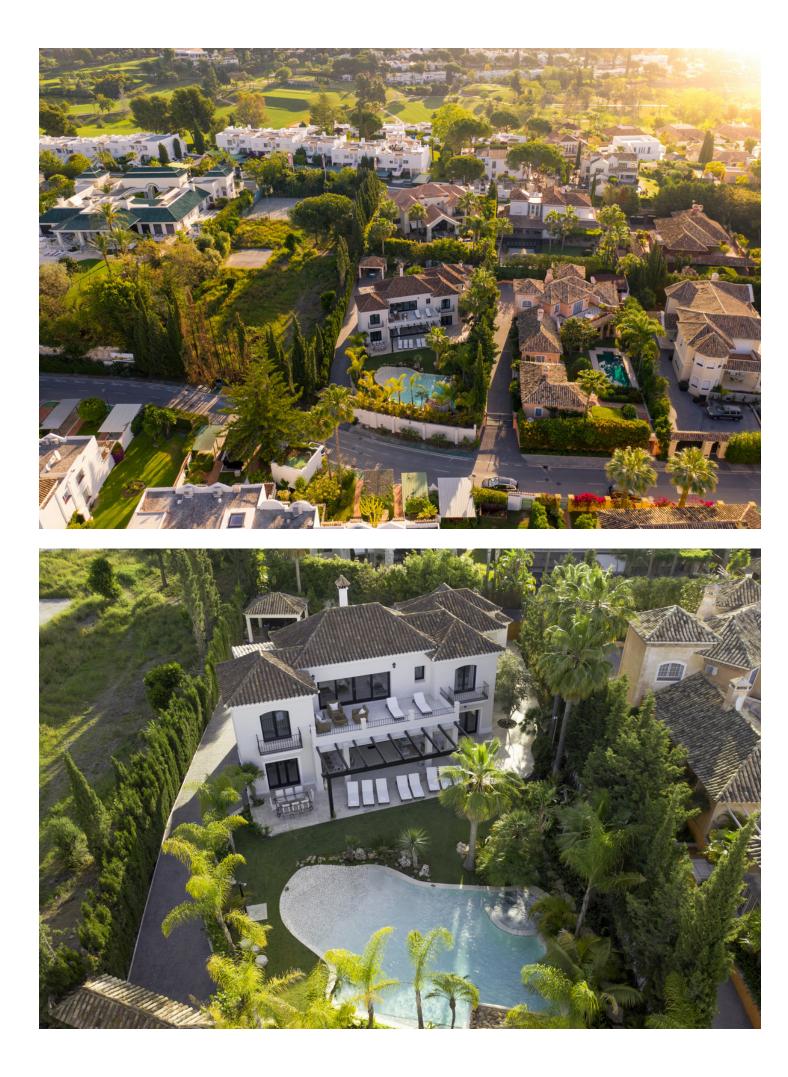

Beautiful and spacious both inside and out, this stunning 7 bedroom villa is an unmissable opportunity! Located in the heart of Nueva Andalucia, the fantastic location is within walking distance to the bars and restaurants of Aloha and just a few minutes drive from the world famous Puerto Banus as well as the beach. This modern and beautifully designed home has everything you could possibly wish for including a stunning lagoon pool with cascading waterfalls, dancing water jets and a hidden Jacuzzi! The outside area is perfect for relaxing on the chill out sofas, sunbathing on the many sun beds or dining in a choice of two areas, one of which has a bbg. The lounge overlooks the plush garden and leads straight into a fully equipped kitchen. Next door is an elegant dining room perfect for entertaining guests. Each of the seven bedrooms are en-suite and spaced out over 3 levels, each having their own stunning and unique design. The master suite consists of a spacious walk in wardrobe & a large private terrace that overlooks the beautifully maintained garden. Secure a piece of paradise today and book a viewing with us!

Setting 🖌 Frontline Golf 💙 Beachside

💙 Close To Golf **Climate Control** Air Conditioning

Central Heating

Kitchen \star Fully Fitted

Category 🖌 Luxury South West

Orientation

Views 🖌 Sea 🖌 Mountain 🗸 Golf

Garden 💙 Private Condition 🖌 Excellent

Features

🗸 Jacuzzi 💙 Double Glazing

Security

Covered Terrace

Fitted Wardrobes

Private Terrace 🗹 Ensuite Bathroom

🖌 Alarm System

✔ 24 Hour Security

Pool 💙 Private

Furniture 🔨 Fully Furnished

Parking 🖌 Covered