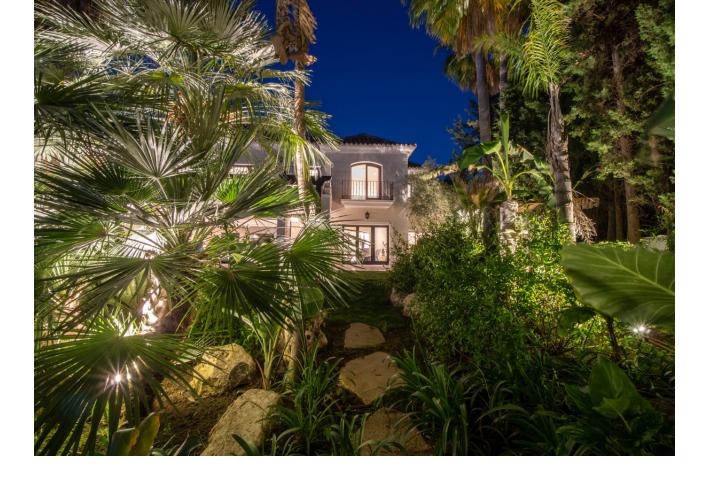

Beautiful and spacious both inside and out, this stunning 7 bedroom villa is an unmissable opportunity! Located in the heart of Nueva Andalucia, the fantastic location is within walking distance to the bars and restaurants of Aloha and just a few minutes drive from the world famous Puerto Banus as well as the beach. This modern and beautifully designed home has everything you could possibly wish for including a stunning lagoon pool with cascading waterfalls, dancing water jets and a hidden Jacuzzi! The outside area is perfect for relaxing on the chill out sofas, sunbathing on the many sun beds or dining in a choice of two areas, one of which has a bbg. The lounge overlooks the plush garden and leads straight into a fully equipped kitchen. Next door is an elegant dining room perfect for entertaining guests. Each of the seven bedrooms are en-suite and spaced out over 3 levels, each having their own stunning and unique design. The master suite consists of a spacious walk in wardrobe & a large private terrace that overlooks the beautifully maintained garden. Secure a piece of paradise today and book a viewing with us!