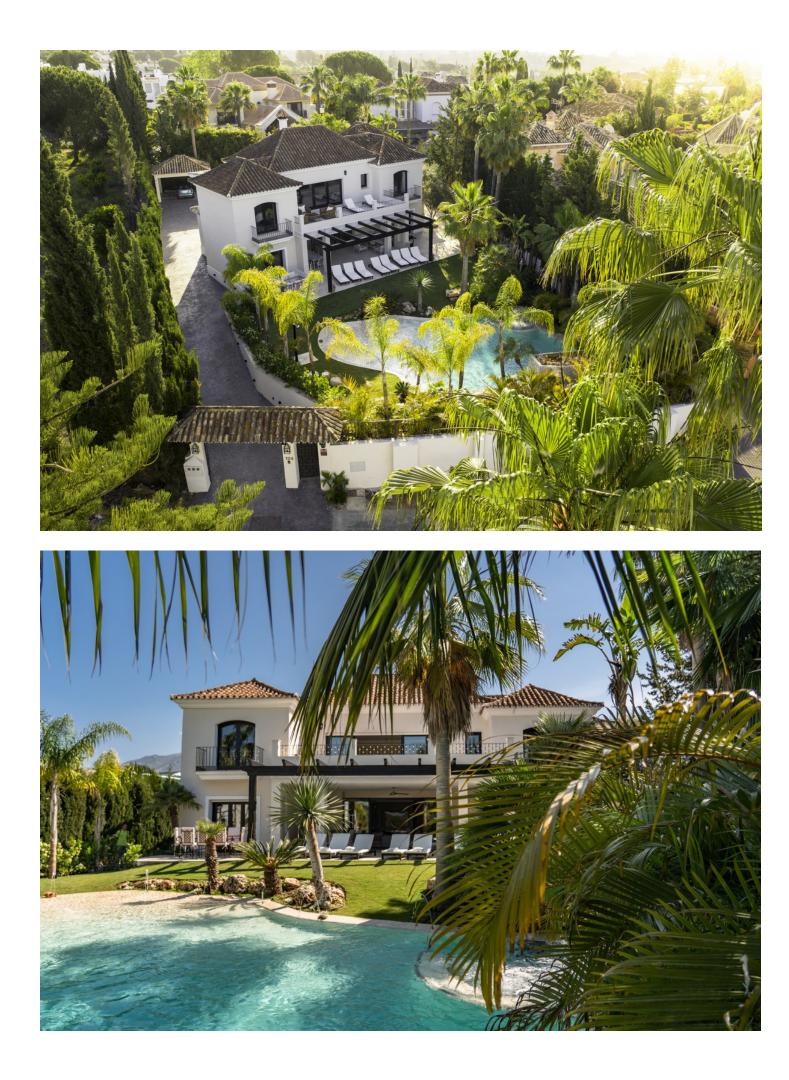

Beautiful and spacious both inside and out, this stunning 7 bedroom villa is an unmissable opportunity! Located in the heart of Nueva Andalucia, the fantastic location is within walking distance to the bars and restaurants of Aloha and just a few minutes drive from the world famous Puerto Banus as well as the beach. This modern and beautifully designed home has everything you could possibly wish for including a stunning lagoon pool with cascading waterfalls, dancing water jets and a hidden Jacuzzi! The outside area is perfect for relaxing on the chill out sofas, sunbathing on the many sun beds or dining in a choice of two areas, one of which has a bbg. The lounge overlooks the plush garden and leads straight into a fully equipped kitchen. Next door is an elegant dining room perfect for entertaining guests. Each of the seven bedrooms are en-suite and spaced out over 3 levels, each having their own stunning and unique design. The master suite consists of a spacious walk in wardrobe & a large private terrace that overlooks the beautifully maintained garden. Secure a piece of paradise today and book a viewing with us!