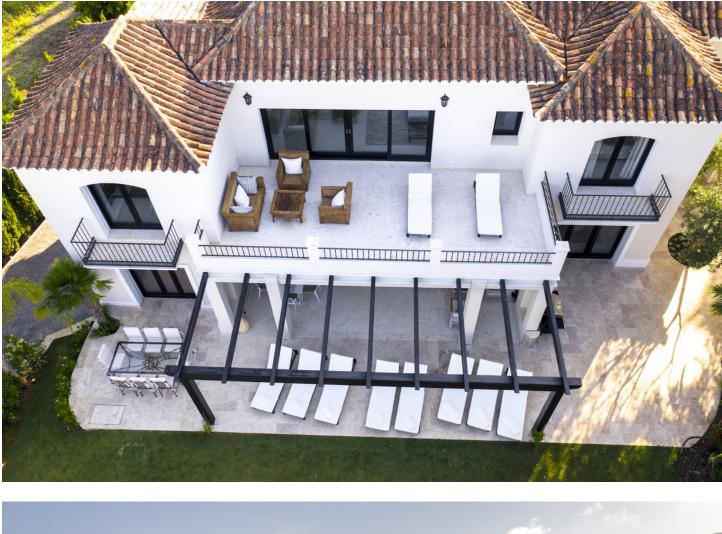

Beautiful and spacious both inside and out, this stunning 7 bedroom villa is an unmissable opportunity! Located in the heart of Nueva Andalucia, the fantastic location is within walking distance to the bars and restaurants of Aloha and just a few minutes drive from the world famous Puerto Banus as well as the beach. This modern and beautifully designed home has everything you could possibly wish for including a stunning lagoon pool with cascading waterfalls, dancing water jets and a hidden Jacuzzi! The outside area is perfect for relaxing on the chill out sofas, sunbathing on the many sun beds or dining in a choice of two areas, one of which has a bbg. The lounge overlooks the plush garden and leads straight into a fully equipped kitchen. Next door is an elegant dining room perfect for entertaining guests. Each of the seven bedrooms are en-suite and spaced out over 3 levels, each having their own stunning and unique design. The master suite consists of a spacious walk in wardrobe & a large private terrace that overlooks the beautifully maintained garden. Secure a piece of paradise today and book a viewing with us!