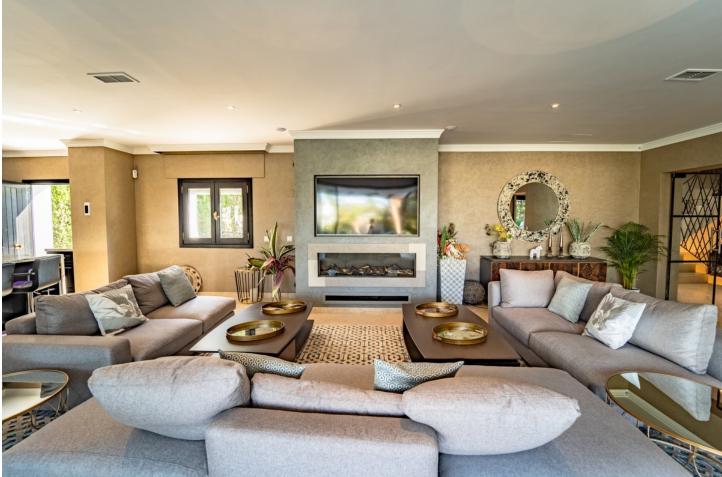

Beautiful and spacious both inside and out, this stunning 7 bedroom villa is an unmissable opportunity! Located in the heart of Nueva Andalucia, the fantastic location is within walking distance to the bars and restaurants of Aloha and just a few minutes drive from the world famous Puerto Banus as well as the beach. This modern and beautifully designed home has everything you could possibly wish for including a stunning lagoon pool with cascading waterfalls, dancing water jets and a hidden Jacuzzi! The outside area is perfect for relaxing on the chill out sofas, sunbathing on the many sun beds or dining in a choice of two areas, one of which has a bbg. The lounge overlooks the plush garden and leads straight into a fully equipped kitchen. Next door is an elegant dining room perfect for entertaining guests. Each of the seven bedrooms are en-suite and spaced out over 3 levels, each having their own stunning and unique design. The master suite consists of a spacious walk in wardrobe & a large private terrace that overlooks the beautifully maintained garden. Secure a piece of paradise today and book a viewing with us!