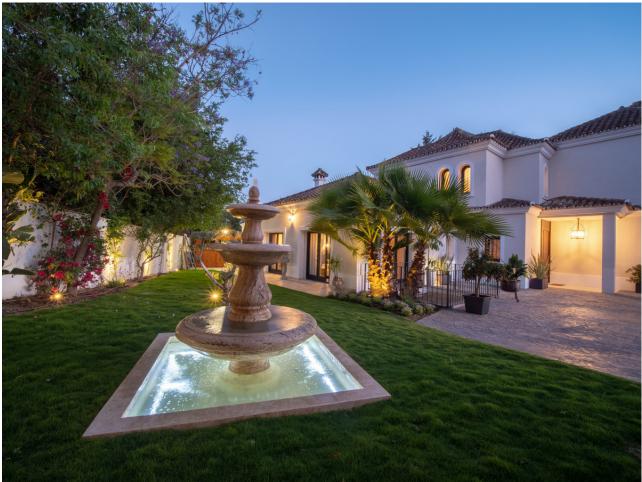

Beautiful and spacious both inside and out, this stunning 7 bedroom villa is an unmissable opportunity! Located in the heart of Nueva Andalucia, the fantastic location is within walking distance to the bars and restaurants of Aloha and just a few minutes drive from the world famous Puerto Banus as well as the beach. This modern and beautifully designed home has everything you could possibly wish for including a stunning lagoon pool with cascading waterfalls, dancing water jets and a hidden Jacuzzi! The outside area is perfect for relaxing on the chill out sofas, sunbathing on the many sun beds or dining in a choice of two areas, one of which has a bbg. The lounge overlooks the plush garden and leads straight into a fully equipped kitchen. Next door is an elegant dining room perfect for entertaining guests. Each of the seven bedrooms are en-suite and spaced out over 3 levels, each having their own stunning and unique design. The master suite consists of a spacious walk in wardrobe & a large private terrace that overlooks the beautifully maintained garden. Secure a piece of paradise today and book a viewing with us!