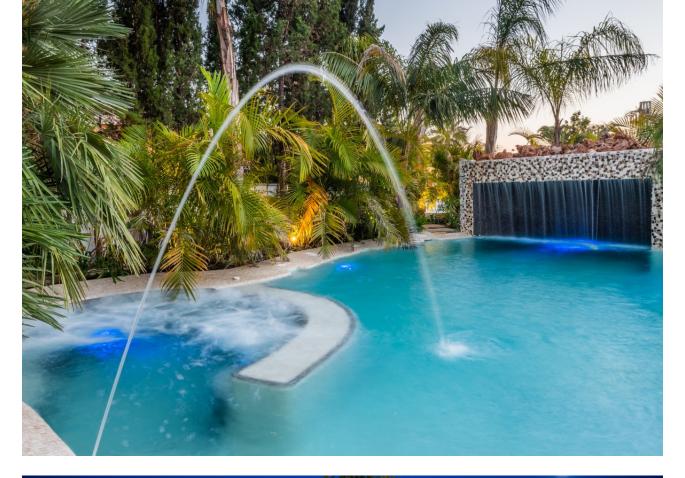

Beautiful and spacious both inside and out, this stunning 7 bedroom villa is an unmissable opportunity! Located in the heart of Nueva Andalucia, the fantastic location is within walking distance to the bars and restaurants of Aloha and just a few minutes drive from the world famous Puerto Banus as well as the beach. This modern and beautifully designed home has everything you could possibly wish for including a stunning lagoon pool with cascading waterfalls, dancing water jets and a hidden Jacuzzi! The outside area is perfect for relaxing on the chill out sofas, sunbathing on the many sun beds or dining in a choice of two areas, one of which has a bbg. The lounge overlooks the plush garden and leads straight into a fully equipped kitchen. Next door is an elegant dining room perfect for entertaining guests. Each of the seven bedrooms are en-suite and spaced out over 3 levels, each having their own stunning and unique design. The master suite consists of a spacious walk in wardrobe & a large private terrace that overlooks the beautifully maintained garden. Secure a piece of paradise today and book a viewing with us!