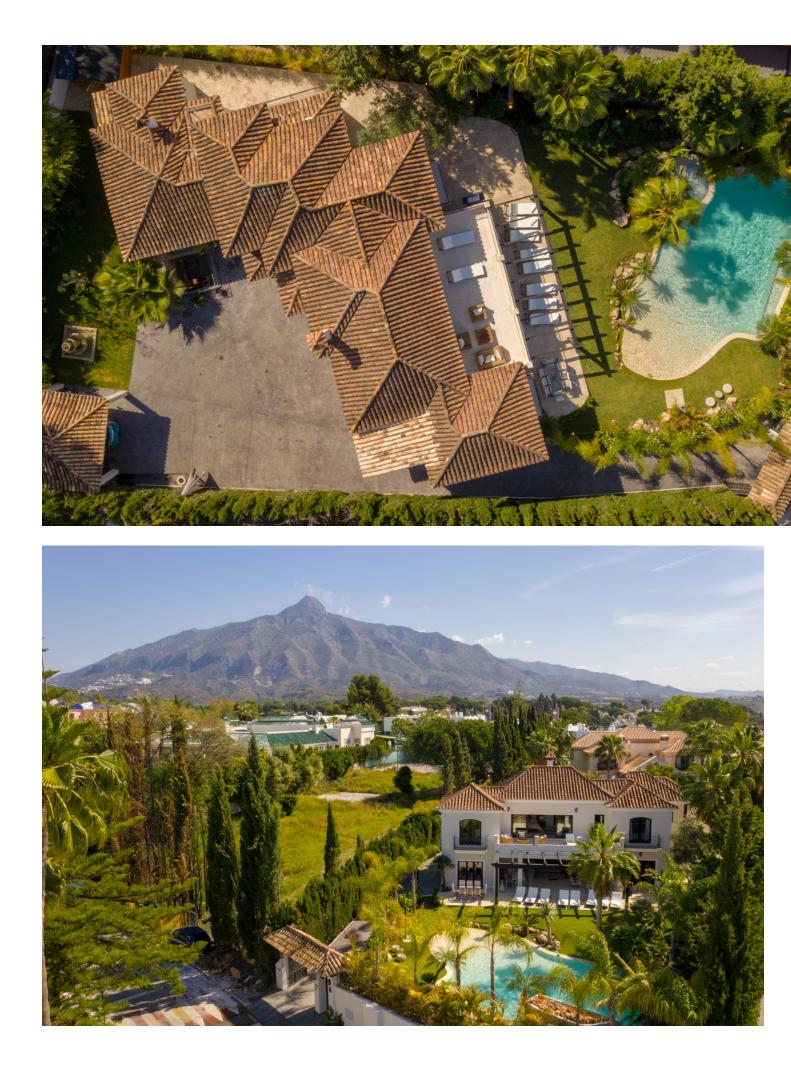

Beautiful and spacious both inside and out, this stunning 7 bedroom villa is an unmissable opportunity! Located in the heart of Nueva Andalucia, the fantastic location is within walking distance to the bars and restaurants of Aloha and just a few minutes drive from the world famous Puerto Banus as well as the beach. This modern and beautifully designed home has everything you could possibly wish for including a stunning lagoon pool with cascading waterfalls, dancing water jets and a hidden Jacuzzi! The outside area is perfect for relaxing on the chill out sofas, sunbathing on the many sun beds or dining in a choice of two areas, one of which has a bbg. The lounge overlooks the plush garden and leads straight into a fully equipped kitchen. Next door is an elegant dining room perfect for entertaining guests. Each of the seven bedrooms are en-suite and spaced out over 3 levels, each having their own stunning and unique design. The master suite consists of a spacious walk in wardrobe & a large private terrace that overlooks the beautifully maintained garden. Secure a piece of paradise today and book a viewing with us!

Setting 🖌 Frontline Golf 💙 Beachside

💙 Close To Golf **Climate Control** Air Conditioning

Central Heating

Kitchen \star Fully Fitted

Category 🖌 Luxury South West

Orientation

Views 🖌 Sea 🖌 Mountain 🗸 Golf

Garden 💙 Private Condition 🖌 Excellent

Features

🗸 Jacuzzi 💙 Double Glazing

Security

Covered Terrace

Fitted Wardrobes

Private Terrace 🗹 Ensuite Bathroom

🖌 Alarm System

✔ 24 Hour Security

Pool 💙 Private

Furniture 🔨 Fully Furnished

Parking 🖌 Covered