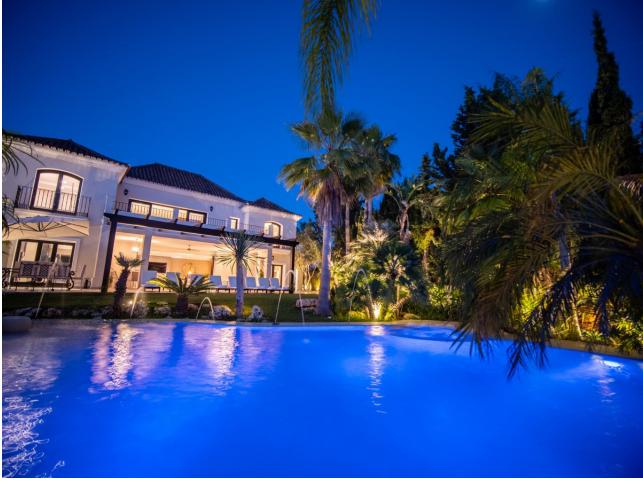

Beautiful and spacious both inside and out, this stunning 7 bedroom villa is an unmissable opportunity! Located in the heart of Nueva Andalucia, the fantastic location is within walking distance to the bars and restaurants of Aloha and just a few minutes drive from the world famous Puerto Banus as well as the beach. This modern and beautifully designed home has everything you could possibly wish for including a stunning lagoon pool with cascading waterfalls, dancing water jets and a hidden Jacuzzi! The outside area is perfect for relaxing on the chill out sofas, sunbathing on the many sun beds or dining in a choice of two areas, one of which has a bbg. The lounge overlooks the plush garden and leads straight into a fully equipped kitchen. Next door is an elegant dining room perfect for entertaining guests. Each of the seven bedrooms are en-suite and spaced out over 3 levels, each having their own stunning and unique design. The master suite consists of a spacious walk in wardrobe & a large private terrace that overlooks the beautifully maintained garden. Secure a piece of paradise today and book a viewing with us!