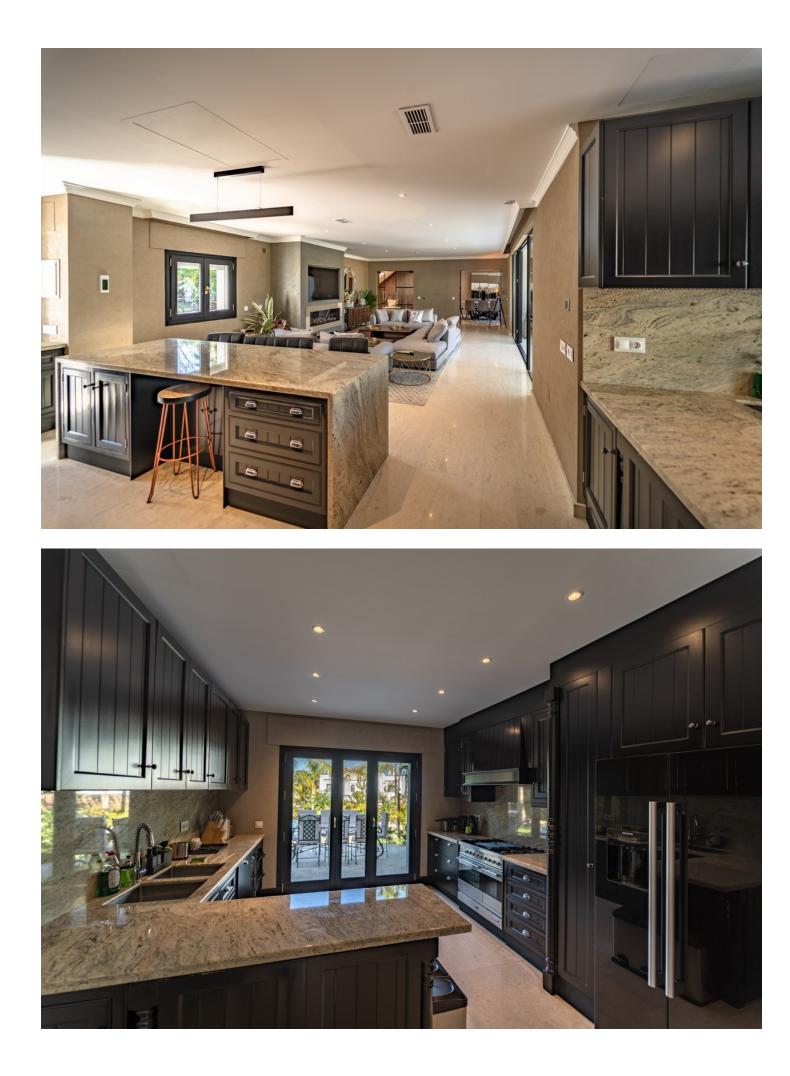

Beautiful and spacious both inside and out, this stunning 7 bedroom villa is an unmissable opportunity! Located in the heart of Nueva Andalucia, the fantastic location is within walking distance to the bars and restaurants of Aloha and just a few minutes drive from the world famous Puerto Banus as well as the beach. This modern and beautifully designed home has everything you could possibly wish for including a stunning lagoon pool with cascading waterfalls, dancing water jets and a hidden Jacuzzi! The outside area is perfect for relaxing on the chill out sofas, sunbathing on the many sun beds or dining in a choice of two areas, one of which has a bbg. The lounge overlooks the plush garden and leads straight into a fully equipped kitchen. Next door is an elegant dining room perfect for entertaining guests. Each of the seven bedrooms are en-suite and spaced out over 3 levels, each having their own stunning and unique design. The master suite consists of a spacious walk in wardrobe & a large private terrace that overlooks the beautifully maintained garden. Secure a piece of paradise today and book a viewing with us!