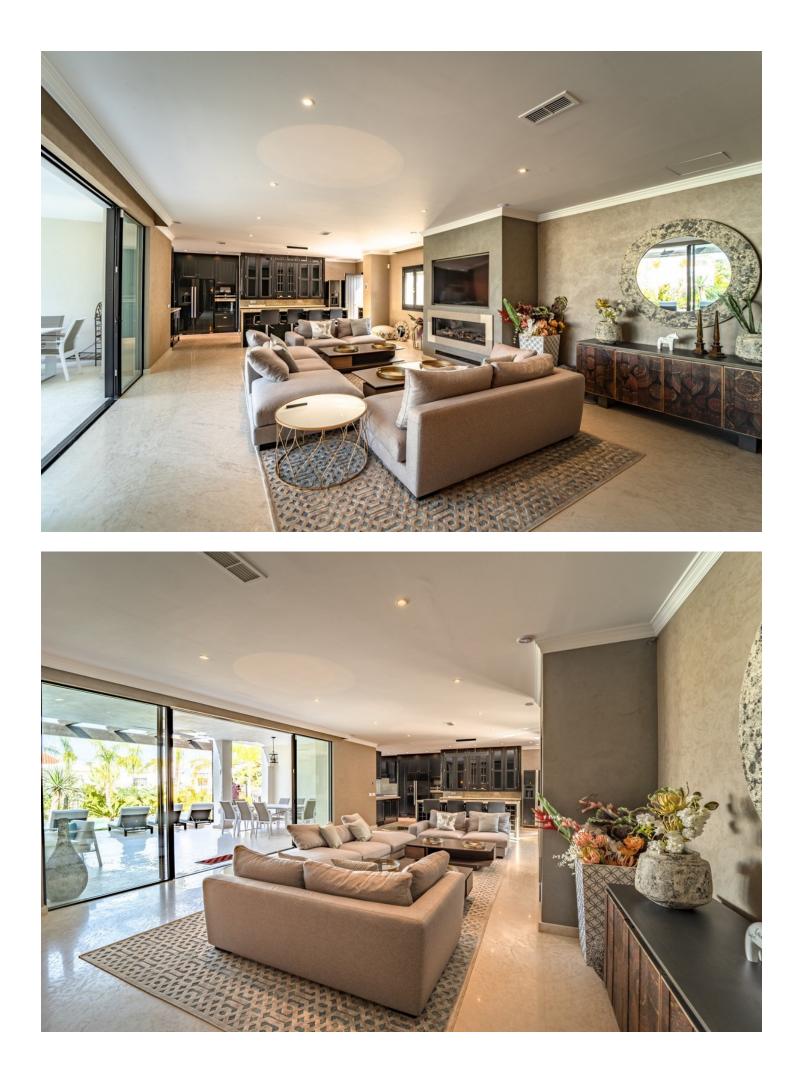

Beautiful and spacious both inside and out, this stunning 7 bedroom villa is an unmissable opportunity! Located in the heart of Nueva Andalucia, the fantastic location is within walking distance to the bars and restaurants of Aloha and just a few minutes drive from the world famous Puerto Banus as well as the beach. This modern and beautifully designed home has everything you could possibly wish for including a stunning lagoon pool with cascading waterfalls, dancing water jets and a hidden Jacuzzi! The outside area is perfect for relaxing on the chill out sofas, sunbathing on the many sun beds or dining in a choice of two areas, one of which has a bbg. The lounge overlooks the plush garden and leads straight into a fully equipped kitchen. Next door is an elegant dining room perfect for entertaining guests. Each of the seven bedrooms are en-suite and spaced out over 3 levels, each having their own stunning and unique design. The master suite consists of a spacious walk in wardrobe & a large private terrace that overlooks the beautifully maintained garden. Secure a piece of paradise today and book a viewing with us!