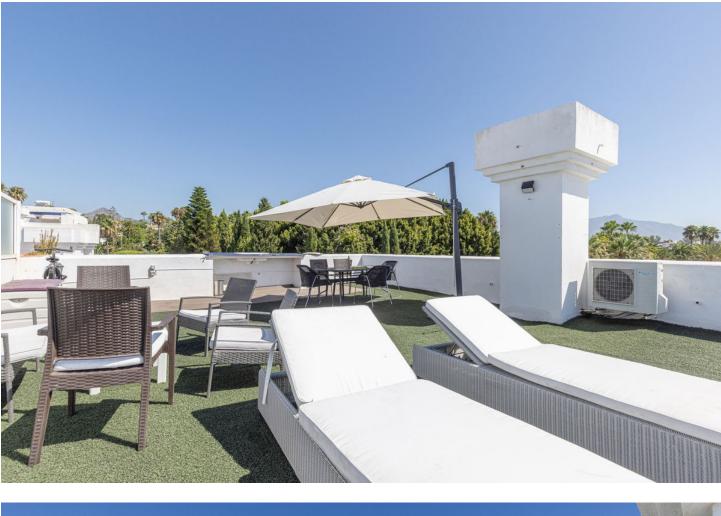

Located in Sun Garden Urbanisation. The house has recently undergone a full, sympathetic reform project, in keeping with local style but with a modern international twist. The house has been divided to create vast living spaces, the bedrooms are designed in modular form allowing for flexibility for sleeping arrangements. The bathrooms were fitted out with high quality local marble and top of the range fittings. Special care was taken in the design of the outdoor areas maximising the houses amazing five terraces allowing guests to enjoy an indoor meets outdoor fusion. There are two large master bedrooms both identical, one on the first floor, one on the second. Both have comfortable double beds. Both rooms have living/seating / work areas as well as very extensive wardrobe space. One of these bedrooms is an ensuite with a newly refurbished bathroom and its own delightful private terrace that laps up the afternoon / evening sun. Bedroom-3 is on the first floor accessed straight from the lounge. tl is equipped with a double bed but it doubles up as study with lovely views of the adjoining field and mountains. Bedroom-4 combines into our second large living area. On the second floor, this is an 8M long room. You will find a grand French regency chateau bed, a large living area, your own private TV / dressing room and with wall to wall glass with your own huge terrace. The room leads into its own study that then leads onto to your private bathroom. Also from this bedroom you have access to the roof terrace. View on La Concha Mountain, sea, the north African coast, Gibraltar and the outlying islands. Being end of terrace you have a wonderful point blank view of the adjacent fields and views over the community swimming pools.