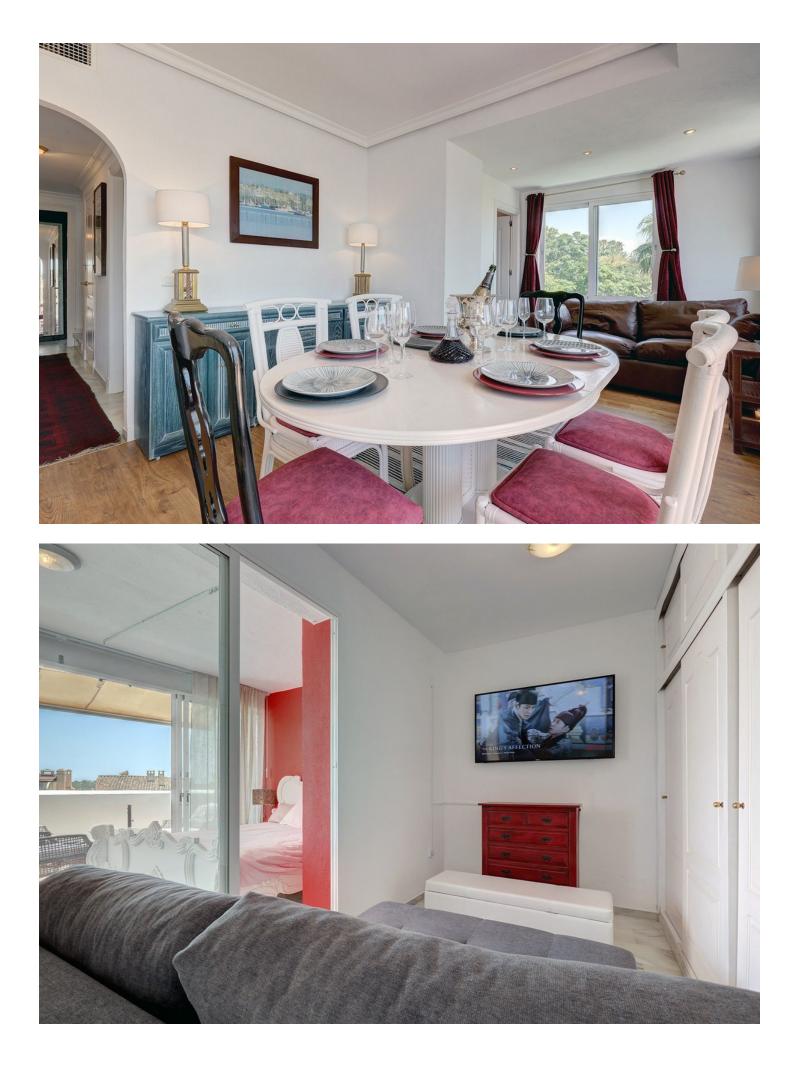

Located in Sun Garden Urbanisation. The house has recently undergone a full, sympathetic reform project, in keeping with local style but with a modern international twist. The house has been divided to create vast living spaces, the bedrooms are designed in modular form allowing for flexibility for sleeping arrangements. The bathrooms were fitted out with high quality local marble and top of the range fittings. Special care was taken in the design of the outdoor areas maximising the houses amazing five terraces allowing guests to enjoy an indoor meets outdoor fusion. There are two large master bedrooms both identical, one on the first floor, one on the second. Both have comfortable double beds. Both rooms have living/seating / work areas as well as very extensive wardrobe space. One of these bedrooms is an ensuite with a newly refurbished bathroom and its own delightful private terrace that laps up the afternoon / evening sun. Bedroom-3 is on the first floor accessed straight from the lounge. tl is equipped with a double bed but it doubles up as study with lovely views of the adjoining field and mountains. Bedroom-4 combines into our second large living area. On the second floor, this is an 8M long room. You will find a grand French regency chateau bed, a large living area, your own private TV / dressing room and with wall to wall glass with your own huge terrace. The room leads into its own study that then leads onto to your private bathroom. Also from this bedroom you have access to the roof terrace. View on La Concha Mountain, sea, the north African coast, Gibraltar and the outlying islands. Being end of terrace you have a wonderful point blank view of the adjacent fields and views over the community swimming pools.