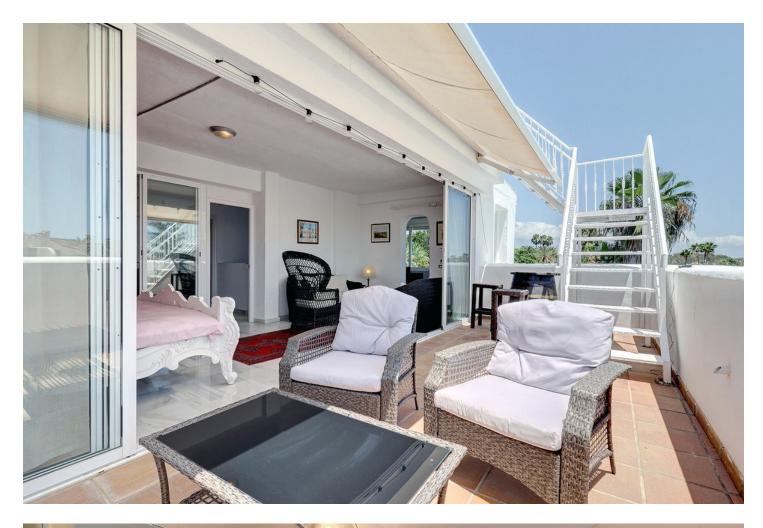

Located in Sun Garden Urbanisation. The house has recently undergone a full, sympathetic reform project, in keeping with local style but with a modern international twist. The house has been divided to create vast living spaces, the bedrooms are designed in modular form allowing for flexibility for sleeping arrangements. The bathrooms were fitted out with high quality local marble and top of the range fittings. Special care was taken in the design of the outdoor areas maximising the houses amazing five terraces allowing guests to enjoy an indoor meets outdoor fusion. There are two large master bedrooms both identical, one on the first floor, one on the second. Both have comfortable double beds. Both rooms have living/seating / work areas as well as very extensive wardrobe space. One of these bedrooms is an ensuite with a newly refurbished bathroom and its own delightful private terrace that laps up the afternoon / evening sun. Bedroom-3 is on the first floor accessed straight from the lounge. tl is equipped with a double bed but it doubles up as study with lovely views of the adjoining field and mountains. Bedroom-4 combines into our second large living area. On the second floor, this is an 8M long room. You will find a grand French regency chateau bed, a large living area, your own private TV / dressing room and with wall to wall glass with your own huge terrace. The room leads into its own study that then leads onto to your private bathroom. Also from this bedroom you have access to the roof terrace. View on La Concha Mountain, sea, the north African coast, Gibraltar and the outlying islands. Being end of terrace you have a wonderful point blank view of the adjacent fields and views over the community swimming pools.