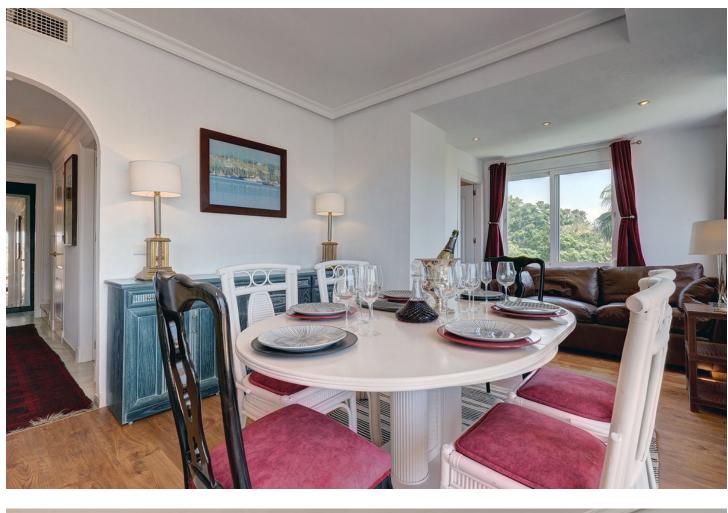

Located in Sun Garden Urbanisation. The house has recently undergone a full, sympathetic reform project, in keeping with local style but with a modern international twist. The house has been divided to create vast living spaces, the bedrooms are designed in modular form allowing for flexibility for sleeping arrangements. The bathrooms were fitted out with high quality local marble and top of the range fittings. Special care was taken in the design of the outdoor areas maximising the houses amazing five terraces allowing guests to enjoy an indoor meets outdoor fusion. There are two large master bedrooms both identical, one on the first floor, one on the second. Both have comfortable double beds. Both rooms have living/seating / work areas as well as very extensive wardrobe space. One of these bedrooms is an ensuite with a newly refurbished bathroom and its own delightful private terrace that laps up the afternoon / evening sun. Bedroom-3 is on the first floor accessed straight from the lounge. tl is equipped with a double bed but it doubles up as study with lovely views of the adjoining field and mountains. Bedroom-4 combines into our second large living area. On the second floor, this is an 8M long room. You will find a grand French regency chateau bed, a large living area, your own private TV / dressing room and with wall to wall glass with your own huge terrace. The room leads into its own study that then leads onto to your private bathroom. Also from this bedroom you have access to the roof terrace. View on La Concha Mountain, sea, the north African coast, Gibraltar and the outlying islands. Being end of terrace you have a wonderful point blank view of the adjacent fields and views over the community swimming pools.