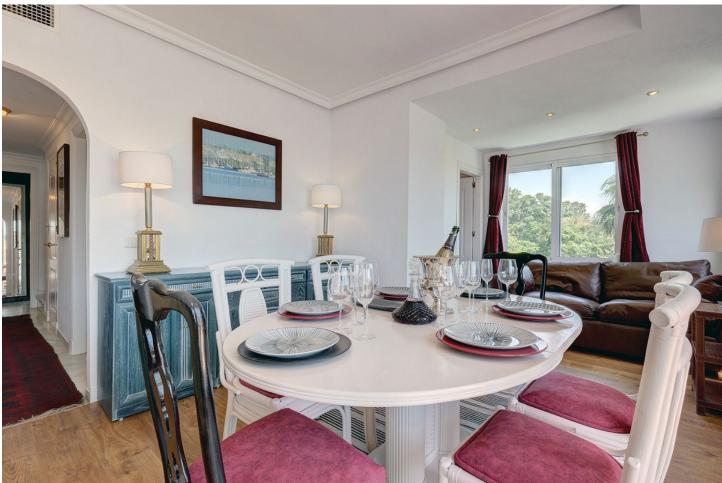

Located in Sun Garden Urbanisation. The house has recently undergone a full, sympathetic reform project, in keeping with local style but with a modern international twist. The house has been divided to create vast living spaces, the bedrooms are designed in modular form allowing for flexibility for sleeping arrangements. The bathrooms were fitted out with high quality local marble and top of the range fittings. Special care was taken in the design of the outdoor areas maximising the houses amazing five terraces allowing guests to enjoy an indoor meets outdoor fusion. There are two large master bedrooms both identical, one on the first floor, one on the second. Both have comfortable double beds. Both rooms have living/seating / work areas as well as very extensive wardrobe space. One of these bedrooms is an ensuite with a newly refurbished bathroom and its own delightful private terrace that laps up the afternoon / evening sun. Bedroom-3 is on the first floor accessed straight from the lounge. tl is equipped with a double bed but it doubles up as study with lovely views of the adjoining field and mountains. Bedroom-4 combines into our second large living area. On the second floor, this is an 8M long room. You will find a grand French regency chateau bed, a large living area, your own private TV / dressing room and with wall to wall glass with your own huge terrace. The room leads into its own study that then leads onto to your private bathroom. Also from this bedroom you have access to the roof terrace. View on La Concha Mountain, sea, the north African coast, Gibraltar and the outlying islands. Being end of terrace you have a wonderful point blank view of the adjacent fields and views over the community swimming pools.