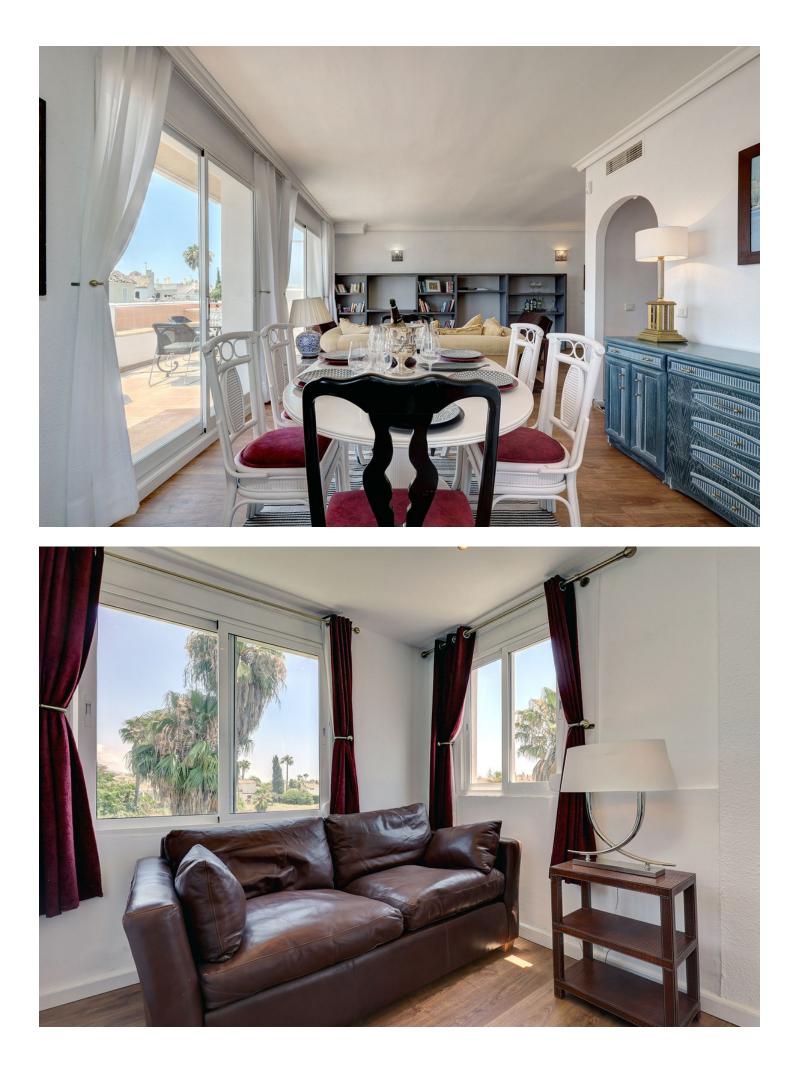

Located in Sun Garden Urbanisation. The house has recently undergone a full, sympathetic reform project, in keeping with local style but with a modern international twist. The house has been divided to create vast living spaces, the bedrooms are designed in modular form allowing for flexibility for sleeping arrangements. The bathrooms were fitted out with high quality local marble and top of the range fittings. Special care was taken in the design of the outdoor areas maximising the houses amazing five terraces allowing guests to enjoy an indoor meets outdoor fusion. There are two large master bedrooms both identical, one on the first floor, one on the second. Both have comfortable double beds. Both rooms have living/seating / work areas as well as very extensive wardrobe space. One of these bedrooms is an ensuite with a newly refurbished bathroom and its own delightful private terrace that laps up the afternoon / evening sun. Bedroom-3 is on the first floor accessed straight from the lounge. tl is equipped with a double bed but it doubles up as study with lovely views of the adjoining field and mountains. Bedroom-4 combines into our second large living area. On the second floor, this is an 8M long room. You will find a grand French regency chateau bed, a large living area, your own private TV / dressing room and with wall to wall glass with your own huge terrace. The room leads into its own study that then leads onto to your private bathroom. Also from this bedroom you have access to the roof terrace. View on La Concha Mountain, sea, the north African coast, Gibraltar and the outlying islands. Being end of terrace you have a wonderful point blank view of the adjacent fields and views over the community swimming pools.