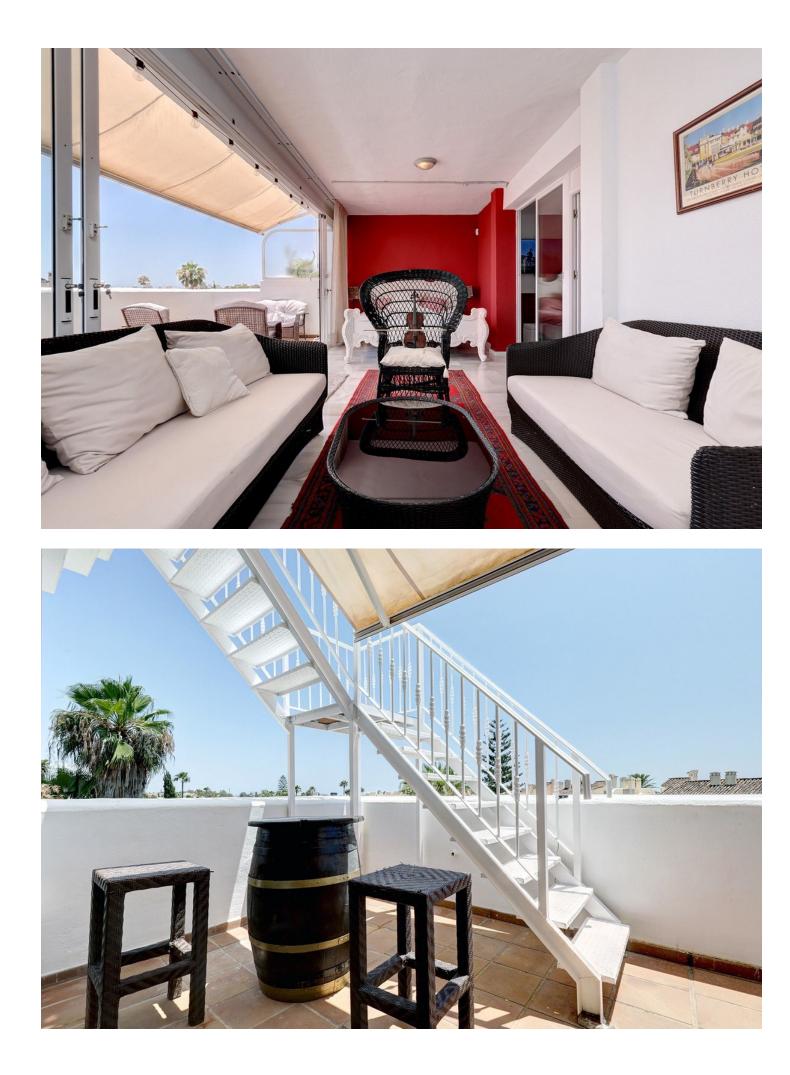

Located in Sun Garden Urbanisation. The house has recently undergone a full, sympathetic reform project, in keeping with local style but with a modern international twist. The house has been divided to create vast living spaces, the bedrooms are designed in modular form allowing for flexibility for sleeping arrangements. The bathrooms were fitted out with high quality local marble and top of the range fittings. Special care was taken in the design of the outdoor areas maximising the houses amazing five terraces allowing guests to enjoy an indoor meets outdoor fusion. There are two large master bedrooms both identical, one on the first floor, one on the second. Both have comfortable double beds. Both rooms have living/seating / work areas as well as very extensive wardrobe space. One of these bedrooms is an ensuite with a newly refurbished bathroom and its own delightful private terrace that laps up the afternoon / evening sun. Bedroom-3 is on the first floor accessed straight from the lounge. tl is equipped with a double bed but it doubles up as study with lovely views of the adjoining field and mountains. Bedroom-4 combines into our second large living area. On the second floor, this is an 8M long room. You will find a grand French regency chateau bed, a large living area, your own private TV / dressing room and with wall to wall glass with your own huge terrace. The room leads into its own study that then leads onto to your private bathroom. Also from this bedroom you have access to the roof terrace. View on La Concha Mountain, sea, the north African coast, Gibraltar and the outlying islands. Being end of terrace you have a wonderful point blank view of the adjacent fields and views over the community swimming pools.