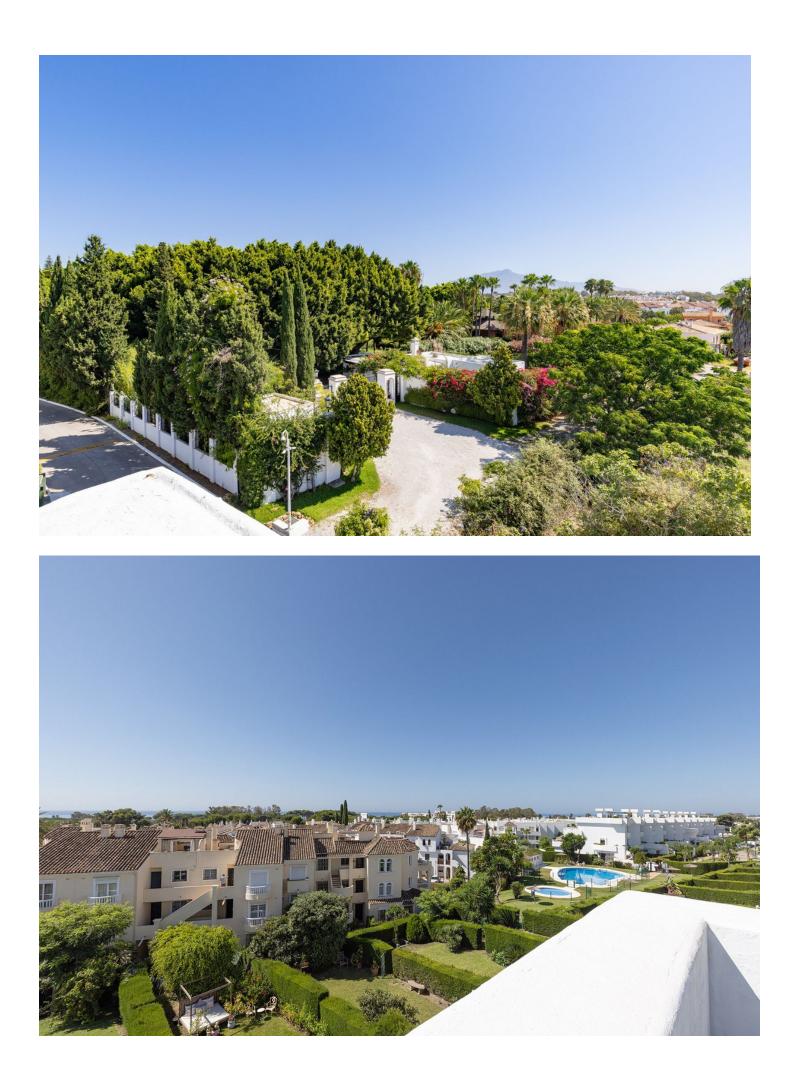

Located in Sun Garden Urbanisation. The house has recently undergone a full, sympathetic reform project, in keeping with local style but with a modern international twist. The house has been divided to create vast living spaces, the bedrooms are designed in modular form allowing for flexibility for sleeping arrangements. The bathrooms were fitted out with high quality local marble and top of the range fittings. Special care was taken in the design of the outdoor areas maximising the houses amazing five terraces allowing guests to enjoy an indoor meets outdoor fusion. There are two large master bedrooms both identical, one on the first floor, one on the second. Both have comfortable double beds. Both rooms have living/seating / work areas as well as very extensive wardrobe space. One of these bedrooms is an ensuite with a newly refurbished bathroom and its own delightful private terrace that laps up the afternoon / evening sun. Bedroom-3 is on the first floor accessed straight from the lounge. tl is equipped with a double bed but it doubles up as study with lovely views of the adjoining field and mountains. Bedroom-4 combines into our second large living area. On the second floor, this is an 8M long room. You will find a grand French regency chateau bed, a large living area, your own private TV / dressing room and with wall to wall glass with your own huge terrace. The room leads into its own study that then leads onto to your private bathroom. Also from this bedroom you have access to the roof terrace. View on La Concha Mountain, sea, the north African coast, Gibraltar and the outlying islands. Being end of terrace you have a wonderful point blank view of the adjacent fields and views over the community swimming pools.