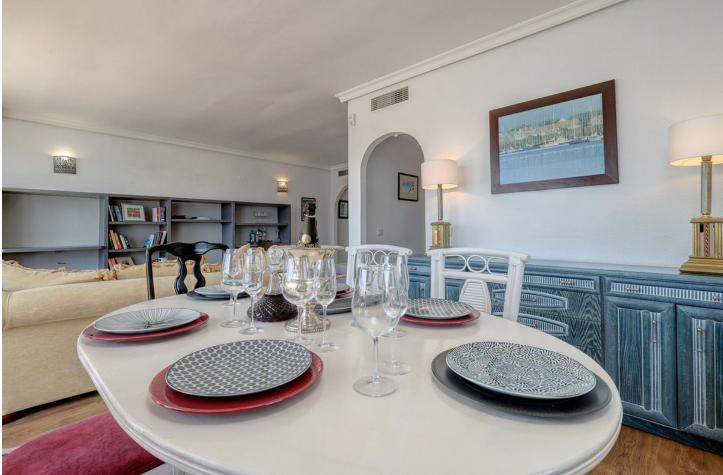

Located in Sun Garden Urbanisation. The house has recently undergone a full, sympathetic reform project, in keeping with local style but with a modern international twist. The house has been divided to create vast living spaces, the bedrooms are designed in modular form allowing for flexibility for sleeping arrangements. The bathrooms were fitted out with high quality local marble and top of the range fittings. Special care was taken in the design of the outdoor areas maximising the houses amazing five terraces allowing guests to enjoy an indoor meets outdoor fusion. There are two large master bedrooms both identical, one on the first floor, one on the second. Both have comfortable double beds. Both rooms have living/seating / work areas as well as very extensive wardrobe space. One of these bedrooms is an ensuite with a newly refurbished bathroom and its own delightful private terrace that laps up the afternoon / evening sun. Bedroom-3 is on the first floor accessed straight from the lounge. tl is equipped with a double bed but it doubles up as study with lovely views of the adjoining field and mountains. Bedroom-4 combines into our second large living area. On the second floor, this is an 8M long room. You will find a grand French regency chateau bed, a large living area, your own private TV / dressing room and with wall to wall glass with your own huge terrace. The room leads into its own study that then leads onto to your private bathroom. Also from this bedroom you have access to the roof terrace. View on La Concha Mountain, sea, the north African coast, Gibraltar and the outlying islands. Being end of terrace you have a wonderful point blank view of the adjacent fields and views over the community swimming pools.