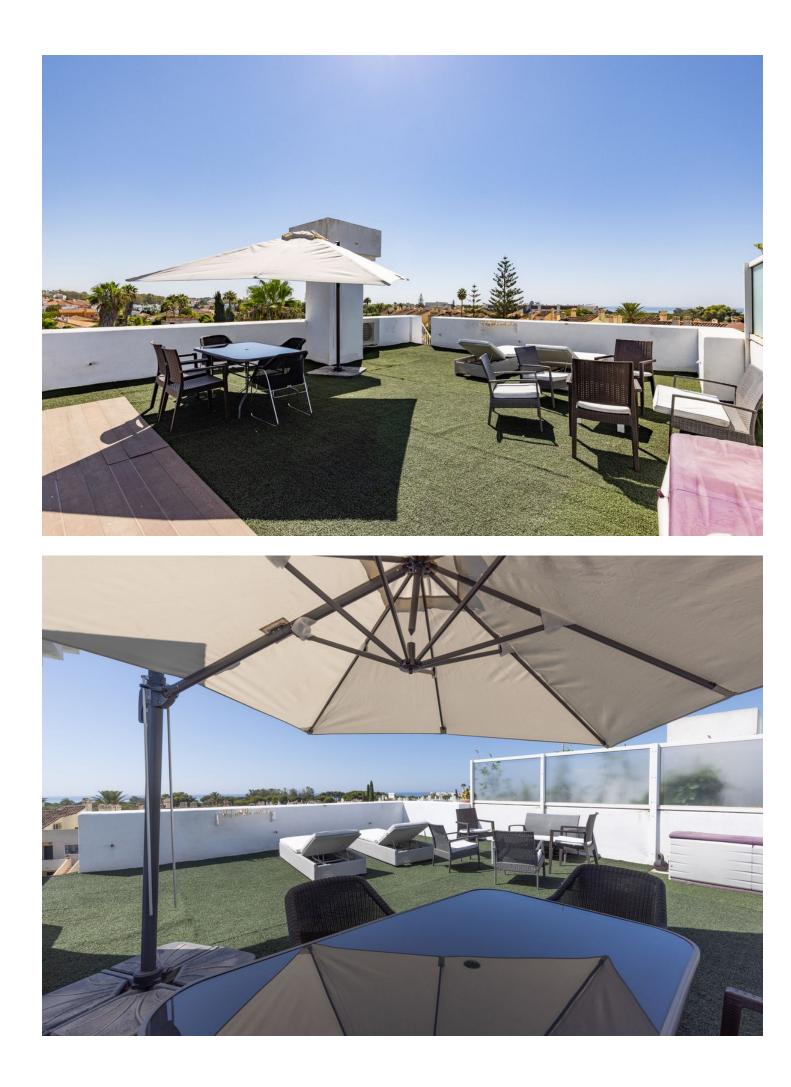

Located in Sun Garden Urbanisation. The house has recently undergone a full, sympathetic reform project, in keeping with local style but with a modern international twist. The house has been divided to create vast living spaces, the bedrooms are designed in modular form allowing for flexibility for sleeping arrangements. The bathrooms were fitted out with high quality local marble and top of the range fittings. Special care was taken in the design of the outdoor areas maximising the houses amazing five terraces allowing guests to enjoy an indoor meets outdoor fusion. There are two large master bedrooms both identical, one on the first floor, one on the second. Both have comfortable double beds. Both rooms have living/seating / work areas as well as very extensive wardrobe space. One of these bedrooms is an ensuite with a newly refurbished bathroom and its own delightful private terrace that laps up the afternoon / evening sun. Bedroom-3 is on the first floor accessed straight from the lounge. tl is equipped with a double bed but it doubles up as study with lovely views of the adjoining field and mountains. Bedroom-4 combines into our second large living area. On the second floor, this is an 8M long room. You will find a grand French regency chateau bed, a large living area, your own private TV / dressing room and with wall to wall glass with your own huge terrace. The room leads into its own study that then leads onto to your private bathroom. Also from this bedroom you have access to the roof terrace. View on La Concha Mountain, sea, the north African coast, Gibraltar and the outlying islands. Being end of terrace you have a wonderful point blank view of the adjacent fields and views over the community swimming pools.