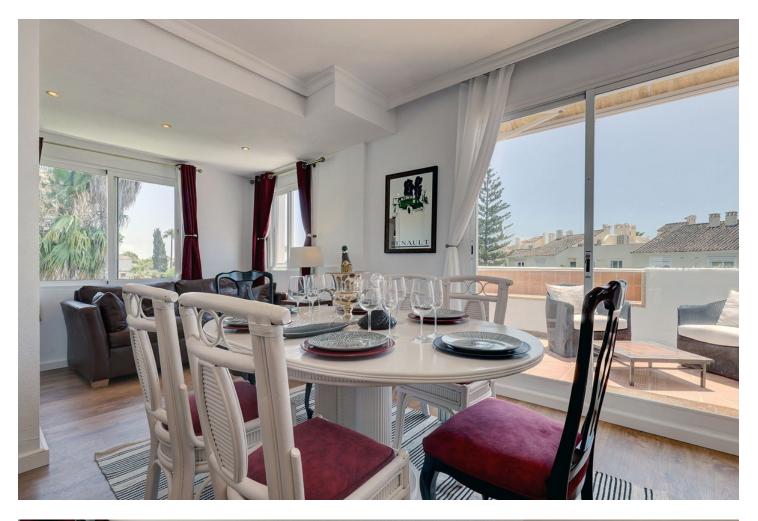

Located in Sun Garden Urbanisation. The house has recently undergone a full, sympathetic reform project, in keeping with local style but with a modern international twist. The house has been divided to create vast living spaces, the bedrooms are designed in modular form allowing for flexibility for sleeping arrangements. The bathrooms were fitted out with high quality local marble and top of the range fittings. Special care was taken in the design of the outdoor areas maximising the houses amazing five terraces allowing guests to enjoy an indoor meets outdoor fusion. There are two large master bedrooms both identical, one on the first floor, one on the second. Both have comfortable double beds. Both rooms have living/seating / work areas as well as very extensive wardrobe space. One of these bedrooms is an ensuite with a newly refurbished bathroom and its own delightful private terrace that laps up the afternoon / evening sun. Bedroom-3 is on the first floor accessed straight from the lounge. tl is equipped with a double bed but it doubles up as study with lovely views of the adjoining field and mountains. Bedroom-4 combines into our second large living area. On the second floor, this is an 8M long room. You will find a grand French regency chateau bed, a large living area, your own private TV / dressing room and with wall to wall glass with your own huge terrace. The room leads into its own study that then leads onto to your private bathroom. Also from this bedroom you have access to the roof terrace. View on La Concha Mountain, sea, the north African coast, Gibraltar and the outlying islands. Being end of terrace you have a wonderful point blank view of the adjacent fields and views over the community swimming pools.