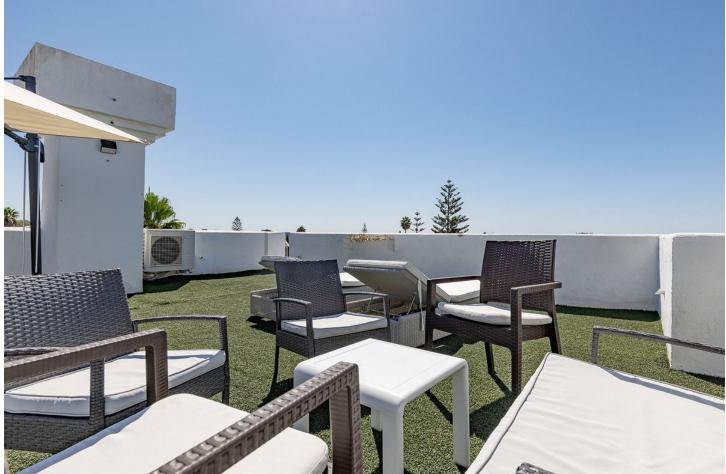

Located in Sun Garden Urbanisation. The house has recently undergone a full, sympathetic reform project, in keeping with local style but with a modern international twist. The house has been divided to create vast living spaces, the bedrooms are designed in modular form allowing for flexibility for sleeping arrangements. The bathrooms were fitted out with high quality local marble and top of the range fittings. Special care was taken in the design of the outdoor areas maximising the houses amazing five terraces allowing guests to enjoy an indoor meets outdoor fusion. There are two large master bedrooms both identical, one on the first floor, one on the second. Both have comfortable double beds. Both rooms have living/seating / work areas as well as very extensive wardrobe space. One of these bedrooms is an ensuite with a newly refurbished bathroom and its own delightful private terrace that laps up the afternoon / evening sun. Bedroom-3 is on the first floor accessed straight from the lounge. tl is equipped with a double bed but it doubles up as study with lovely views of the adjoining field and mountains. Bedroom-4 combines into our second large living area. On the second floor, this is an 8M long room. You will find a grand French regency chateau bed, a large living area, your own private TV / dressing room and with wall to wall glass with your own huge terrace. The room leads into its own study that then leads onto to your private bathroom. Also from this bedroom you have access to the roof terrace. View on La Concha Mountain, sea, the north African coast, Gibraltar and the outlying islands. Being end of terrace you have a wonderful point blank view of the adjacent fields and views over the community swimming pools.