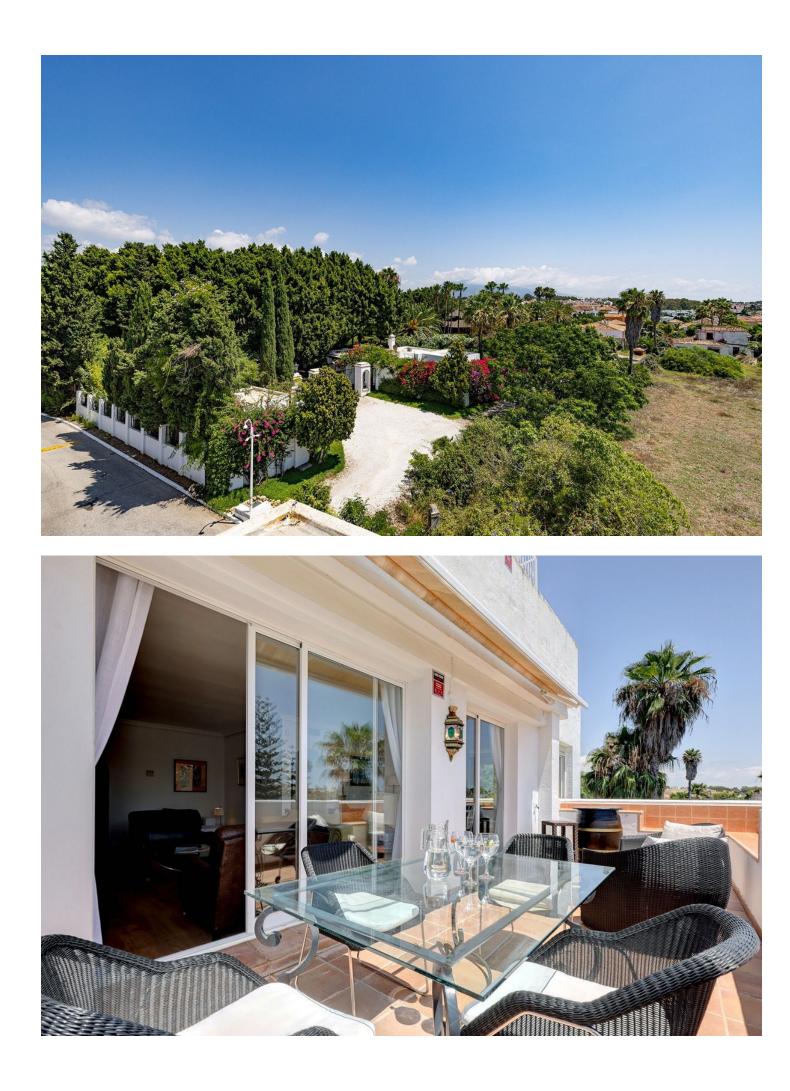

Located in Sun Garden Urbanisation. The house has recently undergone a full, sympathetic reform project, in keeping with local style but with a modern international twist. The house has been divided to create vast living spaces, the bedrooms are designed in modular form allowing for flexibility for sleeping arrangements. The bathrooms were fitted out with high quality local marble and top of the range fittings. Special care was taken in the design of the outdoor areas maximising the houses amazing five terraces allowing guests to enjoy an indoor meets outdoor fusion. There are two large master bedrooms both identical, one on the first floor, one on the second. Both have comfortable double beds. Both rooms have living/seating / work areas as well as very extensive wardrobe space. One of these bedrooms is an ensuite with a newly refurbished bathroom and its own delightful private terrace that laps up the afternoon / evening sun. Bedroom-3 is on the first floor accessed straight from the lounge. tl is equipped with a double bed but it doubles up as study with lovely views of the adjoining field and mountains. Bedroom-4 combines into our second large living area. On the second floor, this is an 8M long room. You will find a grand French regency chateau bed, a large living area, your own private TV / dressing room and with wall to wall glass with your own huge terrace. The room leads into its own study that then leads onto to your private bathroom. Also from this bedroom you have access to the roof terrace. View on La Concha Mountain, sea, the north African coast, Gibraltar and the outlying islands. Being end of terrace you have a wonderful point blank view of the adjacent fields and views over the community swimming pools.