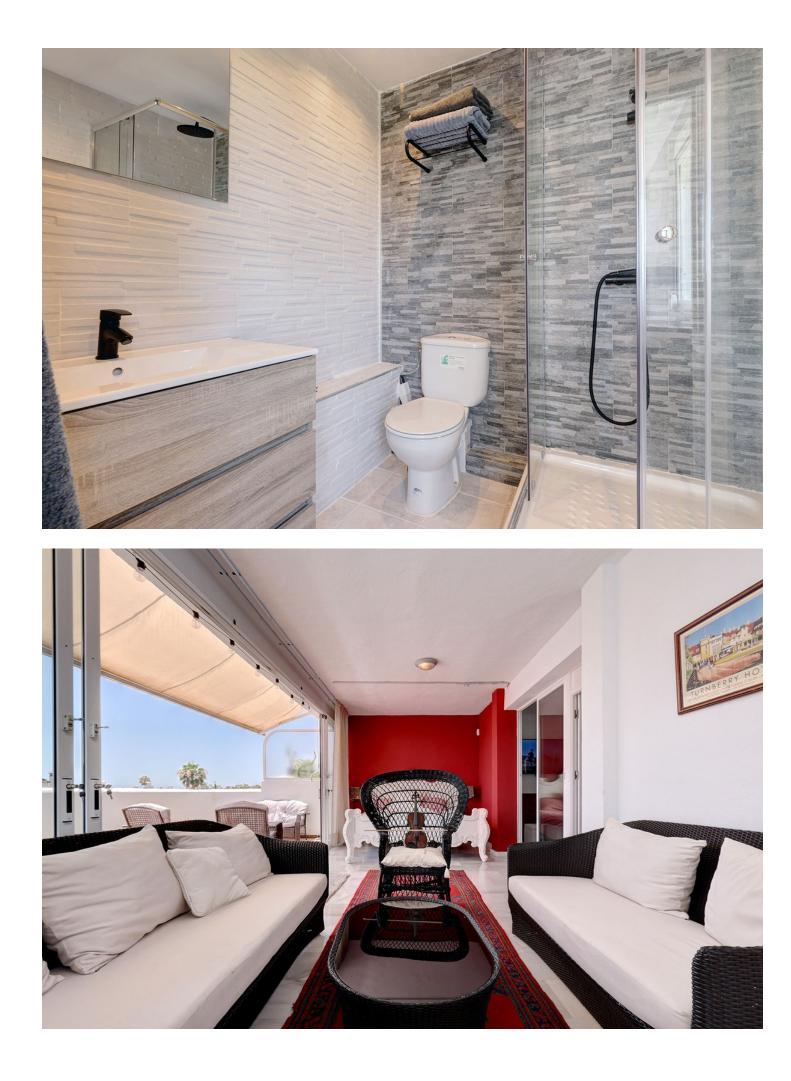

Located in Sun Garden Urbanisation. The house has recently undergone a full, sympathetic reform project, in keeping with local style but with a modern international twist. The house has been divided to create vast living spaces, the bedrooms are designed in modular form allowing for flexibility for sleeping arrangements. The bathrooms were fitted out with high quality local marble and top of the range fittings. Special care was taken in the design of the outdoor areas maximising the houses amazing five terraces allowing guests to enjoy an indoor meets outdoor fusion. There are two large master bedrooms both identical, one on the first floor, one on the second. Both have comfortable double beds. Both rooms have living/seating / work areas as well as very extensive wardrobe space. One of these bedrooms is an ensuite with a newly refurbished bathroom and its own delightful private terrace that laps up the afternoon / evening sun. Bedroom-3 is on the first floor accessed straight from the lounge. tl is equipped with a double bed but it doubles up as study with lovely views of the adjoining field and mountains. Bedroom-4 combines into our second large living area. On the second floor, this is an 8M long room. You will find a grand French regency chateau bed, a large living area, your own private TV / dressing room and with wall to wall glass with your own huge terrace. The room leads into its own study that then leads onto to your private bathroom. Also from this bedroom you have access to the roof terrace. View on La Concha Mountain, sea, the north African coast, Gibraltar and the outlying islands. Being end of terrace you have a wonderful point blank view of the adjacent fields and views over the community swimming pools.