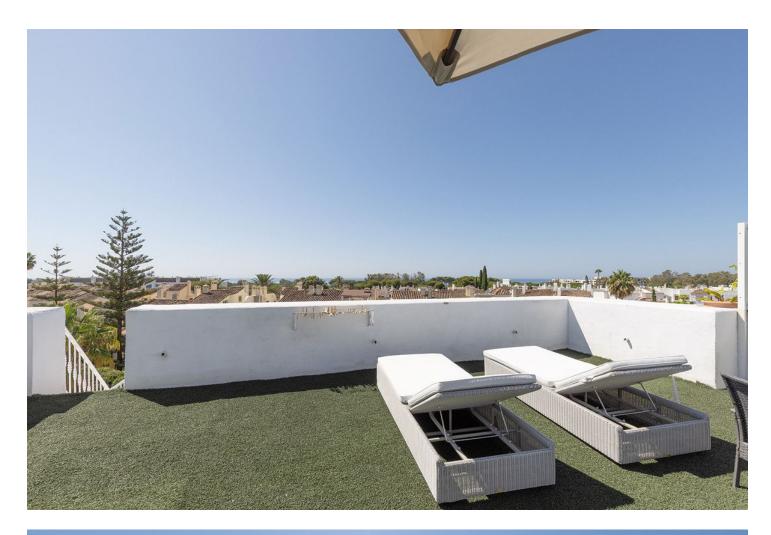

Located in Sun Garden Urbanisation. The house has recently undergone a full, sympathetic reform project, in keeping with local style but with a modern international twist. The house has been divided to create vast living spaces, the bedrooms are designed in modular form allowing for flexibility for sleeping arrangements. The bathrooms were fitted out with high quality local marble and top of the range fittings. Special care was taken in the design of the outdoor areas maximising the houses amazing five terraces allowing guests to enjoy an indoor meets outdoor fusion. There are two large master bedrooms both identical, one on the first floor, one on the second. Both have comfortable double beds. Both rooms have living/seating / work areas as well as very extensive wardrobe space. One of these bedrooms is an ensuite with a newly refurbished bathroom and its own delightful private terrace that laps up the afternoon / evening sun. Bedroom-3 is on the first floor accessed straight from the lounge. tl is equipped with a double bed but it doubles up as study with lovely views of the adjoining field and mountains. Bedroom-4 combines into our second large living area. On the second floor, this is an 8M long room. You will find a grand French regency chateau bed, a large living area, your own private TV / dressing room and with wall to wall glass with your own huge terrace. The room leads into its own study that then leads onto to your private bathroom. Also from this bedroom you have access to the roof terrace. View on La Concha Mountain, sea, the north African coast, Gibraltar and the outlying islands. Being end of terrace you have a wonderful point blank view of the adjacent fields and views over the community swimming pools.