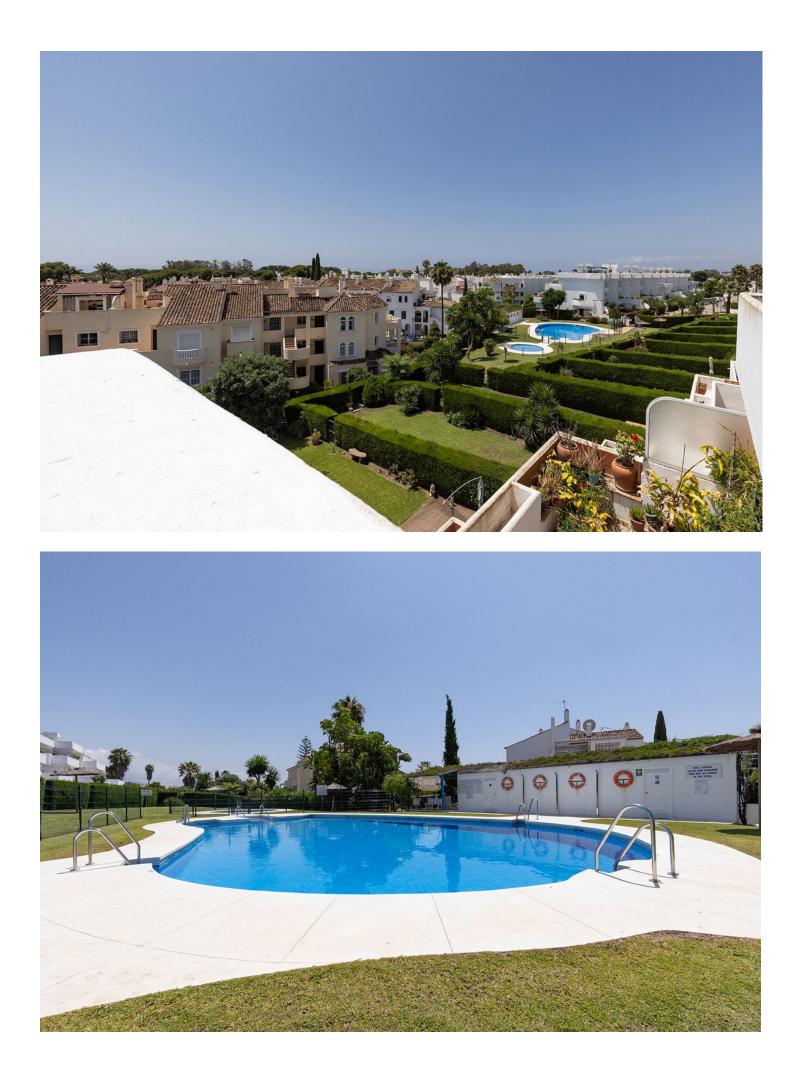

Located in Sun Garden Urbanisation. The house has recently undergone a full, sympathetic reform project, in keeping with local style but with a modern international twist. The house has been divided to create vast living spaces, the bedrooms are designed in modular form allowing for flexibility for sleeping arrangements. The bathrooms were fitted out with high quality local marble and top of the range fittings. Special care was taken in the design of the outdoor areas maximising the houses amazing five terraces allowing guests to enjoy an indoor meets outdoor fusion. There are two large master bedrooms both identical, one on the first floor, one on the second. Both have comfortable double beds. Both rooms have living/seating / work areas as well as very extensive wardrobe space. One of these bedrooms is an ensuite with a newly refurbished bathroom and its own delightful private terrace that laps up the afternoon / evening sun. Bedroom-3 is on the first floor accessed straight from the lounge. tl is equipped with a double bed but it doubles up as study with lovely views of the adjoining field and mountains. Bedroom-4 combines into our second large living area. On the second floor, this is an 8M long room. You will find a grand French regency chateau bed, a large living area, your own private TV / dressing room and with wall to wall glass with your own huge terrace. The room leads into its own study that then leads onto to your private bathroom. Also from this bedroom you have access to the roof terrace. View on La Concha Mountain, sea, the north African coast, Gibraltar and the outlying islands. Being end of terrace you have a wonderful point blank view of the adjacent fields and views over the community swimming pools.