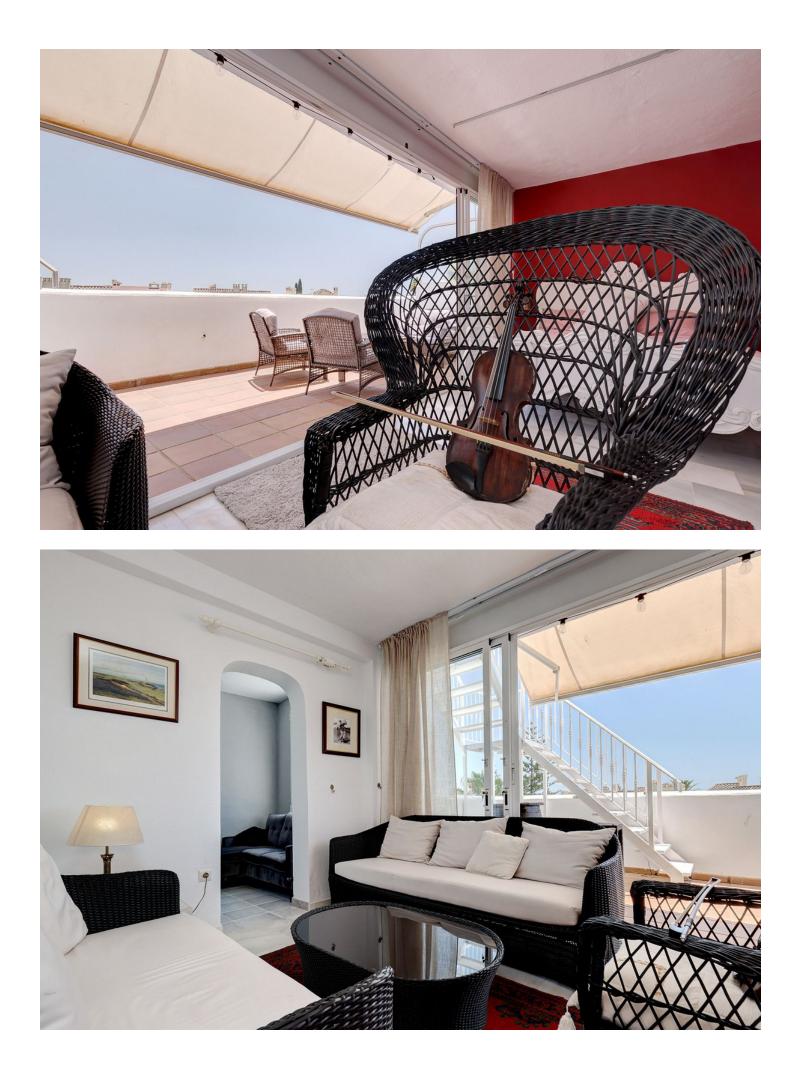

Located in Sun Garden Urbanisation. The house has recently undergone a full, sympathetic reform project, in keeping with local style but with a modern international twist. The house has been divided to create vast living spaces, the bedrooms are designed in modular form allowing for flexibility for sleeping arrangements. The bathrooms were fitted out with high quality local marble and top of the range fittings. Special care was taken in the design of the outdoor areas maximising the houses amazing five terraces allowing guests to enjoy an indoor meets outdoor fusion. There are two large master bedrooms both identical, one on the first floor, one on the second. Both have comfortable double beds. Both rooms have living/seating / work areas as well as very extensive wardrobe space. One of these bedrooms is an ensuite with a newly refurbished bathroom and its own delightful private terrace that laps up the afternoon / evening sun. Bedroom-3 is on the first floor accessed straight from the lounge. tl is equipped with a double bed but it doubles up as study with lovely views of the adjoining field and mountains. Bedroom-4 combines into our second large living area. On the second floor, this is an 8M long room. You will find a grand French regency chateau bed, a large living area, your own private TV / dressing room and with wall to wall glass with your own huge terrace. The room leads into its own study that then leads onto to your private bathroom. Also from this bedroom you have access to the roof terrace. View on La Concha Mountain, sea, the north African coast, Gibraltar and the outlying islands. Being end of terrace you have a wonderful point blank view of the adjacent fields and views over the community swimming pools.