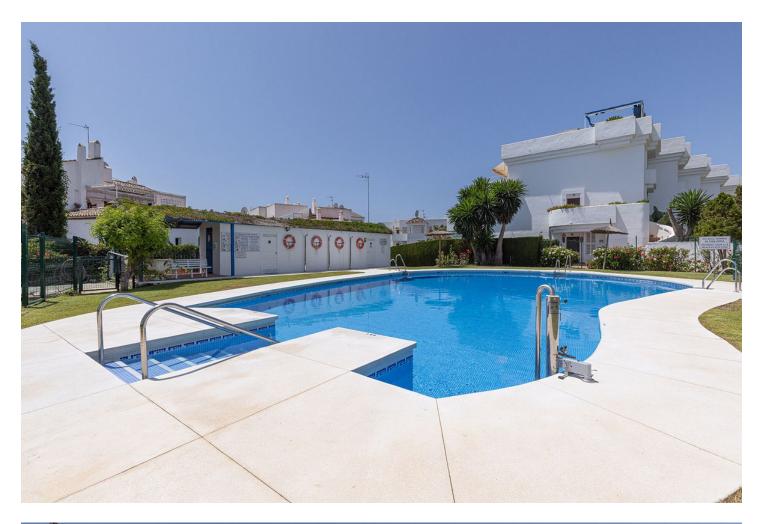

Located in Sun Garden Urbanisation. The house has recently undergone a full, sympathetic reform project, in keeping with local style but with a modern international twist. The house has been divided to create vast living spaces, the bedrooms are designed in modular form allowing for flexibility for sleeping arrangements. The bathrooms were fitted out with high quality local marble and top of the range fittings. Special care was taken in the design of the outdoor areas maximising the houses amazing five terraces allowing guests to enjoy an indoor meets outdoor fusion. There are two large master bedrooms both identical, one on the first floor, one on the second. Both have comfortable double beds. Both rooms have living/seating / work areas as well as very extensive wardrobe space. One of these bedrooms is an ensuite with a newly refurbished bathroom and its own delightful private terrace that laps up the afternoon / evening sun. Bedroom-3 is on the first floor accessed straight from the lounge. tl is equipped with a double bed but it doubles up as study with lovely views of the adjoining field and mountains. Bedroom-4 combines into our second large living area. On the second floor, this is an 8M long room. You will find a grand French regency chateau bed, a large living area, your own private TV / dressing room and with wall to wall glass with your own huge terrace. The room leads into its own study that then leads onto to your private bathroom. Also from this bedroom you have access to the roof terrace. View on La Concha Mountain, sea, the north African coast, Gibraltar and the outlying islands. Being end of terrace you have a wonderful point blank view of the adjacent fields and views over the community swimming pools.