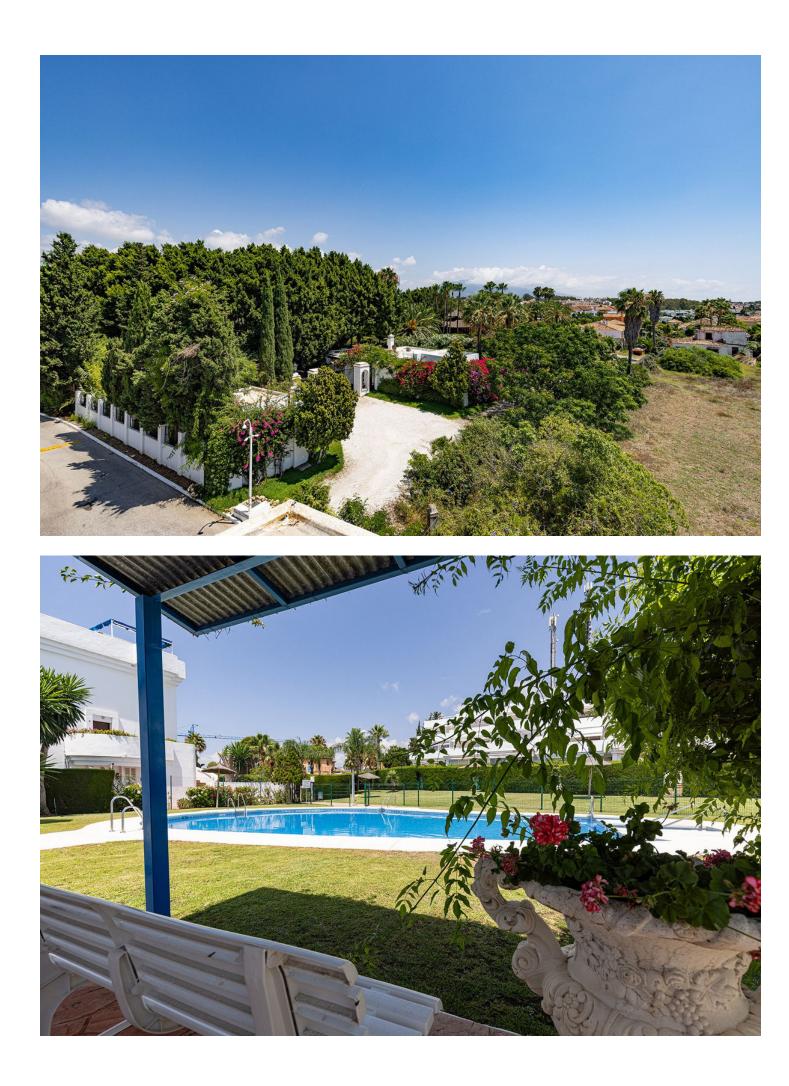

Located in Sun Garden Urbanisation. The house has recently undergone a full, sympathetic reform project, in keeping with local style but with a modern international twist. The house has been divided to create vast living spaces, the bedrooms are designed in modular form allowing for flexibility for sleeping arrangements. The bathrooms were fitted out with high quality local marble and top of the range fittings. Special care was taken in the design of the outdoor areas maximising the houses amazing five terraces allowing guests to enjoy an indoor meets outdoor fusion. There are two large master bedrooms both identical, one on the first floor, one on the second. Both have comfortable double beds. Both rooms have living/seating / work areas as well as very extensive wardrobe space. One of these bedrooms is an ensuite with a newly refurbished bathroom and its own delightful private terrace that laps up the afternoon / evening sun. Bedroom-3 is on the first floor accessed straight from the lounge. tl is equipped with a double bed but it doubles up as study with lovely views of the adjoining field and mountains. Bedroom-4 combines into our second large living area. On the second floor, this is an 8M long room. You will find a grand French regency chateau bed, a large living area, your own private TV / dressing room and with wall to wall glass with your own huge terrace. The room leads into its own study that then leads onto to your private bathroom. Also from this bedroom you have access to the roof terrace. View on La Concha Mountain, sea, the north African coast, Gibraltar and the outlying islands. Being end of terrace you have a wonderful point blank view of the adjacent fields and views over the community swimming pools.