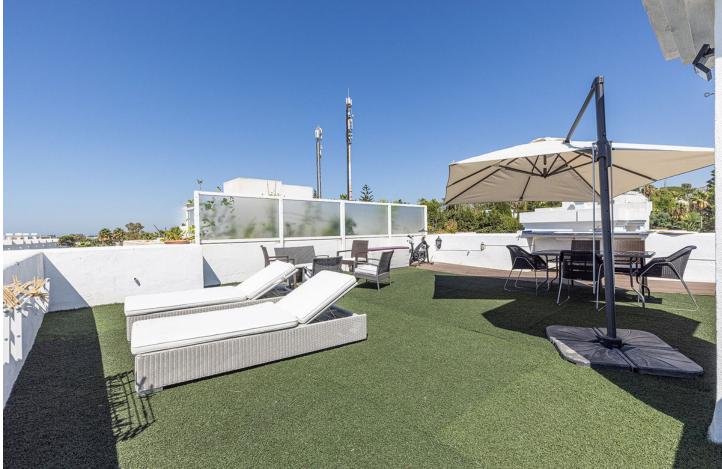

Located in Sun Garden Urbanisation. The house has recently undergone a full, sympathetic reform project, in keeping with local style but with a modern international twist. The house has been divided to create vast living spaces, the bedrooms are designed in modular form allowing for flexibility for sleeping arrangements. The bathrooms were fitted out with high quality local marble and top of the range fittings. Special care was taken in the design of the outdoor areas maximising the houses amazing five terraces allowing guests to enjoy an indoor meets outdoor fusion. There are two large master bedrooms both identical, one on the first floor, one on the second. Both have comfortable double beds. Both rooms have living/seating / work areas as well as very extensive wardrobe space. One of these bedrooms is an ensuite with a newly refurbished bathroom and its own delightful private terrace that laps up the afternoon / evening sun. Bedroom-3 is on the first floor accessed straight from the lounge. tl is equipped with a double bed but it doubles up as study with lovely views of the adjoining field and mountains. Bedroom-4 combines into our second large living area. On the second floor, this is an 8M long room. You will find a grand French regency chateau bed, a large living area, your own private TV / dressing room and with wall to wall glass with your own huge terrace. The room leads into its own study that then leads onto to your private bathroom. Also from this bedroom you have access to the roof terrace. View on La Concha Mountain, sea, the north African coast, Gibraltar and the outlying islands. Being end of terrace you have a wonderful point blank view of the adjacent fields and views over the community swimming pools.