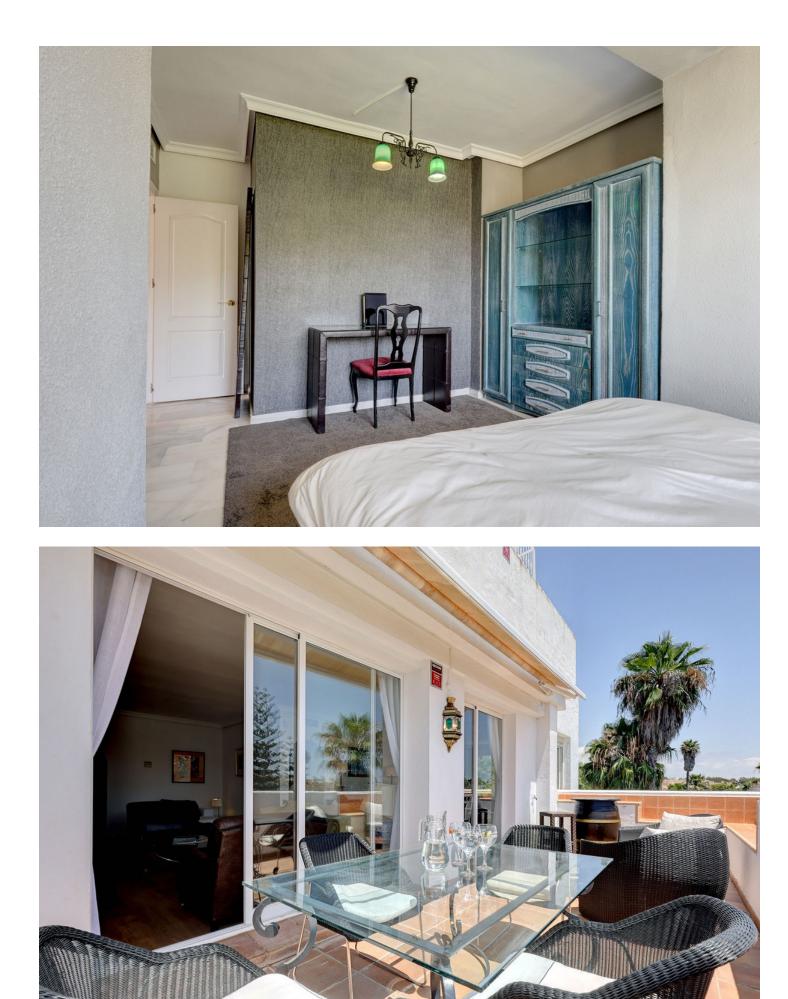

Located in Sun Garden Urbanisation. The house has recently undergone a full, sympathetic reform project, in keeping with local style but with a modern international twist. The house has been divided to create vast living spaces, the bedrooms are designed in modular form allowing for flexibility for sleeping arrangements. The bathrooms were fitted out with high quality local marble and top of the range fittings. Special care was taken in the design of the outdoor areas maximising the houses amazing five terraces allowing guests to enjoy an indoor meets outdoor fusion. There are two large master bedrooms both identical, one on the first floor, one on the second. Both have comfortable double beds. Both rooms have living/seating / work areas as well as very extensive wardrobe space. One of these bedrooms is an ensuite with a newly refurbished bathroom and its own delightful private terrace that laps up the afternoon / evening sun. Bedroom-3 is on the first floor accessed straight from the lounge. tl is equipped with a double bed but it doubles up as study with lovely views of the adjoining field and mountains. Bedroom-4 combines into our second large living area. On the second floor, this is an 8M long room. You will find a grand French regency chateau bed, a large living area, your own private TV / dressing room and with wall to wall glass with your own huge terrace. The room leads into its own study that then leads onto to your private bathroom. Also from this bedroom you have access to the roof terrace. View on La Concha Mountain, sea, the north African coast, Gibraltar and the outlying islands. Being end of terrace you have a wonderful point blank view of the adjacent fields and views over the community swimming pools.