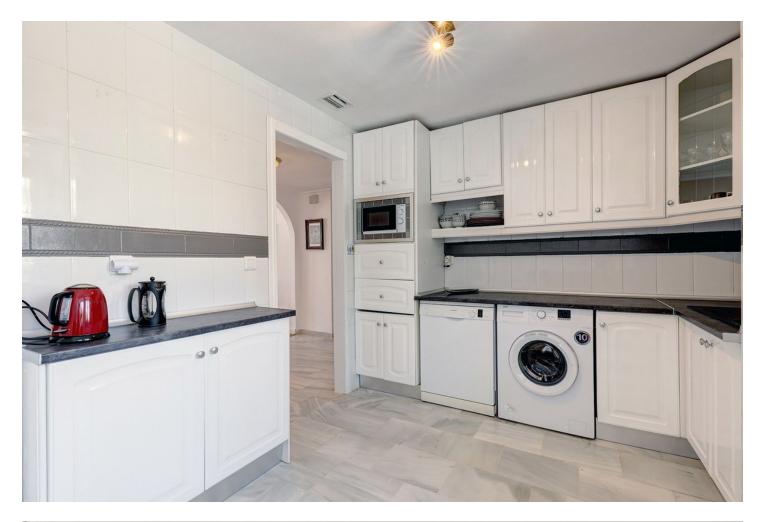

Located in Sun Garden Urbanisation. The house has recently undergone a full, sympathetic reform project, in keeping with local style but with a modern international twist. The house has been divided to create vast living spaces, the bedrooms are designed in modular form allowing for flexibility for sleeping arrangements. The bathrooms were fitted out with high quality local marble and top of the range fittings. Special care was taken in the design of the outdoor areas maximising the houses amazing five terraces allowing guests to enjoy an indoor meets outdoor fusion. There are two large master bedrooms both identical, one on the first floor, one on the second. Both have comfortable double beds. Both rooms have living/seating / work areas as well as very extensive wardrobe space. One of these bedrooms is an ensuite with a newly refurbished bathroom and its own delightful private terrace that laps up the afternoon / evening sun. Bedroom-3 is on the first floor accessed straight from the lounge. tl is equipped with a double bed but it doubles up as study with lovely views of the adjoining field and mountains. Bedroom-4 combines into our second large living area. On the second floor, this is an 8M long room. You will find a grand French regency chateau bed, a large living area, your own private TV / dressing room and with wall to wall glass with your own huge terrace. The room leads into its own study that then leads onto to your private bathroom. Also from this bedroom you have access to the roof terrace. View on La Concha Mountain, sea, the north African coast, Gibraltar and the outlying islands. Being end of terrace you have a wonderful point blank view of the adjacent fields and views over the community swimming pools.