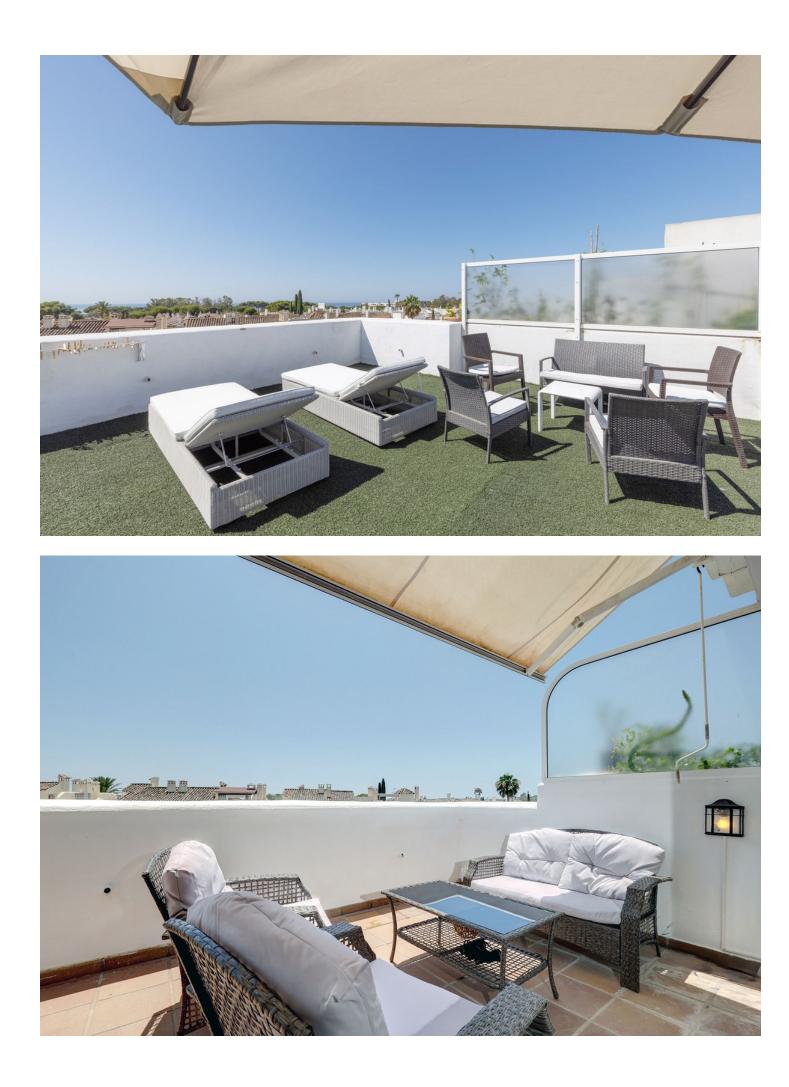

Located in Sun Garden Urbanisation. The house has recently undergone a full, sympathetic reform project, in keeping with local style but with a modern international twist. The house has been divided to create vast living spaces, the bedrooms are designed in modular form allowing for flexibility for sleeping arrangements. The bathrooms were fitted out with high quality local marble and top of the range fittings. Special care was taken in the design of the outdoor areas maximising the houses amazing five terraces allowing guests to enjoy an indoor meets outdoor fusion. There are two large master bedrooms both identical, one on the first floor, one on the second. Both have comfortable double beds. Both rooms have living/seating / work areas as well as very extensive wardrobe space. One of these bedrooms is an ensuite with a newly refurbished bathroom and its own delightful private terrace that laps up the afternoon / evening sun. Bedroom-3 is on the first floor accessed straight from the lounge. tl is equipped with a double bed but it doubles up as study with lovely views of the adjoining field and mountains. Bedroom-4 combines into our second large living area. On the second floor, this is an 8M long room. You will find a grand French regency chateau bed, a large living area, your own private TV / dressing room and with wall to wall glass with your own huge terrace. The room leads into its own study that then leads onto to your private bathroom. Also from this bedroom you have access to the roof terrace. View on La Concha Mountain, sea, the north African coast, Gibraltar and the outlying islands. Being end of terrace you have a wonderful point blank view of the adjacent fields and views over the community swimming pools.