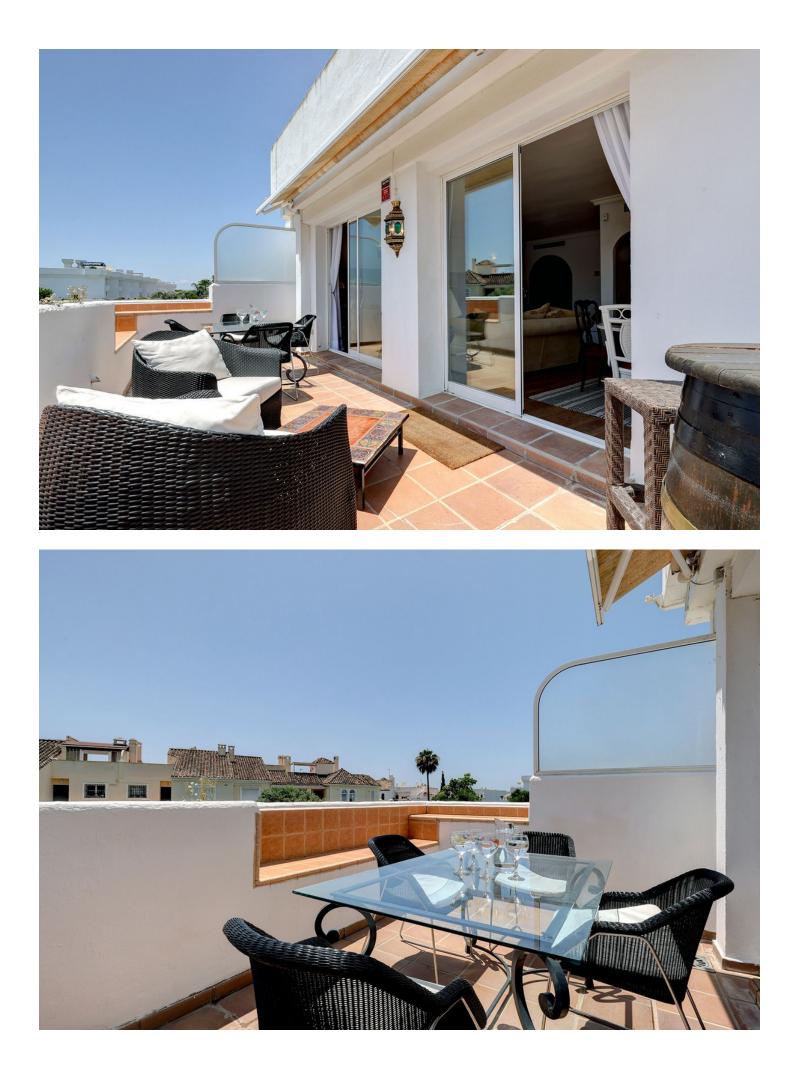

Located in Sun Garden Urbanisation. The house has recently undergone a full, sympathetic reform project, in keeping with local style but with a modern international twist. The house has been divided to create vast living spaces, the bedrooms are designed in modular form allowing for flexibility for sleeping arrangements. The bathrooms were fitted out with high quality local marble and top of the range fittings. Special care was taken in the design of the outdoor areas maximising the houses amazing five terraces allowing guests to enjoy an indoor meets outdoor fusion. There are two large master bedrooms both identical, one on the first floor, one on the second. Both have comfortable double beds. Both rooms have living/seating / work areas as well as very extensive wardrobe space. One of these bedrooms is an ensuite with a newly refurbished bathroom and its own delightful private terrace that laps up the afternoon / evening sun. Bedroom-3 is on the first floor accessed straight from the lounge. tl is equipped with a double bed but it doubles up as study with lovely views of the adjoining field and mountains. Bedroom-4 combines into our second large living area. On the second floor, this is an 8M long room. You will find a grand French regency chateau bed, a large living area, your own private TV / dressing room and with wall to wall glass with your own huge terrace. The room leads into its own study that then leads onto to your private bathroom. Also from this bedroom you have access to the roof terrace. View on La Concha Mountain, sea, the north African coast, Gibraltar and the outlying islands. Being end of terrace you have a wonderful point blank view of the adjacent fields and views over the community swimming pools.