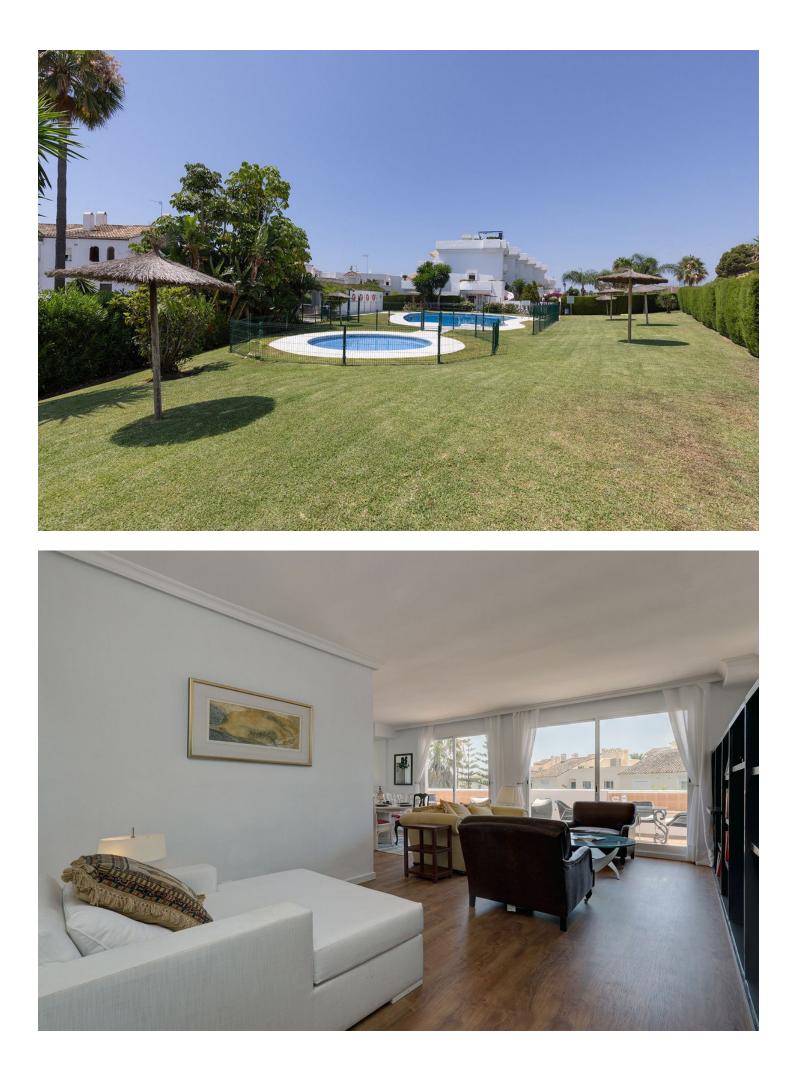

Located in Sun Garden Urbanisation. The house has recently undergone a full, sympathetic reform project, in keeping with local style but with a modern international twist. The house has been divided to create vast living spaces, the bedrooms are designed in modular form allowing for flexibility for sleeping arrangements. The bathrooms were fitted out with high quality local marble and top of the range fittings. Special care was taken in the design of the outdoor areas maximising the houses amazing five terraces allowing guests to enjoy an indoor meets outdoor fusion. There are two large master bedrooms both identical, one on the first floor, one on the second. Both have comfortable double beds. Both rooms have living/seating / work areas as well as very extensive wardrobe space. One of these bedrooms is an ensuite with a newly refurbished bathroom and its own delightful private terrace that laps up the afternoon / evening sun. Bedroom-3 is on the first floor accessed straight from the lounge. tl is equipped with a double bed but it doubles up as study with lovely views of the adjoining field and mountains. Bedroom-4 combines into our second large living area. On the second floor, this is an 8M long room. You will find a grand French regency chateau bed, a large living area, your own private TV / dressing room and with wall to wall glass with your own huge terrace. The room leads into its own study that then leads onto to your private bathroom. Also from this bedroom you have access to the roof terrace. View on La Concha Mountain, sea, the north African coast, Gibraltar and the outlying islands. Being end of terrace you have a wonderful point blank view of the adjacent fields and views over the community swimming pools.