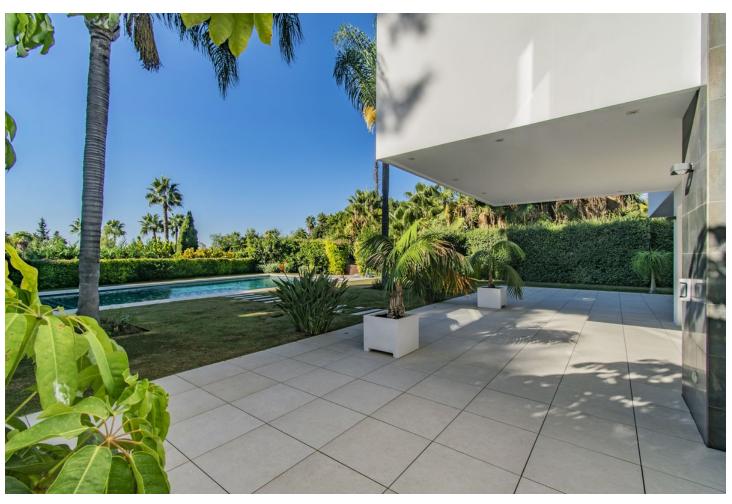

561 m2

1138 m2

CONTEMPORARY VILLA IN ONE OF THE BEST AREAS OF MARBELLA Excellent modern villa with luxury qualities, located in one of the best areas of Marbella, just a few minutes from The Golden Mile, Puerto Banus and the center of Marbella. The property is distributed over two floors plus a basement with a total of six bedrooms, four bathrooms plus a toilet, large living room with open kitchen, TV room in the basement, garage...etc. Externally it has a large plot with a private pool, a fully equipped outdoor kitchen and a terrace with sea views. An excellent property to enjoy the best lifestyle on the Costa del Sol.

| Setting Close To Golf Close To Shops Close To Town Close To Schools | Orientation South                        | Condition  Excellent                                                                                                                                             | Pool Private                                     |
|---------------------------------------------------------------------|------------------------------------------|------------------------------------------------------------------------------------------------------------------------------------------------------------------|--------------------------------------------------|
| Climate Control Air Conditioning Fireplace U/F Heating              | Views Sea Mountain Panoramic Garden Pool | Features Covered Terrace Lift Fitted Wardrobes Near Transport Private Terrace Guest Apartment Storage Room Utility Room Ensuite Bathroom Barbeque Double Glazing | Furniture Fully Furnished                        |
| Kitchen<br>Fully Fitted                                             | <b>Garden</b> Private                    | Security Electric Blinds Entry Phone Alarm System                                                                                                                | Parking Underground Garage More Than One Private |