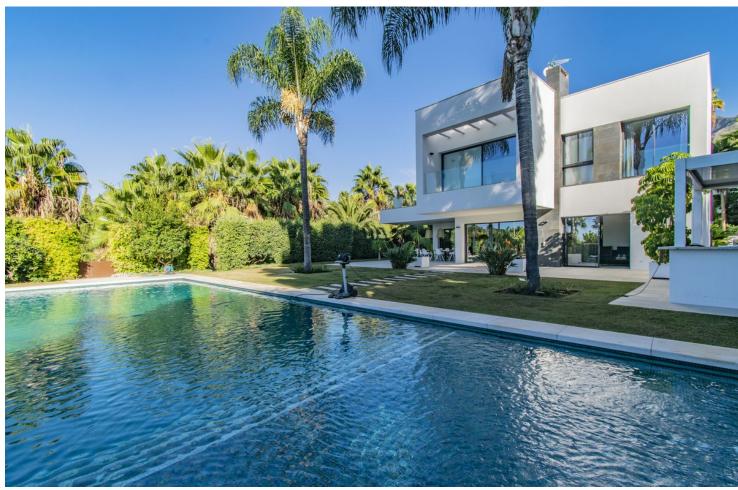

561 m2

1138 m2

CONTEMPORARY VILLA IN ONE OF THE BEST AREAS OF MARBELLA Excellent modern villa with luxury qualities, located in one of the best areas of Marbella, just a few minutes from The Golden Mile, Puerto Banus and the center of Marbella. The property is distributed over two floors plus a basement with a total of six bedrooms, four bathrooms plus a toilet, large living room with open kitchen, TV room in the basement, garage...etc. Externally it has a large plot with a private pool, a fully equipped outdoor kitchen and a terrace with sea views. An excellent property to enjoy the best lifestyle on the Costa del Sol.