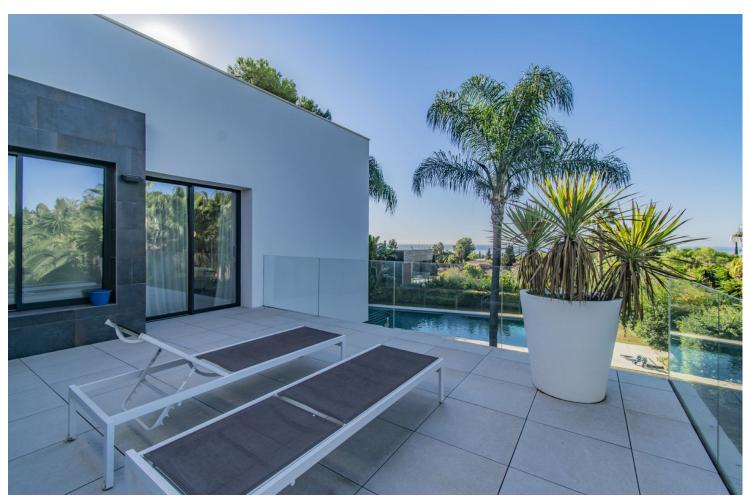

561 m2

1138 m2

CONTEMPORARY VILLA IN ONE OF THE BEST AREAS OF MARBELLA Excellent modern villa with luxury qualities, located in one of the best areas of Marbella, just a few minutes from The Golden Mile, Puerto Banus and the center of Marbella. The property is distributed over two floors plus a basement with a total of six bedrooms, four bathrooms plus a toilet, large living room with open kitchen, TV room in the basement, garage...etc. Externally it has a large plot with a private pool, a fully equipped outdoor kitchen and a terrace with sea views. An excellent property to enjoy the best lifestyle on the Costa del Sol.

| Setting Close To Golf Close To Shops Close To Town Close To Schools | Orientation South                        | Condition  Excellent                                                                                                                                             | Pool Private                                     |
|---------------------------------------------------------------------|------------------------------------------|------------------------------------------------------------------------------------------------------------------------------------------------------------------|--------------------------------------------------|
| Climate Control Air Conditioning Fireplace U/F Heating              | Views Sea Mountain Panoramic Garden Pool | Features Covered Terrace Lift Fitted Wardrobes Near Transport Private Terrace Guest Apartment Storage Room Utility Room Ensuite Bathroom Barbeque Double Glazing | Furniture Fully Furnished                        |
| Kitchen<br>Fully Fitted                                             | <b>Garden</b> Private                    | Security Electric Blinds Entry Phone Alarm System                                                                                                                | Parking Underground Garage More Than One Private |