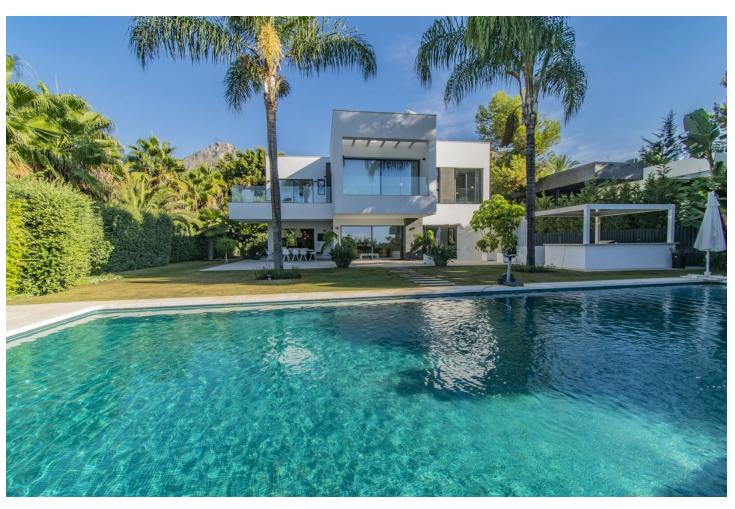

561 m2

1138 m2

CONTEMPORARY VILLA IN ONE OF THE BEST AREAS OF MARBELLA Excellent modern villa with luxury qualities, located in one of the best areas of Marbella, just a few minutes from The Golden Mile, Puerto Banus and the center of Marbella. The property is distributed over two floors plus a basement with a total of six bedrooms, four bathrooms plus a toilet, large living room with open kitchen, TV room in the basement, garage...etc. Externally it has a large plot with a private pool, a fully equipped outdoor kitchen and a terrace with sea views. An excellent property to enjoy the best lifestyle on the Costa del Sol.