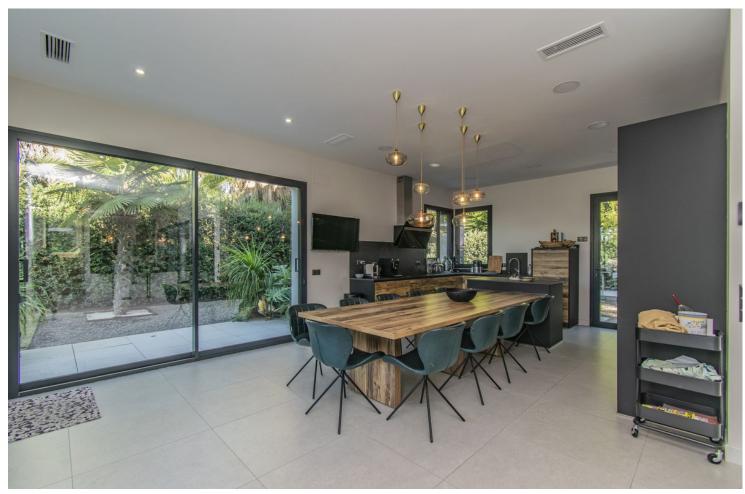

561 m2

1138 m2

CONTEMPORARY VILLA IN ONE OF THE BEST AREAS OF MARBELLA Excellent modern villa with luxury qualities, located in one of the best areas of Marbella, just a few minutes from The Golden Mile, Puerto Banus and the center of Marbella. The property is distributed over two floors plus a basement with a total of six bedrooms, four bathrooms plus a toilet, large living room with open kitchen, TV room in the basement, garage...etc. Externally it has a large plot with a private pool, a fully equipped outdoor kitchen and a terrace with sea views. An excellent property to enjoy the best lifestyle on the Costa del Sol.

| Setting Close To Golf Close To Shops Close To Town Close To Schools | Orientation South                        | Condition  Excellent                                                                                                                                             | Pool Private                                     |
|---------------------------------------------------------------------|------------------------------------------|------------------------------------------------------------------------------------------------------------------------------------------------------------------|--------------------------------------------------|
| Climate Control Air Conditioning Fireplace U/F Heating              | Views Sea Mountain Panoramic Garden Pool | Features Covered Terrace Lift Fitted Wardrobes Near Transport Private Terrace Guest Apartment Storage Room Utility Room Ensuite Bathroom Barbeque Double Glazing | Furniture Fully Furnished                        |
| Kitchen<br>Fully Fitted                                             | <b>Garden</b> Private                    | Security Electric Blinds Entry Phone Alarm System                                                                                                                | Parking Underground Garage More Than One Private |