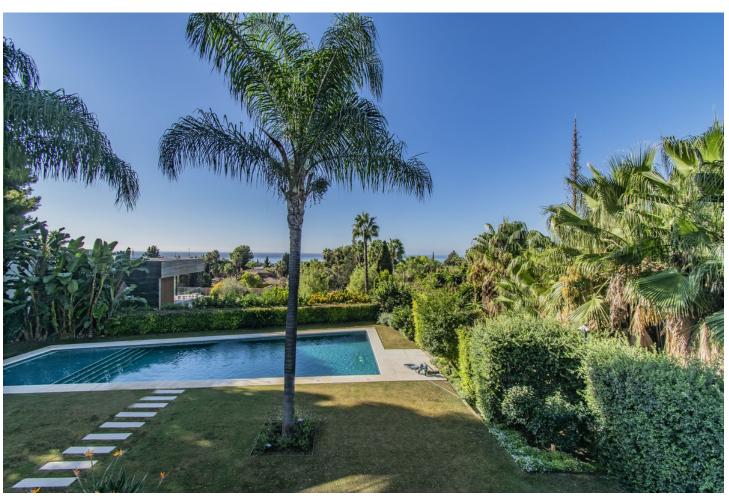

561 m2

1138 m2

CONTEMPORARY VILLA IN ONE OF THE BEST AREAS OF MARBELLA Excellent modern villa with luxury qualities, located in one of the best areas of Marbella, just a few minutes from The Golden Mile, Puerto Banus and the center of Marbella. The property is distributed over two floors plus a basement with a total of six bedrooms, four bathrooms plus a toilet, large living room with open kitchen, TV room in the basement, garage...etc. Externally it has a large plot with a private pool, a fully equipped outdoor kitchen and a terrace with sea views. An excellent property to enjoy the best lifestyle on the Costa del Sol.

| Setting Close To Golf Close To Shops Close To Town Close To Schools | Orientation South                        | Condition  Excellent                                                                                                                                             | Pool Private                                     |
|---------------------------------------------------------------------|------------------------------------------|------------------------------------------------------------------------------------------------------------------------------------------------------------------|--------------------------------------------------|
| Climate Control Air Conditioning Fireplace U/F Heating              | Views Sea Mountain Panoramic Garden Pool | Features Covered Terrace Lift Fitted Wardrobes Near Transport Private Terrace Guest Apartment Storage Room Utility Room Ensuite Bathroom Barbeque Double Glazing | Furniture Fully Furnished                        |
| Kitchen<br>Fully Fitted                                             | <b>Garden</b> Private                    | Security Electric Blinds Entry Phone Alarm System                                                                                                                | Parking Underground Garage More Than One Private |