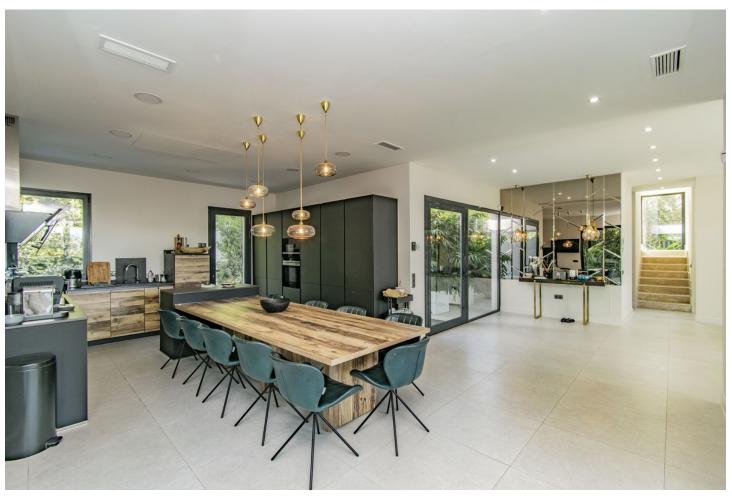

561 m2

1138 m2

CONTEMPORARY VILLA IN ONE OF THE BEST AREAS OF MARBELLA Excellent modern villa with luxury qualities, located in one of the best areas of Marbella, just a few minutes from The Golden Mile, Puerto Banus and the center of Marbella. The property is distributed over two floors plus a basement with a total of six bedrooms, four bathrooms plus a toilet, large living room with open kitchen, TV room in the basement, garage...etc. Externally it has a large plot with a private pool, a fully equipped outdoor kitchen and a terrace with sea views. An excellent property to enjoy the best lifestyle on the Costa del Sol.