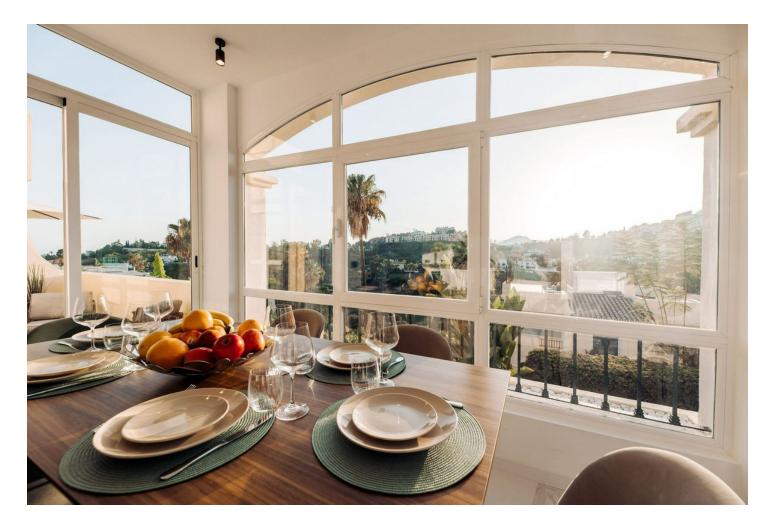

1

3

Fully renovated to the highest standarts apartment in La Quinta, 127 m2, 3 bedroom and 3 bathrooms As you enter the apartment, you'll be greeted by the open-plan kitchen seamlessly connected to the dining area on the ground floor. This level also features a conveniently located bathroom, ensuring convenience and practicality. Moving to the first floor, you'll discover a guest bedroom accompanied by an en-suite bathroom, offering your visitors a private retreat that guarantees both comfort and elegance. Right next to it, the master bedroom shines in its full splendor, complete with its own en-suite bathroom and a wardrobe that would fulfill the dreams of any fashion enthusiast. But the grandeur doesn't end there. Proceed to the second floor, where an exceptional solarium awaits, providing breathtaking views of the tranquil golf course and glimpses of the azure sea. This space invites relaxation and outdoor living, offering a sanctuary under the open sky. This meticulously designed apartment has undergone a complete transformation, considering every detail, resulting in a home that effortlessly blends modernity with comfort. Welcome to your haven of tranquility and luxury, where each floor unveils a new aspect of fine living