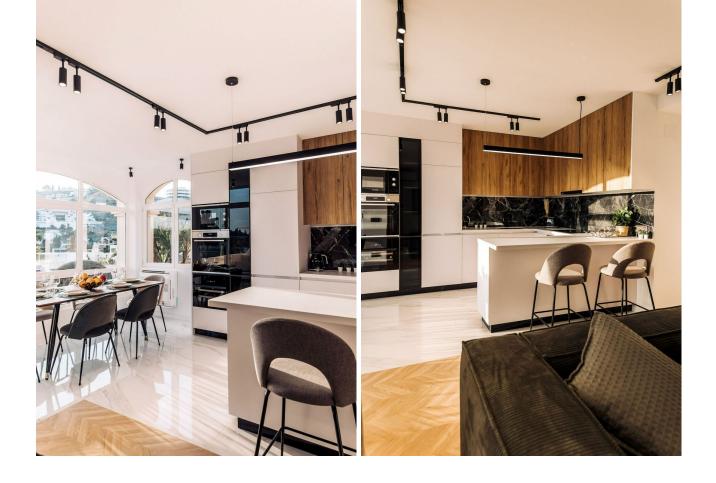

1

3

Fully renovated to the highest standarts apartment in La Quinta, 127 m2, 3 bedroom and 3 bathrooms As you enter the apartment, you'll be greeted by the open-plan kitchen seamlessly connected to the dining area on the ground floor. This level also features a conveniently located bathroom, ensuring convenience and practicality. Moving to the first floor, you'll discover a guest bedroom accompanied by an en-suite bathroom, offering your visitors a private retreat that guarantees both comfort and elegance. Right next to it, the master bedroom shines in its full splendor, complete with its own en-suite bathroom and a wardrobe that would fulfill the dreams of any fashion enthusiast. But the grandeur doesn't end there. Proceed to the second floor, where an exceptional solarium awaits, providing breathtaking views of the tranquil golf course and glimpses of the azure sea. This space invites relaxation and outdoor living, offering a sanctuary under the open sky. This meticulously designed apartment has undergone a complete transformation, considering every detail, resulting in a home that effortlessly blends modernity with comfort. Welcome to your haven of tranquility and luxury, where each floor unveils a new aspect of fine living