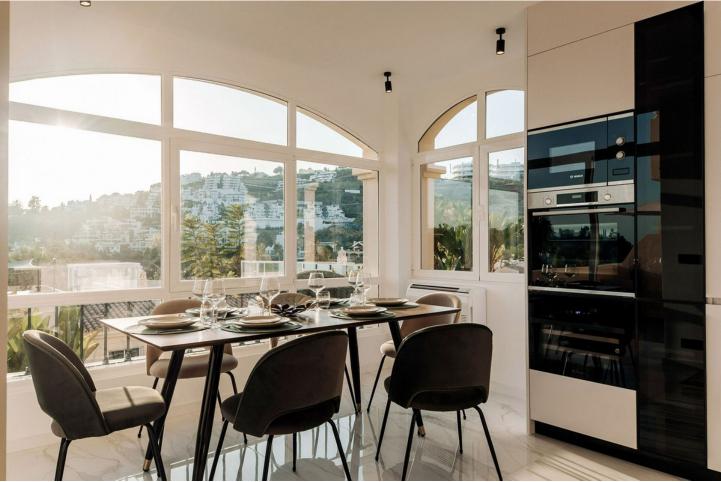

1

3

Fully renovated to the highest standarts apartment in La Quinta, 127 m2, 3 bedroom and 3 bathrooms As you enter the apartment, you'll be greeted by the open-plan kitchen seamlessly connected to the dining area on the ground floor. This level also features a conveniently located bathroom, ensuring convenience and practicality. Moving to the first floor, you'll discover a guest bedroom accompanied by an en-suite bathroom, offering your visitors a private retreat that guarantees both comfort and elegance. Right next to it, the master bedroom shines in its full splendor, complete with its own en-suite bathroom and a wardrobe that would fulfill the dreams of any fashion enthusiast. But the grandeur doesn't end there. Proceed to the second floor, where an exceptional solarium awaits, providing breathtaking views of the tranquil golf course and glimpses of the azure sea. This space invites relaxation and outdoor living, offering a sanctuary under the open sky. This meticulously designed apartment has undergone a complete transformation, considering every detail, resulting in a home that effortlessly blends modernity with comfort. Welcome to your haven of tranquility and luxury, where each floor unveils a new aspect of fine living