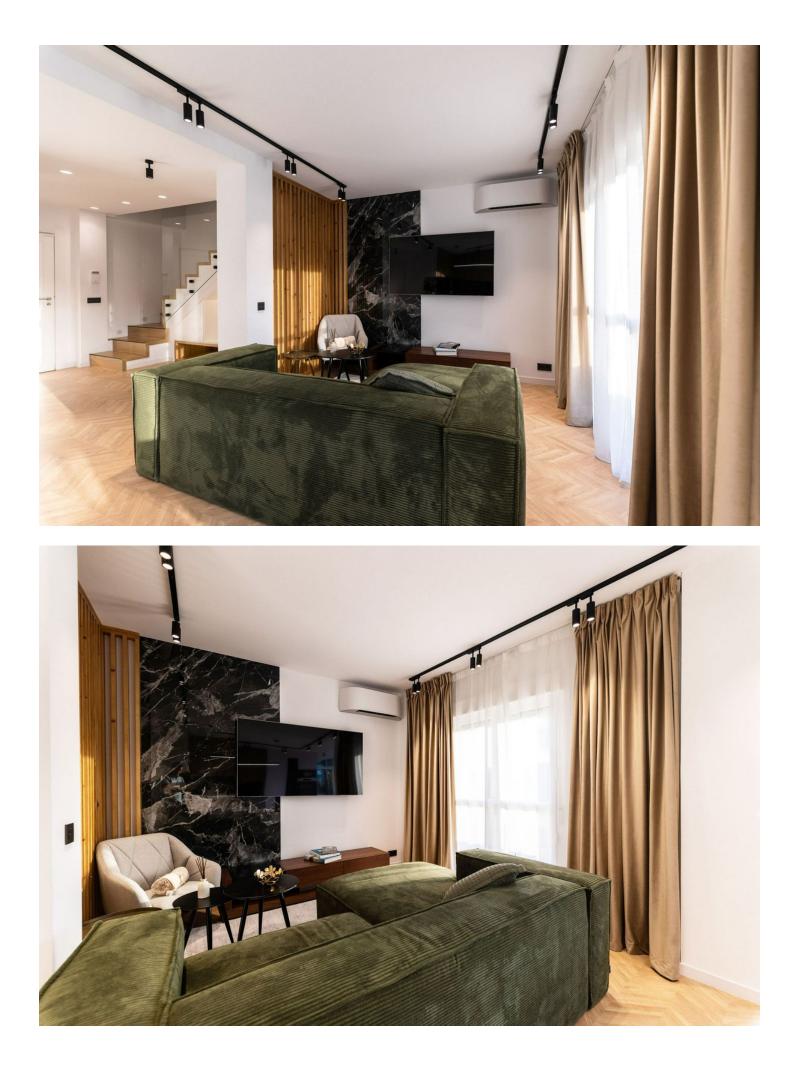

1

3

Fully renovated to the highest standarts apartment in La Quinta, 127 m2, 3 bedroom and 3 bathrooms As you enter the apartment, you'll be greeted by the open-plan kitchen seamlessly connected to the dining area on the ground floor. This level also features a conveniently located bathroom, ensuring convenience and practicality. Moving to the first floor, you'll discover a guest bedroom accompanied by an en-suite bathroom, offering your visitors a private retreat that guarantees both comfort and elegance. Right next to it, the master bedroom shines in its full splendor, complete with its own en-suite bathroom and a wardrobe that would fulfill the dreams of any fashion enthusiast. But the grandeur doesn't end there. Proceed to the second floor, where an exceptional solarium awaits, providing breathtaking views of the tranquil golf course and glimpses of the azure sea. This space invites relaxation and outdoor living, offering a sanctuary under the open sky. This meticulously designed apartment has undergone a complete transformation, considering every detail, resulting in a home that effortlessly blends modernity with comfort. Welcome to your haven of tranquility and luxury, where each floor unveils a new aspect of fine living