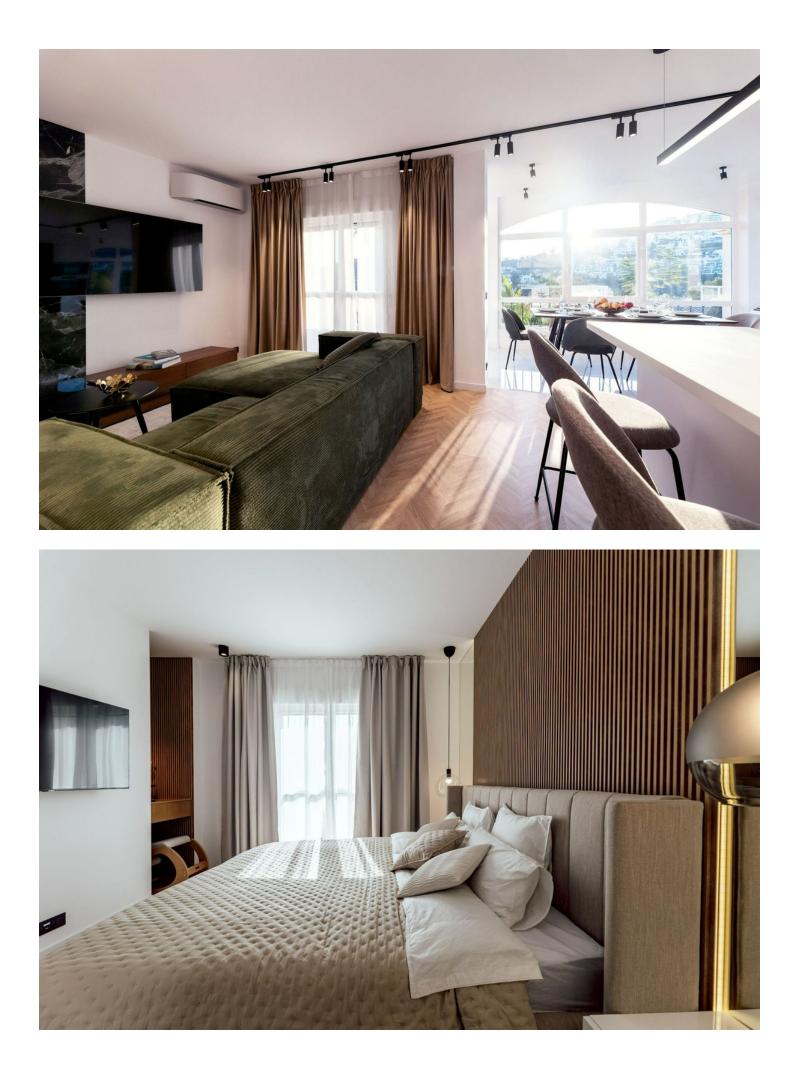

1

3

Fully renovated to the highest standarts apartment in La Quinta, 127 m2, 3 bedroom and 3 bathrooms As you enter the apartment, you'll be greeted by the open-plan kitchen seamlessly connected to the dining area on the ground floor. This level also features a conveniently located bathroom, ensuring convenience and practicality. Moving to the first floor, you'll discover a guest bedroom accompanied by an en-suite bathroom, offering your visitors a private retreat that guarantees both comfort and elegance. Right next to it, the master bedroom shines in its full splendor, complete with its own en-suite bathroom and a wardrobe that would fulfill the dreams of any fashion enthusiast. But the grandeur doesn't end there. Proceed to the second floor, where an exceptional solarium awaits, providing breathtaking views of the tranquil golf course and glimpses of the azure sea. This space invites relaxation and outdoor living, offering a sanctuary under the open sky. This meticulously designed apartment has undergone a complete transformation, considering every detail, resulting in a home that effortlessly blends modernity with comfort. Welcome to your haven of tranquility and luxury, where each floor unveils a new aspect of fine living