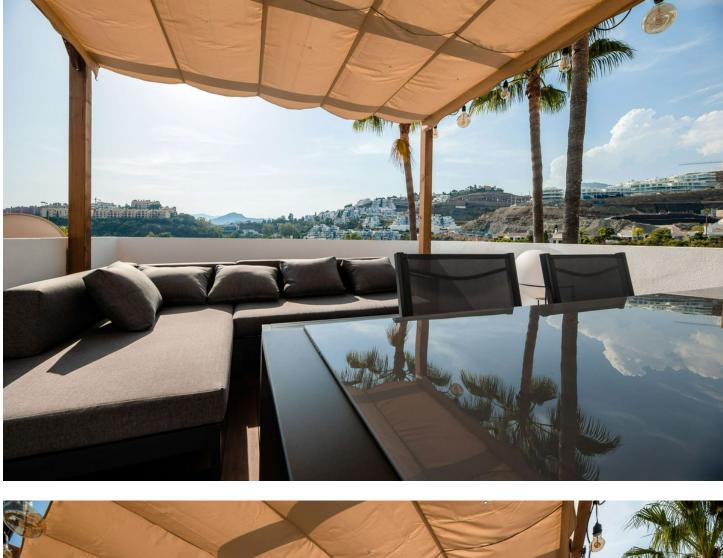

1

3

Fully renovated to the highest standarts apartment in La Quinta, 127 m2, 3 bedroom and 3 bathrooms As you enter the apartment, you'll be greeted by the open-plan kitchen seamlessly connected to the dining area on the ground floor. This level also features a conveniently located bathroom, ensuring convenience and practicality. Moving to the first floor, you'll discover a guest bedroom accompanied by an en-suite bathroom, offering your visitors a private retreat that guarantees both comfort and elegance. Right next to it, the master bedroom shines in its full splendor, complete with its own en-suite bathroom and a wardrobe that would fulfill the dreams of any fashion enthusiast. But the grandeur doesn't end there. Proceed to the second floor, where an exceptional solarium awaits, providing breathtaking views of the tranquil golf course and glimpses of the azure sea. This space invites relaxation and outdoor living, offering a sanctuary under the open sky. This meticulously designed apartment has undergone a complete transformation, considering every detail, resulting in a home that effortlessly blends modernity with comfort. Welcome to your haven of tranquility and luxury, where each floor unveils a new aspect of fine living