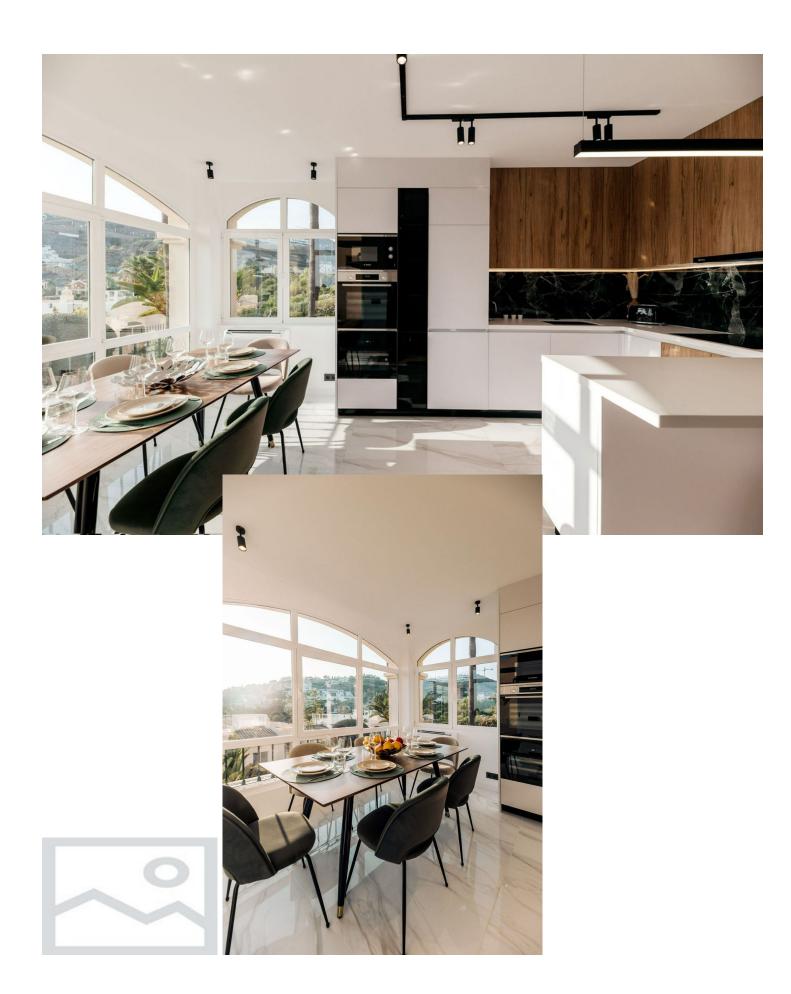

1

3

Fully renovated to the highest standarts apartment in La Quinta, 127 m2, 3 bedroom and 3 bathrooms As you enter the apartment, you'll be greeted by the open-plan kitchen seamlessly connected to the dining area on the ground floor. This level also features a conveniently located bathroom, ensuring convenience and practicality. Moving to the first floor, you'll discover a guest bedroom accompanied by an en-suite bathroom, offering your visitors a private retreat that guarantees both comfort and elegance. Right next to it, the master bedroom shines in its full splendor, complete with its own en-suite bathroom and a wardrobe that would fulfill the dreams of any fashion enthusiast. But the grandeur doesn't end there. Proceed to the second floor, where an exceptional solarium awaits, providing breathtaking views of the tranquil golf course and glimpses of the azure sea. This space invites relaxation and outdoor living, offering a sanctuary under the open sky. This meticulously designed apartment has undergone a complete transformation, considering every detail, resulting in a home that effortlessly blends modernity with comfort. Welcome to your haven of tranquility and luxury, where each floor unveils a new aspect of fine living