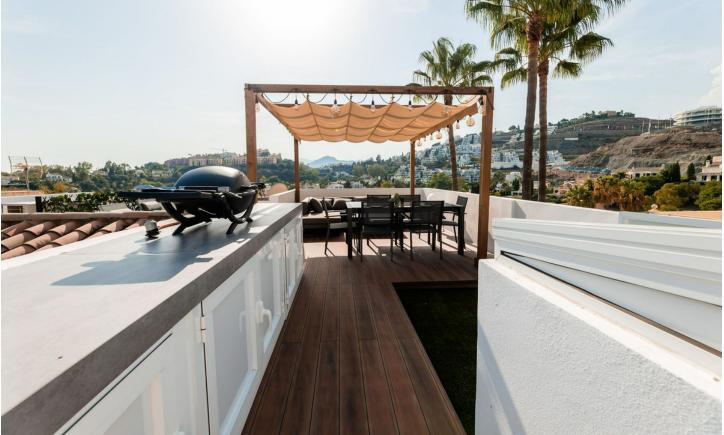

1

3

Fully renovated to the highest standarts apartment in La Quinta, 127 m2, 3 bedroom and 3 bathrooms As you enter the apartment, you'll be greeted by the open-plan kitchen seamlessly connected to the dining area on the ground floor. This level also features a conveniently located bathroom, ensuring convenience and practicality. Moving to the first floor, you'll discover a guest bedroom accompanied by an en-suite bathroom, offering your visitors a private retreat that guarantees both comfort and elegance. Right next to it, the master bedroom shines in its full splendor, complete with its own en-suite bathroom and a wardrobe that would fulfill the dreams of any fashion enthusiast. But the grandeur doesn't end there. Proceed to the second floor, where an exceptional solarium awaits, providing breathtaking views of the tranquil golf course and glimpses of the azure sea. This space invites relaxation and outdoor living, offering a sanctuary under the open sky. This meticulously designed apartment has undergone a complete transformation, considering every detail, resulting in a home that effortlessly blends modernity with comfort. Welcome to your haven of tranquility and luxury, where each floor unveils a new aspect of fine living