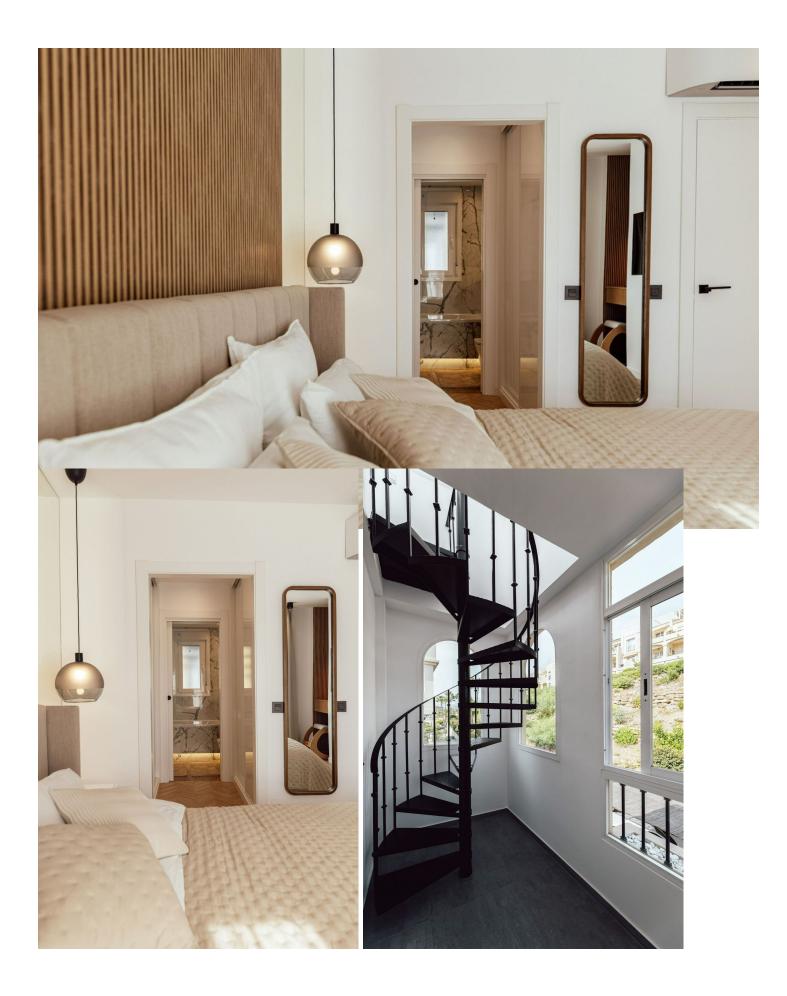

1

3

Fully renovated to the highest standarts apartment in La Quinta, 127 m2, 3 bedroom and 3 bathrooms As you enter the apartment, you'll be greeted by the open-plan kitchen seamlessly connected to the dining area on the ground floor. This level also features a conveniently located bathroom, ensuring convenience and practicality. Moving to the first floor, you'll discover a guest bedroom accompanied by an en-suite bathroom, offering your visitors a private retreat that guarantees both comfort and elegance. Right next to it, the master bedroom shines in its full splendor, complete with its own en-suite bathroom and a wardrobe that would fulfill the dreams of any fashion enthusiast. But the grandeur doesn't end there. Proceed to the second floor, where an exceptional solarium awaits, providing breathtaking views of the tranquil golf course and glimpses of the azure sea. This space invites relaxation and outdoor living, offering a sanctuary under the open sky. This meticulously designed apartment has undergone a complete transformation, considering every detail, resulting in a home that effortlessly blends modernity with comfort. Welcome to your haven of tranquility and luxury, where each floor unveils a new aspect of fine living