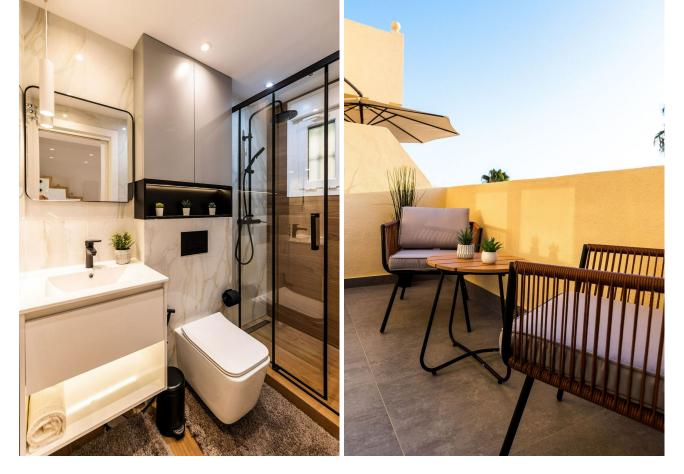

1

3

Fully renovated to the highest standarts apartment in La Quinta, 127 m2, 3 bedroom and 3 bathrooms As you enter the apartment, you'll be greeted by the open-plan kitchen seamlessly connected to the dining area on the ground floor. This level also features a conveniently located bathroom, ensuring convenience and practicality. Moving to the first floor, you'll discover a guest bedroom accompanied by an en-suite bathroom, offering your visitors a private retreat that guarantees both comfort and elegance. Right next to it, the master bedroom shines in its full splendor, complete with its own en-suite bathroom and a wardrobe that would fulfill the dreams of any fashion enthusiast. But the grandeur doesn't end there. Proceed to the second floor, where an exceptional solarium awaits, providing breathtaking views of the tranquil golf course and glimpses of the azure sea. This space invites relaxation and outdoor living, offering a sanctuary under the open sky. This meticulously designed apartment has undergone a complete transformation, considering every detail, resulting in a home that effortlessly blends modernity with comfort. Welcome to your haven of tranquility and luxury, where each floor unveils a new aspect of fine living