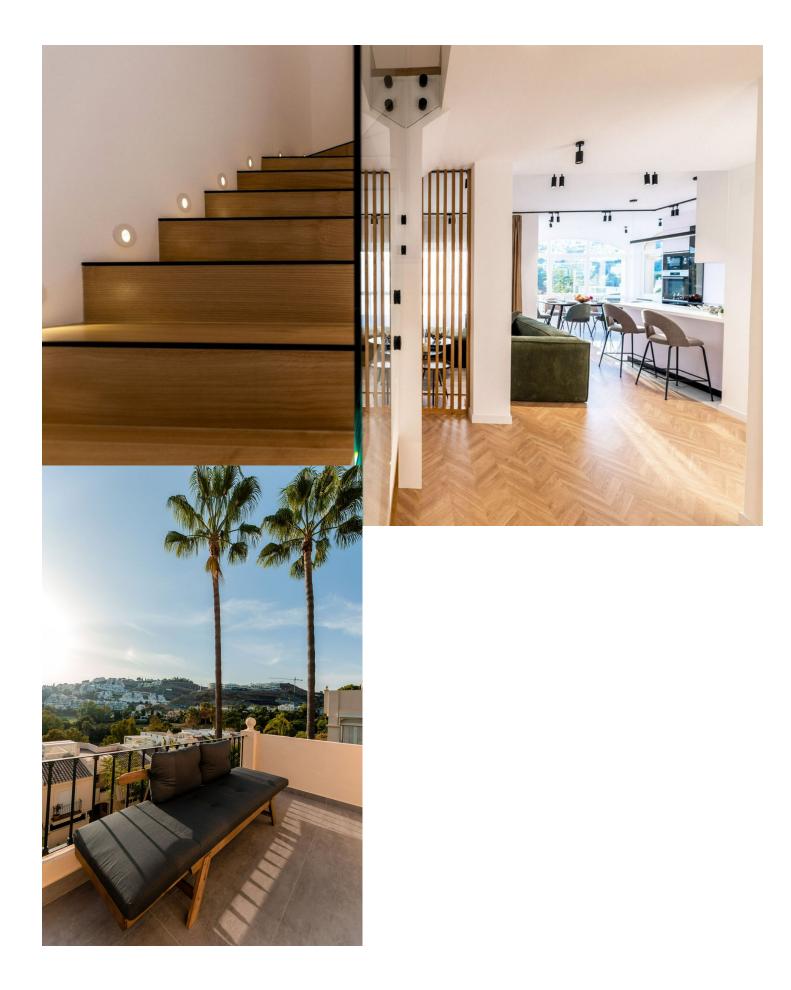

1

3

Fully renovated to the highest standarts apartment in La Quinta, 127 m2, 3 bedroom and 3 bathrooms As you enter the apartment, you'll be greeted by the open-plan kitchen seamlessly connected to the dining area on the ground floor. This level also features a conveniently located bathroom, ensuring convenience and practicality. Moving to the first floor, you'll discover a guest bedroom accompanied by an en-suite bathroom, offering your visitors a private retreat that guarantees both comfort and elegance. Right next to it, the master bedroom shines in its full splendor, complete with its own en-suite bathroom and a wardrobe that would fulfill the dreams of any fashion enthusiast. But the grandeur doesn't end there. Proceed to the second floor, where an exceptional solarium awaits, providing breathtaking views of the tranquil golf course and glimpses of the azure sea. This space invites relaxation and outdoor living, offering a sanctuary under the open sky. This meticulously designed apartment has undergone a complete transformation, considering every detail, resulting in a home that effortlessly blends modernity with comfort. Welcome to your haven of tranquility and luxury, where each floor unveils a new aspect of fine living