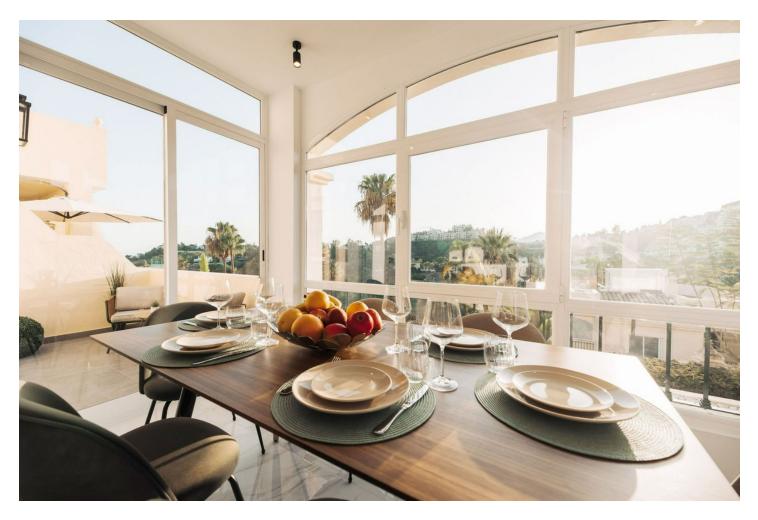

1

3

Fully renovated to the highest standarts apartment in La Quinta, 127 m2, 3 bedroom and 3 bathrooms As you enter the apartment, you'll be greeted by the open-plan kitchen seamlessly connected to the dining area on the ground floor. This level also features a conveniently located bathroom, ensuring convenience and practicality. Moving to the first floor, you'll discover a guest bedroom accompanied by an en-suite bathroom, offering your visitors a private retreat that guarantees both comfort and elegance. Right next to it, the master bedroom shines in its full splendor, complete with its own en-suite bathroom and a wardrobe that would fulfill the dreams of any fashion enthusiast. But the grandeur doesn't end there. Proceed to the second floor, where an exceptional solarium awaits, providing breathtaking views of the tranquil golf course and glimpses of the azure sea. This space invites relaxation and outdoor living, offering a sanctuary under the open sky. This meticulously designed apartment has undergone a complete transformation, considering every detail, resulting in a home that effortlessly blends modernity with comfort. Welcome to your haven of tranquility and luxury, where each floor unveils a new aspect of fine living