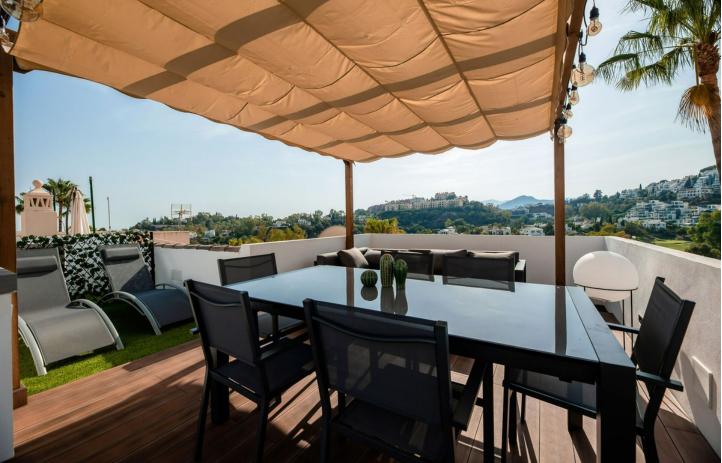

1

3

Fully renovated to the highest standarts apartment in La Quinta, 127 m2, 3 bedroom and 3 bathrooms As you enter the apartment, you'll be greeted by the open-plan kitchen seamlessly connected to the dining area on the ground floor. This level also features a conveniently located bathroom, ensuring convenience and practicality. Moving to the first floor, you'll discover a guest bedroom accompanied by an en-suite bathroom, offering your visitors a private retreat that guarantees both comfort and elegance. Right next to it, the master bedroom shines in its full splendor, complete with its own en-suite bathroom and a wardrobe that would fulfill the dreams of any fashion enthusiast. But the grandeur doesn't end there. Proceed to the second floor, where an exceptional solarium awaits, providing breathtaking views of the tranquil golf course and glimpses of the azure sea. This space invites relaxation and outdoor living, offering a sanctuary under the open sky. This meticulously designed apartment has undergone a complete transformation, considering every detail, resulting in a home that effortlessly blends modernity with comfort. Welcome to your haven of tranquility and luxury, where each floor unveils a new aspect of fine living