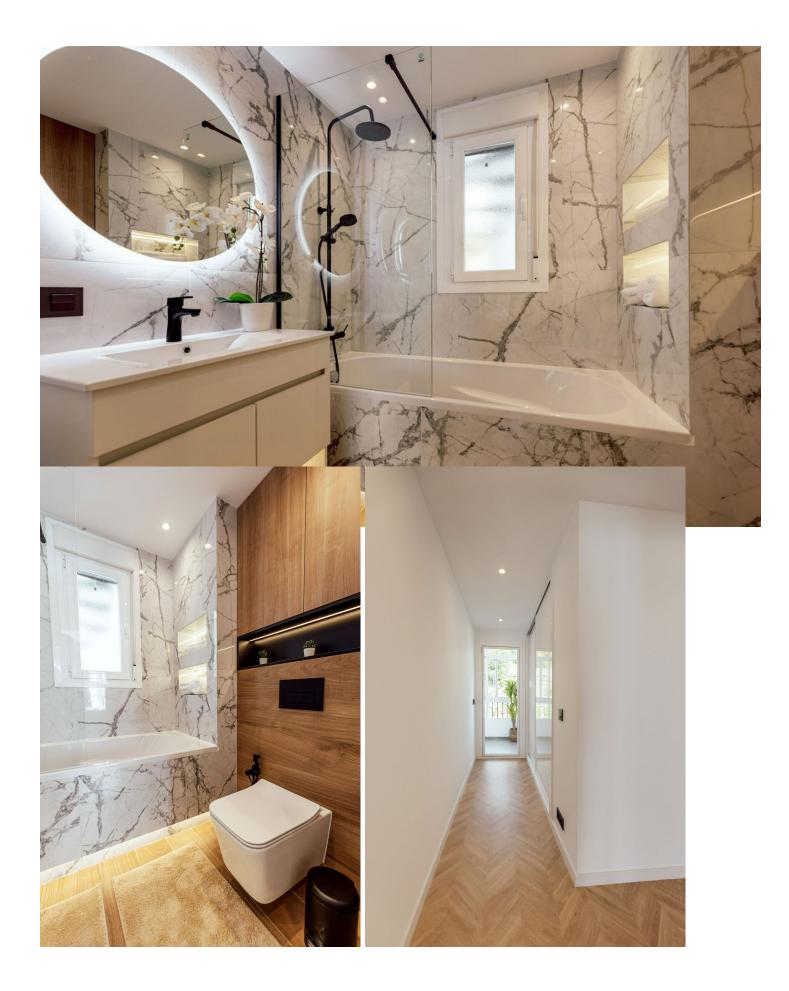

1

3

Fully renovated to the highest standarts apartment in La Quinta, 127 m2, 3 bedroom and 3 bathrooms As you enter the apartment, you'll be greeted by the open-plan kitchen seamlessly connected to the dining area on the ground floor. This level also features a conveniently located bathroom, ensuring convenience and practicality. Moving to the first floor, you'll discover a guest bedroom accompanied by an en-suite bathroom, offering your visitors a private retreat that guarantees both comfort and elegance. Right next to it, the master bedroom shines in its full splendor, complete with its own en-suite bathroom and a wardrobe that would fulfill the dreams of any fashion enthusiast. But the grandeur doesn't end there. Proceed to the second floor, where an exceptional solarium awaits, providing breathtaking views of the tranquil golf course and glimpses of the azure sea. This space invites relaxation and outdoor living, offering a sanctuary under the open sky. This meticulously designed apartment has undergone a complete transformation, considering every detail, resulting in a home that effortlessly blends modernity with comfort. Welcome to your haven of tranquility and luxury, where each floor unveils a new aspect of fine living