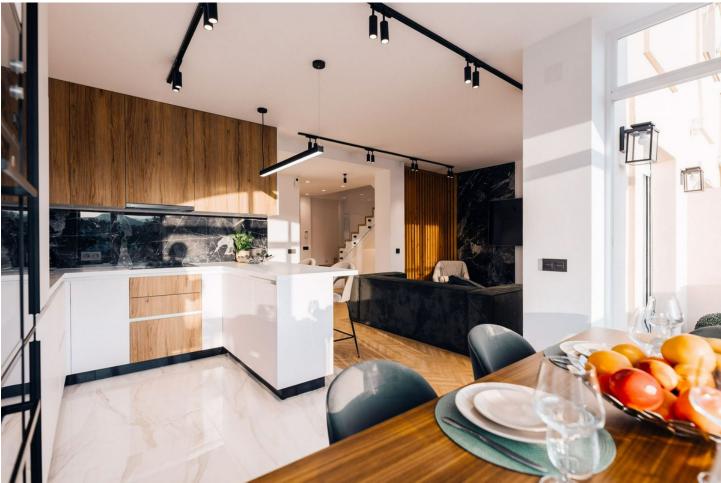

1

3

Fully renovated to the highest standarts apartment in La Quinta, 127 m2, 3 bedroom and 3 bathrooms As you enter the apartment, you'll be greeted by the open-plan kitchen seamlessly connected to the dining area on the ground floor. This level also features a conveniently located bathroom, ensuring convenience and practicality. Moving to the first floor, you'll discover a guest bedroom accompanied by an en-suite bathroom, offering your visitors a private retreat that guarantees both comfort and elegance. Right next to it, the master bedroom shines in its full splendor, complete with its own en-suite bathroom and a wardrobe that would fulfill the dreams of any fashion enthusiast. But the grandeur doesn't end there. Proceed to the second floor, where an exceptional solarium awaits, providing breathtaking views of the tranquil golf course and glimpses of the azure sea. This space invites relaxation and outdoor living, offering a sanctuary under the open sky. This meticulously designed apartment has undergone a complete transformation, considering every detail, resulting in a home that effortlessly blends modernity with comfort. Welcome to your haven of tranquility and luxury, where each floor unveils a new aspect of fine living