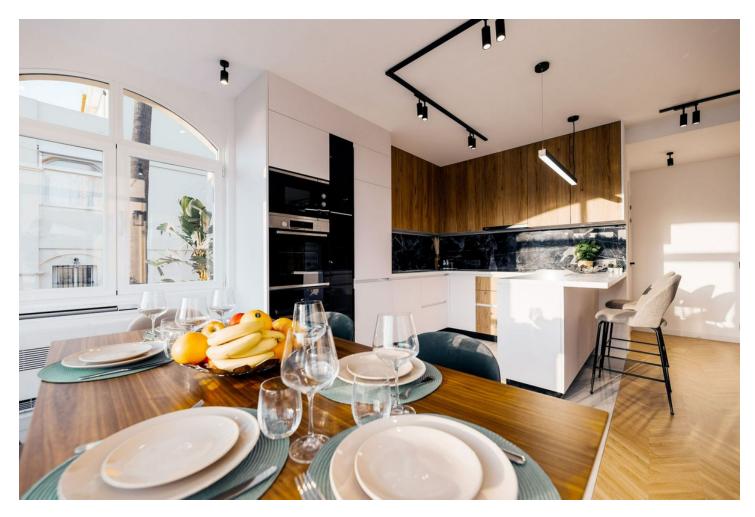

1

3

Fully renovated to the highest standarts apartment in La Quinta, 127 m2, 3 bedroom and 3 bathrooms As you enter the apartment, you'll be greeted by the open-plan kitchen seamlessly connected to the dining area on the ground floor. This level also features a conveniently located bathroom, ensuring convenience and practicality. Moving to the first floor, you'll discover a guest bedroom accompanied by an en-suite bathroom, offering your visitors a private retreat that guarantees both comfort and elegance. Right next to it, the master bedroom shines in its full splendor, complete with its own en-suite bathroom and a wardrobe that would fulfill the dreams of any fashion enthusiast. But the grandeur doesn't end there. Proceed to the second floor, where an exceptional solarium awaits, providing breathtaking views of the tranquil golf course and glimpses of the azure sea. This space invites relaxation and outdoor living, offering a sanctuary under the open sky. This meticulously designed apartment has undergone a complete transformation, considering every detail, resulting in a home that effortlessly blends modernity with comfort. Welcome to your haven of tranquility and luxury, where each floor unveils a new aspect of fine living