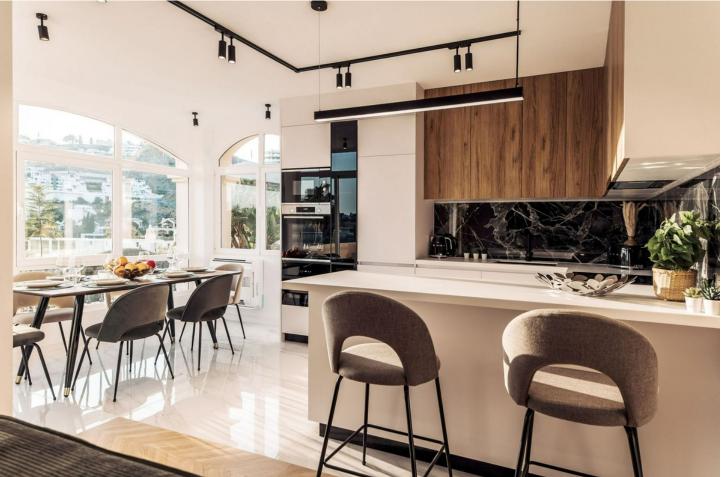

1

3

Fully renovated to the highest standarts apartment in La Quinta, 127 m2, 3 bedroom and 3 bathrooms As you enter the apartment, you'll be greeted by the open-plan kitchen seamlessly connected to the dining area on the ground floor. This level also features a conveniently located bathroom, ensuring convenience and practicality. Moving to the first floor, you'll discover a guest bedroom accompanied by an en-suite bathroom, offering your visitors a private retreat that guarantees both comfort and elegance. Right next to it, the master bedroom shines in its full splendor, complete with its own en-suite bathroom and a wardrobe that would fulfill the dreams of any fashion enthusiast. But the grandeur doesn't end there. Proceed to the second floor, where an exceptional solarium awaits, providing breathtaking views of the tranquil golf course and glimpses of the azure sea. This space invites relaxation and outdoor living, offering a sanctuary under the open sky. This meticulously designed apartment has undergone a complete transformation, considering every detail, resulting in a home that effortlessly blends modernity with comfort. Welcome to your haven of tranquility and luxury, where each floor unveils a new aspect of fine living