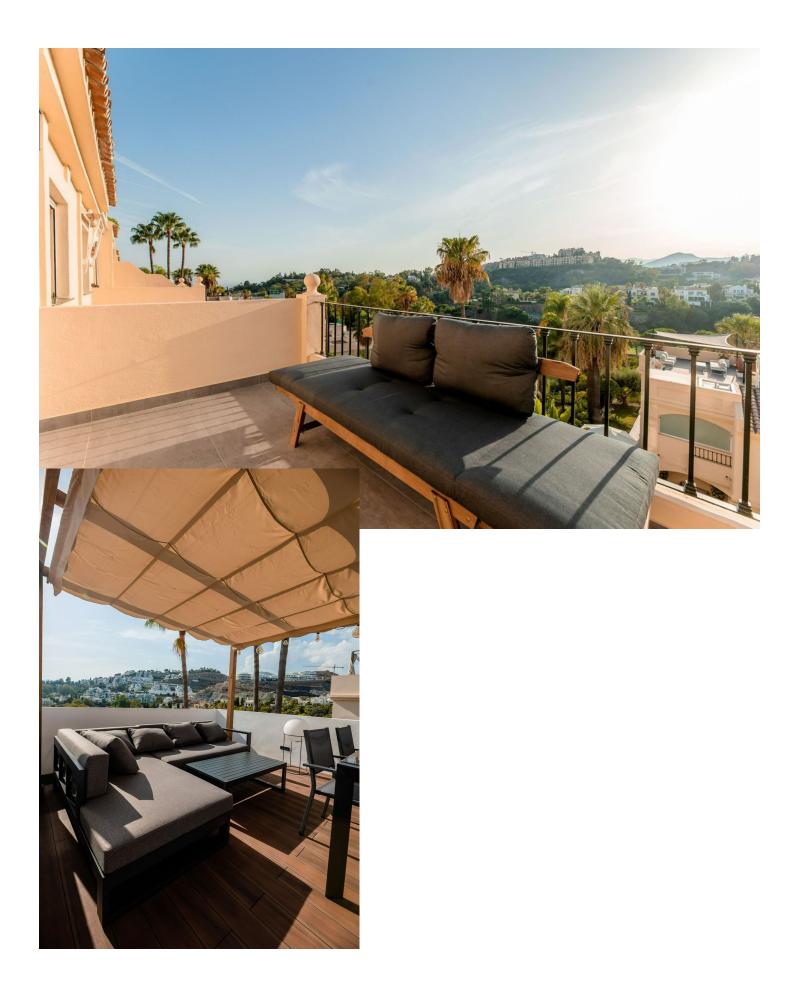

1

3

Fully renovated to the highest standarts apartment in La Quinta, 127 m2, 3 bedroom and 3 bathrooms As you enter the apartment, you'll be greeted by the open-plan kitchen seamlessly connected to the dining area on the ground floor. This level also features a conveniently located bathroom, ensuring convenience and practicality. Moving to the first floor, you'll discover a guest bedroom accompanied by an en-suite bathroom, offering your visitors a private retreat that guarantees both comfort and elegance. Right next to it, the master bedroom shines in its full splendor, complete with its own en-suite bathroom and a wardrobe that would fulfill the dreams of any fashion enthusiast. But the grandeur doesn't end there. Proceed to the second floor, where an exceptional solarium awaits, providing breathtaking views of the tranquil golf course and glimpses of the azure sea. This space invites relaxation and outdoor living, offering a sanctuary under the open sky. This meticulously designed apartment has undergone a complete transformation, considering every detail, resulting in a home that effortlessly blends modernity with comfort. Welcome to your haven of tranquility and luxury, where each floor unveils a new aspect of fine living