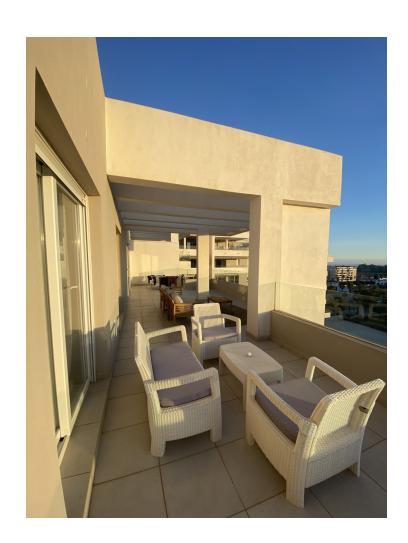

## Long Term Rental - Apartment - Nueva Andalucía 2.500€ / Month

www.mibgroup.es +34 662 58 96 58 info@mibgroup.es

Ref.-ID: MIBGR4450747 Nueva Andalucía Apartment

4

2

150 m2

150 m2

LOCATION, LOCATION, LOCATION! This immaculately presented PENTHOUSE located minutes away from the famous PUERTO BANUS its luxury beaches, shops, bars & restaurants. This property IS A MUST VISIT and its WOW FACTOR HAS TO BE THE INCREDIBLE ROOF TOP POOL with SUN DRENCHED ROOF TOP TERRACES WITH INCREDIBLE MOUNTAIN AND SEA VIEWS. Its MODERN kitchen with a spacious OPEN PLAN living/dining area is great for entertaining and from the moment you step inside! The bedrooms are INTIMATE and COSY a great space to chill out in. The bathrooms are modern and spacious. Your apartment has a GORGEOUS SOUTH FACING TERRACE TO ENJOY THE SUMMER AND WINTER SUN. You could say that Nueva Andalucía starts at the bullring and stretches across the lakes, countryside and plenty of golf courses, against a jaw-dropping backdrop of mountains and gorgeous views across the coast, spanning as far as Morocco. Apart from its close proximity to Puerto Banús, its lovely 'village' feel has made it such a desirable residential area. The land was originally used for bull breeding and bull fighting before it was developed into residential suburbs by Jose Banus, the businessman responsible for creating the marina. As its name suggests it's designed to emulate a traditional Andaluz village with a mixture of villas and apartments. It is an extremely popular area, particularly attracting golfers, holiday makers and families due local amenities.