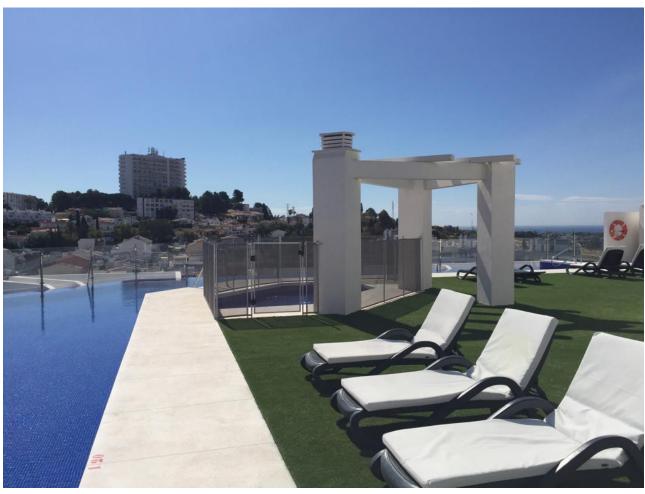

## Long Term Rental - Apartment - Nueva Andalucía 2.500€ / Month

www.mibgroup.es +34 662 58 96 58 info@mibgroup.es

Ref.-ID: MIBGR4450747 Nueva Andalucía Apartment

4

2

150 m2

150 m2

LOCATION, LOCATION, LOCATION! This immaculately presented PENTHOUSE located minutes away from the famous PUERTO BANUS its luxury beaches, shops, bars & restaurants. This property IS A MUST VISIT and its WOW FACTOR HAS TO BE THE INCREDIBLE ROOF TOP POOL with SUN DRENCHED ROOF TOP TERRACES WITH INCREDIBLE MOUNTAIN AND SEA VIEWS. Its MODERN kitchen with a spacious OPEN PLAN living/dining area is great for entertaining and from the moment you step inside! The bedrooms are INTIMATE and COSY a great space to chill out in. The bathrooms are modern and spacious. Your apartment has a GORGEOUS SOUTH FACING TERRACE TO ENJOY THE SUMMER AND WINTER SUN. You could say that Nueva Andalucía starts at the bullring and stretches across the lakes, countryside and plenty of golf courses, against a jaw-dropping backdrop of mountains and gorgeous views across the coast, spanning as far as Morocco. Apart from its close proximity to Puerto Banús, its lovely 'village' feel has made it such a desirable residential area. The land was originally used for bull breeding and bull fighting before it was developed into residential suburbs by Jose Banus, the businessman responsible for creating the marina. As its name suggests it's designed to emulate a traditional Andaluz village with a mixture of villas and apartments. It is an extremely popular area, particularly attracting golfers, holiday makers and families due local amenities.

Parking

Private

Pool
Communal
Furniture
Fully Furnished