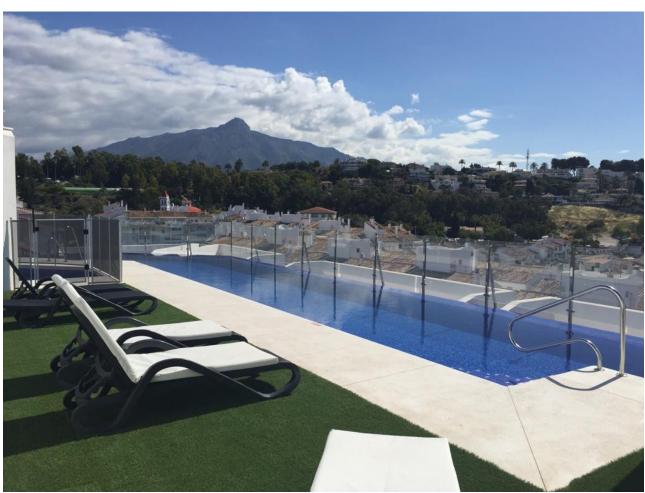

## Long Term Rental - Apartment - Nueva Andalucía 2.500€ / Month

www.mibgroup.es +34 662 58 96 58 info@mibgroup.es

Ref.-ID: MIBGR4450747 Nueva Andalucía Apartment

4

2

150 m2

150 m2

LOCATION, LOCATION, LOCATION! This immaculately presented PENTHOUSE located minutes away from the famous PUERTO BANUS its luxury beaches, shops, bars & restaurants. This property IS A MUST VISIT and its WOW FACTOR HAS TO BE THE INCREDIBLE ROOF TOP POOL with SUN DRENCHED ROOF TOP TERRACES WITH INCREDIBLE MOUNTAIN AND SEA VIEWS. Its MODERN kitchen with a spacious OPEN PLAN living/dining area is great for entertaining and from the moment you step inside! The bedrooms are INTIMATE and COSY a great space to chill out in. The bathrooms are modern and spacious. Your apartment has a GORGEOUS SOUTH FACING TERRACE TO ENJOY THE SUMMER AND WINTER SUN. You could say that Nueva Andalucía starts at the bullring and stretches across the lakes, countryside and plenty of golf courses, against a jaw-dropping backdrop of mountains and gorgeous views across the coast, spanning as far as Morocco. Apart from its close proximity to Puerto Banús, its lovely 'village' feel has made it such a desirable residential area. The land was originally used for bull breeding and bull fighting before it was developed into residential suburbs by Jose Banus, the businessman responsible for creating the marina. As its name suggests it's designed to emulate a traditional Andaluz village with a mixture of villas and apartments. It is an extremely popular area, particularly attracting golfers, holiday makers and families due local amenities.