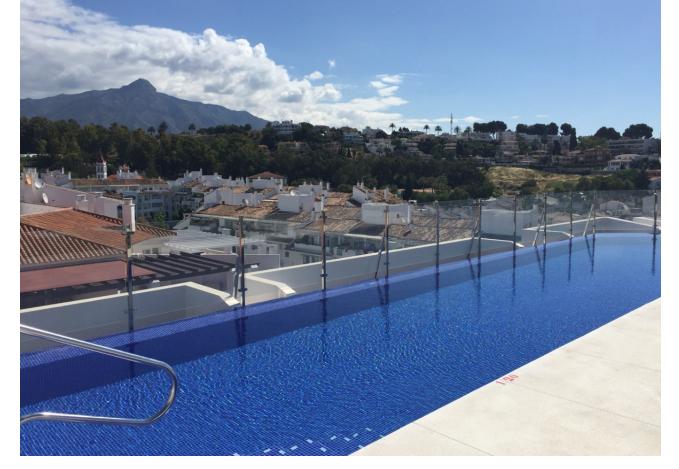

## Long Term Rental - Apartment - Nueva Andalucía 2.500€ / Month

www.mibgroup.es +34 662 58 96 58 info@mibgroup.es

Ref.-ID: MIBGR4450747 Nueva Andalucía Apartment

4

2

150 m2

150 m2

LOCATION, LOCATION, LOCATION! This immaculately presented PENTHOUSE located minutes away from the famous PUERTO BANUS its luxury beaches, shops, bars & restaurants. This property IS A MUST VISIT and its WOW FACTOR HAS TO BE THE INCREDIBLE ROOF TOP POOL with SUN DRENCHED ROOF TOP TERRACES WITH INCREDIBLE MOUNTAIN AND SEA VIEWS. Its MODERN kitchen with a spacious OPEN PLAN living/dining area is great for entertaining and from the moment you step inside! The bedrooms are INTIMATE and COSY a great space to chill out in. The bathrooms are modern and spacious. Your apartment has a GORGEOUS SOUTH FACING TERRACE TO ENJOY THE SUMMER AND WINTER SUN. You could say that Nueva Andalucía starts at the bullring and stretches across the lakes, countryside and plenty of golf courses, against a jaw-dropping backdrop of mountains and gorgeous views across the coast, spanning as far as Morocco. Apart from its close proximity to Puerto Banús, its lovely 'village' feel has made it such a desirable residential area. The land was originally used for bull breeding and bull fighting before it was developed into residential suburbs by Jose Banus, the businessman responsible for creating the marina. As its name suggests it's designed to emulate a traditional Andaluz village with a mixture of villas and apartments. It is an extremely popular area, particularly attracting golfers, holiday makers and families due local amenities.