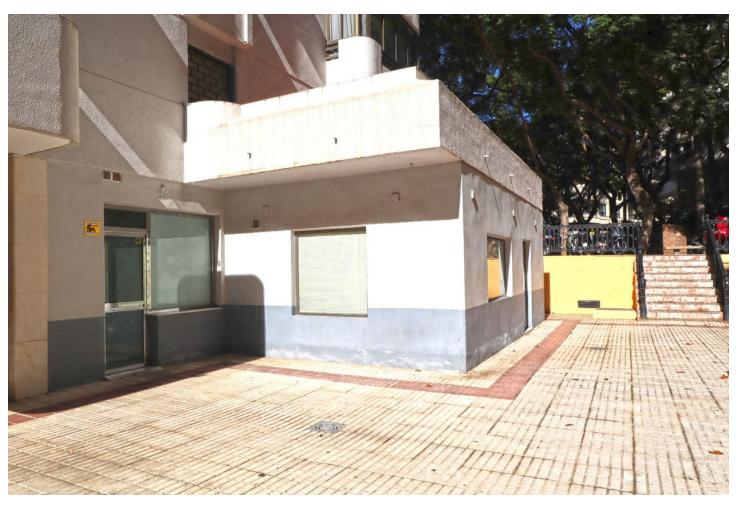

## Long Term Rental - Commercial - Marbella 1.000€ / Month

www.mibgroup.es +34 662 58 96 58 info@mibgroup.es

Ref.-ID: MIBGR4453261 Marbella Commercial

Commercial Premises, Marbella, Costa del Sol. Built 40 m². Setting: Town, Commercial Area, Beachside, Close To Port, Close To Shops, Close To Sea, Close To Schools, Close To Marina. Orientation: South East. Condition: Excellent. Climate Control: Air Conditioning. Views: Urban, Street. Features: Near Transport. Kitchen: Fully Fitted. Utilities: Electricity, Drinkable Water.