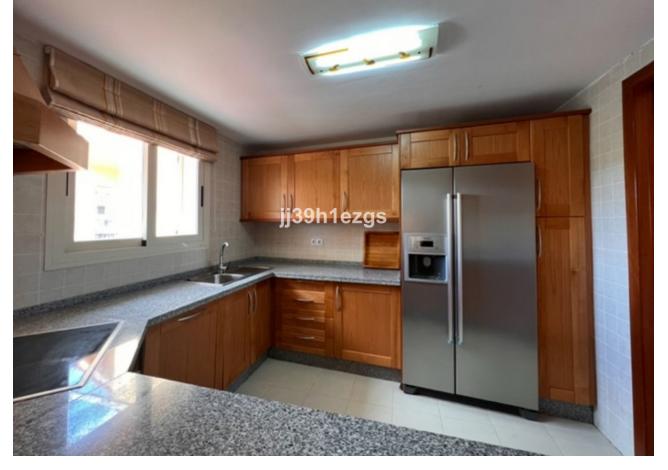

## Long Term Rental - Apartment - Alhaurín de la www.mibgroup.es **Torre**

2.500€ / Month

+34 662 58 96 58 info@mibgroup.es

Ref.-ID: MIBGR4454923 Alhaurín de la Torre **Apartment** 

200 m2

This fabulous Penthouse is located 15 minutes from the Airport and 9.5km from the beach. Surrounded by green areas and all services such as supermarkets, pharmacies and banks 2500m away, restaurants 800m away, and bus every 30 minutes. The house has an 80m2 terrace, 3 parking spaces and a double storage room, it is located in a very quiet area with 24-hour security. The Penthouse has air conditioning, 4 bedrooms, 4 bathrooms, large and bright living room, fully equipped and furnished kitchen, marble floors, large closets and laundry area. The reason why it has 3 parking spaces and a double storage room is because they were two separate Penthouses and currently it is a single home. It is rented for [2,500 / 2 months deposit. Sale at [735,000 / each: [490. Rental and sale price NEGOTIABLE.