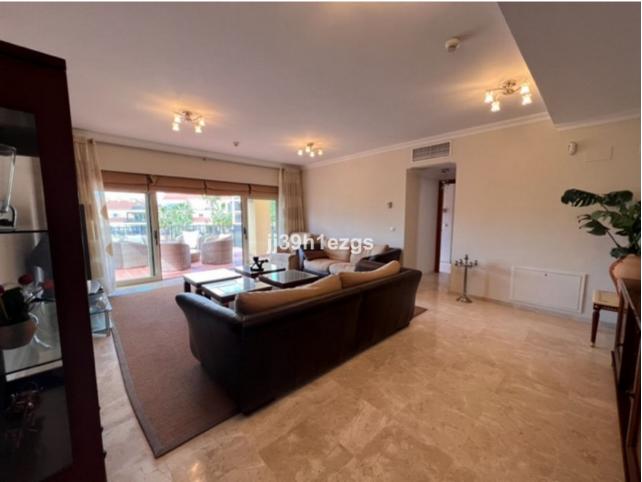

## Long Term Rental - Apartment - Alhaurín de la www.mibgroup.es **Torre**

2.500€ / Month

+34 662 58 96 58 info@mibgroup.es

Ref.-ID: MIBGR4454923 Alhaurín de la Torre **Apartment** 

200 m2

This fabulous Penthouse is located 15 minutes from the Airport and 9.5km from the beach. Surrounded by green areas and all services such as supermarkets, pharmacies and banks 2500m away, restaurants 800m away, and bus every 30 minutes. The house has an 80m2 terrace, 3 parking spaces and a double storage room, it is located in a very quiet area with 24-hour security. The Penthouse has air conditioning, 4 bedrooms, 4 bathrooms, large and bright living room, fully equipped and furnished kitchen, marble floors, large closets and laundry area. The reason why it has 3 parking spaces and a double storage room is because they were two separate Penthouses and currently it is a single home. It is rented for [2,500 / 2 months deposit. Sale at [735,000 / each: [490. Rental and sale price NEGOTIABLE.