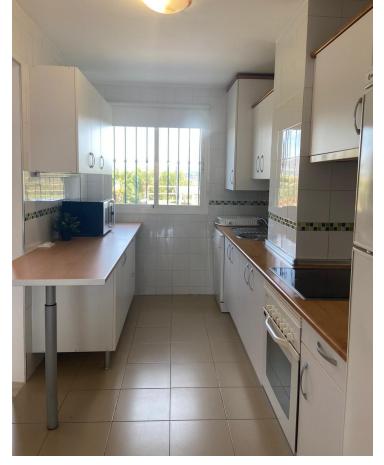

## Long Term Rental - Apartment - Mijas 1.300€ / Month

www.mibgroup.es +34 662 58 96 58 info@mibgroup.es

Ref.-ID: MIBGR4553749 Mijas Apartment

2

2

77 m2

Available now for longterm rent. The apartment has 2 bedrooms and two bathrooms. Fully equipped kitchen. Living room with access to a 33 m2 large terrace. Air conditioning. Garage and storage room included. Tropical garden with several swimming pools and jacuzzi, indoor swimming pool. Tennis courts, views of the golf course. The apartment has a very good standard with a good layout and a large terrace of 33 sqm. The apartment is on the 2nd floor and is an end/corner apartment. There is a 24-hour on-call service. The property is located between 2 golf courses. The nearest is the Miraflores Golf Course. For the golf enthusiast, there are 25 beautiful courses within half an hour's drive by car! With a wide range of exciting restaurants, Marbella has everything to offer. The beaches with their fine sand and crystal clear waters are not far away. Puerto Banus can offer experiences and entertainment around the clock with its shops, restaurants, bars and discotheques. The area consists of low-rise buildings, terraced houses and golf courses. Middle Floor Apartment, Marbella, Costa del Sol. 2 Bedrooms, 2 Bathrooms, Built 77 m², Terrace 33 m². Setting: Close To Golf, Close To Town, Urbanisation. Orientation: South West. Condition: Good. Pool: Communal, Indoor. Climate Control: Air Conditioning. Views: Garden. Features: Private Terrace, Fiber Optic. Furniture: Optional. Kitchen: Fully Fitted. Garden: Communal. Parking: Garage. Category: Golf, Holiday Homes, Investment.