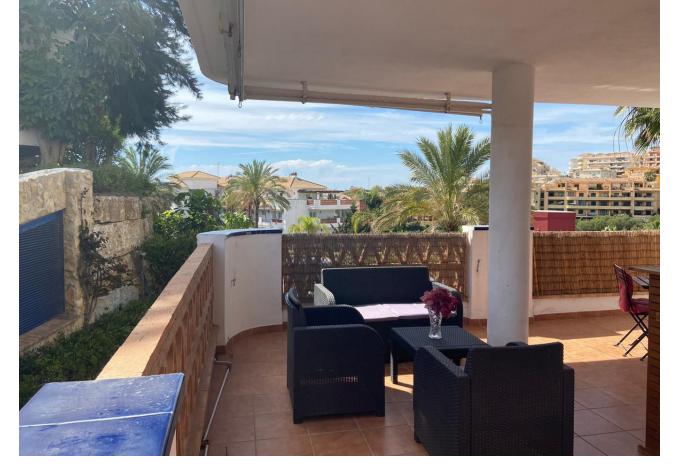

## Long Term Rental - Apartment - Mijas 1.300€ / Month

www.mibgroup.es +34 662 58 96 58 info@mibgroup.es

Ref.-ID: MIBGR4553749 Mijas Apartment

2

2

77 m2

Available now for longterm rent. The apartment has 2 bedrooms and two bathrooms. Fully equipped kitchen. Living room with access to a 33 m2 large terrace. Air conditioning. Garage and storage room included. Tropical garden with several swimming pools and jacuzzi, indoor swimming pool. Tennis courts, views of the golf course. The apartment has a very good standard with a good layout and a large terrace of 33 sqm. The apartment is on the 2nd floor and is an end/corner apartment. There is a 24-hour on-call service. The property is located between 2 golf courses. The nearest is the Miraflores Golf Course. For the golf enthusiast, there are 25 beautiful courses within half an hour's drive by car! With a wide range of exciting restaurants, Marbella has everything to offer. The beaches with their fine sand and crystal clear waters are not far away. Puerto Banus can offer experiences and entertainment around the clock with its shops, restaurants, bars and discotheques. The area consists of low-rise buildings, terraced houses and golf courses. Middle Floor Apartment, Marbella, Costa del Sol. 2 Bedrooms, 2 Bathrooms, Built 77 m², Terrace 33 m². Setting: Close To Golf, Close To Town, Urbanisation. Orientation: South West. Condition: Good. Pool: Communal, Indoor. Climate Control: Air Conditioning. Views: Garden. Features: Private Terrace, Fiber Optic. Furniture: Optional. Kitchen: Fully Fitted. Garden: Communal. Parking: Garage. Category: Golf, Holiday Homes, Investment.