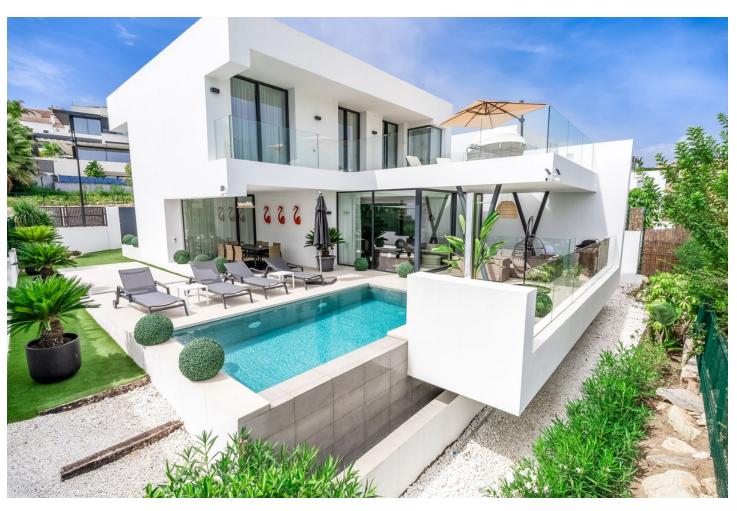

## Long Term Rental - House - Atalaya 10.500€ / Month

www.mibgroup.es +34 662 58 96 58 info@mibgroup.es

5

4.5

460 m<sup>2</sup>

600 m<sub>2</sub>

Introducing Your Modern Oasis: New Build Villa on the Frontline of El Campanario Golf Nestled in the prestigious El Campanario community, this modern new build villa offers the ultimate in luxury living, with breathtaking views of the golf course and beyond. Boasting five bedrooms and four and a half bathrooms, this property is designed to impress, with every detail carefully curated to create a haven of style and sophistication. Step inside to discover a spacious open-plan kitchen living area, seamlessly flowing onto the terrace where you can soak up the stunning vistas of the golf course and swimming pool. Perfect for both indoor and outdoor entertaining, this space is sure to be the heart of the home, where cherished memories are made with family and friends. The property features parking space for three cars, Daikin air conditioning for ultimate comfort, solar panels for energy efficiency, and underfloor heating throughout the villa, ensuring year-round comfort and luxury living. For entertainment, head to the basement area, where you'll find a lounge complete with a 75-inch TV - the perfect spot to unwind and enjoy movie nights with loved ones. Conveniently located next to the El Campanario clubhouse, residents enjoy access to a range of amenities, including a spa, gym, golf course, and restaurant. Additionally, local shops, bars, restaurants, and a bus stop are within walking distance, providing the ultimate in convenience and lifestyle. With Marbella center just 15 minutes away, Puerto Banus and Estepona only 10 minutes away, and shops and restaurants just a 3-minute walk, this property offers the perfect balance of tranquility and accessibility. Don't miss your chance to make this modern oasis your own - schedule your viewing today and experience luxury living at its finest.