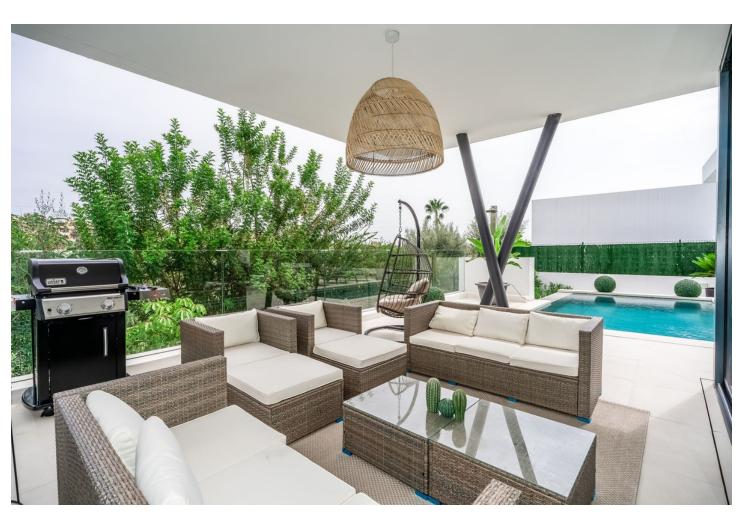

## Long Term Rental - House - Atalaya 10.500€ / Month

www.mibgroup.es +34 662 58 96 58 info@mibgroup.es

5

4.5

460 m<sup>2</sup>

600 m<sub>2</sub>

Introducing Your Modern Oasis: New Build Villa on the Frontline of El Campanario Golf Nestled in the prestigious El Campanario community, this modern new build villa offers the ultimate in luxury living, with breathtaking views of the golf course and beyond. Boasting five bedrooms and four and a half bathrooms, this property is designed to impress, with every detail carefully curated to create a haven of style and sophistication. Step inside to discover a spacious open-plan kitchen living area, seamlessly flowing onto the terrace where you can soak up the stunning vistas of the golf course and swimming pool. Perfect for both indoor and outdoor entertaining, this space is sure to be the heart of the home, where cherished memories are made with family and friends. The property features parking space for three cars, Daikin air conditioning for ultimate comfort, solar panels for energy efficiency, and underfloor heating throughout the villa, ensuring year-round comfort and luxury living. For entertainment, head to the basement area, where you'll find a lounge complete with a 75-inch TV - the perfect spot to unwind and enjoy movie nights with loved ones. Conveniently located next to the El Campanario clubhouse, residents enjoy access to a range of amenities, including a spa, gym, golf course, and restaurant. Additionally, local shops, bars, restaurants, and a bus stop are within walking distance, providing the ultimate in convenience and lifestyle. With Marbella center just 15 minutes away, Puerto Banus and Estepona only 10 minutes away, and shops and restaurants just a 3-minute walk, this property offers the perfect balance of tranquility and accessibility. Don't miss your chance to make this modern oasis your own - schedule your viewing today and experience luxury living at its finest.