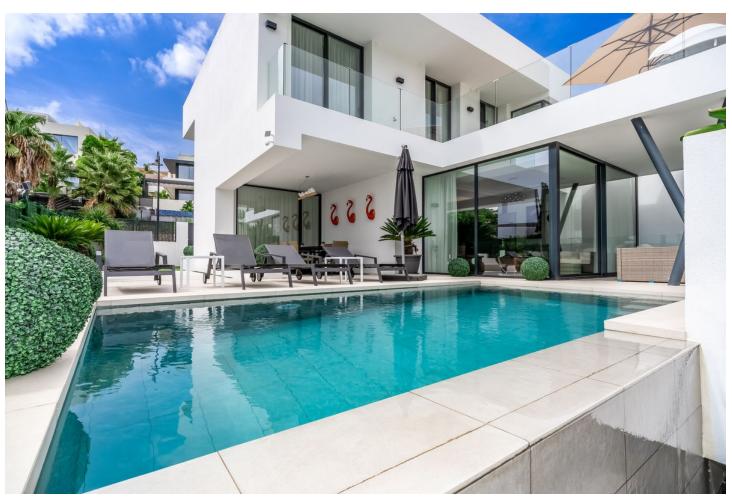

## Long Term Rental - House - Atalaya 10.500€ / Month

www.mibgroup.es +34 662 58 96 58 info@mibgroup.es

5

4.5

460 m<sup>2</sup>

600 m<sub>2</sub>

Introducing Your Modern Oasis: New Build Villa on the Frontline of El Campanario Golf Nestled in the prestigious El Campanario community, this modern new build villa offers the ultimate in luxury living, with breathtaking views of the golf course and beyond. Boasting five bedrooms and four and a half bathrooms, this property is designed to impress, with every detail carefully curated to create a haven of style and sophistication. Step inside to discover a spacious open-plan kitchen living area, seamlessly flowing onto the terrace where you can soak up the stunning vistas of the golf course and swimming pool. Perfect for both indoor and outdoor entertaining, this space is sure to be the heart of the home, where cherished memories are made with family and friends. The property features parking space for three cars, Daikin air conditioning for ultimate comfort, solar panels for energy efficiency, and underfloor heating throughout the villa, ensuring year-round comfort and luxury living. For entertainment, head to the basement area, where you'll find a lounge complete with a 75-inch TV - the perfect spot to unwind and enjoy movie nights with loved ones. Conveniently located next to the El Campanario clubhouse, residents enjoy access to a range of amenities, including a spa, gym, golf course, and restaurant. Additionally, local shops, bars, restaurants, and a bus stop are within walking distance, providing the ultimate in convenience and lifestyle. With Marbella center just 15 minutes away, Puerto Banus and Estepona only 10 minutes away, and shops and restaurants just a 3-minute walk, this property offers the perfect balance of tranquility and accessibility. Don't miss your chance to make this modern oasis your own - schedule your viewing today and experience luxury living at its finest.