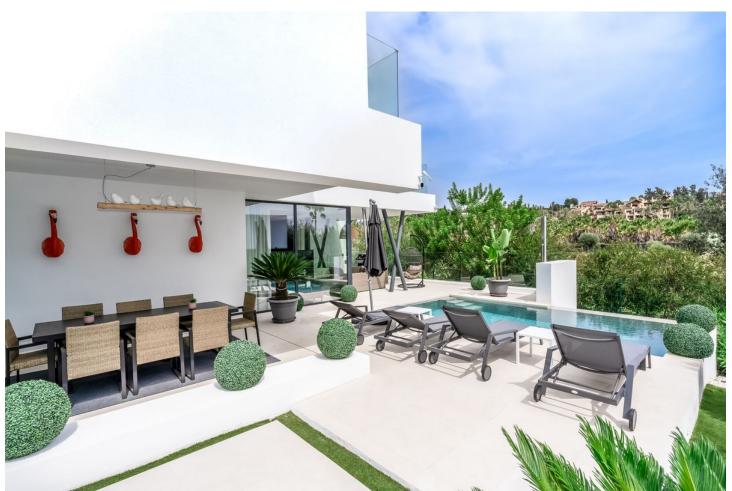

## Long Term Rental - House - Atalaya 10.500€ / Month

www.mibgroup.es +34 662 58 96 58 info@mibgroup.es

5

4.5

460 m<sup>2</sup>

600 m<sub>2</sub>

Introducing Your Modern Oasis: New Build Villa on the Frontline of El Campanario Golf Nestled in the prestigious El Campanario community, this modern new build villa offers the ultimate in luxury living, with breathtaking views of the golf course and beyond. Boasting five bedrooms and four and a half bathrooms, this property is designed to impress, with every detail carefully curated to create a haven of style and sophistication. Step inside to discover a spacious open-plan kitchen living area, seamlessly flowing onto the terrace where you can soak up the stunning vistas of the golf course and swimming pool. Perfect for both indoor and outdoor entertaining, this space is sure to be the heart of the home, where cherished memories are made with family and friends. The property features parking space for three cars, Daikin air conditioning for ultimate comfort, solar panels for energy efficiency, and underfloor heating throughout the villa, ensuring year-round comfort and luxury living. For entertainment, head to the basement area, where you'll find a lounge complete with a 75-inch TV - the perfect spot to unwind and enjoy movie nights with loved ones. Conveniently located next to the El Campanario clubhouse, residents enjoy access to a range of amenities, including a spa, gym, golf course, and restaurant. Additionally, local shops, bars, restaurants, and a bus stop are within walking distance, providing the ultimate in convenience and lifestyle. With Marbella center just 15 minutes away, Puerto Banus and Estepona only 10 minutes away, and shops and restaurants just a 3-minute walk, this property offers the perfect balance of tranquility and accessibility. Don't miss your chance to make this modern oasis your own - schedule your viewing today and experience luxury living at its finest.