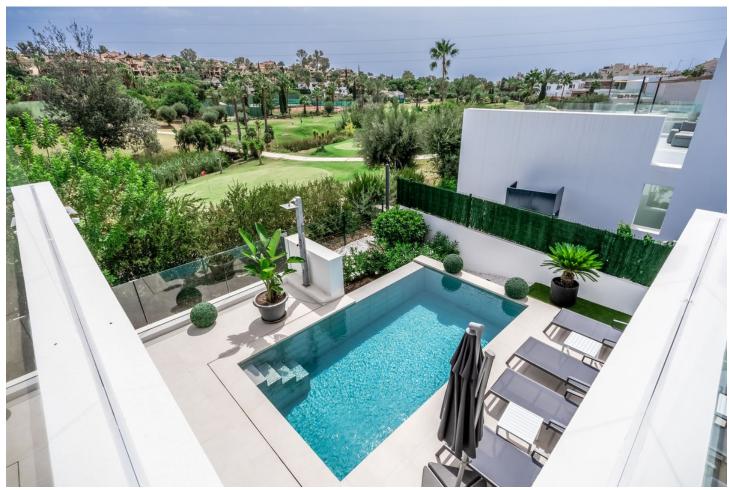

## Long Term Rental - House - Atalaya 10.500€ / Month

www.mibgroup.es +34 662 58 96 58 info@mibgroup.es

5

4.5

460 m<sup>2</sup>

600 m<sub>2</sub>

Introducing Your Modern Oasis: New Build Villa on the Frontline of El Campanario Golf Nestled in the prestigious El Campanario community, this modern new build villa offers the ultimate in luxury living, with breathtaking views of the golf course and beyond. Boasting five bedrooms and four and a half bathrooms, this property is designed to impress, with every detail carefully curated to create a haven of style and sophistication. Step inside to discover a spacious open-plan kitchen living area, seamlessly flowing onto the terrace where you can soak up the stunning vistas of the golf course and swimming pool. Perfect for both indoor and outdoor entertaining, this space is sure to be the heart of the home, where cherished memories are made with family and friends. The property features parking space for three cars, Daikin air conditioning for ultimate comfort, solar panels for energy efficiency, and underfloor heating throughout the villa, ensuring year-round comfort and luxury living. For entertainment, head to the basement area, where you'll find a lounge complete with a 75-inch TV - the perfect spot to unwind and enjoy movie nights with loved ones. Conveniently located next to the El Campanario clubhouse, residents enjoy access to a range of amenities, including a spa, gym, golf course, and restaurant. Additionally, local shops, bars, restaurants, and a bus stop are within walking distance, providing the ultimate in convenience and lifestyle. With Marbella center just 15 minutes away, Puerto Banus and Estepona only 10 minutes away, and shops and restaurants just a 3-minute walk, this property offers the perfect balance of tranquility and accessibility. Don't miss your chance to make this modern oasis your own - schedule your viewing today and experience luxury living at its finest.