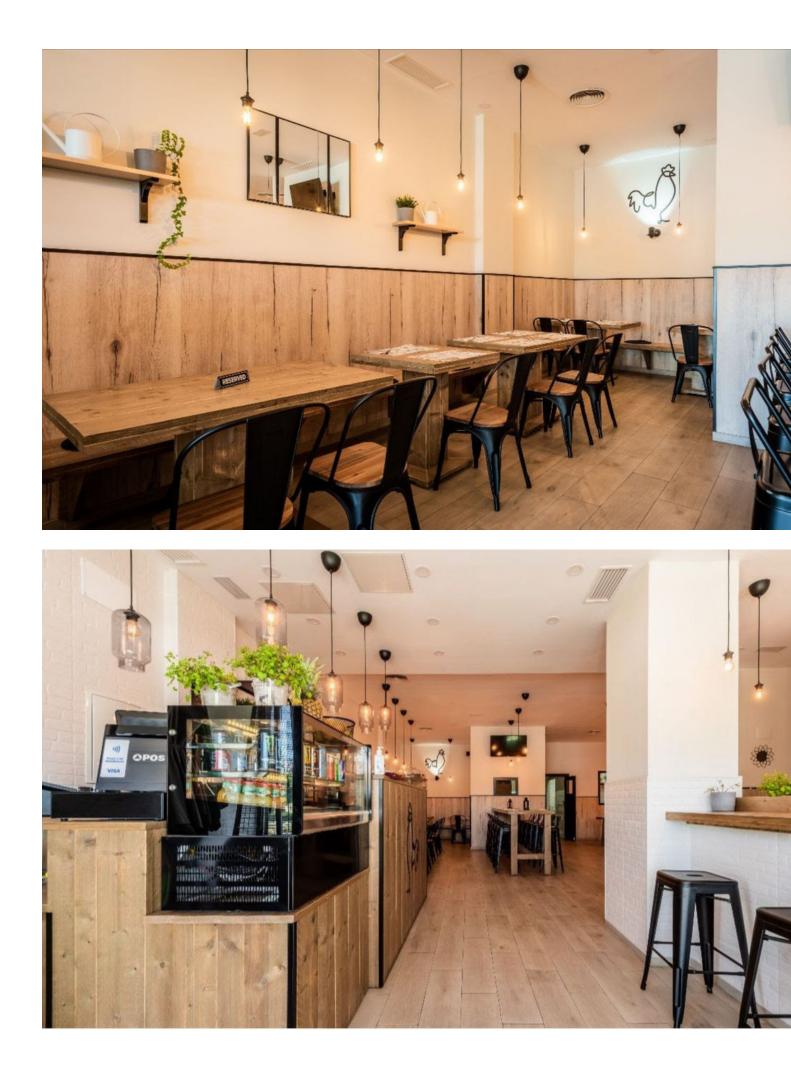

Long Term Rental - Commercial - La Campana

2.800€ / Month

www.mibgroup.es +34 662 58 96 58 info@mibgroup.es

Ref.-ID: MIBGR4563121

La Campana

Commercial

**170 m2** 

Chick'n Chic Restaurant! An incredible opportunity to take on such a great established business with limitless growth potential! Has been reduced twice to come to a quick agreement! Built: more than 170m Rent: 2,800[]/month Opening License Indoor capacity: 55 / Outdoor: 50 people NOW ONLY 139,000 []