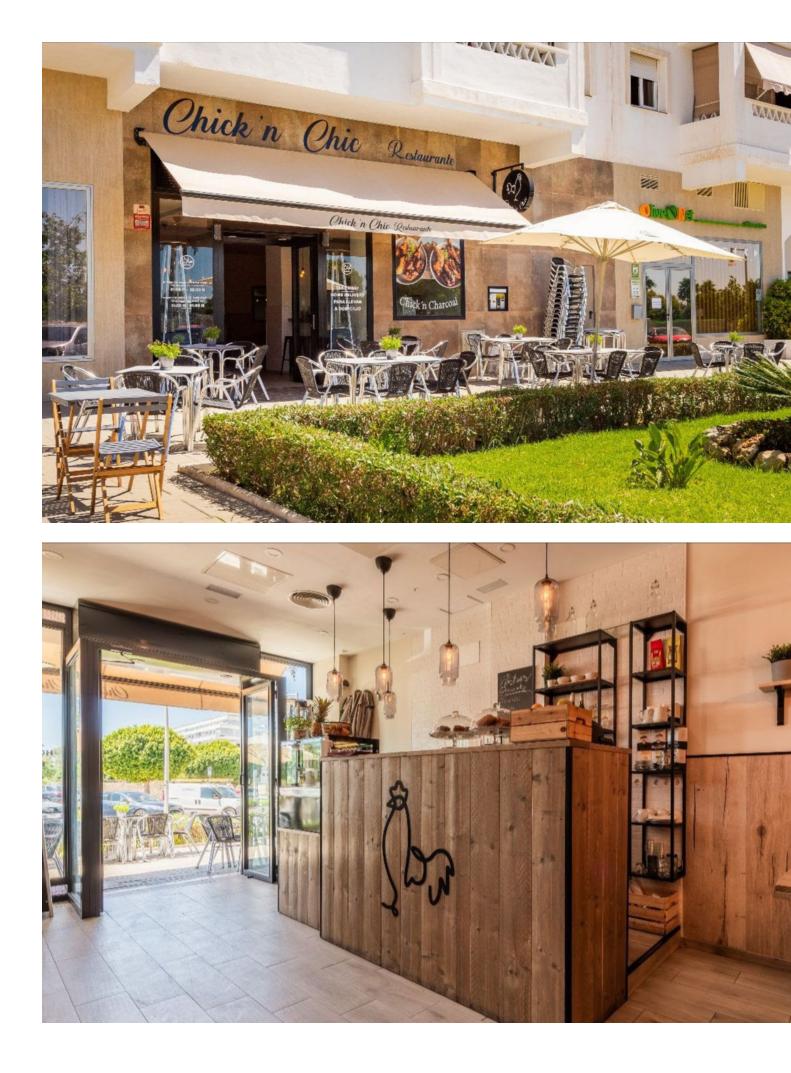

Long Term Rental - Commercial - La Campana

2.800€ / Month

www.mibgroup.es +34 662 58 96 58 info@mibgroup.es

Ref.-ID: MIBGR4563121

La Campana

Commercial

**170 m2** 

Chick'n Chic Restaurant! An incredible opportunity to take on such a great established business with limitless growth potential! Has been reduced twice to come to a quick agreement! Built: more than 170m Rent: 2,800[]/month Opening License Indoor capacity: 55 / Outdoor: 50 people NOW ONLY 139,000 []