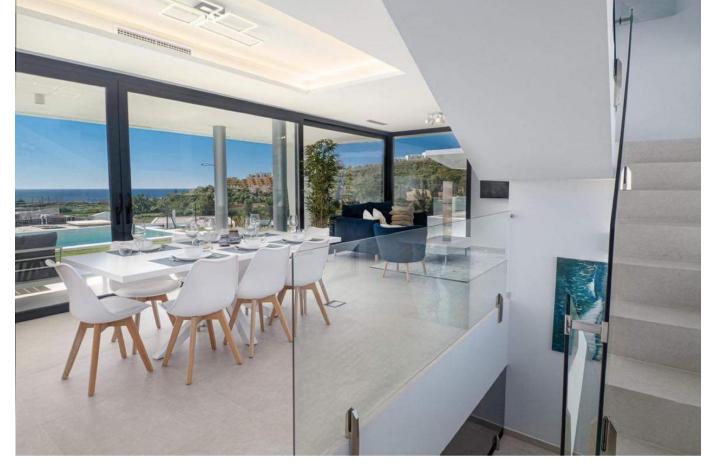

## Long Term Rental - House - Manilva 5.000€ / Month

www.mibgroup.es +34 662 58 96 58 info@mibgroup.es

Ref.-ID: MIBGR4581202 Manilva House

3

4

338 m<sup>2</sup>

607 m2

Brand New Contemporary Detached Villa with Panoramic Sea Views. Located in the area of Puerto de la Duquesa, only 3Kms from the port and 4 kms from Sabinillas, where you can find all kind of shops and leisure facilities. Just a short walk to magnificent beaches (5min). South facing, Very Bright Property. With private garden and large swimming pool. Direct access to the terrace from where you can enjoy sea views. Great opportunity!

| Setting Town Close To Schools                        | Orientation South West                         | Condition  Excellent                                                                                              | <b>Pool</b> Private                       |
|------------------------------------------------------|------------------------------------------------|-------------------------------------------------------------------------------------------------------------------|-------------------------------------------|
| Climate Control  Air Conditioning  Hot A/C  Cold A/C | Views Sea Mountain Panoramic Pool Urban        | Features Covered Terrace Fitted Wardrobes Near Transport Private Terrace Ensuite Bathroom Double Glazing Basement | Furniture Fully Furnished                 |
| Kitchen Fully Fitted                                 | Garden Private Easy Maintenance                | Security Electric Blinds Entry Phone Alarm System                                                                 | Parking Garage Open More Than One Private |
| Utilities Electricity Drinkable Water                | Category Investment Luxury Resale Contemporary |                                                                                                                   |                                           |