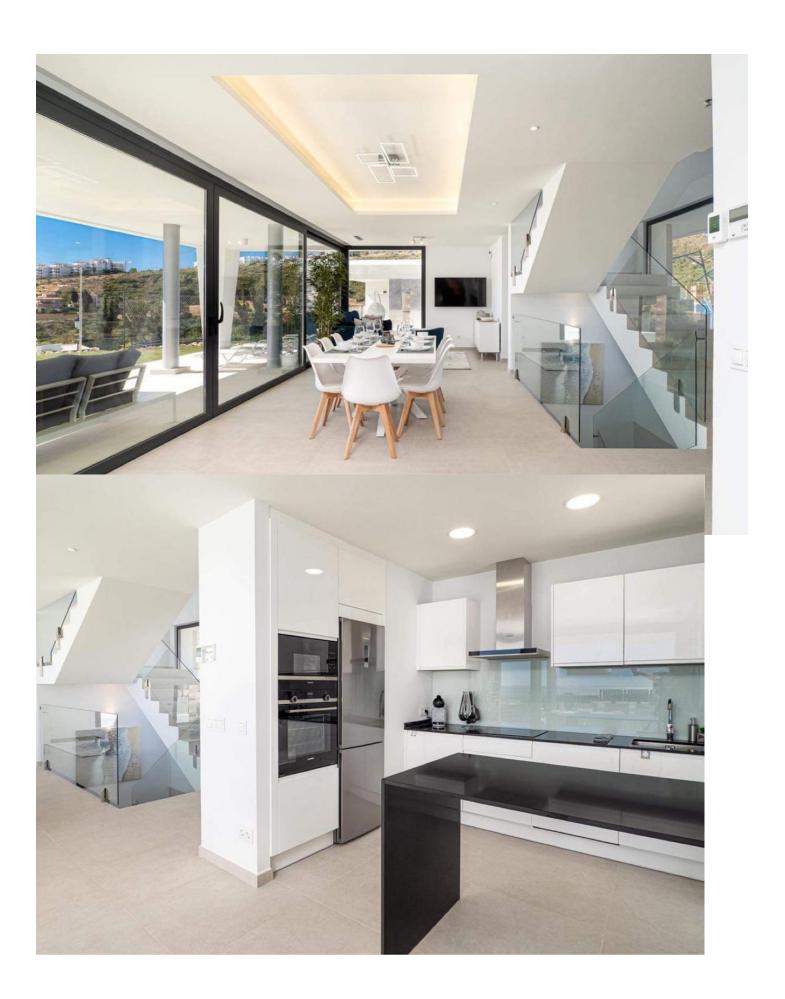

## Long Term Rental - House - Manilva 5.000€ / Month

www.mibgroup.es +34 662 58 96 58 info@mibgroup.es

Ref.-ID: MIBGR4581202 Manilva House

3

4

338 m<sup>2</sup>

607 m2

Brand New Contemporary Detached Villa with Panoramic Sea Views. Located in the area of Puerto de la Duquesa, only 3Kms from the port and 4 kms from Sabinillas, where you can find all kind of shops and leisure facilities. Just a short walk to magnificent beaches (5min). South facing, Very Bright Property. With private garden and large swimming pool. Direct access to the terrace from where you can enjoy sea views. Great opportunity!

| Setting Town Close To Schools                        | Orientation South West                         | Condition  Excellent                                                                                              | <b>Pool</b> Private                       |
|------------------------------------------------------|------------------------------------------------|-------------------------------------------------------------------------------------------------------------------|-------------------------------------------|
| Climate Control  Air Conditioning  Hot A/C  Cold A/C | Views Sea Mountain Panoramic Pool Urban        | Features Covered Terrace Fitted Wardrobes Near Transport Private Terrace Ensuite Bathroom Double Glazing Basement | Furniture Fully Furnished                 |
| Kitchen Fully Fitted                                 | Garden Private Easy Maintenance                | Security Electric Blinds Entry Phone Alarm System                                                                 | Parking Garage Open More Than One Private |
| Utilities Electricity Drinkable Water                | Category Investment Luxury Resale Contemporary |                                                                                                                   |                                           |