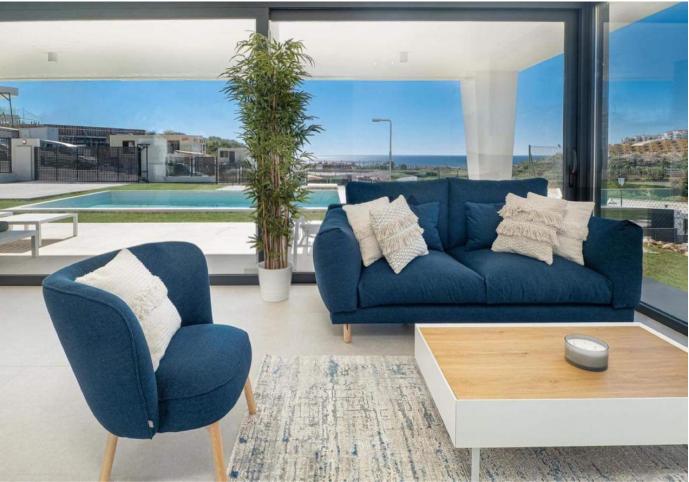

## Long Term Rental - House - Manilva 5.000€ / Month

www.mibgroup.es +34 662 58 96 58 info@mibgroup.es

Ref.-ID: MIBGR4581202 Manilva House

3

4

338 m<sup>2</sup>

607 m2

Brand New Contemporary Detached Villa with Panoramic Sea Views. Located in the area of Puerto de la Duquesa, only 3Kms from the port and 4 kms from Sabinillas, where you can find all kind of shops and leisure facilities. Just a short walk to magnificent beaches (5min). South facing, Very Bright Property. With private garden and large swimming pool. Direct access to the terrace from where you can enjoy sea views. Great opportunity!

| Setting Town Close To Schools                        | Orientation South West                         | Condition  Excellent                                                                                              | <b>Pool</b> Private                       |
|------------------------------------------------------|------------------------------------------------|-------------------------------------------------------------------------------------------------------------------|-------------------------------------------|
| Climate Control  Air Conditioning  Hot A/C  Cold A/C | Views Sea Mountain Panoramic Pool Urban        | Features Covered Terrace Fitted Wardrobes Near Transport Private Terrace Ensuite Bathroom Double Glazing Basement | Furniture Fully Furnished                 |
| Kitchen Fully Fitted                                 | Garden Private Easy Maintenance                | Security Electric Blinds Entry Phone Alarm System                                                                 | Parking Garage Open More Than One Private |
| Utilities Electricity Drinkable Water                | Category Investment Luxury Resale Contemporary |                                                                                                                   |                                           |