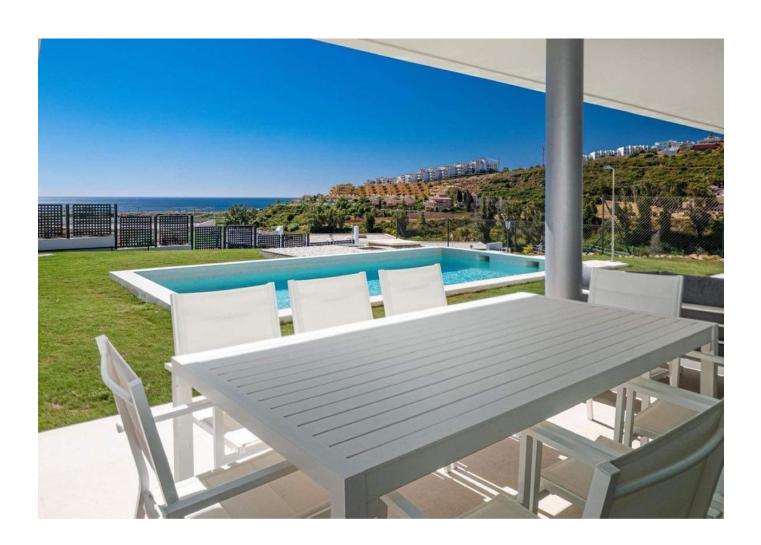

## Long Term Rental - House - Manilva 5.000€ / Month

www.mibgroup.es +34 662 58 96 58 info@mibgroup.es

Ref.-ID: MIBGR4581202 Manilva House

3

4

338 m<sup>2</sup>

607 m2

Brand New Contemporary Detached Villa with Panoramic Sea Views. Located in the area of Puerto de la Duquesa, only 3Kms from the port and 4 kms from Sabinillas, where you can find all kind of shops and leisure facilities. Just a short walk to magnificent beaches (5min). South facing, Very Bright Property. With private garden and large swimming pool. Direct access to the terrace from where you can enjoy sea views. Great opportunity!

| Setting Town Close To Schools                        | Orientation South West                         | Condition  Excellent                                                                                              | <b>Pool</b> Private                       |
|------------------------------------------------------|------------------------------------------------|-------------------------------------------------------------------------------------------------------------------|-------------------------------------------|
| Climate Control  Air Conditioning  Hot A/C  Cold A/C | Views Sea Mountain Panoramic Pool Urban        | Features Covered Terrace Fitted Wardrobes Near Transport Private Terrace Ensuite Bathroom Double Glazing Basement | Furniture Fully Furnished                 |
| Kitchen Fully Fitted                                 | Garden Private Easy Maintenance                | Security Electric Blinds Entry Phone Alarm System                                                                 | Parking Garage Open More Than One Private |
| Utilities Electricity Drinkable Water                | Category Investment Luxury Resale Contemporary |                                                                                                                   |                                           |