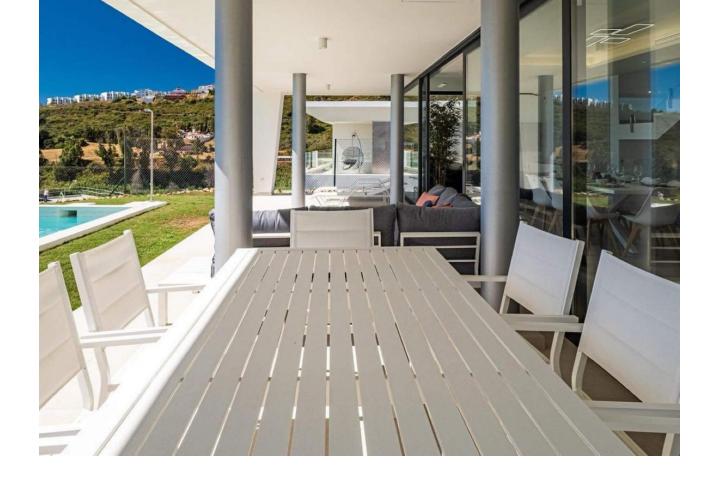

## Long Term Rental - House - Manilva 5.000€ / Month

www.mibgroup.es +34 662 58 96 58 info@mibgroup.es

Ref.-ID: MIBGR4581202 Manilva House

3

4

338 m<sup>2</sup>

607 m2

Brand New Contemporary Detached Villa with Panoramic Sea Views. Located in the area of Puerto de la Duquesa, only 3Kms from the port and 4 kms from Sabinillas, where you can find all kind of shops and leisure facilities. Just a short walk to magnificent beaches (5min). South facing, Very Bright Property. With private garden and large swimming pool. Direct access to the terrace from where you can enjoy sea views. Great opportunity!

| Setting Town Close To Schools                        | Orientation South West                         | Condition  Excellent                                                                                              | <b>Pool</b> Private                       |
|------------------------------------------------------|------------------------------------------------|-------------------------------------------------------------------------------------------------------------------|-------------------------------------------|
| Climate Control  Air Conditioning  Hot A/C  Cold A/C | Views Sea Mountain Panoramic Pool Urban        | Features Covered Terrace Fitted Wardrobes Near Transport Private Terrace Ensuite Bathroom Double Glazing Basement | Furniture Fully Furnished                 |
| Kitchen Fully Fitted                                 | Garden Private Easy Maintenance                | Security Electric Blinds Entry Phone Alarm System                                                                 | Parking Garage Open More Than One Private |
| Utilities Electricity Drinkable Water                | Category Investment Luxury Resale Contemporary |                                                                                                                   |                                           |