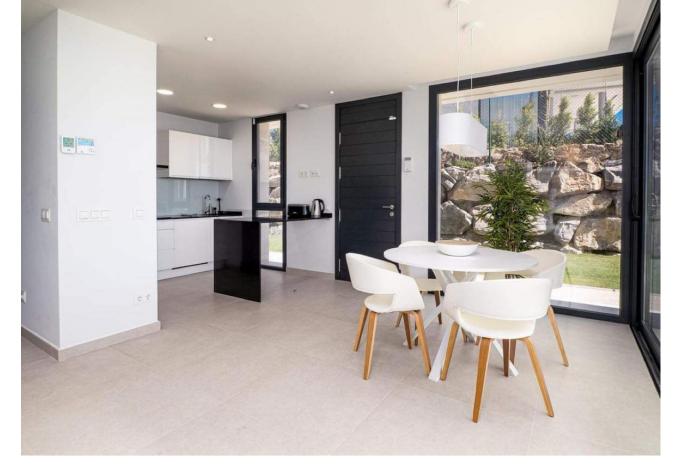

## Long Term Rental - House - Manilva 5.000€ / Month

www.mibgroup.es +34 662 58 96 58 info@mibgroup.es

Ref.-ID: MIBGR4581202 Manilva House

3

4

338 m<sup>2</sup>

607 m2

Brand New Contemporary Detached Villa with Panoramic Sea Views. Located in the area of Puerto de la Duquesa, only 3Kms from the port and 4 kms from Sabinillas, where you can find all kind of shops and leisure facilities. Just a short walk to magnificent beaches (5min). South facing, Very Bright Property. With private garden and large swimming pool. Direct access to the terrace from where you can enjoy sea views. Great opportunity!

| Setting Town Close To Schools                        | Orientation South West                         | Condition  Excellent                                                                                              | <b>Pool</b> Private                       |
|------------------------------------------------------|------------------------------------------------|-------------------------------------------------------------------------------------------------------------------|-------------------------------------------|
| Climate Control  Air Conditioning  Hot A/C  Cold A/C | Views Sea Mountain Panoramic Pool Urban        | Features Covered Terrace Fitted Wardrobes Near Transport Private Terrace Ensuite Bathroom Double Glazing Basement | Furniture Fully Furnished                 |
| Kitchen Fully Fitted                                 | Garden Private Easy Maintenance                | Security Electric Blinds Entry Phone Alarm System                                                                 | Parking Garage Open More Than One Private |
| Utilities Electricity Drinkable Water                | Category Investment Luxury Resale Contemporary |                                                                                                                   |                                           |