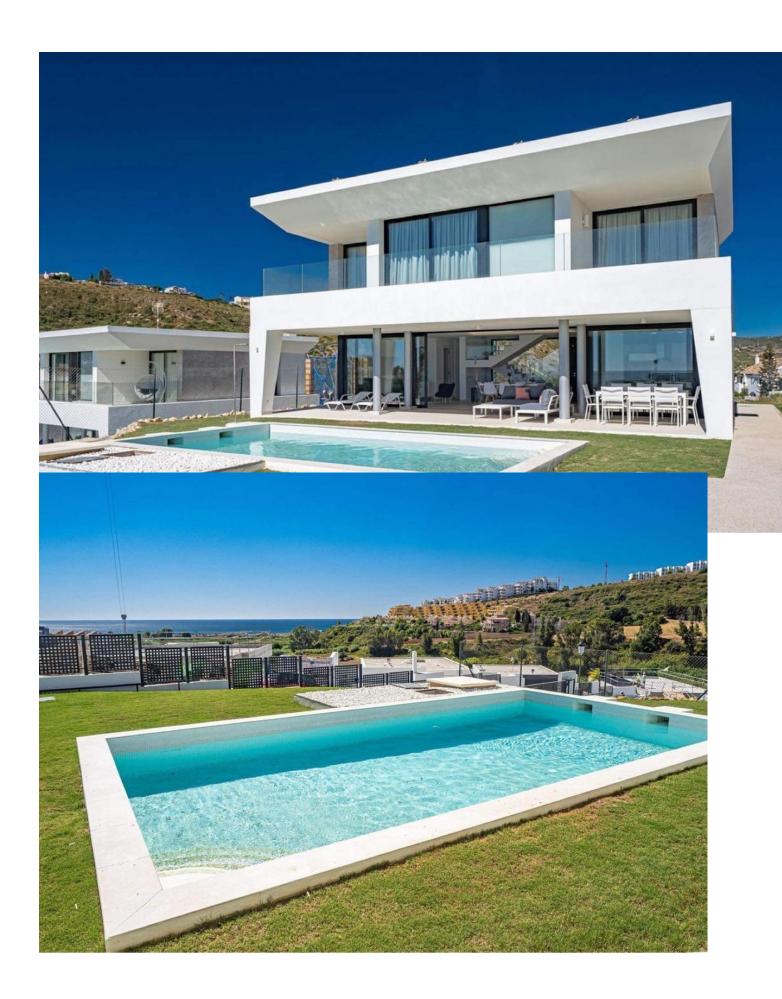

## Long Term Rental - House - Manilva 5.000€ / Month

www.mibgroup.es +34 662 58 96 58 info@mibgroup.es

Ref.-ID: MIBGR4581202 Manilva House

3

4

338 m<sup>2</sup>

607 m2

Brand New Contemporary Detached Villa with Panoramic Sea Views. Located in the area of Puerto de la Duquesa, only 3Kms from the port and 4 kms from Sabinillas, where you can find all kind of shops and leisure facilities. Just a short walk to magnificent beaches (5min). South facing, Very Bright Property. With private garden and large swimming pool. Direct access to the terrace from where you can enjoy sea views. Great opportunity!