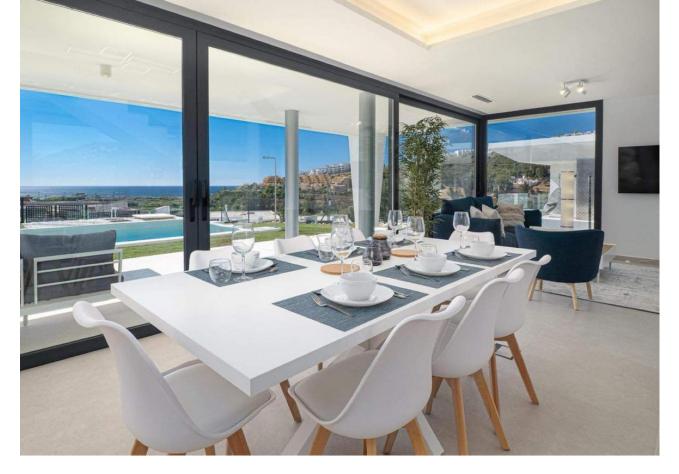

## Long Term Rental - House - Manilva 5.000€ / Month

www.mibgroup.es +34 662 58 96 58 info@mibgroup.es

Ref.-ID: MIBGR4581202 Manilva House

3

4

338 m<sup>2</sup>

607 m2

Brand New Contemporary Detached Villa with Panoramic Sea Views. Located in the area of Puerto de la Duquesa, only 3Kms from the port and 4 kms from Sabinillas, where you can find all kind of shops and leisure facilities. Just a short walk to magnificent beaches (5min). South facing, Very Bright Property. With private garden and large swimming pool. Direct access to the terrace from where you can enjoy sea views. Great opportunity!

| Setting Town Close To Schools                        | Orientation South West                         | Condition  Excellent                                                                                              | <b>Pool</b> Private                       |
|------------------------------------------------------|------------------------------------------------|-------------------------------------------------------------------------------------------------------------------|-------------------------------------------|
| Climate Control  Air Conditioning  Hot A/C  Cold A/C | Views Sea Mountain Panoramic Pool Urban        | Features Covered Terrace Fitted Wardrobes Near Transport Private Terrace Ensuite Bathroom Double Glazing Basement | Furniture Fully Furnished                 |
| Kitchen Fully Fitted                                 | Garden Private Easy Maintenance                | Security Electric Blinds Entry Phone Alarm System                                                                 | Parking Garage Open More Than One Private |
| Utilities Electricity Drinkable Water                | Category Investment Luxury Resale Contemporary |                                                                                                                   |                                           |