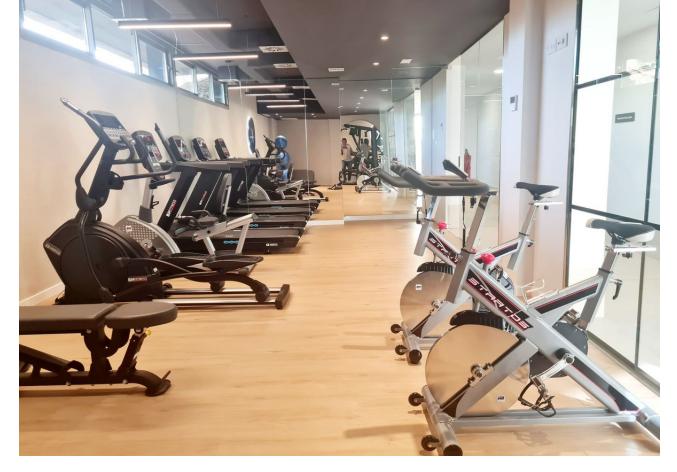

| Setting  Beachfront  Beachside  Close To Golf  Close To Shops  Close To Sea  Close To Town  Close To Schools  Close To Forest  Urbanisation | Orientation  ✓ South                                               | Condition Excellent New Construction                                                                                                                   | Pool Communal             |
|---------------------------------------------------------------------------------------------------------------------------------------------|--------------------------------------------------------------------|--------------------------------------------------------------------------------------------------------------------------------------------------------|---------------------------|
| Climate Control  Air Conditioning  Hot A/C  Cold A/C                                                                                        | Views Sea Pool Forest Street                                       | Features Covered Terrace Fitted Wardrobes Private Terrace Gym Sauna Tennis Court Storage Room Marble Flooring Jacuzzi Barbeque Double Glazing Domotics | Furniture Fully Furnished |
| Kitchen Fully Fitted                                                                                                                        | Garden Communal                                                    | Security Gated Complex Electric Blinds Entry Phone                                                                                                     | Parking<br>Garage         |
| <b>Utilities</b> ✓ Electricity ✓ Drinkable Water                                                                                            | Category Bargain Beachfront Golf Holiday Homes Luxury Contemporary |                                                                                                                                                        |                           |