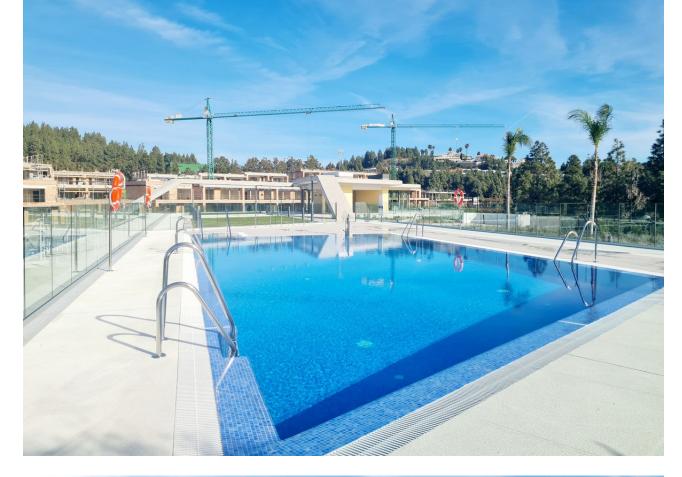

## Long Term Rental - House - Mijas Costa 3.800€ / Month

www.mibgroup.es +34 662 58 96 58 info@mibgroup.es

Ref.-ID: MIBGR4582363 Mijas Costa House

3

2.5

218 m2

20 m2

Eden Resort & Club is a luxurious development of exclusive three and four-bedroom townhomes located on the southern Spanish coastline. The resort overlooks the renowned El Chaparral Golf Course and boasts spectacular sea views. The residences offer well-distributed interior spaces with generous covered and uncovered terraces, maximizing views from over-sized triple aspect doors and windows. Each residence is finished to a very high standard with porcelain flooring and neutral tones throughout. The development features a communal pool, health club, spa, and an exclusive concierge service, providing a perfect spot for enjoying every aspect of luxury living on the Costa del Sol

| Setting  Beachfront  Beachside  Close To Golf  Close To Shops  Close To Sea  Close To Town  Close To Schools  Close To Forest  Urbanisation | Orientation  ✓ South                                               | Condition Excellent New Construction                                                                                                                   | Pool Communal             |
|---------------------------------------------------------------------------------------------------------------------------------------------|--------------------------------------------------------------------|--------------------------------------------------------------------------------------------------------------------------------------------------------|---------------------------|
| Climate Control  Air Conditioning  Hot A/C  Cold A/C                                                                                        | Views Sea Pool Forest Street                                       | Features Covered Terrace Fitted Wardrobes Private Terrace Gym Sauna Tennis Court Storage Room Marble Flooring Jacuzzi Barbeque Double Glazing Domotics | Furniture Fully Furnished |
| Kitchen Fully Fitted                                                                                                                        | Garden Communal                                                    | Security Gated Complex Electric Blinds Entry Phone                                                                                                     | Parking<br>Garage         |
| <b>Utilities</b> ✓ Electricity ✓ Drinkable Water                                                                                            | Category Bargain Beachfront Golf Holiday Homes Luxury Contemporary |                                                                                                                                                        |                           |