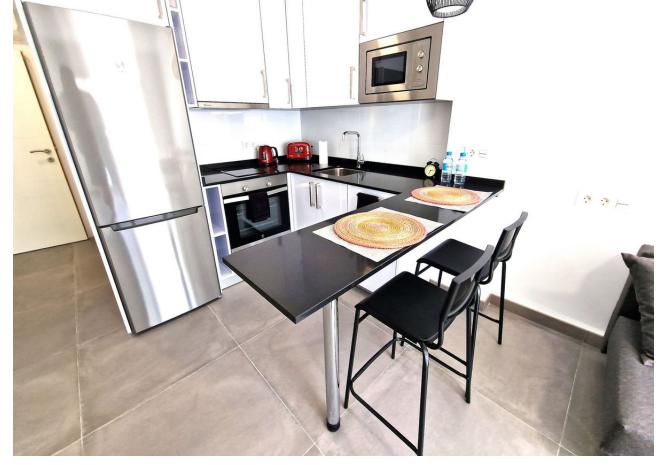

## Long Term Rental - Apartment - La Cala de Mijas 850€ / Month

www.mibgroup.es +34 662 58 96 58 info@mibgroup.es

Ref.-ID: MIBGR4590847 La Cala de Mijas Apartment

1

Opportunity to rent long term a studio apartment in the heart of La Cala de Mijas. Steps to the beach and to all amenities. This studio is located in a building which was finished in 2022 offering an elevator. There is a total of six apartments only. You find a large bathroom with a shower and the integrated washmashine. Also a fully equipped kitchen with all electric appliances and a living area with a sofa bed. Access to a small terrace from the living area. Walking distance to all and the beach just two minutes away. Required are references and personal information from the tenants and a security deposit to be paid of two month. The studio is fully furnished and equipped, also smart TV and WIFI 24h is included in the monthly rent. Additional cost are water and electricity consumption. Private parking optional!