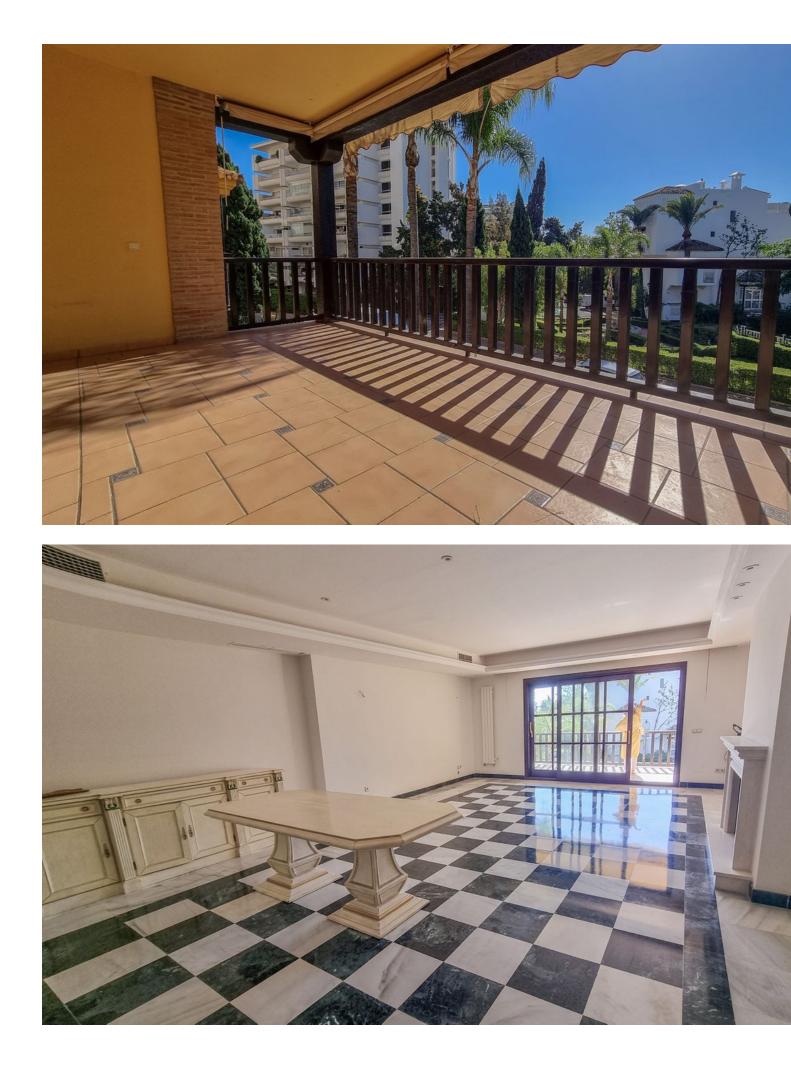

Large 2 bedroom apartment in an Exclusive development in the heart of The Golden Mile in Marbella town. The "Golden Mile", Marbella's most prestigious area lies between Plaza Bocanegra, the western end of the city center and the Río Verde just before Puerto Banús. It is home to the 5\* hotels Puente Romano and Marbella Club, fine restaurants, chic nightclubs, well-known beach clubs and excellent shopping. Alhambra del Mar is one of the most sought after residential developments on Marbella's Golden Mile. The urbanisation is located next to the Hotel Don Pepe and in walking distance to the Paseo Marítimo and to Marbella center. Surrounded by marvellous, price awarded tropical gardens with pool area and direct access to the beach. 24h Security and Gated Parking. The apartment itself is very spacious with a large living area that leads to an ample size terrace. There are two bedrooms, 2 bathrooms and a fitted kitchen with large conservatory room that has a number of uses. The location of this apartment is fantastic close to the beach and marbella town, amenities and transport links. Good references and proof on income required as well as a two month security deposit.

## 💙 Close To Marina

- Features
- Covered Terrace
- Fitted Wardrobes
- 🖌 Near Transport
- Y Private Terrace
- 💙 Utility Room

Parking

- Underground
- ✔ Garage

Condition Good

Furniture

V Optional

 Part Furnished Climate Control