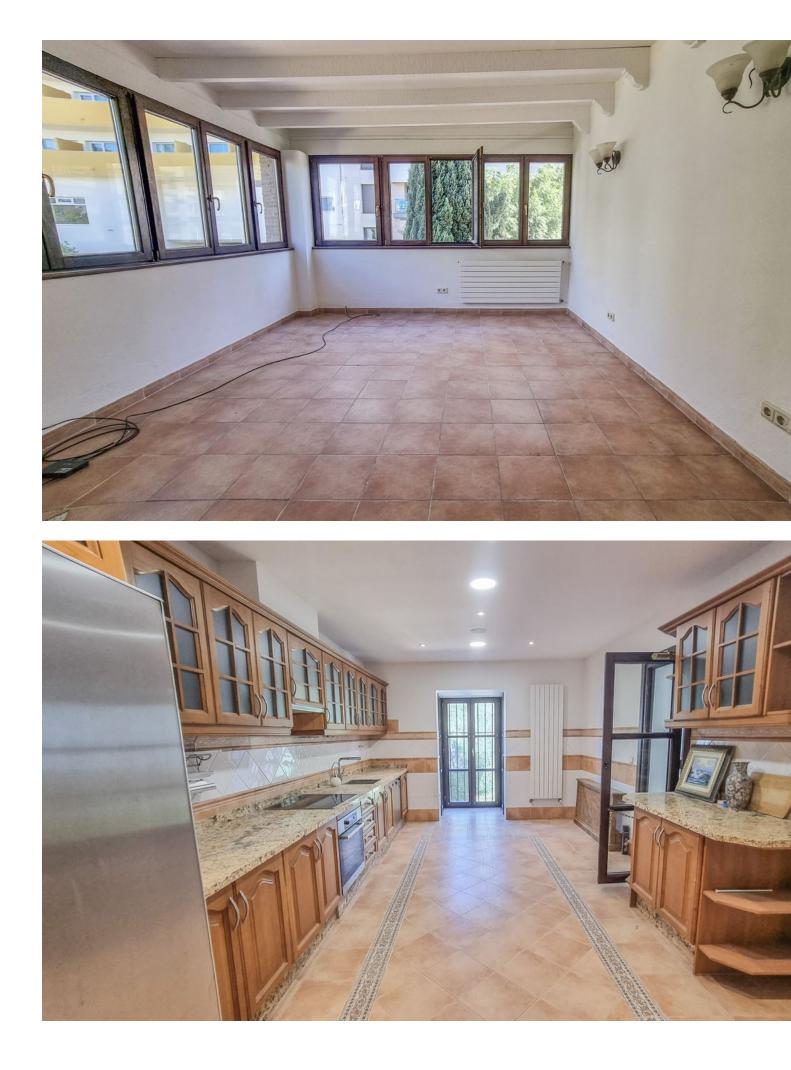

Large 2 bedroom apartment in an Exclusive development in the heart of The Golden Mile in Marbella town. The "Golden Mile", Marbella's most prestigious area lies between Plaza Bocanegra, the western end of the city center and the Río Verde just before Puerto Banús. It is home to the 5\* hotels Puente Romano and Marbella Club, fine restaurants, chic nightclubs, well-known beach clubs and excellent shopping. Alhambra del Mar is one of the most sought after residential developments on Marbella's Golden Mile. The urbanisation is located next to the Hotel Don Pepe and in walking distance to the Paseo Marítimo and to Marbella center. Surrounded by marvellous, price awarded tropical gardens with pool area and direct access to the beach. 24h Security and Gated Parking. The apartment itself is very spacious with a large living area that leads to an ample size terrace. There are two bedrooms, 2 bathrooms and a fitted kitchen with large conservatory room that has a number of uses. The location of this apartment is fantastic close to the beach and marbella town, amenities and transport links. Good references and proof on income required as well as a two month security deposit.