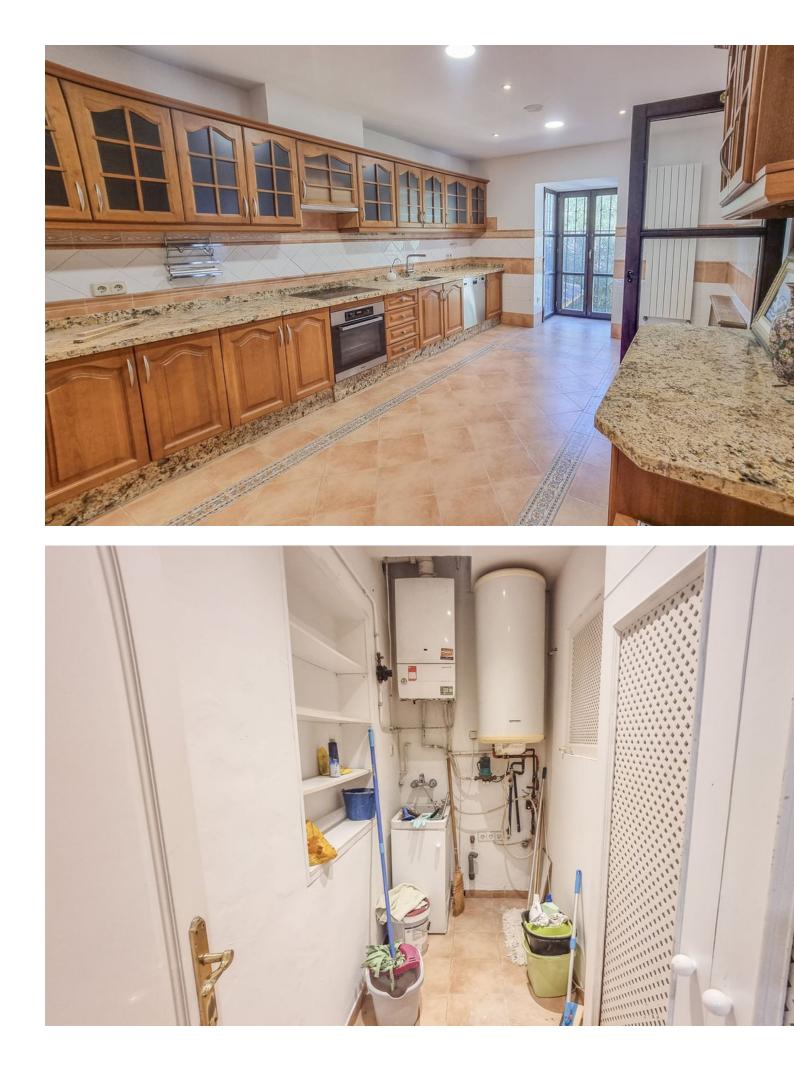

Large 2 bedroom apartment in an Exclusive development in the heart of The Golden Mile in Marbella town. The "Golden Mile", Marbella's most prestigious area lies between Plaza Bocanegra, the western end of the city center and the Río Verde just before Puerto Banús. It is home to the 5\* hotels Puente Romano and Marbella Club, fine restaurants, chic nightclubs, well-known beach clubs and excellent shopping. Alhambra del Mar is one of the most sought after residential developments on Marbella's Golden Mile. The urbanisation is located next to the Hotel Don Pepe and in walking distance to the Paseo Marítimo and to Marbella center. Surrounded by marvellous, price awarded tropical gardens with pool area and direct access to the beach. 24h Security and Gated Parking. The apartment itself is very spacious with a large living area that leads to an ample size terrace. There are two bedrooms, 2 bathrooms and a fitted kitchen with large conservatory room that has a number of uses. The location of this apartment is fantastic close to the beach and marbella town, amenities and transport links. Good references and proof on income required as well as a two month security deposit.

Kitchen

\star Fully Fitted

Views Mountain Street

Security Gated Complex