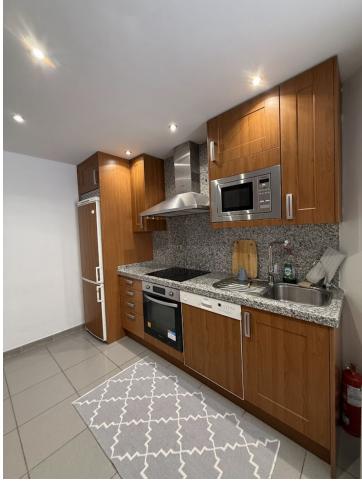

Wonderful 3 - bedroom apartment in Nueva Andalucía Marbella, in la Fuente de Aloha urbanization, with 24 hours of security and good infrastructure: There are 76 apartments and penthouses at Fuente Aloha, all built to a high standard to suit the needs and tastes of each individual. Urbanisation has a concierge, 24-hour security staff, surveillance camera system, large gardens, outdoor pool, indoor heated pool with jacuzzi and jets, gym, changing rooms, sauna and Turkish bath. Gardener's services are included in the price of the comunidad You can find lots of international restaurants outside the property, including Thai, Italian, French, Indian, Spanish and Swedish cuisine. There are posh popular bars, supermarkets, laundry, organic food store, veterinarians, pets groomers, cafes, hairdressers, tennis and padel courts around. Its located close to many international and local schools and colleges, such as Aloha College, Laude San Pedro International School, Les Roches and many more. In addition to its excellent location, Fuente Aloha is surrounded by three golf courses, tennis courts and is very close to Puerto Banús. At street level there are taxi ranks, restaurants, supermarkets, ATMs, and a veterinarian, so you don't need a car. This is an apartment with an extraordinary location and very complete community facilities. Newly renovated, the apartment with 3 large bedrooms each with its own bathroom offers a spacious and bright interior space with a large covered terrace, living spaces, and a good-sized living room. The well-equipped and beautifully maintained kitchen includes stainless steel appliances and granite countertops. A very large underground parking and storage room belong to the apartment .