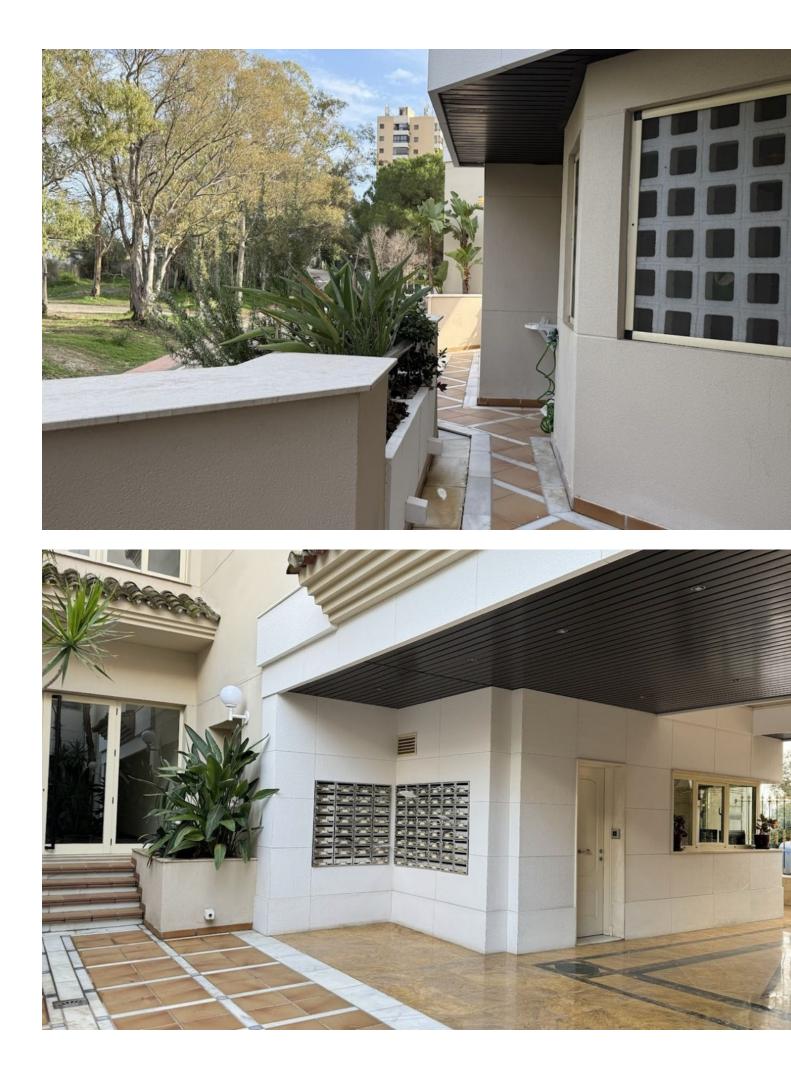

Wonderful 3 - bedroom apartment in Nueva Andalucía Marbella, in la Fuente de Aloha urbanization, with 24 hours of security and good infrastructure: There are 76 apartments and penthouses at Fuente Aloha, all built to a high standard to suit the needs and tastes of each individual. Urbanisation has a concierge, 24-hour security staff, surveillance camera system, large gardens, outdoor pool, indoor heated pool with jacuzzi and jets, gym, changing rooms, sauna and Turkish bath. Gardener's services are included in the price of the comunidad You can find lots of international restaurants outside the property, including Thai, Italian, French, Indian, Spanish and Swedish cuisine. There are posh popular bars, supermarkets, laundry, organic food store, veterinarians, pets groomers, cafes, hairdressers, tennis and padel courts around. Its located close to many international and local schools and colleges, such as Aloha College, Laude San Pedro International School, Les Roches and many more. In addition to its excellent location, Fuente Aloha is surrounded by three golf courses, tennis courts and is very close to Puerto Banús. At street level there are taxi ranks, restaurants, supermarkets, ATMs, and a veterinarian, so you don't need a car. This is an apartment with an extraordinary location and very complete community facilities. Newly renovated, the apartment with 3 large bedrooms each with its own bathroom offers a spacious and bright interior space with a large covered terrace, living spaces, and a good-sized living room. The well-equipped and beautifully maintained kitchen includes stainless steel appliances and granite countertops. A very large underground parking and storage room belong to the apartment .