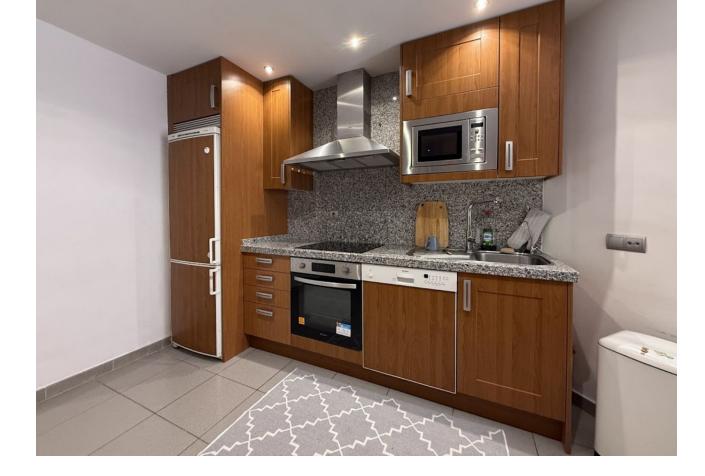

Wonderful 3 - bedroom apartment in Nueva Andalucía Marbella, in la Fuente de Aloha urbanization, with 24 hours of security and good infrastructure: There are 76 apartments and penthouses at Fuente Aloha, all built to a high standard to suit the needs and tastes of each individual. Urbanisation has a concierge, 24-hour security staff, surveillance camera system, large gardens, outdoor pool, indoor heated pool with jacuzzi and jets, gym, changing rooms, sauna and Turkish bath. Gardener's services are included in the price of the comunidad You can find lots of international restaurants outside the property, including Thai, Italian, French, Indian, Spanish and Swedish cuisine. There are posh popular bars, supermarkets, laundry, organic food store, veterinarians, pets groomers, cafes, hairdressers, tennis and padel courts around. Its located close to many international and local schools and colleges, such as Aloha College, Laude San Pedro International School, Les Roches and many more. In addition to its excellent location, Fuente Aloha is surrounded by three golf courses, tennis courts and is very close to Puerto Banús. At street level there are taxi ranks, restaurants, supermarkets, ATMs, and a veterinarian, so you don't need a car. This is an apartment with an extraordinary location and very complete community facilities. Newly renovated, the apartment with 3 large bedrooms each with its own bathroom offers a spacious and bright interior space with a large covered terrace, living spaces, and a good-sized living room. The well-equipped and beautifully maintained kitchen includes stainless steel appliances and granite countertops. A very large underground parking and storage room belong to the apartment .