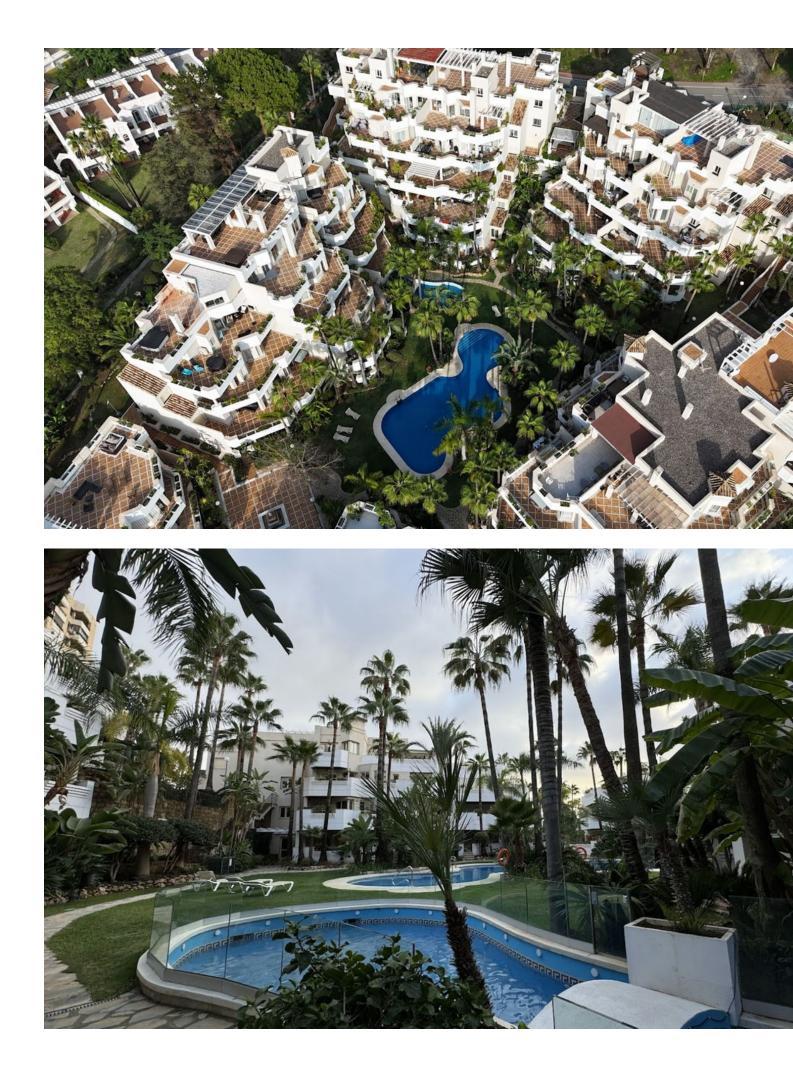

Wonderful 3 - bedroom apartment in Nueva Andalucía Marbella, in la Fuente de Aloha urbanization, with 24 hours of security and good infrastructure: There are 76 apartments and penthouses at Fuente Aloha, all built to a high standard to suit the needs and tastes of each individual. Urbanisation has a concierge, 24-hour security staff, surveillance camera system, large gardens, outdoor pool, indoor heated pool with jacuzzi and jets, gym, changing rooms, sauna and Turkish bath. Gardener's services are included in the price of the comunidad You can find lots of international restaurants outside the property, including Thai, Italian, French, Indian, Spanish and Swedish cuisine. There are posh popular bars, supermarkets, laundry, organic food store, veterinarians, pets groomers, cafes, hairdressers, tennis and padel courts around. Its located close to many international and local schools and colleges, such as Aloha College, Laude San Pedro International School, Les Roches and many more. In addition to its excellent location, Fuente Aloha is surrounded by three golf courses, tennis courts and is very close to Puerto Banús. At street level there are taxi ranks, restaurants, supermarkets, ATMs, and a veterinarian, so you don't need a car. This is an apartment with an extraordinary location and very complete community facilities. Newly renovated, the apartment with 3 large bedrooms each with its own bathroom offers a spacious and bright interior space with a large covered terrace, living spaces, and a good-sized living room. The well-equipped and beautifully maintained kitchen includes stainless steel appliances and granite countertops. A very large underground parking and storage room belong to the apartment .