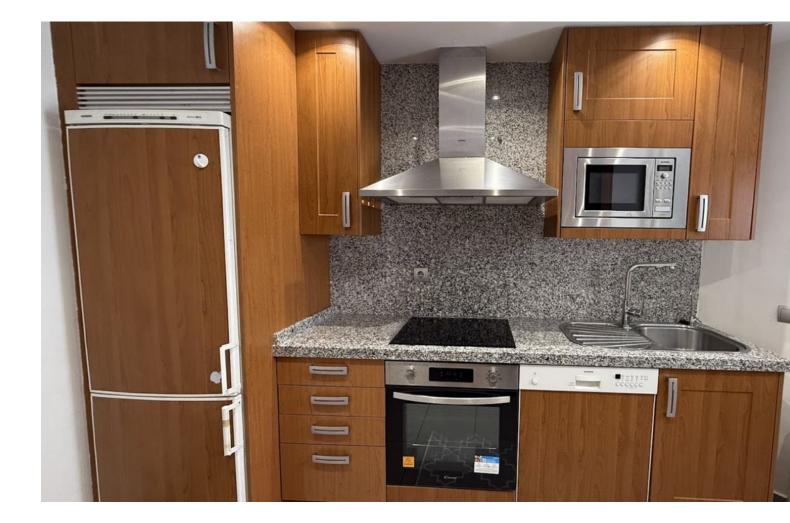

Wonderful 3 - bedroom apartment in Nueva Andalucía Marbella, in la Fuente de Aloha urbanization, with 24 hours of security and good infrastructure: There are 76 apartments and penthouses at Fuente Aloha, all built to a high standard to suit the needs and tastes of each individual. Urbanisation has a concierge, 24-hour security staff, surveillance camera system, large gardens, outdoor pool, indoor heated pool with jacuzzi and jets, gym, changing rooms, sauna and Turkish bath. Gardener's services are included in the price of the comunidad You can find lots of international restaurants outside the property, including Thai, Italian, French, Indian, Spanish and Swedish cuisine. There are posh popular bars, supermarkets, laundry, organic food store, veterinarians, pets groomers, cafes, hairdressers, tennis and padel courts around. Its located close to many international and local schools and colleges, such as Aloha College, Laude San Pedro International School, Les Roches and many more. In addition to its excellent location, Fuente Aloha is surrounded by three golf courses, tennis courts and is very close to Puerto Banús. At street level there are taxi ranks, restaurants, supermarkets, ATMs, and a veterinarian, so you don't need a car. This is an apartment with an extraordinary location and very complete community facilities. Newly renovated, the apartment with 3 large bedrooms each with its own bathroom offers a spacious and bright interior space with a large covered terrace, living spaces, and a good-sized living room. The well-equipped and beautifully maintained kitchen includes stainless steel appliances and granite countertops. A very large underground parking and storage room belong to the apartment .