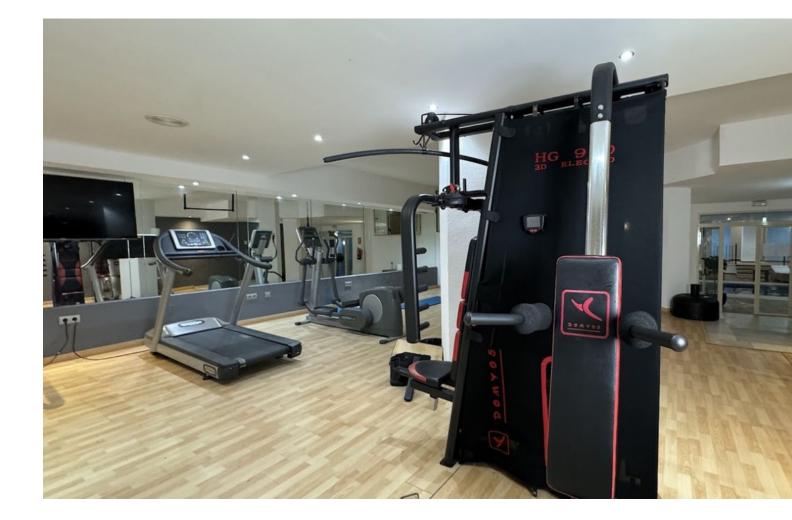

Wonderful 3 - bedroom apartment in Nueva Andalucía Marbella, in la Fuente de Aloha urbanization, with 24 hours of security and good infrastructure: There are 76 apartments and penthouses at Fuente Aloha, all built to a high standard to suit the needs and tastes of each individual. Urbanisation has a concierge, 24-hour security staff, surveillance camera system, large gardens, outdoor pool, indoor heated pool with jacuzzi and jets, gym, changing rooms, sauna and Turkish bath. Gardener's services are included in the price of the comunidad You can find lots of international restaurants outside the property, including Thai, Italian, French, Indian, Spanish and Swedish cuisine. There are posh popular bars, supermarkets, laundry, organic food store, veterinarians, pets groomers, cafes, hairdressers, tennis and padel courts around. Its located close to many international and local schools and colleges, such as Aloha College, Laude San Pedro International School, Les Roches and many more. In addition to its excellent location, Fuente Aloha is surrounded by three golf courses, tennis courts and is very close to Puerto Banús. At street level there are taxi ranks, restaurants, supermarkets, ATMs, and a veterinarian, so you don't need a car. This is an apartment with an extraordinary location and very complete community facilities. Newly renovated, the apartment with 3 large bedrooms each with its own bathroom offers a spacious and bright interior space with a large covered terrace, living spaces, and a good-sized living room. The well-equipped and beautifully maintained kitchen includes stainless steel appliances and granite countertops. A very large underground parking and storage room belong to the apartment .

| <b>Orientation</b> South East                                                                                                                                                                      | Condition<br>Excellent<br>Recently Renovated<br>Recently Refurbished | Pool<br>Communal<br>Indoor<br>Heated | Climate Control<br>Air Conditioning<br>Hot A/C<br>U/F/H Bathrooms |
|----------------------------------------------------------------------------------------------------------------------------------------------------------------------------------------------------|----------------------------------------------------------------------|--------------------------------------|-------------------------------------------------------------------|
| Features<br>Covered Terrace<br>Lift<br>Fitted Wardrobes<br>Private Terrace<br>WiFi<br>Gym<br>Paddle Tennis<br>Tennis Court<br>Marble Flooring<br>Jacuzzi<br>Barbeque<br>Double Glazing<br>Basement | Furniture<br>Fully Furnished                                         | Kitchen<br>Fully Fitted              | Garden<br>Communal<br>Landscaped                                  |
| Security<br>Gated Complex<br>Electric Blinds<br>Entry Phone<br>Alarm System<br>24 Hour Security<br>Safe                                                                                            | Parking<br>VInderground                                              | Utilities<br>Electricity             | Category<br>Investment                                            |