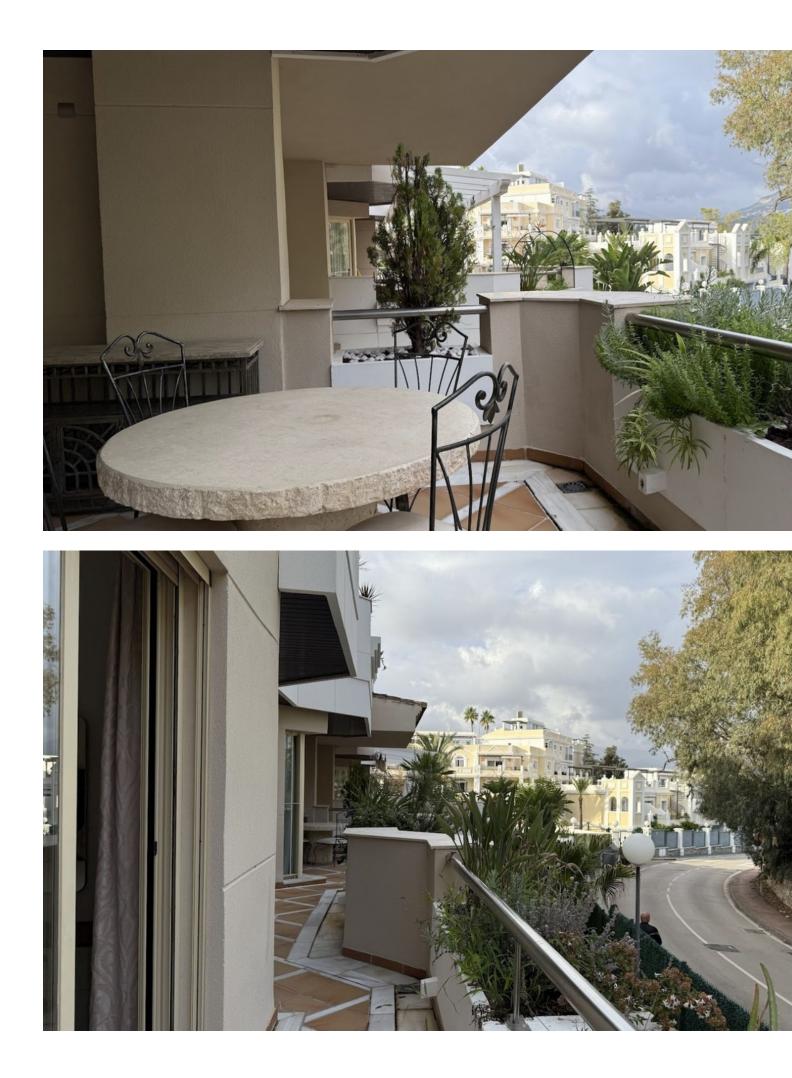

Wonderful 3 - bedroom apartment in Nueva Andalucía Marbella, in la Fuente de Aloha urbanization, with 24 hours of security and good infrastructure: There are 76 apartments and penthouses at Fuente Aloha, all built to a high standard to suit the needs and tastes of each individual. Urbanisation has a concierge, 24-hour security staff, surveillance camera system, large gardens, outdoor pool, indoor heated pool with jacuzzi and jets, gym, changing rooms, sauna and Turkish bath. Gardener's services are included in the price of the comunidad You can find lots of international restaurants outside the property, including Thai, Italian, French, Indian, Spanish and Swedish cuisine. There are posh popular bars, supermarkets, laundry, organic food store, veterinarians, pets groomers, cafes, hairdressers, tennis and padel courts around. Its located close to many international and local schools and colleges, such as Aloha College, Laude San Pedro International School, Les Roches and many more. In addition to its excellent location, Fuente Aloha is surrounded by three golf courses, tennis courts and is very close to Puerto Banús. At street level there are taxi ranks, restaurants, supermarkets, ATMs, and a veterinarian, so you don't need a car. This is an apartment with an extraordinary location and very complete community facilities. Newly renovated, the apartment with 3 large bedrooms each with its own bathroom offers a spacious and bright interior space with a large covered terrace, living spaces, and a good-sized living room. The well-equipped and beautifully maintained kitchen includes stainless steel appliances and granite countertops. A very large underground parking and storage room belong to the apartment .

| <b>Orientation</b> South East                                                                                                                                                                      | Condition<br>Excellent<br>Recently Renovated<br>Recently Refurbished | Pool<br>Communal<br>Indoor<br>Heated | Climate Control<br>Air Conditioning<br>Hot A/C<br>U/F/H Bathrooms |
|----------------------------------------------------------------------------------------------------------------------------------------------------------------------------------------------------|----------------------------------------------------------------------|--------------------------------------|-------------------------------------------------------------------|
| Features<br>Covered Terrace<br>Lift<br>Fitted Wardrobes<br>Private Terrace<br>WiFi<br>Gym<br>Paddle Tennis<br>Tennis Court<br>Marble Flooring<br>Jacuzzi<br>Barbeque<br>Double Glazing<br>Basement | Furniture<br>Fully Furnished                                         | Kitchen<br>Fully Fitted              | Garden<br>Communal<br>Landscaped                                  |
| Security<br>Gated Complex<br>Electric Blinds<br>Entry Phone<br>Alarm System<br>24 Hour Security<br>Safe                                                                                            | Parking<br>VInderground                                              | Utilities<br>Electricity             | Category<br>Investment                                            |