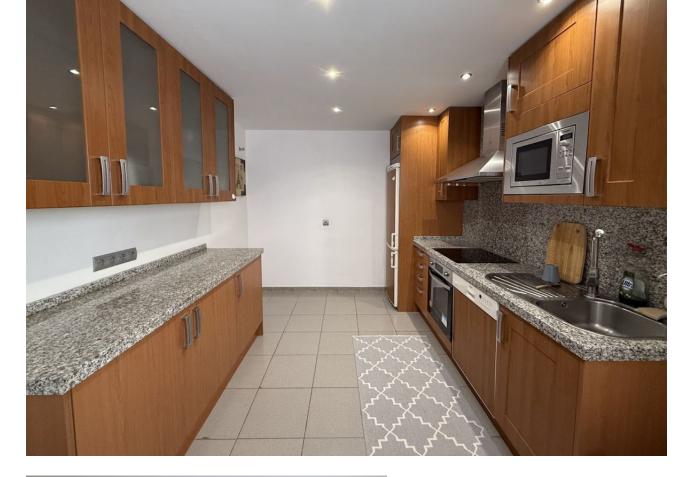

Wonderful 3 - bedroom apartment in Nueva Andalucía Marbella, in la Fuente de Aloha urbanization, with 24 hours of security and good infrastructure: There are 76 apartments and penthouses at Fuente Aloha, all built to a high standard to suit the needs and tastes of each individual. Urbanisation has a concierge, 24-hour security staff, surveillance camera system, large gardens, outdoor pool, indoor heated pool with jacuzzi and jets, gym, changing rooms, sauna and Turkish bath. Gardener's services are included in the price of the comunidad You can find lots of international restaurants outside the property, including Thai, Italian, French, Indian, Spanish and Swedish cuisine. There are posh popular bars, supermarkets, laundry, organic food store, veterinarians, pets groomers, cafes, hairdressers, tennis and padel courts around. Its located close to many international and local schools and colleges, such as Aloha College, Laude San Pedro International School, Les Roches and many more. In addition to its excellent location, Fuente Aloha is surrounded by three golf courses, tennis courts and is very close to Puerto Banús. At street level there are taxi ranks, restaurants, supermarkets, ATMs, and a veterinarian, so you don't need a car. This is an apartment with an extraordinary location and very complete community facilities. Newly renovated, the apartment with 3 large bedrooms each with its own bathroom offers a spacious and bright interior space with a large covered terrace, living spaces, and a good-sized living room. The well-equipped and beautifully maintained kitchen includes stainless steel appliances and granite countertops. A very large underground parking and storage room belong to the apartment .