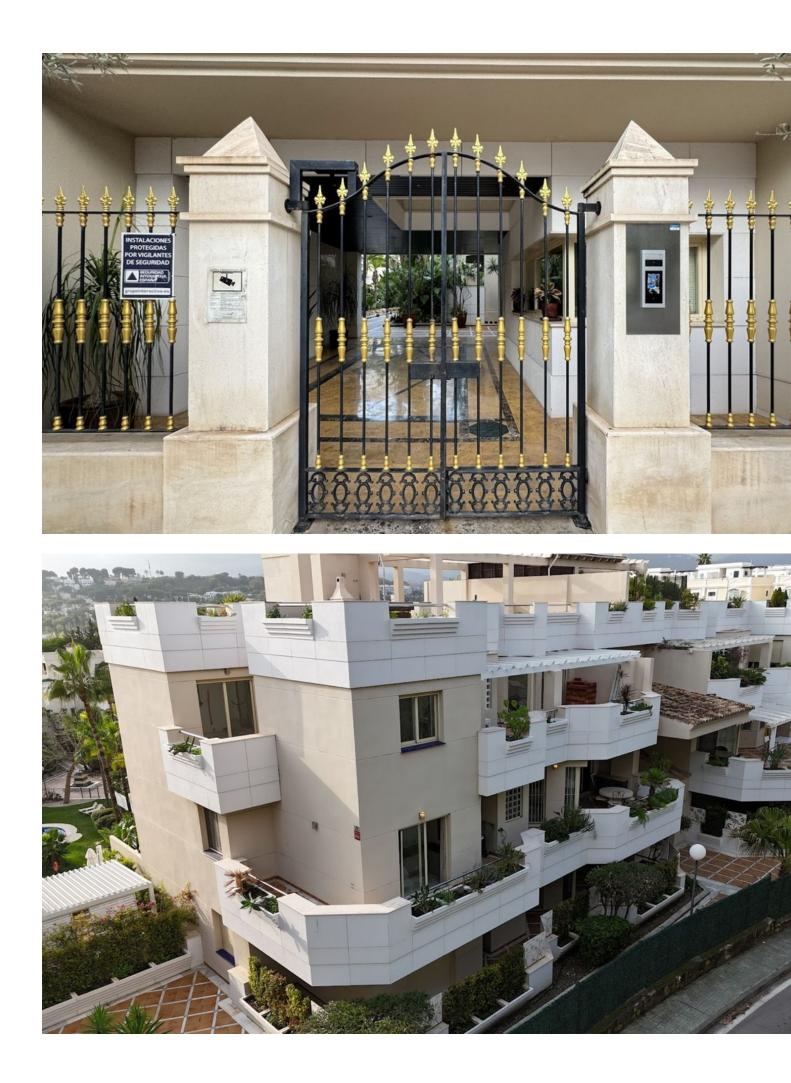

Wonderful 3 - bedroom apartment in Nueva Andalucía Marbella, in la Fuente de Aloha urbanization, with 24 hours of security and good infrastructure: There are 76 apartments and penthouses at Fuente Aloha, all built to a high standard to suit the needs and tastes of each individual. Urbanisation has a concierge, 24-hour security staff, surveillance camera system, large gardens, outdoor pool, indoor heated pool with jacuzzi and jets, gym, changing rooms, sauna and Turkish bath. Gardener's services are included in the price of the comunidad You can find lots of international restaurants outside the property, including Thai, Italian, French, Indian, Spanish and Swedish cuisine. There are posh popular bars, supermarkets, laundry, organic food store, veterinarians, pets groomers, cafes, hairdressers, tennis and padel courts around. Its located close to many international and local schools and colleges, such as Aloha College, Laude San Pedro International School, Les Roches and many more. In addition to its excellent location, Fuente Aloha is surrounded by three golf courses, tennis courts and is very close to Puerto Banús. At street level there are taxi ranks, restaurants, supermarkets, ATMs, and a veterinarian, so you don't need a car. This is an apartment with an extraordinary location and very complete community facilities. Newly renovated, the apartment with 3 large bedrooms each with its own bathroom offers a spacious and bright interior space with a large covered terrace, living spaces, and a good-sized living room. The well-equipped and beautifully maintained kitchen includes stainless steel appliances and granite countertops. A very large underground parking and storage room belong to the apartment .