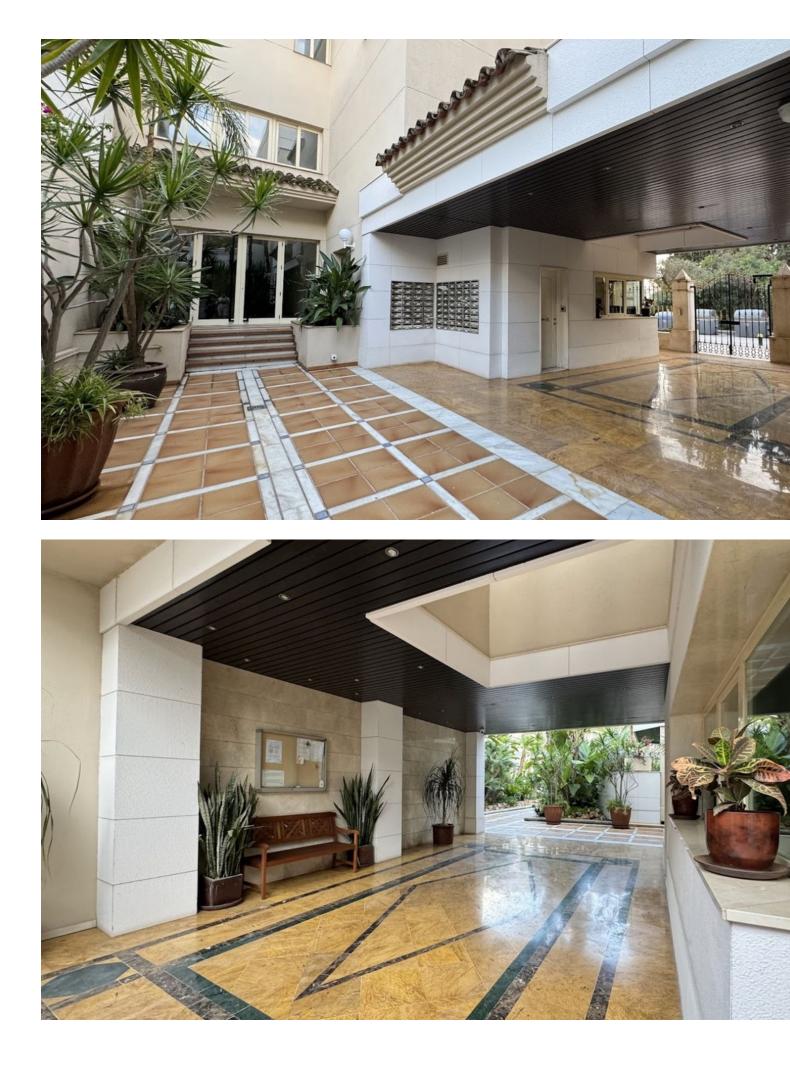

Wonderful 3 - bedroom apartment in Nueva Andalucía Marbella, in la Fuente de Aloha urbanization, with 24 hours of security and good infrastructure: There are 76 apartments and penthouses at Fuente Aloha, all built to a high standard to suit the needs and tastes of each individual. Urbanisation has a concierge, 24-hour security staff, surveillance camera system, large gardens, outdoor pool, indoor heated pool with jacuzzi and jets, gym, changing rooms, sauna and Turkish bath. Gardener's services are included in the price of the comunidad You can find lots of international restaurants outside the property, including Thai, Italian, French, Indian, Spanish and Swedish cuisine. There are posh popular bars, supermarkets, laundry, organic food store, veterinarians, pets groomers, cafes, hairdressers, tennis and padel courts around. Its located close to many international and local schools and colleges, such as Aloha College, Laude San Pedro International School, Les Roches and many more. In addition to its excellent location, Fuente Aloha is surrounded by three golf courses, tennis courts and is very close to Puerto Banús. At street level there are taxi ranks, restaurants, supermarkets, ATMs, and a veterinarian, so you don't need a car. This is an apartment with an extraordinary location and very complete community facilities. Newly renovated, the apartment with 3 large bedrooms each with its own bathroom offers a spacious and bright interior space with a large covered terrace, living spaces, and a good-sized living room. The well-equipped and beautifully maintained kitchen includes stainless steel appliances and granite countertops. A very large underground parking and storage room belong to the apartment .