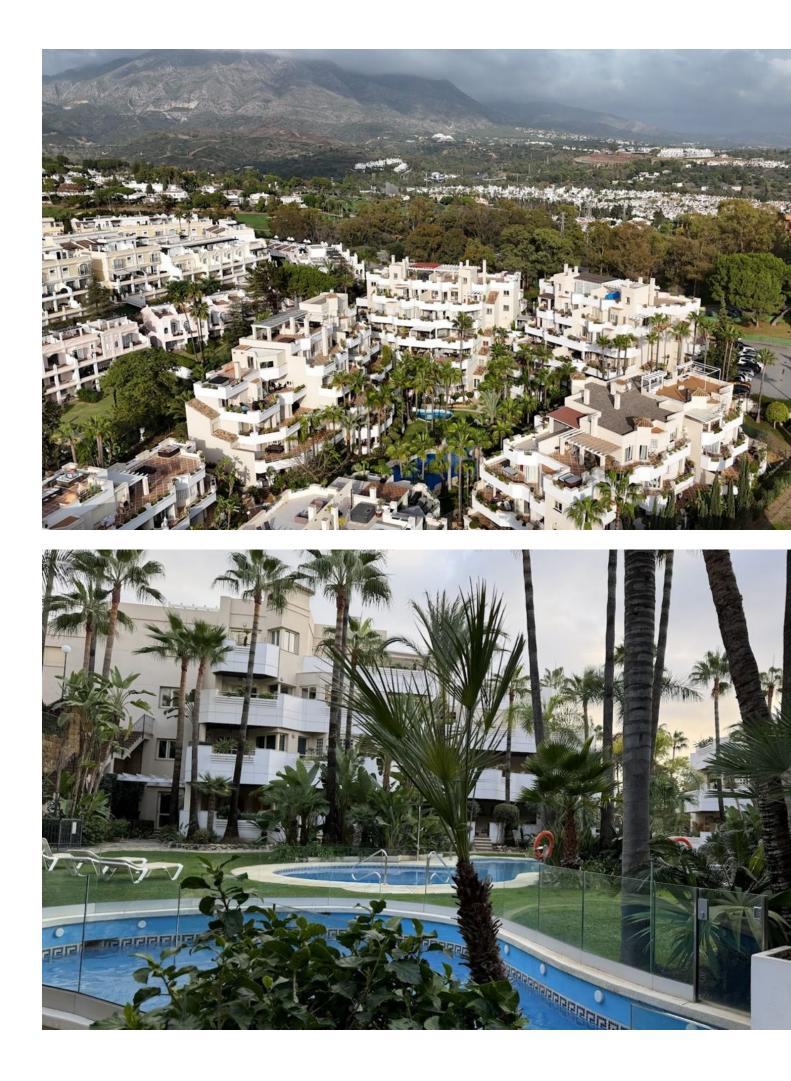

Wonderful 3 - bedroom apartment in Nueva Andalucía Marbella, in la Fuente de Aloha urbanization, with 24 hours of security and good infrastructure: There are 76 apartments and penthouses at Fuente Aloha, all built to a high standard to suit the needs and tastes of each individual. Urbanisation has a concierge, 24-hour security staff, surveillance camera system, large gardens, outdoor pool, indoor heated pool with jacuzzi and jets, gym, changing rooms, sauna and Turkish bath. Gardener's services are included in the price of the comunidad You can find lots of international restaurants outside the property, including Thai, Italian, French, Indian, Spanish and Swedish cuisine. There are posh popular bars, supermarkets, laundry, organic food store, veterinarians, pets groomers, cafes, hairdressers, tennis and padel courts around. Its located close to many international and local schools and colleges, such as Aloha College, Laude San Pedro International School, Les Roches and many more. In addition to its excellent location, Fuente Aloha is surrounded by three golf courses, tennis courts and is very close to Puerto Banús. At street level there are taxi ranks, restaurants, supermarkets, ATMs, and a veterinarian, so you don't need a car. This is an apartment with an extraordinary location and very complete community facilities. Newly renovated, the apartment with 3 large bedrooms each with its own bathroom offers a spacious and bright interior space with a large covered terrace, living spaces, and a good-sized living room. The well-equipped and beautifully maintained kitchen includes stainless steel appliances and granite countertops. A very large underground parking and storage room belong to the apartment .