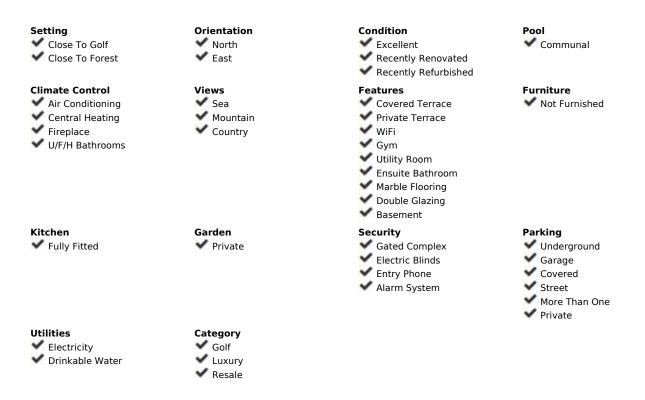

## Long Term Rental - House - La Cala Golf 2.900€ / Month

www.mibgroup.es +34 662 58 96 58 info@mibgroup.es

Ref.-ID: MIBGR4623622 La Cala Golf House

3

3

240 m2

80 m2

Beautiful semi-detached house, located in a very quiet area near the golf course and just 7 minutes from the coast. The house has been completely renovated. Only the best materials were selected. Some highlights are the underfloor heating in the bathrooms. New American designer kitchen. From the beautiful terrace you can see the sea and the mountains. The house has 3 bedrooms and 3 bathrooms, as well as a large living-dining room with an attached open kitchen, gym, storage room in the basement and a storage room for 2 cars. Fuengirola is 7 minutes away, Marbella is 20 minutes away and Malaga city is 30 minutes away. Townhouse, La Cala Golf, Costa del Sol. 3 Bedrooms, 3 Bathrooms, Built 248 m², Terrace 50 m², Garden/Plot 120 m². Setting: Close To Golf, Close To Forest. Orientation: North, East. Condition: Excellent, Recently Renovated, Recently Refurbished. Pool: Communal. Climate Control: Air Conditioning, Central Heating, Fireplace, U/F/H Bathrooms. Views: Sea, Mountain, Country. Features: Covered Terrace, Private Terrace, WiFi, Gym, Utility Room, Ensuite Bathroom, Marble Flooring, Double Glazing, Basement. Furniture: Not Furnished. Kitchen: Fully Fitted. Garden: Private. Security: Gated Complex, Electric Blinds, Entry Phone, Alarm System. Parking: Underground, Garage, Covered, Street, More Than One, Private. Utilities: Electricity, Drinkable Water. Category: Golf, Luxury, Resale.