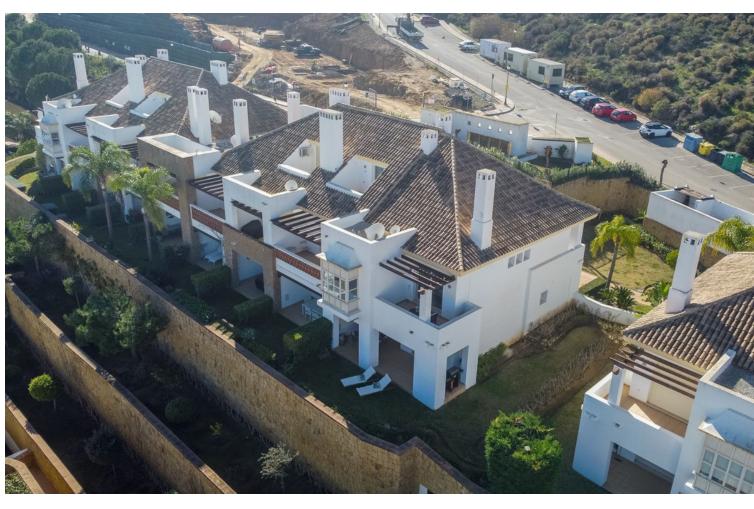

## Long Term Rental - House - La Cala Golf 2.900€ / Month

www.mibgroup.es +34 662 58 96 58 info@mibgroup.es

Ref.-ID: MIBGR4623622 La Cala Golf House

3

3

240 m2

80 m2

Beautiful semi-detached house, located in a very quiet area near the golf course and just 7 minutes from the coast. The house has been completely renovated. Only the best materials were selected. Some highlights are the underfloor heating in the bathrooms. New American designer kitchen. From the beautiful terrace you can see the sea and the mountains. The house has 3 bedrooms and 3 bathrooms, as well as a large living-dining room with an attached open kitchen, gym, storage room in the basement and a storage room for 2 cars. Fuengirola is 7 minutes away, Marbella is 20 minutes away and Malaga city is 30 minutes away. Townhouse, La Cala Golf, Costa del Sol. 3 Bedrooms, 3 Bathrooms, Built 248 m², Terrace 50 m², Garden/Plot 120 m². Setting: Close To Golf, Close To Forest. Orientation: North, East. Condition: Excellent, Recently Renovated, Recently Refurbished. Pool: Communal. Climate Control: Air Conditioning, Central Heating, Fireplace, U/F/H Bathrooms. Views: Sea, Mountain, Country. Features: Covered Terrace, Private Terrace, WiFi, Gym, Utility Room, Ensuite Bathroom, Marble Flooring, Double Glazing, Basement. Furniture: Not Furnished. Kitchen: Fully Fitted. Garden: Private. Security: Gated Complex, Electric Blinds, Entry Phone, Alarm System. Parking: Underground, Garage, Covered, Street, More Than One, Private. Utilities: Electricity, Drinkable Water. Category: Golf, Luxury, Resale.