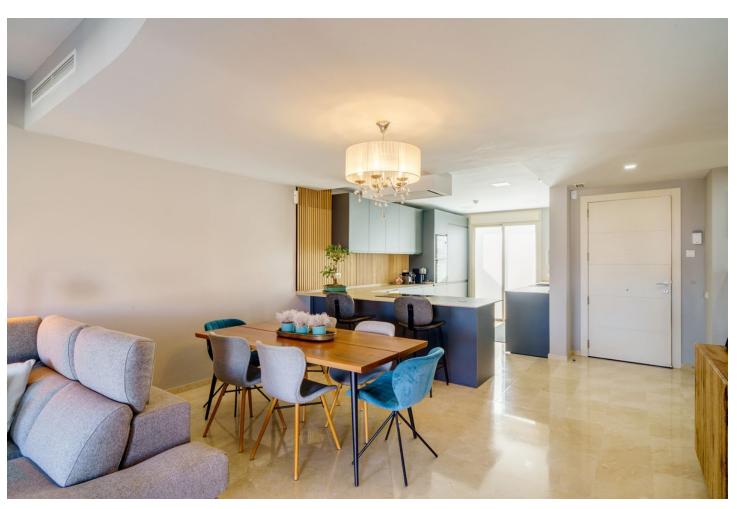

## Long Term Rental - House - La Cala Golf 2.900€ / Month

www.mibgroup.es +34 662 58 96 58 info@mibgroup.es

Ref.-ID: MIBGR4623622 La Cala Golf House

3

3

240 m2

80 m2

Beautiful semi-detached house, located in a very quiet area near the golf course and just 7 minutes from the coast. The house has been completely renovated. Only the best materials were selected. Some highlights are the underfloor heating in the bathrooms. New American designer kitchen. From the beautiful terrace you can see the sea and the mountains. The house has 3 bedrooms and 3 bathrooms, as well as a large living-dining room with an attached open kitchen, gym, storage room in the basement and a storage room for 2 cars. Fuengirola is 7 minutes away, Marbella is 20 minutes away and Malaga city is 30 minutes away. Townhouse, La Cala Golf, Costa del Sol. 3 Bedrooms, 3 Bathrooms, Built 248 m², Terrace 50 m², Garden/Plot 120 m². Setting: Close To Golf, Close To Forest. Orientation: North, East. Condition: Excellent, Recently Renovated, Recently Refurbished. Pool: Communal. Climate Control: Air Conditioning, Central Heating, Fireplace, U/F/H Bathrooms. Views: Sea, Mountain, Country. Features: Covered Terrace, Private Terrace, WiFi, Gym, Utility Room, Ensuite Bathroom, Marble Flooring, Double Glazing, Basement. Furniture: Not Furnished. Kitchen: Fully Fitted. Garden: Private. Security: Gated Complex, Electric Blinds, Entry Phone, Alarm System. Parking: Underground, Garage, Covered, Street, More Than One, Private. Utilities: Electricity, Drinkable Water. Category: Golf, Luxury, Resale.