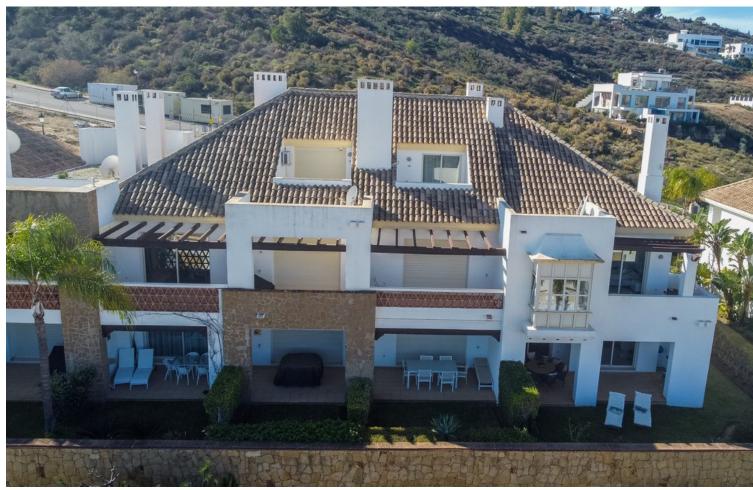

## Long Term Rental - House - La Cala Golf 2.900€ / Month

www.mibgroup.es +34 662 58 96 58 info@mibgroup.es

Ref.-ID: MIBGR4623622 La Cala Golf House

3

3

240 m2

80 m2

Beautiful semi-detached house, located in a very quiet area near the golf course and just 7 minutes from the coast. The house has been completely renovated. Only the best materials were selected. Some highlights are the underfloor heating in the bathrooms. New American designer kitchen. From the beautiful terrace you can see the sea and the mountains. The house has 3 bedrooms and 3 bathrooms, as well as a large living-dining room with an attached open kitchen, gym, storage room in the basement and a storage room for 2 cars. Fuengirola is 7 minutes away, Marbella is 20 minutes away and Malaga city is 30 minutes away. Townhouse, La Cala Golf, Costa del Sol. 3 Bedrooms, 3 Bathrooms, Built 248 m², Terrace 50 m², Garden/Plot 120 m². Setting: Close To Golf, Close To Forest. Orientation: North, East. Condition: Excellent, Recently Renovated, Recently Refurbished. Pool: Communal. Climate Control: Air Conditioning, Central Heating, Fireplace, U/F/H Bathrooms. Views: Sea, Mountain, Country. Features: Covered Terrace, Private Terrace, WiFi, Gym, Utility Room, Ensuite Bathroom, Marble Flooring, Double Glazing, Basement. Furniture: Not Furnished. Kitchen: Fully Fitted. Garden: Private. Security: Gated Complex, Electric Blinds, Entry Phone, Alarm System. Parking: Underground, Garage, Covered, Street, More Than One, Private. Utilities: Electricity, Drinkable Water. Category: Golf, Luxury, Resale.