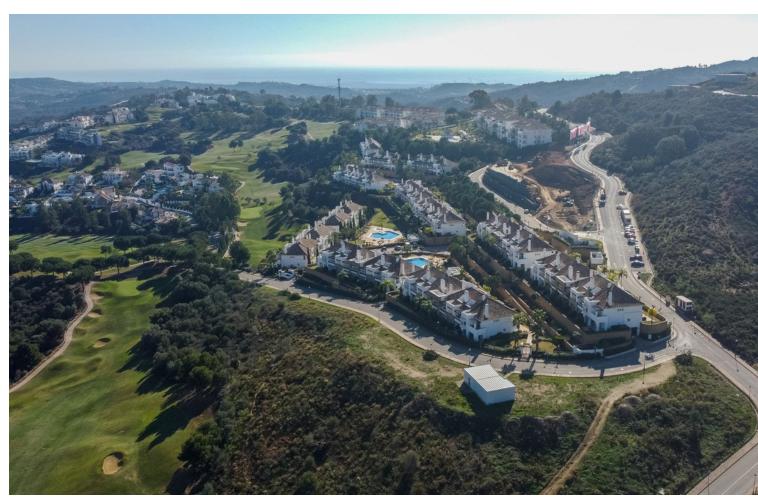

## Long Term Rental - House - La Cala Golf 2.900€ / Month

www.mibgroup.es +34 662 58 96 58 info@mibgroup.es

Ref.-ID: MIBGR4623622 La Cala Golf House

3

3

240 m2

80 m2

Beautiful semi-detached house, located in a very quiet area near the golf course and just 7 minutes from the coast. The house has been completely renovated. Only the best materials were selected. Some highlights are the underfloor heating in the bathrooms. New American designer kitchen. From the beautiful terrace you can see the sea and the mountains. The house has 3 bedrooms and 3 bathrooms, as well as a large living-dining room with an attached open kitchen, gym, storage room in the basement and a storage room for 2 cars. Fuengirola is 7 minutes away, Marbella is 20 minutes away and Malaga city is 30 minutes away. Townhouse, La Cala Golf, Costa del Sol. 3 Bedrooms, 3 Bathrooms, Built 248 m², Terrace 50 m², Garden/Plot 120 m². Setting: Close To Golf, Close To Forest. Orientation: North, East. Condition: Excellent, Recently Renovated, Recently Refurbished. Pool: Communal. Climate Control: Air Conditioning, Central Heating, Fireplace, U/F/H Bathrooms. Views: Sea, Mountain, Country. Features: Covered Terrace, Private Terrace, WiFi, Gym, Utility Room, Ensuite Bathroom, Marble Flooring, Double Glazing, Basement. Furniture: Not Furnished. Kitchen: Fully Fitted. Garden: Private. Security: Gated Complex, Electric Blinds, Entry Phone, Alarm System. Parking: Underground, Garage, Covered, Street, More Than One, Private. Utilities: Electricity, Drinkable Water. Category: Golf, Luxury, Resale.