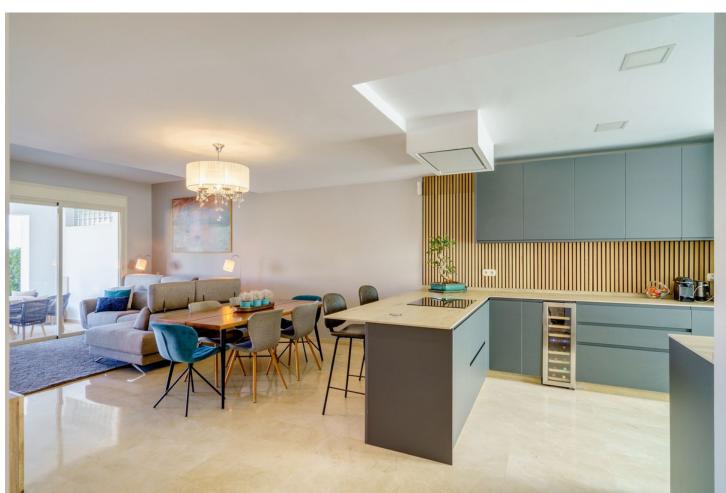

## Long Term Rental - House - La Cala Golf 2.900€ / Month

www.mibgroup.es +34 662 58 96 58 info@mibgroup.es

Ref.-ID: MIBGR4623622 La Cala Golf House

3

3

240 m2

80 m2

Beautiful semi-detached house, located in a very quiet area near the golf course and just 7 minutes from the coast. The house has been completely renovated. Only the best materials were selected. Some highlights are the underfloor heating in the bathrooms. New American designer kitchen. From the beautiful terrace you can see the sea and the mountains. The house has 3 bedrooms and 3 bathrooms, as well as a large living-dining room with an attached open kitchen, gym, storage room in the basement and a storage room for 2 cars. Fuengirola is 7 minutes away, Marbella is 20 minutes away and Malaga city is 30 minutes away. Townhouse, La Cala Golf, Costa del Sol. 3 Bedrooms, 3 Bathrooms, Built 248 m², Terrace 50 m², Garden/Plot 120 m². Setting: Close To Golf, Close To Forest. Orientation: North, East. Condition: Excellent, Recently Renovated, Recently Refurbished. Pool: Communal. Climate Control: Air Conditioning, Central Heating, Fireplace, U/F/H Bathrooms. Views: Sea, Mountain, Country. Features: Covered Terrace, Private Terrace, WiFi, Gym, Utility Room, Ensuite Bathroom, Marble Flooring, Double Glazing, Basement. Furniture: Not Furnished. Kitchen: Fully Fitted. Garden: Private. Security: Gated Complex, Electric Blinds, Entry Phone, Alarm System. Parking: Underground, Garage, Covered, Street, More Than One, Private. Utilities: Electricity, Drinkable Water. Category: Golf, Luxury, Resale.