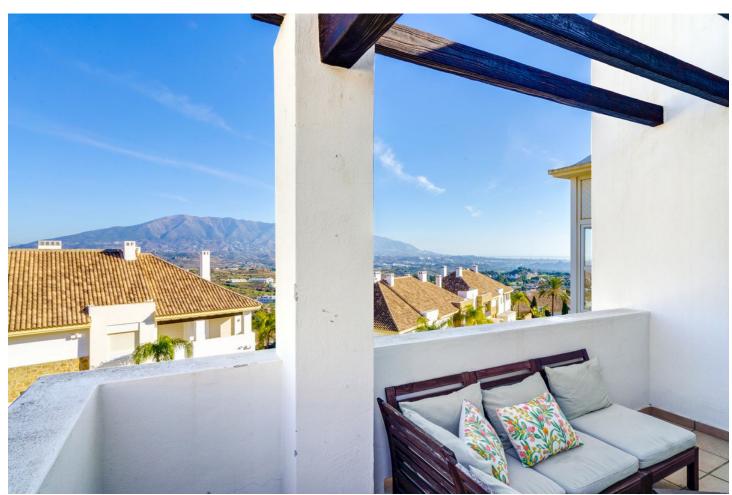

## Long Term Rental - House - La Cala Golf 2.900€ / Month

www.mibgroup.es +34 662 58 96 58 info@mibgroup.es

Ref.-ID: MIBGR4623622 La Cala Golf House

3

3

240 m2

80 m2

Beautiful semi-detached house, located in a very quiet area near the golf course and just 7 minutes from the coast. The house has been completely renovated. Only the best materials were selected. Some highlights are the underfloor heating in the bathrooms. New American designer kitchen. From the beautiful terrace you can see the sea and the mountains. The house has 3 bedrooms and 3 bathrooms, as well as a large living-dining room with an attached open kitchen, gym, storage room in the basement and a storage room for 2 cars. Fuengirola is 7 minutes away, Marbella is 20 minutes away and Malaga city is 30 minutes away. Townhouse, La Cala Golf, Costa del Sol. 3 Bedrooms, 3 Bathrooms, Built 248 m², Terrace 50 m², Garden/Plot 120 m². Setting: Close To Golf, Close To Forest. Orientation: North, East. Condition: Excellent, Recently Renovated, Recently Refurbished. Pool: Communal. Climate Control: Air Conditioning, Central Heating, Fireplace, U/F/H Bathrooms. Views: Sea, Mountain, Country. Features: Covered Terrace, Private Terrace, WiFi, Gym, Utility Room, Ensuite Bathroom, Marble Flooring, Double Glazing, Basement. Furniture: Not Furnished. Kitchen: Fully Fitted. Garden: Private. Security: Gated Complex, Electric Blinds, Entry Phone, Alarm System. Parking: Underground, Garage, Covered, Street, More Than One, Private. Utilities: Electricity, Drinkable Water. Category: Golf, Luxury, Resale.