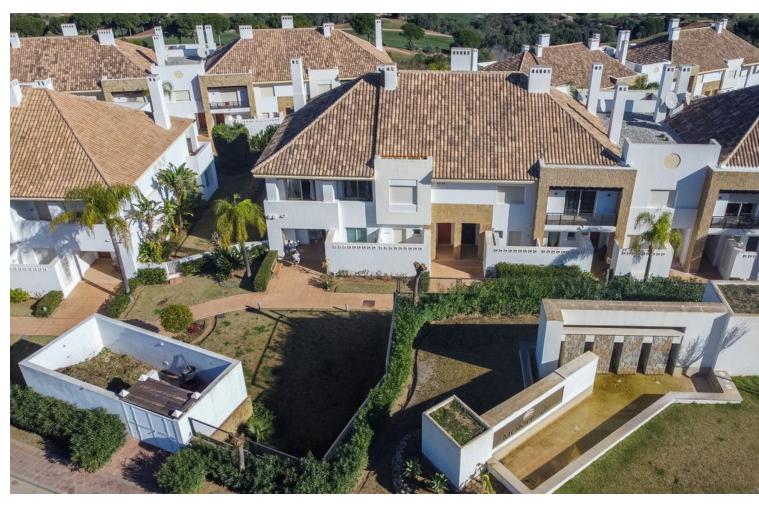

## Long Term Rental - House - La Cala Golf 2.900€ / Month

www.mibgroup.es +34 662 58 96 58 info@mibgroup.es

Ref.-ID: MIBGR4623622 La Cala Golf House

3

3

240 m2

80 m2

Beautiful semi-detached house, located in a very quiet area near the golf course and just 7 minutes from the coast. The house has been completely renovated. Only the best materials were selected. Some highlights are the underfloor heating in the bathrooms. New American designer kitchen. From the beautiful terrace you can see the sea and the mountains. The house has 3 bedrooms and 3 bathrooms, as well as a large living-dining room with an attached open kitchen, gym, storage room in the basement and a storage room for 2 cars. Fuengirola is 7 minutes away, Marbella is 20 minutes away and Malaga city is 30 minutes away. Townhouse, La Cala Golf, Costa del Sol. 3 Bedrooms, 3 Bathrooms, Built 248 m², Terrace 50 m², Garden/Plot 120 m². Setting: Close To Golf, Close To Forest. Orientation: North, East. Condition: Excellent, Recently Renovated, Recently Refurbished. Pool: Communal. Climate Control: Air Conditioning, Central Heating, Fireplace, U/F/H Bathrooms. Views: Sea, Mountain, Country. Features: Covered Terrace, Private Terrace, WiFi, Gym, Utility Room, Ensuite Bathroom, Marble Flooring, Double Glazing, Basement. Furniture: Not Furnished. Kitchen: Fully Fitted. Garden: Private. Security: Gated Complex, Electric Blinds, Entry Phone, Alarm System. Parking: Underground, Garage, Covered, Street, More Than One, Private. Utilities: Electricity, Drinkable Water. Category: Golf, Luxury, Resale.