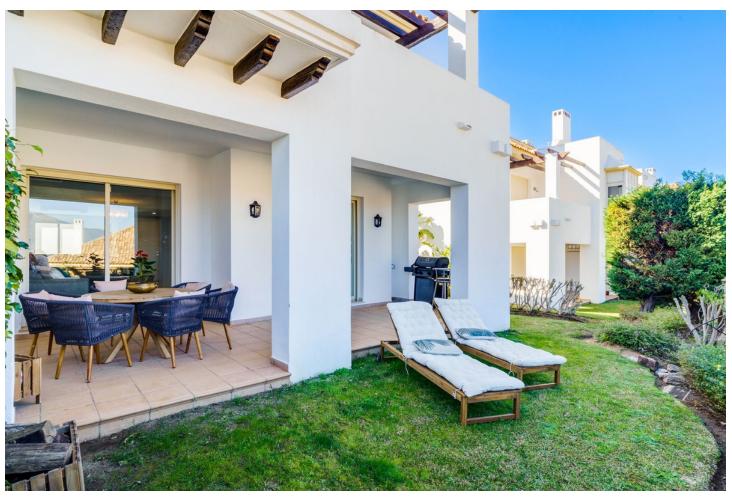

## Long Term Rental - House - La Cala Golf 2.900€ / Month

www.mibgroup.es +34 662 58 96 58 info@mibgroup.es

Ref.-ID: MIBGR4623622 La Cala Golf House

3

3

240 m2

80 m2

Beautiful semi-detached house, located in a very quiet area near the golf course and just 7 minutes from the coast. The house has been completely renovated. Only the best materials were selected. Some highlights are the underfloor heating in the bathrooms. New American designer kitchen. From the beautiful terrace you can see the sea and the mountains. The house has 3 bedrooms and 3 bathrooms, as well as a large living-dining room with an attached open kitchen, gym, storage room in the basement and a storage room for 2 cars. Fuengirola is 7 minutes away, Marbella is 20 minutes away and Malaga city is 30 minutes away. Townhouse, La Cala Golf, Costa del Sol. 3 Bedrooms, 3 Bathrooms, Built 248 m², Terrace 50 m², Garden/Plot 120 m². Setting: Close To Golf, Close To Forest. Orientation: North, East. Condition: Excellent, Recently Renovated, Recently Refurbished. Pool: Communal. Climate Control: Air Conditioning, Central Heating, Fireplace, U/F/H Bathrooms. Views: Sea, Mountain, Country. Features: Covered Terrace, Private Terrace, WiFi, Gym, Utility Room, Ensuite Bathroom, Marble Flooring, Double Glazing, Basement. Furniture: Not Furnished. Kitchen: Fully Fitted. Garden: Private. Security: Gated Complex, Electric Blinds, Entry Phone, Alarm System. Parking: Underground, Garage, Covered, Street, More Than One, Private. Utilities: Electricity, Drinkable Water. Category: Golf, Luxury, Resale.