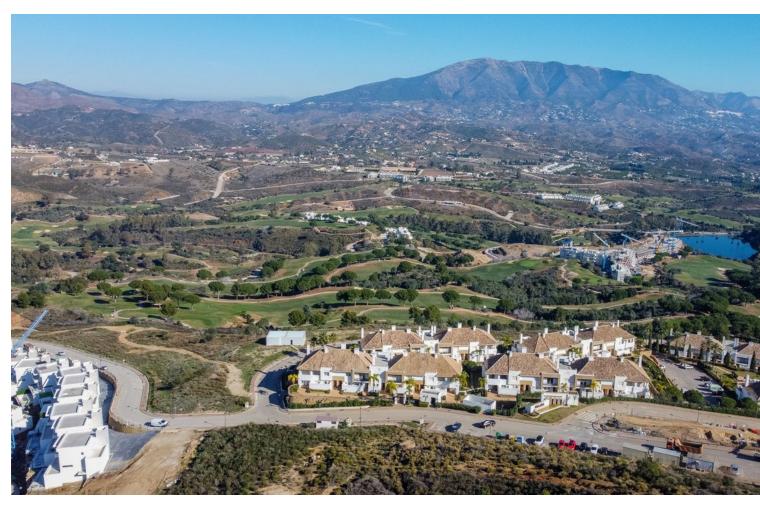

## Long Term Rental - House - La Cala Golf 2.900€ / Month

www.mibgroup.es +34 662 58 96 58 info@mibgroup.es

Ref.-ID: MIBGR4623622 La Cala Golf House

3

3

240 m2

80 m2

Beautiful semi-detached house, located in a very quiet area near the golf course and just 7 minutes from the coast. The house has been completely renovated. Only the best materials were selected. Some highlights are the underfloor heating in the bathrooms. New American designer kitchen. From the beautiful terrace you can see the sea and the mountains. The house has 3 bedrooms and 3 bathrooms, as well as a large living-dining room with an attached open kitchen, gym, storage room in the basement and a storage room for 2 cars. Fuengirola is 7 minutes away, Marbella is 20 minutes away and Malaga city is 30 minutes away. Townhouse, La Cala Golf, Costa del Sol. 3 Bedrooms, 3 Bathrooms, Built 248 m², Terrace 50 m², Garden/Plot 120 m². Setting: Close To Golf, Close To Forest. Orientation: North, East. Condition: Excellent, Recently Renovated, Recently Refurbished. Pool: Communal. Climate Control: Air Conditioning, Central Heating, Fireplace, U/F/H Bathrooms. Views: Sea, Mountain, Country. Features: Covered Terrace, Private Terrace, WiFi, Gym, Utility Room, Ensuite Bathroom, Marble Flooring, Double Glazing, Basement. Furniture: Not Furnished. Kitchen: Fully Fitted. Garden: Private. Security: Gated Complex, Electric Blinds, Entry Phone, Alarm System. Parking: Underground, Garage, Covered, Street, More Than One, Private. Utilities: Electricity, Drinkable Water. Category: Golf, Luxury, Resale.