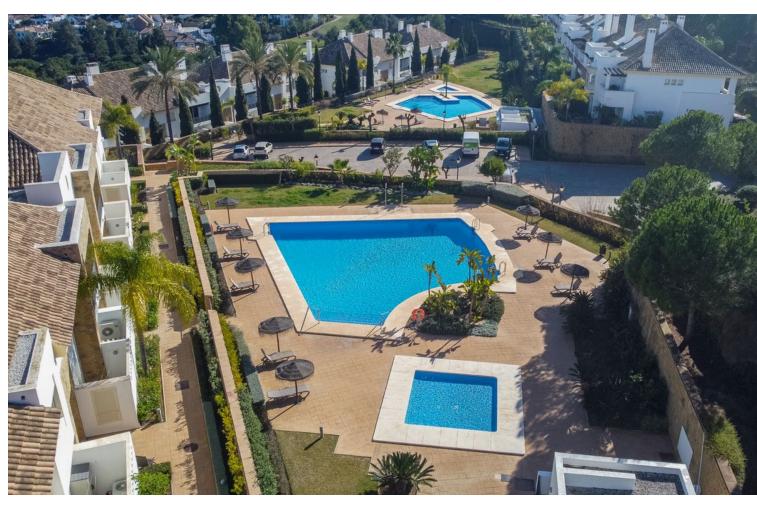

## Long Term Rental - House - La Cala Golf 2.900€ / Month

www.mibgroup.es +34 662 58 96 58 info@mibgroup.es

Ref.-ID: MIBGR4623622 La Cala Golf House

3

3

240 m2

80 m2

Beautiful semi-detached house, located in a very quiet area near the golf course and just 7 minutes from the coast. The house has been completely renovated. Only the best materials were selected. Some highlights are the underfloor heating in the bathrooms. New American designer kitchen. From the beautiful terrace you can see the sea and the mountains. The house has 3 bedrooms and 3 bathrooms, as well as a large living-dining room with an attached open kitchen, gym, storage room in the basement and a storage room for 2 cars. Fuengirola is 7 minutes away, Marbella is 20 minutes away and Malaga city is 30 minutes away. Townhouse, La Cala Golf, Costa del Sol. 3 Bedrooms, 3 Bathrooms, Built 248 m², Terrace 50 m², Garden/Plot 120 m². Setting: Close To Golf, Close To Forest. Orientation: North, East. Condition: Excellent, Recently Renovated, Recently Refurbished. Pool: Communal. Climate Control: Air Conditioning, Central Heating, Fireplace, U/F/H Bathrooms. Views: Sea, Mountain, Country. Features: Covered Terrace, Private Terrace, WiFi, Gym, Utility Room, Ensuite Bathroom, Marble Flooring, Double Glazing, Basement. Furniture: Not Furnished. Kitchen: Fully Fitted. Garden: Private. Security: Gated Complex, Electric Blinds, Entry Phone, Alarm System. Parking: Underground, Garage, Covered, Street, More Than One, Private. Utilities: Electricity, Drinkable Water. Category: Golf, Luxury, Resale.