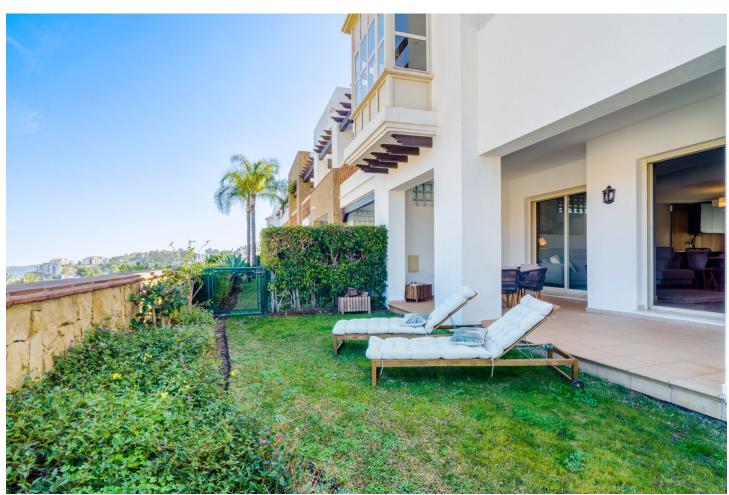

## Long Term Rental - House - La Cala Golf 2.900€ / Month

www.mibgroup.es +34 662 58 96 58 info@mibgroup.es

Ref.-ID: MIBGR4623622 La Cala Golf House

3

3

240 m2

80 m2

Beautiful semi-detached house, located in a very quiet area near the golf course and just 7 minutes from the coast. The house has been completely renovated. Only the best materials were selected. Some highlights are the underfloor heating in the bathrooms. New American designer kitchen. From the beautiful terrace you can see the sea and the mountains. The house has 3 bedrooms and 3 bathrooms, as well as a large living-dining room with an attached open kitchen, gym, storage room in the basement and a storage room for 2 cars. Fuengirola is 7 minutes away, Marbella is 20 minutes away and Malaga city is 30 minutes away. Townhouse, La Cala Golf, Costa del Sol. 3 Bedrooms, 3 Bathrooms, Built 248 m², Terrace 50 m², Garden/Plot 120 m². Setting: Close To Golf, Close To Forest. Orientation: North, East. Condition: Excellent, Recently Renovated, Recently Refurbished. Pool: Communal. Climate Control: Air Conditioning, Central Heating, Fireplace, U/F/H Bathrooms. Views: Sea, Mountain, Country. Features: Covered Terrace, Private Terrace, WiFi, Gym, Utility Room, Ensuite Bathroom, Marble Flooring, Double Glazing, Basement. Furniture: Not Furnished. Kitchen: Fully Fitted. Garden: Private. Security: Gated Complex, Electric Blinds, Entry Phone, Alarm System. Parking: Underground, Garage, Covered, Street, More Than One, Private. Utilities: Electricity, Drinkable Water. Category: Golf, Luxury, Resale.