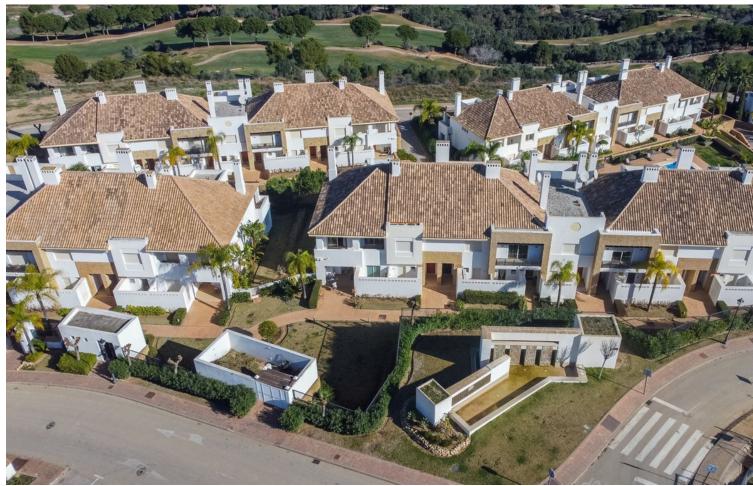

## Long Term Rental - House - La Cala Golf 2.900€ / Month

www.mibgroup.es +34 662 58 96 58 info@mibgroup.es

Ref.-ID: MIBGR4623622 La Cala Golf House

3

3

240 m2

80 m2

Beautiful semi-detached house, located in a very quiet area near the golf course and just 7 minutes from the coast. The house has been completely renovated. Only the best materials were selected. Some highlights are the underfloor heating in the bathrooms. New American designer kitchen. From the beautiful terrace you can see the sea and the mountains. The house has 3 bedrooms and 3 bathrooms, as well as a large living-dining room with an attached open kitchen, gym, storage room in the basement and a storage room for 2 cars. Fuengirola is 7 minutes away, Marbella is 20 minutes away and Malaga city is 30 minutes away. Townhouse, La Cala Golf, Costa del Sol. 3 Bedrooms, 3 Bathrooms, Built 248 m², Terrace 50 m², Garden/Plot 120 m². Setting: Close To Golf, Close To Forest. Orientation: North, East. Condition: Excellent, Recently Renovated, Recently Refurbished. Pool: Communal. Climate Control: Air Conditioning, Central Heating, Fireplace, U/F/H Bathrooms. Views: Sea, Mountain, Country. Features: Covered Terrace, Private Terrace, WiFi, Gym, Utility Room, Ensuite Bathroom, Marble Flooring, Double Glazing, Basement. Furniture: Not Furnished. Kitchen: Fully Fitted. Garden: Private. Security: Gated Complex, Electric Blinds, Entry Phone, Alarm System. Parking: Underground, Garage, Covered, Street, More Than One, Private. Utilities: Electricity, Drinkable Water. Category: Golf, Luxury, Resale.