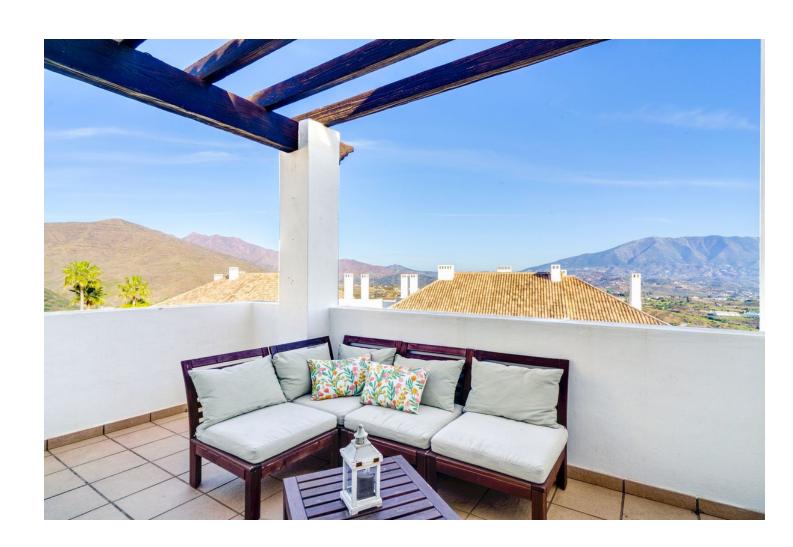

## Long Term Rental - House - La Cala Golf 2.900€ / Month

www.mibgroup.es +34 662 58 96 58 info@mibgroup.es

Ref.-ID: MIBGR4623622 La Cala Golf House

3

3

240 m2

80 m2

Beautiful semi-detached house, located in a very quiet area near the golf course and just 7 minutes from the coast. The house has been completely renovated. Only the best materials were selected. Some highlights are the underfloor heating in the bathrooms. New American designer kitchen. From the beautiful terrace you can see the sea and the mountains. The house has 3 bedrooms and 3 bathrooms, as well as a large living-dining room with an attached open kitchen, gym, storage room in the basement and a storage room for 2 cars. Fuengirola is 7 minutes away, Marbella is 20 minutes away and Malaga city is 30 minutes away. Townhouse, La Cala Golf, Costa del Sol. 3 Bedrooms, 3 Bathrooms, Built 248 m², Terrace 50 m², Garden/Plot 120 m². Setting: Close To Golf, Close To Forest. Orientation: North, East. Condition: Excellent, Recently Renovated, Recently Refurbished. Pool: Communal. Climate Control: Air Conditioning, Central Heating, Fireplace, U/F/H Bathrooms. Views: Sea, Mountain, Country. Features: Covered Terrace, Private Terrace, WiFi, Gym, Utility Room, Ensuite Bathroom, Marble Flooring, Double Glazing, Basement. Furniture: Not Furnished. Kitchen: Fully Fitted. Garden: Private. Security: Gated Complex, Electric Blinds, Entry Phone, Alarm System. Parking: Underground, Garage, Covered, Street, More Than One, Private. Utilities: Electricity, Drinkable Water. Category: Golf, Luxury, Resale.