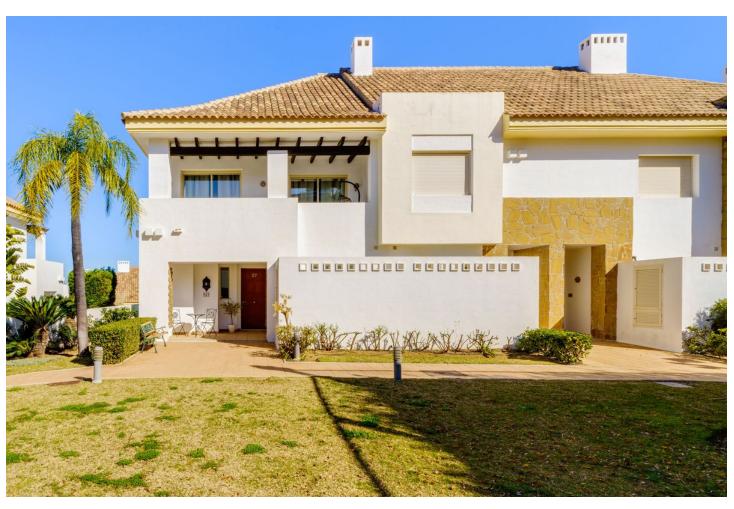

## Long Term Rental - House - La Cala Golf 2.900€ / Month

www.mibgroup.es +34 662 58 96 58 info@mibgroup.es

Ref.-ID: MIBGR4623622 La Cala Golf House

3

3

240 m2

80 m2

Beautiful semi-detached house, located in a very quiet area near the golf course and just 7 minutes from the coast. The house has been completely renovated. Only the best materials were selected. Some highlights are the underfloor heating in the bathrooms. New American designer kitchen. From the beautiful terrace you can see the sea and the mountains. The house has 3 bedrooms and 3 bathrooms, as well as a large living-dining room with an attached open kitchen, gym, storage room in the basement and a storage room for 2 cars. Fuengirola is 7 minutes away, Marbella is 20 minutes away and Malaga city is 30 minutes away. Townhouse, La Cala Golf, Costa del Sol. 3 Bedrooms, 3 Bathrooms, Built 248 m², Terrace 50 m², Garden/Plot 120 m². Setting: Close To Golf, Close To Forest. Orientation: North, East. Condition: Excellent, Recently Renovated, Recently Refurbished. Pool: Communal. Climate Control: Air Conditioning, Central Heating, Fireplace, U/F/H Bathrooms. Views: Sea, Mountain, Country. Features: Covered Terrace, Private Terrace, WiFi, Gym, Utility Room, Ensuite Bathroom, Marble Flooring, Double Glazing, Basement. Furniture: Not Furnished. Kitchen: Fully Fitted. Garden: Private. Security: Gated Complex, Electric Blinds, Entry Phone, Alarm System. Parking: Underground, Garage, Covered, Street, More Than One, Private. Utilities: Electricity, Drinkable Water. Category: Golf, Luxury, Resale.