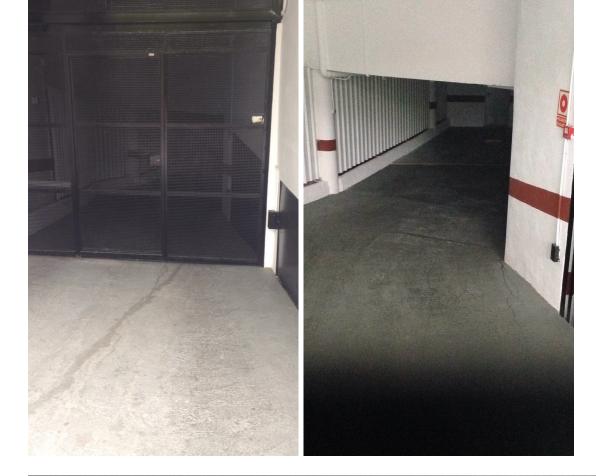

Long Term Rental - Commercial - Benahavís

60€ / Month

www.mibgroup.es +34 662 58 96 58 info@mibgroup.es

Ref.-ID: MIBGR4659205

Benahavís

Commercial

Unique opportunity in the heart of Benahavis! A large 30 m<sup>2</sup> garage in the prestigious urbanization. This garage, with capacity for a car and motorcycle, has an automatic entrance door that opens comfortably with a remote control, guaranteeing maximum security and comfort. Accessibility is unbeatable since it is located next to the elevator of the residential building, facilitating direct access from your home. In addition, its location is unbeatable: just 140 meters from the Daidin school, perfect for families looking for comfort and speed in their daily trips. Parking has never been easier thanks to its spacious and well-distributed design. Don't miss the opportunity to invest in a parking space that combines a privileged location, security and comfort. Contact us for more information and secure your visit today!