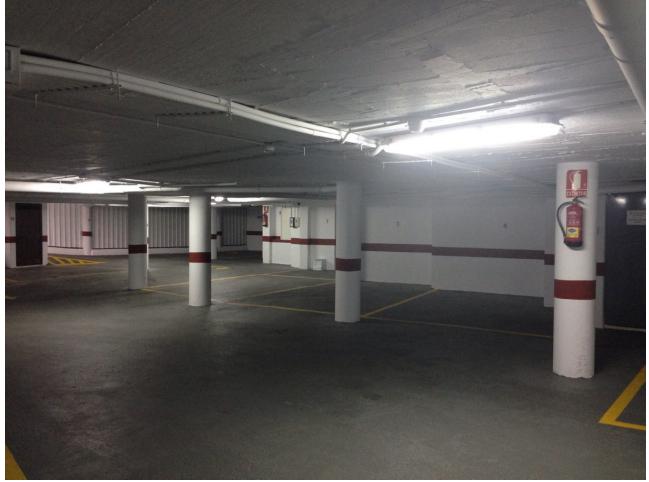

Long Term Rental - Commercial - Benahavís

60€ / Month

www.mibgroup.es +34 662 58 96 58 info@mibgroup.es

Ref.-ID: MIBGR4659205

Benahavís

Commercial

Unique opportunity in the heart of Benahavis! A large 30 m<sup>2</sup> garage in the prestigious urbanization. This garage, with capacity for a car and motorcycle, has an automatic entrance door that opens comfortably with a remote control, guaranteeing maximum security and comfort. Accessibility is unbeatable since it is located next to the elevator of the residential building, facilitating direct access from your home. In addition, its location is unbeatable: just 140 meters from the Daidin school, perfect for families looking for comfort and speed in their daily trips. Parking has never been easier thanks to its spacious and well-distributed design. Don't miss the opportunity to invest in a parking space that combines a privileged location, security and comfort. Contact us for more information and secure your visit today!