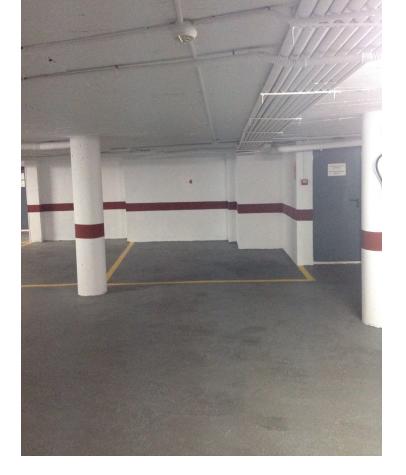

Long Term Rental - Commercial - Benahavís

60€ / Month

www.mibgroup.es +34 662 58 96 58 info@mibgroup.es

Ref.-ID: MIBGR4659205

Benahavís

Commercial

Unique opportunity in the heart of Benahavis! A large 30 m<sup>2</sup> garage in the prestigious urbanization. This garage, with capacity for a car and motorcycle, has an automatic entrance door that opens comfortably with a remote control, guaranteeing maximum security and comfort. Accessibility is unbeatable since it is located next to the elevator of the residential building, facilitating direct access from your home. In addition, its location is unbeatable: just 140 meters from the Daidin school, perfect for families looking for comfort and speed in their daily trips. Parking has never been easier thanks to its spacious and well-distributed design. Don't miss the opportunity to invest in a parking space that combines a privileged location, security and comfort. Contact us for more information and secure your visit today!