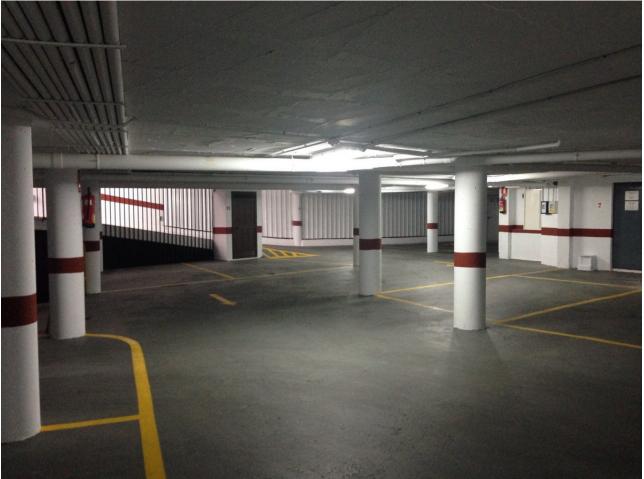

Long Term Rental - Commercial - Benahavís

60€ / Month

www.mibgroup.es +34 662 58 96 58 info@mibgroup.es

Ref.-ID: MIBGR4659205

Benahavís

Commercial

Unique opportunity in the heart of Benahavis! A large 30 m<sup>2</sup> garage in the prestigious urbanization. This garage, with capacity for a car and motorcycle, has an automatic entrance door that opens comfortably with a remote control, guaranteeing maximum security and comfort. Accessibility is unbeatable since it is located next to the elevator of the residential building, facilitating direct access from your home. In addition, its location is unbeatable: just 140 meters from the Daidin school, perfect for families looking for comfort and speed in their daily trips. Parking has never been easier thanks to its spacious and well-distributed design. Don't miss the opportunity to invest in a parking space that combines a privileged location, security and comfort. Contact us for more information and secure your visit today!