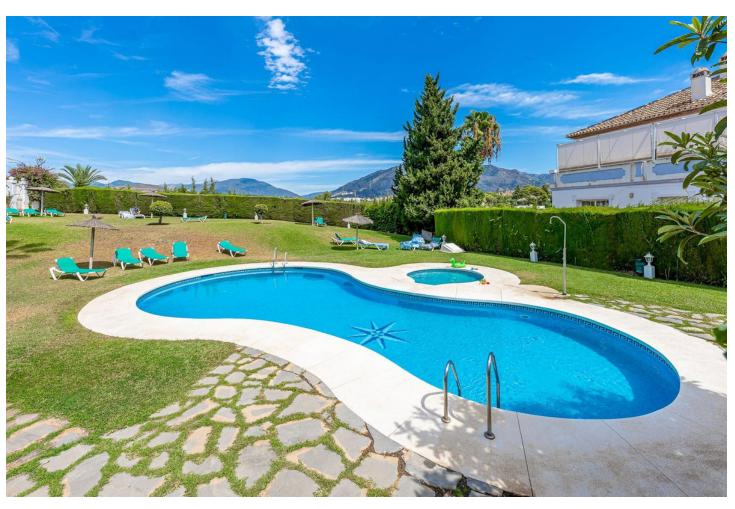

## Long Term Rental - Apartment - Nueva Andalucía 2.000€ / Month

www.mibgroup.es +34 662 58 96 58 info@mibgroup.es

Ref.-ID: MIBGR4674241 Nueva Andalucía Apartment

2

1.5

75 m<sup>2</sup>

Nestled in the heart of vibrant Nueva Andalucía, this newly renovated apartment is a true gem, boasting exceptional finishes and an array of enticing features. With 2 bedrooms, 1 bathroom, underground parking, and access to a communal pool, this residence offers an unparalleled blend of comfort and convenience. No storage. As you step into this stylish abode, you'll immediately be greeted by a sense of modern elegance. The open-concept living and dining area is flooded with natural light, creating a warm and inviting ambiance. The recently renovated interior features top-of-the-line finishes, including sleek hardwood floors, designer lighting, and custom cabinetry, ensuring that every detail exudes luxury.

| Setting Close To Golf Close To Port Close To Shops Close To Sea Close To Town Close To Schools | <b>Orientation</b> West             | <b>Condition</b> Excellent | <b>Pool</b> Communal      |
|------------------------------------------------------------------------------------------------|-------------------------------------|----------------------------|---------------------------|
| Climate Control  Air Conditioning                                                              | <b>Views</b><br>✓ Urban<br>✓ Street | Features Private Terrace   | Furniture Fully Furnished |
| <b>Kitchen</b> ✓ Fully Fitted                                                                  | Garden Communal                     | Parking Communal           |                           |