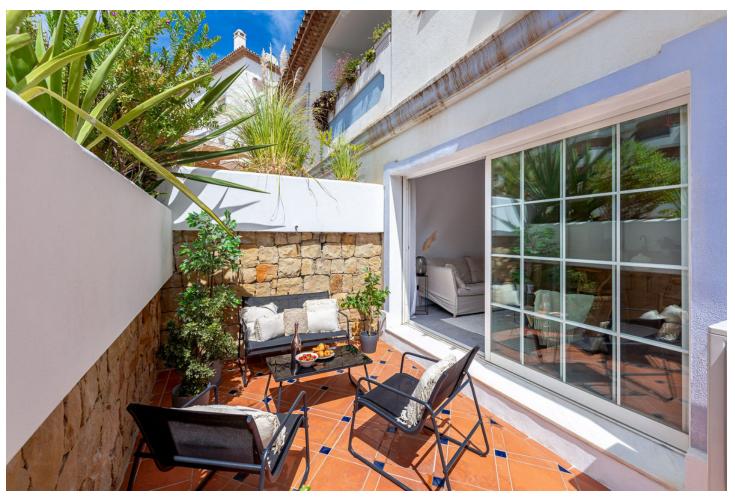

## Long Term Rental - Apartment - Nueva Andalucía 2.000€ / Month

www.mibgroup.es +34 662 58 96 58 info@mibgroup.es

Ref.-ID: MIBGR4674241 Nueva Andalucía Apartment

2

1.5

75 m<sup>2</sup>

Nestled in the heart of vibrant Nueva Andalucía, this newly renovated apartment is a true gem, boasting exceptional finishes and an array of enticing features. With 2 bedrooms, 1 bathroom, underground parking, and access to a communal pool, this residence offers an unparalleled blend of comfort and convenience. No storage. As you step into this stylish abode, you'll immediately be greeted by a sense of modern elegance. The open-concept living and dining area is flooded with natural light, creating a warm and inviting ambiance. The recently renovated interior features top-of-the-line finishes, including sleek hardwood floors, designer lighting, and custom cabinetry, ensuring that every detail exudes luxury.

| Setting Close To Golf Close To Port Close To Shops Close To Sea Close To Town Close To Schools | <b>Orientation</b> West             | <b>Condition</b> Excellent | <b>Pool</b> Communal      |
|------------------------------------------------------------------------------------------------|-------------------------------------|----------------------------|---------------------------|
| Climate Control  Air Conditioning                                                              | <b>Views</b><br>✓ Urban<br>✓ Street | Features Private Terrace   | Furniture Fully Furnished |
| <b>Kitchen</b> ✓ Fully Fitted                                                                  | Garden Communal                     | Parking Communal           |                           |