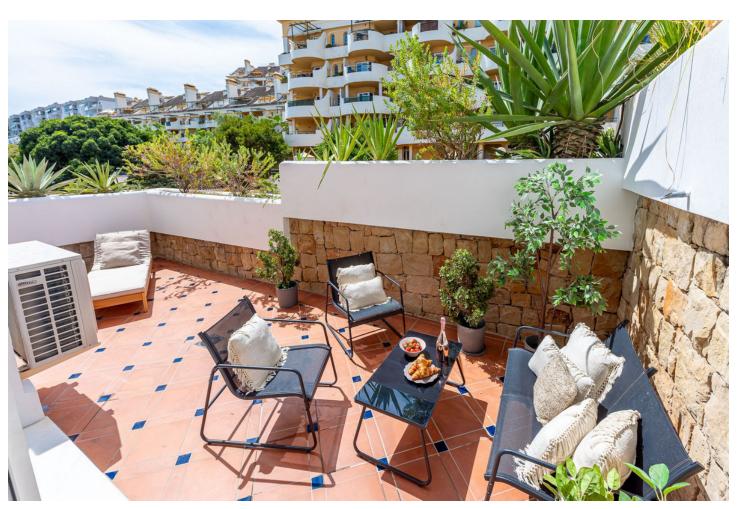

## Long Term Rental - Apartment - Nueva Andalucía 2.000€ / Month

www.mibgroup.es +34 662 58 96 58 info@mibgroup.es

Ref.-ID: MIBGR4674241 Nueva Andalucía Apartment

2

1.5

75 m<sup>2</sup>

Nestled in the heart of vibrant Nueva Andalucía, this newly renovated apartment is a true gem, boasting exceptional finishes and an array of enticing features. With 2 bedrooms, 1 bathroom, underground parking, and access to a communal pool, this residence offers an unparalleled blend of comfort and convenience. No storage. As you step into this stylish abode, you'll immediately be greeted by a sense of modern elegance. The open-concept living and dining area is flooded with natural light, creating a warm and inviting ambiance. The recently renovated interior features top-of-the-line finishes, including sleek hardwood floors, designer lighting, and custom cabinetry, ensuring that every detail exudes luxury.

| Setting Close To Golf Close To Port Close To Shops Close To Sea Close To Town Close To Schools | <b>Orientation</b> West             | <b>Condition</b> Excellent | <b>Pool</b> Communal      |
|------------------------------------------------------------------------------------------------|-------------------------------------|----------------------------|---------------------------|
| Climate Control  Air Conditioning                                                              | <b>Views</b><br>✓ Urban<br>✓ Street | Features Private Terrace   | Furniture Fully Furnished |
| <b>Kitchen</b> ✓ Fully Fitted                                                                  | Garden Communal                     | Parking Communal           |                           |