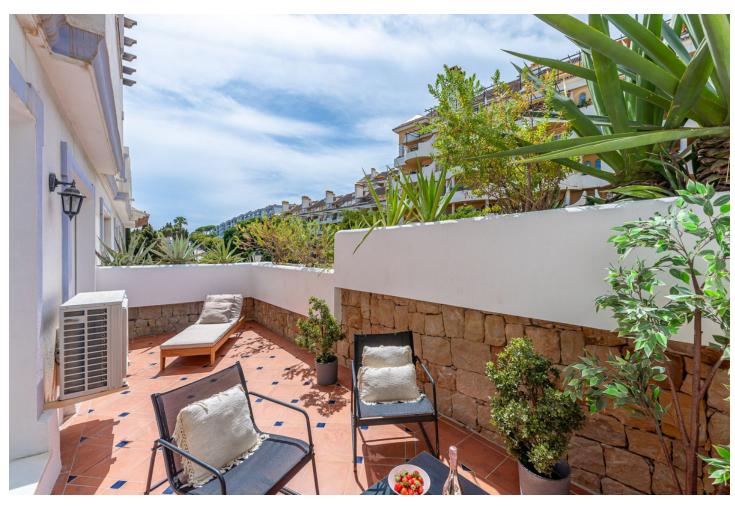

## Long Term Rental - Apartment - Nueva Andalucía 2.000€ / Month

www.mibgroup.es +34 662 58 96 58 info@mibgroup.es

Ref.-ID: MIBGR4674241 Nueva Andalucía Apartment

2

1.5

75 m<sup>2</sup>

Nestled in the heart of vibrant Nueva Andalucía, this newly renovated apartment is a true gem, boasting exceptional finishes and an array of enticing features. With 2 bedrooms, 1 bathroom, underground parking, and access to a communal pool, this residence offers an unparalleled blend of comfort and convenience. No storage. As you step into this stylish abode, you'll immediately be greeted by a sense of modern elegance. The open-concept living and dining area is flooded with natural light, creating a warm and inviting ambiance. The recently renovated interior features top-of-the-line finishes, including sleek hardwood floors, designer lighting, and custom cabinetry, ensuring that every detail exudes luxury.

| Setting Close To Golf Close To Port Close To Shops Close To Sea Close To Town Close To Schools | <b>Orientation</b> West             | <b>Condition</b> Excellent | <b>Pool</b> Communal      |
|------------------------------------------------------------------------------------------------|-------------------------------------|----------------------------|---------------------------|
| Climate Control  Air Conditioning                                                              | <b>Views</b><br>✓ Urban<br>✓ Street | Features Private Terrace   | Furniture Fully Furnished |
| <b>Kitchen</b> ✓ Fully Fitted                                                                  | Garden Communal                     | Parking Communal           |                           |