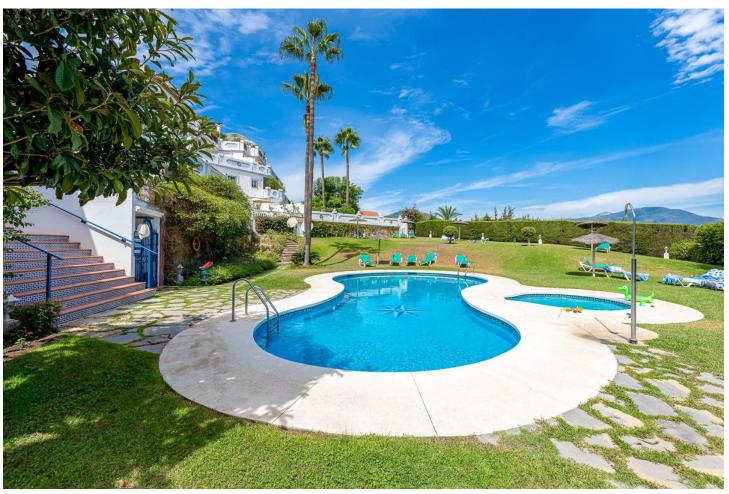

## Long Term Rental - Apartment - Nueva Andalucía 2.000€ / Month

www.mibgroup.es +34 662 58 96 58 info@mibgroup.es

Ref.-ID: MIBGR4674241 Nueva Andalucía Apartment

2

1.5

75 m<sup>2</sup>

Nestled in the heart of vibrant Nueva Andalucía, this newly renovated apartment is a true gem, boasting exceptional finishes and an array of enticing features. With 2 bedrooms, 1 bathroom, underground parking, and access to a communal pool, this residence offers an unparalleled blend of comfort and convenience. No storage. As you step into this stylish abode, you'll immediately be greeted by a sense of modern elegance. The open-concept living and dining area is flooded with natural light, creating a warm and inviting ambiance. The recently renovated interior features top-of-the-line finishes, including sleek hardwood floors, designer lighting, and custom cabinetry, ensuring that every detail exudes luxury.

| Setting Close To Golf Close To Port Close To Shops Close To Sea Close To Town Close To Schools | <b>Orientation</b> West             | <b>Condition</b> Excellent | <b>Pool</b> Communal      |
|------------------------------------------------------------------------------------------------|-------------------------------------|----------------------------|---------------------------|
| Climate Control  Air Conditioning                                                              | <b>Views</b><br>✓ Urban<br>✓ Street | Features Private Terrace   | Furniture Fully Furnished |
| <b>Kitchen</b> ✓ Fully Fitted                                                                  | Garden Communal                     | Parking Communal           |                           |