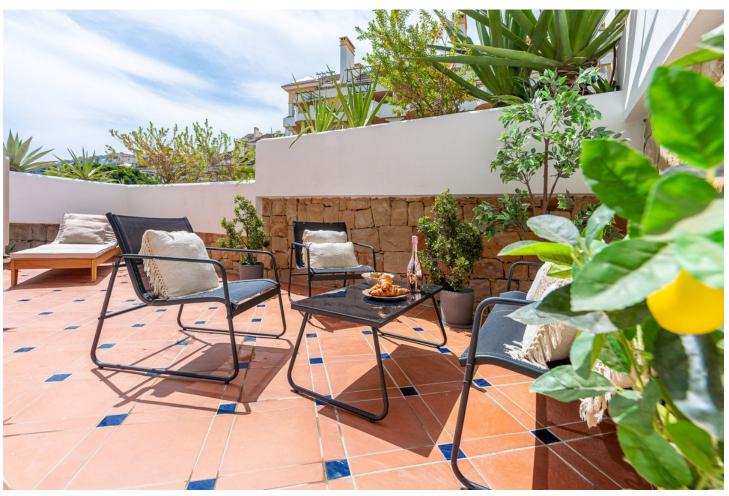

## Long Term Rental - Apartment - Nueva Andalucía 2.000€ / Month

www.mibgroup.es +34 662 58 96 58 info@mibgroup.es

Ref.-ID: MIBGR4674241 Nueva Andalucía Apartment

2

1.5

75 m<sup>2</sup>

Nestled in the heart of vibrant Nueva Andalucía, this newly renovated apartment is a true gem, boasting exceptional finishes and an array of enticing features. With 2 bedrooms, 1 bathroom, underground parking, and access to a communal pool, this residence offers an unparalleled blend of comfort and convenience. No storage. As you step into this stylish abode, you'll immediately be greeted by a sense of modern elegance. The open-concept living and dining area is flooded with natural light, creating a warm and inviting ambiance. The recently renovated interior features top-of-the-line finishes, including sleek hardwood floors, designer lighting, and custom cabinetry, ensuring that every detail exudes luxury.

| Setting Close To Golf Close To Port Close To Shops Close To Sea Close To Town Close To Schools | <b>Orientation</b> West             | <b>Condition</b> Excellent | <b>Pool</b> Communal      |
|------------------------------------------------------------------------------------------------|-------------------------------------|----------------------------|---------------------------|
| Climate Control  Air Conditioning                                                              | <b>Views</b><br>✓ Urban<br>✓ Street | Features Private Terrace   | Furniture Fully Furnished |
| <b>Kitchen</b> ✓ Fully Fitted                                                                  | Garden Communal                     | Parking Communal           |                           |