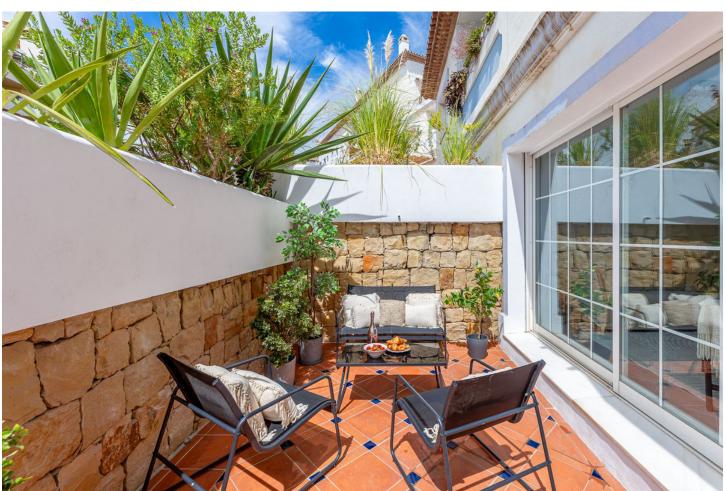

## Long Term Rental - Apartment - Nueva Andalucía 2.000€ / Month

www.mibgroup.es +34 662 58 96 58 info@mibgroup.es

Ref.-ID: MIBGR4674241 Nueva Andalucía Apartment

2

1.5

75 m<sup>2</sup>

Nestled in the heart of vibrant Nueva Andalucía, this newly renovated apartment is a true gem, boasting exceptional finishes and an array of enticing features. With 2 bedrooms, 1 bathroom, underground parking, and access to a communal pool, this residence offers an unparalleled blend of comfort and convenience. No storage. As you step into this stylish abode, you'll immediately be greeted by a sense of modern elegance. The open-concept living and dining area is flooded with natural light, creating a warm and inviting ambiance. The recently renovated interior features top-of-the-line finishes, including sleek hardwood floors, designer lighting, and custom cabinetry, ensuring that every detail exudes luxury.

| Setting Close To Golf Close To Port Close To Shops Close To Sea Close To Town Close To Schools | <b>Orientation</b> West             | <b>Condition</b> Excellent | <b>Pool</b> Communal      |
|------------------------------------------------------------------------------------------------|-------------------------------------|----------------------------|---------------------------|
| Climate Control  Air Conditioning                                                              | <b>Views</b><br>✓ Urban<br>✓ Street | Features Private Terrace   | Furniture Fully Furnished |
| <b>Kitchen</b> ✓ Fully Fitted                                                                  | Garden Communal                     | Parking Communal           |                           |