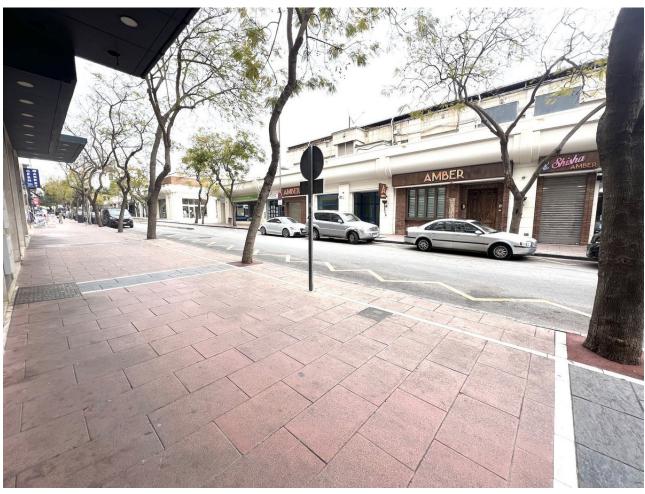

## Long Term Rental - Commercial - Puerto Banús 5.000€ / Month

www.mibgroup.es +34 662 58 96 58 info@mibgroup.es

Ref.-ID: MIBGR4681327 Puerto Banús Commercial

2

Commercial space in the heart of Puerto Banus, just steps away from the bustling marina, situated on a busy street across from a bus stop, attracting plenty of foot and vehicle traffic. The premises are in perfect condition, featuring spacious modern-style shop windows and a mezzanine of approximately 20 square meters. This is an attractive location for a variety of businesses such as clothing stores, shoe shops, furniture and decor stores, hair salons, beauty clinics, or even an ice cream parlor. However, restaurant use is not possible as the community regulations do not allow for exhaust vents, but a gourmet shop would be permitted.