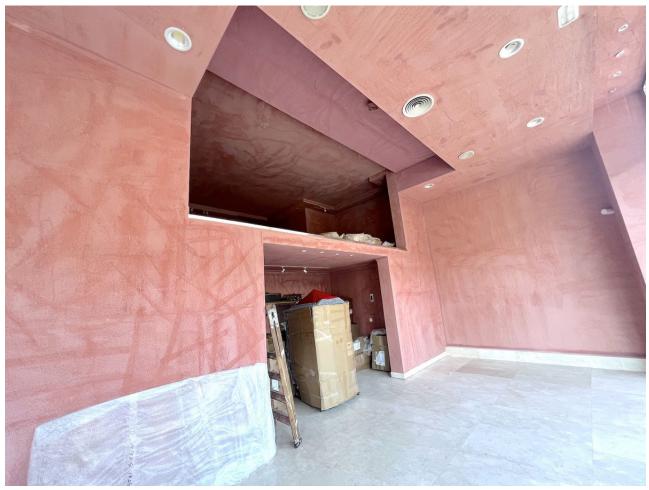

## Long Term Rental - Commercial - Puerto Banús 5.000€ / Month

www.mibgroup.es +34 662 58 96 58 info@mibgroup.es

Ref.-ID: MIBGR4681327 Puerto Banús Commercial

2

Commercial space in the heart of Puerto Banus, just steps away from the bustling marina, situated on a busy street across from a bus stop, attracting plenty of foot and vehicle traffic. The premises are in perfect condition, featuring spacious modern-style shop windows and a mezzanine of approximately 20 square meters. This is an attractive location for a variety of businesses such as clothing stores, shoe shops, furniture and decor stores, hair salons, beauty clinics, or even an ice cream parlor. However, restaurant use is not possible as the community regulations do not allow for exhaust vents, but a gourmet shop would be permitted.