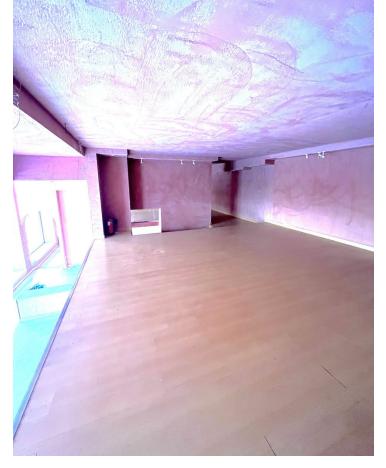

## Long Term Rental - Commercial - Puerto Banús 5.000€ / Month

www.mibgroup.es +34 662 58 96 58 info@mibgroup.es

Ref.-ID: MIBGR4681327 Puerto Banús Commercial

2

Commercial space in the heart of Puerto Banus, just steps away from the bustling marina, situated on a busy street across from a bus stop, attracting plenty of foot and vehicle traffic. The premises are in perfect condition, featuring spacious modern-style shop windows and a mezzanine of approximately 20 square meters. This is an attractive location for a variety of businesses such as clothing stores, shoe shops, furniture and decor stores, hair salons, beauty clinics, or even an ice cream parlor. However, restaurant use is not possible as the community regulations do not allow for exhaust vents, but a gourmet shop would be permitted.