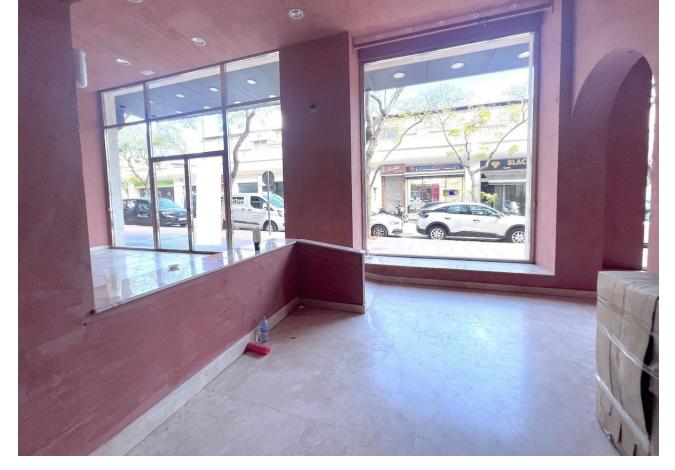

## Long Term Rental - Commercial - Puerto Banús 5.000€ / Month

www.mibgroup.es +34 662 58 96 58 info@mibgroup.es

Ref.-ID: MIBGR4681327 Puerto Banús Commercial

2

Commercial space in the heart of Puerto Banus, just steps away from the bustling marina, situated on a busy street across from a bus stop, attracting plenty of foot and vehicle traffic. The premises are in perfect condition, featuring spacious modern-style shop windows and a mezzanine of approximately 20 square meters. This is an attractive location for a variety of businesses such as clothing stores, shoe shops, furniture and decor stores, hair salons, beauty clinics, or even an ice cream parlor. However, restaurant use is not possible as the community regulations do not allow for exhaust vents, but a gourmet shop would be permitted.