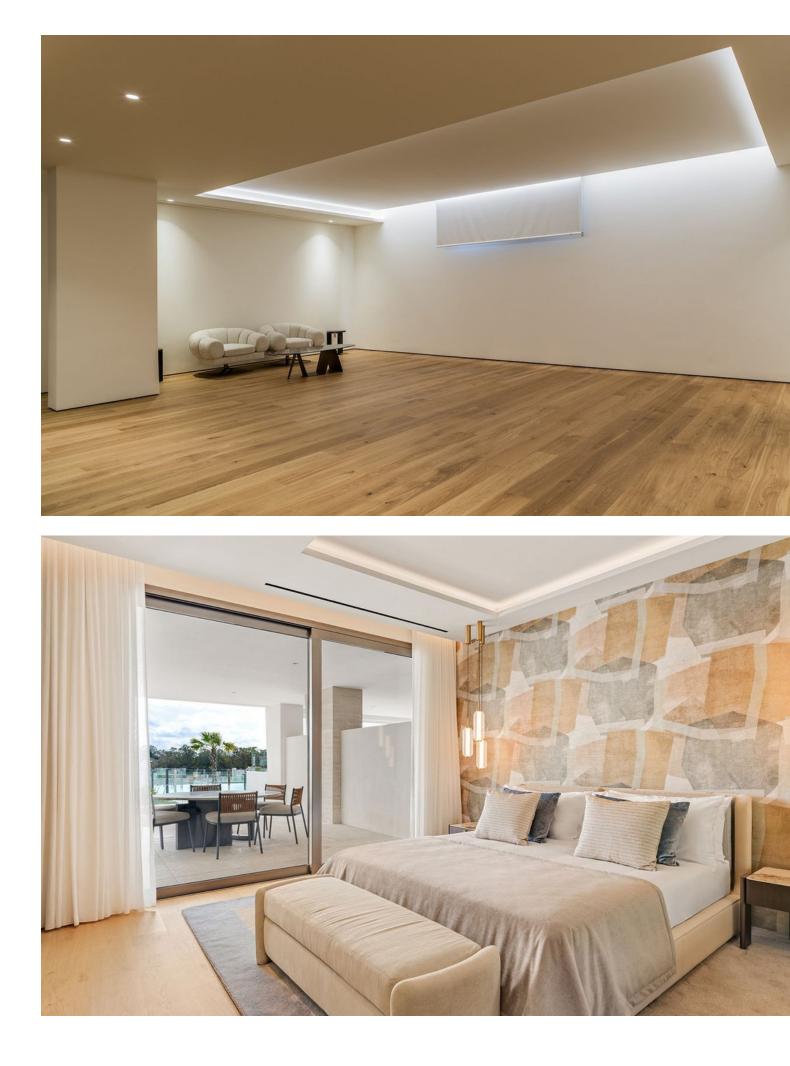

474 m2

We are pleased to introduce this luxurious ground floor duplex apartment with stunning sea and mountain views in the prestigious EPIC Marbella complex, Phase 2. EPIC Marbella is divided into three phases, featuring 56 residences designed by the renowned FENDI CASA, offering sophisticated architecture and interior design. The apartments boast fantastic views of the Mediterranean Sea and the iconic La Concha mountain. Located in the heart of Marbella's famed Golden Mile, EPIC Marbella provides a cosmopolitan haven for those seeking a uniquely exclusive lifestyle. The property spans two levels. On the ground floor, the entrance leads to the living area with an integrated kitchen. To the right, you'll find the master bedroom with an en suite bathroom, direct access to the terrace, and communal areas. The rear of the apartment includes double bedrooms with en suite bathrooms and a guest toilet. The underground level features a spacious living area, a second living room with a cinema and TV room, a fourth bedroom with an en suite bathroom, an entrance from the parking area, and a laundry room.