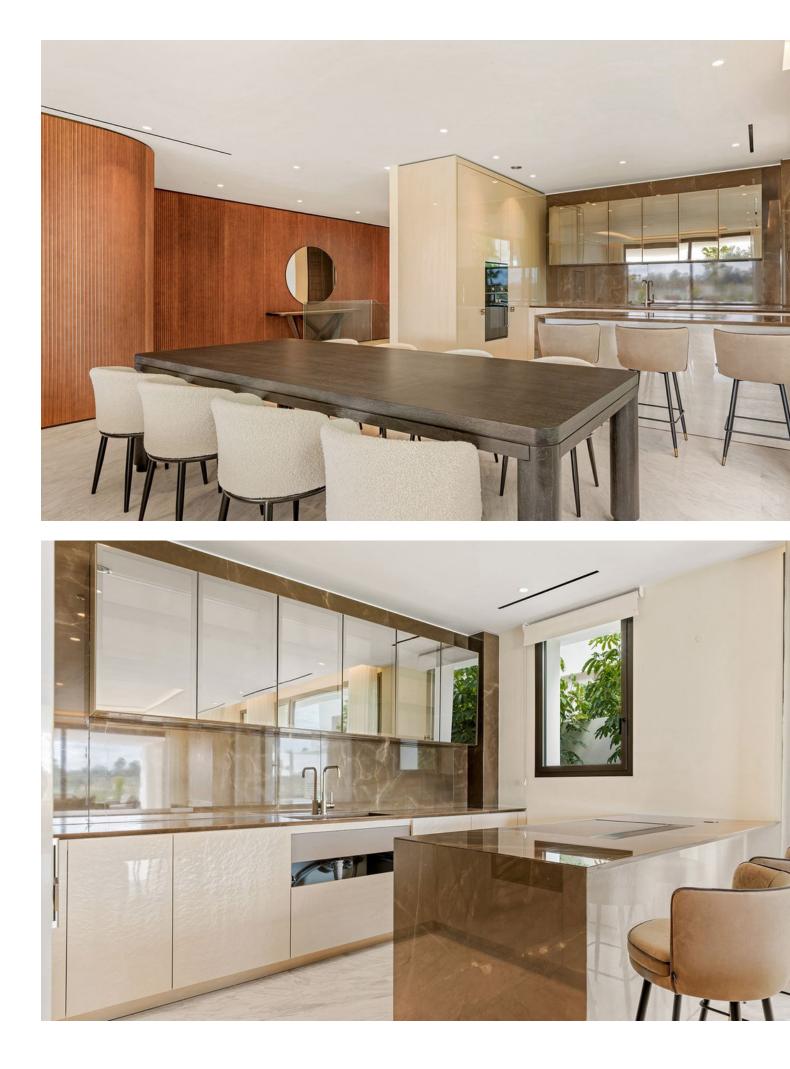

474 m2

We are pleased to introduce this luxurious ground floor duplex apartment with stunning sea and mountain views in the prestigious EPIC Marbella complex, Phase 2. EPIC Marbella is divided into three phases, featuring 56 residences designed by the renowned FENDI CASA, offering sophisticated architecture and interior design. The apartments boast fantastic views of the Mediterranean Sea and the iconic La Concha mountain. Located in the heart of Marbella's famed Golden Mile, EPIC Marbella provides a cosmopolitan haven for those seeking a uniquely exclusive lifestyle. The property spans two levels. On the ground floor, the entrance leads to the living area with an integrated kitchen. To the right, you'll find the master bedroom with an en suite bathroom, direct access to the terrace, and communal areas. The rear of the apartment includes double bedrooms with en suite bathrooms and a guest toilet. The underground level features a spacious living area, a second living room with a cinema and TV room, a fourth bedroom with an en suite bathroom, an entrance from the parking area, and a laundry room.