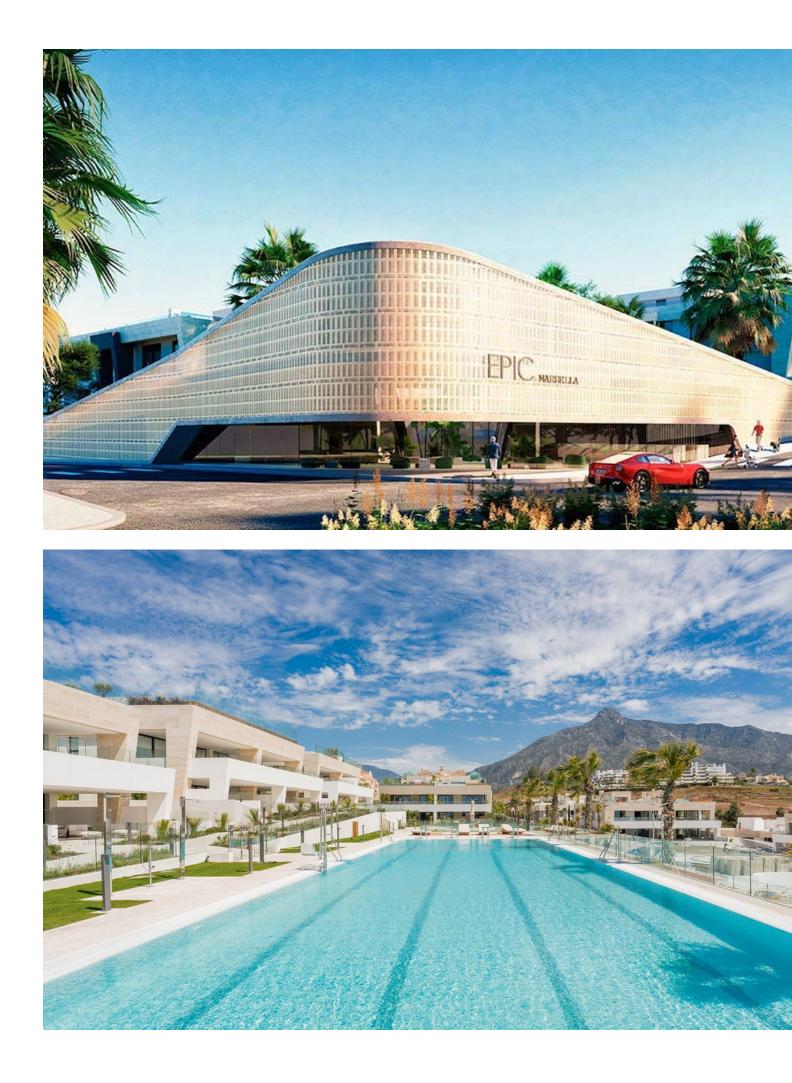

474 m2

We are pleased to introduce this luxurious ground floor duplex apartment with stunning sea and mountain views in the prestigious EPIC Marbella complex, Phase 2. EPIC Marbella is divided into three phases, featuring 56 residences designed by the renowned FENDI CASA, offering sophisticated architecture and interior design. The apartments boast fantastic views of the Mediterranean Sea and the iconic La Concha mountain. Located in the heart of Marbella's famed Golden Mile, EPIC Marbella provides a cosmopolitan haven for those seeking a uniquely exclusive lifestyle. The property spans two levels. On the ground floor, the entrance leads to the living area with an integrated kitchen. To the right, you'll find the master bedroom with an en suite bathroom, direct access to the terrace, and communal areas. The rear of the apartment includes double bedrooms with en suite bathrooms and a guest toilet. The underground level features a spacious living area, a second living room with a cinema and TV room, a fourth bedroom with an en suite bathroom, an entrance from the parking area, and a laundry room.