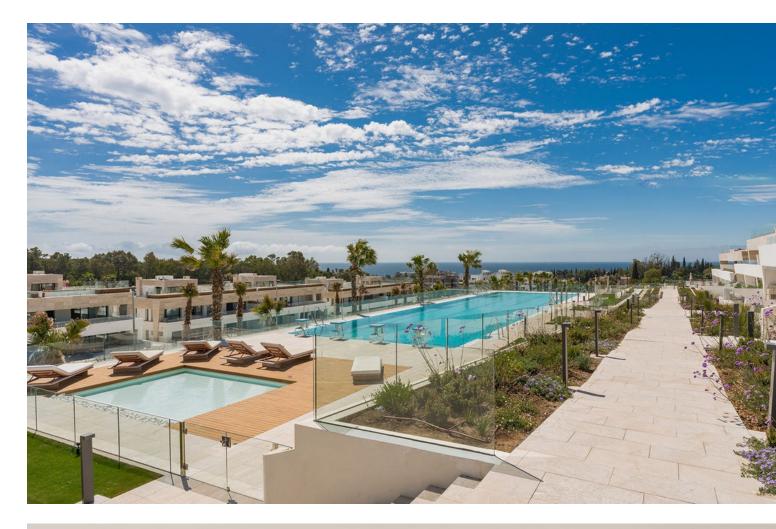

474 m2

We are pleased to introduce this luxurious ground floor duplex apartment with stunning sea and mountain views in the prestigious EPIC Marbella complex, Phase 2. EPIC Marbella is divided into three phases, featuring 56 residences designed by the renowned FENDI CASA, offering sophisticated architecture and interior design. The apartments boast fantastic views of the Mediterranean Sea and the iconic La Concha mountain. Located in the heart of Marbella's famed Golden Mile, EPIC Marbella provides a cosmopolitan haven for those seeking a uniquely exclusive lifestyle. The property spans two levels. On the ground floor, the entrance leads to the living area with an integrated kitchen. To the right, you'll find the master bedroom with an en suite bathroom, direct access to the terrace, and communal areas. The rear of the apartment includes double bedrooms with en suite bathrooms and a guest toilet. The underground level features a spacious living area, a second living room with a cinema and TV room, a fourth bedroom with an en suite bathroom, an entrance from the parking area, and a laundry room.

5

| Setting<br>Commercial Area<br>Beachside<br>Close To Golf<br>Close To Port<br>Close To Shops<br>Close To Sea<br>Close To Sea<br>Close To Town<br>Close To Schools<br>Urbanisation | Orientation<br>South East        | Condition<br>Excellent<br>New Construction                                                                                                                                                                                                                                                                                                                                    | Pool<br>Communal<br>Indoor<br>Heated<br>Children`s Pool |
|----------------------------------------------------------------------------------------------------------------------------------------------------------------------------------|----------------------------------|-------------------------------------------------------------------------------------------------------------------------------------------------------------------------------------------------------------------------------------------------------------------------------------------------------------------------------------------------------------------------------|---------------------------------------------------------|
| Climate Control<br>Air Conditioning<br>Hot A/C<br>Cold A/C<br>Fireplace<br>U/F Heating<br>U/F/H Bathrooms                                                                        | Views<br>Sea<br>Mountain<br>Pool | FeaturesCovered TerraceLiftFitted WardrobesPrivate TerraceSatellite TVWiFiGymGames RoomPaddle TennisTennis CourtStorage RoomUtility RoomUtility RoomEnsuite BathroomWood FlooringAccess for people withreduced mobilityMarble FlooringBarBarbequeDouble GlazingDomotics24 Hour ReceptionCar Hire FacilityDay CareNear MosqueStaff AccommodationNear ChurchBasementFiber Optic | Furniture<br>Fully Furnished                            |
| Kitchen<br>Fully Fitted                                                                                                                                                          | Garden<br>Communal               | Security<br>Gated Complex<br>Electric Blinds<br>Entry Phone<br>24 Hour Security<br>Safe                                                                                                                                                                                                                                                                                       | Parking<br>✓ Underground<br>✓ More Than One             |