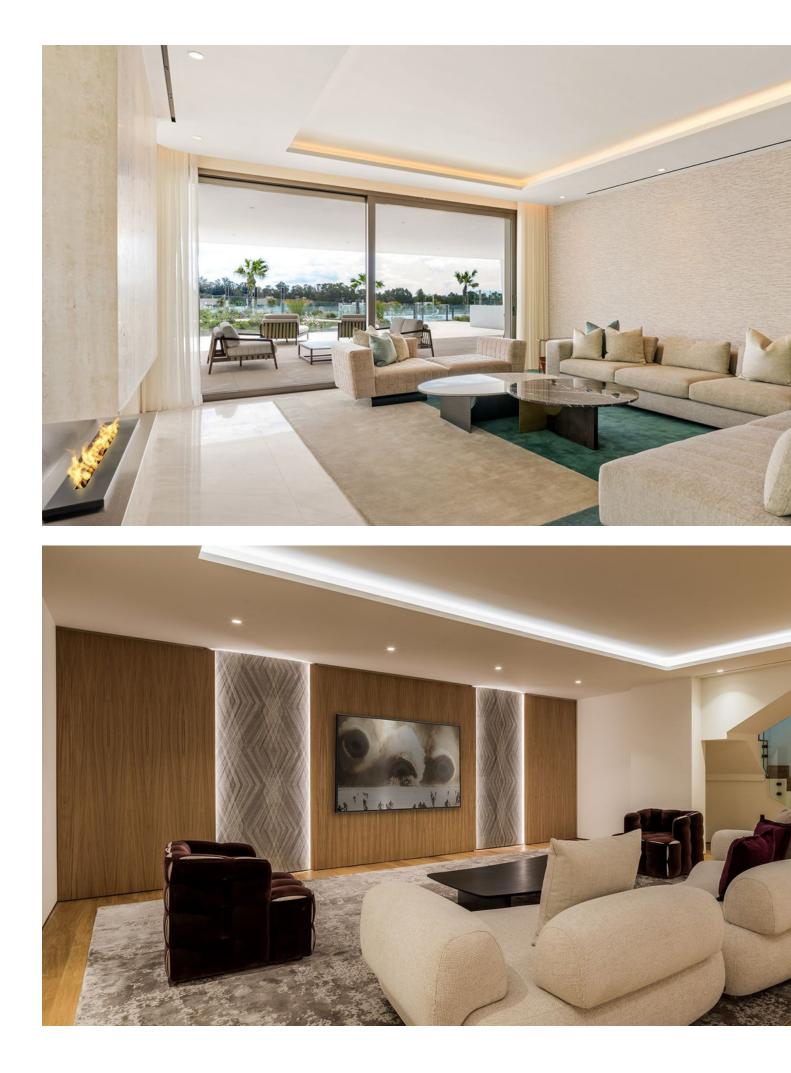

474 m2

We are pleased to introduce this luxurious ground floor duplex apartment with stunning sea and mountain views in the prestigious EPIC Marbella complex, Phase 2. EPIC Marbella is divided into three phases, featuring 56 residences designed by the renowned FENDI CASA, offering sophisticated architecture and interior design. The apartments boast fantastic views of the Mediterranean Sea and the iconic La Concha mountain. Located in the heart of Marbella's famed Golden Mile, EPIC Marbella provides a cosmopolitan haven for those seeking a uniquely exclusive lifestyle. The property spans two levels. On the ground floor, the entrance leads to the living area with an integrated kitchen. To the right, you'll find the master bedroom with an en suite bathroom, direct access to the terrace, and communal areas. The rear of the apartment includes double bedrooms with en suite bathrooms and a guest toilet. The underground level features a spacious living area, a second living room with a cinema and TV room, a fourth bedroom with an en suite bathroom, an entrance from the parking area, and a laundry room.