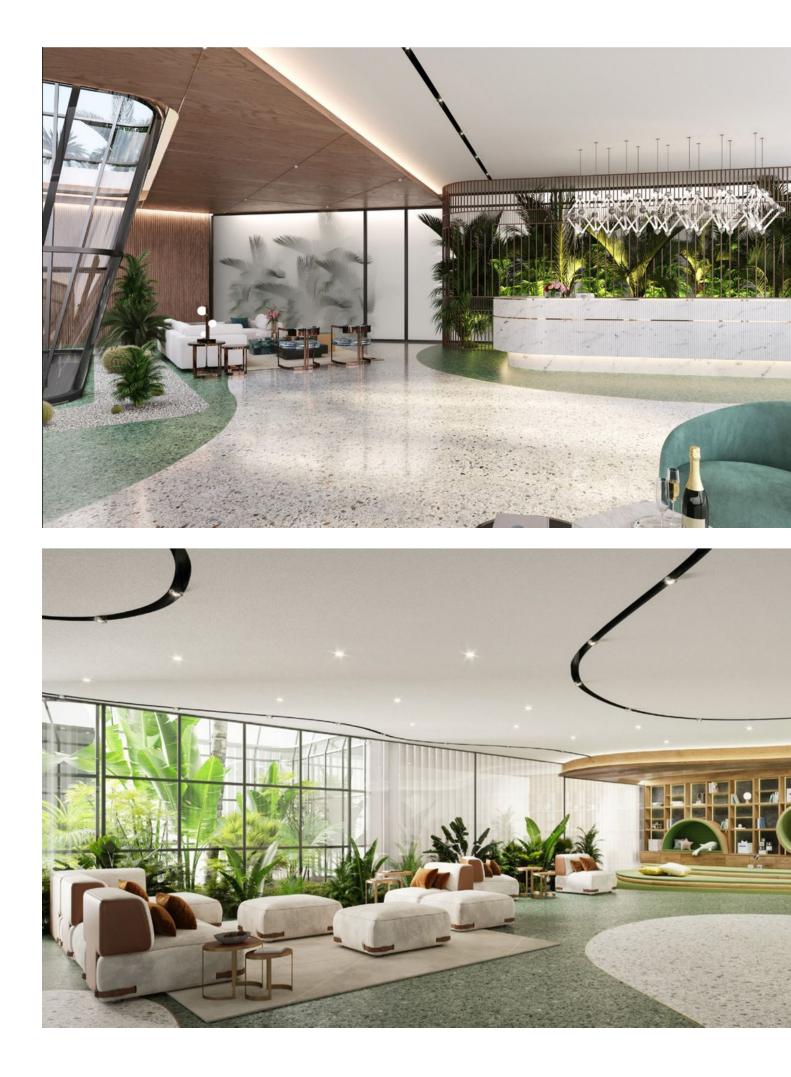

474 m2

We are pleased to introduce this luxurious ground floor duplex apartment with stunning sea and mountain views in the prestigious EPIC Marbella complex, Phase 2. EPIC Marbella is divided into three phases, featuring 56 residences designed by the renowned FENDI CASA, offering sophisticated architecture and interior design. The apartments boast fantastic views of the Mediterranean Sea and the iconic La Concha mountain. Located in the heart of Marbella's famed Golden Mile, EPIC Marbella provides a cosmopolitan haven for those seeking a uniquely exclusive lifestyle. The property spans two levels. On the ground floor, the entrance leads to the living area with an integrated kitchen. To the right, you'll find the master bedroom with an en suite bathroom, direct access to the terrace, and communal areas. The rear of the apartment includes double bedrooms with en suite bathrooms and a guest toilet. The underground level features a spacious living area, a second living room with a cinema and TV room, a fourth bedroom with an en suite bathroom, an entrance from the parking area, and a laundry room.