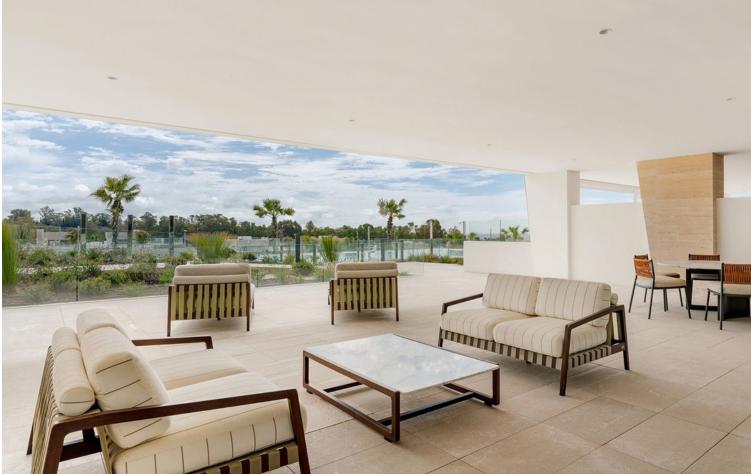

474 m2

We are pleased to introduce this luxurious ground floor duplex apartment with stunning sea and mountain views in the prestigious EPIC Marbella complex, Phase 2. EPIC Marbella is divided into three phases, featuring 56 residences designed by the renowned FENDI CASA, offering sophisticated architecture and interior design. The apartments boast fantastic views of the Mediterranean Sea and the iconic La Concha mountain. Located in the heart of Marbella's famed Golden Mile, EPIC Marbella provides a cosmopolitan haven for those seeking a uniquely exclusive lifestyle. The property spans two levels. On the ground floor, the entrance leads to the living area with an integrated kitchen. To the right, you'll find the master bedroom with an en suite bathroom, direct access to the terrace, and communal areas. The rear of the apartment includes double bedrooms with en suite bathrooms and a guest toilet. The underground level features a spacious living area, a second living room with a cinema and TV room, a fourth bedroom with an en suite bathroom, an entrance from the parking area, and a laundry room.