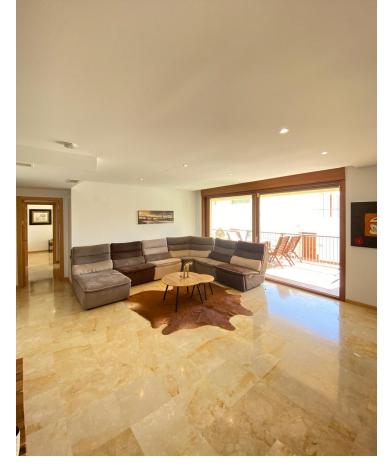

## Long Term Rental - Apartment - Marbella 2.500€ / Month

www.mibgroup.es +34 662 58 96 58 info@mibgroup.es

Ref.-ID: MIBGR4709275 Marbella Apartment

3

2.5

162 m2

120 m<sup>2</sup>

This luxurious 3 bedroom apartment is located in the prestigious area of Marbella East, in Marbella, Malaga. Situated in the sought-after Lomas de los Monteros urbanization, this spacious property offers a comfortable and elegant living space. With a built area of  $120m^2$  and a terrace of  $50m^2$ , this apartment provides ample room for relaxation and entertainment. The apartment features 3 bedrooms, 2 bathrooms, and 1 toilet, with an en-suite bathroom in the master bedroom. The fully furnished apartment boasts a fully fitted kitchen, perfect for culinary enthusiasts. The property is in good condition and offers a garden view, allowing residents to enjoy the natural beauty of the surroundings. Residents of this exclusive apartment can enjoy the communal amenities, including a swimming pool and a garden. The property also includes a private garage, providing convenient and secure parking. With 24-hour service, residents can rest assured that their needs will be taken care of. Located close to town, this luxury apartment offers easy access to the vibrant city of Marbella and all its amenities. Whether you're looking to relax by the pool, explore the nearby town, or enjoy the beautiful garden view, this apartment is the perfect choice for those seeking a luxurious and comfortable lifestyle in Marbella East.