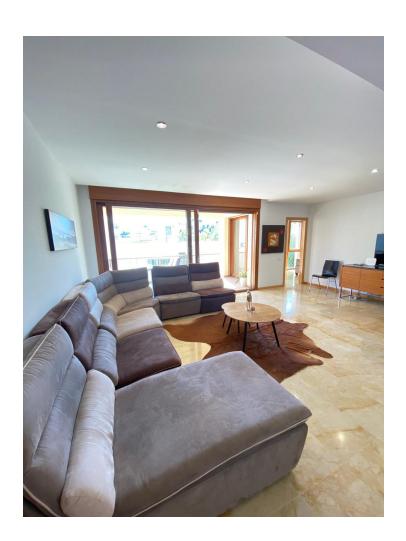

## Long Term Rental - Apartment - Marbella 2.500€ / Month

www.mibgroup.es +34 662 58 96 58 info@mibgroup.es

Ref.-ID: MIBGR4709275 Marbella Apartment

3

2.5

162 m2

120 m<sup>2</sup>

This luxurious 3 bedroom apartment is located in the prestigious area of Marbella East, in Marbella, Malaga. Situated in the sought-after Lomas de los Monteros urbanization, this spacious property offers a comfortable and elegant living space. With a built area of  $120m^2$  and a terrace of  $50m^2$ , this apartment provides ample room for relaxation and entertainment. The apartment features 3 bedrooms, 2 bathrooms, and 1 toilet, with an en-suite bathroom in the master bedroom. The fully furnished apartment boasts a fully fitted kitchen, perfect for culinary enthusiasts. The property is in good condition and offers a garden view, allowing residents to enjoy the natural beauty of the surroundings. Residents of this exclusive apartment can enjoy the communal amenities, including a swimming pool and a garden. The property also includes a private garage, providing convenient and secure parking. With 24-hour service, residents can rest assured that their needs will be taken care of. Located close to town, this luxury apartment offers easy access to the vibrant city of Marbella and all its amenities. Whether you're looking to relax by the pool, explore the nearby town, or enjoy the beautiful garden view, this apartment is the perfect choice for those seeking a luxurious and comfortable lifestyle in Marbella East.