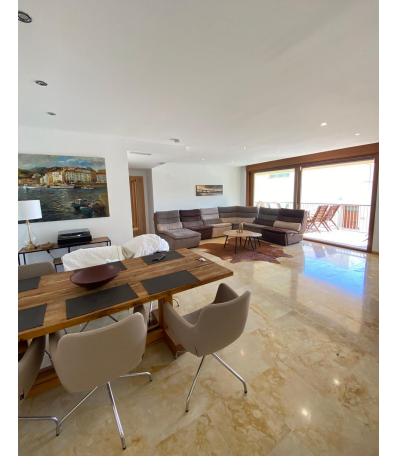

## Long Term Rental - Apartment - Marbella 2.500€ / Month

www.mibgroup.es +34 662 58 96 58 info@mibgroup.es

Ref.-ID: MIBGR4709275 Marbella Apartment

3

2.5

162 m2

120 m<sup>2</sup>

This luxurious 3 bedroom apartment is located in the prestigious area of Marbella East, in Marbella, Malaga. Situated in the sought-after Lomas de los Monteros urbanization, this spacious property offers a comfortable and elegant living space. With a built area of  $120m^2$  and a terrace of  $50m^2$ , this apartment provides ample room for relaxation and entertainment. The apartment features 3 bedrooms, 2 bathrooms, and 1 toilet, with an en-suite bathroom in the master bedroom. The fully furnished apartment boasts a fully fitted kitchen, perfect for culinary enthusiasts. The property is in good condition and offers a garden view, allowing residents to enjoy the natural beauty of the surroundings. Residents of this exclusive apartment can enjoy the communal amenities, including a swimming pool and a garden. The property also includes a private garage, providing convenient and secure parking. With 24-hour service, residents can rest assured that their needs will be taken care of. Located close to town, this luxury apartment offers easy access to the vibrant city of Marbella and all its amenities. Whether you're looking to relax by the pool, explore the nearby town, or enjoy the beautiful garden view, this apartment is the perfect choice for those seeking a luxurious and comfortable lifestyle in Marbella East.