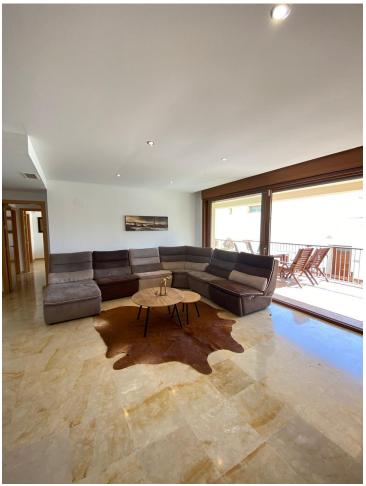

## Long Term Rental - Apartment - Marbella 2.500€ / Month

www.mibgroup.es +34 662 58 96 58 info@mibgroup.es

Ref.-ID: MIBGR4709275 Marbella Apartment

3

2.5

162 m2

120 m<sup>2</sup>

This luxurious 3 bedroom apartment is located in the prestigious area of Marbella East, in Marbella, Malaga. Situated in the sought-after Lomas de los Monteros urbanization, this spacious property offers a comfortable and elegant living space. With a built area of  $120m^2$  and a terrace of  $50m^2$ , this apartment provides ample room for relaxation and entertainment. The apartment features 3 bedrooms, 2 bathrooms, and 1 toilet, with an en-suite bathroom in the master bedroom. The fully furnished apartment boasts a fully fitted kitchen, perfect for culinary enthusiasts. The property is in good condition and offers a garden view, allowing residents to enjoy the natural beauty of the surroundings. Residents of this exclusive apartment can enjoy the communal amenities, including a swimming pool and a garden. The property also includes a private garage, providing convenient and secure parking. With 24-hour service, residents can rest assured that their needs will be taken care of. Located close to town, this luxury apartment offers easy access to the vibrant city of Marbella and all its amenities. Whether you're looking to relax by the pool, explore the nearby town, or enjoy the beautiful garden view, this apartment is the perfect choice for those seeking a luxurious and comfortable lifestyle in Marbella East.