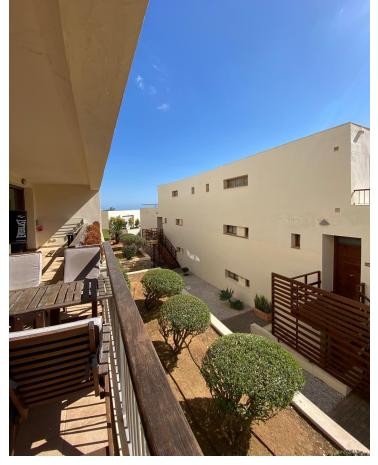

## Long Term Rental - Apartment - Marbella 2.500€ / Month

www.mibgroup.es +34 662 58 96 58 info@mibgroup.es

Ref.-ID: MIBGR4709275 Marbella Apartment

3

2.5

162 m2

120 m<sup>2</sup>

This luxurious 3 bedroom apartment is located in the prestigious area of Marbella East, in Marbella, Malaga. Situated in the sought-after Lomas de los Monteros urbanization, this spacious property offers a comfortable and elegant living space. With a built area of  $120m^2$  and a terrace of  $50m^2$ , this apartment provides ample room for relaxation and entertainment. The apartment features 3 bedrooms, 2 bathrooms, and 1 toilet, with an en-suite bathroom in the master bedroom. The fully furnished apartment boasts a fully fitted kitchen, perfect for culinary enthusiasts. The property is in good condition and offers a garden view, allowing residents to enjoy the natural beauty of the surroundings. Residents of this exclusive apartment can enjoy the communal amenities, including a swimming pool and a garden. The property also includes a private garage, providing convenient and secure parking. With 24-hour service, residents can rest assured that their needs will be taken care of. Located close to town, this luxury apartment offers easy access to the vibrant city of Marbella and all its amenities. Whether you're looking to relax by the pool, explore the nearby town, or enjoy the beautiful garden view, this apartment is the perfect choice for those seeking a luxurious and comfortable lifestyle in Marbella East.