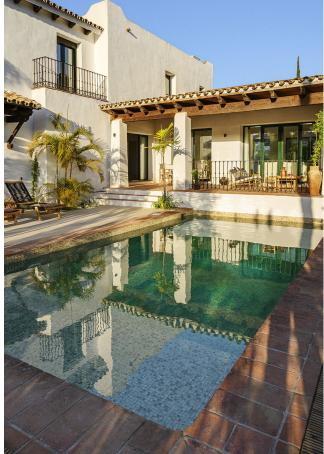

## Long Term Rental - House - Estepona 7.500€ / Month

www.mibgroup.es +34 662 58 96 58 info@mibgroup.es

Ref.-ID: MIBGR4712743 Estepona House

3

3

345 m2

600 m<sup>2</sup>

This beautifully presented villa is a real home from home gem. Nestled between golf courses yet within close proximity to the renowned Puerto Banus and Marbella, whilst bordering the towns of San Pedro de Alcantara and Estepona. The house is perfectly placed for exploring the delights of Andalucia and this region. If you are searching for a comfortable holiday home, where both privacy, outdoor space and your own pool is a pre requisite, you have arrived at the right home. The décor is fresh and inviting, carefully selected pieces, perfectly placed to create a welcoming space. The entire villa has been designed with practicality and comfort in mind. The moment you arrive at the entrance to this classical Andalucian villa, you can embrace relaxation. The subtle sound of the water cascading from the fountain and the fragrant aroma of jasmine, ensures your holiday is off to the best possible beginning. Once you step into the hallway, you are swept into the ambiences of the villa. Carefully selected furnishings, impeccably placed with both comfort and the aesthetics in mind, you will not be disappointed. On the ground floor from the hall there are two bedrooms. One of which is a family bedroom, to keep the younger members close. Comprising a double bed with the addition of bunk beds complimented with its own En-suite bathroom. The lounge is adorned by natural lights, since there are both patio doors and windows on both sides, the room is radiant and enhanced with views to the garden and pool. The crisp white walls are softened by carefully selected pieces and soft furnishings. Leading out from the lounge to the sprawling terrace, where both dining areas and soft seating areas offer the perfect space to embrace the 320 days a year sunshine that Andalucia has to offer. Perfect for dining al fresco or sipping your favourite tipple, watching the sun set. The pool is complimented with sun beds, for soaking up the rays. At the rear of the house, the fully equipped kitchen has the added advantage of leading directly out to an additional terrace. Furnished with a built-in barbecue and shaded dining area, perfectly placed for dining in those warmer sunny evenings. The perfectly placed water feature further enhances this 'plaza' where dining under the stars in the summer air is sure to aid your relaxation. On the upper level there is a further bedroom, with its own private terrace boasting stunning views of the mountains, this also has the benefit of an En Suite bathroom. For the comfort of remote working there is an office, with monitors and a printer, ensuring you can combine both work and pleasure and work in a dedicated comfortable environment. This office space is complimented by an outdoor upper terrace, great contemplating area or stretching your legs and mind when necessary. Need more space, to escape the heat and chill, this villa has it! A large basement area has been designed and created with both relaxation and play in mind. The whole area has been thoughtfully created with relaxation and leisure activities in mind. One area has been 'zoned' creating a yoga area, complete with yoga mats. A dart board and foos ball soccer table ......................... A large table beckons the attention of the younger members of the family to draw, create, paint. Finally, the plasma, cinema sized TV with sound surround gives all the family the choice to view a movie or TV of their choice. We are sure the villa will not disappoint, it will simply re set life for your return home, relax and chilled!