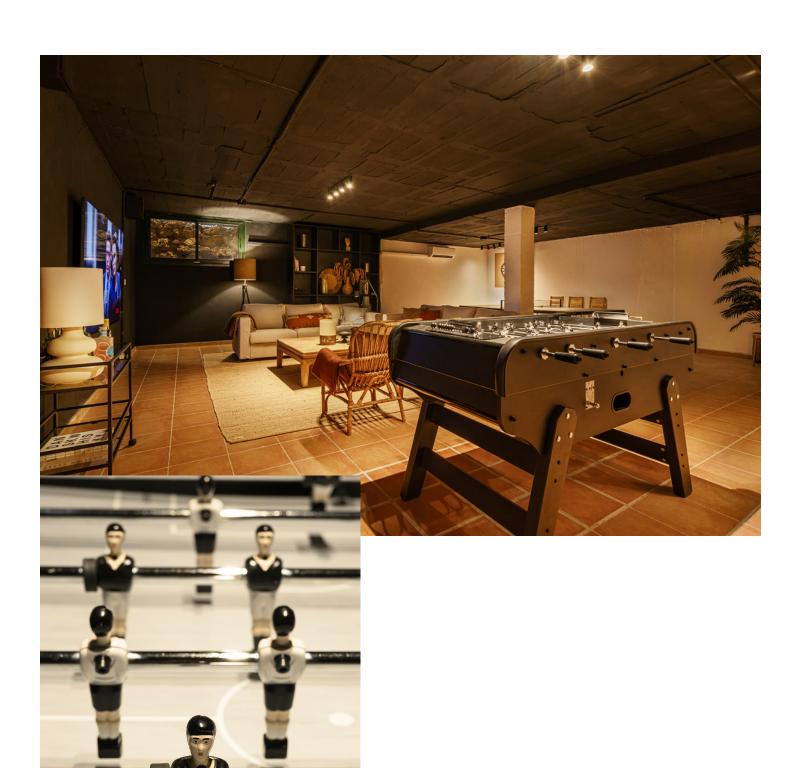

## Long Term Rental - House - Estepona 7.500€ / Month

www.mibgroup.es +34 662 58 96 58 info@mibgroup.es

Ref.-ID: MIBGR4712743 Estepona House

3

3

345 m2

600 m<sup>2</sup>

This beautifully presented villa is a real home from home gem. Nestled between golf courses yet within close proximity to the renowned Puerto Banus and Marbella, whilst bordering the towns of San Pedro de Alcantara and Estepona. The house is perfectly placed for exploring the delights of Andalucia and this region. If you are searching for a comfortable holiday home, where both privacy, outdoor space and your own pool is a pre requisite, you have arrived at the right home. The décor is fresh and inviting, carefully selected pieces, perfectly placed to create a welcoming space. The entire villa has been designed with practicality and comfort in mind. The moment you arrive at the entrance to this classical Andalucian villa, you can embrace relaxation. The subtle sound of the water cascading from the fountain and the fragrant aroma of jasmine, ensures your holiday is off to the best possible beginning. Once you step into the hallway, you are swept into the ambiences of the villa. Carefully selected furnishings, impeccably placed with both comfort and the aesthetics in mind, you will not be disappointed. On the ground floor from the hall there are two bedrooms. One of which is a family bedroom, to keep the younger members close. Comprising a double bed with the addition of bunk beds complimented with its own En-suite bathroom. The lounge is adorned by natural lights, since there are both patio doors and windows on both sides, the room is radiant and enhanced with views to the garden and pool. The crisp white walls are softened by carefully selected pieces and soft furnishings. Leading out from the lounge to the sprawling terrace, where both dining areas and soft seating areas offer the perfect space to embrace the 320 days a year sunshine that Andalucia has to offer. Perfect for dining al fresco or sipping your favourite tipple, watching the sun set. The pool is complimented with sun beds, for soaking up the rays. At the rear of the house, the fully equipped kitchen has the added advantage of leading directly out to an additional terrace. Furnished with a built-in barbecue and shaded dining area, perfectly placed for dining in those warmer sunny evenings. The perfectly placed water feature further enhances this 'plaza' where dining under the stars in the summer air is sure to aid your relaxation. On the upper level there is a further bedroom, with its own private terrace boasting stunning views of the mountains, this also has the benefit of an En Suite bathroom. For the comfort of remote working there is an office, with monitors and a printer, ensuring you can combine both work and pleasure and work in a dedicated comfortable environment. This office space is complimented by an outdoor upper terrace, great contemplating area or stretching your legs and mind when necessary. Need more space, to escape the heat and chill, this villa has it! A large basement area has been designed and created with both relaxation and play in mind. The whole area has been thoughtfully created with relaxation and leisure activities in mind. One area has been 'zoned' creating a yoga area, complete with yoga mats. A dart board and foos ball soccer table ......................... A large table beckons the attention of the younger members of the family to draw, create, paint. Finally, the plasma, cinema sized TV with sound surround gives all the family the choice to view a movie or TV of their choice. We are sure the villa will not disappoint, it will simply re set life for your return home, relax and chilled!