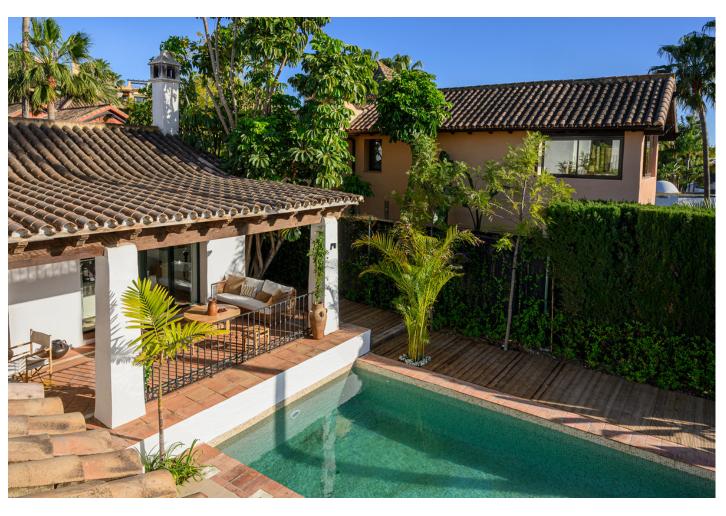

## Long Term Rental - House - Estepona 7.500€ / Month

www.mibgroup.es +34 662 58 96 58 info@mibgroup.es

Ref.-ID: MIBGR4712743 Estepona House

3

3

345 m2

600 m<sup>2</sup>

This beautifully presented villa is a real home from home gem. Nestled between golf courses yet within close proximity to the renowned Puerto Banus and Marbella, whilst bordering the towns of San Pedro de Alcantara and Estepona. The house is perfectly placed for exploring the delights of Andalucia and this region. If you are searching for a comfortable holiday home, where both privacy, outdoor space and your own pool is a pre requisite, you have arrived at the right home. The décor is fresh and inviting, carefully selected pieces, perfectly placed to create a welcoming space. The entire villa has been designed with practicality and comfort in mind. The moment you arrive at the entrance to this classical Andalucian villa, you can embrace relaxation. The subtle sound of the water cascading from the fountain and the fragrant aroma of jasmine, ensures your holiday is off to the best possible beginning. Once you step into the hallway, you are swept into the ambiences of the villa. Carefully selected furnishings, impeccably placed with both comfort and the aesthetics in mind, you will not be disappointed. On the ground floor from the hall there are two bedrooms. One of which is a family bedroom, to keep the younger members close. Comprising a double bed with the addition of bunk beds complimented with its own En-suite bathroom. The lounge is adorned by natural lights, since there are both patio doors and windows on both sides, the room is radiant and enhanced with views to the garden and pool. The crisp white walls are softened by carefully selected pieces and soft furnishings. Leading out from the lounge to the sprawling terrace, where both dining areas and soft seating areas offer the perfect space to embrace the 320 days a year sunshine that Andalucia has to offer. Perfect for dining al fresco or sipping your favourite tipple, watching the sun set. The pool is complimented with sun beds, for soaking up the rays. At the rear of the house, the fully equipped kitchen has the added advantage of leading directly out to an additional terrace. Furnished with a built-in barbecue and shaded dining area, perfectly placed for dining in those warmer sunny evenings. The perfectly placed water feature further enhances this 'plaza' where dining under the stars in the summer air is sure to aid your relaxation. On the upper level there is a further bedroom, with its own private terrace boasting stunning views of the mountains, this also has the benefit of an En Suite bathroom. For the comfort of remote working there is an office, with monitors and a printer, ensuring you can combine both work and pleasure and work in a dedicated comfortable environment. This office space is complimented by an outdoor upper terrace, great contemplating area or stretching your legs and mind when necessary. Need more space, to escape the heat and chill, this villa has it! A large basement area has been designed and created with both relaxation and play in mind. The whole area has been thoughtfully created with relaxation and leisure activities in mind. One area has been 'zoned' creating a yoga area, complete with yoga mats. A dart board and foos ball soccer table ......................... A large table beckons the attention of the younger members of the family to draw, create, paint. Finally, the plasma, cinema sized TV with sound surround gives all the family the choice to view a movie or TV of their choice. We are sure the villa will not disappoint, it will simply re set life for your return home, relax and chilled!