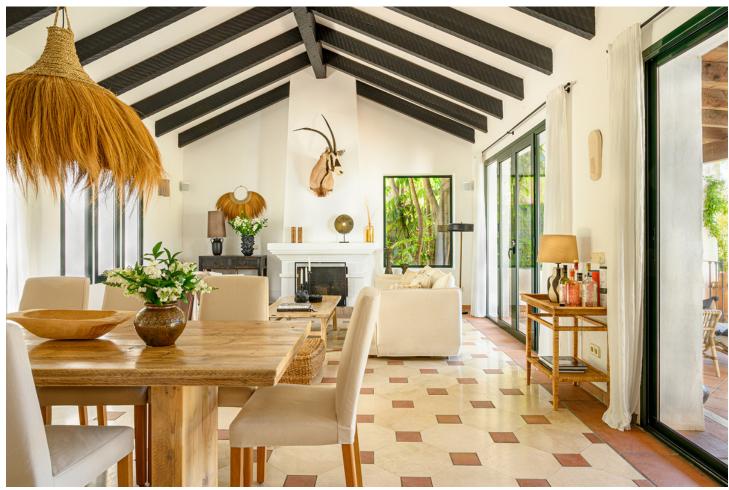

## Long Term Rental - House - Estepona 7.500€ / Month

www.mibgroup.es +34 662 58 96 58 info@mibgroup.es

Ref.-ID: MIBGR4712743 Estepona House

3

3

345 m2

600 m<sup>2</sup>

This beautifully presented villa is a real home from home gem. Nestled between golf courses yet within close proximity to the renowned Puerto Banus and Marbella, whilst bordering the towns of San Pedro de Alcantara and Estepona. The house is perfectly placed for exploring the delights of Andalucia and this region. If you are searching for a comfortable holiday home, where both privacy, outdoor space and your own pool is a pre requisite, you have arrived at the right home. The décor is fresh and inviting, carefully selected pieces, perfectly placed to create a welcoming space. The entire villa has been designed with practicality and comfort in mind. The moment you arrive at the entrance to this classical Andalucian villa, you can embrace relaxation. The subtle sound of the water cascading from the fountain and the fragrant aroma of jasmine, ensures your holiday is off to the best possible beginning. Once you step into the hallway, you are swept into the ambiences of the villa. Carefully selected furnishings, impeccably placed with both comfort and the aesthetics in mind, you will not be disappointed. On the ground floor from the hall there are two bedrooms. One of which is a family bedroom, to keep the younger members close. Comprising a double bed with the addition of bunk beds complimented with its own En-suite bathroom. The lounge is adorned by natural lights, since there are both patio doors and windows on both sides, the room is radiant and enhanced with views to the garden and pool. The crisp white walls are softened by carefully selected pieces and soft furnishings. Leading out from the lounge to the sprawling terrace, where both dining areas and soft seating areas offer the perfect space to embrace the 320 days a year sunshine that Andalucia has to offer. Perfect for dining al fresco or sipping your favourite tipple, watching the sun set. The pool is complimented with sun beds, for soaking up the rays. At the rear of the house, the fully equipped kitchen has the added advantage of leading directly out to an additional terrace. Furnished with a built-in barbecue and shaded dining area, perfectly placed for dining in those warmer sunny evenings. The perfectly placed water feature further enhances this 'plaza' where dining under the stars in the summer air is sure to aid your relaxation. On the upper level there is a further bedroom, with its own private terrace boasting stunning views of the mountains, this also has the benefit of an En Suite bathroom. For the comfort of remote working there is an office, with monitors and a printer, ensuring you can combine both work and pleasure and work in a dedicated comfortable environment. This office space is complimented by an outdoor upper terrace, great contemplating area or stretching your legs and mind when necessary. Need more space, to escape the heat and chill, this villa has it! A large basement area has been designed and created with both relaxation and play in mind. The whole area has been thoughtfully created with relaxation and leisure activities in mind. One area has been 'zoned' creating a yoga area, complete with yoga mats. A dart board and foos ball soccer table ......................... A large table beckons the attention of the younger members of the family to draw, create, paint. Finally, the plasma, cinema sized TV with sound surround gives all the family the choice to view a movie or TV of their choice. We are sure the villa will not disappoint, it will simply re set life for your return home, relax and chilled!