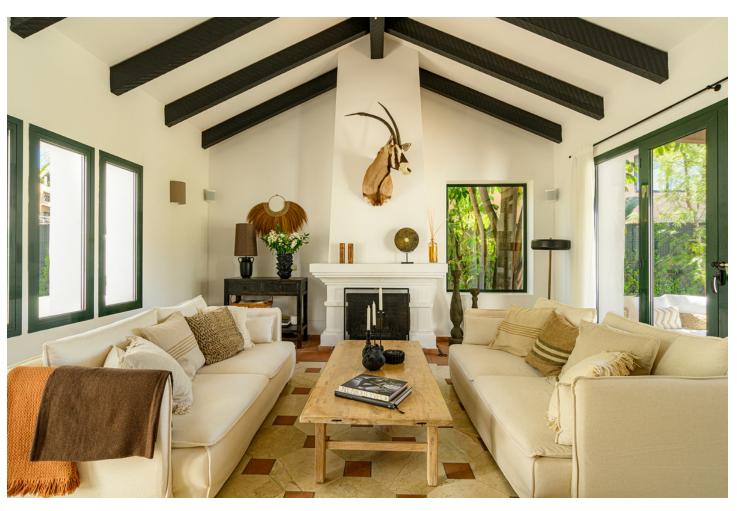

## Long Term Rental - House - Estepona 7.500€ / Month

www.mibgroup.es +34 662 58 96 58 info@mibgroup.es

Ref.-ID: MIBGR4712743 Estepona House

3

3

345 m2

600 m<sup>2</sup>

This beautifully presented villa is a real home from home gem. Nestled between golf courses yet within close proximity to the renowned Puerto Banus and Marbella, whilst bordering the towns of San Pedro de Alcantara and Estepona. The house is perfectly placed for exploring the delights of Andalucia and this region. If you are searching for a comfortable holiday home, where both privacy, outdoor space and your own pool is a pre requisite, you have arrived at the right home. The décor is fresh and inviting, carefully selected pieces, perfectly placed to create a welcoming space. The entire villa has been designed with practicality and comfort in mind. The moment you arrive at the entrance to this classical Andalucian villa, you can embrace relaxation. The subtle sound of the water cascading from the fountain and the fragrant aroma of jasmine, ensures your holiday is off to the best possible beginning. Once you step into the hallway, you are swept into the ambiences of the villa. Carefully selected furnishings, impeccably placed with both comfort and the aesthetics in mind, you will not be disappointed. On the ground floor from the hall there are two bedrooms. One of which is a family bedroom, to keep the younger members close. Comprising a double bed with the addition of bunk beds complimented with its own En-suite bathroom. The lounge is adorned by natural lights, since there are both patio doors and windows on both sides, the room is radiant and enhanced with views to the garden and pool. The crisp white walls are softened by carefully selected pieces and soft furnishings. Leading out from the lounge to the sprawling terrace, where both dining areas and soft seating areas offer the perfect space to embrace the 320 days a year sunshine that Andalucia has to offer. Perfect for dining al fresco or sipping your favourite tipple, watching the sun set. The pool is complimented with sun beds, for soaking up the rays. At the rear of the house, the fully equipped kitchen has the added advantage of leading directly out to an additional terrace. Furnished with a built-in barbecue and shaded dining area, perfectly placed for dining in those warmer sunny evenings. The perfectly placed water feature further enhances this 'plaza' where dining under the stars in the summer air is sure to aid your relaxation. On the upper level there is a further bedroom, with its own private terrace boasting stunning views of the mountains, this also has the benefit of an En Suite bathroom. For the comfort of remote working there is an office, with monitors and a printer, ensuring you can combine both work and pleasure and work in a dedicated comfortable environment. This office space is complimented by an outdoor upper terrace, great contemplating area or stretching your legs and mind when necessary. Need more space, to escape the heat and chill, this villa has it! A large basement area has been designed and created with both relaxation and play in mind. The whole area has been thoughtfully created with relaxation and leisure activities in mind. One area has been 'zoned' creating a yoga area, complete with yoga mats. A dart board and foos ball soccer table ......................... A large table beckons the attention of the younger members of the family to draw, create, paint. Finally, the plasma, cinema sized TV with sound surround gives all the family the choice to view a movie or TV of their choice. We are sure the villa will not disappoint, it will simply re set life for your return home, relax and chilled!