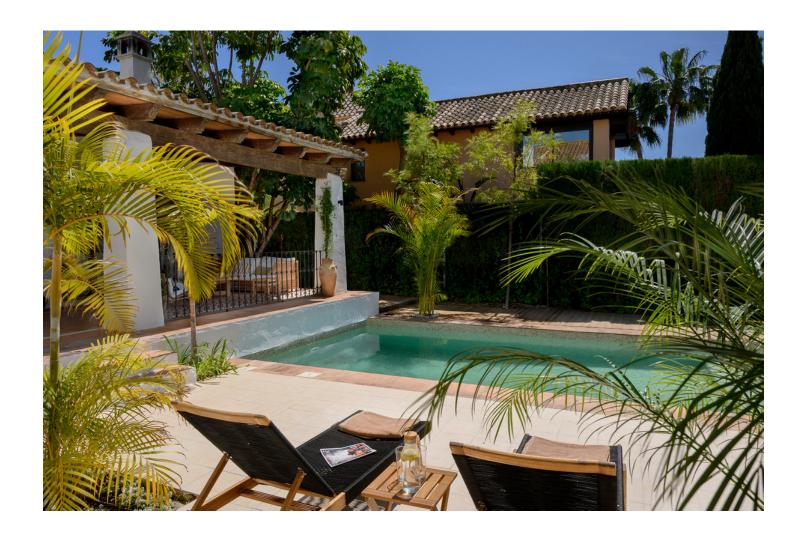

## Long Term Rental - House - Estepona 7.500€ / Month

www.mibgroup.es +34 662 58 96 58 info@mibgroup.es

Ref.-ID: MIBGR4712743 Estepona House

3

3

345 m2

600 m<sup>2</sup>

This beautifully presented villa is a real home from home gem. Nestled between golf courses yet within close proximity to the renowned Puerto Banus and Marbella, whilst bordering the towns of San Pedro de Alcantara and Estepona. The house is perfectly placed for exploring the delights of Andalucia and this region. If you are searching for a comfortable holiday home, where both privacy, outdoor space and your own pool is a pre requisite, you have arrived at the right home. The décor is fresh and inviting, carefully selected pieces, perfectly placed to create a welcoming space. The entire villa has been designed with practicality and comfort in mind. The moment you arrive at the entrance to this classical Andalucian villa, you can embrace relaxation. The subtle sound of the water cascading from the fountain and the fragrant aroma of jasmine, ensures your holiday is off to the best possible beginning. Once you step into the hallway, you are swept into the ambiences of the villa. Carefully selected furnishings, impeccably placed with both comfort and the aesthetics in mind, you will not be disappointed. On the ground floor from the hall there are two bedrooms. One of which is a family bedroom, to keep the younger members close. Comprising a double bed with the addition of bunk beds complimented with its own En-suite bathroom. The lounge is adorned by natural lights, since there are both patio doors and windows on both sides, the room is radiant and enhanced with views to the garden and pool. The crisp white walls are softened by carefully selected pieces and soft furnishings. Leading out from the lounge to the sprawling terrace, where both dining areas and soft seating areas offer the perfect space to embrace the 320 days a year sunshine that Andalucia has to offer. Perfect for dining al fresco or sipping your favourite tipple, watching the sun set. The pool is complimented with sun beds, for soaking up the rays. At the rear of the house, the fully equipped kitchen has the added advantage of leading directly out to an additional terrace. Furnished with a built-in barbecue and shaded dining area, perfectly placed for dining in those warmer sunny evenings. The perfectly placed water feature further enhances this 'plaza' where dining under the stars in the summer air is sure to aid your relaxation. On the upper level there is a further bedroom, with its own private terrace boasting stunning views of the mountains, this also has the benefit of an En Suite bathroom. For the comfort of remote working there is an office, with monitors and a printer, ensuring you can combine both work and pleasure and work in a dedicated comfortable environment. This office space is complimented by an outdoor upper terrace, great contemplating area or stretching your legs and mind when necessary. Need more space, to escape the heat and chill, this villa has it! A large basement area has been designed and created with both relaxation and play in mind. The whole area has been thoughtfully created with relaxation and leisure activities in mind. One area has been 'zoned' creating a yoga area, complete with yoga mats. A dart board and foos ball soccer table ......................... A large table beckons the attention of the younger members of the family to draw, create, paint. Finally, the plasma, cinema sized TV with sound surround gives all the family the choice to view a movie or TV of their choice. We are sure the villa will not disappoint, it will simply re set life for your return home, relax and chilled!