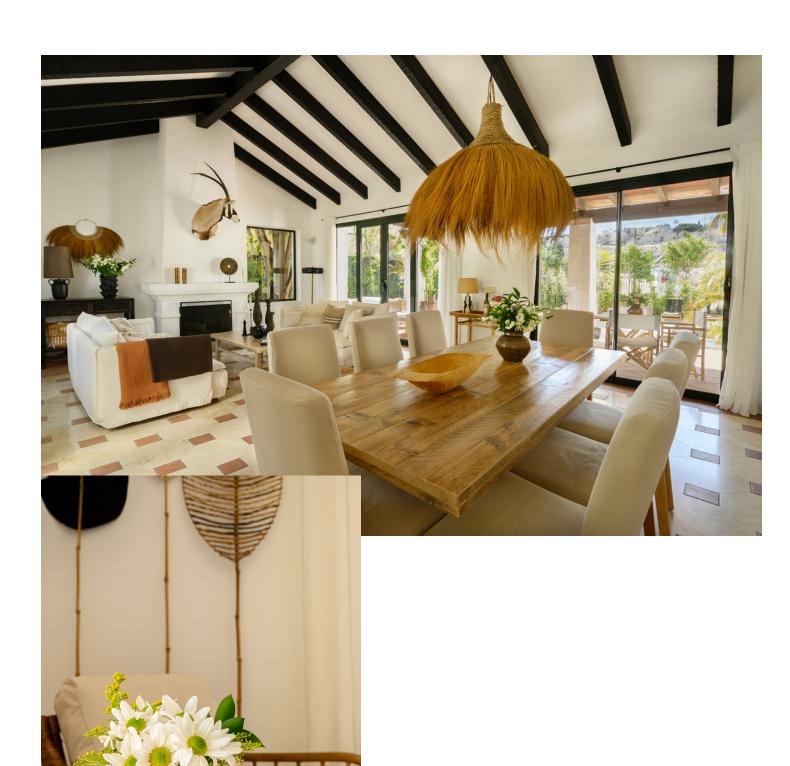

## Long Term Rental - House - Estepona 7.500€ / Month

www.mibgroup.es +34 662 58 96 58 info@mibgroup.es

Ref.-ID: MIBGR4712743 Estepona House

3

3

345 m2

600 m<sup>2</sup>

This beautifully presented villa is a real home from home gem. Nestled between golf courses yet within close proximity to the renowned Puerto Banus and Marbella, whilst bordering the towns of San Pedro de Alcantara and Estepona. The house is perfectly placed for exploring the delights of Andalucia and this region. If you are searching for a comfortable holiday home, where both privacy, outdoor space and your own pool is a pre requisite, you have arrived at the right home. The décor is fresh and inviting, carefully selected pieces, perfectly placed to create a welcoming space. The entire villa has been designed with practicality and comfort in mind. The moment you arrive at the entrance to this classical Andalucian villa, you can embrace relaxation. The subtle sound of the water cascading from the fountain and the fragrant aroma of jasmine, ensures your holiday is off to the best possible beginning. Once you step into the hallway, you are swept into the ambiences of the villa. Carefully selected furnishings, impeccably placed with both comfort and the aesthetics in mind, you will not be disappointed. On the ground floor from the hall there are two bedrooms. One of which is a family bedroom, to keep the younger members close. Comprising a double bed with the addition of bunk beds complimented with its own En-suite bathroom. The lounge is adorned by natural lights, since there are both patio doors and windows on both sides, the room is radiant and enhanced with views to the garden and pool. The crisp white walls are softened by carefully selected pieces and soft furnishings. Leading out from the lounge to the sprawling terrace, where both dining areas and soft seating areas offer the perfect space to embrace the 320 days a year sunshine that Andalucia has to offer. Perfect for dining al fresco or sipping your favourite tipple, watching the sun set. The pool is complimented with sun beds, for soaking up the rays. At the rear of the house, the fully equipped kitchen has the added advantage of leading directly out to an additional terrace. Furnished with a built-in barbecue and shaded dining area, perfectly placed for dining in those warmer sunny evenings. The perfectly placed water feature further enhances this 'plaza' where dining under the stars in the summer air is sure to aid your relaxation. On the upper level there is a further bedroom, with its own private terrace boasting stunning views of the mountains, this also has the benefit of an En Suite bathroom. For the comfort of remote working there is an office, with monitors and a printer, ensuring you can combine both work and pleasure and work in a dedicated comfortable environment. This office space is complimented by an outdoor upper terrace, great contemplating area or stretching your legs and mind when necessary. Need more space, to escape the heat and chill, this villa has it! A large basement area has been designed and created with both relaxation and play in mind. The whole area has been thoughtfully created with relaxation and leisure activities in mind. One area has been 'zoned' creating a yoga area, complete with yoga mats. A dart board and foos ball soccer table ......................... A large table beckons the attention of the younger members of the family to draw, create, paint. Finally, the plasma, cinema sized TV with sound surround gives all the family the choice to view a movie or TV of their choice. We are sure the villa will not disappoint, it will simply re set life for your return home, relax and chilled!