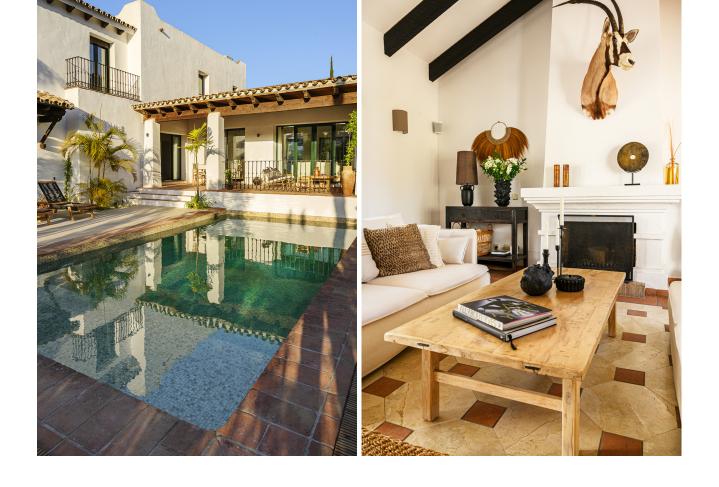

## Long Term Rental - House - Estepona 7.500€ / Month

www.mibgroup.es +34 662 58 96 58 info@mibgroup.es

Ref.-ID: MIBGR4712743 Estepona House

3

3

345 m2

600 m<sup>2</sup>

This beautifully presented villa is a real home from home gem. Nestled between golf courses yet within close proximity to the renowned Puerto Banus and Marbella, whilst bordering the towns of San Pedro de Alcantara and Estepona. The house is perfectly placed for exploring the delights of Andalucia and this region. If you are searching for a comfortable holiday home, where both privacy, outdoor space and your own pool is a pre requisite, you have arrived at the right home. The décor is fresh and inviting, carefully selected pieces, perfectly placed to create a welcoming space. The entire villa has been designed with practicality and comfort in mind. The moment you arrive at the entrance to this classical Andalucian villa, you can embrace relaxation. The subtle sound of the water cascading from the fountain and the fragrant aroma of jasmine, ensures your holiday is off to the best possible beginning. Once you step into the hallway, you are swept into the ambiences of the villa. Carefully selected furnishings, impeccably placed with both comfort and the aesthetics in mind, you will not be disappointed. On the ground floor from the hall there are two bedrooms. One of which is a family bedroom, to keep the younger members close. Comprising a double bed with the addition of bunk beds complimented with its own En-suite bathroom. The lounge is adorned by natural lights, since there are both patio doors and windows on both sides, the room is radiant and enhanced with views to the garden and pool. The crisp white walls are softened by carefully selected pieces and soft furnishings. Leading out from the lounge to the sprawling terrace, where both dining areas and soft seating areas offer the perfect space to embrace the 320 days a year sunshine that Andalucia has to offer. Perfect for dining al fresco or sipping your favourite tipple, watching the sun set. The pool is complimented with sun beds, for soaking up the rays. At the rear of the house, the fully equipped kitchen has the added advantage of leading directly out to an additional terrace. Furnished with a built-in barbecue and shaded dining area, perfectly placed for dining in those warmer sunny evenings. The perfectly placed water feature further enhances this 'plaza' where dining under the stars in the summer air is sure to aid your relaxation. On the upper level there is a further bedroom, with its own private terrace boasting stunning views of the mountains, this also has the benefit of an En Suite bathroom. For the comfort of remote working there is an office, with monitors and a printer, ensuring you can combine both work and pleasure and work in a dedicated comfortable environment. This office space is complimented by an outdoor upper terrace, great contemplating area or stretching your legs and mind when necessary. Need more space, to escape the heat and chill, this villa has it! A large basement area has been designed and created with both relaxation and play in mind. The whole area has been thoughtfully created with relaxation and leisure activities in mind. One area has been 'zoned' creating a yoga area, complete with yoga mats. A dart board and foos ball soccer table ......................... A large table beckons the attention of the younger members of the family to draw, create, paint. Finally, the plasma, cinema sized TV with sound surround gives all the family the choice to view a movie or TV of their choice. We are sure the villa will not disappoint, it will simply re set life for your return home, relax and chilled!