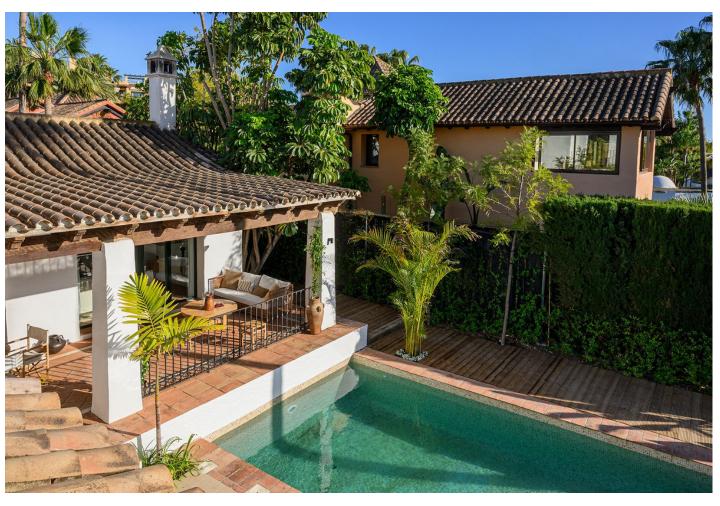

## Long Term Rental - House - Estepona 7.500€ / Month

www.mibgroup.es +34 662 58 96 58 info@mibgroup.es

Ref.-ID: MIBGR4712743 Estepona House

3

3

345 m2

600 m<sup>2</sup>

This beautifully presented villa is a real home from home gem. Nestled between golf courses yet within close proximity to the renowned Puerto Banus and Marbella, whilst bordering the towns of San Pedro de Alcantara and Estepona. The house is perfectly placed for exploring the delights of Andalucia and this region. If you are searching for a comfortable holiday home, where both privacy, outdoor space and your own pool is a pre requisite, you have arrived at the right home. The décor is fresh and inviting, carefully selected pieces, perfectly placed to create a welcoming space. The entire villa has been designed with practicality and comfort in mind. The moment you arrive at the entrance to this classical Andalucian villa, you can embrace relaxation. The subtle sound of the water cascading from the fountain and the fragrant aroma of jasmine, ensures your holiday is off to the best possible beginning. Once you step into the hallway, you are swept into the ambiences of the villa. Carefully selected furnishings, impeccably placed with both comfort and the aesthetics in mind, you will not be disappointed. On the ground floor from the hall there are two bedrooms. One of which is a family bedroom, to keep the younger members close. Comprising a double bed with the addition of bunk beds complimented with its own En-suite bathroom. The lounge is adorned by natural lights, since there are both patio doors and windows on both sides, the room is radiant and enhanced with views to the garden and pool. The crisp white walls are softened by carefully selected pieces and soft furnishings. Leading out from the lounge to the sprawling terrace, where both dining areas and soft seating areas offer the perfect space to embrace the 320 days a year sunshine that Andalucia has to offer. Perfect for dining al fresco or sipping your favourite tipple, watching the sun set. The pool is complimented with sun beds, for soaking up the rays. At the rear of the house, the fully equipped kitchen has the added advantage of leading directly out to an additional terrace. Furnished with a built-in barbecue and shaded dining area, perfectly placed for dining in those warmer sunny evenings. The perfectly placed water feature further enhances this 'plaza' where dining under the stars in the summer air is sure to aid your relaxation. On the upper level there is a further bedroom, with its own private terrace boasting stunning views of the mountains, this also has the benefit of an En Suite bathroom. For the comfort of remote working there is an office, with monitors and a printer, ensuring you can combine both work and pleasure and work in a dedicated comfortable environment. This office space is complimented by an outdoor upper terrace, great contemplating area or stretching your legs and mind when necessary. Need more space, to escape the heat and chill, this villa has it! A large basement area has been designed and created with both relaxation and play in mind. The whole area has been thoughtfully created with relaxation and leisure activities in mind. One area has been 'zoned' creating a yoga area, complete with yoga mats. A dart board and foos ball soccer table ......................... A large table beckons the attention of the younger members of the family to draw, create, paint. Finally, the plasma, cinema sized TV with sound surround gives all the family the choice to view a movie or TV of their choice. We are sure the villa will not disappoint, it will simply re set life for your return home, relax and chilled!