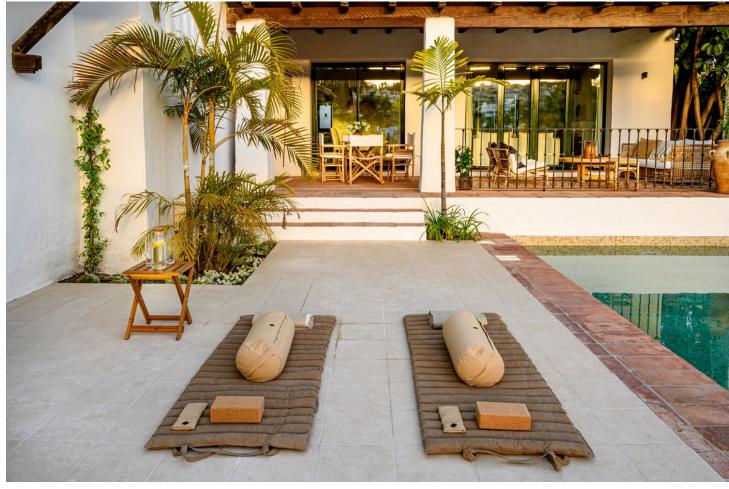

## Long Term Rental - House - Estepona 7.500€ / Month

www.mibgroup.es +34 662 58 96 58 info@mibgroup.es

Ref.-ID: MIBGR4712743 Estepona House

3

3

345 m2

600 m<sup>2</sup>

This beautifully presented villa is a real home from home gem. Nestled between golf courses yet within close proximity to the renowned Puerto Banus and Marbella, whilst bordering the towns of San Pedro de Alcantara and Estepona. The house is perfectly placed for exploring the delights of Andalucia and this region. If you are searching for a comfortable holiday home, where both privacy, outdoor space and your own pool is a pre requisite, you have arrived at the right home. The décor is fresh and inviting, carefully selected pieces, perfectly placed to create a welcoming space. The entire villa has been designed with practicality and comfort in mind. The moment you arrive at the entrance to this classical Andalucian villa, you can embrace relaxation. The subtle sound of the water cascading from the fountain and the fragrant aroma of jasmine, ensures your holiday is off to the best possible beginning. Once you step into the hallway, you are swept into the ambiences of the villa. Carefully selected furnishings, impeccably placed with both comfort and the aesthetics in mind, you will not be disappointed. On the ground floor from the hall there are two bedrooms. One of which is a family bedroom, to keep the younger members close. Comprising a double bed with the addition of bunk beds complimented with its own En-suite bathroom. The lounge is adorned by natural lights, since there are both patio doors and windows on both sides, the room is radiant and enhanced with views to the garden and pool. The crisp white walls are softened by carefully selected pieces and soft furnishings. Leading out from the lounge to the sprawling terrace, where both dining areas and soft seating areas offer the perfect space to embrace the 320 days a year sunshine that Andalucia has to offer. Perfect for dining al fresco or sipping your favourite tipple, watching the sun set. The pool is complimented with sun beds, for soaking up the rays. At the rear of the house, the fully equipped kitchen has the added advantage of leading directly out to an additional terrace. Furnished with a built-in barbecue and shaded dining area, perfectly placed for dining in those warmer sunny evenings. The perfectly placed water feature further enhances this 'plaza' where dining under the stars in the summer air is sure to aid your relaxation. On the upper level there is a further bedroom, with its own private terrace boasting stunning views of the mountains, this also has the benefit of an En Suite bathroom. For the comfort of remote working there is an office, with monitors and a printer, ensuring you can combine both work and pleasure and work in a dedicated comfortable environment. This office space is complimented by an outdoor upper terrace, great contemplating area or stretching your legs and mind when necessary. Need more space, to escape the heat and chill, this villa has it! A large basement area has been designed and created with both relaxation and play in mind. The whole area has been thoughtfully created with relaxation and leisure activities in mind. One area has been 'zoned' creating a yoga area, complete with yoga mats. A dart board and foos ball soccer table ......................... A large table beckons the attention of the younger members of the family to draw, create, paint. Finally, the plasma, cinema sized TV with sound surround gives all the family the choice to view a movie or TV of their choice. We are sure the villa will not disappoint, it will simply re set life for your return home, relax and chilled!