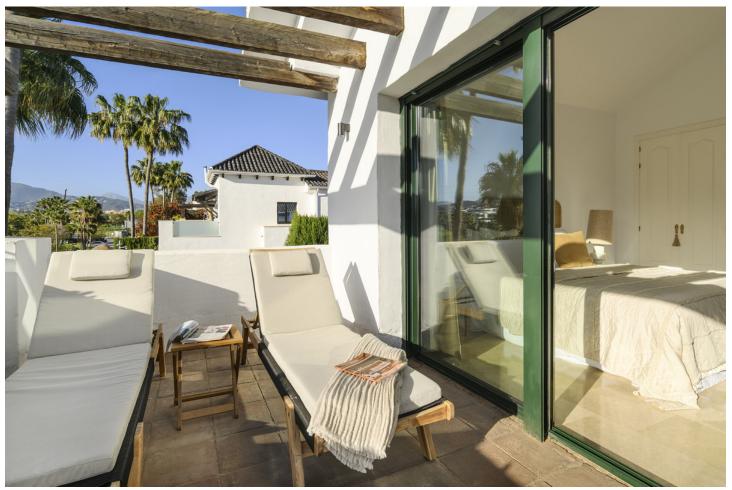

## Long Term Rental - House - Estepona 7.500€ / Month

www.mibgroup.es +34 662 58 96 58 info@mibgroup.es

Ref.-ID: MIBGR4712743 Estepona House

3

3

345 m2

600 m<sup>2</sup>

This beautifully presented villa is a real home from home gem. Nestled between golf courses yet within close proximity to the renowned Puerto Banus and Marbella, whilst bordering the towns of San Pedro de Alcantara and Estepona. The house is perfectly placed for exploring the delights of Andalucia and this region. If you are searching for a comfortable holiday home, where both privacy, outdoor space and your own pool is a pre requisite, you have arrived at the right home. The décor is fresh and inviting, carefully selected pieces, perfectly placed to create a welcoming space. The entire villa has been designed with practicality and comfort in mind. The moment you arrive at the entrance to this classical Andalucian villa, you can embrace relaxation. The subtle sound of the water cascading from the fountain and the fragrant aroma of jasmine, ensures your holiday is off to the best possible beginning. Once you step into the hallway, you are swept into the ambiences of the villa. Carefully selected furnishings, impeccably placed with both comfort and the aesthetics in mind, you will not be disappointed. On the ground floor from the hall there are two bedrooms. One of which is a family bedroom, to keep the younger members close. Comprising a double bed with the addition of bunk beds complimented with its own En-suite bathroom. The lounge is adorned by natural lights, since there are both patio doors and windows on both sides, the room is radiant and enhanced with views to the garden and pool. The crisp white walls are softened by carefully selected pieces and soft furnishings. Leading out from the lounge to the sprawling terrace, where both dining areas and soft seating areas offer the perfect space to embrace the 320 days a year sunshine that Andalucia has to offer. Perfect for dining al fresco or sipping your favourite tipple, watching the sun set. The pool is complimented with sun beds, for soaking up the rays. At the rear of the house, the fully equipped kitchen has the added advantage of leading directly out to an additional terrace. Furnished with a built-in barbecue and shaded dining area, perfectly placed for dining in those warmer sunny evenings. The perfectly placed water feature further enhances this 'plaza' where dining under the stars in the summer air is sure to aid your relaxation. On the upper level there is a further bedroom, with its own private terrace boasting stunning views of the mountains, this also has the benefit of an En Suite bathroom. For the comfort of remote working there is an office, with monitors and a printer, ensuring you can combine both work and pleasure and work in a dedicated comfortable environment. This office space is complimented by an outdoor upper terrace, great contemplating area or stretching your legs and mind when necessary. Need more space, to escape the heat and chill, this villa has it! A large basement area has been designed and created with both relaxation and play in mind. The whole area has been thoughtfully created with relaxation and leisure activities in mind. One area has been 'zoned' creating a yoga area, complete with yoga mats. A dart board and foos ball soccer table ......................... A large table beckons the attention of the younger members of the family to draw, create, paint. Finally, the plasma, cinema sized TV with sound surround gives all the family the choice to view a movie or TV of their choice. We are sure the villa will not disappoint, it will simply re set life for your return home, relax and chilled!