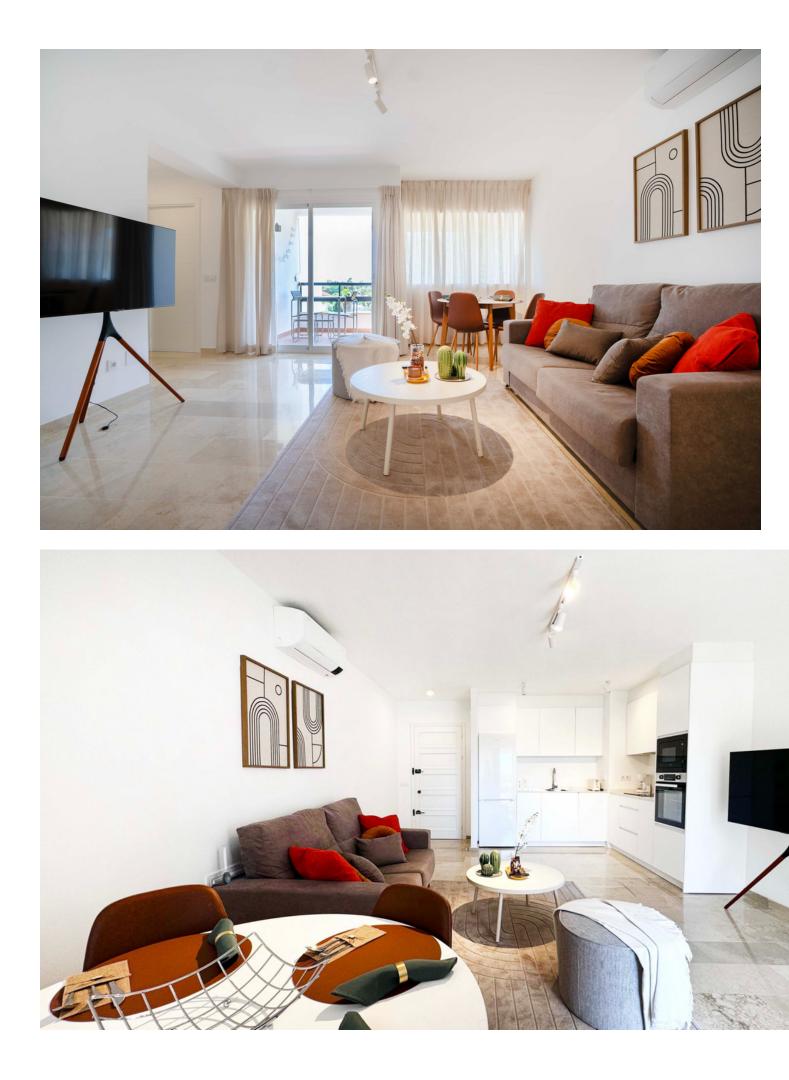

**⊧**∎ı

1

This modern 1-bedroom apartment is nestled in the sought-after La Campana area of Nueva Andalucia, Marbella, offering a seamless blend of sophistication and practicality. Positioned at the heart of Costa Del Sol, this residence caters to those who desire a chic and cozy living environment. Its central location grants effortless access to Marbella's array of amenities and attractions. Spanning across  $61m^2$ , the apartment features a communal pool and garden, creating a tranquil and inviting atmosphere. Inside, the interior is tastefully appointed with contemporary accents and meticulous attention to detail. The generously-sized living area is ideal for hosting gatherings, complemented by a private terrace showcasing picturesque views of the mountains and cityscape. The kitchen comes fully equipped, alongside a laundry room for added convenience. Equipped with modern comforts such as air conditioning, soundproof windows, and a video entry system, the apartment prioritizes security and comfort. Fully furnished and impeccably maintained, it is move-in ready. Situated within a gated community, residents can enjoy privacy and serenity. Additionally, the property's proximity to the sea, golf courses, shops, schools, and dining establishments enhances its appeal. With its contemporary design, exclusive listing status, and recent construction, this apartment presents a rare opportunity in Marbella's real estate landscape. Whether you seek a permanent residence or a holiday retreat, this property promises a harmonious blend of modernity, convenience, and peace.

Features Covered Terrace Lift Fitted Wardrobes Private Terrace Double Glazing Security

🗹 Entry Phone

Pool Communal

Furniture Fully Furnished