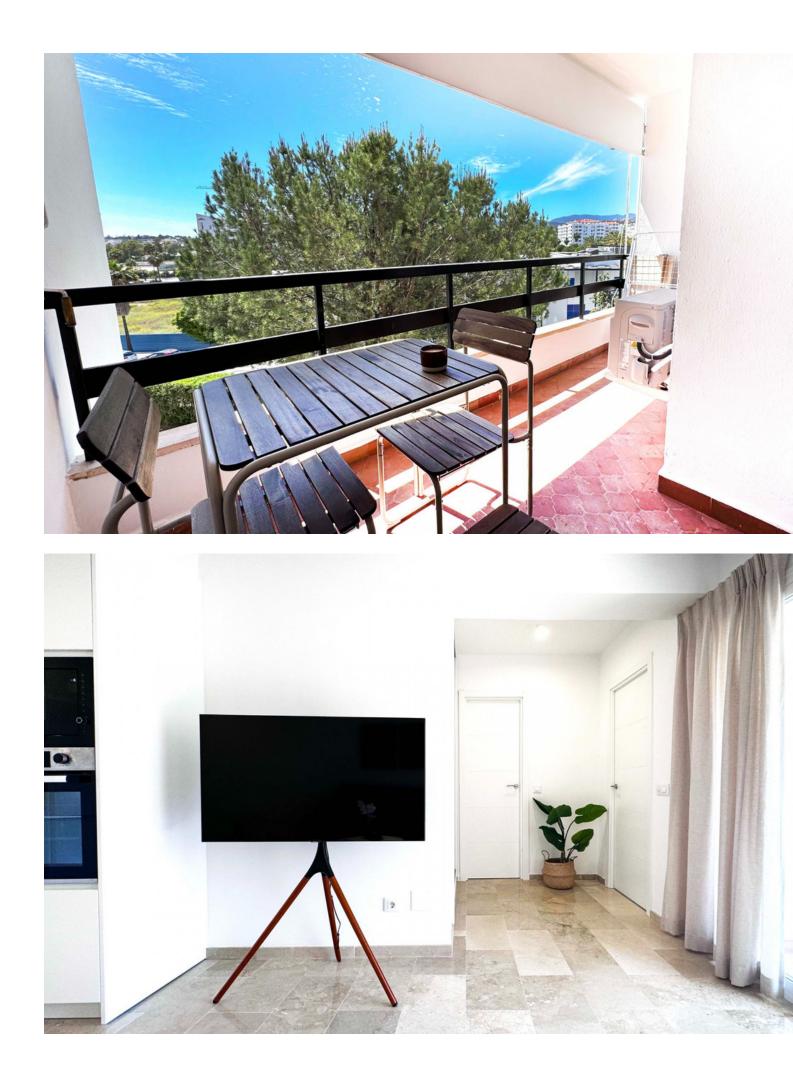

**⊧**∎ı

1

This modern 1-bedroom apartment is nestled in the sought-after La Campana area of Nueva Andalucia, Marbella, offering a seamless blend of sophistication and practicality. Positioned at the heart of Costa Del Sol, this residence caters to those who desire a chic and cozy living environment. Its central location grants effortless access to Marbella's array of amenities and attractions. Spanning across  $61m^2$ , the apartment features a communal pool and garden, creating a tranquil and inviting atmosphere. Inside, the interior is tastefully appointed with contemporary accents and meticulous attention to detail. The generously-sized living area is ideal for hosting gatherings, complemented by a private terrace showcasing picturesque views of the mountains and cityscape. The kitchen comes fully equipped, alongside a laundry room for added convenience. Equipped with modern comforts such as air conditioning, soundproof windows, and a video entry system, the apartment prioritizes security and comfort. Fully furnished and impeccably maintained, it is move-in ready. Situated within a gated community, residents can enjoy privacy and serenity. Additionally, the property's proximity to the sea, golf courses, shops, schools, and dining establishments enhances its appeal. With its contemporary design, exclusive listing status, and recent construction, this apartment presents a rare opportunity in Marbella's real estate landscape. Whether you seek a permanent residence or a holiday retreat, this property promises a harmonious blend of modernity, convenience, and peace.

Setting Close To Golf Close To Shops Close To Sea Close To Town Close To Schools

Climate Control

Kitchen V Partially Fitted Orientation South

Views Mountain

Garden Communal Condition Excellent New Construction

Features Covered Terrace Lift Fitted Wardrobes Private Terrace Double Glazing Security

🗹 Entry Phone

Pool Communal

Furniture Fully Furnished