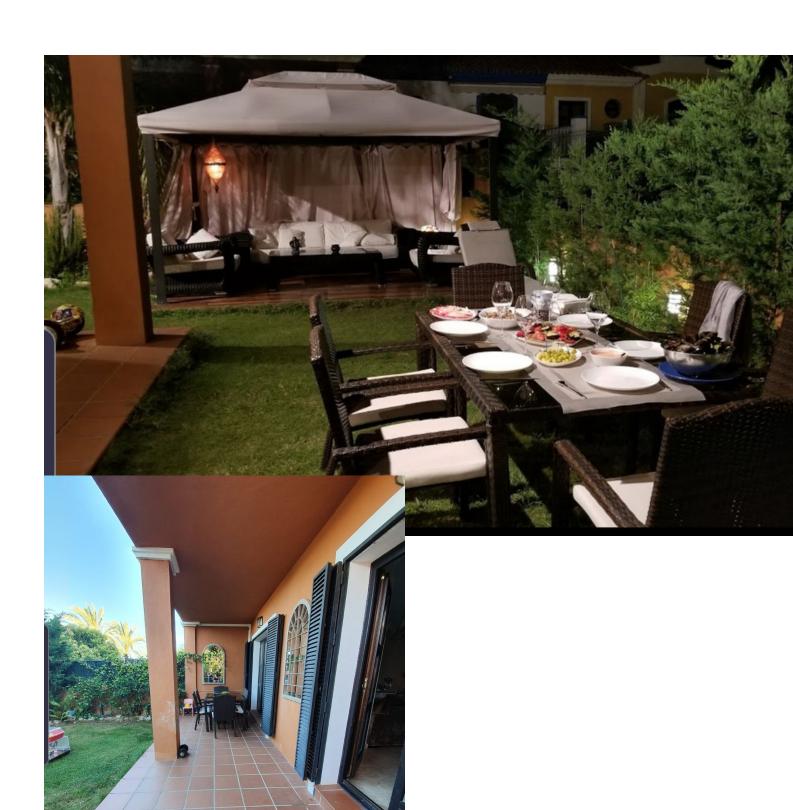

## Long Term Rental - House - Guadalmina Alta 4.500€ / Month

www.mibgroup.es +34 662 58 96 58 info@mibgroup.es

Ref.-ID: MIBGR4732363 Guadalmina Alta House

4

3

208 m2

This exceptional property is situated in an exclusive gated community with expansive green spaces and gardens, a communal pool, a family-oriented atmosphere, and 24-hour security. It is conveniently located just minutes from San Pedro and within close proximity to the renowned golf club of Guadalmina and the vibrant shopping center. The ground floor features a spacious living room with optimal lighting that opens to a private garden, as well as a kitchen that has been completely renovated with top-quality finishes. Additionally, the floor plan includes a bedroom and a full bathroom with a shower. The upper level features a spacious master bedroom with an en-suite bathroom, balcony, built-in closets, and a naturally lit and ventilated dressing area. The other two bedrooms, also spacious and with built-in closets, share an excellently lit and ventilated bathroom. One of them, like the master bedroom, has a balcony. For the comfort of the residents, the house also features a large terrace, parking for several cars, gas heating, air conditioning, and a storage room.