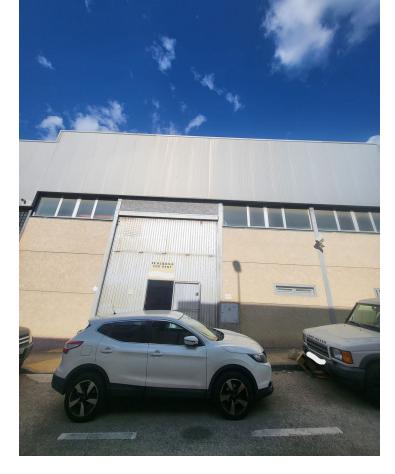

## Long Term Rental - Commercial - San Pedro de www.mibgroup.es **Alcántara**

4.500€ / Month

+34 662 58 96 58 info@mibgroup.es

**Ref.-ID: MIBGR4742065** San Pedro de Alcántara **Commercial** 

SPACIOUS COMMERCIAL INDUSTRIAL WAREHOUSE It has a toilet. Ground floor 322 squ. plus 72 sqm. mezzanine. Total 394 sqm. There are surveillance cameras on the streets in that area. It has a hose for a firefighting system. Price [4,500 plus VAT. In a busy area of the San Pedro Alcántara Industrial Estate. The warehouse is ideal for any type of business (gym, store, warehouse, showroom, offices, etc...)