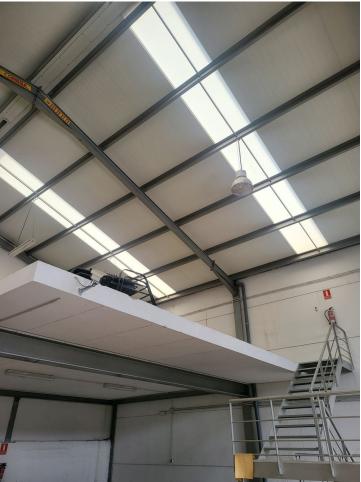

## Long Term Rental - Commercial - San Pedro de www.mibgroup.es **Alcántara**

4.500€ / Month

+34 662 58 96 58 info@mibgroup.es

**Ref.-ID: MIBGR4742065** San Pedro de Alcántara **Commercial** 

SPACIOUS COMMERCIAL INDUSTRIAL WAREHOUSE It has a toilet. Ground floor 322 squ. plus 72 sqm. mezzanine. Total 394 sqm. There are surveillance cameras on the streets in that area. It has a hose for a firefighting system. Price [4,500 plus VAT. In a busy area of the San Pedro Alcántara Industrial Estate. The warehouse is ideal for any type of business (gym, store, warehouse, showroom, offices, etc...)