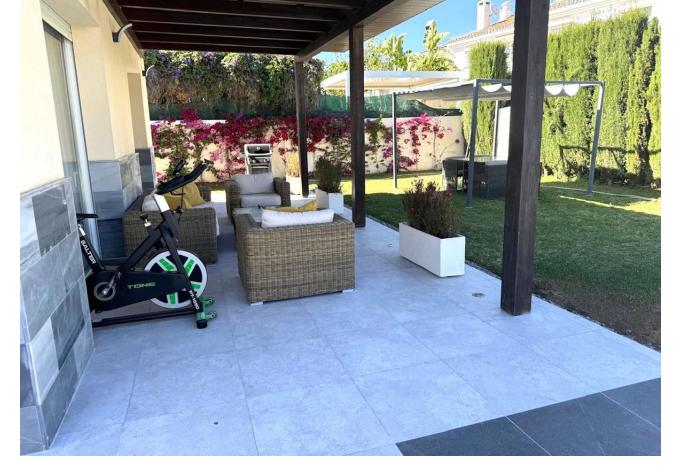

## Long Term Rental - House - San Pedro de Alcántara 8.000€ / Month

www.mibgroup.es +34 662 58 96 58 info@mibgroup.es

Ref.-ID: MIBGR4747555 San Pedro de Alcántara House

4

2

245 m2

762 m2

Monthly rental until May 8000 per month Villa for rent for short term in San Pedro, Las Petunias area, Marbella 400 meters from the beach and a few minutes from Puerto Banus Next to restaurants and bars. House with private garden and private pool has 4 bedrooms, 2 bathrooms, living room with kitchen, terrace and barbecue area. Short high season 9000 per week Short low season 4000 per week

| Setting  Beachside  Close To Golf  Close To Port  Close To Shops  Close To Sea  Close To Town  Close To Schools  Close To Marina | Orientation     East     South | Condition Excellent                                                                                                                                     | <b>Pool</b> ✓ Private     |
|----------------------------------------------------------------------------------------------------------------------------------|--------------------------------|---------------------------------------------------------------------------------------------------------------------------------------------------------|---------------------------|
| Climate Control Air Conditioning Hot A/C Cold A/C                                                                                | Views Garden Pool              | Features Covered Terrace Fitted Wardrobes Near Transport Private Terrace Solarium Satellite TV WiFi Marble Flooring Barbeque Double Glazing Fiber Optic | Furniture Fully Furnished |
| Kitchen<br>Fully Fitted                                                                                                          | Garden Private                 | Parking Private                                                                                                                                         | Category<br>Luxury        |