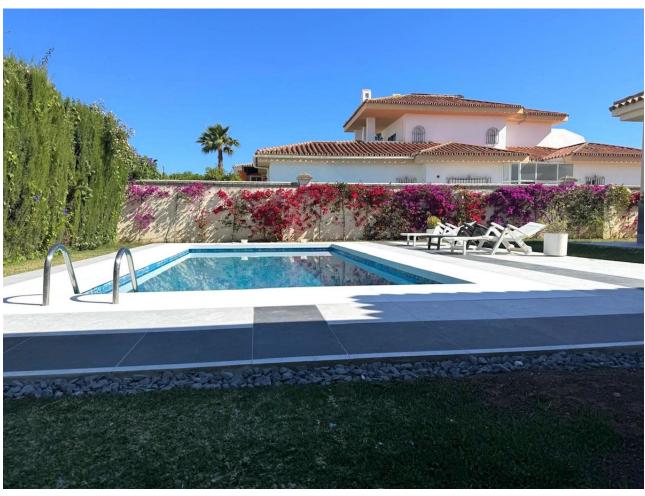

## Long Term Rental - House - San Pedro de Alcántara 8.000€ / Month

www.mibgroup.es +34 662 58 96 58 info@mibgroup.es

Ref.-ID: MIBGR4747555 San Pedro de Alcántara House

4

2

245 m2

762 m2

Monthly rental until May 8000 per month Villa for rent for short term in San Pedro, Las Petunias area, Marbella 400 meters from the beach and a few minutes from Puerto Banus Next to restaurants and bars. House with private garden and private pool has 4 bedrooms, 2 bathrooms, living room with kitchen, terrace and barbecue area. Short high season 9000 per week Short low season 4000 per week