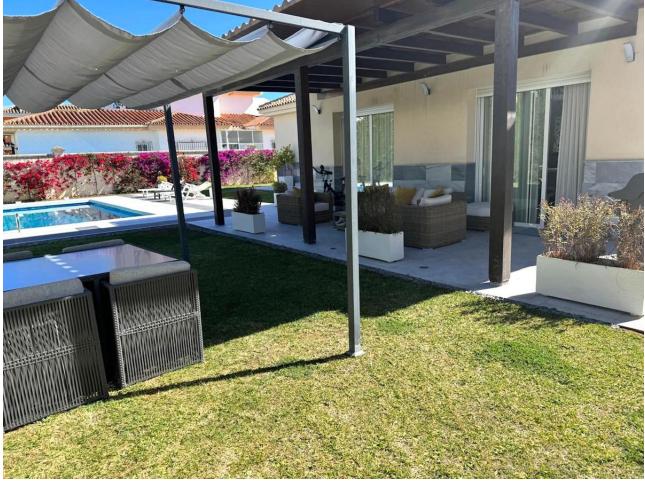

## Long Term Rental - House - San Pedro de Alcántara 8.000€ / Month

www.mibgroup.es +34 662 58 96 58 info@mibgroup.es

Ref.-ID: MIBGR4747555 San Pedro de Alcántara House

4

2

245 m2

762 m2

Monthly rental until May 8000 per month Villa for rent for short term in San Pedro, Las Petunias area, Marbella 400 meters from the beach and a few minutes from Puerto Banus Next to restaurants and bars. House with private garden and private pool has 4 bedrooms, 2 bathrooms, living room with kitchen, terrace and barbecue area. Short high season 9000 per week Short low season 4000 per week

| Setting  Beachside  Close To Golf  Close To Port  Close To Shops  Close To Sea  Close To Town  Close To Schools  Close To Marina | Orientation     East     South | Condition Excellent                                                                                                                                     | <b>Pool</b> ✓ Private     |
|----------------------------------------------------------------------------------------------------------------------------------|--------------------------------|---------------------------------------------------------------------------------------------------------------------------------------------------------|---------------------------|
| Climate Control Air Conditioning Hot A/C Cold A/C                                                                                | Views Garden Pool              | Features Covered Terrace Fitted Wardrobes Near Transport Private Terrace Solarium Satellite TV WiFi Marble Flooring Barbeque Double Glazing Fiber Optic | Furniture Fully Furnished |
| Kitchen<br>Fully Fitted                                                                                                          | Garden Private                 | Parking Private                                                                                                                                         | Category<br>Luxury        |