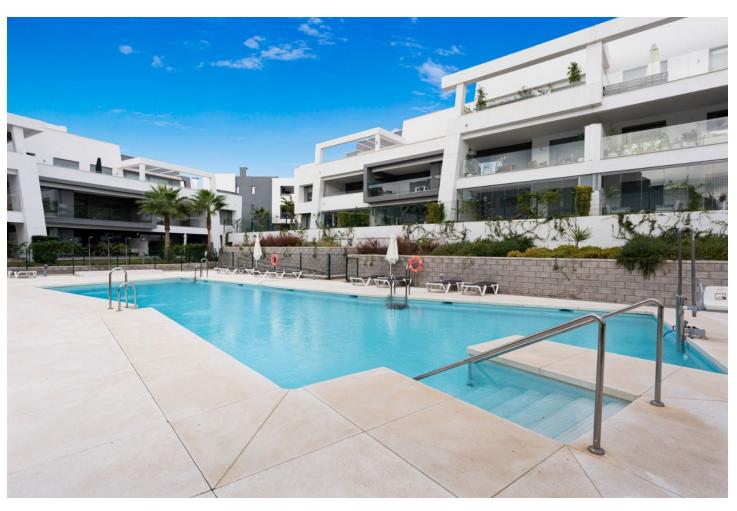

## Long Term Rental - Apartment - Selwo 2.400€ / Month

www.mibgroup.es +34 662 58 96 58 info@mibgroup.es

Ref.-ID: MIBGR4747573 Selwo Apartment

2

2

86 m2

Introducing a Stunning New Property Available from November 15th! We are excited to announce the availability of a newly built development featuring contemporary designed apartments and beautiful gardens that create a natural park ambiance. The property includes multiple swimming pools, including children's pools, a spinning room, and a fully-equipped gym. Residents also have access to a communal area with a kitchen, perfect for hosting birthday parties, dinners, or as a spacious playroom for children. Currently under construction as part of the complex is a large indoor spa, complete with an indoor swimming pool, sauna, and baths. The new phase will also feature a kids' playroom and a cinema. Location: The apartment is ideally situated between Marbella and Estepona, just a 10-minute drive from both Puerto Banus and Estepona center. The beach is a few minutes' drive or a 10-15 minute walk away. At the beach, you will find Sonora Beach, a fantastic beach bar offering live music and a great food menu. Laguna Beach Pacha: Next year, the Pacha group will open a mega beach project in Estepona, only a 5-minute drive from the property. This project will include six themed areas: a yacht club, beach club, kids' paradise, restaurant-club, retail, and a sports and live entertainment area. Nearby Golf Courses: The area boasts several nearby golf courses, including Atalaya Golf, Los Flamingos Golf, El Paraiso Golf, Estepona Golf, and La Resina Golf. Additionally, the property is located next to the Selwo Animal Park. Don't miss out on this exceptional opportunity to live in a stunning new development in a prime location.