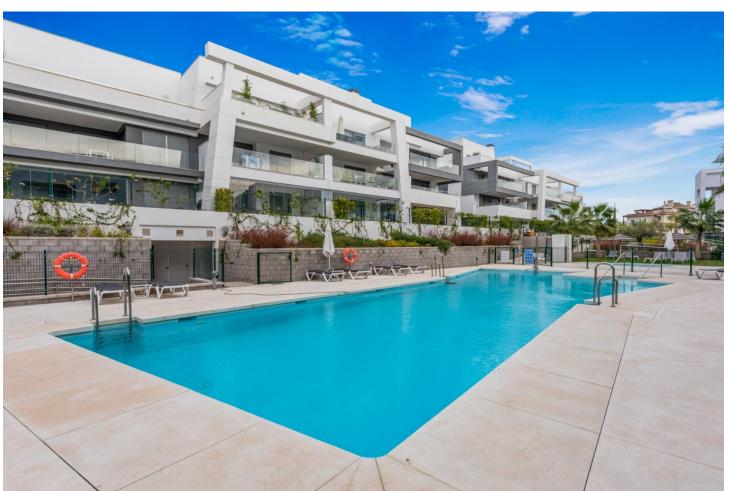

## Long Term Rental - Apartment - Selwo 2.400€ / Month

www.mibgroup.es +34 662 58 96 58 info@mibgroup.es

Ref.-ID: MIBGR4747573 Selwo Apartment

2

2

86 m2

Introducing a Stunning New Property Available from November 15th! We are excited to announce the availability of a newly built development featuring contemporary designed apartments and beautiful gardens that create a natural park ambiance. The property includes multiple swimming pools, including children's pools, a spinning room, and a fully-equipped gym. Residents also have access to a communal area with a kitchen, perfect for hosting birthday parties, dinners, or as a spacious playroom for children. Currently under construction as part of the complex is a large indoor spa, complete with an indoor swimming pool, sauna, and baths. The new phase will also feature a kids' playroom and a cinema. Location: The apartment is ideally situated between Marbella and Estepona, just a 10-minute drive from both Puerto Banus and Estepona center. The beach is a few minutes' drive or a 10-15 minute walk away. At the beach, you will find Sonora Beach, a fantastic beach bar offering live music and a great food menu. Laguna Beach Pacha: Next year, the Pacha group will open a mega beach project in Estepona, only a 5-minute drive from the property. This project will include six themed areas: a yacht club, beach club, kids' paradise, restaurant-club, retail, and a sports and live entertainment area. Nearby Golf Courses: The area boasts several nearby golf courses, including Atalaya Golf, Los Flamingos Golf, El Paraiso Golf, Estepona Golf, and La Resina Golf. Additionally, the property is located next to the Selwo Animal Park. Don't miss out on this exceptional opportunity to live in a stunning new development in a prime location.