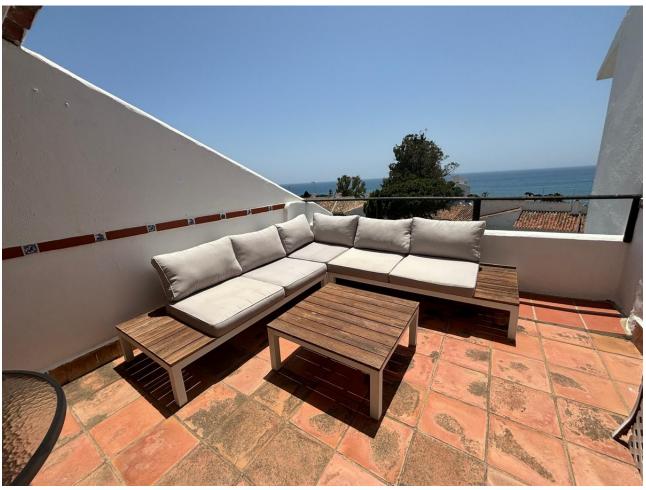

## Long Term Rental - Apartment - Calahonda 1.500€ / Month

www.mibgroup.es +34 662 58 96 58 info@mibgroup.es

Ref.-ID: MIBGR4749436 Calahonda Apartment

2

1

80 m2

Amazing Duplex/penthouse apartment AVAILABLE NOW for 10 months. Beautiful Mijas Costa , Walking distance to the beach (Max Beach) and shops etc. Contact us now for reservation. Penthouse Duplex, Mijas Costa, Costa del Sol. 2 Bedrooms, 1 Bathroom, Built 80 m², Terrace 30 m². Setting: Commercial Area, Beachside, Close To Shops, Close To Sea, Close To Town, Urbanisation. Orientation: South. Condition: Good. Pool: Communal. Climate Control: Air Conditioning, Hot A/C. Views: Sea. Features: Private Terrace, Fiber Optic. Furniture: Fully Furnished. Kitchen: Fully Fitted. Parking: Street. Category: Holiday Homes.