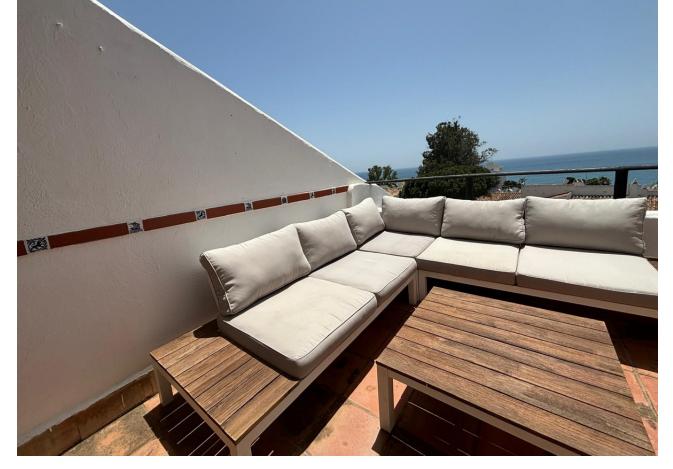

## Long Term Rental - Apartment - Calahonda 1.500€ / Month

www.mibgroup.es +34 662 58 96 58 info@mibgroup.es

Ref.-ID: MIBGR4749436 Calahonda Apartment

2

1

80 m2

Amazing Duplex/penthouse apartment AVAILABLE NOW for 10 months. Beautiful Mijas Costa , Walking distance to the beach (Max Beach) and shops etc. Contact us now for reservation. Penthouse Duplex, Mijas Costa, Costa del Sol. 2 Bedrooms, 1 Bathroom, Built 80 m², Terrace 30 m². Setting: Commercial Area, Beachside, Close To Shops, Close To Sea, Close To Town, Urbanisation. Orientation: South. Condition: Good. Pool: Communal. Climate Control: Air Conditioning, Hot A/C. Views: Sea. Features: Private Terrace, Fiber Optic. Furniture: Fully Furnished. Kitchen: Fully Fitted. Parking: Street. Category: Holiday Homes.