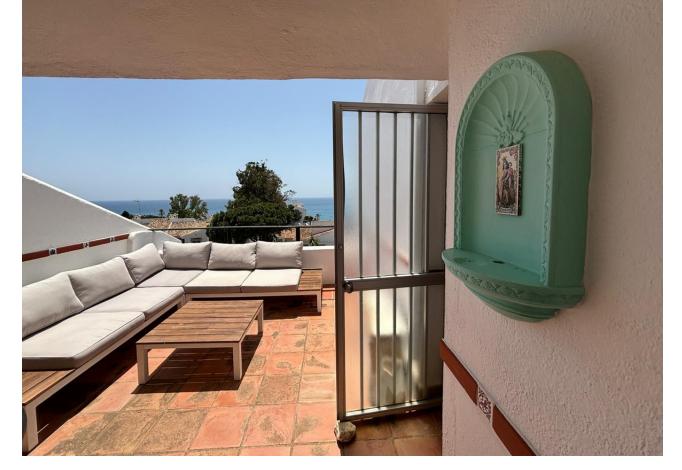

## Long Term Rental - Apartment - Calahonda 1.500€ / Month

www.mibgroup.es +34 662 58 96 58 info@mibgroup.es

Ref.-ID: MIBGR4749436 Calahonda Apartment

2

1

80 m2

Amazing Duplex/penthouse apartment AVAILABLE NOW for 10 months. Beautiful Mijas Costa , Walking distance to the beach (Max Beach) and shops etc. Contact us now for reservation. Penthouse Duplex, Mijas Costa, Costa del Sol. 2 Bedrooms, 1 Bathroom, Built 80 m², Terrace 30 m². Setting: Commercial Area, Beachside, Close To Shops, Close To Sea, Close To Town, Urbanisation. Orientation: South. Condition: Good. Pool: Communal. Climate Control: Air Conditioning, Hot A/C. Views: Sea. Features: Private Terrace, Fiber Optic. Furniture: Fully Furnished. Kitchen: Fully Fitted. Parking: Street. Category: Holiday Homes.