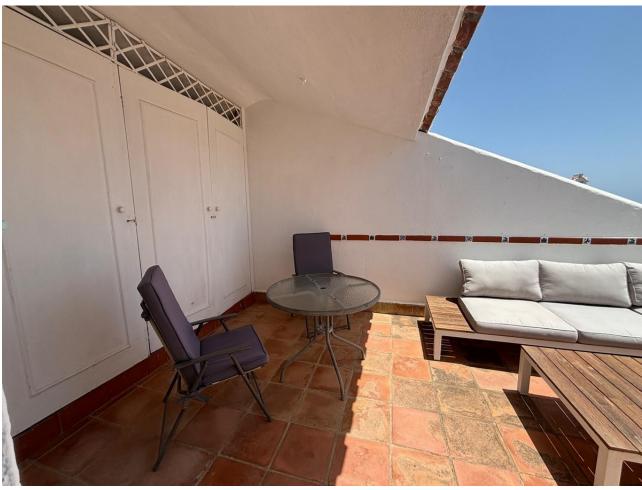

## Long Term Rental - Apartment - Calahonda 1.500€ / Month

www.mibgroup.es +34 662 58 96 58 info@mibgroup.es

Ref.-ID: MIBGR4749436 Calahonda Apartment

2

1

80 m2

Amazing Duplex/penthouse apartment AVAILABLE NOW for 10 months. Beautiful Mijas Costa , Walking distance to the beach (Max Beach) and shops etc. Contact us now for reservation. Penthouse Duplex, Mijas Costa, Costa del Sol. 2 Bedrooms, 1 Bathroom, Built 80 m², Terrace 30 m². Setting: Commercial Area, Beachside, Close To Shops, Close To Sea, Close To Town, Urbanisation. Orientation: South. Condition: Good. Pool: Communal. Climate Control: Air Conditioning, Hot A/C. Views: Sea. Features: Private Terrace, Fiber Optic. Furniture: Fully Furnished. Kitchen: Fully Fitted. Parking: Street. Category: Holiday Homes.