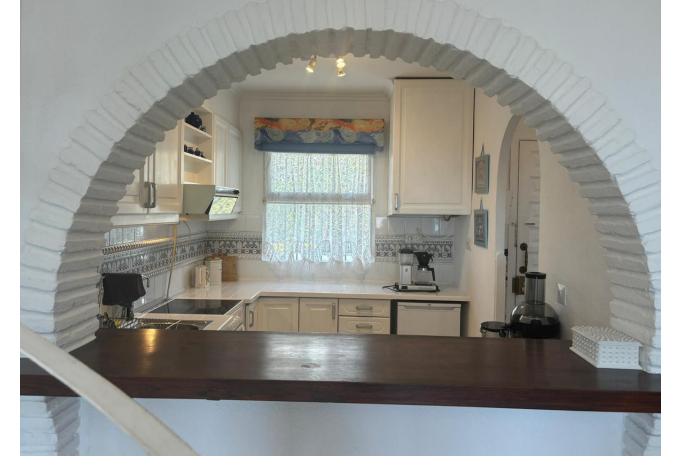

## Long Term Rental - Apartment - Calahonda 1.500€ / Month

www.mibgroup.es +34 662 58 96 58 info@mibgroup.es

Ref.-ID: MIBGR4749436 Calahonda Apartment

2

1

80 m2

Amazing Duplex/penthouse apartment AVAILABLE NOW for 10 months. Beautiful Mijas Costa , Walking distance to the beach (Max Beach) and shops etc. Contact us now for reservation. Penthouse Duplex, Mijas Costa, Costa del Sol. 2 Bedrooms, 1 Bathroom, Built 80 m², Terrace 30 m². Setting: Commercial Area, Beachside, Close To Shops, Close To Sea, Close To Town, Urbanisation. Orientation: South. Condition: Good. Pool: Communal. Climate Control: Air Conditioning, Hot A/C. Views: Sea. Features: Private Terrace, Fiber Optic. Furniture: Fully Furnished. Kitchen: Fully Fitted. Parking: Street. Category: Holiday Homes.