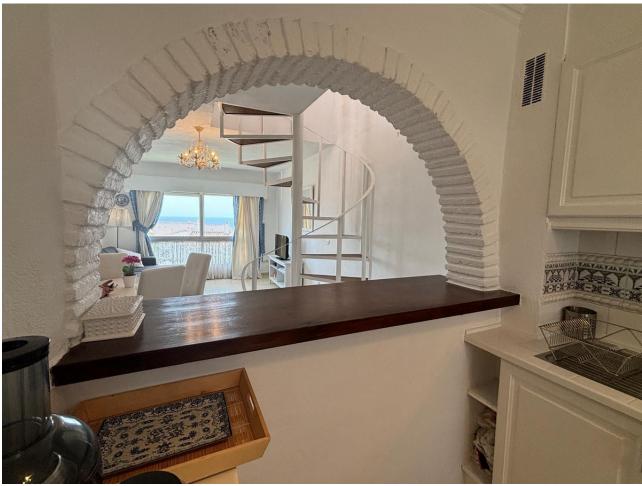

## Long Term Rental - Apartment - Calahonda 1.500€ / Month

www.mibgroup.es +34 662 58 96 58 info@mibgroup.es

Ref.-ID: MIBGR4749436 Calahonda Apartment

2

1

80 m2

Amazing Duplex/penthouse apartment AVAILABLE NOW for 10 months. Beautiful Mijas Costa , Walking distance to the beach (Max Beach) and shops etc. Contact us now for reservation. Penthouse Duplex, Mijas Costa, Costa del Sol. 2 Bedrooms, 1 Bathroom, Built 80 m², Terrace 30 m². Setting: Commercial Area, Beachside, Close To Shops, Close To Sea, Close To Town, Urbanisation. Orientation: South. Condition: Good. Pool: Communal. Climate Control: Air Conditioning, Hot A/C. Views: Sea. Features: Private Terrace, Fiber Optic. Furniture: Fully Furnished. Kitchen: Fully Fitted. Parking: Street. Category: Holiday Homes.