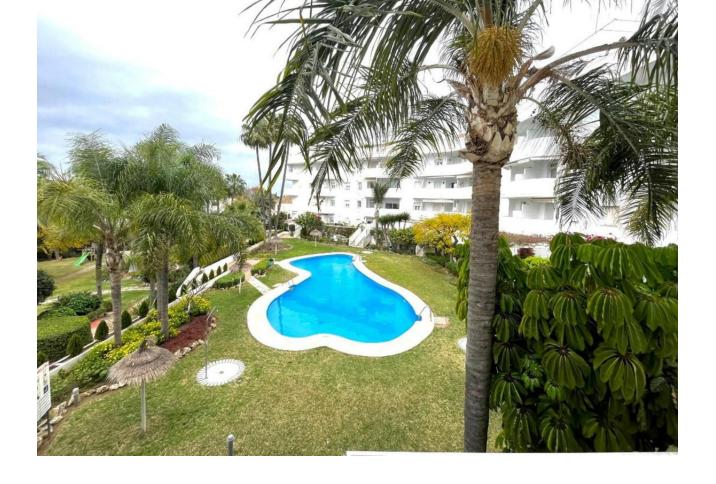

## 2.500€ / Month

www.mibgroup.es +34 662 58 96 58 info@mibgroup.es

Ref.-ID: MIBGR4751689 The Golden Mile Apartment

3

2

180 m<sup>2</sup>

AVAILABLE RENTAL FROM SEPTEMBER-END OF JUNE 2025! This bright and spacious first-floor apartment in Marbella Real (Marbella Golden Mile) offers an unparalleled urban and beach lifestyle. With three large bedrooms, two full bathrooms (one en suite for added convenience), and an additional guest toilet, this home is ideal for families or those seeking a tranquil oasis near the sea. Gas radiator heating ensures a cozy atmosphere year-round, while the 180 square meters of living space provide ample room and comfort. Additionally, you can enjoy outdoor relaxation on the 35-square-meter terrace, perfect for soaking up the Mediterranean climate and surrounding views. This complex is a gated community with 24-hour security. This apartment also offers extra amenities, such as an underground parking space for your vehicle, which is a great advantage in such a central area like Marbella Real. Moreover, you will have access to a communal pool, ideal for cooling off and socializing with neighbors and friends. Its privileged location just 200 meters from the beach and only 3 minutes from the iconic Puente Romano allows you to enjoy everything Marbella has to offer, from its beautiful beaches to its vibrant nightlife and exquisite cuisine. Don't miss the opportunity to live in this charming apartment that combines the best of urban and coastal lifestyles in Marbella Real. Come and make this place your next home!