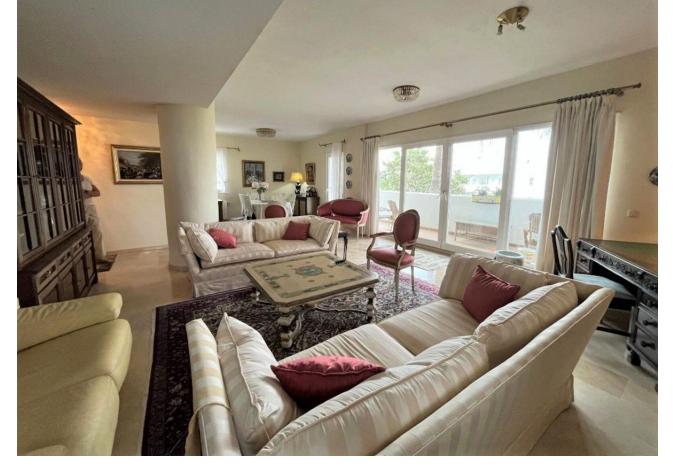

## 2.500€ / Month

www.mibgroup.es +34 662 58 96 58 info@mibgroup.es

Ref.-ID: MIBGR4751689 The Golden Mile Apartment

3

2

180 m<sup>2</sup>

AVAILABLE RENTAL FROM SEPTEMBER-END OF JUNE 2025! This bright and spacious first-floor apartment in Marbella Real (Marbella Golden Mile) offers an unparalleled urban and beach lifestyle. With three large bedrooms, two full bathrooms (one en suite for added convenience), and an additional guest toilet, this home is ideal for families or those seeking a tranquil oasis near the sea. Gas radiator heating ensures a cozy atmosphere year-round, while the 180 square meters of living space provide ample room and comfort. Additionally, you can enjoy outdoor relaxation on the 35-square-meter terrace, perfect for soaking up the Mediterranean climate and surrounding views. This complex is a gated community with 24-hour security. This apartment also offers extra amenities, such as an underground parking space for your vehicle, which is a great advantage in such a central area like Marbella Real. Moreover, you will have access to a communal pool, ideal for cooling off and socializing with neighbors and friends. Its privileged location just 200 meters from the beach and only 3 minutes from the iconic Puente Romano allows you to enjoy everything Marbella has to offer, from its beautiful beaches to its vibrant nightlife and exquisite cuisine. Don't miss the opportunity to live in this charming apartment that combines the best of urban and coastal lifestyles in Marbella Real. Come and make this place your next home!