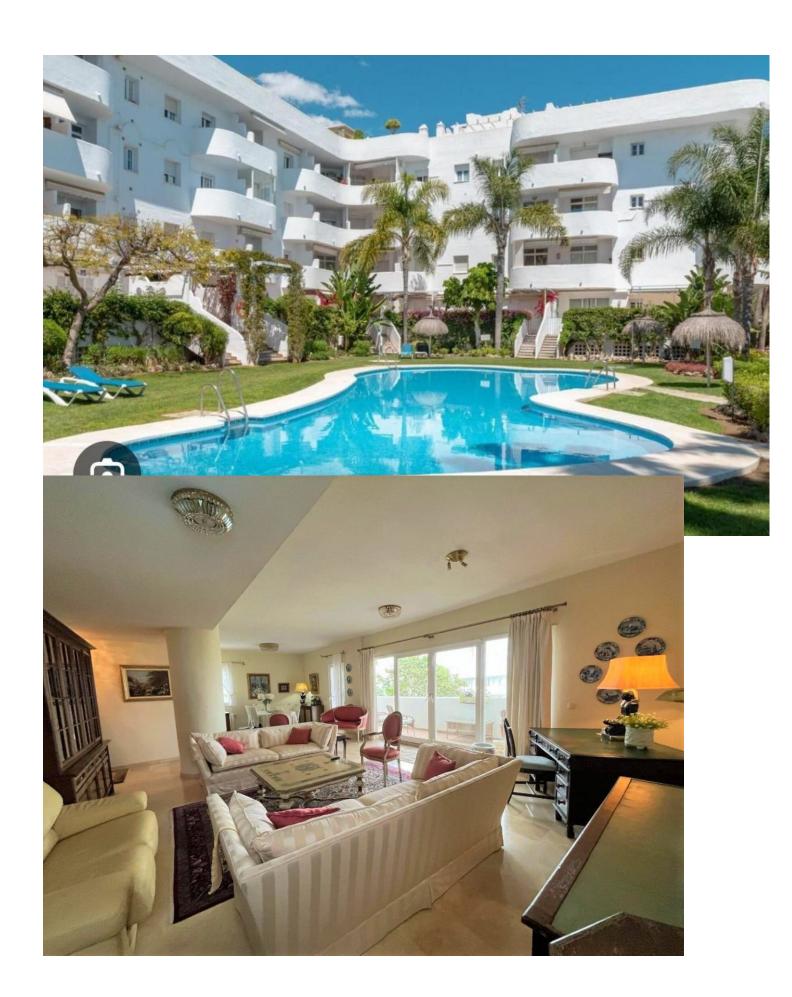

## 2.500€ / Month

www.mibgroup.es +34 662 58 96 58 info@mibgroup.es

Ref.-ID: MIBGR4751689 The Golden Mile Apartment

3

2

180 m<sup>2</sup>

AVAILABLE RENTAL FROM SEPTEMBER-END OF JUNE 2025! This bright and spacious first-floor apartment in Marbella Real (Marbella Golden Mile) offers an unparalleled urban and beach lifestyle. With three large bedrooms, two full bathrooms (one en suite for added convenience), and an additional guest toilet, this home is ideal for families or those seeking a tranquil oasis near the sea. Gas radiator heating ensures a cozy atmosphere year-round, while the 180 square meters of living space provide ample room and comfort. Additionally, you can enjoy outdoor relaxation on the 35-square-meter terrace, perfect for soaking up the Mediterranean climate and surrounding views. This complex is a gated community with 24-hour security. This apartment also offers extra amenities, such as an underground parking space for your vehicle, which is a great advantage in such a central area like Marbella Real. Moreover, you will have access to a communal pool, ideal for cooling off and socializing with neighbors and friends. Its privileged location just 200 meters from the beach and only 3 minutes from the iconic Puente Romano allows you to enjoy everything Marbella has to offer, from its beautiful beaches to its vibrant nightlife and exquisite cuisine. Don't miss the opportunity to live in this charming apartment that combines the best of urban and coastal lifestyles in Marbella Real. Come and make this place your next home!