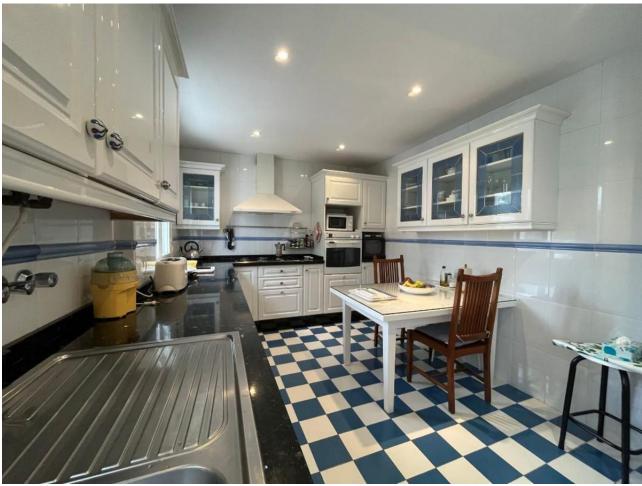

## 2.500€ / Month

www.mibgroup.es +34 662 58 96 58 info@mibgroup.es

Ref.-ID: MIBGR4751689 The Golden Mile Apartment

3

2

180 m<sup>2</sup>

AVAILABLE RENTAL FROM SEPTEMBER-END OF JUNE 2025! This bright and spacious first-floor apartment in Marbella Real (Marbella Golden Mile) offers an unparalleled urban and beach lifestyle. With three large bedrooms, two full bathrooms (one en suite for added convenience), and an additional guest toilet, this home is ideal for families or those seeking a tranquil oasis near the sea. Gas radiator heating ensures a cozy atmosphere year-round, while the 180 square meters of living space provide ample room and comfort. Additionally, you can enjoy outdoor relaxation on the 35-square-meter terrace, perfect for soaking up the Mediterranean climate and surrounding views. This complex is a gated community with 24-hour security. This apartment also offers extra amenities, such as an underground parking space for your vehicle, which is a great advantage in such a central area like Marbella Real. Moreover, you will have access to a communal pool, ideal for cooling off and socializing with neighbors and friends. Its privileged location just 200 meters from the beach and only 3 minutes from the iconic Puente Romano allows you to enjoy everything Marbella has to offer, from its beautiful beaches to its vibrant nightlife and exquisite cuisine. Don't miss the opportunity to live in this charming apartment that combines the best of urban and coastal lifestyles in Marbella Real. Come and make this place your next home!