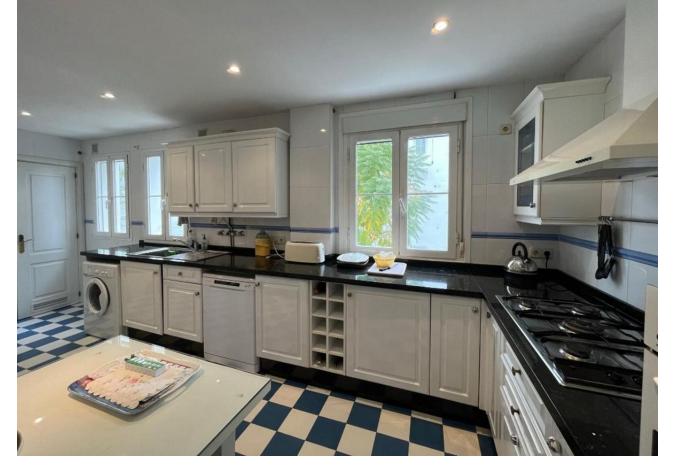

## 2.500€ / Month

www.mibgroup.es +34 662 58 96 58 info@mibgroup.es

Ref.-ID: MIBGR4751689 The Golden Mile Apartment

3

2

180 m<sup>2</sup>

AVAILABLE RENTAL FROM SEPTEMBER-END OF JUNE 2025! This bright and spacious first-floor apartment in Marbella Real (Marbella Golden Mile) offers an unparalleled urban and beach lifestyle. With three large bedrooms, two full bathrooms (one en suite for added convenience), and an additional guest toilet, this home is ideal for families or those seeking a tranquil oasis near the sea. Gas radiator heating ensures a cozy atmosphere year-round, while the 180 square meters of living space provide ample room and comfort. Additionally, you can enjoy outdoor relaxation on the 35-square-meter terrace, perfect for soaking up the Mediterranean climate and surrounding views. This complex is a gated community with 24-hour security. This apartment also offers extra amenities, such as an underground parking space for your vehicle, which is a great advantage in such a central area like Marbella Real. Moreover, you will have access to a communal pool, ideal for cooling off and socializing with neighbors and friends. Its privileged location just 200 meters from the beach and only 3 minutes from the iconic Puente Romano allows you to enjoy everything Marbella has to offer, from its beautiful beaches to its vibrant nightlife and exquisite cuisine. Don't miss the opportunity to live in this charming apartment that combines the best of urban and coastal lifestyles in Marbella Real. Come and make this place your next home!