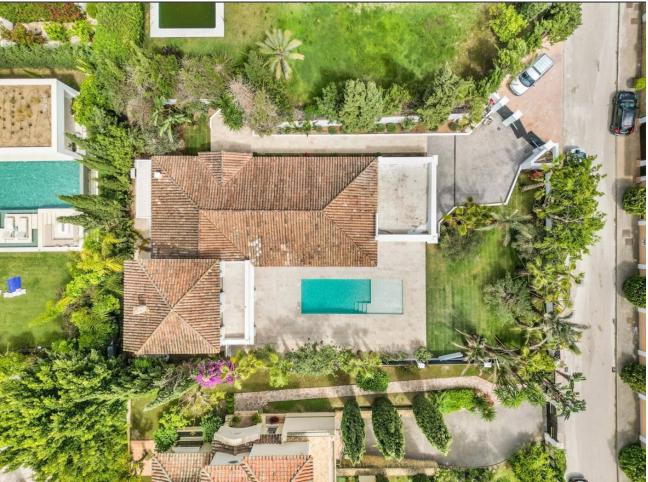

## Long Term Rental - House - Aloha 15.000€ / Month

www.mibgroup.es +34 662 58 96 58 info@mibgroup.es

Ref.-ID: MIBGR4752532 Aloha House

6

5

449 m2

1000 m<sup>2</sup>

Completely renovated Mediterranean-style villa located in Nueva Andalucía, one of the most sought-after areas of Marbella. Known for its exclusivity and proximity to the most prestigious golf courses and the best leisure activities the Costa del Sol has to offer, this two-story villa on a 1000 m2 plot exudes luxury and spaciousness. With open spaces and large windows to maximize outdoor views, the property features 6 bedrooms and 5 bathrooms, making it an ideal residence for a large family or for hosting guests. The design emphasizes privacy and comfort, with bedrooms offering serene views and bathrooms equipped with high-quality fixtures. The jewel of this villa is its private pool and beautiful garden, adding a unique and elegant element to the property, enhancing the outdoor space for maximum relaxation for its future owners. The open-plan kitchen seamlessly merges with a spacious dining and living area, creating a fluid living space that is both functional and aesthetically pleasing, along with large sliding doors that open to a well-maintained garden, perfect for outdoor dining and enjoying with family and friends. Situated in the heart of the Golf Valley, the villa is just steps away from the best golf courses. This proximity to such renowned golf clubs underscores the property's appeal to golf enthusiasts and those who enjoy an exclusive lifestyle. Additionally, its closeness to Puerto Banús means that access to high-end shops, restaurants, and maritime activities is just a short drive away, combining convenience with luxury. Overall, this villa in Nueva Andalucía represents a blend of luxury, strategic location, and access to some of the best recreational facilities in Marbella, making it perfect for those seeking an exclusive lifestyle on the Costa del Sol.