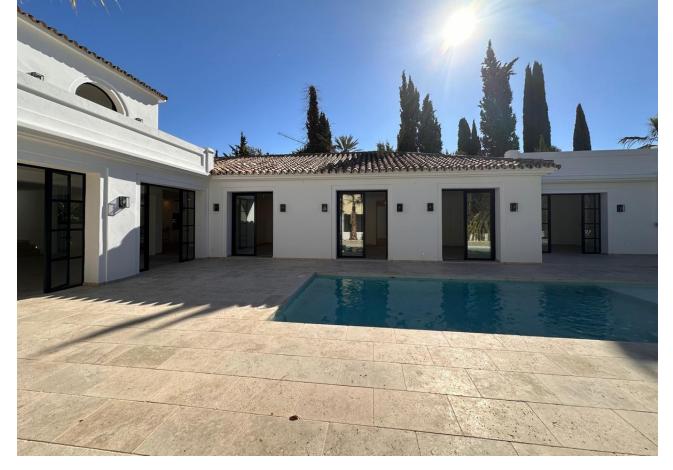

## Long Term Rental - House - Aloha 15.000€ / Month

www.mibgroup.es +34 662 58 96 58 info@mibgroup.es

Ref.-ID: MIBGR4752532 Aloha House

6

5

449 m2

1000 m<sup>2</sup>

Completely renovated Mediterranean-style villa located in Nueva Andalucía, one of the most sought-after areas of Marbella. Known for its exclusivity and proximity to the most prestigious golf courses and the best leisure activities the Costa del Sol has to offer, this two-story villa on a 1000 m2 plot exudes luxury and spaciousness. With open spaces and large windows to maximize outdoor views, the property features 6 bedrooms and 5 bathrooms, making it an ideal residence for a large family or for hosting guests. The design emphasizes privacy and comfort, with bedrooms offering serene views and bathrooms equipped with high-quality fixtures. The jewel of this villa is its private pool and beautiful garden, adding a unique and elegant element to the property, enhancing the outdoor space for maximum relaxation for its future owners. The open-plan kitchen seamlessly merges with a spacious dining and living area, creating a fluid living space that is both functional and aesthetically pleasing, along with large sliding doors that open to a well-maintained garden, perfect for outdoor dining and enjoying with family and friends. Situated in the heart of the Golf Valley, the villa is just steps away from the best golf courses. This proximity to such renowned golf clubs underscores the property's appeal to golf enthusiasts and those who enjoy an exclusive lifestyle. Additionally, its closeness to Puerto Banús means that access to high-end shops, restaurants, and maritime activities is just a short drive away, combining convenience with luxury. Overall, this villa in Nueva Andalucía represents a blend of luxury, strategic location, and access to some of the best recreational facilities in Marbella, making it perfect for those seeking an exclusive lifestyle on the Costa del Sol.