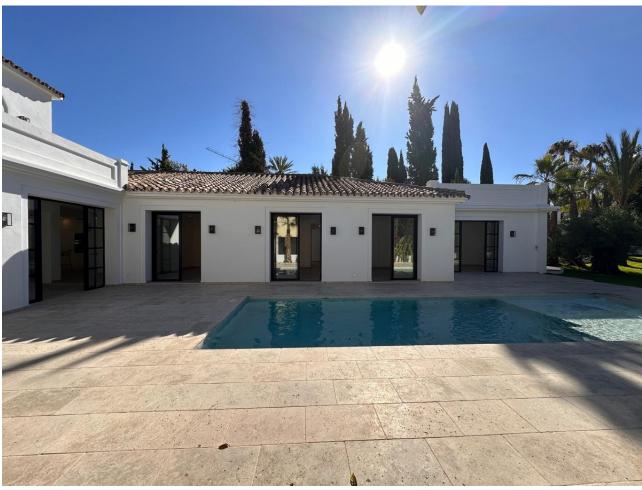

## Long Term Rental - House - Aloha 15.000€ / Month

www.mibgroup.es +34 662 58 96 58 info@mibgroup.es

Ref.-ID: MIBGR4752532 Aloha House

6

5

449 m2

1000 m<sup>2</sup>

Completely renovated Mediterranean-style villa located in Nueva Andalucía, one of the most sought-after areas of Marbella. Known for its exclusivity and proximity to the most prestigious golf courses and the best leisure activities the Costa del Sol has to offer, this two-story villa on a 1000 m2 plot exudes luxury and spaciousness. With open spaces and large windows to maximize outdoor views, the property features 6 bedrooms and 5 bathrooms, making it an ideal residence for a large family or for hosting guests. The design emphasizes privacy and comfort, with bedrooms offering serene views and bathrooms equipped with high-quality fixtures. The jewel of this villa is its private pool and beautiful garden, adding a unique and elegant element to the property, enhancing the outdoor space for maximum relaxation for its future owners. The open-plan kitchen seamlessly merges with a spacious dining and living area, creating a fluid living space that is both functional and aesthetically pleasing, along with large sliding doors that open to a well-maintained garden, perfect for outdoor dining and enjoying with family and friends. Situated in the heart of the Golf Valley, the villa is just steps away from the best golf courses. This proximity to such renowned golf clubs underscores the property's appeal to golf enthusiasts and those who enjoy an exclusive lifestyle. Additionally, its closeness to Puerto Banús means that access to high-end shops, restaurants, and maritime activities is just a short drive away, combining convenience with luxury. Overall, this villa in Nueva Andalucía represents a blend of luxury, strategic location, and access to some of the best recreational facilities in Marbella, making it perfect for those seeking an exclusive lifestyle on the Costa del Sol.