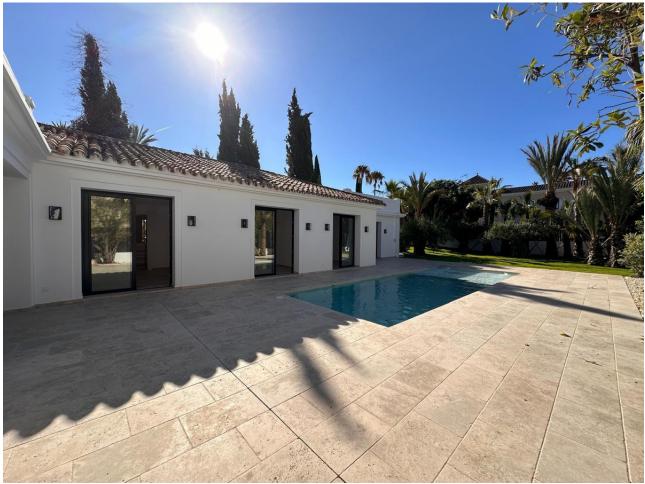

## Long Term Rental - House - Aloha 15.000€ / Month

www.mibgroup.es +34 662 58 96 58 info@mibgroup.es

Ref.-ID: MIBGR4752532 Aloha House

6

5

449 m2

1000 m<sup>2</sup>

Completely renovated Mediterranean-style villa located in Nueva Andalucía, one of the most sought-after areas of Marbella. Known for its exclusivity and proximity to the most prestigious golf courses and the best leisure activities the Costa del Sol has to offer, this two-story villa on a 1000 m2 plot exudes luxury and spaciousness. With open spaces and large windows to maximize outdoor views, the property features 6 bedrooms and 5 bathrooms, making it an ideal residence for a large family or for hosting guests. The design emphasizes privacy and comfort, with bedrooms offering serene views and bathrooms equipped with high-quality fixtures. The jewel of this villa is its private pool and beautiful garden, adding a unique and elegant element to the property, enhancing the outdoor space for maximum relaxation for its future owners. The open-plan kitchen seamlessly merges with a spacious dining and living area, creating a fluid living space that is both functional and aesthetically pleasing, along with large sliding doors that open to a well-maintained garden, perfect for outdoor dining and enjoying with family and friends. Situated in the heart of the Golf Valley, the villa is just steps away from the best golf courses. This proximity to such renowned golf clubs underscores the property's appeal to golf enthusiasts and those who enjoy an exclusive lifestyle. Additionally, its closeness to Puerto Banús means that access to high-end shops, restaurants, and maritime activities is just a short drive away, combining convenience with luxury. Overall, this villa in Nueva Andalucía represents a blend of luxury, strategic location, and access to some of the best recreational facilities in Marbella, making it perfect for those seeking an exclusive lifestyle on the Costa del Sol.