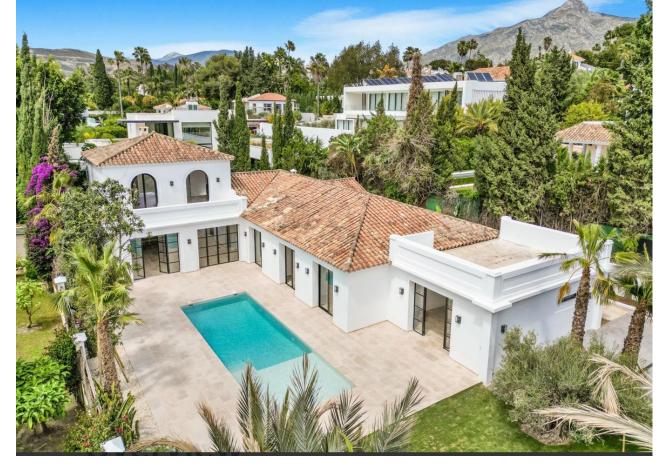

## Long Term Rental - House - Aloha 15.000€ / Month

www.mibgroup.es +34 662 58 96 58 info@mibgroup.es

Ref.-ID: MIBGR4752532 Aloha House

6

5

449 m2

1000 m<sup>2</sup>

Completely renovated Mediterranean-style villa located in Nueva Andalucía, one of the most sought-after areas of Marbella. Known for its exclusivity and proximity to the most prestigious golf courses and the best leisure activities the Costa del Sol has to offer, this two-story villa on a 1000 m2 plot exudes luxury and spaciousness. With open spaces and large windows to maximize outdoor views, the property features 6 bedrooms and 5 bathrooms, making it an ideal residence for a large family or for hosting guests. The design emphasizes privacy and comfort, with bedrooms offering serene views and bathrooms equipped with high-quality fixtures. The jewel of this villa is its private pool and beautiful garden, adding a unique and elegant element to the property, enhancing the outdoor space for maximum relaxation for its future owners. The open-plan kitchen seamlessly merges with a spacious dining and living area, creating a fluid living space that is both functional and aesthetically pleasing, along with large sliding doors that open to a well-maintained garden, perfect for outdoor dining and enjoying with family and friends. Situated in the heart of the Golf Valley, the villa is just steps away from the best golf courses. This proximity to such renowned golf clubs underscores the property's appeal to golf enthusiasts and those who enjoy an exclusive lifestyle. Additionally, its closeness to Puerto Banús means that access to high-end shops, restaurants, and maritime activities is just a short drive away, combining convenience with luxury. Overall, this villa in Nueva Andalucía represents a blend of luxury, strategic location, and access to some of the best recreational facilities in Marbella, making it perfect for those seeking an exclusive lifestyle on the Costa del Sol.