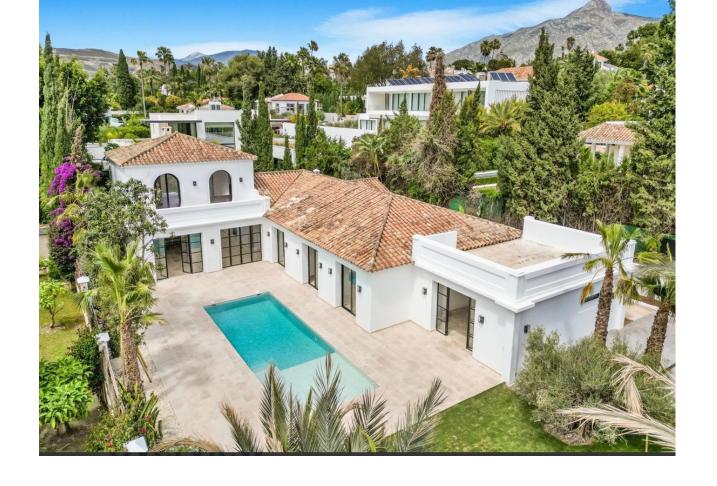

## Long Term Rental - House - Aloha 15.000€ / Month

www.mibgroup.es +34 662 58 96 58 info@mibgroup.es

Ref.-ID: MIBGR4752532 Aloha House

6

5

449 m2

1000 m<sup>2</sup>

Completely renovated Mediterranean-style villa located in Nueva Andalucía, one of the most sought-after areas of Marbella. Known for its exclusivity and proximity to the most prestigious golf courses and the best leisure activities the Costa del Sol has to offer, this two-story villa on a 1000 m2 plot exudes luxury and spaciousness. With open spaces and large windows to maximize outdoor views, the property features 6 bedrooms and 5 bathrooms, making it an ideal residence for a large family or for hosting guests. The design emphasizes privacy and comfort, with bedrooms offering serene views and bathrooms equipped with high-quality fixtures. The jewel of this villa is its private pool and beautiful garden, adding a unique and elegant element to the property, enhancing the outdoor space for maximum relaxation for its future owners. The open-plan kitchen seamlessly merges with a spacious dining and living area, creating a fluid living space that is both functional and aesthetically pleasing, along with large sliding doors that open to a well-maintained garden, perfect for outdoor dining and enjoying with family and friends. Situated in the heart of the Golf Valley, the villa is just steps away from the best golf courses. This proximity to such renowned golf clubs underscores the property's appeal to golf enthusiasts and those who enjoy an exclusive lifestyle. Additionally, its closeness to Puerto Banús means that access to high-end shops, restaurants, and maritime activities is just a short drive away, combining convenience with luxury. Overall, this villa in Nueva Andalucía represents a blend of luxury, strategic location, and access to some of the best recreational facilities in Marbella, making it perfect for those seeking an exclusive lifestyle on the Costa del Sol.