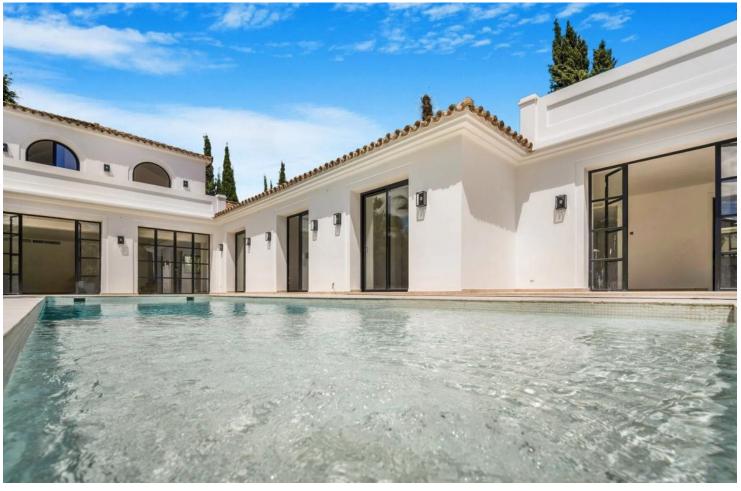

## Long Term Rental - House - Aloha 15.000€ / Month

www.mibgroup.es +34 662 58 96 58 info@mibgroup.es

Ref.-ID: MIBGR4752532 Aloha House

6

5

449 m2

1000 m<sup>2</sup>

Completely renovated Mediterranean-style villa located in Nueva Andalucía, one of the most sought-after areas of Marbella. Known for its exclusivity and proximity to the most prestigious golf courses and the best leisure activities the Costa del Sol has to offer, this two-story villa on a 1000 m2 plot exudes luxury and spaciousness. With open spaces and large windows to maximize outdoor views, the property features 6 bedrooms and 5 bathrooms, making it an ideal residence for a large family or for hosting guests. The design emphasizes privacy and comfort, with bedrooms offering serene views and bathrooms equipped with high-quality fixtures. The jewel of this villa is its private pool and beautiful garden, adding a unique and elegant element to the property, enhancing the outdoor space for maximum relaxation for its future owners. The open-plan kitchen seamlessly merges with a spacious dining and living area, creating a fluid living space that is both functional and aesthetically pleasing, along with large sliding doors that open to a well-maintained garden, perfect for outdoor dining and enjoying with family and friends. Situated in the heart of the Golf Valley, the villa is just steps away from the best golf courses. This proximity to such renowned golf clubs underscores the property's appeal to golf enthusiasts and those who enjoy an exclusive lifestyle. Additionally, its closeness to Puerto Banús means that access to high-end shops, restaurants, and maritime activities is just a short drive away, combining convenience with luxury. Overall, this villa in Nueva Andalucía represents a blend of luxury, strategic location, and access to some of the best recreational facilities in Marbella, making it perfect for those seeking an exclusive lifestyle on the Costa del Sol.