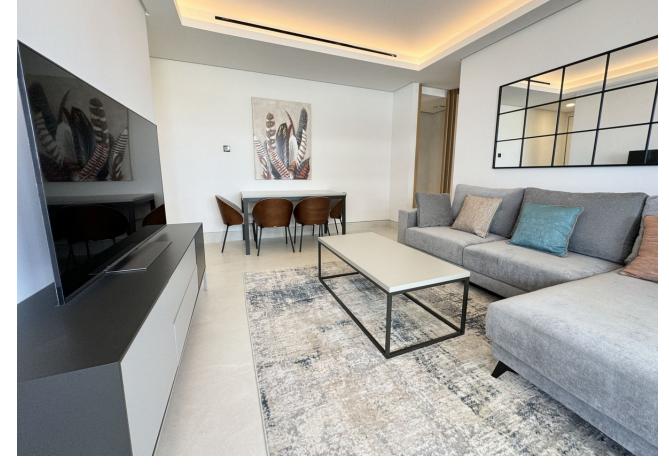

## Long Term Rental - Apartment - Málaga 2.600€ / Month

www.mibgroup.es +34 662 58 96 58 info@mibgroup.es

Ref.-ID: MIBGR4770904 Málaga Apartment

1

2

60 m2

MALAGA BEACHFRONT - UNIQUE & EXCLUSIVE BRAND NEW APARTMENT FOR LONG TERM RENT. Available immediately - November 2024 These towers are the new icon of Malaga City - 3 towers each of 71 luxury beachfront homes with direct sea views. It is a brand new construction, with 2 of the towers having completed in January 2024. This brand new 1 bedroom apartment is situated in the middle tower with the highest qualities. It has just been completely furnished with brand new stylish furniture. The apartment features: Direct sea views from the terrace. Living / dining room, kitchen with quality Miele appliances, utility room with Miele washing machine and separate drying machine, bathroom with walk in shower, separate guest toilet. All rooms (except the bathrooms) lead out to the terrace. Domotic system to control the air conditioning / lighting / blinds etc. Parking underground for 1 car and a storage room, ideal to store bikes and beach equipment. TOP QUALITY FACILITIES Indoor /outdoor pool (climate controlled), Fully equipped gym with all the latest techno gym machinery High spec SPA facilities, indoor SPA pool. Roof top area featuring: infinity pool, gastro bar, sun bathing area & the best views in Malaga! 24 hour consierge situated at the reception desk as you enter the building. Be the first person to live in this brand new top quality apartment! Please ask us for videos.