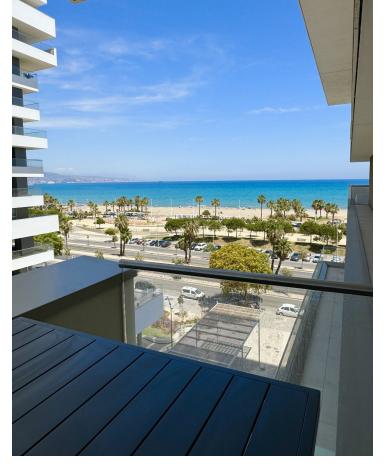

## Long Term Rental - Apartment - Málaga 2.600€ / Month

www.mibgroup.es +34 662 58 96 58 info@mibgroup.es

Ref.-ID: MIBGR4770904 Málaga Apartment

1

2

60 m2

MALAGA BEACHFRONT - UNIQUE & EXCLUSIVE BRAND NEW APARTMENT FOR LONG TERM RENT. Available immediately - November 2024 These towers are the new icon of Malaga City - 3 towers each of 71 luxury beachfront homes with direct sea views. It is a brand new construction, with 2 of the towers having completed in January 2024. This brand new 1 bedroom apartment is situated in the middle tower with the highest qualities. It has just been completely furnished with brand new stylish furniture. The apartment features: Direct sea views from the terrace. Living / dining room, kitchen with quality Miele appliances, utility room with Miele washing machine and separate drying machine, bathroom with walk in shower, separate guest toilet. All rooms (except the bathrooms) lead out to the terrace. Domotic system to control the air conditioning / lighting / blinds etc. Parking underground for 1 car and a storage room, ideal to store bikes and beach equipment. TOP QUALITY FACILITIES Indoor /outdoor pool (climate controlled), Fully equipped gym with all the latest techno gym machinery High spec SPA facilities, indoor SPA pool. Roof top area featuring: infinity pool, gastro bar, sun bathing area & the best views in Malaga! 24 hour consierge situated at the reception desk as you enter the building. Be the first person to live in this brand new top quality apartment! Please ask us for videos.