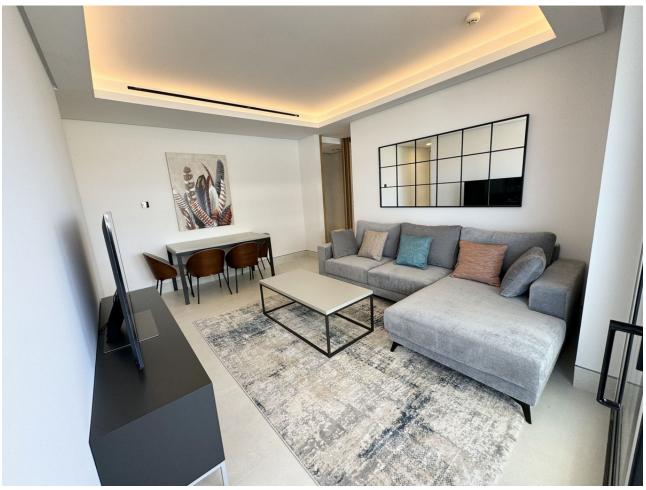

## Long Term Rental - Apartment - Málaga 2.600€ / Month

www.mibgroup.es +34 662 58 96 58 info@mibgroup.es

Ref.-ID: MIBGR4770904 Málaga Apartment

1

2

60 m2

MALAGA BEACHFRONT - UNIQUE & EXCLUSIVE BRAND NEW APARTMENT FOR LONG TERM RENT. Available immediately - November 2024 These towers are the new icon of Malaga City - 3 towers each of 71 luxury beachfront homes with direct sea views. It is a brand new construction, with 2 of the towers having completed in January 2024. This brand new 1 bedroom apartment is situated in the middle tower with the highest qualities. It has just been completely furnished with brand new stylish furniture. The apartment features: Direct sea views from the terrace. Living / dining room, kitchen with quality Miele appliances, utility room with Miele washing machine and separate drying machine, bathroom with walk in shower, separate guest toilet. All rooms (except the bathrooms) lead out to the terrace. Domotic system to control the air conditioning / lighting / blinds etc. Parking underground for 1 car and a storage room, ideal to store bikes and beach equipment. TOP QUALITY FACILITIES Indoor /outdoor pool (climate controlled), Fully equipped gym with all the latest techno gym machinery High spec SPA facilities, indoor SPA pool. Roof top area featuring: infinity pool, gastro bar, sun bathing area & the best views in Malaga! 24 hour consierge situated at the reception desk as you enter the building. Be the first person to live in this brand new top quality apartment! Please ask us for videos.