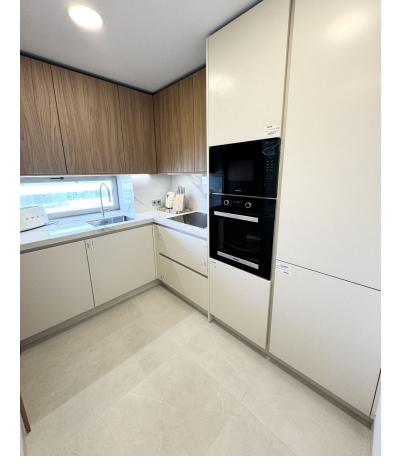

## Long Term Rental - Apartment - Málaga 2.600€ / Month

www.mibgroup.es +34 662 58 96 58 info@mibgroup.es

Ref.-ID: MIBGR4770904 Málaga Apartment

1

2

60 m2

MALAGA BEACHFRONT - UNIQUE & EXCLUSIVE BRAND NEW APARTMENT FOR LONG TERM RENT. Available immediately - November 2024 These towers are the new icon of Malaga City - 3 towers each of 71 luxury beachfront homes with direct sea views. It is a brand new construction, with 2 of the towers having completed in January 2024. This brand new 1 bedroom apartment is situated in the middle tower with the highest qualities. It has just been completely furnished with brand new stylish furniture. The apartment features: Direct sea views from the terrace. Living / dining room, kitchen with quality Miele appliances, utility room with Miele washing machine and separate drying machine, bathroom with walk in shower, separate guest toilet. All rooms (except the bathrooms) lead out to the terrace. Domotic system to control the air conditioning / lighting / blinds etc. Parking underground for 1 car and a storage room, ideal to store bikes and beach equipment. TOP QUALITY FACILITIES Indoor /outdoor pool (climate controlled), Fully equipped gym with all the latest techno gym machinery High spec SPA facilities, indoor SPA pool. Roof top area featuring: infinity pool, gastro bar, sun bathing area & the best views in Malaga! 24 hour consierge situated at the reception desk as you enter the building. Be the first person to live in this brand new top quality apartment! Please ask us for videos.