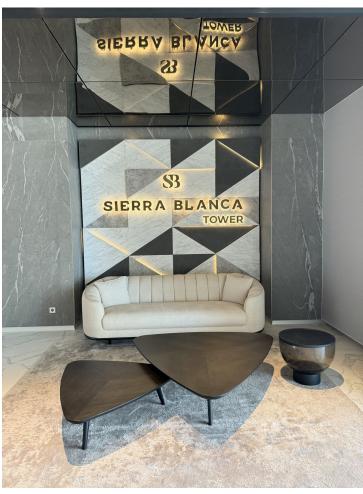

## Long Term Rental - Apartment - Málaga 2.600€ / Month

www.mibgroup.es +34 662 58 96 58 info@mibgroup.es

Ref.-ID: MIBGR4770904 Málaga Apartment

1

2

60 m2

MALAGA BEACHFRONT - UNIQUE & EXCLUSIVE BRAND NEW APARTMENT FOR LONG TERM RENT. Available immediately - November 2024 These towers are the new icon of Malaga City - 3 towers each of 71 luxury beachfront homes with direct sea views. It is a brand new construction, with 2 of the towers having completed in January 2024. This brand new 1 bedroom apartment is situated in the middle tower with the highest qualities. It has just been completely furnished with brand new stylish furniture. The apartment features: Direct sea views from the terrace. Living / dining room, kitchen with quality Miele appliances, utility room with Miele washing machine and separate drying machine, bathroom with walk in shower, separate guest toilet. All rooms (except the bathrooms) lead out to the terrace. Domotic system to control the air conditioning / lighting / blinds etc. Parking underground for 1 car and a storage room, ideal to store bikes and beach equipment. TOP QUALITY FACILITIES Indoor /outdoor pool (climate controlled), Fully equipped gym with all the latest techno gym machinery High spec SPA facilities, indoor SPA pool. Roof top area featuring: infinity pool, gastro bar, sun bathing area & the best views in Malaga! 24 hour consierge situated at the reception desk as you enter the building. Be the first person to live in this brand new top quality apartment! Please ask us for videos.