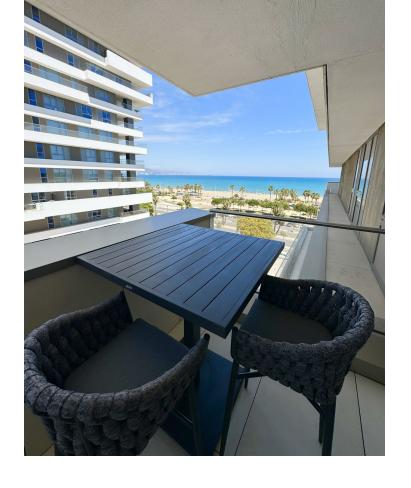

## Long Term Rental - Apartment - Málaga 2.600€ / Month

www.mibgroup.es +34 662 58 96 58 info@mibgroup.es

Ref.-ID: MIBGR4770904 Málaga Apartment

1

2

60 m2

MALAGA BEACHFRONT - UNIQUE & EXCLUSIVE BRAND NEW APARTMENT FOR LONG TERM RENT. Available immediately - November 2024 These towers are the new icon of Malaga City - 3 towers each of 71 luxury beachfront homes with direct sea views. It is a brand new construction, with 2 of the towers having completed in January 2024. This brand new 1 bedroom apartment is situated in the middle tower with the highest qualities. It has just been completely furnished with brand new stylish furniture. The apartment features: Direct sea views from the terrace. Living / dining room, kitchen with quality Miele appliances, utility room with Miele washing machine and separate drying machine, bathroom with walk in shower, separate guest toilet. All rooms (except the bathrooms) lead out to the terrace. Domotic system to control the air conditioning / lighting / blinds etc. Parking underground for 1 car and a storage room, ideal to store bikes and beach equipment. TOP QUALITY FACILITIES Indoor /outdoor pool (climate controlled), Fully equipped gym with all the latest techno gym machinery High spec SPA facilities, indoor SPA pool. Roof top area featuring: infinity pool, gastro bar, sun bathing area & the best views in Malaga! 24 hour consierge situated at the reception desk as you enter the building. Be the first person to live in this brand new top quality apartment! Please ask us for videos.