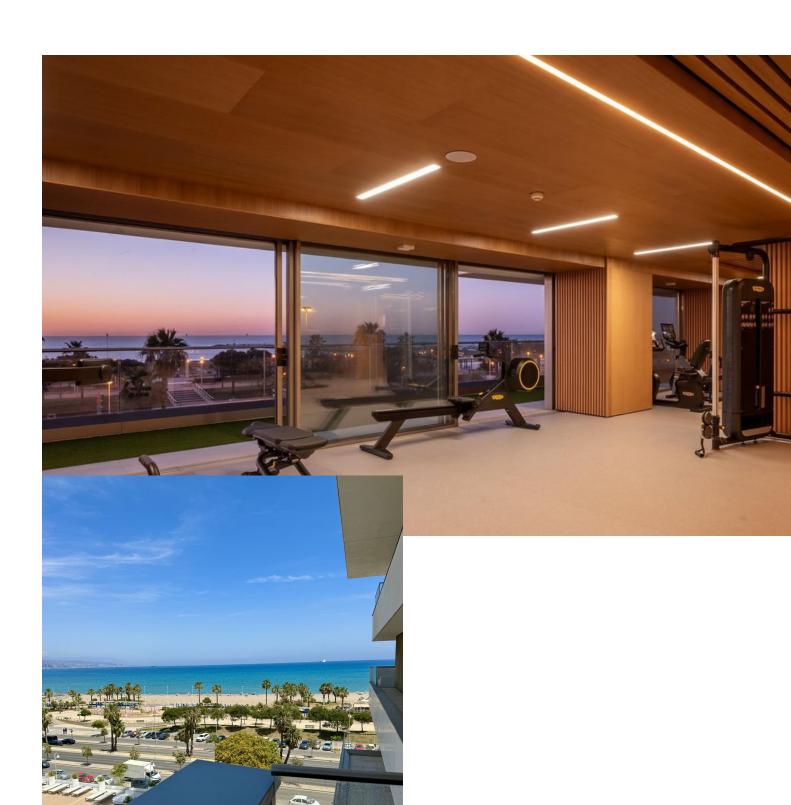

## Long Term Rental - Apartment - Málaga 2.600€ / Month

www.mibgroup.es +34 662 58 96 58 info@mibgroup.es

Ref.-ID: MIBGR4770904 Málaga Apartment

1

2

60 m2

MALAGA BEACHFRONT - UNIQUE & EXCLUSIVE BRAND NEW APARTMENT FOR LONG TERM RENT. Available immediately - November 2024 These towers are the new icon of Malaga City - 3 towers each of 71 luxury beachfront homes with direct sea views. It is a brand new construction, with 2 of the towers having completed in January 2024. This brand new 1 bedroom apartment is situated in the middle tower with the highest qualities. It has just been completely furnished with brand new stylish furniture. The apartment features: Direct sea views from the terrace. Living / dining room, kitchen with quality Miele appliances, utility room with Miele washing machine and separate drying machine, bathroom with walk in shower, separate guest toilet. All rooms (except the bathrooms) lead out to the terrace. Domotic system to control the air conditioning / lighting / blinds etc. Parking underground for 1 car and a storage room, ideal to store bikes and beach equipment. TOP QUALITY FACILITIES Indoor /outdoor pool (climate controlled), Fully equipped gym with all the latest techno gym machinery High spec SPA facilities, indoor SPA pool. Roof top area featuring: infinity pool, gastro bar, sun bathing area & the best views in Malaga! 24 hour consierge situated at the reception desk as you enter the building. Be the first person to live in this brand new top quality apartment! Please ask us for videos.