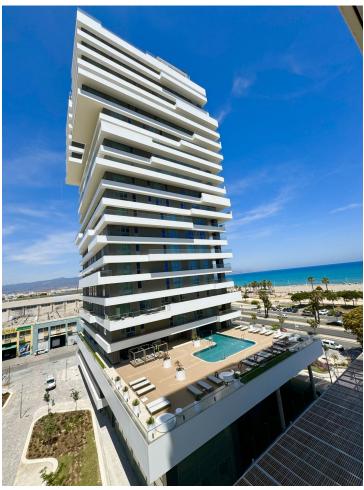

## Long Term Rental - Apartment - Málaga 2.600€ / Month

www.mibgroup.es +34 662 58 96 58 info@mibgroup.es

Ref.-ID: MIBGR4770904 Málaga Apartment

1

2

60 m2

MALAGA BEACHFRONT - UNIQUE & EXCLUSIVE BRAND NEW APARTMENT FOR LONG TERM RENT. Available immediately - November 2024 These towers are the new icon of Malaga City - 3 towers each of 71 luxury beachfront homes with direct sea views. It is a brand new construction, with 2 of the towers having completed in January 2024. This brand new 1 bedroom apartment is situated in the middle tower with the highest qualities. It has just been completely furnished with brand new stylish furniture. The apartment features: Direct sea views from the terrace. Living / dining room, kitchen with quality Miele appliances, utility room with Miele washing machine and separate drying machine, bathroom with walk in shower, separate guest toilet. All rooms (except the bathrooms) lead out to the terrace. Domotic system to control the air conditioning / lighting / blinds etc. Parking underground for 1 car and a storage room, ideal to store bikes and beach equipment. TOP QUALITY FACILITIES Indoor /outdoor pool (climate controlled), Fully equipped gym with all the latest techno gym machinery High spec SPA facilities, indoor SPA pool. Roof top area featuring: infinity pool, gastro bar, sun bathing area & the best views in Malaga! 24 hour consierge situated at the reception desk as you enter the building. Be the first person to live in this brand new top quality apartment! Please ask us for videos.