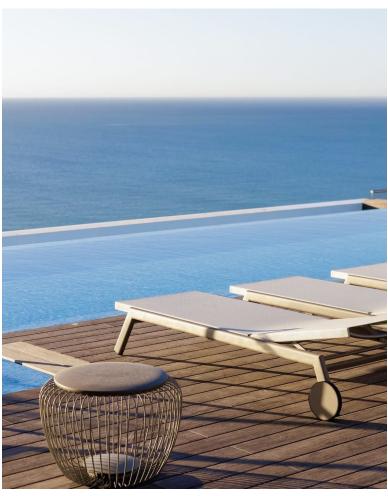

## Long Term Rental - Apartment - Málaga 2.600€ / Month

www.mibgroup.es +34 662 58 96 58 info@mibgroup.es

Ref.-ID: MIBGR4770904 Málaga Apartment

1

2

60 m2

MALAGA BEACHFRONT - UNIQUE & EXCLUSIVE BRAND NEW APARTMENT FOR LONG TERM RENT. Available immediately - November 2024 These towers are the new icon of Malaga City - 3 towers each of 71 luxury beachfront homes with direct sea views. It is a brand new construction, with 2 of the towers having completed in January 2024. This brand new 1 bedroom apartment is situated in the middle tower with the highest qualities. It has just been completely furnished with brand new stylish furniture. The apartment features: Direct sea views from the terrace. Living / dining room, kitchen with quality Miele appliances, utility room with Miele washing machine and separate drying machine, bathroom with walk in shower, separate guest toilet. All rooms (except the bathrooms) lead out to the terrace. Domotic system to control the air conditioning / lighting / blinds etc. Parking underground for 1 car and a storage room, ideal to store bikes and beach equipment. TOP QUALITY FACILITIES Indoor /outdoor pool (climate controlled), Fully equipped gym with all the latest techno gym machinery High spec SPA facilities, indoor SPA pool. Roof top area featuring: infinity pool, gastro bar, sun bathing area & the best views in Malaga! 24 hour consierge situated at the reception desk as you enter the building. Be the first person to live in this brand new top quality apartment! Please ask us for videos.