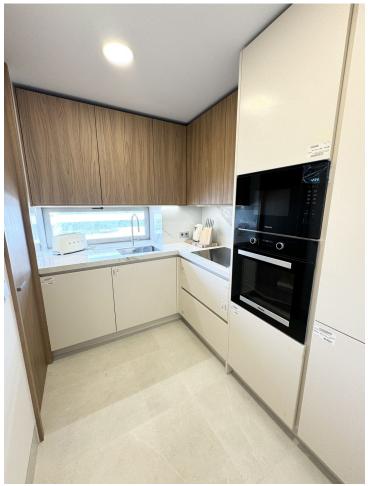

## Long Term Rental - Apartment - Málaga 2.600€ / Month

www.mibgroup.es +34 662 58 96 58 info@mibgroup.es

Ref.-ID: MIBGR4770904 Málaga Apartment

1

2

60 m2

MALAGA BEACHFRONT - UNIQUE & EXCLUSIVE BRAND NEW APARTMENT FOR LONG TERM RENT. Available immediately - November 2024 These towers are the new icon of Malaga City - 3 towers each of 71 luxury beachfront homes with direct sea views. It is a brand new construction, with 2 of the towers having completed in January 2024. This brand new 1 bedroom apartment is situated in the middle tower with the highest qualities. It has just been completely furnished with brand new stylish furniture. The apartment features: Direct sea views from the terrace. Living / dining room, kitchen with quality Miele appliances, utility room with Miele washing machine and separate drying machine, bathroom with walk in shower, separate guest toilet. All rooms (except the bathrooms) lead out to the terrace. Domotic system to control the air conditioning / lighting / blinds etc. Parking underground for 1 car and a storage room, ideal to store bikes and beach equipment. TOP QUALITY FACILITIES Indoor /outdoor pool (climate controlled), Fully equipped gym with all the latest techno gym machinery High spec SPA facilities, indoor SPA pool. Roof top area featuring: infinity pool, gastro bar, sun bathing area & the best views in Malaga! 24 hour consierge situated at the reception desk as you enter the building. Be the first person to live in this brand new top quality apartment! Please ask us for videos.