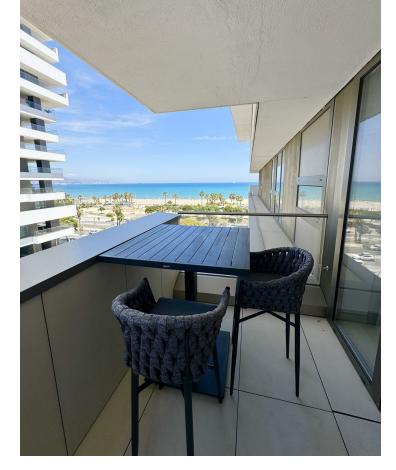

## Long Term Rental - Apartment - Málaga 2.600€ / Month

www.mibgroup.es +34 662 58 96 58 info@mibgroup.es

Ref.-ID: MIBGR4770904 Málaga Apartment

1

2

60 m2

MALAGA BEACHFRONT - UNIQUE & EXCLUSIVE BRAND NEW APARTMENT FOR LONG TERM RENT. Available immediately - November 2024 These towers are the new icon of Malaga City - 3 towers each of 71 luxury beachfront homes with direct sea views. It is a brand new construction, with 2 of the towers having completed in January 2024. This brand new 1 bedroom apartment is situated in the middle tower with the highest qualities. It has just been completely furnished with brand new stylish furniture. The apartment features: Direct sea views from the terrace. Living / dining room, kitchen with quality Miele appliances, utility room with Miele washing machine and separate drying machine, bathroom with walk in shower, separate guest toilet. All rooms (except the bathrooms) lead out to the terrace. Domotic system to control the air conditioning / lighting / blinds etc. Parking underground for 1 car and a storage room, ideal to store bikes and beach equipment. TOP QUALITY FACILITIES Indoor /outdoor pool (climate controlled), Fully equipped gym with all the latest techno gym machinery High spec SPA facilities, indoor SPA pool. Roof top area featuring: infinity pool, gastro bar, sun bathing area & the best views in Malaga! 24 hour consierge situated at the reception desk as you enter the building. Be the first person to live in this brand new top quality apartment! Please ask us for videos.