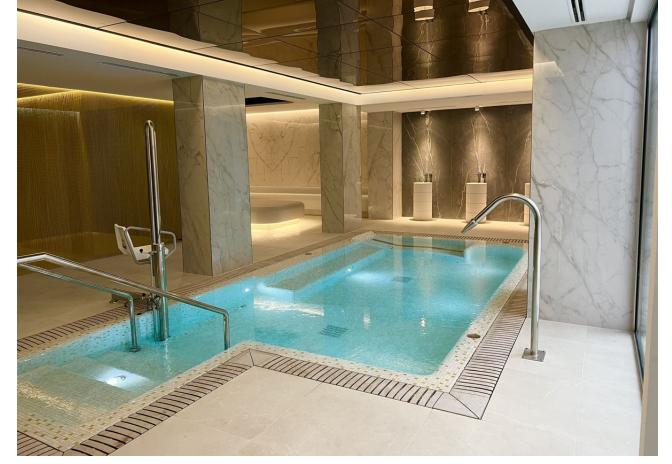

## Long Term Rental - Apartment - Málaga 2.600€ / Month

www.mibgroup.es +34 662 58 96 58 info@mibgroup.es

Ref.-ID: MIBGR4770904 Málaga Apartment

1

2

60 m2

MALAGA BEACHFRONT - UNIQUE & EXCLUSIVE BRAND NEW APARTMENT FOR LONG TERM RENT. Available immediately - November 2024 These towers are the new icon of Malaga City - 3 towers each of 71 luxury beachfront homes with direct sea views. It is a brand new construction, with 2 of the towers having completed in January 2024. This brand new 1 bedroom apartment is situated in the middle tower with the highest qualities. It has just been completely furnished with brand new stylish furniture. The apartment features: Direct sea views from the terrace. Living / dining room, kitchen with quality Miele appliances, utility room with Miele washing machine and separate drying machine, bathroom with walk in shower, separate guest toilet. All rooms (except the bathrooms) lead out to the terrace. Domotic system to control the air conditioning / lighting / blinds etc. Parking underground for 1 car and a storage room, ideal to store bikes and beach equipment. TOP QUALITY FACILITIES Indoor /outdoor pool (climate controlled), Fully equipped gym with all the latest techno gym machinery High spec SPA facilities, indoor SPA pool. Roof top area featuring: infinity pool, gastro bar, sun bathing area & the best views in Malaga! 24 hour consierge situated at the reception desk as you enter the building. Be the first person to live in this brand new top quality apartment! Please ask us for videos.