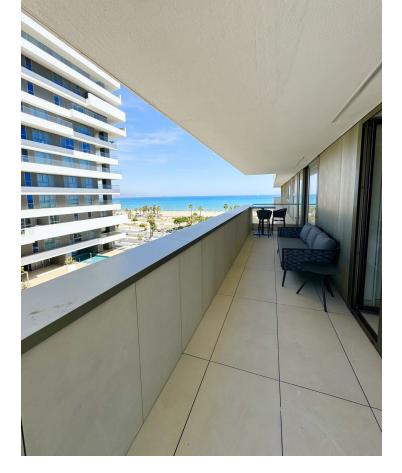

## Long Term Rental - Apartment - Málaga 2.600€ / Month

www.mibgroup.es +34 662 58 96 58 info@mibgroup.es

Ref.-ID: MIBGR4770904 Málaga Apartment

1

2

60 m2

MALAGA BEACHFRONT - UNIQUE & EXCLUSIVE BRAND NEW APARTMENT FOR LONG TERM RENT. Available immediately - November 2024 These towers are the new icon of Malaga City - 3 towers each of 71 luxury beachfront homes with direct sea views. It is a brand new construction, with 2 of the towers having completed in January 2024. This brand new 1 bedroom apartment is situated in the middle tower with the highest qualities. It has just been completely furnished with brand new stylish furniture. The apartment features: Direct sea views from the terrace. Living / dining room, kitchen with quality Miele appliances, utility room with Miele washing machine and separate drying machine, bathroom with walk in shower, separate guest toilet. All rooms (except the bathrooms) lead out to the terrace. Domotic system to control the air conditioning / lighting / blinds etc. Parking underground for 1 car and a storage room, ideal to store bikes and beach equipment. TOP QUALITY FACILITIES Indoor /outdoor pool (climate controlled), Fully equipped gym with all the latest techno gym machinery High spec SPA facilities, indoor SPA pool. Roof top area featuring: infinity pool, gastro bar, sun bathing area & the best views in Malaga! 24 hour consierge situated at the reception desk as you enter the building. Be the first person to live in this brand new top quality apartment! Please ask us for videos.