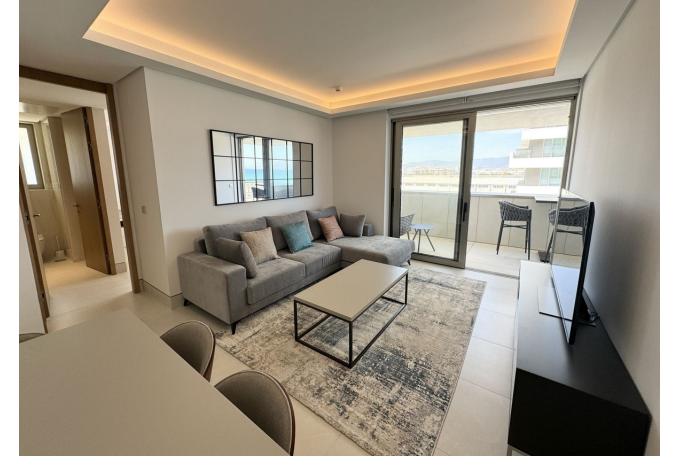

## Long Term Rental - Apartment - Málaga 2.600€ / Month

www.mibgroup.es +34 662 58 96 58 info@mibgroup.es

Ref.-ID: MIBGR4770904 Málaga Apartment

1

2

60 m2

MALAGA BEACHFRONT - UNIQUE & EXCLUSIVE BRAND NEW APARTMENT FOR LONG TERM RENT. Available immediately - November 2024 These towers are the new icon of Malaga City - 3 towers each of 71 luxury beachfront homes with direct sea views. It is a brand new construction, with 2 of the towers having completed in January 2024. This brand new 1 bedroom apartment is situated in the middle tower with the highest qualities. It has just been completely furnished with brand new stylish furniture. The apartment features: Direct sea views from the terrace. Living / dining room, kitchen with quality Miele appliances, utility room with Miele washing machine and separate drying machine, bathroom with walk in shower, separate guest toilet. All rooms (except the bathrooms) lead out to the terrace. Domotic system to control the air conditioning / lighting / blinds etc. Parking underground for 1 car and a storage room, ideal to store bikes and beach equipment. TOP QUALITY FACILITIES Indoor /outdoor pool (climate controlled), Fully equipped gym with all the latest techno gym machinery High spec SPA facilities, indoor SPA pool. Roof top area featuring: infinity pool, gastro bar, sun bathing area & the best views in Malaga! 24 hour consierge situated at the reception desk as you enter the building. Be the first person to live in this brand new top quality apartment! Please ask us for videos.