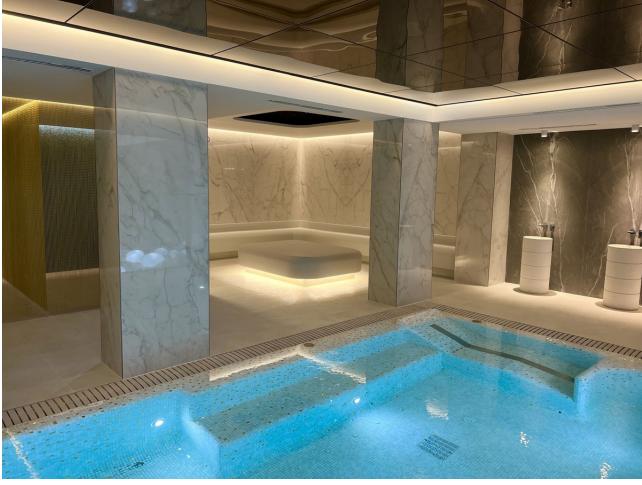

## Long Term Rental - Apartment - Málaga 2.600€ / Month

www.mibgroup.es +34 662 58 96 58 info@mibgroup.es

Ref.-ID: MIBGR4770904 Málaga Apartment

1

2

60 m2

MALAGA BEACHFRONT - UNIQUE & EXCLUSIVE BRAND NEW APARTMENT FOR LONG TERM RENT. Available immediately - November 2024 These towers are the new icon of Malaga City - 3 towers each of 71 luxury beachfront homes with direct sea views. It is a brand new construction, with 2 of the towers having completed in January 2024. This brand new 1 bedroom apartment is situated in the middle tower with the highest qualities. It has just been completely furnished with brand new stylish furniture. The apartment features: Direct sea views from the terrace. Living / dining room, kitchen with quality Miele appliances, utility room with Miele washing machine and separate drying machine, bathroom with walk in shower, separate guest toilet. All rooms (except the bathrooms) lead out to the terrace. Domotic system to control the air conditioning / lighting / blinds etc. Parking underground for 1 car and a storage room, ideal to store bikes and beach equipment. TOP QUALITY FACILITIES Indoor /outdoor pool (climate controlled), Fully equipped gym with all the latest techno gym machinery High spec SPA facilities, indoor SPA pool. Roof top area featuring: infinity pool, gastro bar, sun bathing area & the best views in Malaga! 24 hour consierge situated at the reception desk as you enter the building. Be the first person to live in this brand new top quality apartment! Please ask us for videos.