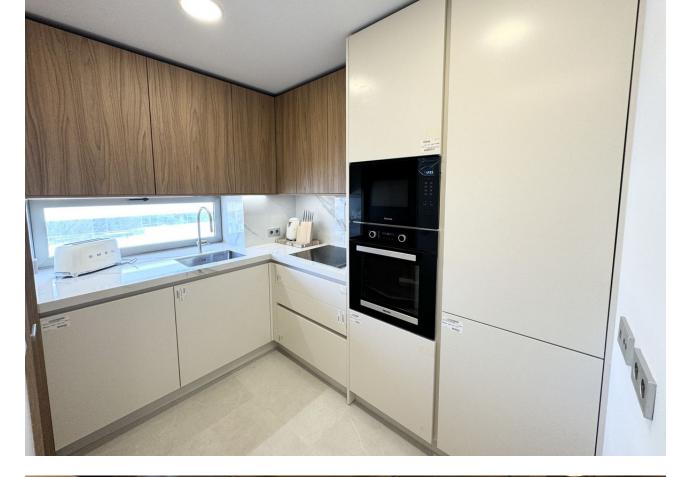

## Long Term Rental - Apartment - Málaga 2.600€ / Month

www.mibgroup.es +34 662 58 96 58 info@mibgroup.es

Ref.-ID: MIBGR4770904 Málaga Apartment

1

2

60 m2

MALAGA BEACHFRONT - UNIQUE & EXCLUSIVE BRAND NEW APARTMENT FOR LONG TERM RENT. Available immediately - November 2024 These towers are the new icon of Malaga City - 3 towers each of 71 luxury beachfront homes with direct sea views. It is a brand new construction, with 2 of the towers having completed in January 2024. This brand new 1 bedroom apartment is situated in the middle tower with the highest qualities. It has just been completely furnished with brand new stylish furniture. The apartment features: Direct sea views from the terrace. Living / dining room, kitchen with quality Miele appliances, utility room with Miele washing machine and separate drying machine, bathroom with walk in shower, separate guest toilet. All rooms (except the bathrooms) lead out to the terrace. Domotic system to control the air conditioning / lighting / blinds etc. Parking underground for 1 car and a storage room, ideal to store bikes and beach equipment. TOP QUALITY FACILITIES Indoor /outdoor pool (climate controlled), Fully equipped gym with all the latest techno gym machinery High spec SPA facilities, indoor SPA pool. Roof top area featuring: infinity pool, gastro bar, sun bathing area & the best views in Malaga! 24 hour consierge situated at the reception desk as you enter the building. Be the first person to live in this brand new top quality apartment! Please ask us for videos.