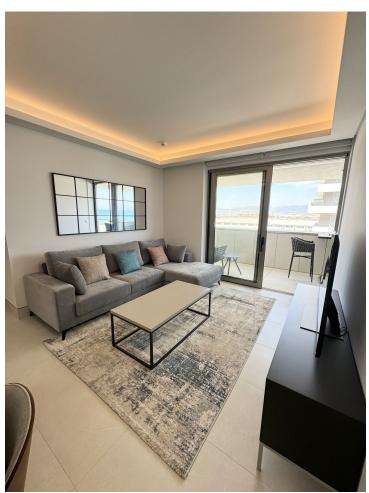

## Long Term Rental - Apartment - Málaga 2.600€ / Month

www.mibgroup.es +34 662 58 96 58 info@mibgroup.es

Ref.-ID: MIBGR4770904 Málaga Apartment

1

2

60 m2

MALAGA BEACHFRONT - UNIQUE & EXCLUSIVE BRAND NEW APARTMENT FOR LONG TERM RENT. Available immediately - November 2024 These towers are the new icon of Malaga City - 3 towers each of 71 luxury beachfront homes with direct sea views. It is a brand new construction, with 2 of the towers having completed in January 2024. This brand new 1 bedroom apartment is situated in the middle tower with the highest qualities. It has just been completely furnished with brand new stylish furniture. The apartment features: Direct sea views from the terrace. Living / dining room, kitchen with quality Miele appliances, utility room with Miele washing machine and separate drying machine, bathroom with walk in shower, separate guest toilet. All rooms (except the bathrooms) lead out to the terrace. Domotic system to control the air conditioning / lighting / blinds etc. Parking underground for 1 car and a storage room, ideal to store bikes and beach equipment. TOP QUALITY FACILITIES Indoor /outdoor pool (climate controlled), Fully equipped gym with all the latest techno gym machinery High spec SPA facilities, indoor SPA pool. Roof top area featuring: infinity pool, gastro bar, sun bathing area & the best views in Malaga! 24 hour consierge situated at the reception desk as you enter the building. Be the first person to live in this brand new top quality apartment! Please ask us for videos.