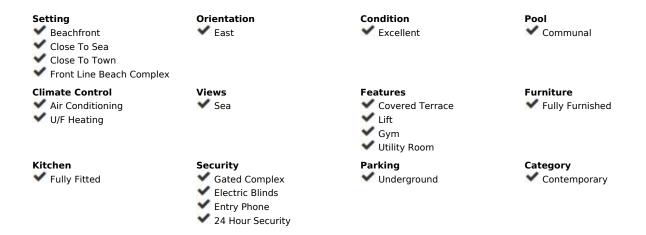

## Long Term Rental - Apartment - Málaga 2.600€ / Month

www.mibgroup.es +34 662 58 96 58 info@mibgroup.es

Ref.-ID: MIBGR4770904 Málaga Apartment

1

2

60 m2

MALAGA BEACHFRONT - UNIQUE & EXCLUSIVE BRAND NEW APARTMENT FOR LONG TERM RENT. Available immediately - November 2024 These towers are the new icon of Malaga City - 3 towers each of 71 luxury beachfront homes with direct sea views. It is a brand new construction, with 2 of the towers having completed in January 2024. This brand new 1 bedroom apartment is situated in the middle tower with the highest qualities. It has just been completely furnished with brand new stylish furniture. The apartment features: Direct sea views from the terrace. Living / dining room, kitchen with quality Miele appliances, utility room with Miele washing machine and separate drying machine, bathroom with walk in shower, separate guest toilet. All rooms (except the bathrooms) lead out to the terrace. Domotic system to control the air conditioning / lighting / blinds etc. Parking underground for 1 car and a storage room, ideal to store bikes and beach equipment. TOP QUALITY FACILITIES Indoor /outdoor pool (climate controlled), Fully equipped gym with all the latest techno gym machinery High spec SPA facilities, indoor SPA pool. Roof top area featuring: infinity pool, gastro bar, sun bathing area & the best views in Malaga! 24 hour consierge situated at the reception desk as you enter the building. Be the first person to live in this brand new top quality apartment! Please ask us for videos.