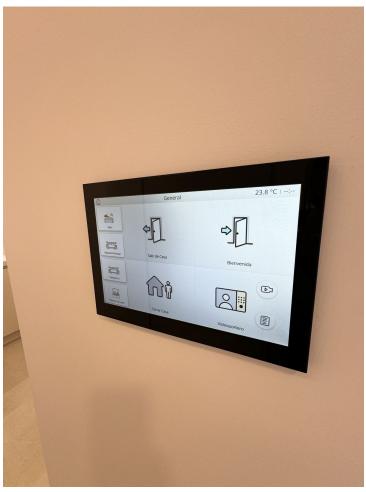

## Long Term Rental - Apartment - Málaga 2.600€ / Month

www.mibgroup.es +34 662 58 96 58 info@mibgroup.es

Ref.-ID: MIBGR4770904 Málaga Apartment

1

2

60 m2

MALAGA BEACHFRONT - UNIQUE & EXCLUSIVE BRAND NEW APARTMENT FOR LONG TERM RENT. Available immediately - November 2024 These towers are the new icon of Malaga City - 3 towers each of 71 luxury beachfront homes with direct sea views. It is a brand new construction, with 2 of the towers having completed in January 2024. This brand new 1 bedroom apartment is situated in the middle tower with the highest qualities. It has just been completely furnished with brand new stylish furniture. The apartment features: Direct sea views from the terrace. Living / dining room, kitchen with quality Miele appliances, utility room with Miele washing machine and separate drying machine, bathroom with walk in shower, separate guest toilet. All rooms (except the bathrooms) lead out to the terrace. Domotic system to control the air conditioning / lighting / blinds etc. Parking underground for 1 car and a storage room, ideal to store bikes and beach equipment. TOP QUALITY FACILITIES Indoor /outdoor pool (climate controlled), Fully equipped gym with all the latest techno gym machinery High spec SPA facilities, indoor SPA pool. Roof top area featuring: infinity pool, gastro bar, sun bathing area & the best views in Malaga! 24 hour consierge situated at the reception desk as you enter the building. Be the first person to live in this brand new top quality apartment! Please ask us for videos.