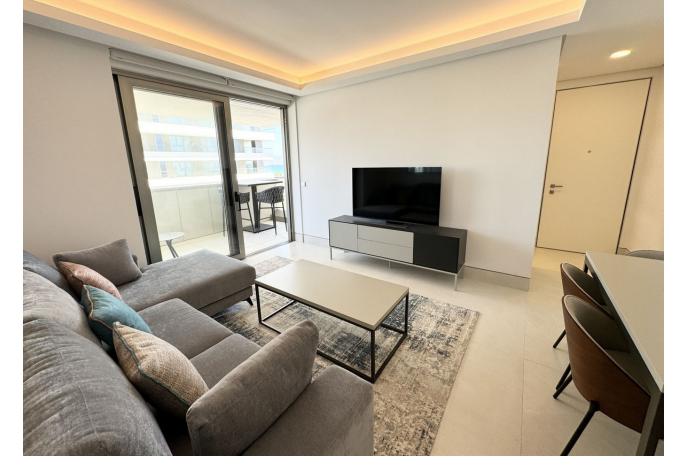

## Long Term Rental - Apartment - Málaga 2.600€ / Month

www.mibgroup.es +34 662 58 96 58 info@mibgroup.es

Ref.-ID: MIBGR4770904 Málaga Apartment

1

2

60 m2

MALAGA BEACHFRONT - UNIQUE & EXCLUSIVE BRAND NEW APARTMENT FOR LONG TERM RENT. Available immediately - November 2024 These towers are the new icon of Malaga City - 3 towers each of 71 luxury beachfront homes with direct sea views. It is a brand new construction, with 2 of the towers having completed in January 2024. This brand new 1 bedroom apartment is situated in the middle tower with the highest qualities. It has just been completely furnished with brand new stylish furniture. The apartment features: Direct sea views from the terrace. Living / dining room, kitchen with quality Miele appliances, utility room with Miele washing machine and separate drying machine, bathroom with walk in shower, separate guest toilet. All rooms (except the bathrooms) lead out to the terrace. Domotic system to control the air conditioning / lighting / blinds etc. Parking underground for 1 car and a storage room, ideal to store bikes and beach equipment. TOP QUALITY FACILITIES Indoor /outdoor pool (climate controlled), Fully equipped gym with all the latest techno gym machinery High spec SPA facilities, indoor SPA pool. Roof top area featuring: infinity pool, gastro bar, sun bathing area & the best views in Malaga! 24 hour consierge situated at the reception desk as you enter the building. Be the first person to live in this brand new top quality apartment! Please ask us for videos.