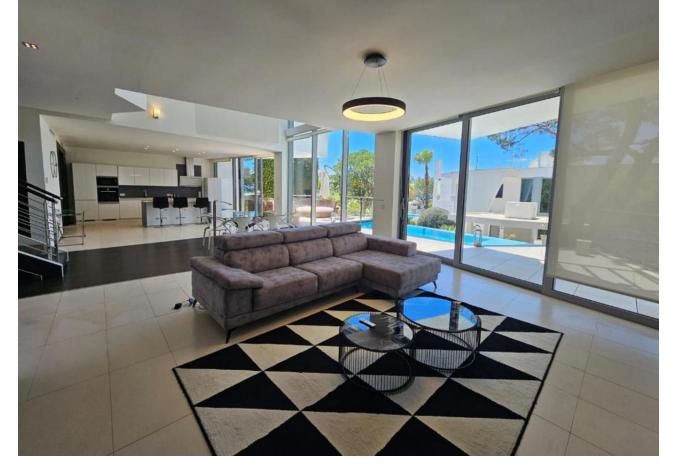

## Long Term Rental - House - Sierra Blanca 13.000€ / Month

www.mibgroup.es +34 662 58 96 58 info@mibgroup.es

Ref.-ID: MIBGR4771471 Sierra Blanca House

5

5

744 m<sup>2</sup>

Total area of the house: 744m² 390m² built, 89m² of terraces, 42m² of porch, 66m² of garage, 37m² of storage room, and additionally, access to a walkable roof of 120m². This fantastic townhouse features 5 bedrooms, each with its own ensuite bathroom, and a guest toilet. Three of the bedrooms are located on the first floor, while two are on the ground floor. Additionally, the townhouse includes parking space for 3 cars (closed garage), air conditioning, underfloor heating throughout the house, an elevator, and panoramic sea views from the solarium. Located in Meisho Hills in Sierra Blanca, this townhouse is part of a gated community that offers various amenities for its residents, such as a gym, sauna, and Turkish bath. The community has 24-hour security, ensuring peace and safety. It also features a communal pool and an indoor pool for the residents' enjoyment. In summary, this fantastic townhouse in Meisho Hills offers 5 bedrooms with ensuite bathrooms, parking for 3 cars, and access to amenities such as a gym, sauna, and Turkish bath. It is part of a gated community with 24-hour security and features a communal pool and an indoor pool. With its comfortable living space and cozy terraces, this property is an excellent choice for those seeking a luxurious and convenient lifestyle in Sierra Blanca.