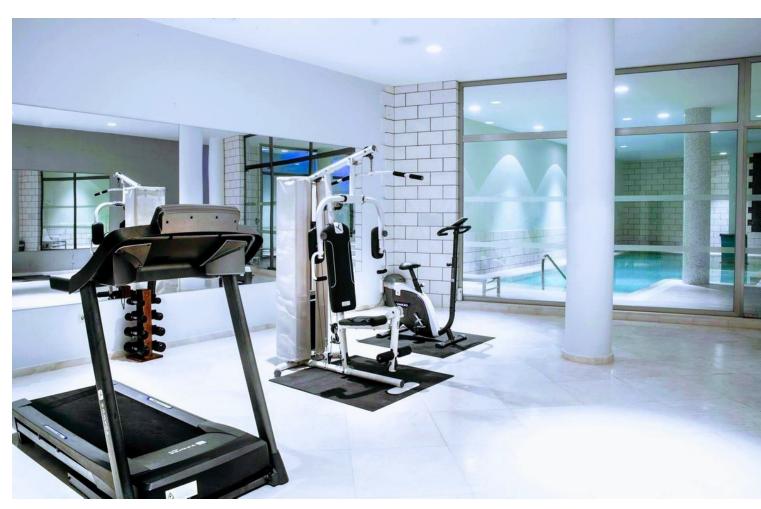

## Long Term Rental - House - Sierra Blanca 13.000€ / Month

www.mibgroup.es +34 662 58 96 58 info@mibgroup.es

Ref.-ID: MIBGR4771471 Sierra Blanca House

5

5

744 m<sup>2</sup>

Total area of the house: 744m² 390m² built, 89m² of terraces, 42m² of porch, 66m² of garage, 37m² of storage room, and additionally, access to a walkable roof of 120m². This fantastic townhouse features 5 bedrooms, each with its own ensuite bathroom, and a guest toilet. Three of the bedrooms are located on the first floor, while two are on the ground floor. Additionally, the townhouse includes parking space for 3 cars (closed garage), air conditioning, underfloor heating throughout the house, an elevator, and panoramic sea views from the solarium. Located in Meisho Hills in Sierra Blanca, this townhouse is part of a gated community that offers various amenities for its residents, such as a gym, sauna, and Turkish bath. The community has 24-hour security, ensuring peace and safety. It also features a communal pool and an indoor pool for the residents' enjoyment. In summary, this fantastic townhouse in Meisho Hills offers 5 bedrooms with ensuite bathrooms, parking for 3 cars, and access to amenities such as a gym, sauna, and Turkish bath. It is part of a gated community with 24-hour security and features a communal pool and an indoor pool. With its comfortable living space and cozy terraces, this property is an excellent choice for those seeking a luxurious and convenient lifestyle in Sierra Blanca.