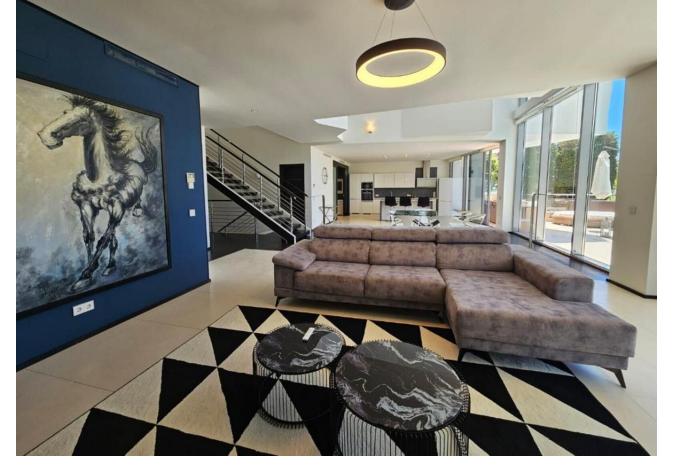

## Long Term Rental - House - Sierra Blanca 13.000€ / Month

www.mibgroup.es +34 662 58 96 58 info@mibgroup.es

Ref.-ID: MIBGR4771471 Sierra Blanca House

5

5

744 m<sup>2</sup>

Total area of the house: 744m² 390m² built, 89m² of terraces, 42m² of porch, 66m² of garage, 37m² of storage room, and additionally, access to a walkable roof of 120m². This fantastic townhouse features 5 bedrooms, each with its own ensuite bathroom, and a guest toilet. Three of the bedrooms are located on the first floor, while two are on the ground floor. Additionally, the townhouse includes parking space for 3 cars (closed garage), air conditioning, underfloor heating throughout the house, an elevator, and panoramic sea views from the solarium. Located in Meisho Hills in Sierra Blanca, this townhouse is part of a gated community that offers various amenities for its residents, such as a gym, sauna, and Turkish bath. The community has 24-hour security, ensuring peace and safety. It also features a communal pool and an indoor pool for the residents' enjoyment. In summary, this fantastic townhouse in Meisho Hills offers 5 bedrooms with ensuite bathrooms, parking for 3 cars, and access to amenities such as a gym, sauna, and Turkish bath. It is part of a gated community with 24-hour security and features a communal pool and an indoor pool. With its comfortable living space and cozy terraces, this property is an excellent choice for those seeking a luxurious and convenient lifestyle in Sierra Blanca.