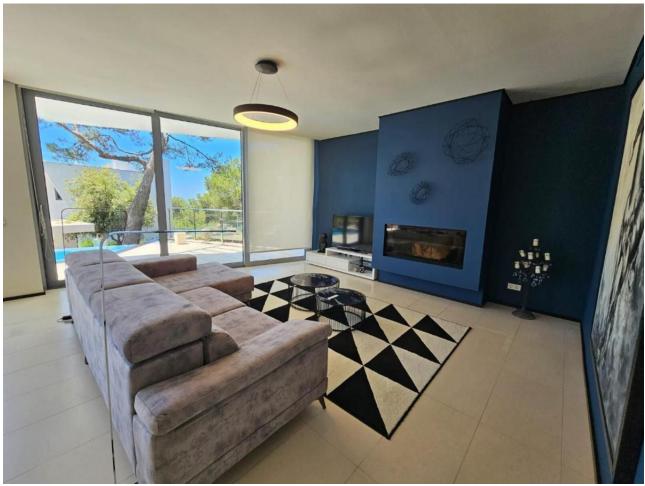

## Long Term Rental - House - Sierra Blanca 13.000€ / Month

www.mibgroup.es +34 662 58 96 58 info@mibgroup.es

Ref.-ID: MIBGR4771471 Sierra Blanca House

5

5

744 m<sup>2</sup>

Total area of the house: 744m² 390m² built, 89m² of terraces, 42m² of porch, 66m² of garage, 37m² of storage room, and additionally, access to a walkable roof of 120m². This fantastic townhouse features 5 bedrooms, each with its own ensuite bathroom, and a guest toilet. Three of the bedrooms are located on the first floor, while two are on the ground floor. Additionally, the townhouse includes parking space for 3 cars (closed garage), air conditioning, underfloor heating throughout the house, an elevator, and panoramic sea views from the solarium. Located in Meisho Hills in Sierra Blanca, this townhouse is part of a gated community that offers various amenities for its residents, such as a gym, sauna, and Turkish bath. The community has 24-hour security, ensuring peace and safety. It also features a communal pool and an indoor pool for the residents' enjoyment. In summary, this fantastic townhouse in Meisho Hills offers 5 bedrooms with ensuite bathrooms, parking for 3 cars, and access to amenities such as a gym, sauna, and Turkish bath. It is part of a gated community with 24-hour security and features a communal pool and an indoor pool. With its comfortable living space and cozy terraces, this property is an excellent choice for those seeking a luxurious and convenient lifestyle in Sierra Blanca.