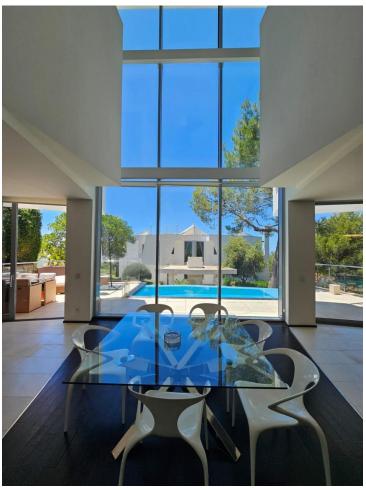

## Long Term Rental - House - Sierra Blanca 13.000€ / Month

www.mibgroup.es +34 662 58 96 58 info@mibgroup.es

Ref.-ID: MIBGR4771471 Sierra Blanca House

5

5

744 m<sup>2</sup>

Total area of the house: 744m² 390m² built, 89m² of terraces, 42m² of porch, 66m² of garage, 37m² of storage room, and additionally, access to a walkable roof of 120m². This fantastic townhouse features 5 bedrooms, each with its own ensuite bathroom, and a guest toilet. Three of the bedrooms are located on the first floor, while two are on the ground floor. Additionally, the townhouse includes parking space for 3 cars (closed garage), air conditioning, underfloor heating throughout the house, an elevator, and panoramic sea views from the solarium. Located in Meisho Hills in Sierra Blanca, this townhouse is part of a gated community that offers various amenities for its residents, such as a gym, sauna, and Turkish bath. The community has 24-hour security, ensuring peace and safety. It also features a communal pool and an indoor pool for the residents' enjoyment. In summary, this fantastic townhouse in Meisho Hills offers 5 bedrooms with ensuite bathrooms, parking for 3 cars, and access to amenities such as a gym, sauna, and Turkish bath. It is part of a gated community with 24-hour security and features a communal pool and an indoor pool. With its comfortable living space and cozy terraces, this property is an excellent choice for those seeking a luxurious and convenient lifestyle in Sierra Blanca.