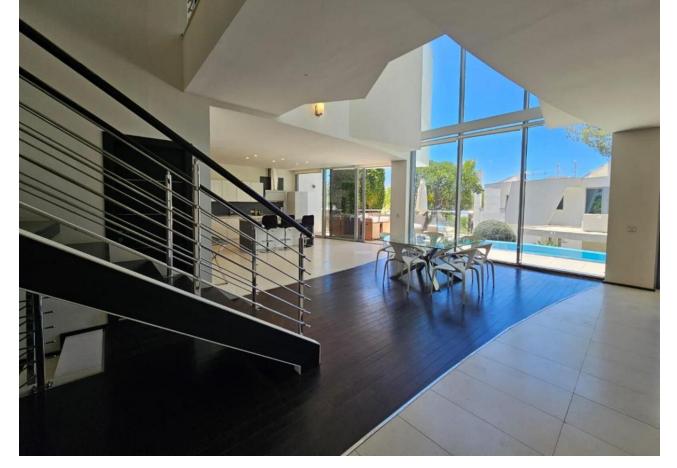

## Long Term Rental - House - Sierra Blanca 13.000€ / Month

www.mibgroup.es +34 662 58 96 58 info@mibgroup.es

Ref.-ID: MIBGR4771471 Sierra Blanca House

5

5

744 m<sup>2</sup>

Total area of the house: 744m² 390m² built, 89m² of terraces, 42m² of porch, 66m² of garage, 37m² of storage room, and additionally, access to a walkable roof of 120m². This fantastic townhouse features 5 bedrooms, each with its own ensuite bathroom, and a guest toilet. Three of the bedrooms are located on the first floor, while two are on the ground floor. Additionally, the townhouse includes parking space for 3 cars (closed garage), air conditioning, underfloor heating throughout the house, an elevator, and panoramic sea views from the solarium. Located in Meisho Hills in Sierra Blanca, this townhouse is part of a gated community that offers various amenities for its residents, such as a gym, sauna, and Turkish bath. The community has 24-hour security, ensuring peace and safety. It also features a communal pool and an indoor pool for the residents' enjoyment. In summary, this fantastic townhouse in Meisho Hills offers 5 bedrooms with ensuite bathrooms, parking for 3 cars, and access to amenities such as a gym, sauna, and Turkish bath. It is part of a gated community with 24-hour security and features a communal pool and an indoor pool. With its comfortable living space and cozy terraces, this property is an excellent choice for those seeking a luxurious and convenient lifestyle in Sierra Blanca.