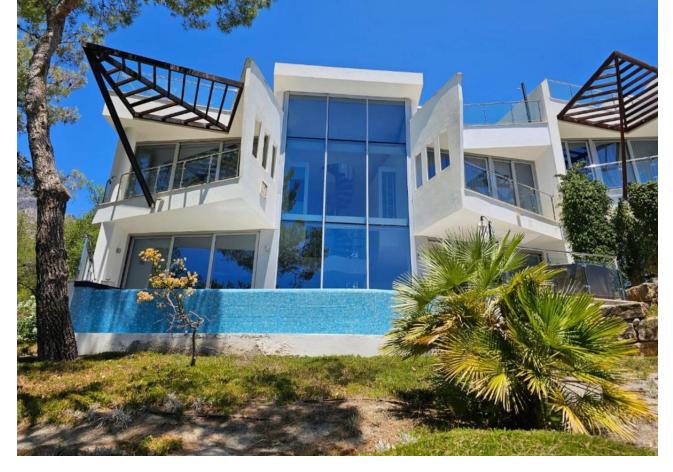

## Long Term Rental - House - Sierra Blanca 13.000€ / Month

www.mibgroup.es +34 662 58 96 58 info@mibgroup.es

Ref.-ID: MIBGR4771471 Sierra Blanca House

5

5

744 m<sup>2</sup>

Total area of the house: 744m² 390m² built, 89m² of terraces, 42m² of porch, 66m² of garage, 37m² of storage room, and additionally, access to a walkable roof of 120m². This fantastic townhouse features 5 bedrooms, each with its own ensuite bathroom, and a guest toilet. Three of the bedrooms are located on the first floor, while two are on the ground floor. Additionally, the townhouse includes parking space for 3 cars (closed garage), air conditioning, underfloor heating throughout the house, an elevator, and panoramic sea views from the solarium. Located in Meisho Hills in Sierra Blanca, this townhouse is part of a gated community that offers various amenities for its residents, such as a gym, sauna, and Turkish bath. The community has 24-hour security, ensuring peace and safety. It also features a communal pool and an indoor pool for the residents' enjoyment. In summary, this fantastic townhouse in Meisho Hills offers 5 bedrooms with ensuite bathrooms, parking for 3 cars, and access to amenities such as a gym, sauna, and Turkish bath. It is part of a gated community with 24-hour security and features a communal pool and an indoor pool. With its comfortable living space and cozy terraces, this property is an excellent choice for those seeking a luxurious and convenient lifestyle in Sierra Blanca.