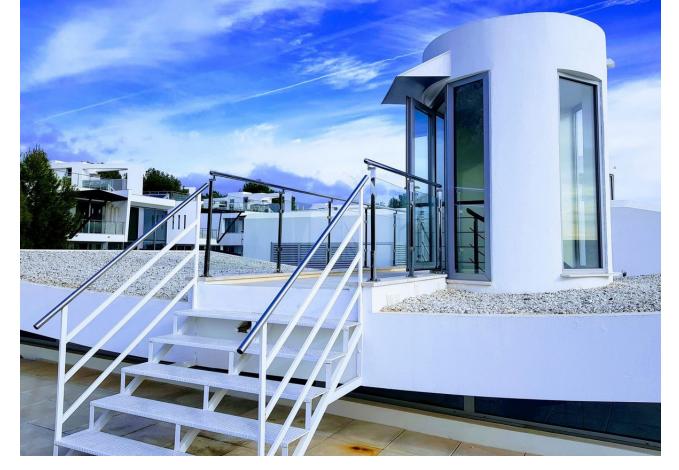

## Long Term Rental - House - Sierra Blanca 13.000€ / Month

www.mibgroup.es +34 662 58 96 58 info@mibgroup.es

Ref.-ID: MIBGR4771471 Sierra Blanca House

5

5

744 m<sup>2</sup>

Total area of the house: 744m² 390m² built, 89m² of terraces, 42m² of porch, 66m² of garage, 37m² of storage room, and additionally, access to a walkable roof of 120m². This fantastic townhouse features 5 bedrooms, each with its own ensuite bathroom, and a guest toilet. Three of the bedrooms are located on the first floor, while two are on the ground floor. Additionally, the townhouse includes parking space for 3 cars (closed garage), air conditioning, underfloor heating throughout the house, an elevator, and panoramic sea views from the solarium. Located in Meisho Hills in Sierra Blanca, this townhouse is part of a gated community that offers various amenities for its residents, such as a gym, sauna, and Turkish bath. The community has 24-hour security, ensuring peace and safety. It also features a communal pool and an indoor pool for the residents' enjoyment. In summary, this fantastic townhouse in Meisho Hills offers 5 bedrooms with ensuite bathrooms, parking for 3 cars, and access to amenities such as a gym, sauna, and Turkish bath. It is part of a gated community with 24-hour security and features a communal pool and an indoor pool. With its comfortable living space and cozy terraces, this property is an excellent choice for those seeking a luxurious and convenient lifestyle in Sierra Blanca.