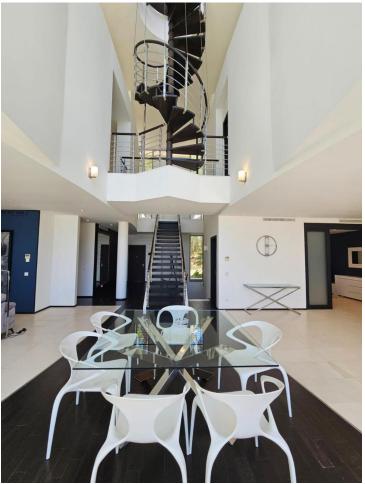

## Long Term Rental - House - Sierra Blanca 13.000€ / Month

www.mibgroup.es +34 662 58 96 58 info@mibgroup.es

Ref.-ID: MIBGR4771471 Sierra Blanca House

5

5

744 m<sup>2</sup>

Total area of the house: 744m² 390m² built, 89m² of terraces, 42m² of porch, 66m² of garage, 37m² of storage room, and additionally, access to a walkable roof of 120m². This fantastic townhouse features 5 bedrooms, each with its own ensuite bathroom, and a guest toilet. Three of the bedrooms are located on the first floor, while two are on the ground floor. Additionally, the townhouse includes parking space for 3 cars (closed garage), air conditioning, underfloor heating throughout the house, an elevator, and panoramic sea views from the solarium. Located in Meisho Hills in Sierra Blanca, this townhouse is part of a gated community that offers various amenities for its residents, such as a gym, sauna, and Turkish bath. The community has 24-hour security, ensuring peace and safety. It also features a communal pool and an indoor pool for the residents' enjoyment. In summary, this fantastic townhouse in Meisho Hills offers 5 bedrooms with ensuite bathrooms, parking for 3 cars, and access to amenities such as a gym, sauna, and Turkish bath. It is part of a gated community with 24-hour security and features a communal pool and an indoor pool. With its comfortable living space and cozy terraces, this property is an excellent choice for those seeking a luxurious and convenient lifestyle in Sierra Blanca.