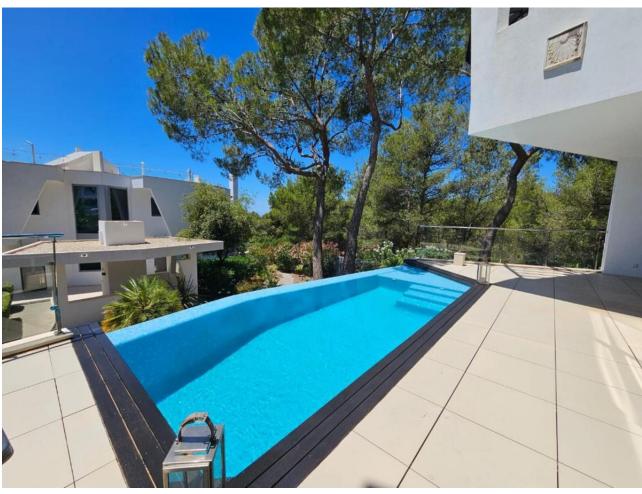

## Long Term Rental - House - Sierra Blanca 13.000€ / Month

www.mibgroup.es +34 662 58 96 58 info@mibgroup.es

Ref.-ID: MIBGR4771471 Sierra Blanca House

5

5

744 m<sup>2</sup>

Total area of the house: 744m² 390m² built, 89m² of terraces, 42m² of porch, 66m² of garage, 37m² of storage room, and additionally, access to a walkable roof of 120m². This fantastic townhouse features 5 bedrooms, each with its own ensuite bathroom, and a guest toilet. Three of the bedrooms are located on the first floor, while two are on the ground floor. Additionally, the townhouse includes parking space for 3 cars (closed garage), air conditioning, underfloor heating throughout the house, an elevator, and panoramic sea views from the solarium. Located in Meisho Hills in Sierra Blanca, this townhouse is part of a gated community that offers various amenities for its residents, such as a gym, sauna, and Turkish bath. The community has 24-hour security, ensuring peace and safety. It also features a communal pool and an indoor pool for the residents' enjoyment. In summary, this fantastic townhouse in Meisho Hills offers 5 bedrooms with ensuite bathrooms, parking for 3 cars, and access to amenities such as a gym, sauna, and Turkish bath. It is part of a gated community with 24-hour security and features a communal pool and an indoor pool. With its comfortable living space and cozy terraces, this property is an excellent choice for those seeking a luxurious and convenient lifestyle in Sierra Blanca.