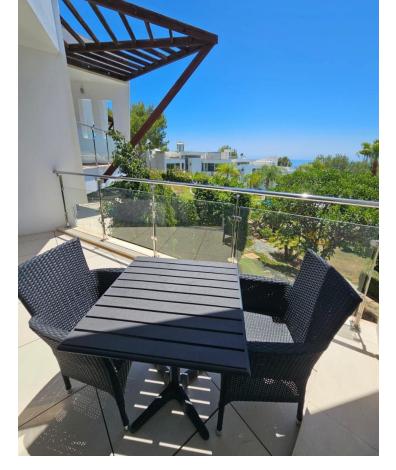

## Long Term Rental - House - Sierra Blanca 13.000€ / Month

www.mibgroup.es +34 662 58 96 58 info@mibgroup.es

Ref.-ID: MIBGR4771471 Sierra Blanca House

5

5

744 m<sup>2</sup>

Total area of the house: 744m² 390m² built, 89m² of terraces, 42m² of porch, 66m² of garage, 37m² of storage room, and additionally, access to a walkable roof of 120m². This fantastic townhouse features 5 bedrooms, each with its own ensuite bathroom, and a guest toilet. Three of the bedrooms are located on the first floor, while two are on the ground floor. Additionally, the townhouse includes parking space for 3 cars (closed garage), air conditioning, underfloor heating throughout the house, an elevator, and panoramic sea views from the solarium. Located in Meisho Hills in Sierra Blanca, this townhouse is part of a gated community that offers various amenities for its residents, such as a gym, sauna, and Turkish bath. The community has 24-hour security, ensuring peace and safety. It also features a communal pool and an indoor pool for the residents' enjoyment. In summary, this fantastic townhouse in Meisho Hills offers 5 bedrooms with ensuite bathrooms, parking for 3 cars, and access to amenities such as a gym, sauna, and Turkish bath. It is part of a gated community with 24-hour security and features a communal pool and an indoor pool. With its comfortable living space and cozy terraces, this property is an excellent choice for those seeking a luxurious and convenient lifestyle in Sierra Blanca.