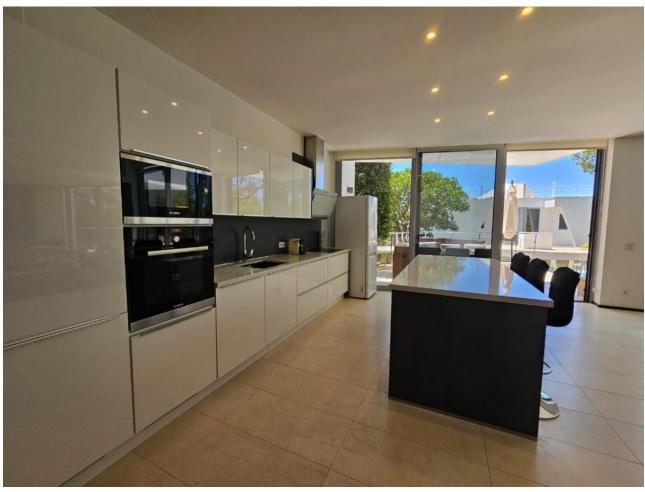

## Long Term Rental - House - Sierra Blanca 13.000€ / Month

www.mibgroup.es +34 662 58 96 58 info@mibgroup.es

Ref.-ID: MIBGR4771471 Sierra Blanca House

5

5

744 m<sup>2</sup>

Total area of the house: 744m² 390m² built, 89m² of terraces, 42m² of porch, 66m² of garage, 37m² of storage room, and additionally, access to a walkable roof of 120m². This fantastic townhouse features 5 bedrooms, each with its own ensuite bathroom, and a guest toilet. Three of the bedrooms are located on the first floor, while two are on the ground floor. Additionally, the townhouse includes parking space for 3 cars (closed garage), air conditioning, underfloor heating throughout the house, an elevator, and panoramic sea views from the solarium. Located in Meisho Hills in Sierra Blanca, this townhouse is part of a gated community that offers various amenities for its residents, such as a gym, sauna, and Turkish bath. The community has 24-hour security, ensuring peace and safety. It also features a communal pool and an indoor pool for the residents' enjoyment. In summary, this fantastic townhouse in Meisho Hills offers 5 bedrooms with ensuite bathrooms, parking for 3 cars, and access to amenities such as a gym, sauna, and Turkish bath. It is part of a gated community with 24-hour security and features a communal pool and an indoor pool. With its comfortable living space and cozy terraces, this property is an excellent choice for those seeking a luxurious and convenient lifestyle in Sierra Blanca.