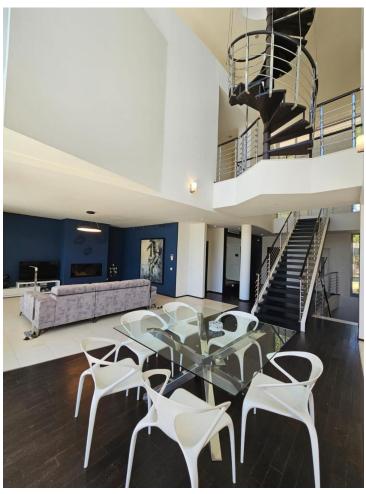

## Long Term Rental - House - Sierra Blanca 13.000€ / Month

www.mibgroup.es +34 662 58 96 58 info@mibgroup.es

Ref.-ID: MIBGR4771471 Sierra Blanca House

5

5

744 m<sup>2</sup>

Total area of the house: 744m² 390m² built, 89m² of terraces, 42m² of porch, 66m² of garage, 37m² of storage room, and additionally, access to a walkable roof of 120m². This fantastic townhouse features 5 bedrooms, each with its own ensuite bathroom, and a guest toilet. Three of the bedrooms are located on the first floor, while two are on the ground floor. Additionally, the townhouse includes parking space for 3 cars (closed garage), air conditioning, underfloor heating throughout the house, an elevator, and panoramic sea views from the solarium. Located in Meisho Hills in Sierra Blanca, this townhouse is part of a gated community that offers various amenities for its residents, such as a gym, sauna, and Turkish bath. The community has 24-hour security, ensuring peace and safety. It also features a communal pool and an indoor pool for the residents' enjoyment. In summary, this fantastic townhouse in Meisho Hills offers 5 bedrooms with ensuite bathrooms, parking for 3 cars, and access to amenities such as a gym, sauna, and Turkish bath. It is part of a gated community with 24-hour security and features a communal pool and an indoor pool. With its comfortable living space and cozy terraces, this property is an excellent choice for those seeking a luxurious and convenient lifestyle in Sierra Blanca.