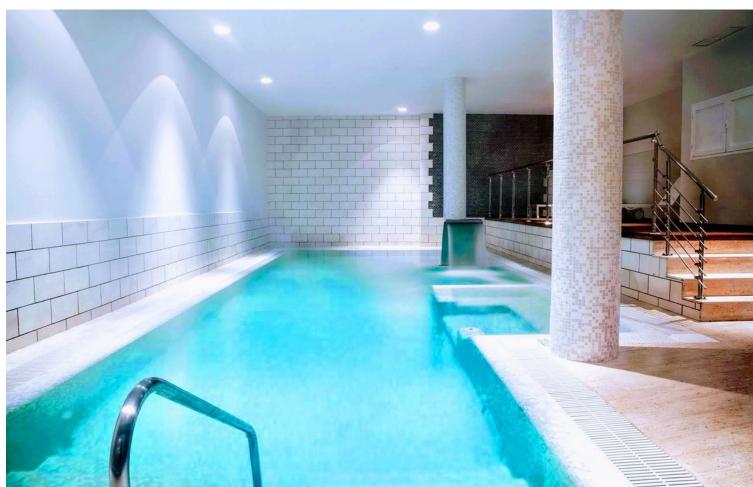

## Long Term Rental - House - Sierra Blanca 13.000€ / Month

www.mibgroup.es +34 662 58 96 58 info@mibgroup.es

Ref.-ID: MIBGR4771471 Sierra Blanca House

5

5

744 m<sup>2</sup>

Total area of the house: 744m² 390m² built, 89m² of terraces, 42m² of porch, 66m² of garage, 37m² of storage room, and additionally, access to a walkable roof of 120m². This fantastic townhouse features 5 bedrooms, each with its own ensuite bathroom, and a guest toilet. Three of the bedrooms are located on the first floor, while two are on the ground floor. Additionally, the townhouse includes parking space for 3 cars (closed garage), air conditioning, underfloor heating throughout the house, an elevator, and panoramic sea views from the solarium. Located in Meisho Hills in Sierra Blanca, this townhouse is part of a gated community that offers various amenities for its residents, such as a gym, sauna, and Turkish bath. The community has 24-hour security, ensuring peace and safety. It also features a communal pool and an indoor pool for the residents' enjoyment. In summary, this fantastic townhouse in Meisho Hills offers 5 bedrooms with ensuite bathrooms, parking for 3 cars, and access to amenities such as a gym, sauna, and Turkish bath. It is part of a gated community with 24-hour security and features a communal pool and an indoor pool. With its comfortable living space and cozy terraces, this property is an excellent choice for those seeking a luxurious and convenient lifestyle in Sierra Blanca.