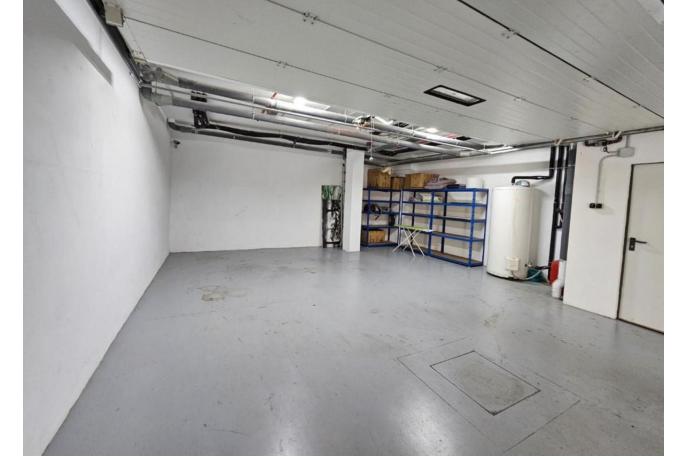

## Long Term Rental - House - Sierra Blanca 13.000€ / Month

www.mibgroup.es +34 662 58 96 58 info@mibgroup.es

Ref.-ID: MIBGR4771471 Sierra Blanca House

5

5

744 m<sup>2</sup>

Total area of the house: 744m² 390m² built, 89m² of terraces, 42m² of porch, 66m² of garage, 37m² of storage room, and additionally, access to a walkable roof of 120m². This fantastic townhouse features 5 bedrooms, each with its own ensuite bathroom, and a guest toilet. Three of the bedrooms are located on the first floor, while two are on the ground floor. Additionally, the townhouse includes parking space for 3 cars (closed garage), air conditioning, underfloor heating throughout the house, an elevator, and panoramic sea views from the solarium. Located in Meisho Hills in Sierra Blanca, this townhouse is part of a gated community that offers various amenities for its residents, such as a gym, sauna, and Turkish bath. The community has 24-hour security, ensuring peace and safety. It also features a communal pool and an indoor pool for the residents' enjoyment. In summary, this fantastic townhouse in Meisho Hills offers 5 bedrooms with ensuite bathrooms, parking for 3 cars, and access to amenities such as a gym, sauna, and Turkish bath. It is part of a gated community with 24-hour security and features a communal pool and an indoor pool. With its comfortable living space and cozy terraces, this property is an excellent choice for those seeking a luxurious and convenient lifestyle in Sierra Blanca.