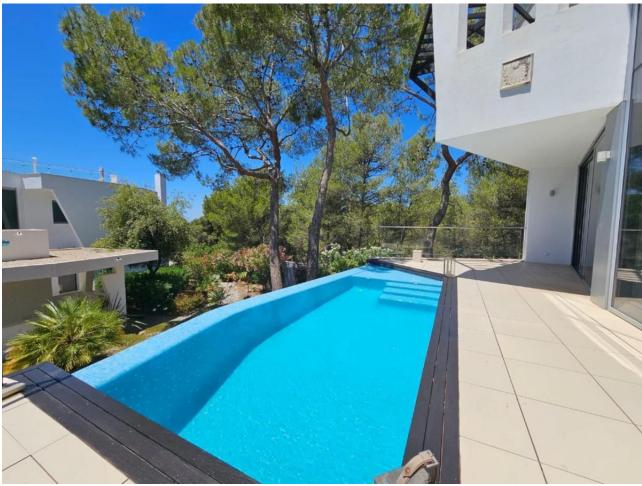

## Long Term Rental - House - Sierra Blanca 13.000€ / Month

www.mibgroup.es +34 662 58 96 58 info@mibgroup.es

Ref.-ID: MIBGR4771471 Sierra Blanca House

5

5

744 m<sup>2</sup>

Total area of the house: 744m² 390m² built, 89m² of terraces, 42m² of porch, 66m² of garage, 37m² of storage room, and additionally, access to a walkable roof of 120m². This fantastic townhouse features 5 bedrooms, each with its own ensuite bathroom, and a guest toilet. Three of the bedrooms are located on the first floor, while two are on the ground floor. Additionally, the townhouse includes parking space for 3 cars (closed garage), air conditioning, underfloor heating throughout the house, an elevator, and panoramic sea views from the solarium. Located in Meisho Hills in Sierra Blanca, this townhouse is part of a gated community that offers various amenities for its residents, such as a gym, sauna, and Turkish bath. The community has 24-hour security, ensuring peace and safety. It also features a communal pool and an indoor pool for the residents' enjoyment. In summary, this fantastic townhouse in Meisho Hills offers 5 bedrooms with ensuite bathrooms, parking for 3 cars, and access to amenities such as a gym, sauna, and Turkish bath. It is part of a gated community with 24-hour security and features a communal pool and an indoor pool. With its comfortable living space and cozy terraces, this property is an excellent choice for those seeking a luxurious and convenient lifestyle in Sierra Blanca.