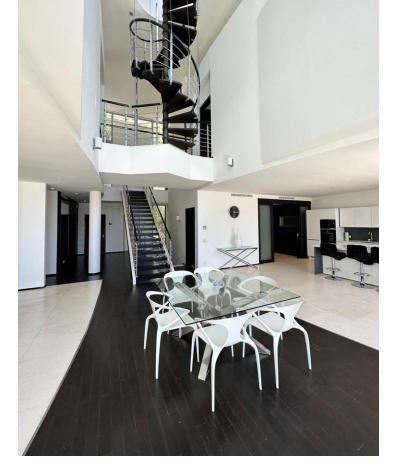

## Long Term Rental - House - Sierra Blanca 13.000€ / Month

www.mibgroup.es +34 662 58 96 58 info@mibgroup.es

Ref.-ID: MIBGR4771471 Sierra Blanca House

5

5

744 m<sup>2</sup>

Total area of the house: 744m² 390m² built, 89m² of terraces, 42m² of porch, 66m² of garage, 37m² of storage room, and additionally, access to a walkable roof of 120m². This fantastic townhouse features 5 bedrooms, each with its own ensuite bathroom, and a guest toilet. Three of the bedrooms are located on the first floor, while two are on the ground floor. Additionally, the townhouse includes parking space for 3 cars (closed garage), air conditioning, underfloor heating throughout the house, an elevator, and panoramic sea views from the solarium. Located in Meisho Hills in Sierra Blanca, this townhouse is part of a gated community that offers various amenities for its residents, such as a gym, sauna, and Turkish bath. The community has 24-hour security, ensuring peace and safety. It also features a communal pool and an indoor pool for the residents' enjoyment. In summary, this fantastic townhouse in Meisho Hills offers 5 bedrooms with ensuite bathrooms, parking for 3 cars, and access to amenities such as a gym, sauna, and Turkish bath. It is part of a gated community with 24-hour security and features a communal pool and an indoor pool. With its comfortable living space and cozy terraces, this property is an excellent choice for those seeking a luxurious and convenient lifestyle in Sierra Blanca.