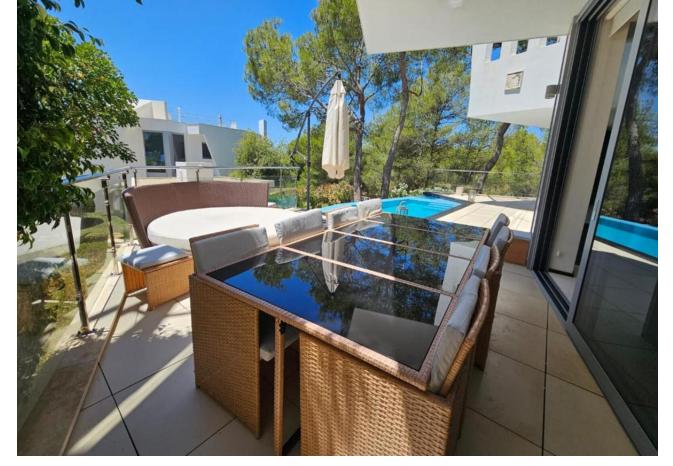

## Long Term Rental - House - Sierra Blanca 13.000€ / Month

www.mibgroup.es +34 662 58 96 58 info@mibgroup.es

Ref.-ID: MIBGR4771471 Sierra Blanca House

5

5

744 m<sup>2</sup>

Total area of the house: 744m² 390m² built, 89m² of terraces, 42m² of porch, 66m² of garage, 37m² of storage room, and additionally, access to a walkable roof of 120m². This fantastic townhouse features 5 bedrooms, each with its own ensuite bathroom, and a guest toilet. Three of the bedrooms are located on the first floor, while two are on the ground floor. Additionally, the townhouse includes parking space for 3 cars (closed garage), air conditioning, underfloor heating throughout the house, an elevator, and panoramic sea views from the solarium. Located in Meisho Hills in Sierra Blanca, this townhouse is part of a gated community that offers various amenities for its residents, such as a gym, sauna, and Turkish bath. The community has 24-hour security, ensuring peace and safety. It also features a communal pool and an indoor pool for the residents' enjoyment. In summary, this fantastic townhouse in Meisho Hills offers 5 bedrooms with ensuite bathrooms, parking for 3 cars, and access to amenities such as a gym, sauna, and Turkish bath. It is part of a gated community with 24-hour security and features a communal pool and an indoor pool. With its comfortable living space and cozy terraces, this property is an excellent choice for those seeking a luxurious and convenient lifestyle in Sierra Blanca.