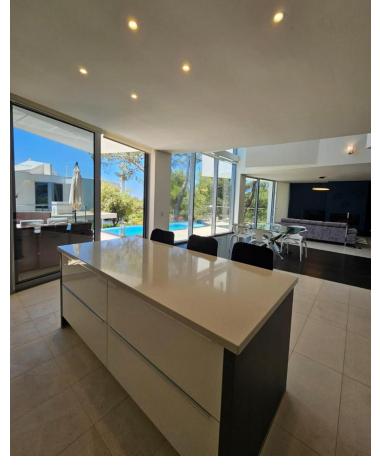

## Long Term Rental - House - Sierra Blanca 13.000€ / Month

www.mibgroup.es +34 662 58 96 58 info@mibgroup.es

Ref.-ID: MIBGR4771471 Sierra Blanca House

5

5

744 m<sup>2</sup>

Total area of the house: 744m² 390m² built, 89m² of terraces, 42m² of porch, 66m² of garage, 37m² of storage room, and additionally, access to a walkable roof of 120m². This fantastic townhouse features 5 bedrooms, each with its own ensuite bathroom, and a guest toilet. Three of the bedrooms are located on the first floor, while two are on the ground floor. Additionally, the townhouse includes parking space for 3 cars (closed garage), air conditioning, underfloor heating throughout the house, an elevator, and panoramic sea views from the solarium. Located in Meisho Hills in Sierra Blanca, this townhouse is part of a gated community that offers various amenities for its residents, such as a gym, sauna, and Turkish bath. The community has 24-hour security, ensuring peace and safety. It also features a communal pool and an indoor pool for the residents' enjoyment. In summary, this fantastic townhouse in Meisho Hills offers 5 bedrooms with ensuite bathrooms, parking for 3 cars, and access to amenities such as a gym, sauna, and Turkish bath. It is part of a gated community with 24-hour security and features a communal pool and an indoor pool. With its comfortable living space and cozy terraces, this property is an excellent choice for those seeking a luxurious and convenient lifestyle in Sierra Blanca.