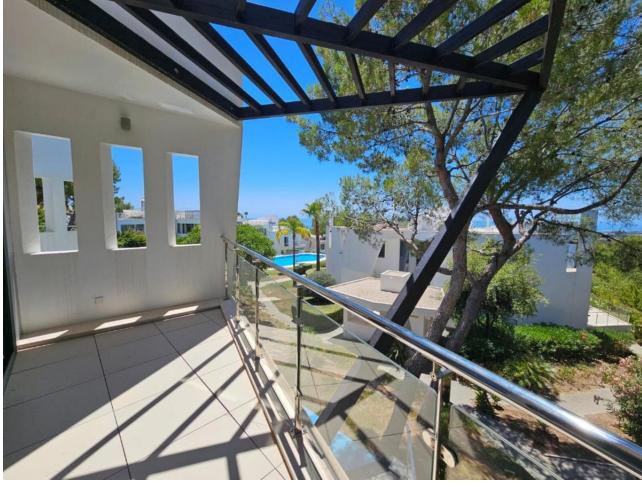

## Long Term Rental - House - Sierra Blanca 13.000€ / Month

www.mibgroup.es +34 662 58 96 58 info@mibgroup.es

Ref.-ID: MIBGR4771471 Sierra Blanca House

5

5

744 m<sup>2</sup>

Total area of the house: 744m² 390m² built, 89m² of terraces, 42m² of porch, 66m² of garage, 37m² of storage room, and additionally, access to a walkable roof of 120m². This fantastic townhouse features 5 bedrooms, each with its own ensuite bathroom, and a guest toilet. Three of the bedrooms are located on the first floor, while two are on the ground floor. Additionally, the townhouse includes parking space for 3 cars (closed garage), air conditioning, underfloor heating throughout the house, an elevator, and panoramic sea views from the solarium. Located in Meisho Hills in Sierra Blanca, this townhouse is part of a gated community that offers various amenities for its residents, such as a gym, sauna, and Turkish bath. The community has 24-hour security, ensuring peace and safety. It also features a communal pool and an indoor pool for the residents' enjoyment. In summary, this fantastic townhouse in Meisho Hills offers 5 bedrooms with ensuite bathrooms, parking for 3 cars, and access to amenities such as a gym, sauna, and Turkish bath. It is part of a gated community with 24-hour security and features a communal pool and an indoor pool. With its comfortable living space and cozy terraces, this property is an excellent choice for those seeking a luxurious and convenient lifestyle in Sierra Blanca.