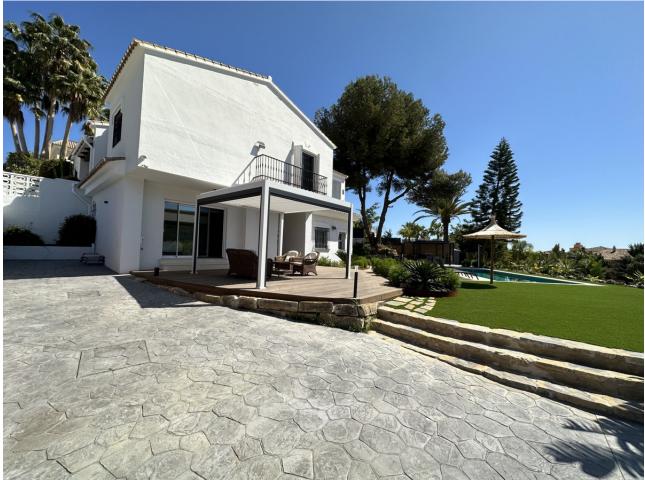

This elegant 5 bedroom villa with possibility of 6 bedrooms has been recently renovated, situated in a quiet area of Elviria, surrounded by nature and close to all amenities. This property is distributed over 2 floors, on the entrance level we find a modern fully fitted kitchen with breakfast table and access to the terrace. An open plan living room with fireplace and open dining area which continues to a beautiful terrace with panoramic and partial sea views. 3 bedrooms sharing 1 full bathroom and a guest toilet are also located on this floor,. Going down to the garden level there are 2 additional bedrooms, both with en-suite bathrooms and access to the gardens via the terrace. To one side of the terrace, just off one bedroom is a stylish modern electric pergola for year round additional usable outdoor space. To the other side of the beautifully manicured gardens and large pool area is a gazebo, with full dining and BBQ area. Parking for 2 cars in the carport plus additional cars in the drive. Located in the Elviria area, walking distance to shops, restaurants and only a short drive to some of Marbella's most wonderful beaches. Marbella is about 10 minutes drive and the motorway in both directions.