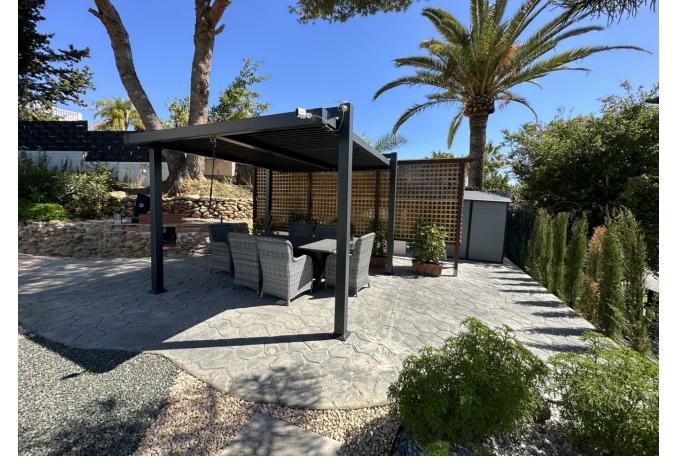

This elegant 5 bedroom villa with possibility of 6 bedrooms has been recently renovated, situated in a quiet area of Elviria, surrounded by nature and close to all amenities. This property is distributed over 2 floors, on the entrance level we find a modern fully fitted kitchen with breakfast table and access to the terrace. An open plan living room with fireplace and open dining area which continues to a beautiful terrace with panoramic and partial sea views. 3 bedrooms sharing 1 full bathroom and a guest toilet are also located on this floor,. Going down to the garden level there are 2 additional bedrooms, both with en-suite bathrooms and access to the gardens via the terrace. To one side of the terrace, just off one bedroom is a stylish modern electric pergola for year round additional usable outdoor space. To the other side of the beautifully manicured gardens and large pool area is a gazebo, with full dining and BBQ area. Parking for 2 cars in the carport plus additional cars in the drive. Located in the Elviria area, walking distance to shops, restaurants and only a short drive to some of Marbella's most wonderful beaches. Marbella is about 10 minutes drive and the motorway in both directions.