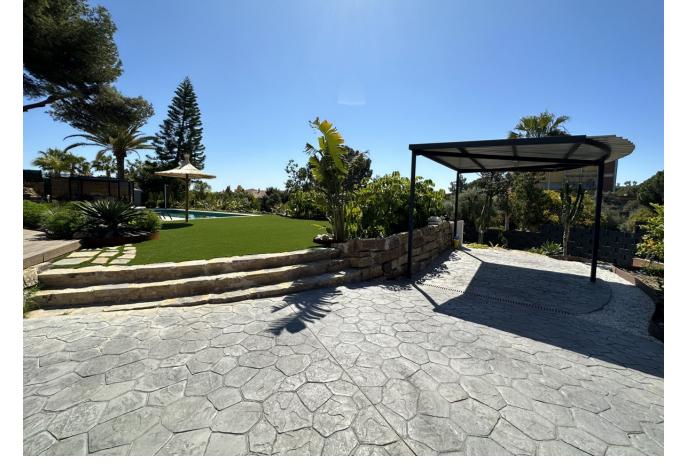

This elegant 5 bedroom villa with possibility of 6 bedrooms has been recently renovated, situated in a quiet area of Elviria, surrounded by nature and close to all amenities. This property is distributed over 2 floors, on the entrance level we find a modern fully fitted kitchen with breakfast table and access to the terrace. An open plan living room with fireplace and open dining area which continues to a beautiful terrace with panoramic and partial sea views. 3 bedrooms sharing 1 full bathroom and a guest toilet are also located on this floor,. Going down to the garden level there are 2 additional bedrooms, both with en-suite bathrooms and access to the gardens via the terrace. To one side of the terrace, just off one bedroom is a stylish modern electric pergola for year round additional usable outdoor space. To the other side of the beautifully manicured gardens and large pool area is a gazebo, with full dining and BBQ area. Parking for 2 cars in the carport plus additional cars in the drive. Located in the Elviria area, walking distance to shops, restaurants and only a short drive to some of Marbella's most wonderful beaches. Marbella is about 10 minutes drive and the motorway in both directions.