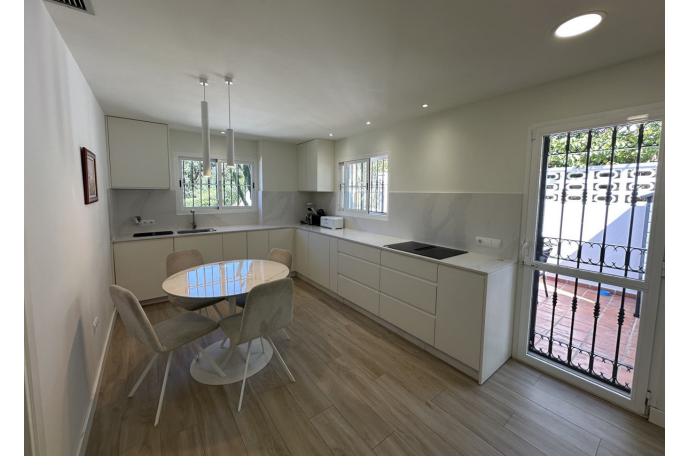

This elegant 5 bedroom villa with possibility of 6 bedrooms has been recently renovated, situated in a quiet area of Elviria, surrounded by nature and close to all amenities. This property is distributed over 2 floors, on the entrance level we find a modern fully fitted kitchen with breakfast table and access to the terrace. An open plan living room with fireplace and open dining area which continues to a beautiful terrace with panoramic and partial sea views. 3 bedrooms sharing 1 full bathroom and a guest toilet are also located on this floor,. Going down to the garden level there are 2 additional bedrooms, both with en-suite bathrooms and access to the gardens via the terrace. To one side of the terrace, just off one bedroom is a stylish modern electric pergola for year round additional usable outdoor space. To the other side of the beautifully manicured gardens and large pool area is a gazebo, with full dining and BBQ area. Parking for 2 cars in the carport plus additional cars in the drive. Located in the Elviria area, walking distance to shops, restaurants and only a short drive to some of Marbella's most wonderful beaches. Marbella is about 10 minutes drive and the motorway in both directions.