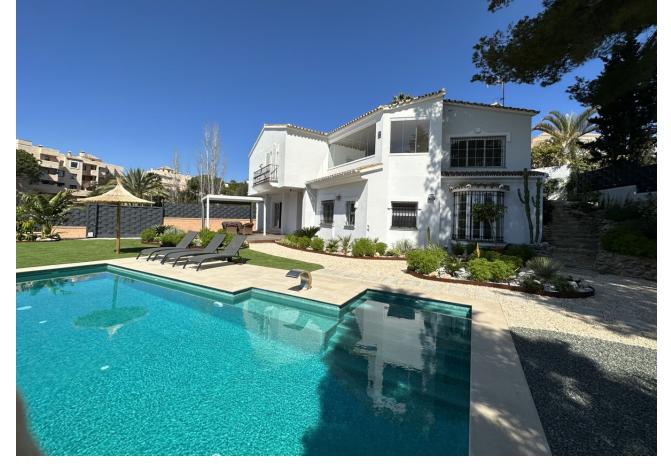

This elegant 5 bedroom villa with possibility of 6 bedrooms has been recently renovated, situated in a quiet area of Elviria, surrounded by nature and close to all amenities. This property is distributed over 2 floors, on the entrance level we find a modern fully fitted kitchen with breakfast table and access to the terrace. An open plan living room with fireplace and open dining area which continues to a beautiful terrace with panoramic and partial sea views. 3 bedrooms sharing 1 full bathroom and a guest toilet are also located on this floor,. Going down to the garden level there are 2 additional bedrooms, both with en-suite bathrooms and access to the gardens via the terrace. To one side of the terrace, just off one bedroom is a stylish modern electric pergola for year round additional usable outdoor space. To the other side of the beautifully manicured gardens and large pool area is a gazebo, with full dining and BBQ area. Parking for 2 cars in the carport plus additional cars in the drive. Located in the Elviria area, walking distance to shops, restaurants and only a short drive to some of Marbella's most wonderful beaches. Marbella is about 10 minutes drive and the motorway in both directions.