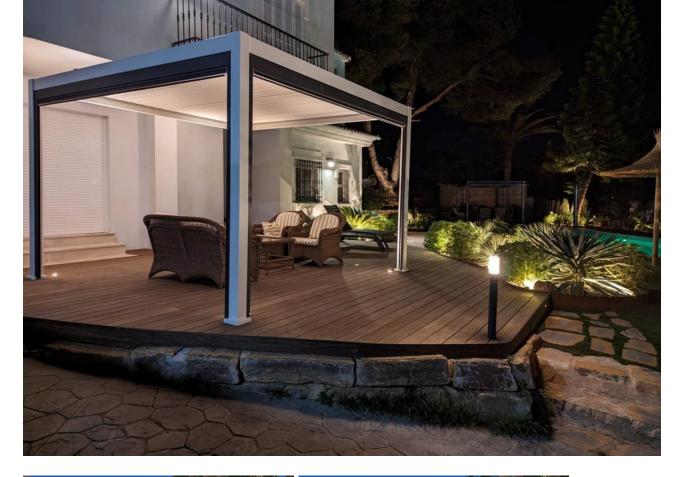

This elegant 5 bedroom villa with possibility of 6 bedrooms has been recently renovated, situated in a quiet area of Elviria, surrounded by nature and close to all amenities. This property is distributed over 2 floors, on the entrance level we find a modern fully fitted kitchen with breakfast table and access to the terrace. An open plan living room with fireplace and open dining area which continues to a beautiful terrace with panoramic and partial sea views. 3 bedrooms sharing 1 full bathroom and a guest toilet are also located on this floor,. Going down to the garden level there are 2 additional bedrooms, both with en-suite bathrooms and access to the gardens via the terrace. To one side of the terrace, just off one bedroom is a stylish modern electric pergola for year round additional usable outdoor space. To the other side of the beautifully manicured gardens and large pool area is a gazebo, with full dining and BBQ area. Parking for 2 cars in the carport plus additional cars in the drive. Located in the Elviria area, walking distance to shops, restaurants and only a short drive to some of Marbella's most wonderful beaches. Marbella is about 10 minutes drive and the motorway in both directions.