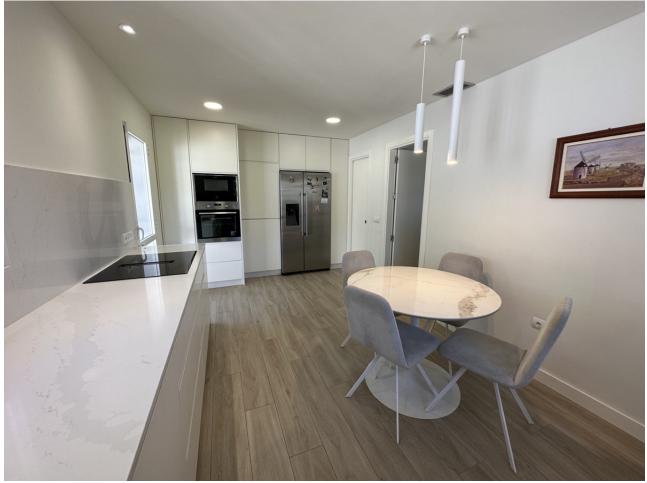

This elegant 5 bedroom villa with possibility of 6 bedrooms has been recently renovated, situated in a quiet area of Elviria, surrounded by nature and close to all amenities. This property is distributed over 2 floors, on the entrance level we find a modern fully fitted kitchen with breakfast table and access to the terrace. An open plan living room with fireplace and open dining area which continues to a beautiful terrace with panoramic and partial sea views. 3 bedrooms sharing 1 full bathroom and a guest toilet are also located on this floor,. Going down to the garden level there are 2 additional bedrooms, both with en-suite bathrooms and access to the gardens via the terrace. To one side of the terrace, just off one bedroom is a stylish modern electric pergola for year round additional usable outdoor space. To the other side of the beautifully manicured gardens and large pool area is a gazebo, with full dining and BBQ area. Parking for 2 cars in the carport plus additional cars in the drive. Located in the Elviria area, walking distance to shops, restaurants and only a short drive to some of Marbella's most wonderful beaches. Marbella is about 10 minutes drive and the motorway in both directions.

## Climate Control Air Conditioning Fireplace

Theplace

Kitchen Fully Fitted Partially Fitted

Category Luxury Orientation South West

Views Mountain Country Garden Pool

Street

Garden YPrivate

Pool Private