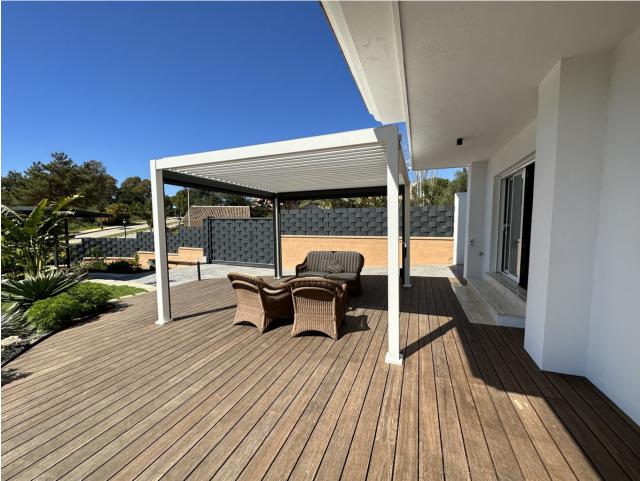

This elegant 5 bedroom villa with possibility of 6 bedrooms has been recently renovated, situated in a quiet area of Elviria, surrounded by nature and close to all amenities. This property is distributed over 2 floors, on the entrance level we find a modern fully fitted kitchen with breakfast table and access to the terrace. An open plan living room with fireplace and open dining area which continues to a beautiful terrace with panoramic and partial sea views. 3 bedrooms sharing 1 full bathroom and a guest toilet are also located on this floor,. Going down to the garden level there are 2 additional bedrooms, both with en-suite bathrooms and access to the gardens via the terrace. To one side of the terrace, just off one bedroom is a stylish modern electric pergola for year round additional usable outdoor space. To the other side of the beautifully manicured gardens and large pool area is a gazebo, with full dining and BBQ area. Parking for 2 cars in the carport plus additional cars in the drive. Located in the Elviria area, walking distance to shops, restaurants and only a short drive to some of Marbella's most wonderful beaches. Marbella is about 10 minutes drive and the motorway in both directions.