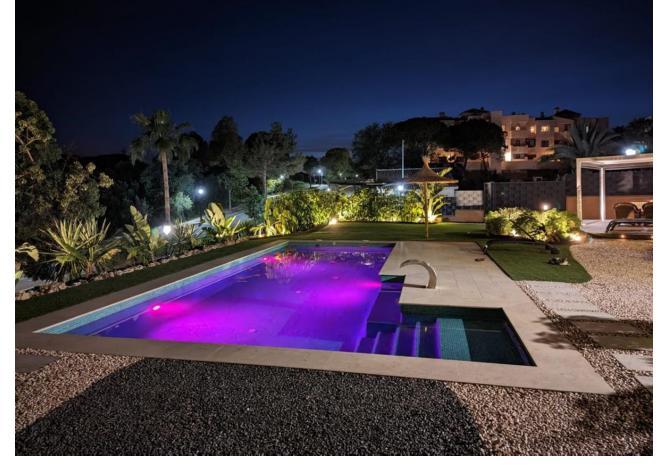

This elegant 5 bedroom villa with possibility of 6 bedrooms has been recently renovated, situated in a quiet area of Elviria, surrounded by nature and close to all amenities. This property is distributed over 2 floors, on the entrance level we find a modern fully fitted kitchen with breakfast table and access to the terrace. An open plan living room with fireplace and open dining area which continues to a beautiful terrace with panoramic and partial sea views. 3 bedrooms sharing 1 full bathroom and a guest toilet are also located on this floor,. Going down to the garden level there are 2 additional bedrooms, both with en-suite bathrooms and access to the gardens via the terrace. To one side of the terrace, just off one bedroom is a stylish modern electric pergola for year round additional usable outdoor space. To the other side of the beautifully manicured gardens and large pool area is a gazebo, with full dining and BBQ area. Parking for 2 cars in the carport plus additional cars in the drive. Located in the Elviria area, walking distance to shops, restaurants and only a short drive to some of Marbella's most wonderful beaches. Marbella is about 10 minutes drive and the motorway in both directions.