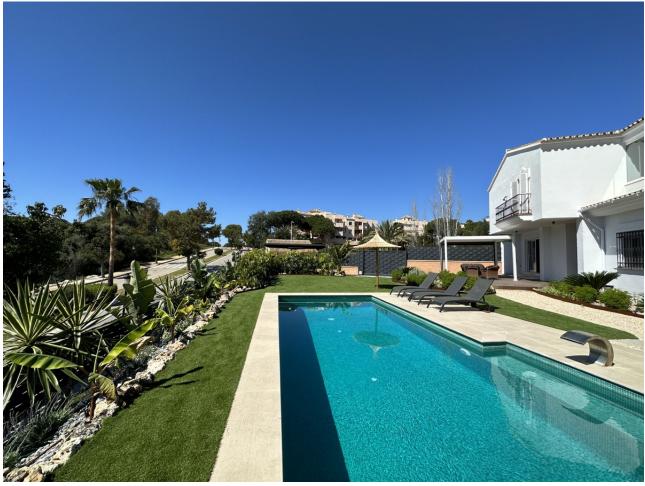

This elegant 5 bedroom villa with possibility of 6 bedrooms has been recently renovated, situated in a quiet area of Elviria, surrounded by nature and close to all amenities. This property is distributed over 2 floors, on the entrance level we find a modern fully fitted kitchen with breakfast table and access to the terrace. An open plan living room with fireplace and open dining area which continues to a beautiful terrace with panoramic and partial sea views. 3 bedrooms sharing 1 full bathroom and a guest toilet are also located on this floor,. Going down to the garden level there are 2 additional bedrooms, both with en-suite bathrooms and access to the gardens via the terrace. To one side of the terrace, just off one bedroom is a stylish modern electric pergola for year round additional usable outdoor space. To the other side of the beautifully manicured gardens and large pool area is a gazebo, with full dining and BBQ area. Parking for 2 cars in the carport plus additional cars in the drive. Located in the Elviria area, walking distance to shops, restaurants and only a short drive to some of Marbella's most wonderful beaches. Marbella is about 10 minutes drive and the motorway in both directions.