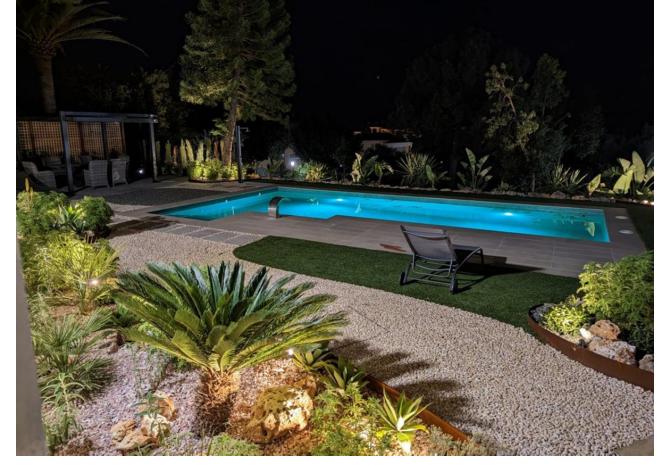

This elegant 5 bedroom villa with possibility of 6 bedrooms has been recently renovated, situated in a quiet area of Elviria, surrounded by nature and close to all amenities. This property is distributed over 2 floors, on the entrance level we find a modern fully fitted kitchen with breakfast table and access to the terrace. An open plan living room with fireplace and open dining area which continues to a beautiful terrace with panoramic and partial sea views. 3 bedrooms sharing 1 full bathroom and a guest toilet are also located on this floor,. Going down to the garden level there are 2 additional bedrooms, both with en-suite bathrooms and access to the gardens via the terrace. To one side of the terrace, just off one bedroom is a stylish modern electric pergola for year round additional usable outdoor space. To the other side of the beautifully manicured gardens and large pool area is a gazebo, with full dining and BBQ area. Parking for 2 cars in the carport plus additional cars in the drive. Located in the Elviria area, walking distance to shops, restaurants and only a short drive to some of Marbella's most wonderful beaches. Marbella is about 10 minutes drive and the motorway in both directions.