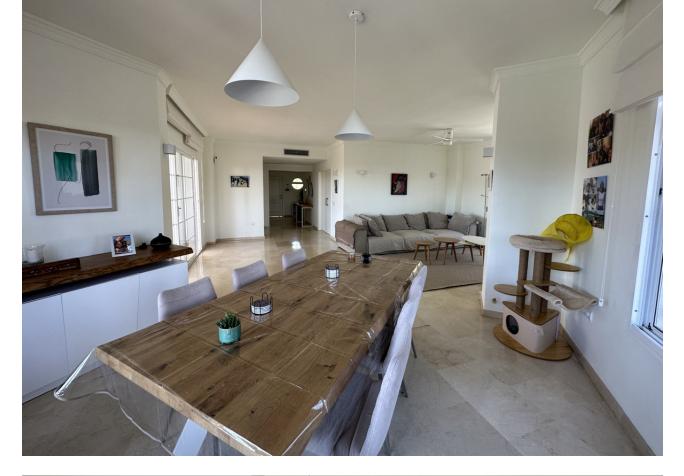

This elegant 5 bedroom villa with possibility of 6 bedrooms has been recently renovated, situated in a quiet area of Elviria, surrounded by nature and close to all amenities. This property is distributed over 2 floors, on the entrance level we find a modern fully fitted kitchen with breakfast table and access to the terrace. An open plan living room with fireplace and open dining area which continues to a beautiful terrace with panoramic and partial sea views. 3 bedrooms sharing 1 full bathroom and a guest toilet are also located on this floor,. Going down to the garden level there are 2 additional bedrooms, both with en-suite bathrooms and access to the gardens via the terrace. To one side of the terrace, just off one bedroom is a stylish modern electric pergola for year round additional usable outdoor space. To the other side of the beautifully manicured gardens and large pool area is a gazebo, with full dining and BBQ area. Parking for 2 cars in the carport plus additional cars in the drive. Located in the Elviria area, walking distance to shops, restaurants and only a short drive to some of Marbella's most wonderful beaches. Marbella is about 10 minutes drive and the motorway in both directions.