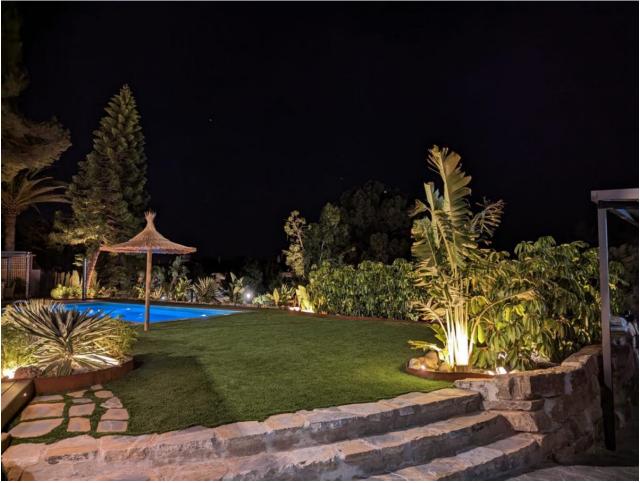

This elegant 5 bedroom villa with possibility of 6 bedrooms has been recently renovated, situated in a quiet area of Elviria, surrounded by nature and close to all amenities. This property is distributed over 2 floors, on the entrance level we find a modern fully fitted kitchen with breakfast table and access to the terrace. An open plan living room with fireplace and open dining area which continues to a beautiful terrace with panoramic and partial sea views. 3 bedrooms sharing 1 full bathroom and a guest toilet are also located on this floor,. Going down to the garden level there are 2 additional bedrooms, both with en-suite bathrooms and access to the gardens via the terrace. To one side of the terrace, just off one bedroom is a stylish modern electric pergola for year round additional usable outdoor space. To the other side of the beautifully manicured gardens and large pool area is a gazebo, with full dining and BBQ area. Parking for 2 cars in the carport plus additional cars in the drive. Located in the Elviria area, walking distance to shops, restaurants and only a short drive to some of Marbella's most wonderful beaches. Marbella is about 10 minutes drive and the motorway in both directions.