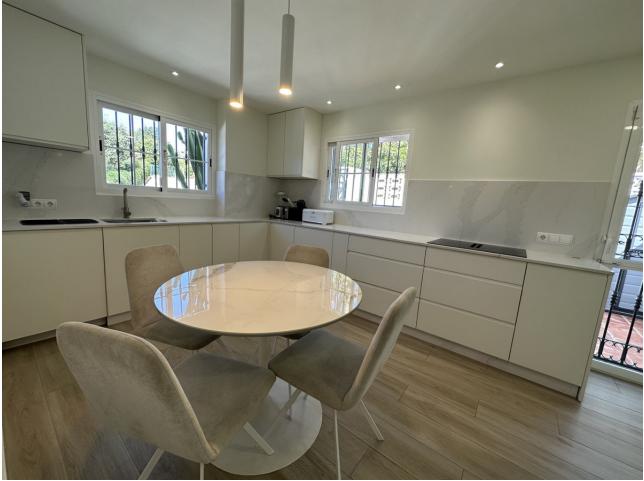

This elegant 5 bedroom villa with possibility of 6 bedrooms has been recently renovated, situated in a quiet area of Elviria, surrounded by nature and close to all amenities. This property is distributed over 2 floors, on the entrance level we find a modern fully fitted kitchen with breakfast table and access to the terrace. An open plan living room with fireplace and open dining area which continues to a beautiful terrace with panoramic and partial sea views. 3 bedrooms sharing 1 full bathroom and a guest toilet are also located on this floor,. Going down to the garden level there are 2 additional bedrooms, both with en-suite bathrooms and access to the gardens via the terrace. To one side of the terrace, just off one bedroom is a stylish modern electric pergola for year round additional usable outdoor space. To the other side of the beautifully manicured gardens and large pool area is a gazebo, with full dining and BBQ area. Parking for 2 cars in the carport plus additional cars in the drive. Located in the Elviria area, walking distance to shops, restaurants and only a short drive to some of Marbella's most wonderful beaches. Marbella is about 10 minutes drive and the motorway in both directions.