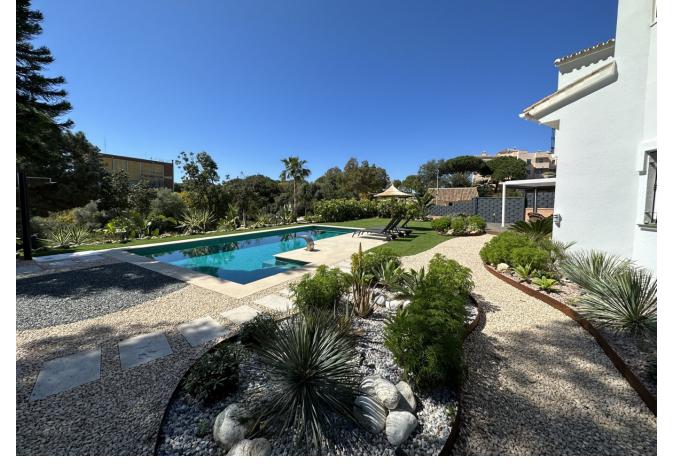

This elegant 5 bedroom villa with possibility of 6 bedrooms has been recently renovated, situated in a quiet area of Elviria, surrounded by nature and close to all amenities. This property is distributed over 2 floors, on the entrance level we find a modern fully fitted kitchen with breakfast table and access to the terrace. An open plan living room with fireplace and open dining area which continues to a beautiful terrace with panoramic and partial sea views. 3 bedrooms sharing 1 full bathroom and a guest toilet are also located on this floor,. Going down to the garden level there are 2 additional bedrooms, both with en-suite bathrooms and access to the gardens via the terrace. To one side of the terrace, just off one bedroom is a stylish modern electric pergola for year round additional usable outdoor space. To the other side of the beautifully manicured gardens and large pool area is a gazebo, with full dining and BBQ area. Parking for 2 cars in the carport plus additional cars in the drive. Located in the Elviria area, walking distance to shops, restaurants and only a short drive to some of Marbella's most wonderful beaches. Marbella is about 10 minutes drive and the motorway in both directions.