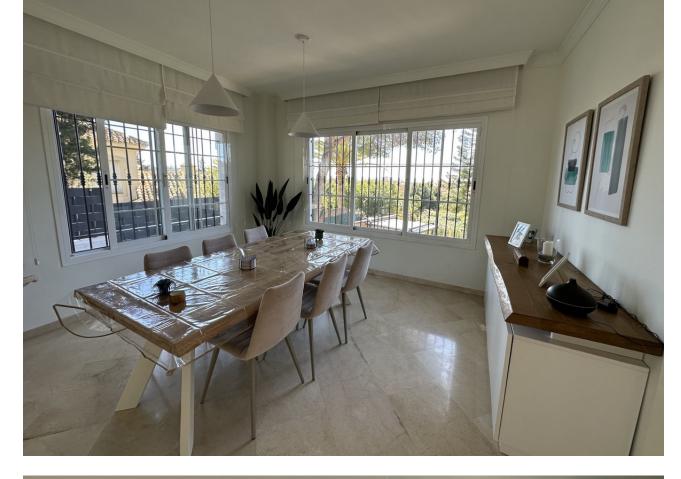

This elegant 5 bedroom villa with possibility of 6 bedrooms has been recently renovated, situated in a quiet area of Elviria, surrounded by nature and close to all amenities. This property is distributed over 2 floors, on the entrance level we find a modern fully fitted kitchen with breakfast table and access to the terrace. An open plan living room with fireplace and open dining area which continues to a beautiful terrace with panoramic and partial sea views. 3 bedrooms sharing 1 full bathroom and a guest toilet are also located on this floor,. Going down to the garden level there are 2 additional bedrooms, both with en-suite bathrooms and access to the gardens via the terrace. To one side of the terrace, just off one bedroom is a stylish modern electric pergola for year round additional usable outdoor space. To the other side of the beautifully manicured gardens and large pool area is a gazebo, with full dining and BBQ area. Parking for 2 cars in the carport plus additional cars in the drive. Located in the Elviria area, walking distance to shops, restaurants and only a short drive to some of Marbella's most wonderful beaches. Marbella is about 10 minutes drive and the motorway in both directions.