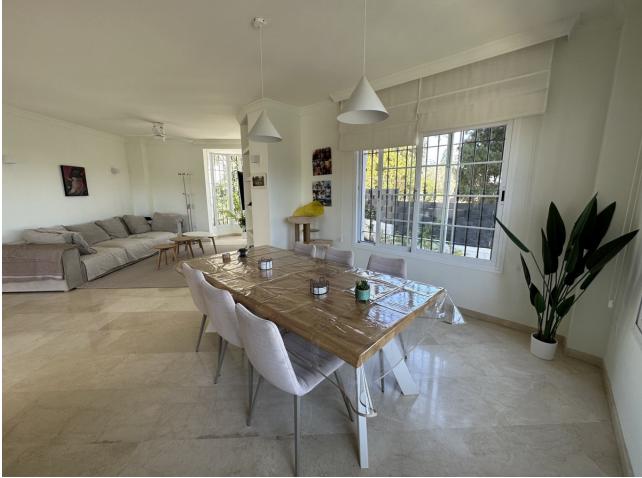

This elegant 5 bedroom villa with possibility of 6 bedrooms has been recently renovated, situated in a quiet area of Elviria, surrounded by nature and close to all amenities. This property is distributed over 2 floors, on the entrance level we find a modern fully fitted kitchen with breakfast table and access to the terrace. An open plan living room with fireplace and open dining area which continues to a beautiful terrace with panoramic and partial sea views. 3 bedrooms sharing 1 full bathroom and a guest toilet are also located on this floor,. Going down to the garden level there are 2 additional bedrooms, both with en-suite bathrooms and access to the gardens via the terrace. To one side of the terrace, just off one bedroom is a stylish modern electric pergola for year round additional usable outdoor space. To the other side of the beautifully manicured gardens and large pool area is a gazebo, with full dining and BBQ area. Parking for 2 cars in the carport plus additional cars in the drive. Located in the Elviria area, walking distance to shops, restaurants and only a short drive to some of Marbella's most wonderful beaches. Marbella is about 10 minutes drive and the motorway in both directions.