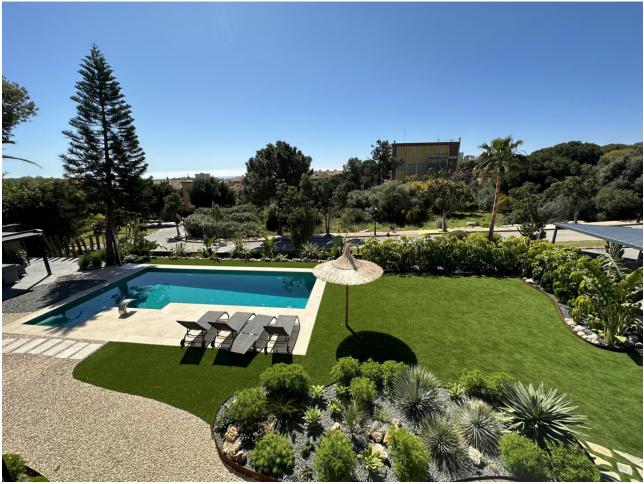

This elegant 5 bedroom villa with possibility of 6 bedrooms has been recently renovated, situated in a quiet area of Elviria, surrounded by nature and close to all amenities. This property is distributed over 2 floors, on the entrance level we find a modern fully fitted kitchen with breakfast table and access to the terrace. An open plan living room with fireplace and open dining area which continues to a beautiful terrace with panoramic and partial sea views. 3 bedrooms sharing 1 full bathroom and a guest toilet are also located on this floor,. Going down to the garden level there are 2 additional bedrooms, both with en-suite bathrooms and access to the gardens via the terrace. To one side of the terrace, just off one bedroom is a stylish modern electric pergola for year round additional usable outdoor space. To the other side of the beautifully manicured gardens and large pool area is a gazebo, with full dining and BBQ area. Parking for 2 cars in the carport plus additional cars in the drive. Located in the Elviria area, walking distance to shops, restaurants and only a short drive to some of Marbella's most wonderful beaches. Marbella is about 10 minutes drive and the motorway in both directions.