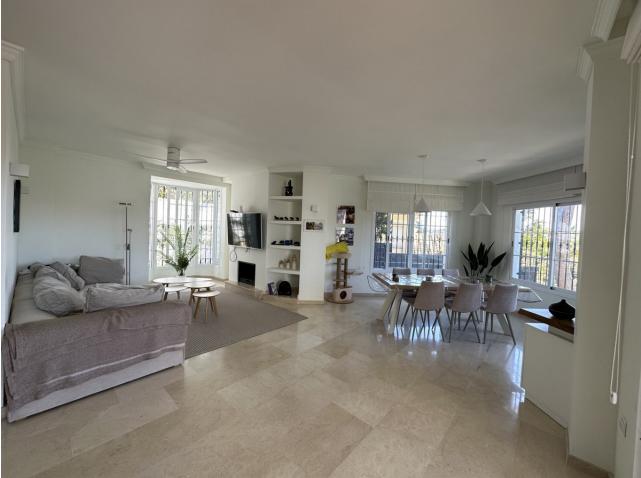

This elegant 5 bedroom villa with possibility of 6 bedrooms has been recently renovated, situated in a quiet area of Elviria, surrounded by nature and close to all amenities. This property is distributed over 2 floors, on the entrance level we find a modern fully fitted kitchen with breakfast table and access to the terrace. An open plan living room with fireplace and open dining area which continues to a beautiful terrace with panoramic and partial sea views. 3 bedrooms sharing 1 full bathroom and a guest toilet are also located on this floor,. Going down to the garden level there are 2 additional bedrooms, both with en-suite bathrooms and access to the gardens via the terrace. To one side of the terrace, just off one bedroom is a stylish modern electric pergola for year round additional usable outdoor space. To the other side of the beautifully manicured gardens and large pool area is a gazebo, with full dining and BBQ area. Parking for 2 cars in the carport plus additional cars in the drive. Located in the Elviria area, walking distance to shops, restaurants and only a short drive to some of Marbella's most wonderful beaches. Marbella is about 10 minutes drive and the motorway in both directions.