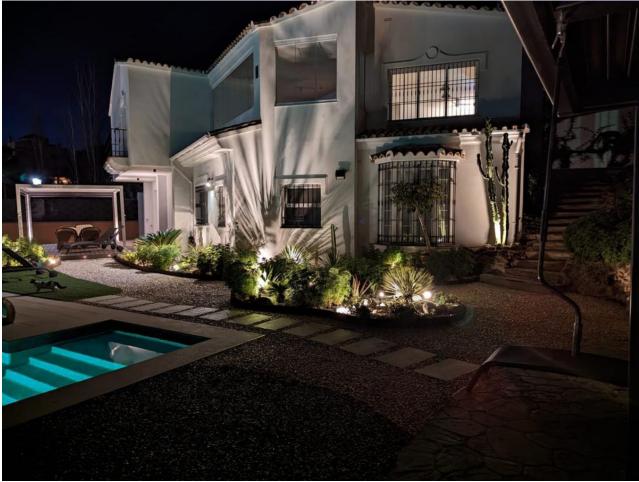

This elegant 5 bedroom villa with possibility of 6 bedrooms has been recently renovated, situated in a quiet area of Elviria, surrounded by nature and close to all amenities. This property is distributed over 2 floors, on the entrance level we find a modern fully fitted kitchen with breakfast table and access to the terrace. An open plan living room with fireplace and open dining area which continues to a beautiful terrace with panoramic and partial sea views. 3 bedrooms sharing 1 full bathroom and a guest toilet are also located on this floor,. Going down to the garden level there are 2 additional bedrooms, both with en-suite bathrooms and access to the gardens via the terrace. To one side of the terrace, just off one bedroom is a stylish modern electric pergola for year round additional usable outdoor space. To the other side of the beautifully manicured gardens and large pool area is a gazebo, with full dining and BBQ area. Parking for 2 cars in the carport plus additional cars in the drive. Located in the Elviria area, walking distance to shops, restaurants and only a short drive to some of Marbella's most wonderful beaches. Marbella is about 10 minutes drive and the motorway in both directions.