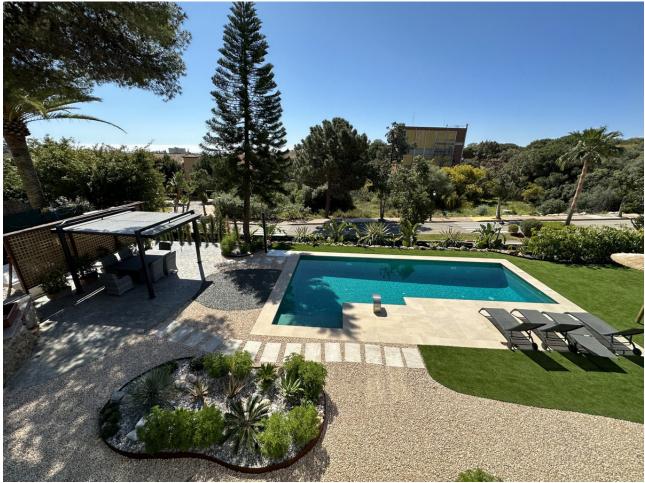

This elegant 5 bedroom villa with possibility of 6 bedrooms has been recently renovated, situated in a quiet area of Elviria, surrounded by nature and close to all amenities. This property is distributed over 2 floors, on the entrance level we find a modern fully fitted kitchen with breakfast table and access to the terrace. An open plan living room with fireplace and open dining area which continues to a beautiful terrace with panoramic and partial sea views. 3 bedrooms sharing 1 full bathroom and a guest toilet are also located on this floor,. Going down to the garden level there are 2 additional bedrooms, both with en-suite bathrooms and access to the gardens via the terrace. To one side of the terrace, just off one bedroom is a stylish modern electric pergola for year round additional usable outdoor space. To the other side of the beautifully manicured gardens and large pool area is a gazebo, with full dining and BBQ area. Parking for 2 cars in the carport plus additional cars in the drive. Located in the Elviria area, walking distance to shops, restaurants and only a short drive to some of Marbella's most wonderful beaches. Marbella is about 10 minutes drive and the motorway in both directions.