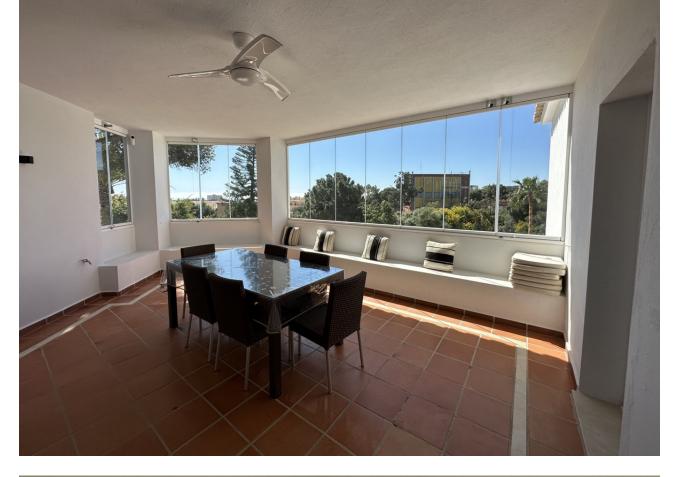

This elegant 5 bedroom villa with possibility of 6 bedrooms has been recently renovated, situated in a quiet area of Elviria, surrounded by nature and close to all amenities. This property is distributed over 2 floors, on the entrance level we find a modern fully fitted kitchen with breakfast table and access to the terrace. An open plan living room with fireplace and open dining area which continues to a beautiful terrace with panoramic and partial sea views. 3 bedrooms sharing 1 full bathroom and a guest toilet are also located on this floor,. Going down to the garden level there are 2 additional bedrooms, both with en-suite bathrooms and access to the gardens via the terrace. To one side of the terrace, just off one bedroom is a stylish modern electric pergola for year round additional usable outdoor space. To the other side of the beautifully manicured gardens and large pool area is a gazebo, with full dining and BBQ area. Parking for 2 cars in the carport plus additional cars in the drive. Located in the Elviria area, walking distance to shops, restaurants and only a short drive to some of Marbella's most wonderful beaches. Marbella is about 10 minutes drive and the motorway in both directions.