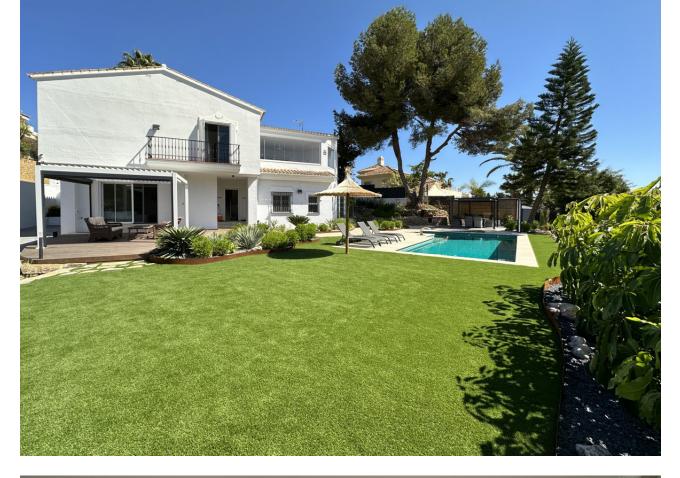

This elegant 5 bedroom villa with possibility of 6 bedrooms has been recently renovated, situated in a quiet area of Elviria, surrounded by nature and close to all amenities. This property is distributed over 2 floors, on the entrance level we find a modern fully fitted kitchen with breakfast table and access to the terrace. An open plan living room with fireplace and open dining area which continues to a beautiful terrace with panoramic and partial sea views. 3 bedrooms sharing 1 full bathroom and a guest toilet are also located on this floor,. Going down to the garden level there are 2 additional bedrooms, both with en-suite bathrooms and access to the gardens via the terrace. To one side of the terrace, just off one bedroom is a stylish modern electric pergola for year round additional usable outdoor space. To the other side of the beautifully manicured gardens and large pool area is a gazebo, with full dining and BBQ area. Parking for 2 cars in the carport plus additional cars in the drive. Located in the Elviria area, walking distance to shops, restaurants and only a short drive to some of Marbella's most wonderful beaches. Marbella is about 10 minutes drive and the motorway in both directions.