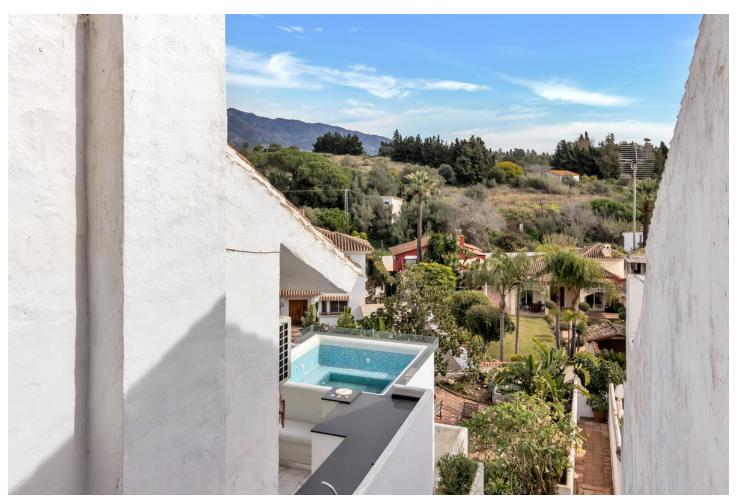

## Long Term Rental - Apartment - Marbella 2.900€ / Month

www.mibgroup.es +34 662 58 96 58 info@mibgroup.es

Ref.-ID: MIBGR4780477 Marbella Apartment

3

2

144 m2

This magnificent apartment is within a complex that has security, it is located in a very quiet residential area with several restaurants very close, as well as being one step away from all the services that Puerto Banús offers, where you can easily access and in only a few minutes walking or by car. The complex is made up of one and two-story buildings with a community pool and security and a closed garage with a storage room. This bright apartment is divided into two floors and has a total of 3 bedrooms and 2 bathrooms, an independent kitchen, a spacious living-dining room, and a large terrace with a Jacuzzi and views of the La Concha mountain. The house is fully equipped with good quality materials such as ceilings with special insulation, which keep the house without humidity, it also has air conditioning in the rooms on the second floor. The first floor consists of a large kitchen, spacious and very organized, complete with all appliances, we also find on this floor the bright and spacious living room with fireplace and a room with direct access to the wonderful terrace. On the second floor, there are two bedrooms, one of them, the main one, en-suite bedroom, and very spacious built-in wardrobes. Property perfect either for a relaxing vacation with all the services and the best beaches of Marbella. The abbreviated information document is available to you. Expenses: Taxes (ITP or VAT+AJD) + Notarial and registration expenses. For more information and to schedule a visit, please do not hesitate to contact us. ERE