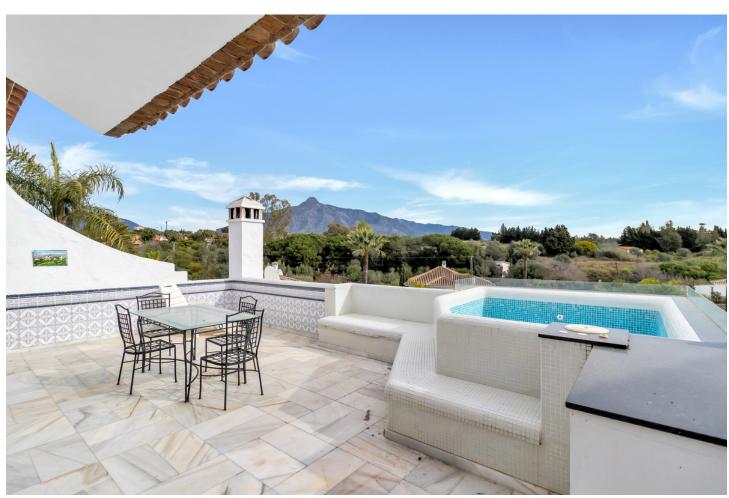

## Long Term Rental - Apartment - Marbella 2.900€ / Month

www.mibgroup.es +34 662 58 96 58 info@mibgroup.es

Ref.-ID: MIBGR4780477 Marbella Apartment

3

2

144 m2

This magnificent apartment is within a complex that has security, it is located in a very quiet residential area with several restaurants very close, as well as being one step away from all the services that Puerto Banús offers, where you can easily access and in only a few minutes walking or by car. The complex is made up of one and two-story buildings with a community pool and security and a closed garage with a storage room. This bright apartment is divided into two floors and has a total of 3 bedrooms and 2 bathrooms, an independent kitchen, a spacious living-dining room, and a large terrace with a Jacuzzi and views of the La Concha mountain. The house is fully equipped with good quality materials such as ceilings with special insulation, which keep the house without humidity, it also has air conditioning in the rooms on the second floor. The first floor consists of a large kitchen, spacious and very organized, complete with all appliances, we also find on this floor the bright and spacious living room with fireplace and a room with direct access to the wonderful terrace. On the second floor, there are two bedrooms, one of them, the main one, en-suite bedroom, and very spacious built-in wardrobes. Property perfect either for a relaxing vacation with all the services and the best beaches of Marbella. The abbreviated information document is available to you. Expenses: Taxes (ITP or VAT+AJD) + Notarial and registration expenses. For more information and to schedule a visit, please do not hesitate to contact us. ERE