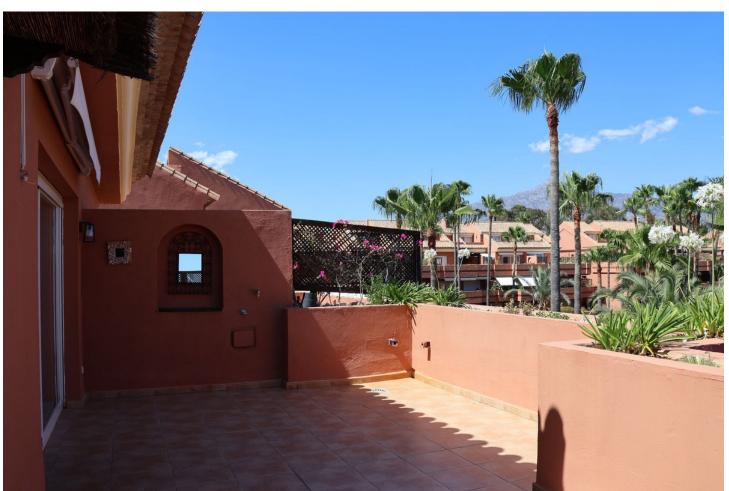

## Long Term Rental - Apartment - Marbella 3.300€ / Month

www.mibgroup.es +34 662 58 96 58 info@mibgroup.es

Ref.-ID: MIBGR4783444 Marbella Apartment

3

3

184 m2

For Long-Term Rent: Beautiful 3-bedroom, 3-bathroom penthouse. Between Puerto Banús and San Pedro, just 300 meters from Guadalpin Banús beach. The location is unbeatable! The beach, supermarkets, cafes, and restaurants are just steps away from the apartment. 24-hour security, 2 parking spaces.

| Setting Beachside Close To Port Close To Sea | <b>Orientation</b> East  West | Condition  Excellent  Recently Renovated                                                                                   | <b>Pool</b> Communal              |
|----------------------------------------------|-------------------------------|----------------------------------------------------------------------------------------------------------------------------|-----------------------------------|
| Climate Control Air Conditioning             | <b>Views</b> Pool             | Features Covered Terrace Lift Private Terrace WiFi Wood Flooring Access for people with reduced mobility 24 Hour Reception | Furniture Part Furnished          |
| Kitchen Fully Fitted                         | Garden  Communal              | Security 24 Hour Security                                                                                                  | Parking Underground More Than One |
| <b>Utilities ✓</b> Electricity               | Category<br>Luxury            |                                                                                                                            |                                   |