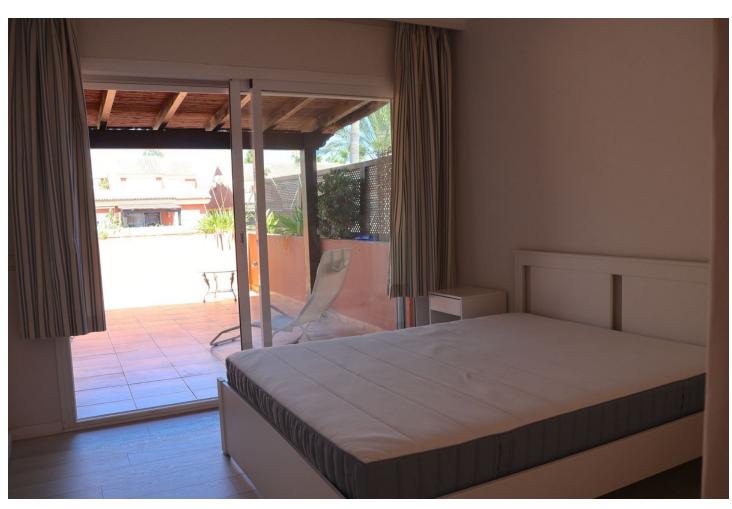

## Long Term Rental - Apartment - Marbella 3.300€ / Month

www.mibgroup.es +34 662 58 96 58 info@mibgroup.es

Ref.-ID: MIBGR4783444 Marbella Apartment

3

3

184 m2

For Long-Term Rent: Beautiful 3-bedroom, 3-bathroom penthouse. Between Puerto Banús and San Pedro, just 300 meters from Guadalpin Banús beach. The location is unbeatable! The beach, supermarkets, cafes, and restaurants are just steps away from the apartment. 24-hour security, 2 parking spaces.

| Setting Beachside Close To Port Close To Sea | <b>Orientation</b> East  West | Condition  Excellent  Recently Renovated                                                                                   | <b>Pool</b> Communal              |
|----------------------------------------------|-------------------------------|----------------------------------------------------------------------------------------------------------------------------|-----------------------------------|
| Climate Control Air Conditioning             | <b>Views</b> Pool             | Features Covered Terrace Lift Private Terrace WiFi Wood Flooring Access for people with reduced mobility 24 Hour Reception | Furniture Part Furnished          |
| Kitchen Fully Fitted                         | Garden  Communal              | Security 24 Hour Security                                                                                                  | Parking Underground More Than One |
| <b>Utilities ✓</b> Electricity               | Category<br>Luxury            |                                                                                                                            |                                   |