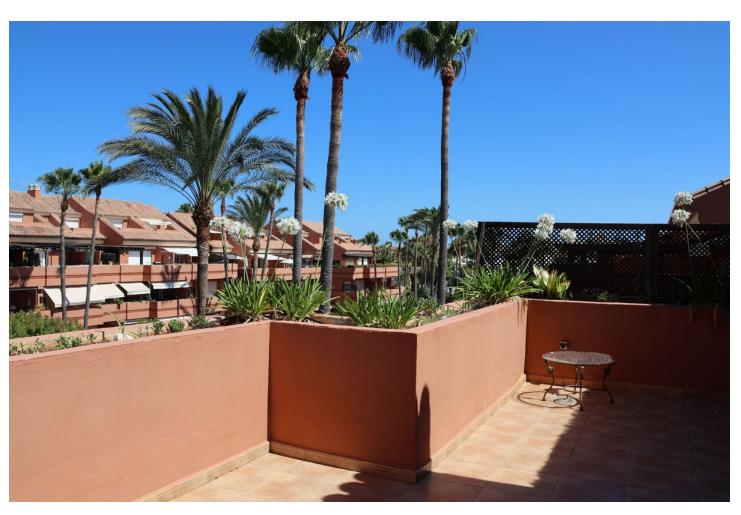

## Long Term Rental - Apartment - Marbella 3.300€ / Month

www.mibgroup.es +34 662 58 96 58 info@mibgroup.es

Ref.-ID: MIBGR4783444 Marbella Apartment

3

3

184 m2

For Long-Term Rent: Beautiful 3-bedroom, 3-bathroom penthouse. Between Puerto Banús and San Pedro, just 300 meters from Guadalpin Banús beach. The location is unbeatable! The beach, supermarkets, cafes, and restaurants are just steps away from the apartment. 24-hour security, 2 parking spaces.

| Setting Beachside Close To Port Close To Sea | <b>Orientation</b> East  West | Condition  Excellent  Recently Renovated                                                                                   | <b>Pool</b> Communal              |
|----------------------------------------------|-------------------------------|----------------------------------------------------------------------------------------------------------------------------|-----------------------------------|
| Climate Control Air Conditioning             | <b>Views</b> Pool             | Features Covered Terrace Lift Private Terrace WiFi Wood Flooring Access for people with reduced mobility 24 Hour Reception | Furniture Part Furnished          |
| Kitchen Fully Fitted                         | Garden  Communal              | Security 24 Hour Security                                                                                                  | Parking Underground More Than One |
| <b>Utilities ✓</b> Electricity               | Category<br>Luxury            |                                                                                                                            |                                   |