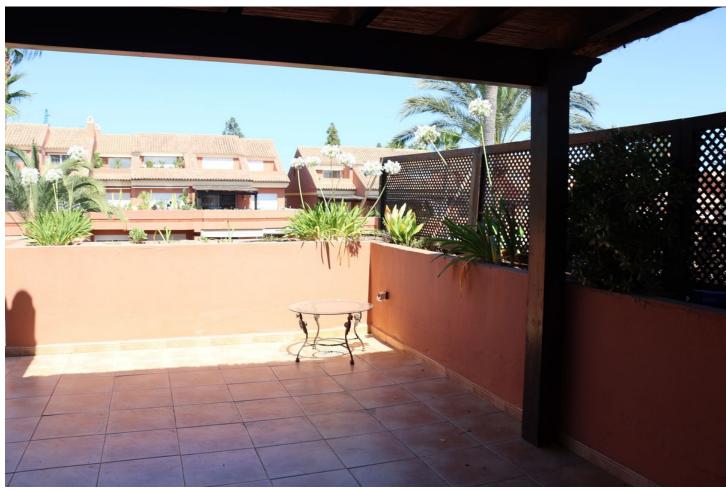

## Long Term Rental - Apartment - Marbella 3.300€ / Month

www.mibgroup.es +34 662 58 96 58 info@mibgroup.es

Ref.-ID: MIBGR4783444 Marbella Apartment

3

3

184 m2

For Long-Term Rent: Beautiful 3-bedroom, 3-bathroom penthouse. Between Puerto Banús and San Pedro, just 300 meters from Guadalpin Banús beach. The location is unbeatable! The beach, supermarkets, cafes, and restaurants are just steps away from the apartment. 24-hour security, 2 parking spaces.

| Setting Beachside Close To Port Close To Sea | <b>Orientation</b> East  West | Condition  Excellent  Recently Renovated                                                                                   | <b>Pool</b> Communal              |
|----------------------------------------------|-------------------------------|----------------------------------------------------------------------------------------------------------------------------|-----------------------------------|
| Climate Control Air Conditioning             | <b>Views</b> Pool             | Features Covered Terrace Lift Private Terrace WiFi Wood Flooring Access for people with reduced mobility 24 Hour Reception | Furniture Part Furnished          |
| Kitchen Fully Fitted                         | Garden  Communal              | Security 24 Hour Security                                                                                                  | Parking Underground More Than One |
| <b>Utilities ✓</b> Electricity               | Category<br>Luxury            |                                                                                                                            |                                   |