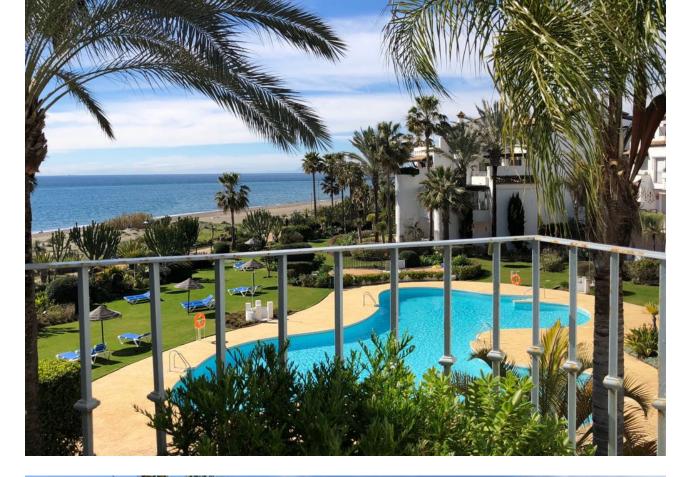

## Long Term Rental - Apartment - Costalita 4.500€ / Month

www.mibgroup.es +34 662 58 96 58 info@mibgroup.es

Ref.-ID: MIBGR4783819 Costalita Apartment

4

4

216 m2

Penthouse, Costalita, Costa del Sol. 4 Bedrooms, 4 Bathrooms, Built 200 m², Terrace 70 m². Setting: Beachfront, Beachside, Close To Sea, Close To Town, Urbanisation. Orientation: South, South West. Condition: Excellent. Pool: Communal. Climate Control: Air Conditioning. Views: Sea. Features: Covered Terrace, Private Terrace, Solarium, ADSL/WIFI, Marble Flooring, Barbeque, Double Glazing, 24 Hour Reception. Furniture: Fully Furnished. Kitchen: Fully Fitted. Garden: Communal. Security: Gated Complex, Alarm System, 24 Hour Security. Parking: Underground. Utilities: Electricity, Drinkable Water. Category: Bargain, Beachfront.