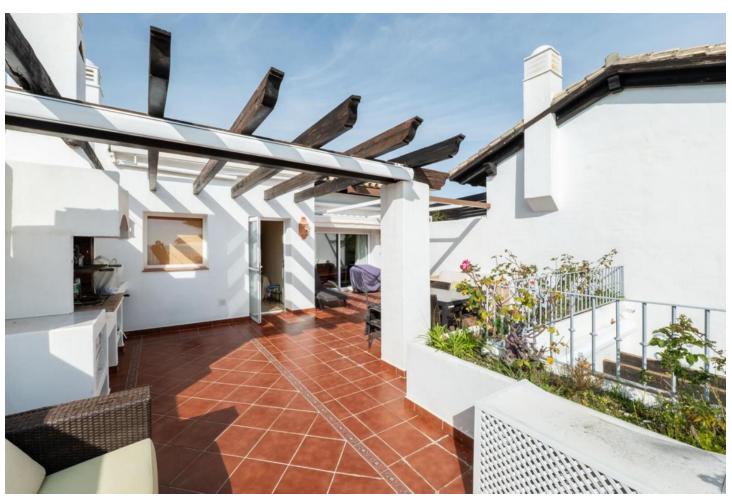

## Long Term Rental - Apartment - Costalita 4.500€ / Month

www.mibgroup.es +34 662 58 96 58 info@mibgroup.es

Ref.-ID: MIBGR4783819 Costalita Apartment

4

4

216 m2

Penthouse, Costalita, Costa del Sol. 4 Bedrooms, 4 Bathrooms, Built 200 m², Terrace 70 m². Setting: Beachfront, Beachside, Close To Sea, Close To Town, Urbanisation. Orientation: South, South West. Condition: Excellent. Pool: Communal. Climate Control: Air Conditioning. Views: Sea. Features: Covered Terrace, Private Terrace, Solarium, ADSL/WIFI, Marble Flooring, Barbeque, Double Glazing, 24 Hour Reception. Furniture: Fully Furnished. Kitchen: Fully Fitted. Garden: Communal. Security: Gated Complex, Alarm System, 24 Hour Security. Parking: Underground. Utilities: Electricity, Drinkable Water. Category: Bargain, Beachfront.