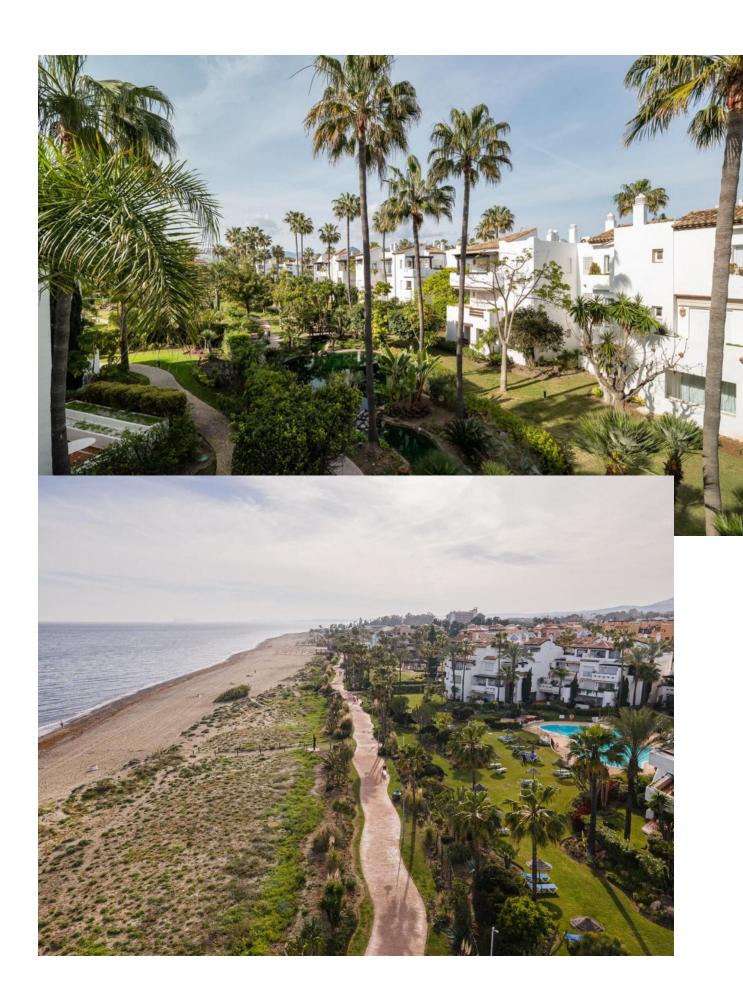

## Long Term Rental - Apartment - Costalita 4.500€ / Month

www.mibgroup.es +34 662 58 96 58 info@mibgroup.es

Ref.-ID: MIBGR4783819 Costalita Apartment

4

4

216 m2

Penthouse, Costalita, Costa del Sol. 4 Bedrooms, 4 Bathrooms, Built 200 m², Terrace 70 m². Setting: Beachfront, Beachside, Close To Sea, Close To Town, Urbanisation. Orientation: South, South West. Condition: Excellent. Pool: Communal. Climate Control: Air Conditioning. Views: Sea. Features: Covered Terrace, Private Terrace, Solarium, ADSL/WIFI, Marble Flooring, Barbeque, Double Glazing, 24 Hour Reception. Furniture: Fully Furnished. Kitchen: Fully Fitted. Garden: Communal. Security: Gated Complex, Alarm System, 24 Hour Security. Parking: Underground. Utilities: Electricity, Drinkable Water. Category: Bargain, Beachfront.