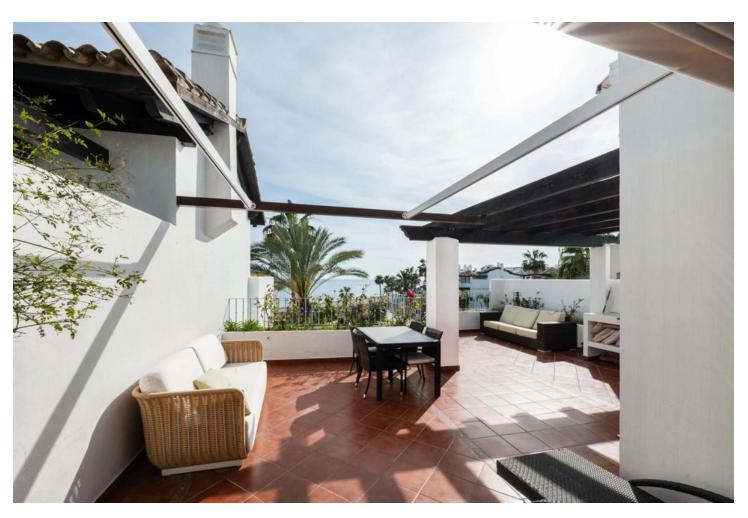

## Long Term Rental - Apartment - Costalita 4.500€ / Month

www.mibgroup.es +34 662 58 96 58 info@mibgroup.es

Ref.-ID: MIBGR4783819 Costalita Apartment

4

4

216 m2

Penthouse, Costalita, Costa del Sol. 4 Bedrooms, 4 Bathrooms, Built 200 m², Terrace 70 m². Setting: Beachfront, Beachside, Close To Sea, Close To Town, Urbanisation. Orientation: South, South West. Condition: Excellent. Pool: Communal. Climate Control: Air Conditioning. Views: Sea. Features: Covered Terrace, Private Terrace, Solarium, ADSL/WIFI, Marble Flooring, Barbeque, Double Glazing, 24 Hour Reception. Furniture: Fully Furnished. Kitchen: Fully Fitted. Garden: Communal. Security: Gated Complex, Alarm System, 24 Hour Security. Parking: Underground. Utilities: Electricity, Drinkable Water. Category: Bargain, Beachfront.

| Setting  Beachfront Beachside Close To Sea Close To Town Urbanisation | Orientation South South West | <b>Condition</b> Excellent                                                                                       | Pool Communal             |
|-----------------------------------------------------------------------|------------------------------|------------------------------------------------------------------------------------------------------------------|---------------------------|
| Climate Control Air Conditioning                                      | <b>Views</b><br>Sea          | Features Covered Terrace Private Terrace Solarium WiFi Marble Flooring Barbeque Double Glazing 24 Hour Reception | Furniture Fully Furnished |
| Kitchen<br>Fully Fitted                                               | <b>Garden</b> ✓ Communal     | Security Gated Complex Alarm System 24 Hour Security                                                             | Parking<br>Underground    |
| Utilities  Electricity  Drinkable Water                               | Category Bargain Beachfront  |                                                                                                                  |                           |