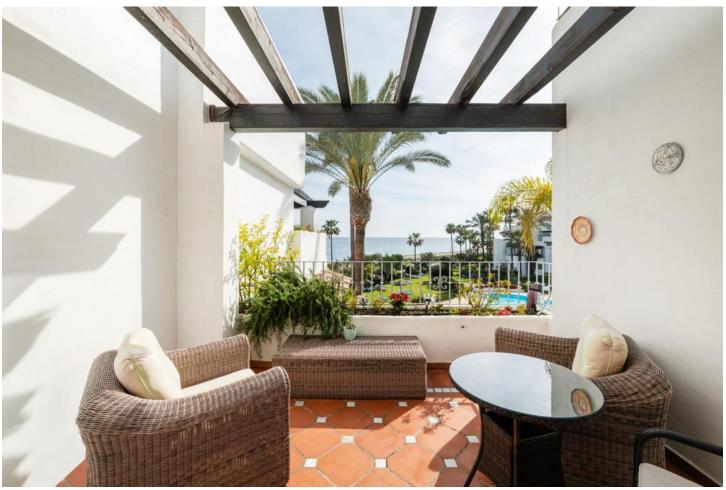

## Long Term Rental - Apartment - Costalita 4.500€ / Month

www.mibgroup.es +34 662 58 96 58 info@mibgroup.es

Ref.-ID: MIBGR4783819 Costalita Apartment

4

4

216 m2

Penthouse, Costalita, Costa del Sol. 4 Bedrooms, 4 Bathrooms, Built 200 m², Terrace 70 m². Setting: Beachfront, Beachside, Close To Sea, Close To Town, Urbanisation. Orientation: South, South West. Condition: Excellent. Pool: Communal. Climate Control: Air Conditioning. Views: Sea. Features: Covered Terrace, Private Terrace, Solarium, ADSL/WIFI, Marble Flooring, Barbeque, Double Glazing, 24 Hour Reception. Furniture: Fully Furnished. Kitchen: Fully Fitted. Garden: Communal. Security: Gated Complex, Alarm System, 24 Hour Security. Parking: Underground. Utilities: Electricity, Drinkable Water. Category: Bargain, Beachfront.

| Setting  Beachfront Beachside Close To Sea Close To Town Urbanisation | Orientation South South West | <b>Condition</b> Excellent                                                                                       | Pool Communal             |
|-----------------------------------------------------------------------|------------------------------|------------------------------------------------------------------------------------------------------------------|---------------------------|
| Climate Control Air Conditioning                                      | <b>Views</b><br>Sea          | Features Covered Terrace Private Terrace Solarium WiFi Marble Flooring Barbeque Double Glazing 24 Hour Reception | Furniture Fully Furnished |
| Kitchen<br>Fully Fitted                                               | <b>Garden</b> ✓ Communal     | Security Gated Complex Alarm System 24 Hour Security                                                             | Parking<br>Underground    |
| Utilities  Electricity  Drinkable Water                               | Category Bargain Beachfront  |                                                                                                                  |                           |