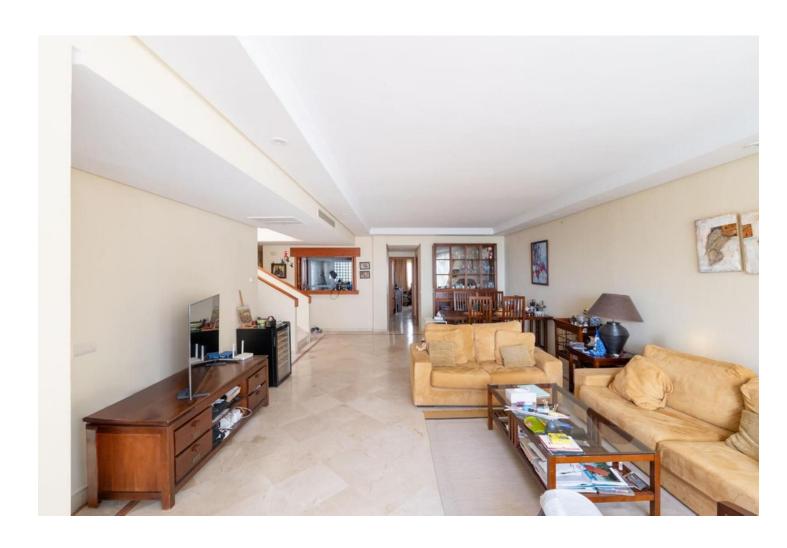

## Long Term Rental - Apartment - Costalita 4.500€ / Month

www.mibgroup.es +34 662 58 96 58 info@mibgroup.es

Ref.-ID: MIBGR4783819 Costalita Apartment

4

4

216 m2

Penthouse, Costalita, Costa del Sol. 4 Bedrooms, 4 Bathrooms, Built 200 m², Terrace 70 m². Setting: Beachfront, Beachside, Close To Sea, Close To Town, Urbanisation. Orientation: South, South West. Condition: Excellent. Pool: Communal. Climate Control: Air Conditioning. Views: Sea. Features: Covered Terrace, Private Terrace, Solarium, ADSL/WIFI, Marble Flooring, Barbeque, Double Glazing, 24 Hour Reception. Furniture: Fully Furnished. Kitchen: Fully Fitted. Garden: Communal. Security: Gated Complex, Alarm System, 24 Hour Security. Parking: Underground. Utilities: Electricity, Drinkable Water. Category: Bargain, Beachfront.