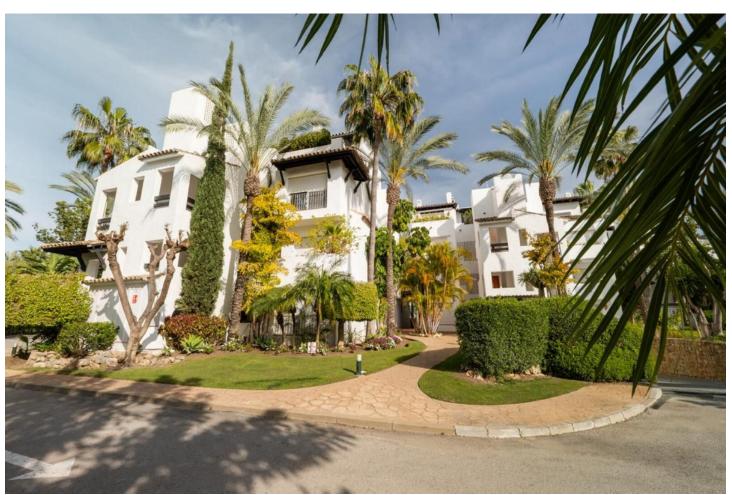

## Long Term Rental - Apartment - Costalita 4.500€ / Month

www.mibgroup.es +34 662 58 96 58 info@mibgroup.es

Ref.-ID: MIBGR4783819 Costalita Apartment

4

4

216 m2

Penthouse, Costalita, Costa del Sol. 4 Bedrooms, 4 Bathrooms, Built 200 m², Terrace 70 m². Setting: Beachfront, Beachside, Close To Sea, Close To Town, Urbanisation. Orientation: South, South West. Condition: Excellent. Pool: Communal. Climate Control: Air Conditioning. Views: Sea. Features: Covered Terrace, Private Terrace, Solarium, ADSL/WIFI, Marble Flooring, Barbeque, Double Glazing, 24 Hour Reception. Furniture: Fully Furnished. Kitchen: Fully Fitted. Garden: Communal. Security: Gated Complex, Alarm System, 24 Hour Security. Parking: Underground. Utilities: Electricity, Drinkable Water. Category: Bargain, Beachfront.