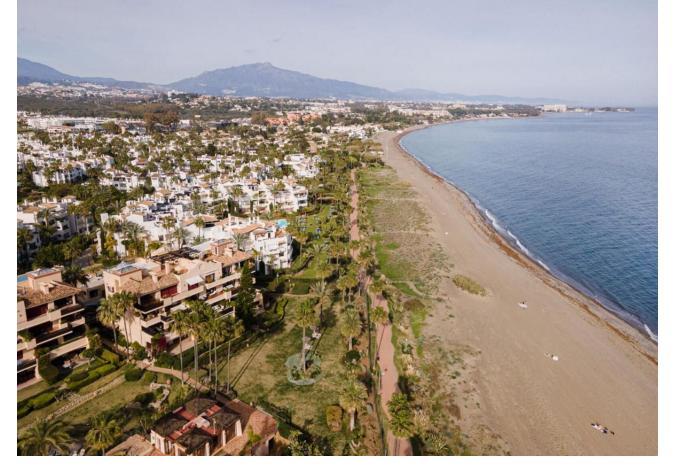

## Long Term Rental - Apartment - Costalita 4.500€ / Month

www.mibgroup.es +34 662 58 96 58 info@mibgroup.es

Ref.-ID: MIBGR4783819 Costalita Apartment

4

4

216 m2

Penthouse, Costalita, Costa del Sol. 4 Bedrooms, 4 Bathrooms, Built 200 m², Terrace 70 m². Setting: Beachfront, Beachside, Close To Sea, Close To Town, Urbanisation. Orientation: South, South West. Condition: Excellent. Pool: Communal. Climate Control: Air Conditioning. Views: Sea. Features: Covered Terrace, Private Terrace, Solarium, ADSL/WIFI, Marble Flooring, Barbeque, Double Glazing, 24 Hour Reception. Furniture: Fully Furnished. Kitchen: Fully Fitted. Garden: Communal. Security: Gated Complex, Alarm System, 24 Hour Security. Parking: Underground. Utilities: Electricity, Drinkable Water. Category: Bargain, Beachfront.