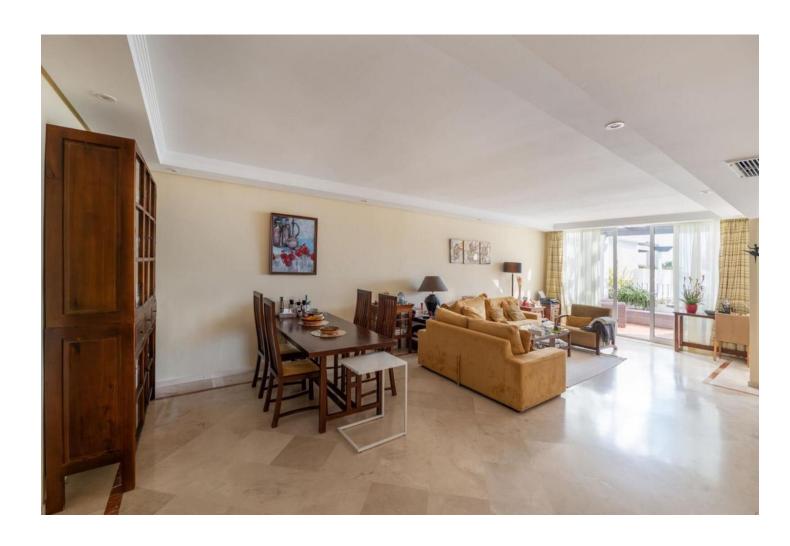

## Long Term Rental - Apartment - Costalita 4.500€ / Month

www.mibgroup.es +34 662 58 96 58 info@mibgroup.es

Ref.-ID: MIBGR4783819 Costalita Apartment

4

4

216 m2

Penthouse, Costalita, Costa del Sol. 4 Bedrooms, 4 Bathrooms, Built 200 m², Terrace 70 m². Setting: Beachfront, Beachside, Close To Sea, Close To Town, Urbanisation. Orientation: South, South West. Condition: Excellent. Pool: Communal. Climate Control: Air Conditioning. Views: Sea. Features: Covered Terrace, Private Terrace, Solarium, ADSL/WIFI, Marble Flooring, Barbeque, Double Glazing, 24 Hour Reception. Furniture: Fully Furnished. Kitchen: Fully Fitted. Garden: Communal. Security: Gated Complex, Alarm System, 24 Hour Security. Parking: Underground. Utilities: Electricity, Drinkable Water. Category: Bargain, Beachfront.