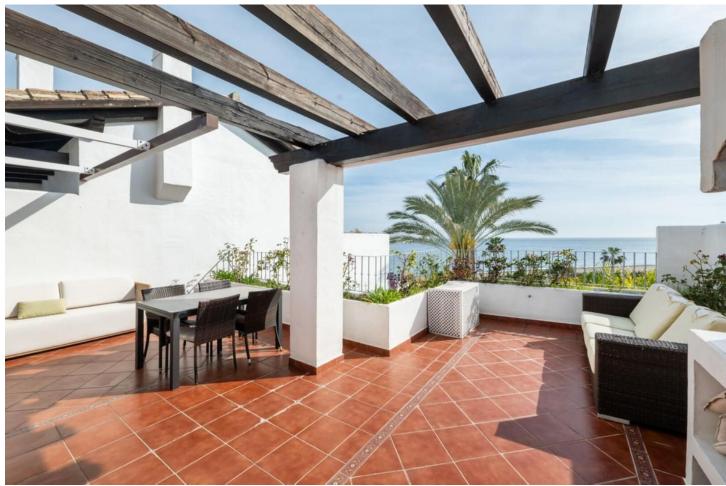

## Long Term Rental - Apartment - Costalita 4.500€ / Month

www.mibgroup.es +34 662 58 96 58 info@mibgroup.es

Ref.-ID: MIBGR4783819 Costalita Apartment

4

4

216 m2

Penthouse, Costalita, Costa del Sol. 4 Bedrooms, 4 Bathrooms, Built 200 m², Terrace 70 m². Setting: Beachfront, Beachside, Close To Sea, Close To Town, Urbanisation. Orientation: South, South West. Condition: Excellent. Pool: Communal. Climate Control: Air Conditioning. Views: Sea. Features: Covered Terrace, Private Terrace, Solarium, ADSL/WIFI, Marble Flooring, Barbeque, Double Glazing, 24 Hour Reception. Furniture: Fully Furnished. Kitchen: Fully Fitted. Garden: Communal. Security: Gated Complex, Alarm System, 24 Hour Security. Parking: Underground. Utilities: Electricity, Drinkable Water. Category: Bargain, Beachfront.