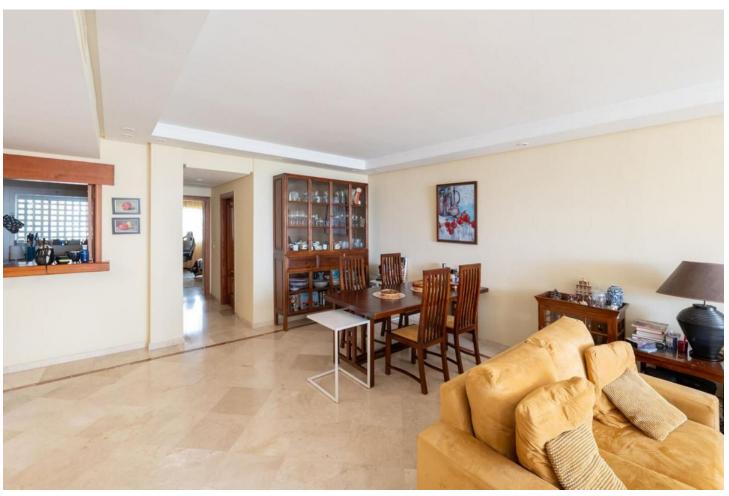

## Long Term Rental - Apartment - Costalita 4.500€ / Month

www.mibgroup.es +34 662 58 96 58 info@mibgroup.es

Ref.-ID: MIBGR4783819 Costalita Apartment

4

4

216 m2

Penthouse, Costalita, Costa del Sol. 4 Bedrooms, 4 Bathrooms, Built 200 m², Terrace 70 m². Setting: Beachfront, Beachside, Close To Sea, Close To Town, Urbanisation. Orientation: South, South West. Condition: Excellent. Pool: Communal. Climate Control: Air Conditioning. Views: Sea. Features: Covered Terrace, Private Terrace, Solarium, ADSL/WIFI, Marble Flooring, Barbeque, Double Glazing, 24 Hour Reception. Furniture: Fully Furnished. Kitchen: Fully Fitted. Garden: Communal. Security: Gated Complex, Alarm System, 24 Hour Security. Parking: Underground. Utilities: Electricity, Drinkable Water. Category: Bargain, Beachfront.