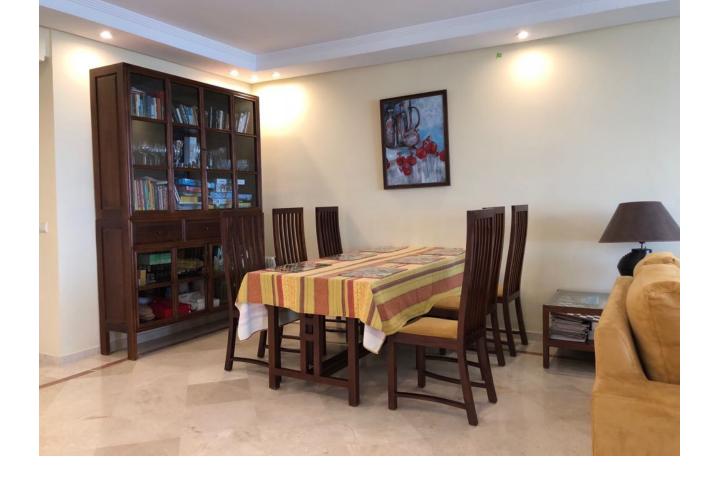

## Long Term Rental - Apartment - Costalita 4.500€ / Month

www.mibgroup.es +34 662 58 96 58 info@mibgroup.es

Ref.-ID: MIBGR4783819 Costalita Apartment

4

4

216 m2

Penthouse, Costalita, Costa del Sol. 4 Bedrooms, 4 Bathrooms, Built 200 m², Terrace 70 m². Setting: Beachfront, Beachside, Close To Sea, Close To Town, Urbanisation. Orientation: South, South West. Condition: Excellent. Pool: Communal. Climate Control: Air Conditioning. Views: Sea. Features: Covered Terrace, Private Terrace, Solarium, ADSL/WIFI, Marble Flooring, Barbeque, Double Glazing, 24 Hour Reception. Furniture: Fully Furnished. Kitchen: Fully Fitted. Garden: Communal. Security: Gated Complex, Alarm System, 24 Hour Security. Parking: Underground. Utilities: Electricity, Drinkable Water. Category: Bargain, Beachfront.