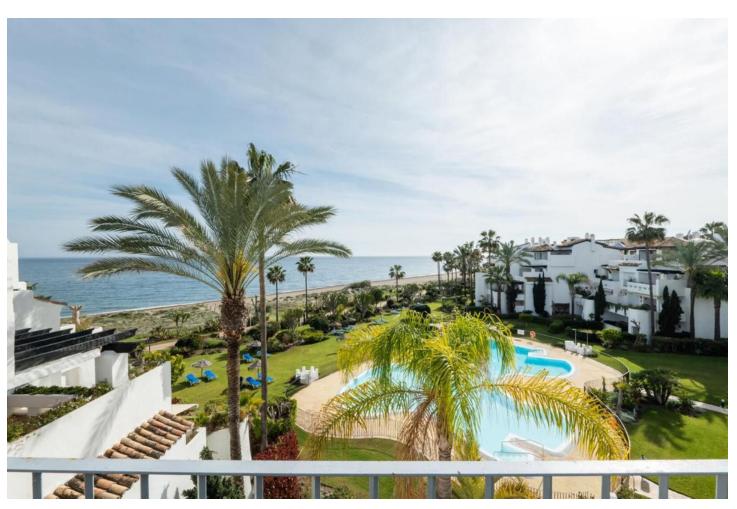

## Long Term Rental - Apartment - Costalita 4.500€ / Month

www.mibgroup.es +34 662 58 96 58 info@mibgroup.es

Ref.-ID: MIBGR4783819 Costalita Apartment

4

4

216 m2

Penthouse, Costalita, Costa del Sol. 4 Bedrooms, 4 Bathrooms, Built 200 m², Terrace 70 m². Setting: Beachfront, Beachside, Close To Sea, Close To Town, Urbanisation. Orientation: South, South West. Condition: Excellent. Pool: Communal. Climate Control: Air Conditioning. Views: Sea. Features: Covered Terrace, Private Terrace, Solarium, ADSL/WIFI, Marble Flooring, Barbeque, Double Glazing, 24 Hour Reception. Furniture: Fully Furnished. Kitchen: Fully Fitted. Garden: Communal. Security: Gated Complex, Alarm System, 24 Hour Security. Parking: Underground. Utilities: Electricity, Drinkable Water. Category: Bargain, Beachfront.