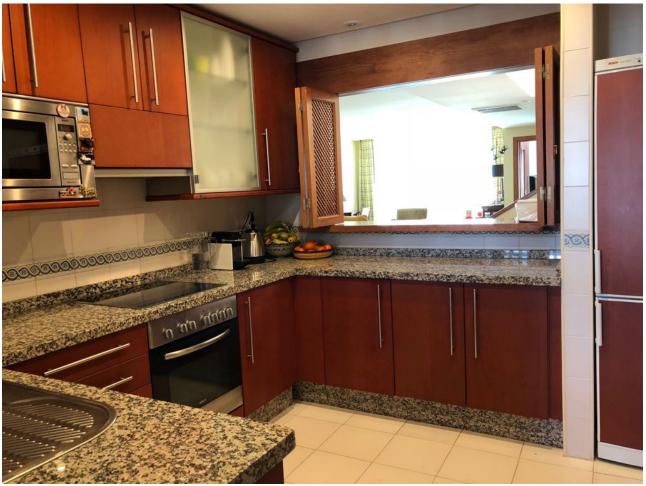

## Long Term Rental - Apartment - Costalita 4.500€ / Month

www.mibgroup.es +34 662 58 96 58 info@mibgroup.es

Ref.-ID: MIBGR4783819 Costalita Apartment

4

4

216 m2

Penthouse, Costalita, Costa del Sol. 4 Bedrooms, 4 Bathrooms, Built 200 m², Terrace 70 m². Setting: Beachfront, Beachside, Close To Sea, Close To Town, Urbanisation. Orientation: South, South West. Condition: Excellent. Pool: Communal. Climate Control: Air Conditioning. Views: Sea. Features: Covered Terrace, Private Terrace, Solarium, ADSL/WIFI, Marble Flooring, Barbeque, Double Glazing, 24 Hour Reception. Furniture: Fully Furnished. Kitchen: Fully Fitted. Garden: Communal. Security: Gated Complex, Alarm System, 24 Hour Security. Parking: Underground. Utilities: Electricity, Drinkable Water. Category: Bargain, Beachfront.

| Setting  Beachfront Beachside Close To Sea Close To Town Urbanisation | Orientation South South West | <b>Condition</b> Excellent                                                                                       | Pool Communal             |
|-----------------------------------------------------------------------|------------------------------|------------------------------------------------------------------------------------------------------------------|---------------------------|
| Climate Control Air Conditioning                                      | <b>Views</b><br>Sea          | Features Covered Terrace Private Terrace Solarium WiFi Marble Flooring Barbeque Double Glazing 24 Hour Reception | Furniture Fully Furnished |
| Kitchen<br>Fully Fitted                                               | <b>Garden</b> ✓ Communal     | Security Gated Complex Alarm System 24 Hour Security                                                             | Parking<br>Underground    |
| Utilities  Electricity  Drinkable Water                               | Category Bargain Beachfront  |                                                                                                                  |                           |