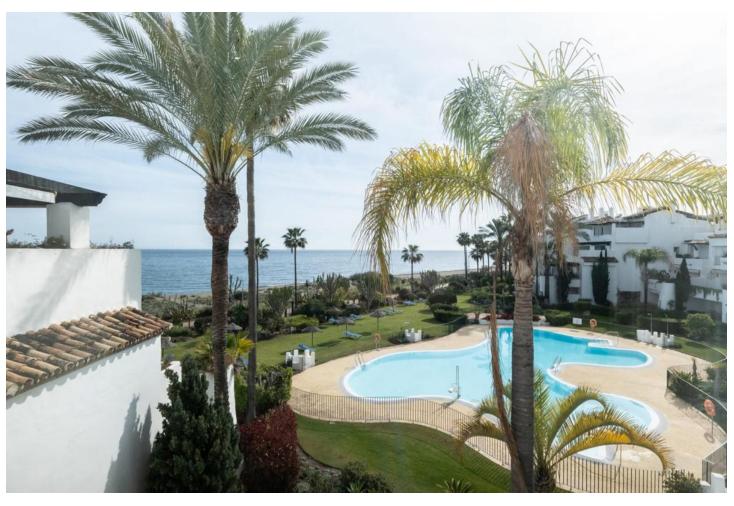

## Long Term Rental - Apartment - Costalita 4.500€ / Month

www.mibgroup.es +34 662 58 96 58 info@mibgroup.es

Ref.-ID: MIBGR4783819 Costalita Apartment

4

4

216 m2

Penthouse, Costalita, Costa del Sol. 4 Bedrooms, 4 Bathrooms, Built 200 m², Terrace 70 m². Setting: Beachfront, Beachside, Close To Sea, Close To Town, Urbanisation. Orientation: South, South West. Condition: Excellent. Pool: Communal. Climate Control: Air Conditioning. Views: Sea. Features: Covered Terrace, Private Terrace, Solarium, ADSL/WIFI, Marble Flooring, Barbeque, Double Glazing, 24 Hour Reception. Furniture: Fully Furnished. Kitchen: Fully Fitted. Garden: Communal. Security: Gated Complex, Alarm System, 24 Hour Security. Parking: Underground. Utilities: Electricity, Drinkable Water. Category: Bargain, Beachfront.

| Setting  Beachfront Beachside Close To Sea Close To Town Urbanisation | Orientation South South West | <b>Condition</b> Excellent                                                                                       | Pool Communal             |
|-----------------------------------------------------------------------|------------------------------|------------------------------------------------------------------------------------------------------------------|---------------------------|
| Climate Control Air Conditioning                                      | <b>Views</b><br>Sea          | Features Covered Terrace Private Terrace Solarium WiFi Marble Flooring Barbeque Double Glazing 24 Hour Reception | Furniture Fully Furnished |
| Kitchen<br>Fully Fitted                                               | <b>Garden</b> ✓ Communal     | Security Gated Complex Alarm System 24 Hour Security                                                             | Parking<br>Underground    |
| Utilities  Electricity  Drinkable Water                               | Category Bargain Beachfront  |                                                                                                                  |                           |