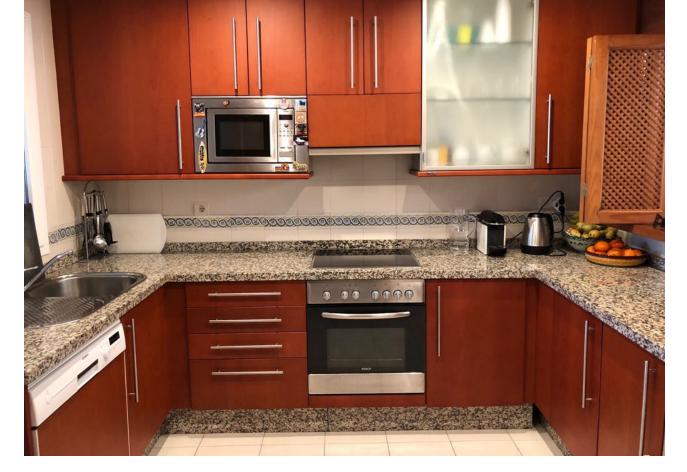

## Long Term Rental - Apartment - Costalita 4.500€ / Month

www.mibgroup.es +34 662 58 96 58 info@mibgroup.es

Ref.-ID: MIBGR4783819 Costalita Apartment

4

4

216 m2

Penthouse, Costalita, Costa del Sol. 4 Bedrooms, 4 Bathrooms, Built 200 m², Terrace 70 m². Setting: Beachfront, Beachside, Close To Sea, Close To Town, Urbanisation. Orientation: South, South West. Condition: Excellent. Pool: Communal. Climate Control: Air Conditioning. Views: Sea. Features: Covered Terrace, Private Terrace, Solarium, ADSL/WIFI, Marble Flooring, Barbeque, Double Glazing, 24 Hour Reception. Furniture: Fully Furnished. Kitchen: Fully Fitted. Garden: Communal. Security: Gated Complex, Alarm System, 24 Hour Security. Parking: Underground. Utilities: Electricity, Drinkable Water. Category: Bargain, Beachfront.