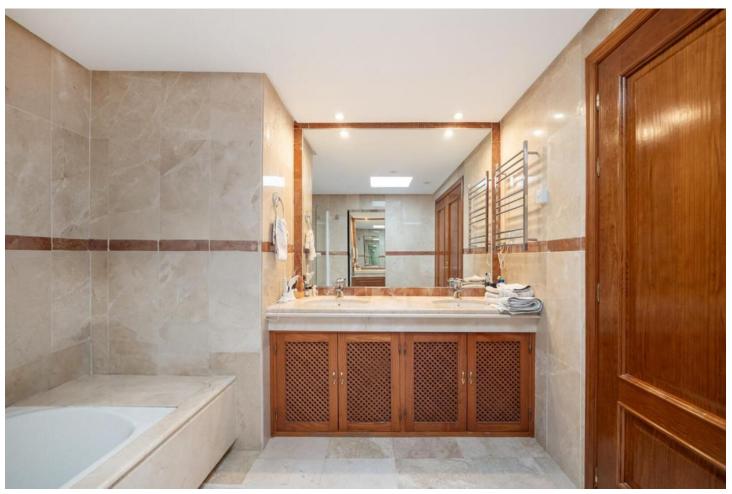

## Long Term Rental - Apartment - Costalita 4.500€ / Month

www.mibgroup.es +34 662 58 96 58 info@mibgroup.es

Ref.-ID: MIBGR4783819 Costalita Apartment

4

4

216 m2

Penthouse, Costalita, Costa del Sol. 4 Bedrooms, 4 Bathrooms, Built 200 m², Terrace 70 m². Setting: Beachfront, Beachside, Close To Sea, Close To Town, Urbanisation. Orientation: South, South West. Condition: Excellent. Pool: Communal. Climate Control: Air Conditioning. Views: Sea. Features: Covered Terrace, Private Terrace, Solarium, ADSL/WIFI, Marble Flooring, Barbeque, Double Glazing, 24 Hour Reception. Furniture: Fully Furnished. Kitchen: Fully Fitted. Garden: Communal. Security: Gated Complex, Alarm System, 24 Hour Security. Parking: Underground. Utilities: Electricity, Drinkable Water. Category: Bargain, Beachfront.