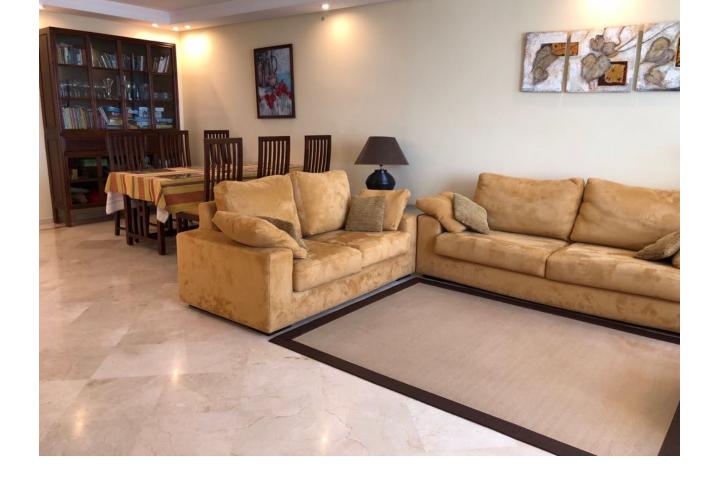

## Long Term Rental - Apartment - Costalita 4.500€ / Month

www.mibgroup.es +34 662 58 96 58 info@mibgroup.es

Ref.-ID: MIBGR4783819 Costalita Apartment

4

4

216 m2

Penthouse, Costalita, Costa del Sol. 4 Bedrooms, 4 Bathrooms, Built 200 m², Terrace 70 m². Setting: Beachfront, Beachside, Close To Sea, Close To Town, Urbanisation. Orientation: South, South West. Condition: Excellent. Pool: Communal. Climate Control: Air Conditioning. Views: Sea. Features: Covered Terrace, Private Terrace, Solarium, ADSL/WIFI, Marble Flooring, Barbeque, Double Glazing, 24 Hour Reception. Furniture: Fully Furnished. Kitchen: Fully Fitted. Garden: Communal. Security: Gated Complex, Alarm System, 24 Hour Security. Parking: Underground. Utilities: Electricity, Drinkable Water. Category: Bargain, Beachfront.