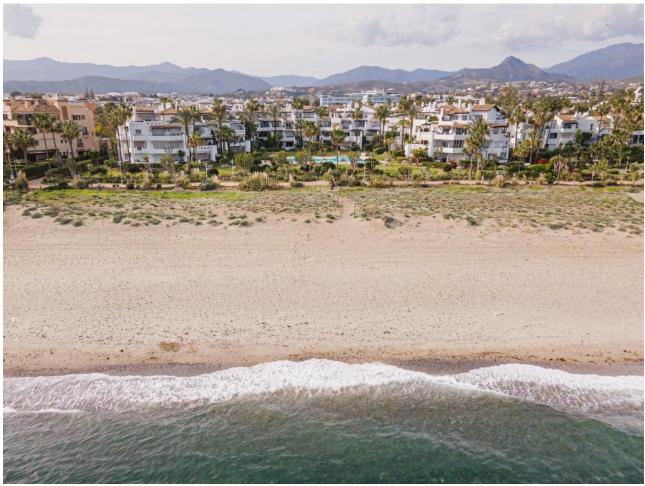

## Long Term Rental - Apartment - Costalita 4.500€ / Month

www.mibgroup.es +34 662 58 96 58 info@mibgroup.es

Ref.-ID: MIBGR4783819 Costalita Apartment

4

4

216 m2

Penthouse, Costalita, Costa del Sol. 4 Bedrooms, 4 Bathrooms, Built 200 m², Terrace 70 m². Setting: Beachfront, Beachside, Close To Sea, Close To Town, Urbanisation. Orientation: South, South West. Condition: Excellent. Pool: Communal. Climate Control: Air Conditioning. Views: Sea. Features: Covered Terrace, Private Terrace, Solarium, ADSL/WIFI, Marble Flooring, Barbeque, Double Glazing, 24 Hour Reception. Furniture: Fully Furnished. Kitchen: Fully Fitted. Garden: Communal. Security: Gated Complex, Alarm System, 24 Hour Security. Parking: Underground. Utilities: Electricity, Drinkable Water. Category: Bargain, Beachfront.