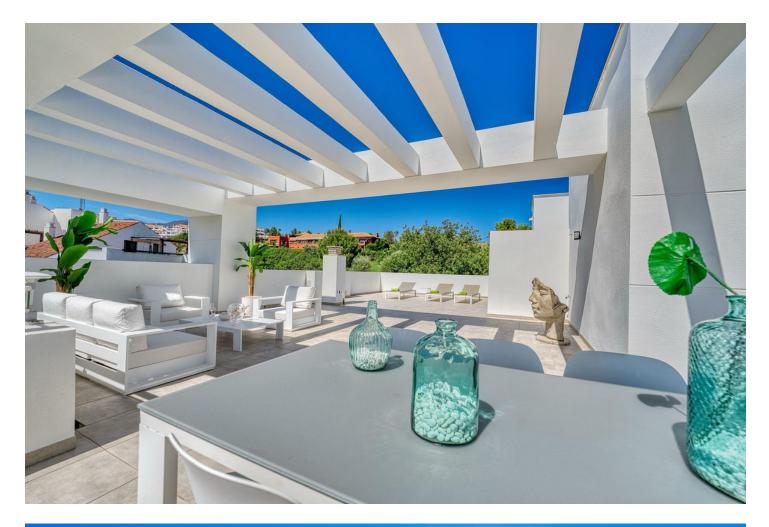

This stunning modern and spacious penthouse boasts a 150m2 terrace with panoramic views of the surrounding golf course and Casares beach just 1km away. Ideal for families or couples, this property features private parking, elevator access, and a fully equipped kitchen. Nearby amenities include restaurants, shops, bars, and cafes within 1km, with supermarkets and more just 2km away. Explore Estepona, located 10km from this 2-bedroom, 2-bathroom penthouse with built-in closets, second-hand in great condition, built in 2017. Enjoy the south-facing orientation, garage, air conditioning, pool, garden, and energy-efficient features. An amazing shared pool with golf view and a tennich court are the highlight of the complex . The apartment in Casares has 2 bedrooms and has capacity for 5 people. The apartment is comfortable, is modern, and is 240 m<sup>2</sup>. The property is located right next to the golf-course. It has views of waterfront and the mountain. The property is located 500 m from casares costa golf golf course, 800 m from finca cortesin from the restaurant, 1 km from casares playa sand beach, 1 km from sabinillas bus station, 3 km from lidl supermarket, 7 km from estepona city, 60 km from malaga airport. The house is situated in a family-friendly neighborhood next to the sea. The accommodation is equipped with the following items: lift, garden, garden furniture, 150 m<sup>2</sup> terrace, washing machine, dryer, barbecue, iron, internet (Wi-Fi), hair dryer, central heating, air-conditioned, communal swimming pool, open-air parking near the building, 1 TV. the kitchen, refrigerator, oven, freezer, dishwasher, dishes/cutlery, kitchen utensils, coffee machine, toaster and kettle are provided.