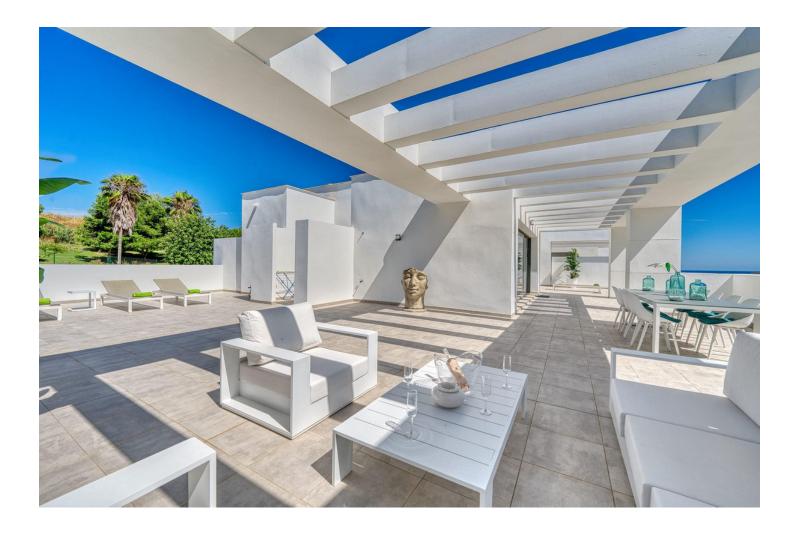

This stunning modern and spacious penthouse boasts a 150m2 terrace with panoramic views of the surrounding golf course and Casares beach just 1km away. Ideal for families or couples, this property features private parking, elevator access, and a fully equipped kitchen. Nearby amenities include restaurants, shops, bars, and cafes within 1km, with supermarkets and more just 2km away. Explore Estepona, located 10km from this 2-bedroom, 2-bathroom penthouse with built-in closets, second-hand in great condition, built in 2017. Enjoy the south-facing orientation, garage, air conditioning, pool, garden, and energy-efficient features. An amazing shared pool with golf view and a tennich court are the highlight of the complex . The apartment in Casares has 2 bedrooms and has capacity for 5 people. The apartment is comfortable, is modern, and is 240 m<sup>2</sup>. The property is located right next to the golf-course. It has views of waterfront and the mountain. The property is located 500 m from casares costa golf golf course, 800 m from finca cortesin from the restaurant, 1 km from casares playa sand beach, 1 km from sabinillas bus station, 3 km from lidl supermarket, 7 km from estepona city, 60 km from malaga airport. The house is situated in a family-friendly neighborhood next to the sea. The accommodation is equipped with the following items: lift, garden, garden furniture, 150 m<sup>2</sup> terrace, washing machine, dryer, barbecue, iron, internet (Wi-Fi), hair dryer, central heating, air-conditioned, communal swimming pool, open-air parking near the building, 1 TV. the kitchen, refrigerator, oven, freezer, dishwasher, dishes/cutlery, kitchen utensils, coffee machine, toaster and kettle are provided.