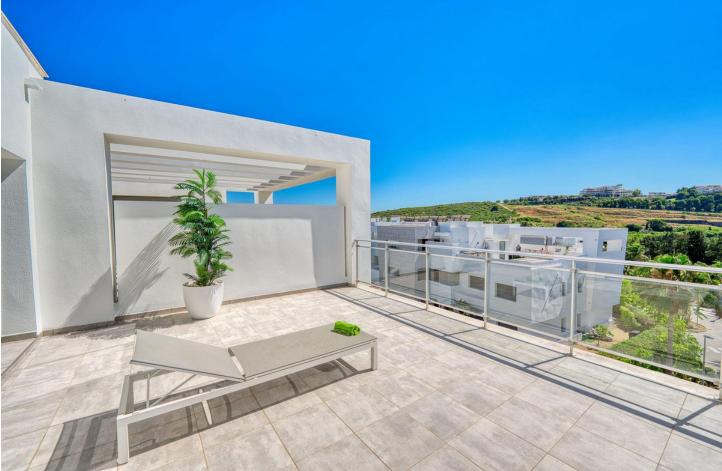

This stunning modern and spacious penthouse boasts a 150m2 terrace with panoramic views of the surrounding golf course and Casares beach just 1km away. Ideal for families or couples, this property features private parking, elevator access, and a fully equipped kitchen. Nearby amenities include restaurants, shops, bars, and cafes within 1km, with supermarkets and more just 2km away. Explore Estepona, located 10km from this 2-bedroom, 2-bathroom penthouse with built-in closets, second-hand in great condition, built in 2017. Enjoy the south-facing orientation, garage, air conditioning, pool, garden, and energy-efficient features. An amazing shared pool with golf view and a tennich court are the highlight of the complex . The apartment in Casares has 2 bedrooms and has capacity for 5 people. The apartment is comfortable, is modern, and is 240 m<sup>2</sup>. The property is located right next to the golf-course. It has views of waterfront and the mountain. The property is located 500 m from casares costa golf golf course, 800 m from finca cortesin from the restaurant, 1 km from casares playa sand beach, 1 km from sabinillas bus station, 3 km from lidl supermarket, 7 km from estepona city, 60 km from malaga airport. The house is situated in a family-friendly neighborhood next to the sea. The accommodation is equipped with the following items: lift, garden, garden furniture, 150 m<sup>2</sup> terrace, washing machine, dryer, barbecue, iron, internet (Wi-Fi), hair dryer, central heating, air-conditioned, communal swimming pool, open-air parking near the building, 1 TV. the kitchen, refrigerator, oven, freezer, dishwasher, dishes/cutlery, kitchen utensils, coffee machine, toaster and kettle are provided.