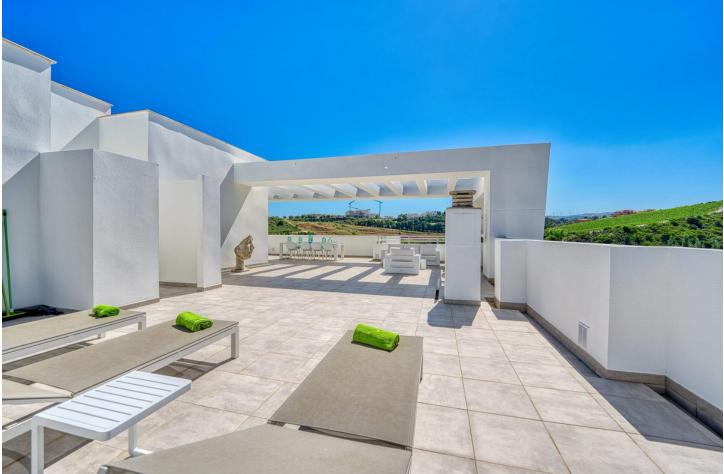

This stunning modern and spacious penthouse boasts a 150m2 terrace with panoramic views of the surrounding golf course and Casares beach just 1km away. Ideal for families or couples, this property features private parking, elevator access, and a fully equipped kitchen. Nearby amenities include restaurants, shops, bars, and cafes within 1km, with supermarkets and more just 2km away. Explore Estepona, located 10km from this 2-bedroom, 2-bathroom penthouse with built-in closets, second-hand in great condition, built in 2017. Enjoy the south-facing orientation, garage, air conditioning, pool, garden, and energy-efficient features. An amazing shared pool with golf view and a tennich court are the highlight of the complex . The apartment in Casares has 2 bedrooms and has capacity for 5 people. The apartment is comfortable, is modern, and is 240 m<sup>2</sup>. The property is located right next to the golf-course. It has views of waterfront and the mountain. The property is located 500 m from casares costa golf golf course, 800 m from finca cortesin from the restaurant, 1 km from casares playa sand beach, 1 km from sabinillas bus station, 3 km from lidl supermarket, 7 km from estepona city, 60 km from malaga airport. The house is situated in a family-friendly neighborhood next to the sea. The accommodation is equipped with the following items: lift, garden, garden furniture, 150 m<sup>2</sup> terrace, washing machine, dryer, barbecue, iron, internet (Wi-Fi), hair dryer, central heating, air-conditioned, communal swimming pool, open-air parking near the building, 1 TV. the kitchen, refrigerator, oven, freezer, dishwasher, dishes/cutlery, kitchen utensils, coffee machine, toaster and kettle are provided.