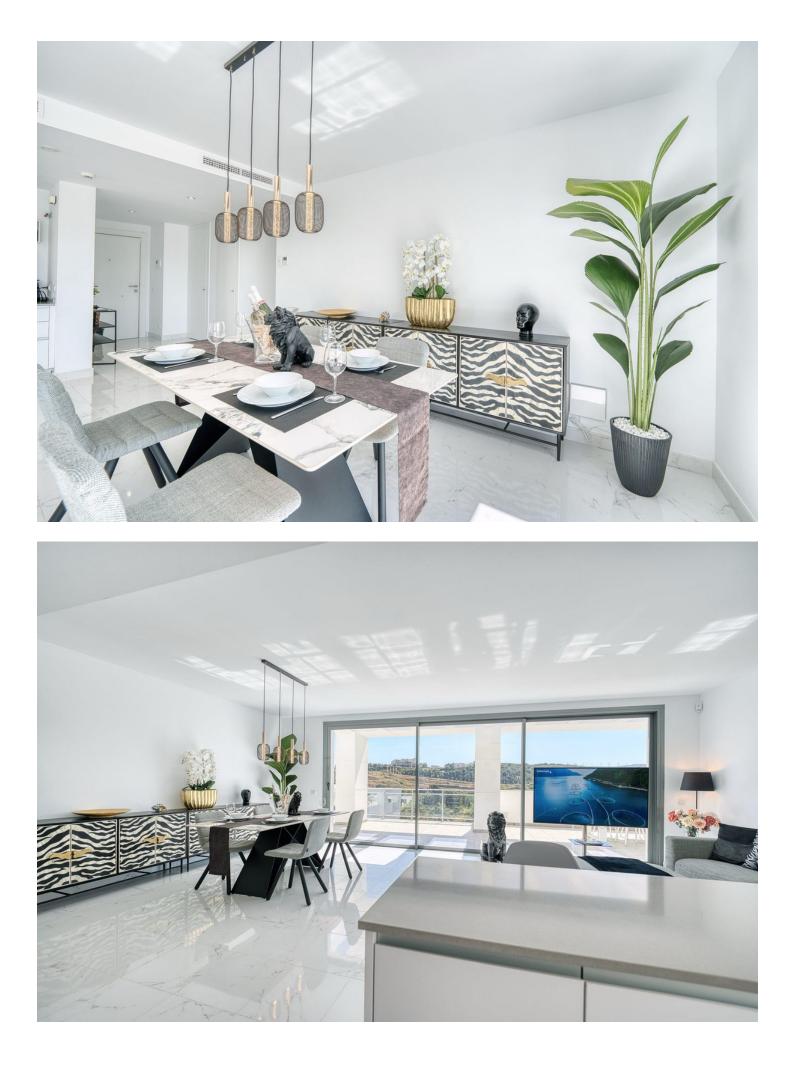

This stunning modern and spacious penthouse boasts a 150m2 terrace with panoramic views of the surrounding golf course and Casares beach just 1km away. Ideal for families or couples, this property features private parking, elevator access, and a fully equipped kitchen. Nearby amenities include restaurants, shops, bars, and cafes within 1km, with supermarkets and more just 2km away. Explore Estepona, located 10km from this 2-bedroom, 2-bathroom penthouse with built-in closets, second-hand in great condition, built in 2017. Enjoy the south-facing orientation, garage, air conditioning, pool, garden, and energy-efficient features. An amazing shared pool with golf view and a tennich court are the highlight of the complex . The apartment in Casares has 2 bedrooms and has capacity for 5 people. The apartment is comfortable, is modern, and is 240 m<sup>2</sup>. The property is located right next to the golf-course. It has views of waterfront and the mountain. The property is located 500 m from casares costa golf golf course, 800 m from finca cortesin from the restaurant, 1 km from casares playa sand beach, 1 km from sabinillas bus station, 3 km from lidl supermarket, 7 km from estepona city, 60 km from malaga airport. The house is situated in a family-friendly neighborhood next to the sea. The accommodation is equipped with the following items: lift, garden, garden furniture, 150 m<sup>2</sup> terrace, washing machine, dryer, barbecue, iron, internet (Wi-Fi), hair dryer, central heating, air-conditioned, communal swimming pool, open-air parking near the building, 1 TV. the kitchen, refrigerator, oven, freezer, dishwasher, dishes/cutlery, kitchen utensils, coffee machine, toaster and kettle are provided.