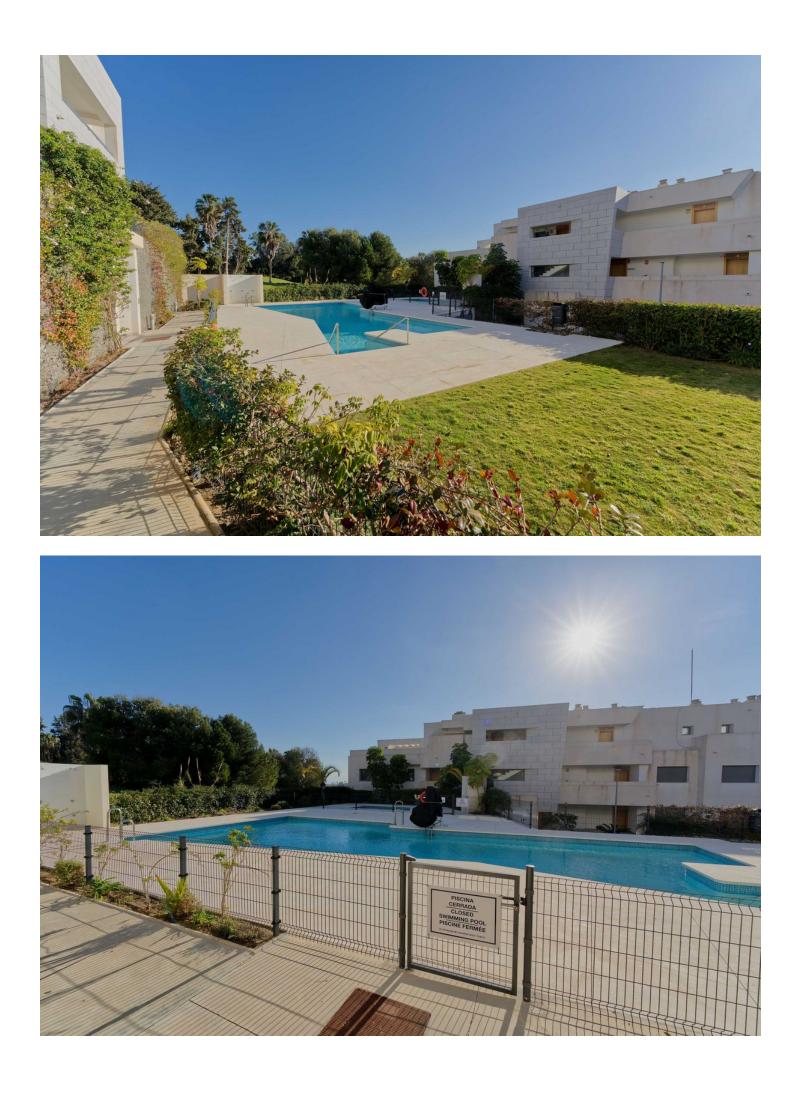

This stunning modern and spacious penthouse boasts a 150m2 terrace with panoramic views of the surrounding golf course and Casares beach just 1km away. Ideal for families or couples, this property features private parking, elevator access, and a fully equipped kitchen. Nearby amenities include restaurants, shops, bars, and cafes within 1km, with supermarkets and more just 2km away. Explore Estepona, located 10km from this 2-bedroom, 2-bathroom penthouse with built-in closets, second-hand in great condition, built in 2017. Enjoy the south-facing orientation, garage, air conditioning, pool, garden, and energy-efficient features. An amazing shared pool with golf view and a tennich court are the highlight of the complex . The apartment in Casares has 2 bedrooms and has capacity for 5 people. The apartment is comfortable, is modern, and is 240 m<sup>2</sup>. The property is located right next to the golf-course. It has views of waterfront and the mountain. The property is located 500 m from casares costa golf golf course, 800 m from finca cortesin from the restaurant, 1 km from casares playa sand beach, 1 km from sabinillas bus station, 3 km from lidl supermarket, 7 km from estepona city, 60 km from malaga airport. The house is situated in a family-friendly neighborhood next to the sea. The accommodation is equipped with the following items: lift, garden, garden furniture, 150 m<sup>2</sup> terrace, washing machine, dryer, barbecue, iron, internet (Wi-Fi), hair dryer, central heating, air-conditioned, communal swimming pool, open-air parking near the building, 1 TV. the kitchen, refrigerator, oven, freezer, dishwasher, dishes/cutlery, kitchen utensils, coffee machine, toaster and kettle are provided.