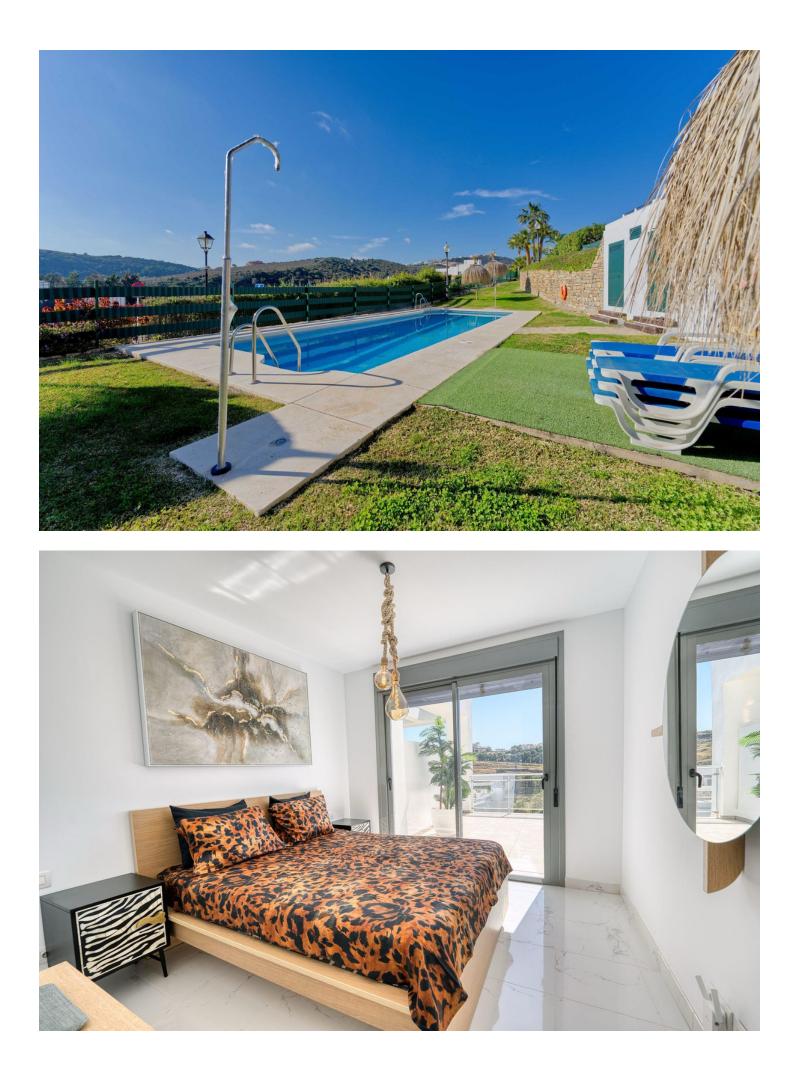

This stunning modern and spacious penthouse boasts a 150m2 terrace with panoramic views of the surrounding golf course and Casares beach just 1km away. Ideal for families or couples, this property features private parking, elevator access, and a fully equipped kitchen. Nearby amenities include restaurants, shops, bars, and cafes within 1km, with supermarkets and more just 2km away. Explore Estepona, located 10km from this 2-bedroom, 2-bathroom penthouse with built-in closets, second-hand in great condition, built in 2017. Enjoy the south-facing orientation, garage, air conditioning, pool, garden, and energy-efficient features. An amazing shared pool with golf view and a tennich court are the highlight of the complex . The apartment in Casares has 2 bedrooms and has capacity for 5 people. The apartment is comfortable, is modern, and is 240 m<sup>2</sup>. The property is located right next to the golf-course. It has views of waterfront and the mountain. The property is located 500 m from casares costa golf golf course, 800 m from finca cortesin from the restaurant, 1 km from casares playa sand beach, 1 km from sabinillas bus station, 3 km from lidl supermarket, 7 km from estepona city, 60 km from malaga airport. The house is situated in a family-friendly neighborhood next to the sea. The accommodation is equipped with the following items: lift, garden, garden furniture, 150 m<sup>2</sup> terrace, washing machine, dryer, barbecue, iron, internet (Wi-Fi), hair dryer, central heating, air-conditioned, communal swimming pool, open-air parking near the building, 1 TV. the kitchen, refrigerator, oven, freezer, dishwasher, dishes/cutlery, kitchen utensils, coffee machine, toaster and kettle are provided.