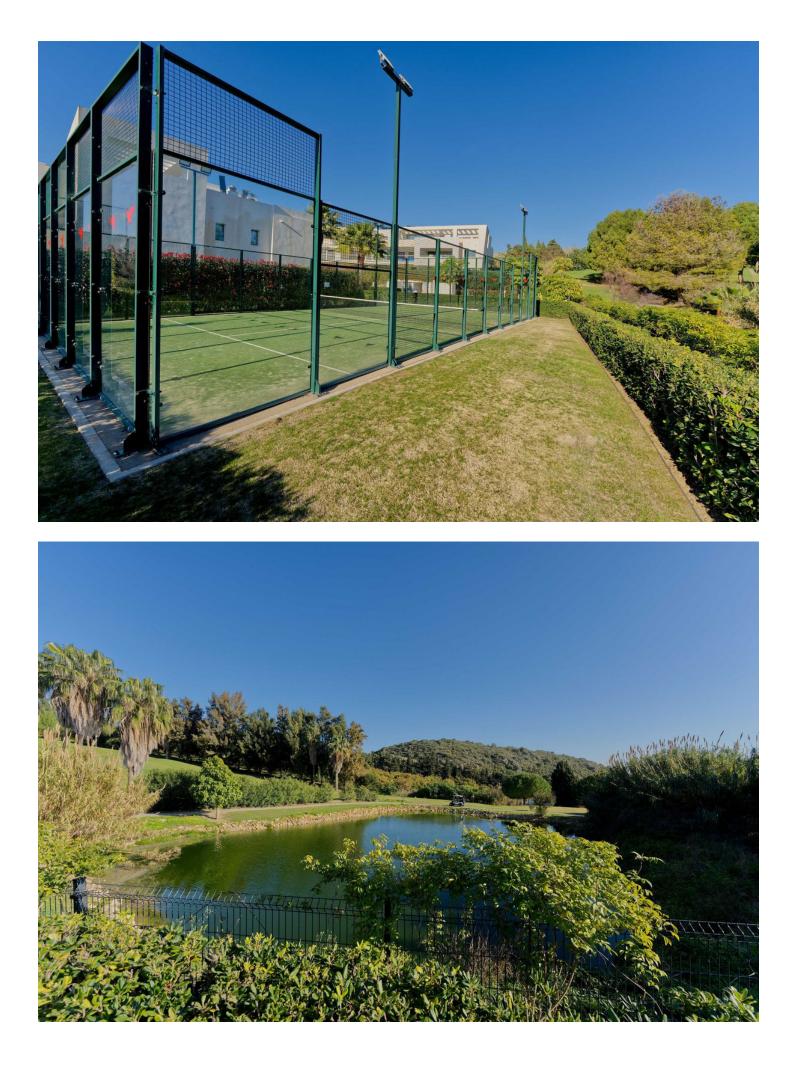

This stunning modern and spacious penthouse boasts a 150m2 terrace with panoramic views of the surrounding golf course and Casares beach just 1km away. Ideal for families or couples, this property features private parking, elevator access, and a fully equipped kitchen. Nearby amenities include restaurants, shops, bars, and cafes within 1km, with supermarkets and more just 2km away. Explore Estepona, located 10km from this 2-bedroom, 2-bathroom penthouse with built-in closets, second-hand in great condition, built in 2017. Enjoy the south-facing orientation, garage, air conditioning, pool, garden, and energy-efficient features. An amazing shared pool with golf view and a tennich court are the highlight of the complex . The apartment in Casares has 2 bedrooms and has capacity for 5 people. The apartment is comfortable, is modern, and is 240 m<sup>2</sup>. The property is located right next to the golf-course. It has views of waterfront and the mountain. The property is located 500 m from casares costa golf golf course, 800 m from finca cortesin from the restaurant, 1 km from casares playa sand beach, 1 km from sabinillas bus station, 3 km from lidl supermarket, 7 km from estepona city, 60 km from malaga airport. The house is situated in a family-friendly neighborhood next to the sea. The accommodation is equipped with the following items: lift, garden, garden furniture, 150 m<sup>2</sup> terrace, washing machine, dryer, barbecue, iron, internet (Wi-Fi), hair dryer, central heating, air-conditioned, communal swimming pool, open-air parking near the building, 1 TV. the kitchen, refrigerator, oven, freezer, dishwasher, dishes/cutlery, kitchen utensils, coffee machine, toaster and kettle are provided.