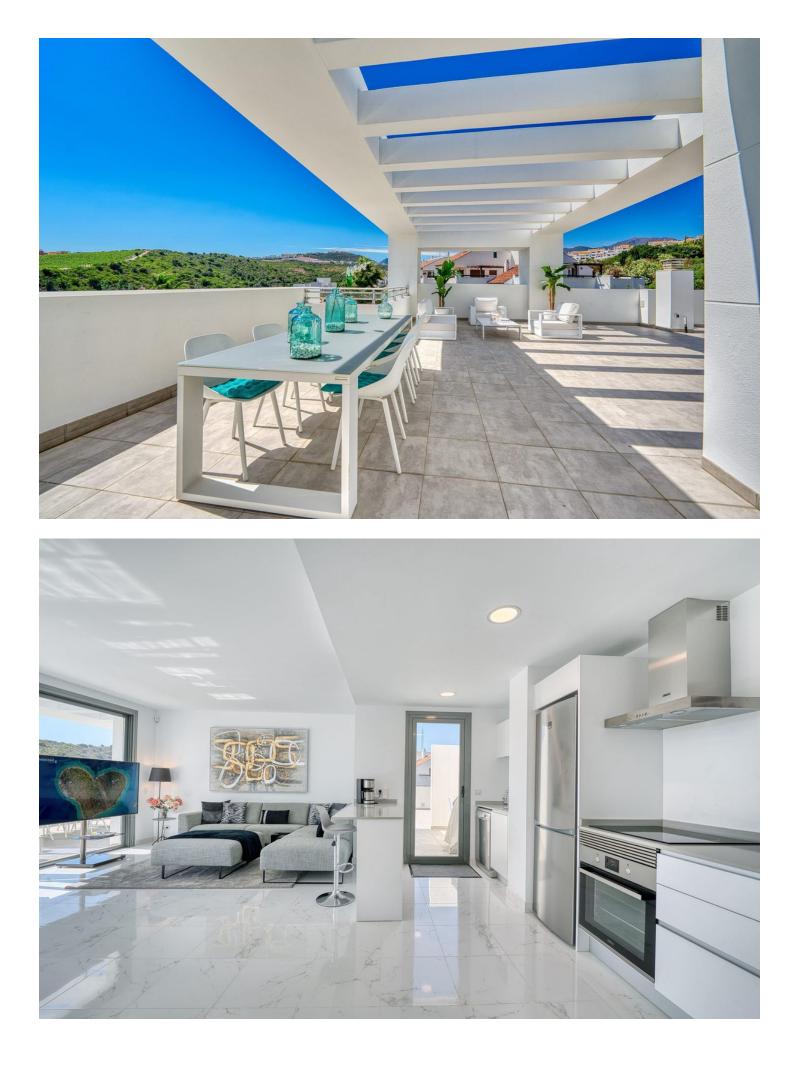

This stunning modern and spacious penthouse boasts a 150m2 terrace with panoramic views of the surrounding golf course and Casares beach just 1km away. Ideal for families or couples, this property features private parking, elevator access, and a fully equipped kitchen. Nearby amenities include restaurants, shops, bars, and cafes within 1km, with supermarkets and more just 2km away. Explore Estepona, located 10km from this 2-bedroom, 2-bathroom penthouse with built-in closets, second-hand in great condition, built in 2017. Enjoy the south-facing orientation, garage, air conditioning, pool, garden, and energy-efficient features. An amazing shared pool with golf view and a tennich court are the highlight of the complex . The apartment in Casares has 2 bedrooms and has capacity for 5 people. The apartment is comfortable, is modern, and is 240 m<sup>2</sup>. The property is located right next to the golf-course. It has views of waterfront and the mountain. The property is located 500 m from casares costa golf golf course, 800 m from finca cortesin from the restaurant, 1 km from casares playa sand beach, 1 km from sabinillas bus station, 3 km from lidl supermarket, 7 km from estepona city, 60 km from malaga airport. The house is situated in a family-friendly neighborhood next to the sea. The accommodation is equipped with the following items: lift, garden, garden furniture, 150 m<sup>2</sup> terrace, washing machine, dryer, barbecue, iron, internet (Wi-Fi), hair dryer, central heating, air-conditioned, communal swimming pool, open-air parking near the building, 1 TV. the kitchen, refrigerator, oven, freezer, dishwasher, dishes/cutlery, kitchen utensils, coffee machine, toaster and kettle are provided.