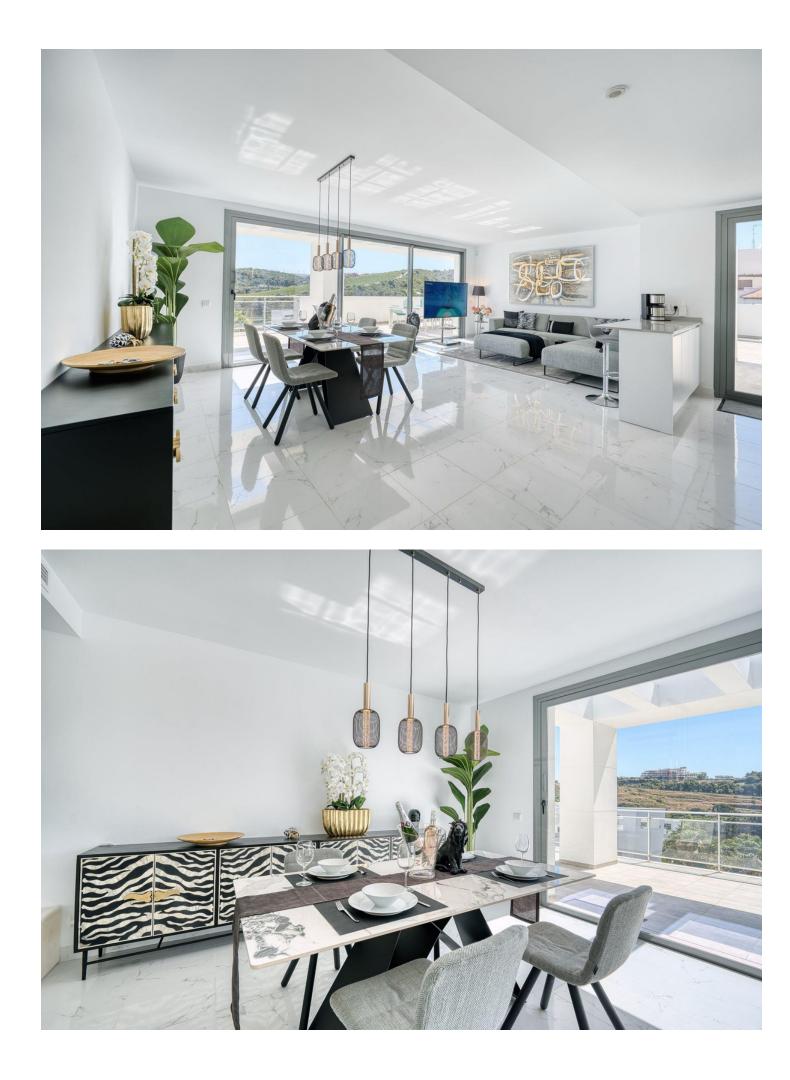

This stunning modern and spacious penthouse boasts a 150m2 terrace with panoramic views of the surrounding golf course and Casares beach just 1km away. Ideal for families or couples, this property features private parking, elevator access, and a fully equipped kitchen. Nearby amenities include restaurants, shops, bars, and cafes within 1km, with supermarkets and more just 2km away. Explore Estepona, located 10km from this 2-bedroom, 2-bathroom penthouse with built-in closets, second-hand in great condition, built in 2017. Enjoy the south-facing orientation, garage, air conditioning, pool, garden, and energy-efficient features. An amazing shared pool with golf view and a tennich court are the highlight of the complex . The apartment in Casares has 2 bedrooms and has capacity for 5 people. The apartment is comfortable, is modern, and is 240 m<sup>2</sup>. The property is located right next to the golf-course. It has views of waterfront and the mountain. The property is located 500 m from casares costa golf golf course, 800 m from finca cortesin from the restaurant, 1 km from casares playa sand beach, 1 km from sabinillas bus station, 3 km from lidl supermarket, 7 km from estepona city, 60 km from malaga airport. The house is situated in a family-friendly neighborhood next to the sea. The accommodation is equipped with the following items: lift, garden, garden furniture, 150 m<sup>2</sup> terrace, washing machine, dryer, barbecue, iron, internet (Wi-Fi), hair dryer, central heating, air-conditioned, communal swimming pool, open-air parking near the building, 1 TV. the kitchen, refrigerator, oven, freezer, dishwasher, dishes/cutlery, kitchen utensils, coffee machine, toaster and kettle are provided.