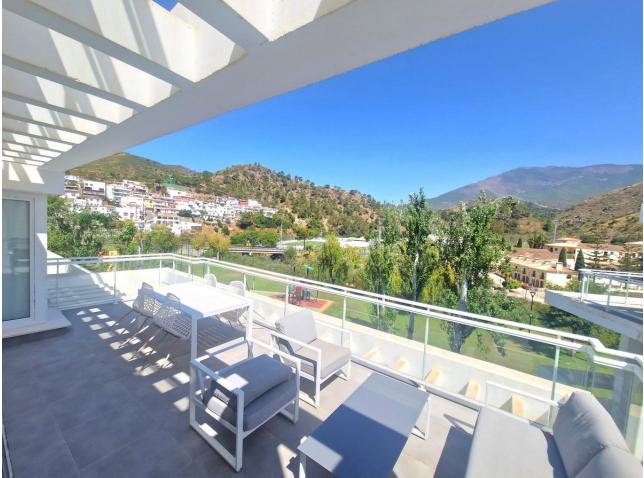

Stunning modern penthouse with panoramic views and walking distance to resturants, sports facilities & stunning countryside. This property has a huge 100m2 rooftop solarium which enjoys all day sun! The apartment has stunning open views of the mountains and is 2 minutes walk from all amenities including community golf driving range, shops, restaurants, and the local school. The apartment consists of 3 spacious bedrooms and 2 bathrooms, one of which is en suite. The large kitchen is open plan and connects through to the dining and sitting room area which enjoy beautiful mountain views. The kitchen is fully fitted with high quality white goods and everything you might need including cutlery and vacuum cleaner. There is a large terrace off the sitting room with dining table and sofas and then a staircase to your very own rooftop solarium which enjoys all day sun and is over 100m2! This space is perfect for anyone with children, pets and would even be perfect as an outdoor gym or yoga area or just an incredible outdoor chill out space. The village of Benahavis is ten minutes drive from the coast and is the wealthiest municipality in southern Spain, there are free Spanish lessons for residents and many perks when living here such as the lowest council tax in the area. Benahavis is also known as the Gastronomy capital of the Costa del Sol and is also home to Europe's most exclusive gated community of villas La Zagaleta. There are many top golf courses in the area and the public school is well known as well as other private schools such as Atalaya College. This fantastic penthouse must be seen in person to be appreciated!