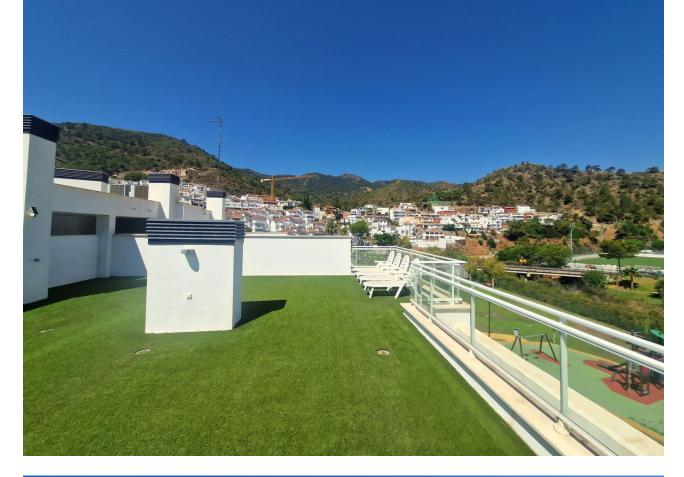

Stunning modern penthouse with panoramic views and walking distance to resturants, sports facilities & stunning countryside. This property has a huge 100m2 rooftop solarium which enjoys all day sun! The apartment has stunning open views of the mountains and is 2 minutes walk from all amenities including community golf driving range, shops, restaurants, and the local school. The apartment consists of 3 spacious bedrooms and 2 bathrooms, one of which is en suite. The large kitchen is open plan and connects through to the dining and sitting room area which enjoy beautiful mountain views. The kitchen is fully fitted with high quality white goods and everything you might need including cutlery and vacuum cleaner. There is a large terrace off the sitting room with dining table and sofas and then a staircase to your very own rooftop solarium which enjoys all day sun and is over 100m2! This space is perfect for anyone with children, pets and would even be perfect as an outdoor gym or yoga area or just an incredible outdoor chill out space. The village of Benahavis is ten minutes drive from the coast and is the wealthiest municipality in southern Spain, there are free Spanish lessons for residents and many perks when living here such as the lowest council tax in the area. Benahavis is also known as the Gastronomy capital of the Costa del Sol and is also home to Europe's most exclusive gated community of villas La Zagaleta. There are many top golf courses in the area and the public school is well known as well as other private schools such as Atalaya College. This fantastic penthouse must be seen in person to be appreciated!