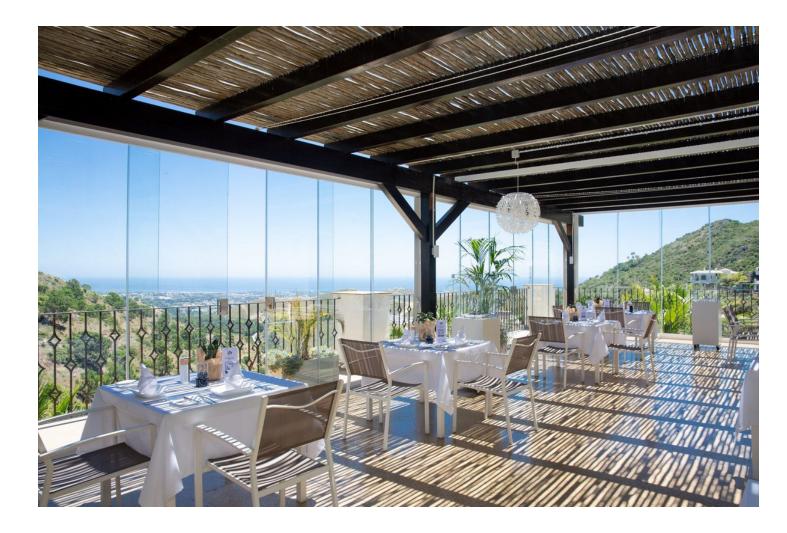

Stunning modern penthouse with panoramic views and walking distance to resturants, sports facilities & stunning countryside. This property has a huge 100m2 rooftop solarium which enjoys all day sun! The apartment has stunning open views of the mountains and is 2 minutes walk from all amenities including community golf driving range, shops, restaurants, and the local school. The apartment consists of 3 spacious bedrooms and 2 bathrooms, one of which is en suite. The large kitchen is open plan and connects through to the dining and sitting room area which enjoy beautiful mountain views. The kitchen is fully fitted with high quality white goods and everything you might need including cutlery and vacuum cleaner. There is a large terrace off the sitting room with dining table and sofas and then a staircase to your very own rooftop solarium which enjoys all day sun and is over 100m2! This space is perfect for anyone with children, pets and would even be perfect as an outdoor gym or yoga area or just an incredible outdoor chill out space. The village of Benahavis is ten minutes drive from the coast and is the wealthiest municipality in southern Spain, there are free Spanish lessons for residents and many perks when living here such as the lowest council tax in the area. Benahavis is also known as the Gastronomy capital of the Costa del Sol and is also home to Europe's most exclusive gated community of villas La Zagaleta. There are many top golf courses in the area and the public school is well known as well as other private schools such as Atalaya College. This fantastic penthouse must be seen in person to be appreciated!