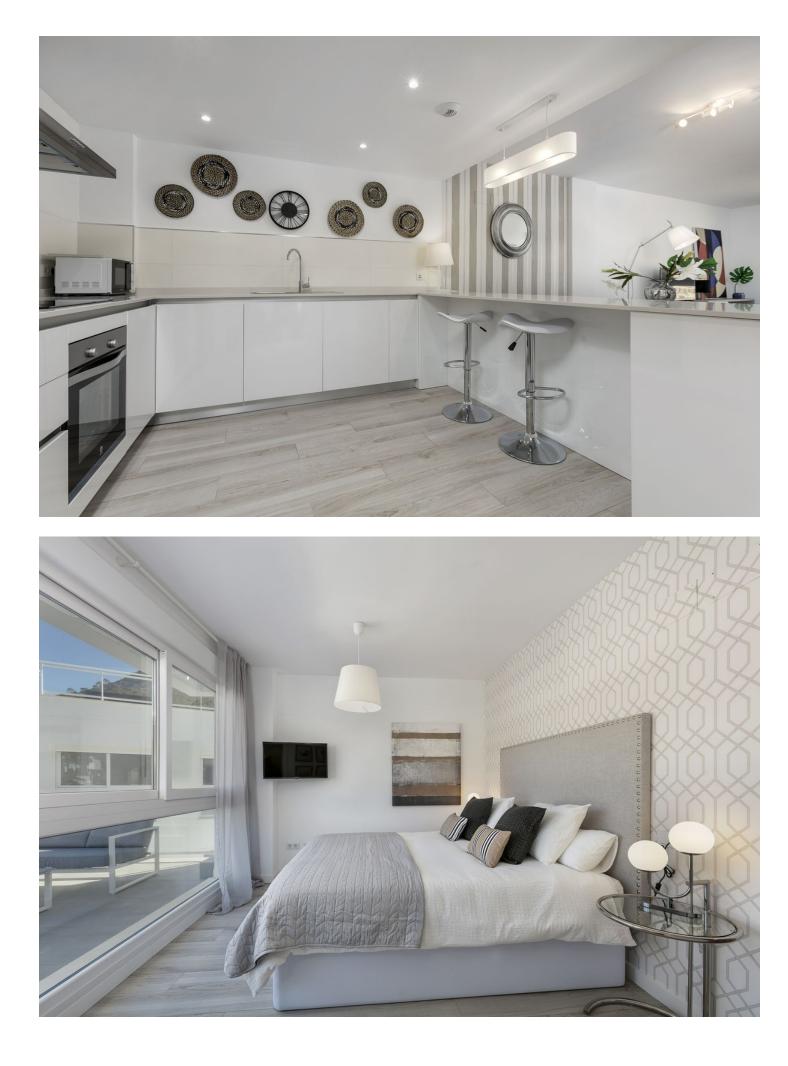

Stunning modern penthouse with panoramic views and walking distance to resturants, sports facilities & stunning countryside. This property has a huge 100m2 rooftop solarium which enjoys all day sun! The apartment has stunning open views of the mountains and is 2 minutes walk from all amenities including community golf driving range, shops, restaurants, and the local school. The apartment consists of 3 spacious bedrooms and 2 bathrooms, one of which is en suite. The large kitchen is open plan and connects through to the dining and sitting room area which enjoy beautiful mountain views. The kitchen is fully fitted with high quality white goods and everything you might need including cutlery and vacuum cleaner. There is a large terrace off the sitting room with dining table and sofas and then a staircase to your very own rooftop solarium which enjoys all day sun and is over 100m2! This space is perfect for anyone with children, pets and would even be perfect as an outdoor gym or yoga area or just an incredible outdoor chill out space. The village of Benahavis is ten minutes drive from the coast and is the wealthiest municipality in southern Spain, there are free Spanish lessons for residents and many perks when living here such as the lowest council tax in the area. Benahavis is also known as the Gastronomy capital of the Costa del Sol and is also home to Europe's most exclusive gated community of villas La Zagaleta. There are many top golf courses in the area and the public school is well known as well as other private schools such as Atalaya College. This fantastic penthouse must be seen in person to be appreciated!