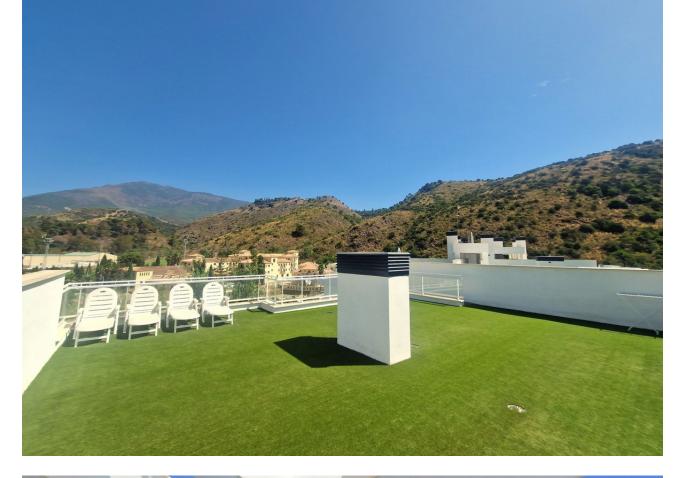

Stunning modern penthouse with panoramic views and walking distance to resturants, sports facilities & stunning countryside. This property has a huge 100m2 rooftop solarium which enjoys all day sun! The apartment has stunning open views of the mountains and is 2 minutes walk from all amenities including community golf driving range, shops, restaurants, and the local school. The apartment consists of 3 spacious bedrooms and 2 bathrooms, one of which is en suite. The large kitchen is open plan and connects through to the dining and sitting room area which enjoy beautiful mountain views. The kitchen is fully fitted with high quality white goods and everything you might need including cutlery and vacuum cleaner. There is a large terrace off the sitting room with dining table and sofas and then a staircase to your very own rooftop solarium which enjoys all day sun and is over 100m2! This space is perfect for anyone with children, pets and would even be perfect as an outdoor gym or yoga area or just an incredible outdoor chill out space. The village of Benahavis is ten minutes drive from the coast and is the wealthiest municipality in southern Spain, there are free Spanish lessons for residents and many perks when living here such as the lowest council tax in the area. Benahavis is also known as the Gastronomy capital of the Costa del Sol and is also home to Europe's most exclusive gated community of villas La Zagaleta. There are many top golf courses in the area and the public school is well known as well as other private schools such as Atalaya College. This fantastic penthouse must be seen in person to be appreciated!