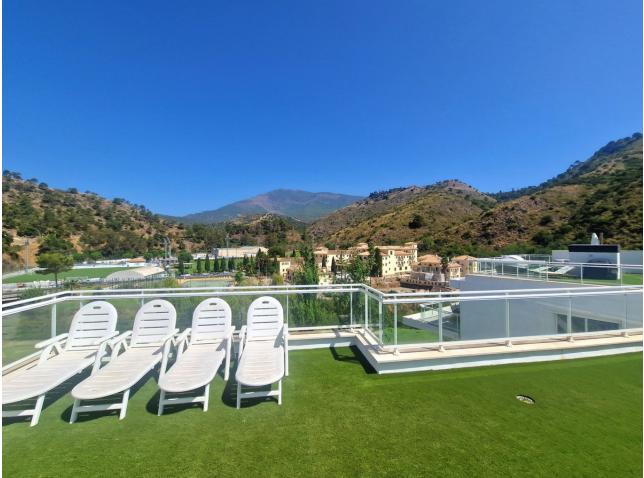

Stunning modern penthouse with panoramic views and walking distance to resturants, sports facilities & stunning countryside. This property has a huge 100m2 rooftop solarium which enjoys all day sun! The apartment has stunning open views of the mountains and is 2 minutes walk from all amenities including community golf driving range, shops, restaurants, and the local school. The apartment consists of 3 spacious bedrooms and 2 bathrooms, one of which is en suite. The large kitchen is open plan and connects through to the dining and sitting room area which enjoy beautiful mountain views. The kitchen is fully fitted with high quality white goods and everything you might need including cutlery and vacuum cleaner. There is a large terrace off the sitting room with dining table and sofas and then a staircase to your very own rooftop solarium which enjoys all day sun and is over 100m2! This space is perfect for anyone with children, pets and would even be perfect as an outdoor gym or yoga area or just an incredible outdoor chill out space. The village of Benahavis is ten minutes drive from the coast and is the wealthiest municipality in southern Spain, there are free Spanish lessons for residents and many perks when living here such as the lowest council tax in the area. Benahavis is also known as the Gastronomy capital of the Costa del Sol and is also home to Europe's most exclusive gated community of villas La Zagaleta. There are many top golf courses in the area and the public school is well known as well as other private schools such as Atalaya College. This fantastic penthouse must be seen in person to be appreciated!