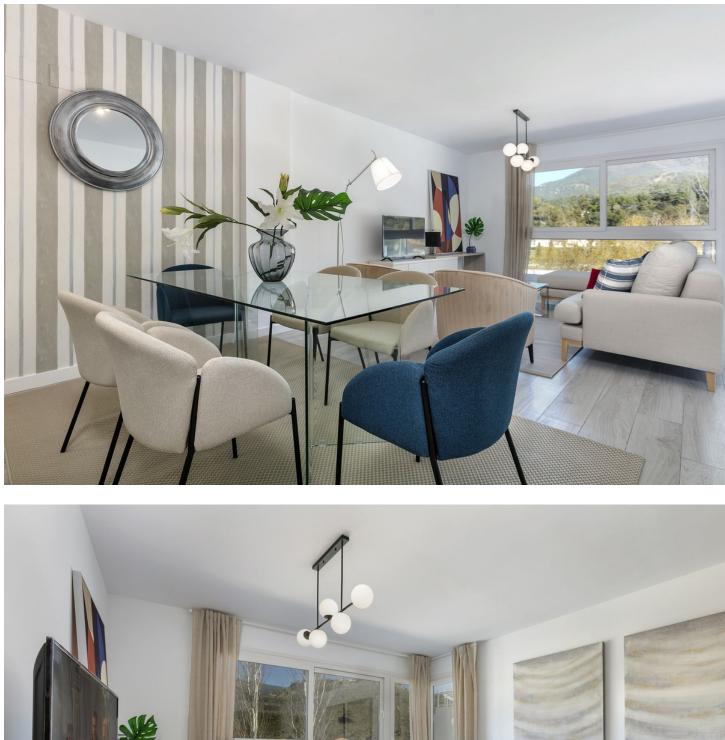

Stunning modern penthouse with panoramic views and walking distance to resturants, sports facilities & stunning countryside. This property has a huge 100m2 rooftop solarium which enjoys all day sun! The apartment has stunning open views of the mountains and is 2 minutes walk from all amenities including community golf driving range, shops, restaurants, and the local school. The apartment consists of 3 spacious bedrooms and 2 bathrooms, one of which is en suite. The large kitchen is open plan and connects through to the dining and sitting room area which enjoy beautiful mountain views. The kitchen is fully fitted with high quality white goods and everything you might need including cutlery and vacuum cleaner. There is a large terrace off the sitting room with dining table and sofas and then a staircase to your very own rooftop solarium which enjoys all day sun and is over 100m2! This space is perfect for anyone with children, pets and would even be perfect as an outdoor gym or yoga area or just an incredible outdoor chill out space. The village of Benahavis is ten minutes drive from the coast and is the wealthiest municipality in southern Spain, there are free Spanish lessons for residents and many perks when living here such as the lowest council tax in the area. Benahavis is also known as the Gastronomy capital of the Costa del Sol and is also home to Europe's most exclusive gated community of villas La Zagaleta. There are many top golf courses in the area and the public school is well known as well as other private schools such as Atalaya College. This fantastic penthouse must be seen in person to be appreciated!