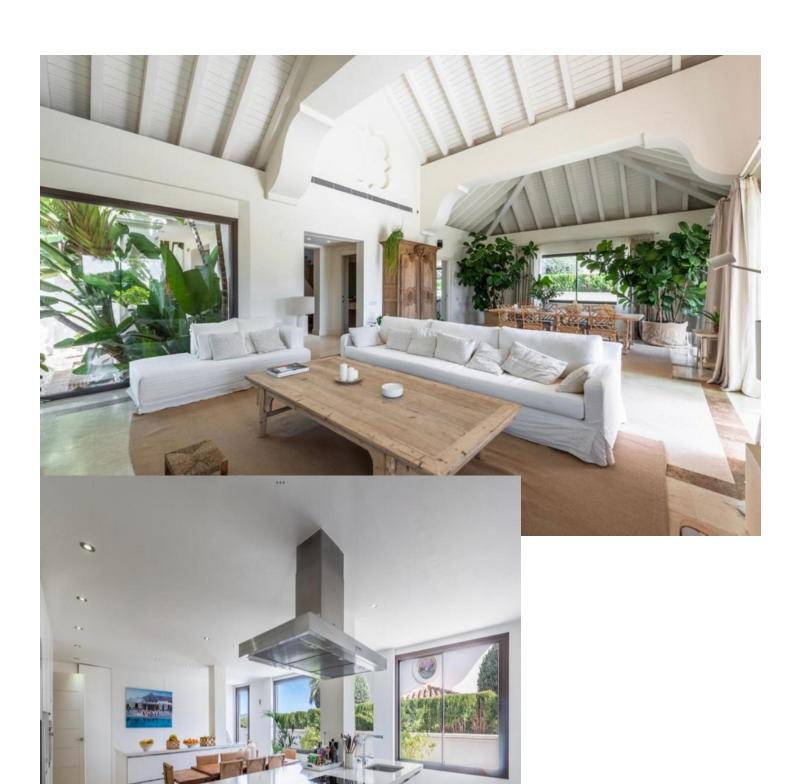

## Long Term Rental - House - The Golden Mile 15.000€ / Month

www.mibgroup.es +34 662 58 96 58 info@mibgroup.es

Ref.-ID: MIBGR4789342 The Golden Mile House

5

4

578 m<sup>2</sup>

1083 m2

ELEGANT VILLA NEXT TO THE GOLDEN MILE\*\* Discover this excellent villa in elegant Mediterranean style, ideally located in a quiet and exclusive area, just a few minutes from the Golden Mile, Puerto Banus and the centre of Marbella. This magnificent property impresses with its excellent condition and high construction quality. Spread over two floors, it offers a total of five spacious bedrooms, five luxurious bathrooms and an additional guest WC. The spacious living area, equipped with an inviting fireplace and high ceilings, promises a cosy living ambience. The large, separate kitchen and a garage for three cars emphasise the villa's well thought-out design. Enjoy breathtaking views of the sea and the majestic mountains. Outside, a spacious plot of over 1,100 m² awaits you, with a private pool and a charming covered area - perfect for relaxing hours outdoors. This villa is the ideal choice for discerning clients looking for a luxurious Mediterranean lifestyle close to the Golden Mile of Marbella. \*\*Details:\*\* - Detached house - Bedrooms: 5 - Bathrooms: 5+1 - Living area: Spacious and luxurious - Plot size: Over 1,100 m² Don't hesitate to seize this unique opportunity and realise your dream of luxurious living on the Golden Mile!