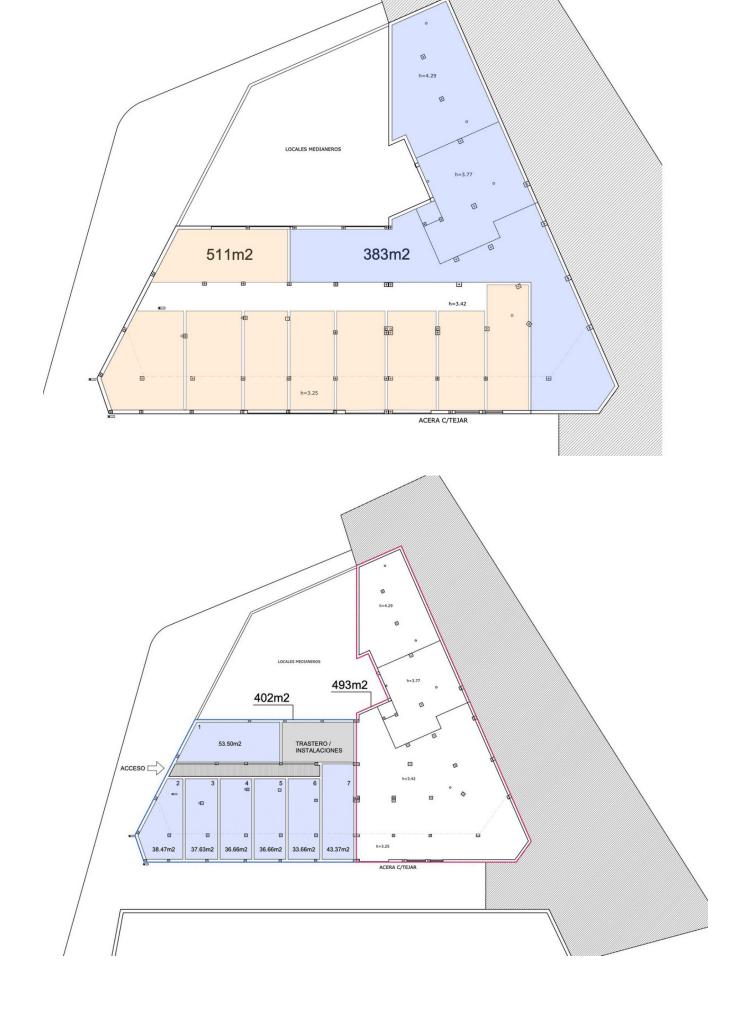

## Long Term Rental - Commercial - Estepona 10.000€ / Month

www.mibgroup.es +34 662 58 96 58 info@mibgroup.es

Ref.-ID: MIBGR4790851 Estepona Commercial

Commercial Unit for Sale or Lease: Prime Location in Estepona Discover a versatile and spacious commercial unit located in the heart of Estepona, offering endless potential for various uses. With its expansive 900 square meters of shell and core space, this property provides a blank canvas to create a successful business or investment opportunity. Situated in the bustling center of Estepona, this unit backs onto Avenida Andalucia and is just 100 meters from the beach. The property boasts a generous 900 square meters of space, with ceiling heights of 4.20 meters on one side and 3.50 meters on the other, making it suitable for a wide range of applications. The property is currently in shell and core condition, allowing for complete customisation to suit your specific needs. Whether you envision a commercial enterprise, residential units, or a combination of both, this unit offers the flexibility to accommodate your vision. The town hall permits segregation and change of usage, enabling both residential and commercial purposes on the same premises. With two garage doors providing direct street access, the unit is also ideal for a storage business, supermarket or similar offering easy access and high ceilings. Lease Option In addition to being available for purchase, this property is available for a long lease of a minimum of 5 years with a renewable contract with a year paid upfront, providing stability and security for your investment or business operations. This property represents a significant investment opportunity due to its prime location and versatile usage options. Whether you choose to develop residential units, establish a commercial enterprise, or operate a storage facility, the potential for high returns is substantial.