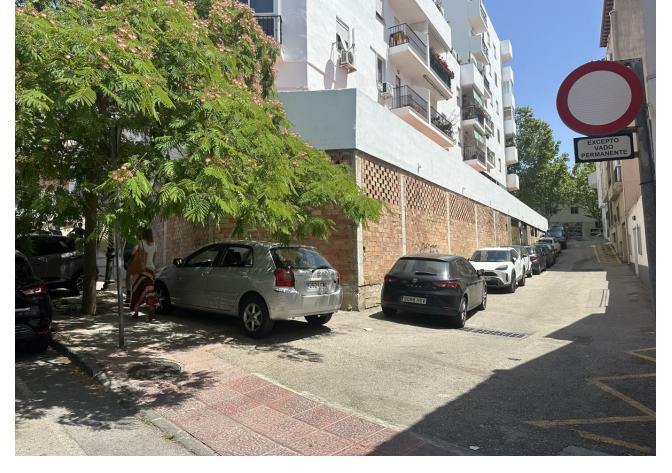

## Long Term Rental - Commercial - Estepona 10.000€ / Month

www.mibgroup.es +34 662 58 96 58 info@mibgroup.es

Ref.-ID: MIBGR4790851 Estepona Commercial

Commercial Unit for Sale or Lease: Prime Location in Estepona Discover a versatile and spacious commercial unit located in the heart of Estepona, offering endless potential for various uses. With its expansive 900 square meters of shell and core space, this property provides a blank canvas to create a successful business or investment opportunity. Situated in the bustling center of Estepona, this unit backs onto Avenida Andalucia and is just 100 meters from the beach. The property boasts a generous 900 square meters of space, with ceiling heights of 4.20 meters on one side and 3.50 meters on the other, making it suitable for a wide range of applications. The property is currently in shell and core condition, allowing for complete customisation to suit your specific needs. Whether you envision a commercial enterprise, residential units, or a combination of both, this unit offers the flexibility to accommodate your vision. The town hall permits segregation and change of usage, enabling both residential and commercial purposes on the same premises. With two garage doors providing direct street access, the unit is also ideal for a storage business, supermarket or similar offering easy access and high ceilings. Lease Option In addition to being available for purchase, this property is available for a long lease of a minimum of 5 years with a renewable contract with a year paid upfront, providing stability and security for your investment or business operations. This property represents a significant investment opportunity due to its prime location and versatile usage options. Whether you choose to develop residential units, establish a commercial enterprise, or operate a storage facility, the potential for high returns is substantial.