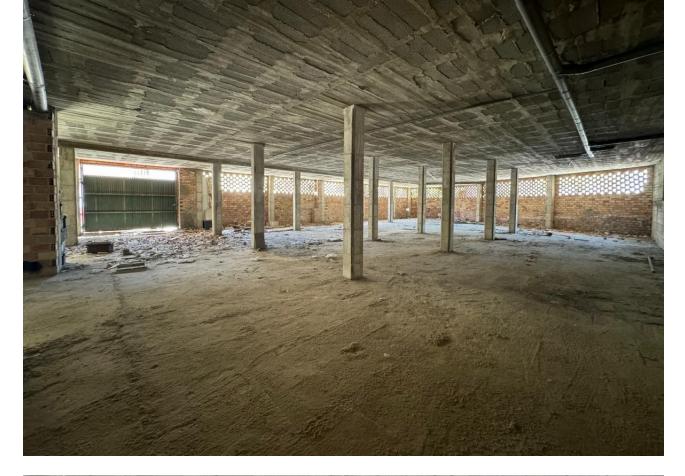

## Long Term Rental - Commercial - Estepona 10.000€ / Month

www.mibgroup.es +34 662 58 96 58 info@mibgroup.es

Ref.-ID: MIBGR4790851 Estepona Commercial

Commercial Unit for Sale or Lease: Prime Location in Estepona Discover a versatile and spacious commercial unit located in the heart of Estepona, offering endless potential for various uses. With its expansive 900 square meters of shell and core space, this property provides a blank canvas to create a successful business or investment opportunity. Situated in the bustling center of Estepona, this unit backs onto Avenida Andalucia and is just 100 meters from the beach. The property boasts a generous 900 square meters of space, with ceiling heights of 4.20 meters on one side and 3.50 meters on the other, making it suitable for a wide range of applications. The property is currently in shell and core condition, allowing for complete customisation to suit your specific needs. Whether you envision a commercial enterprise, residential units, or a combination of both, this unit offers the flexibility to accommodate your vision. The town hall permits segregation and change of usage, enabling both residential and commercial purposes on the same premises. With two garage doors providing direct street access, the unit is also ideal for a storage business, supermarket or similar offering easy access and high ceilings. Lease Option In addition to being available for purchase, this property is available for a long lease of a minimum of 5 years with a renewable contract with a year paid upfront, providing stability and security for your investment or business operations. This property represents a significant investment opportunity due to its prime location and versatile usage options. Whether you choose to develop residential units, establish a commercial enterprise, or operate a storage facility, the potential for high returns is substantial.