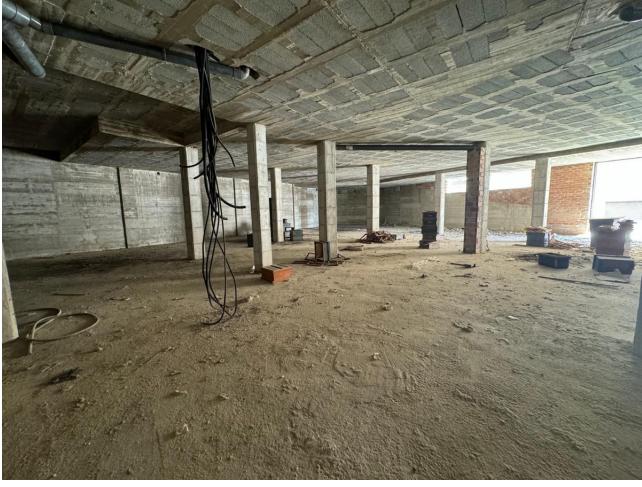

## Long Term Rental - Commercial - Estepona 10.000€ / Month

www.mibgroup.es +34 662 58 96 58 info@mibgroup.es

Ref.-ID: MIBGR4790851 Estepona Commercial

Commercial Unit for Sale or Lease: Prime Location in Estepona Discover a versatile and spacious commercial unit located in the heart of Estepona, offering endless potential for various uses. With its expansive 900 square meters of shell and core space, this property provides a blank canvas to create a successful business or investment opportunity. Situated in the bustling center of Estepona, this unit backs onto Avenida Andalucia and is just 100 meters from the beach. The property boasts a generous 900 square meters of space, with ceiling heights of 4.20 meters on one side and 3.50 meters on the other, making it suitable for a wide range of applications. The property is currently in shell and core condition, allowing for complete customisation to suit your specific needs. Whether you envision a commercial enterprise, residential units, or a combination of both, this unit offers the flexibility to accommodate your vision. The town hall permits segregation and change of usage, enabling both residential and commercial purposes on the same premises. With two garage doors providing direct street access, the unit is also ideal for a storage business, supermarket or similar offering easy access and high ceilings. Lease Option In addition to being available for purchase, this property is available for a long lease of a minimum of 5 years with a renewable contract with a year paid upfront, providing stability and security for your investment or business operations. This property represents a significant investment opportunity due to its prime location and versatile usage options. Whether you choose to develop residential units, establish a commercial enterprise, or operate a storage facility, the potential for high returns is substantial.