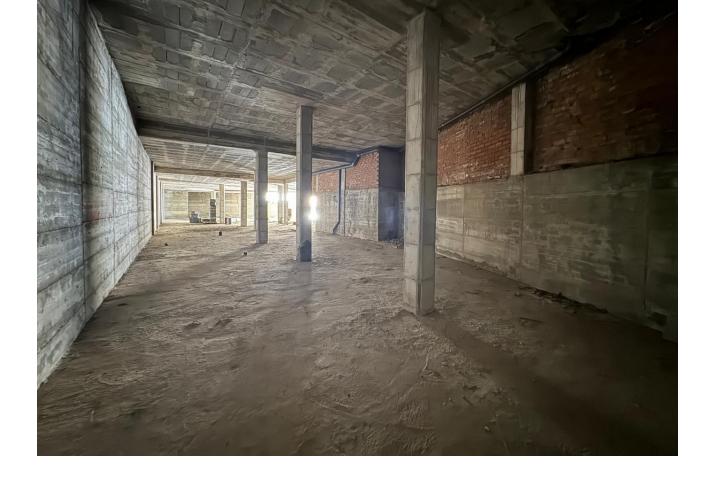

## Long Term Rental - Commercial - Estepona 10.000€ / Month

www.mibgroup.es +34 662 58 96 58 info@mibgroup.es

Ref.-ID: MIBGR4790851 Estepona Commercial

Commercial Unit for Sale or Lease: Prime Location in Estepona Discover a versatile and spacious commercial unit located in the heart of Estepona, offering endless potential for various uses. With its expansive 900 square meters of shell and core space, this property provides a blank canvas to create a successful business or investment opportunity. Situated in the bustling center of Estepona, this unit backs onto Avenida Andalucia and is just 100 meters from the beach. The property boasts a generous 900 square meters of space, with ceiling heights of 4.20 meters on one side and 3.50 meters on the other, making it suitable for a wide range of applications. The property is currently in shell and core condition, allowing for complete customisation to suit your specific needs. Whether you envision a commercial enterprise, residential units, or a combination of both, this unit offers the flexibility to accommodate your vision. The town hall permits segregation and change of usage, enabling both residential and commercial purposes on the same premises. With two garage doors providing direct street access, the unit is also ideal for a storage business, supermarket or similar offering easy access and high ceilings. Lease Option In addition to being available for purchase, this property is available for a long lease of a minimum of 5 years with a renewable contract with a year paid upfront, providing stability and security for your investment or business operations. This property represents a significant investment opportunity due to its prime location and versatile usage options. Whether you choose to develop residential units, establish a commercial enterprise, or operate a storage facility, the potential for high returns is substantial.