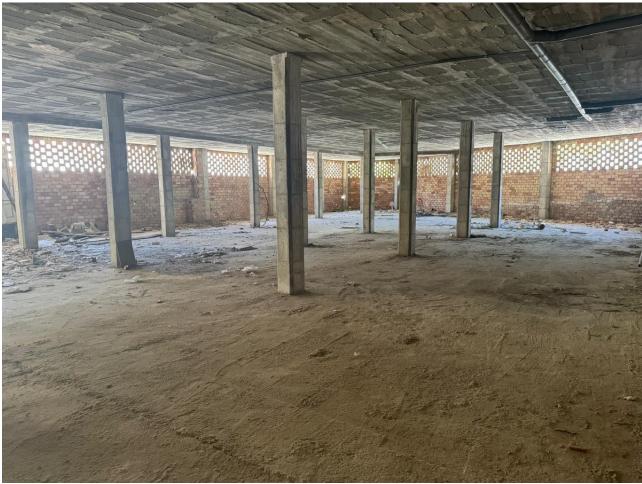

## Long Term Rental - Commercial - Estepona 10.000€ / Month

www.mibgroup.es +34 662 58 96 58 info@mibgroup.es

Ref.-ID: MIBGR4790851 Estepona Commercial

Commercial Unit for Sale or Lease: Prime Location in Estepona Discover a versatile and spacious commercial unit located in the heart of Estepona, offering endless potential for various uses. With its expansive 900 square meters of shell and core space, this property provides a blank canvas to create a successful business or investment opportunity. Situated in the bustling center of Estepona, this unit backs onto Avenida Andalucia and is just 100 meters from the beach. The property boasts a generous 900 square meters of space, with ceiling heights of 4.20 meters on one side and 3.50 meters on the other, making it suitable for a wide range of applications. The property is currently in shell and core condition, allowing for complete customisation to suit your specific needs. Whether you envision a commercial enterprise, residential units, or a combination of both, this unit offers the flexibility to accommodate your vision. The town hall permits segregation and change of usage, enabling both residential and commercial purposes on the same premises. With two garage doors providing direct street access, the unit is also ideal for a storage business, supermarket or similar offering easy access and high ceilings. Lease Option In addition to being available for purchase, this property is available for a long lease of a minimum of 5 years with a renewable contract with a year paid upfront, providing stability and security for your investment or business operations. This property represents a significant investment opportunity due to its prime location and versatile usage options. Whether you choose to develop residential units, establish a commercial enterprise, or operate a storage facility, the potential for high returns is substantial.