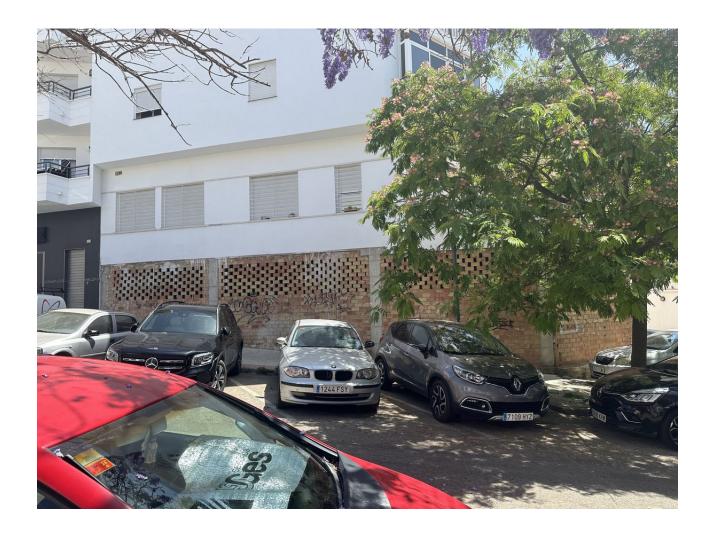

## Long Term Rental - Commercial - Estepona 10.000€ / Month

www.mibgroup.es +34 662 58 96 58 info@mibgroup.es

Ref.-ID: MIBGR4790851 Estepona Commercial

Commercial Unit for Sale or Lease: Prime Location in Estepona Discover a versatile and spacious commercial unit located in the heart of Estepona, offering endless potential for various uses. With its expansive 900 square meters of shell and core space, this property provides a blank canvas to create a successful business or investment opportunity. Situated in the bustling center of Estepona, this unit backs onto Avenida Andalucia and is just 100 meters from the beach. The property boasts a generous 900 square meters of space, with ceiling heights of 4.20 meters on one side and 3.50 meters on the other, making it suitable for a wide range of applications. The property is currently in shell and core condition, allowing for complete customisation to suit your specific needs. Whether you envision a commercial enterprise, residential units, or a combination of both, this unit offers the flexibility to accommodate your vision. The town hall permits segregation and change of usage, enabling both residential and commercial purposes on the same premises. With two garage doors providing direct street access, the unit is also ideal for a storage business, supermarket or similar offering easy access and high ceilings. Lease Option In addition to being available for purchase, this property is available for a long lease of a minimum of 5 years with a renewable contract with a year paid upfront, providing stability and security for your investment or business operations. This property represents a significant investment opportunity due to its prime location and versatile usage options. Whether you choose to develop residential units, establish a commercial enterprise, or operate a storage facility, the potential for high returns is substantial.