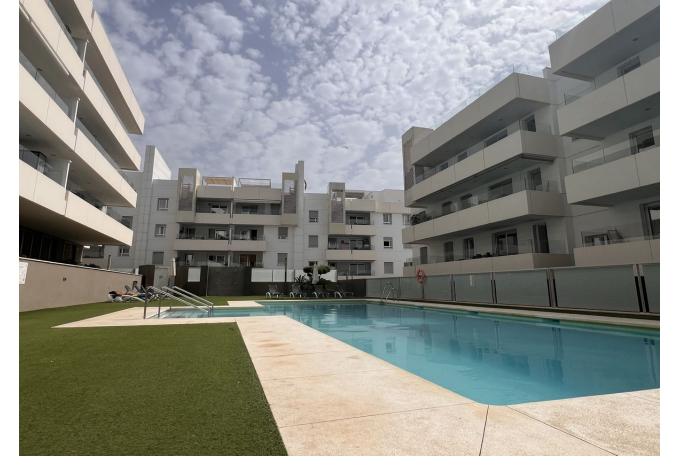

Thank you for your interest our luxury apartment located in Cortigo Blanco, Marbella. The apartment features an entrance leading to a spacious living room, an open American kitchen, two bedrooms, and a suite connected by a hallway to both bedrooms. All rooms, including the living room, offer views of the pool. Additionally, the apartment includes the added convenience of underground parking. Situated on the ground floor, it offers views of the pool and is just 500 meters from the sea.

| Town Commercial Area Close To Shops Close To Sea Close To Town Close To Schools Urbanisation | Condition Excellent                        | Pool Communal             | Climate Control Air Conditioning |
|----------------------------------------------------------------------------------------------|--------------------------------------------|---------------------------|----------------------------------|
| Views Pool                                                                                   | Features Fitted Wardrobes Ensuite Bathroom | Furniture Fully Furnished | Kitchen Fully Fitted             |
| Garden Communal                                                                              | Parking Underground Garage                 | Utilities  Electricity    | <b>Category</b><br>Luxury        |