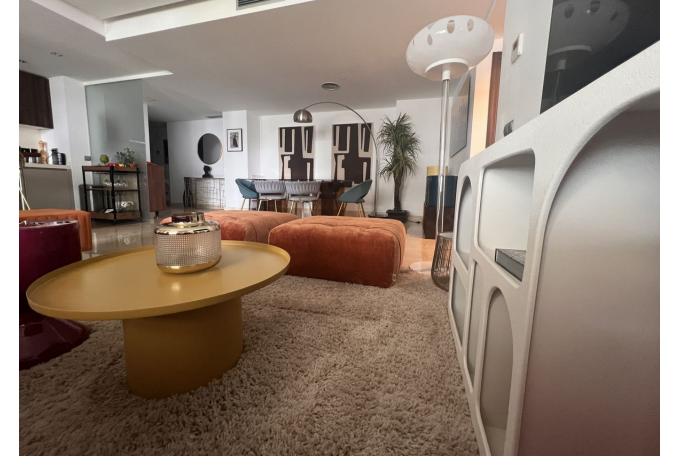

Thank you for your interest our luxury apartment located in Cortigo Blanco, Marbella. The apartment features an entrance leading to a spacious living room, an open American kitchen, two bedrooms, and a suite connected by a hallway to both bedrooms. All rooms, including the living room, offer views of the pool. Additionally, the apartment includes the added convenience of underground parking. Situated on the ground floor, it offers views of the pool and is just 500 meters from the sea.

| Town Commercial Area Close To Shops Close To Sea Close To Town Close To Schools Urbanisation | Condition Excellent                        | Pool Communal             | Climate Control Air Conditioning |
|----------------------------------------------------------------------------------------------|--------------------------------------------|---------------------------|----------------------------------|
| Views Pool                                                                                   | Features Fitted Wardrobes Ensuite Bathroom | Furniture Fully Furnished | Kitchen Fully Fitted             |
| Garden Communal                                                                              | Parking Underground Garage                 | Utilities  Electricity    | <b>Category</b><br>Luxury        |