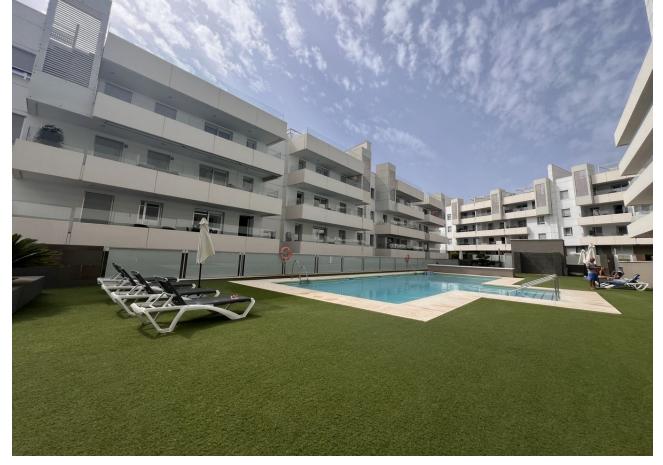

Thank you for your interest our luxury apartment located in Cortigo Blanco, Marbella. The apartment features an entrance leading to a spacious living room, an open American kitchen, two bedrooms, and a suite connected by a hallway to both bedrooms. All rooms, including the living room, offer views of the pool. Additionally, the apartment includes the added convenience of underground parking. Situated on the ground floor, it offers views of the pool and is just 500 meters from the sea.

| Town Commercial Area Close To Shops Close To Sea Close To Town Close To Schools Urbanisation | Condition Excellent                        | Pool Communal             | Climate Control Air Conditioning |
|----------------------------------------------------------------------------------------------|--------------------------------------------|---------------------------|----------------------------------|
| Views Pool                                                                                   | Features Fitted Wardrobes Ensuite Bathroom | Furniture Fully Furnished | Kitchen Fully Fitted             |
| Garden Communal                                                                              | Parking Underground Garage                 | Utilities  Electricity    | <b>Category</b><br>Luxury        |