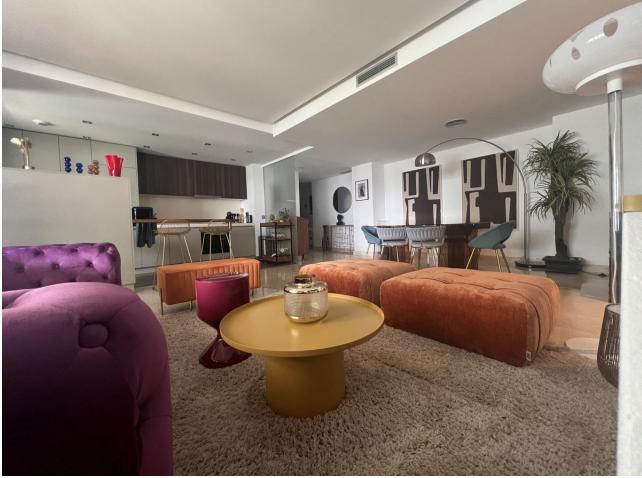

Thank you for your interest our luxury apartment located in Cortigo Blanco, Marbella. The apartment features an entrance leading to a spacious living room, an open American kitchen, two bedrooms, and a suite connected by a hallway to both bedrooms. All rooms, including the living room, offer views of the pool. Additionally, the apartment includes the added convenience of underground parking. Situated on the ground floor, it offers views of the pool and is just 500 meters from the sea.

| Town Commercial Area Close To Shops Close To Sea Close To Town Close To Schools Urbanisation | Condition Excellent                        | Pool Communal             | Climate Control Air Conditioning |
|----------------------------------------------------------------------------------------------|--------------------------------------------|---------------------------|----------------------------------|
| Views Pool                                                                                   | Features Fitted Wardrobes Ensuite Bathroom | Furniture Fully Furnished | Kitchen Fully Fitted             |
| Garden Communal                                                                              | Parking Underground Garage                 | Utilities  Electricity    | <b>Category</b><br>Luxury        |