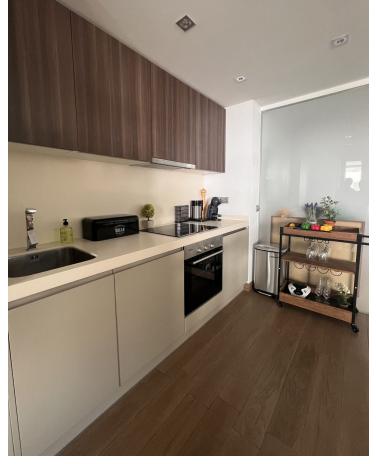

Thank you for your interest our luxury apartment located in Cortigo Blanco, Marbella. The apartment features an entrance leading to a spacious living room, an open American kitchen, two bedrooms, and a suite connected by a hallway to both bedrooms. All rooms, including the living room, offer views of the pool. Additionally, the apartment includes the added convenience of underground parking. Situated on the ground floor, it offers views of the pool and is just 500 meters from the sea.