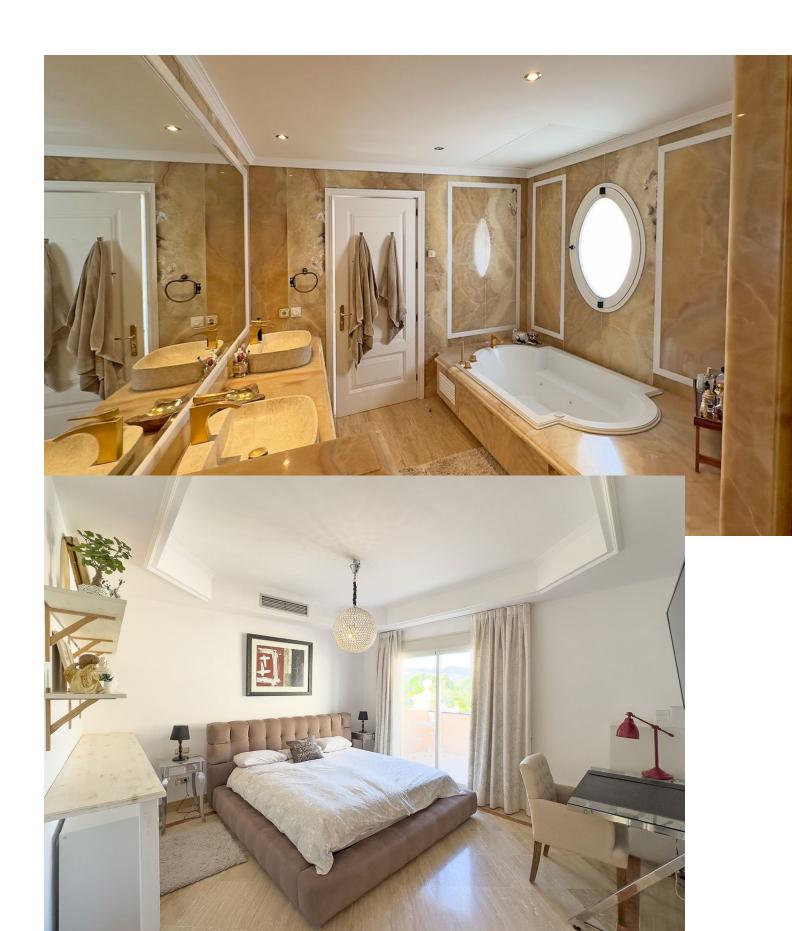

## Long Term Rental - Apartment - Marbella 7.880€ / Month

www.mibgroup.es +34 662 58 96 58 info@mibgroup.es

Ref.-ID: MIBGR4800853 Marbella Apartment

3

3.5

250 m2

Elegant penthouse with rooftop jacuzzi and 360-degree views, located on Marbella's Golden Mile. Just a short stroll from the pristine beaches and the Puente Romano Hotel, this stunning property offers 250m<sup>2</sup> of indoor space and breathtaking sea and mountain views. With 3 large bedrooms, 2 terraces including rooftop terrace with a jacuzzi and BBQ, 24-hour security, a refreshing communal pool, and beautifully landscaped gardens, this penthouse promises an unforgettable holiday experience. MONTHLY STAYS POSSIBLE. ASK US FOR DETAILS. Living/Dining Room The spacious living/dining room is the heart of the penthouse, designed for both relaxation and entertaining. It features a comfortable seating area with a fireplace, TV and sound system. A stylish dining table offers a place for family meals or intimate dinners. Sliding doors open up to the expansive terrace, seamlessly blending indoor and outdoor living. Kitchen The fully equipped kitchen is complete with modern appliances and everything you need to prepare delicious meals. Whether you're whipping up a quick breakfast or a gourmet dinner, this kitchen provides the perfect space to showcase your culinary skills. Adjacent to the kitchen is a separate laundry room with a washer and dryer for your convenience. Lower Terrace Step out onto the lower terrace from the living room to find a delightful outdoor dining area, ideal for enjoying meals in the fresh air. Sun beds provide a comfortable spot to soak up the sun, while the beautiful views of the surrounding area add to the charm of this outdoor space. Master Bedroom Step into a haven of tranquility in the master bedroom, featuring a plush king-sized bed and a private ensuite bathroom. Indulge in a spa-like experience with the luxurious jet bathtub, perfect for unwinding after a day of exploring Marbella. The room is tastefully decorated with elegant furnishings and offers ample storage space, ensuring a comfortable stay. Bedroom 2 The second bedroom mirrors the elegance of the first, offering a sumptuous king-sized bed and an ensuite bathroom with modern amenities. Large windows flood the room with natural light, creating a bright and inviting atmosphere. Wake up to stunning views and enjoy the serene ambiance this room provides. Bedroom 3 Ideal for additional guests or children, the third bedroom is located upstairs and features two cozy single beds. This room also boasts its own private bathroom, ensuring convenience and privacy. The decor is charming and functional, making it a comfortable retreat for guests of all ages. Rooftop Terrace The crowning jewel of this penthouse is the expansive top terrace, offering 360-degree views of the sea and mountains. Relax in the jacuzzi, unwind in the chill-out area, or host a barbecue with friends and family at the dining table. This terrace is designed for ultimate relaxation and enjoyment, providing an idyllic setting for memorable holiday moments. Monthly Stays If you are looking for a longer-term stay, the penthouse has high speed internet to facilitate digital nomads and can be rented on a monthly basis.