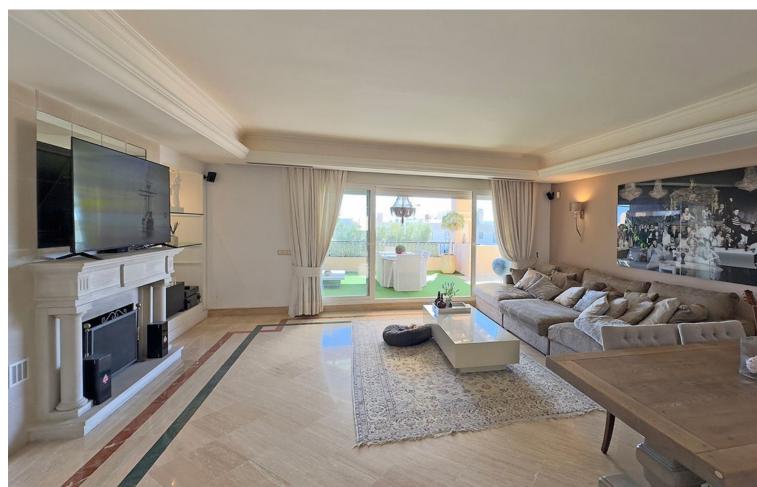

## Long Term Rental - Apartment - Marbella 7.880€ / Month

www.mibgroup.es +34 662 58 96 58 info@mibgroup.es

Ref.-ID: MIBGR4800853 Marbella Apartment

3

3.5

250 m2

Elegant penthouse with rooftop jacuzzi and 360-degree views, located on Marbella's Golden Mile. Just a short stroll from the pristine beaches and the Puente Romano Hotel, this stunning property offers 250m<sup>2</sup> of indoor space and breathtaking sea and mountain views. With 3 large bedrooms, 2 terraces including rooftop terrace with a jacuzzi and BBQ, 24-hour security, a refreshing communal pool, and beautifully landscaped gardens, this penthouse promises an unforgettable holiday experience. MONTHLY STAYS POSSIBLE. ASK US FOR DETAILS. Living/Dining Room The spacious living/dining room is the heart of the penthouse, designed for both relaxation and entertaining. It features a comfortable seating area with a fireplace, TV and sound system. A stylish dining table offers a place for family meals or intimate dinners. Sliding doors open up to the expansive terrace, seamlessly blending indoor and outdoor living. Kitchen The fully equipped kitchen is complete with modern appliances and everything you need to prepare delicious meals. Whether you're whipping up a quick breakfast or a gourmet dinner, this kitchen provides the perfect space to showcase your culinary skills. Adjacent to the kitchen is a separate laundry room with a washer and dryer for your convenience. Lower Terrace Step out onto the lower terrace from the living room to find a delightful outdoor dining area, ideal for enjoying meals in the fresh air. Sun beds provide a comfortable spot to soak up the sun, while the beautiful views of the surrounding area add to the charm of this outdoor space. Master Bedroom Step into a haven of tranquility in the master bedroom, featuring a plush king-sized bed and a private ensuite bathroom. Indulge in a spa-like experience with the luxurious jet bathtub, perfect for unwinding after a day of exploring Marbella. The room is tastefully decorated with elegant furnishings and offers ample storage space, ensuring a comfortable stay. Bedroom 2 The second bedroom mirrors the elegance of the first, offering a sumptuous king-sized bed and an ensuite bathroom with modern amenities. Large windows flood the room with natural light, creating a bright and inviting atmosphere. Wake up to stunning views and enjoy the serene ambiance this room provides. Bedroom 3 Ideal for additional guests or children, the third bedroom is located upstairs and features two cozy single beds. This room also boasts its own private bathroom, ensuring convenience and privacy. The decor is charming and functional, making it a comfortable retreat for guests of all ages. Rooftop Terrace The crowning jewel of this penthouse is the expansive top terrace, offering 360-degree views of the sea and mountains. Relax in the jacuzzi, unwind in the chill-out area, or host a barbecue with friends and family at the dining table. This terrace is designed for ultimate relaxation and enjoyment, providing an idyllic setting for memorable holiday moments. Monthly Stays If you are looking for a longer-term stay, the penthouse has high speed internet to facilitate digital nomads and can be rented on a monthly basis.