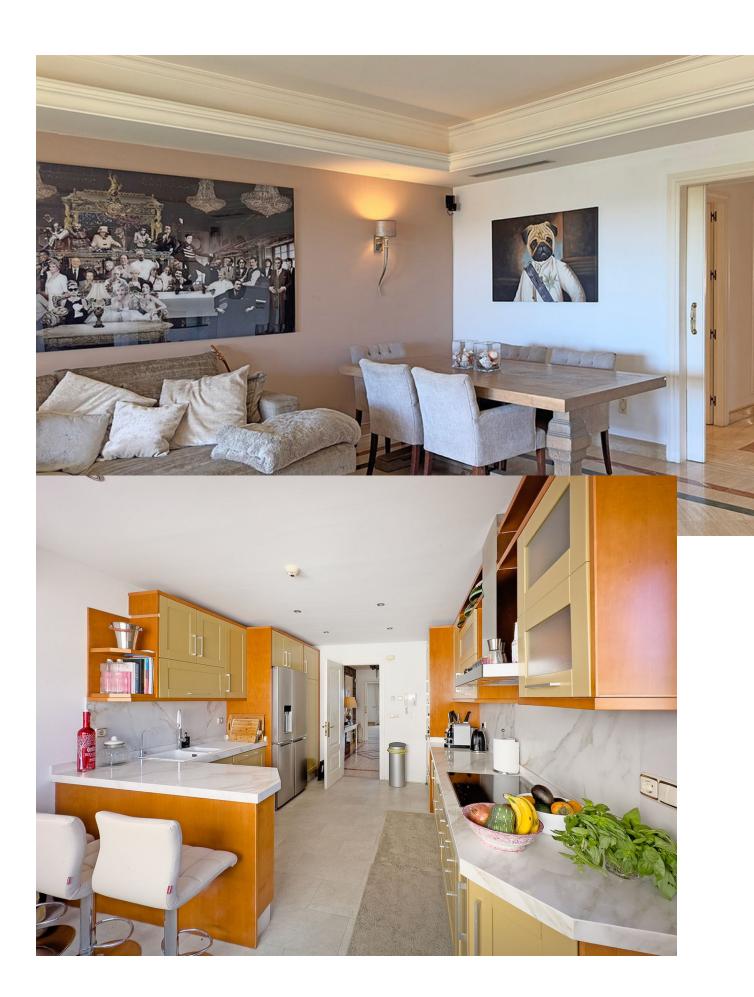

## Long Term Rental - Apartment - Marbella 7.880€ / Month

www.mibgroup.es +34 662 58 96 58 info@mibgroup.es

Ref.-ID: MIBGR4800853 Marbella Apartment

3

3.5

250 m2

Elegant penthouse with rooftop jacuzzi and 360-degree views, located on Marbella's Golden Mile. Just a short stroll from the pristine beaches and the Puente Romano Hotel, this stunning property offers 250m<sup>2</sup> of indoor space and breathtaking sea and mountain views. With 3 large bedrooms, 2 terraces including rooftop terrace with a jacuzzi and BBQ, 24-hour security, a refreshing communal pool, and beautifully landscaped gardens, this penthouse promises an unforgettable holiday experience. MONTHLY STAYS POSSIBLE. ASK US FOR DETAILS. Living/Dining Room The spacious living/dining room is the heart of the penthouse, designed for both relaxation and entertaining. It features a comfortable seating area with a fireplace, TV and sound system. A stylish dining table offers a place for family meals or intimate dinners. Sliding doors open up to the expansive terrace, seamlessly blending indoor and outdoor living. Kitchen The fully equipped kitchen is complete with modern appliances and everything you need to prepare delicious meals. Whether you're whipping up a quick breakfast or a gourmet dinner, this kitchen provides the perfect space to showcase your culinary skills. Adjacent to the kitchen is a separate laundry room with a washer and dryer for your convenience. Lower Terrace Step out onto the lower terrace from the living room to find a delightful outdoor dining area, ideal for enjoying meals in the fresh air. Sun beds provide a comfortable spot to soak up the sun, while the beautiful views of the surrounding area add to the charm of this outdoor space. Master Bedroom Step into a haven of tranquility in the master bedroom, featuring a plush king-sized bed and a private ensuite bathroom. Indulge in a spa-like experience with the luxurious jet bathtub, perfect for unwinding after a day of exploring Marbella. The room is tastefully decorated with elegant furnishings and offers ample storage space, ensuring a comfortable stay. Bedroom 2 The second bedroom mirrors the elegance of the first, offering a sumptuous king-sized bed and an ensuite bathroom with modern amenities. Large windows flood the room with natural light, creating a bright and inviting atmosphere. Wake up to stunning views and enjoy the serene ambiance this room provides. Bedroom 3 Ideal for additional guests or children, the third bedroom is located upstairs and features two cozy single beds. This room also boasts its own private bathroom, ensuring convenience and privacy. The decor is charming and functional, making it a comfortable retreat for guests of all ages. Rooftop Terrace The crowning jewel of this penthouse is the expansive top terrace, offering 360-degree views of the sea and mountains. Relax in the jacuzzi, unwind in the chill-out area, or host a barbecue with friends and family at the dining table. This terrace is designed for ultimate relaxation and enjoyment, providing an idyllic setting for memorable holiday moments. Monthly Stays If you are looking for a longer-term stay, the penthouse has high speed internet to facilitate digital nomads and can be rented on a monthly basis.