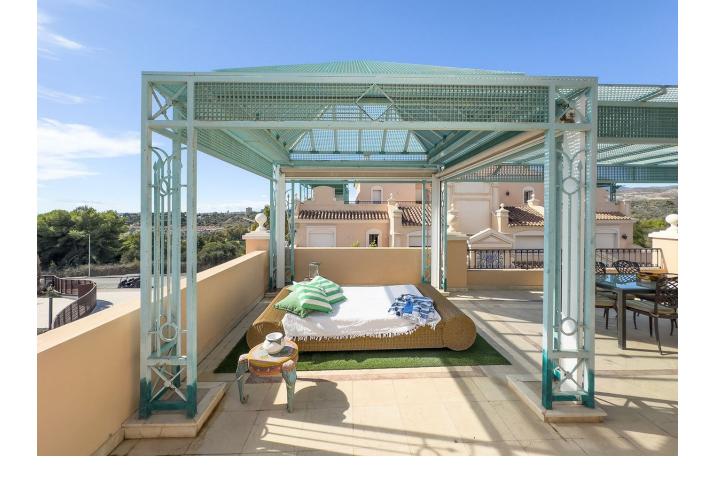

## Long Term Rental - Apartment - Marbella 7.880€ / Month

www.mibgroup.es +34 662 58 96 58 info@mibgroup.es

Ref.-ID: MIBGR4800853 Marbella Apartment

3

3.5

250 m2

Elegant penthouse with rooftop jacuzzi and 360-degree views, located on Marbella's Golden Mile. Just a short stroll from the pristine beaches and the Puente Romano Hotel, this stunning property offers 250m<sup>2</sup> of indoor space and breathtaking sea and mountain views. With 3 large bedrooms, 2 terraces including rooftop terrace with a jacuzzi and BBQ, 24-hour security, a refreshing communal pool, and beautifully landscaped gardens, this penthouse promises an unforgettable holiday experience. MONTHLY STAYS POSSIBLE. ASK US FOR DETAILS. Living/Dining Room The spacious living/dining room is the heart of the penthouse, designed for both relaxation and entertaining. It features a comfortable seating area with a fireplace, TV and sound system. A stylish dining table offers a place for family meals or intimate dinners. Sliding doors open up to the expansive terrace, seamlessly blending indoor and outdoor living. Kitchen The fully equipped kitchen is complete with modern appliances and everything you need to prepare delicious meals. Whether you're whipping up a quick breakfast or a gourmet dinner, this kitchen provides the perfect space to showcase your culinary skills. Adjacent to the kitchen is a separate laundry room with a washer and dryer for your convenience. Lower Terrace Step out onto the lower terrace from the living room to find a delightful outdoor dining area, ideal for enjoying meals in the fresh air. Sun beds provide a comfortable spot to soak up the sun, while the beautiful views of the surrounding area add to the charm of this outdoor space. Master Bedroom Step into a haven of tranquility in the master bedroom, featuring a plush king-sized bed and a private ensuite bathroom. Indulge in a spa-like experience with the luxurious jet bathtub, perfect for unwinding after a day of exploring Marbella. The room is tastefully decorated with elegant furnishings and offers ample storage space, ensuring a comfortable stay. Bedroom 2 The second bedroom mirrors the elegance of the first, offering a sumptuous king-sized bed and an ensuite bathroom with modern amenities. Large windows flood the room with natural light, creating a bright and inviting atmosphere. Wake up to stunning views and enjoy the serene ambiance this room provides. Bedroom 3 Ideal for additional guests or children, the third bedroom is located upstairs and features two cozy single beds. This room also boasts its own private bathroom, ensuring convenience and privacy. The decor is charming and functional, making it a comfortable retreat for guests of all ages. Rooftop Terrace The crowning jewel of this penthouse is the expansive top terrace, offering 360-degree views of the sea and mountains. Relax in the jacuzzi, unwind in the chill-out area, or host a barbecue with friends and family at the dining table. This terrace is designed for ultimate relaxation and enjoyment, providing an idyllic setting for memorable holiday moments. Monthly Stays If you are looking for a longer-term stay, the penthouse has high speed internet to facilitate digital nomads and can be rented on a monthly basis.