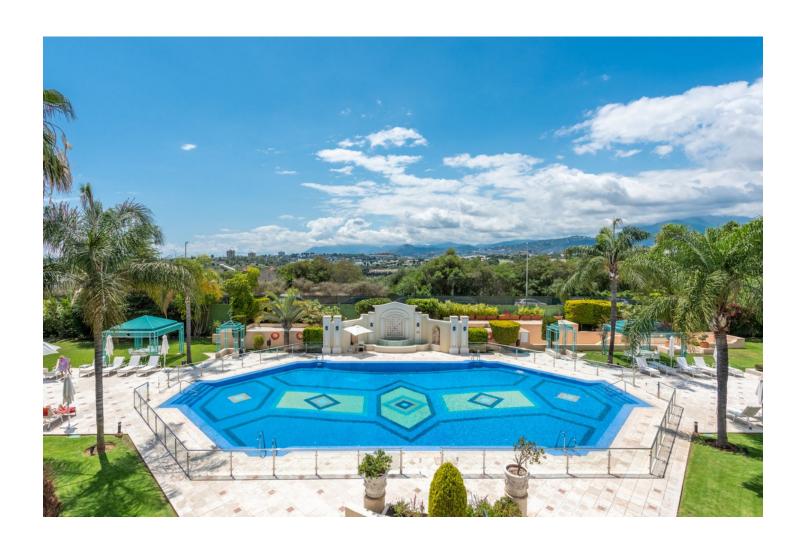

## Long Term Rental - Apartment - Marbella 7.880€ / Month

www.mibgroup.es +34 662 58 96 58 info@mibgroup.es

Ref.-ID: MIBGR4800853 Marbella Apartment

3

3.5

250 m2

Elegant penthouse with rooftop jacuzzi and 360-degree views, located on Marbella's Golden Mile. Just a short stroll from the pristine beaches and the Puente Romano Hotel, this stunning property offers 250m<sup>2</sup> of indoor space and breathtaking sea and mountain views. With 3 large bedrooms, 2 terraces including rooftop terrace with a jacuzzi and BBQ, 24-hour security, a refreshing communal pool, and beautifully landscaped gardens, this penthouse promises an unforgettable holiday experience. MONTHLY STAYS POSSIBLE. ASK US FOR DETAILS. Living/Dining Room The spacious living/dining room is the heart of the penthouse, designed for both relaxation and entertaining. It features a comfortable seating area with a fireplace, TV and sound system. A stylish dining table offers a place for family meals or intimate dinners. Sliding doors open up to the expansive terrace, seamlessly blending indoor and outdoor living. Kitchen The fully equipped kitchen is complete with modern appliances and everything you need to prepare delicious meals. Whether you're whipping up a quick breakfast or a gourmet dinner, this kitchen provides the perfect space to showcase your culinary skills. Adjacent to the kitchen is a separate laundry room with a washer and dryer for your convenience. Lower Terrace Step out onto the lower terrace from the living room to find a delightful outdoor dining area, ideal for enjoying meals in the fresh air. Sun beds provide a comfortable spot to soak up the sun, while the beautiful views of the surrounding area add to the charm of this outdoor space. Master Bedroom Step into a haven of tranquility in the master bedroom, featuring a plush king-sized bed and a private ensuite bathroom. Indulge in a spa-like experience with the luxurious jet bathtub, perfect for unwinding after a day of exploring Marbella. The room is tastefully decorated with elegant furnishings and offers ample storage space, ensuring a comfortable stay. Bedroom 2 The second bedroom mirrors the elegance of the first, offering a sumptuous king-sized bed and an ensuite bathroom with modern amenities. Large windows flood the room with natural light, creating a bright and inviting atmosphere. Wake up to stunning views and enjoy the serene ambiance this room provides. Bedroom 3 Ideal for additional guests or children, the third bedroom is located upstairs and features two cozy single beds. This room also boasts its own private bathroom, ensuring convenience and privacy. The decor is charming and functional, making it a comfortable retreat for guests of all ages. Rooftop Terrace The crowning jewel of this penthouse is the expansive top terrace, offering 360-degree views of the sea and mountains. Relax in the jacuzzi, unwind in the chill-out area, or host a barbecue with friends and family at the dining table. This terrace is designed for ultimate relaxation and enjoyment, providing an idyllic setting for memorable holiday moments. Monthly Stays If you are looking for a longer-term stay, the penthouse has high speed internet to facilitate digital nomads and can be rented on a monthly basis.

Pool

Communal

Condition

Excellent