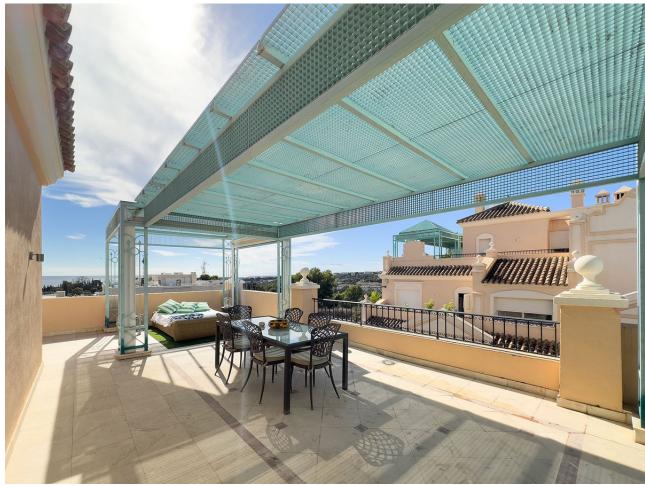

## Long Term Rental - Apartment - Marbella 7.880€ / Month

www.mibgroup.es +34 662 58 96 58 info@mibgroup.es

Ref.-ID: MIBGR4800853 Marbella Apartment

3

3.5

250 m2

Elegant penthouse with rooftop jacuzzi and 360-degree views, located on Marbella's Golden Mile. Just a short stroll from the pristine beaches and the Puente Romano Hotel, this stunning property offers 250m<sup>2</sup> of indoor space and breathtaking sea and mountain views. With 3 large bedrooms, 2 terraces including rooftop terrace with a jacuzzi and BBQ, 24-hour security, a refreshing communal pool, and beautifully landscaped gardens, this penthouse promises an unforgettable holiday experience. MONTHLY STAYS POSSIBLE. ASK US FOR DETAILS. Living/Dining Room The spacious living/dining room is the heart of the penthouse, designed for both relaxation and entertaining. It features a comfortable seating area with a fireplace, TV and sound system. A stylish dining table offers a place for family meals or intimate dinners. Sliding doors open up to the expansive terrace, seamlessly blending indoor and outdoor living. Kitchen The fully equipped kitchen is complete with modern appliances and everything you need to prepare delicious meals. Whether you're whipping up a quick breakfast or a gourmet dinner, this kitchen provides the perfect space to showcase your culinary skills. Adjacent to the kitchen is a separate laundry room with a washer and dryer for your convenience. Lower Terrace Step out onto the lower terrace from the living room to find a delightful outdoor dining area, ideal for enjoying meals in the fresh air. Sun beds provide a comfortable spot to soak up the sun, while the beautiful views of the surrounding area add to the charm of this outdoor space. Master Bedroom Step into a haven of tranquility in the master bedroom, featuring a plush king-sized bed and a private ensuite bathroom. Indulge in a spa-like experience with the luxurious jet bathtub, perfect for unwinding after a day of exploring Marbella. The room is tastefully decorated with elegant furnishings and offers ample storage space, ensuring a comfortable stay. Bedroom 2 The second bedroom mirrors the elegance of the first, offering a sumptuous king-sized bed and an ensuite bathroom with modern amenities. Large windows flood the room with natural light, creating a bright and inviting atmosphere. Wake up to stunning views and enjoy the serene ambiance this room provides. Bedroom 3 Ideal for additional guests or children, the third bedroom is located upstairs and features two cozy single beds. This room also boasts its own private bathroom, ensuring convenience and privacy. The decor is charming and functional, making it a comfortable retreat for guests of all ages. Rooftop Terrace The crowning jewel of this penthouse is the expansive top terrace, offering 360-degree views of the sea and mountains. Relax in the jacuzzi, unwind in the chill-out area, or host a barbecue with friends and family at the dining table. This terrace is designed for ultimate relaxation and enjoyment, providing an idyllic setting for memorable holiday moments. Monthly Stays If you are looking for a longer-term stay, the penthouse has high speed internet to facilitate digital nomads and can be rented on a monthly basis.