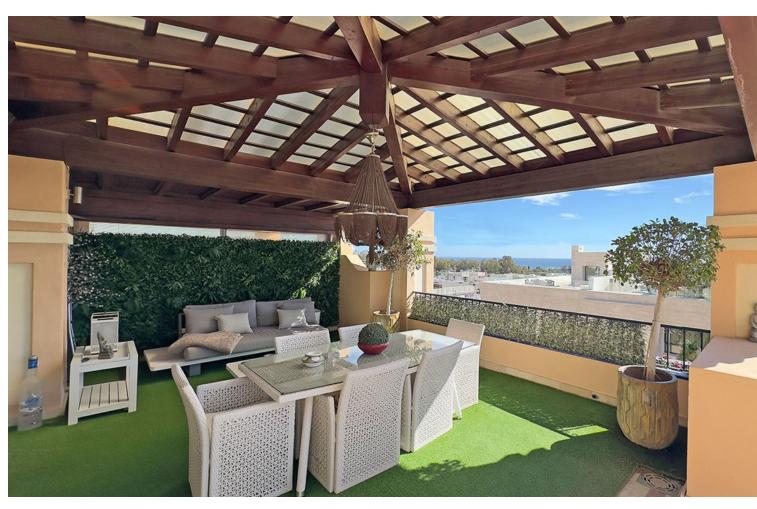

## Long Term Rental - Apartment - Marbella 7.880€ / Month

www.mibgroup.es +34 662 58 96 58 info@mibgroup.es

Ref.-ID: MIBGR4800853 Marbella Apartment

3

3.5

250 m2

Elegant penthouse with rooftop jacuzzi and 360-degree views, located on Marbella's Golden Mile. Just a short stroll from the pristine beaches and the Puente Romano Hotel, this stunning property offers 250m<sup>2</sup> of indoor space and breathtaking sea and mountain views. With 3 large bedrooms, 2 terraces including rooftop terrace with a jacuzzi and BBQ, 24-hour security, a refreshing communal pool, and beautifully landscaped gardens, this penthouse promises an unforgettable holiday experience. MONTHLY STAYS POSSIBLE. ASK US FOR DETAILS. Living/Dining Room The spacious living/dining room is the heart of the penthouse, designed for both relaxation and entertaining. It features a comfortable seating area with a fireplace, TV and sound system. A stylish dining table offers a place for family meals or intimate dinners. Sliding doors open up to the expansive terrace, seamlessly blending indoor and outdoor living. Kitchen The fully equipped kitchen is complete with modern appliances and everything you need to prepare delicious meals. Whether you're whipping up a quick breakfast or a gourmet dinner, this kitchen provides the perfect space to showcase your culinary skills. Adjacent to the kitchen is a separate laundry room with a washer and dryer for your convenience. Lower Terrace Step out onto the lower terrace from the living room to find a delightful outdoor dining area, ideal for enjoying meals in the fresh air. Sun beds provide a comfortable spot to soak up the sun, while the beautiful views of the surrounding area add to the charm of this outdoor space. Master Bedroom Step into a haven of tranquility in the master bedroom, featuring a plush king-sized bed and a private ensuite bathroom. Indulge in a spa-like experience with the luxurious jet bathtub, perfect for unwinding after a day of exploring Marbella. The room is tastefully decorated with elegant furnishings and offers ample storage space, ensuring a comfortable stay. Bedroom 2 The second bedroom mirrors the elegance of the first, offering a sumptuous king-sized bed and an ensuite bathroom with modern amenities. Large windows flood the room with natural light, creating a bright and inviting atmosphere. Wake up to stunning views and enjoy the serene ambiance this room provides. Bedroom 3 Ideal for additional guests or children, the third bedroom is located upstairs and features two cozy single beds. This room also boasts its own private bathroom, ensuring convenience and privacy. The decor is charming and functional, making it a comfortable retreat for guests of all ages. Rooftop Terrace The crowning jewel of this penthouse is the expansive top terrace, offering 360-degree views of the sea and mountains. Relax in the jacuzzi, unwind in the chill-out area, or host a barbecue with friends and family at the dining table. This terrace is designed for ultimate relaxation and enjoyment, providing an idyllic setting for memorable holiday moments. Monthly Stays If you are looking for a longer-term stay, the penthouse has high speed internet to facilitate digital nomads and can be rented on a monthly basis.