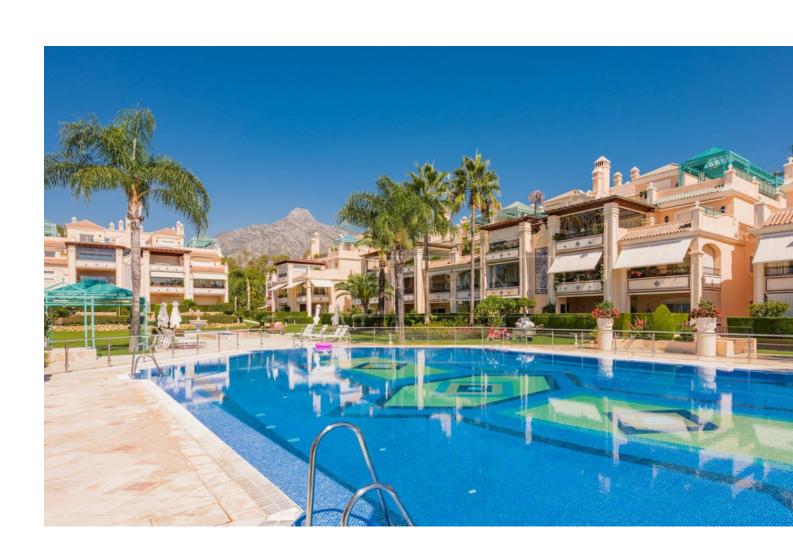

## Long Term Rental - Apartment - Marbella 7.880€ / Month

www.mibgroup.es +34 662 58 96 58 info@mibgroup.es

Ref.-ID: MIBGR4800853 Marbella Apartment

3

3.5

250 m2

Elegant penthouse with rooftop jacuzzi and 360-degree views, located on Marbella's Golden Mile. Just a short stroll from the pristine beaches and the Puente Romano Hotel, this stunning property offers 250m<sup>2</sup> of indoor space and breathtaking sea and mountain views. With 3 large bedrooms, 2 terraces including rooftop terrace with a jacuzzi and BBQ, 24-hour security, a refreshing communal pool, and beautifully landscaped gardens, this penthouse promises an unforgettable holiday experience. MONTHLY STAYS POSSIBLE. ASK US FOR DETAILS. Living/Dining Room The spacious living/dining room is the heart of the penthouse, designed for both relaxation and entertaining. It features a comfortable seating area with a fireplace, TV and sound system. A stylish dining table offers a place for family meals or intimate dinners. Sliding doors open up to the expansive terrace, seamlessly blending indoor and outdoor living. Kitchen The fully equipped kitchen is complete with modern appliances and everything you need to prepare delicious meals. Whether you're whipping up a quick breakfast or a gourmet dinner, this kitchen provides the perfect space to showcase your culinary skills. Adjacent to the kitchen is a separate laundry room with a washer and dryer for your convenience. Lower Terrace Step out onto the lower terrace from the living room to find a delightful outdoor dining area, ideal for enjoying meals in the fresh air. Sun beds provide a comfortable spot to soak up the sun, while the beautiful views of the surrounding area add to the charm of this outdoor space. Master Bedroom Step into a haven of tranquility in the master bedroom, featuring a plush king-sized bed and a private ensuite bathroom. Indulge in a spa-like experience with the luxurious jet bathtub, perfect for unwinding after a day of exploring Marbella. The room is tastefully decorated with elegant furnishings and offers ample storage space, ensuring a comfortable stay. Bedroom 2 The second bedroom mirrors the elegance of the first, offering a sumptuous king-sized bed and an ensuite bathroom with modern amenities. Large windows flood the room with natural light, creating a bright and inviting atmosphere. Wake up to stunning views and enjoy the serene ambiance this room provides. Bedroom 3 Ideal for additional guests or children, the third bedroom is located upstairs and features two cozy single beds. This room also boasts its own private bathroom, ensuring convenience and privacy. The decor is charming and functional, making it a comfortable retreat for guests of all ages. Rooftop Terrace The crowning jewel of this penthouse is the expansive top terrace, offering 360-degree views of the sea and mountains. Relax in the jacuzzi, unwind in the chill-out area, or host a barbecue with friends and family at the dining table. This terrace is designed for ultimate relaxation and enjoyment, providing an idyllic setting for memorable holiday moments. Monthly Stays If you are looking for a longer-term stay, the penthouse has high speed internet to facilitate digital nomads and can be rented on a monthly basis.

Pool

Communal

Condition

Excellent