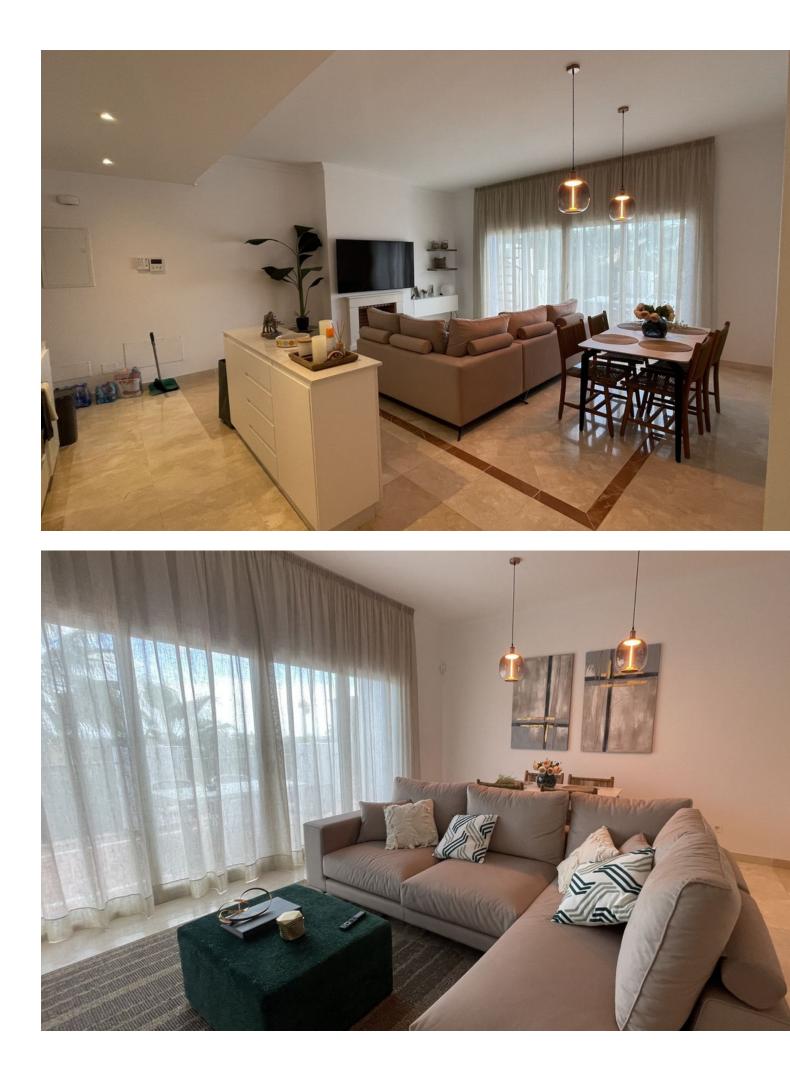

3-Bedroom Apartment for Rent in Paraiso Pueblo, El Paraiso, Benahavis Experience Mediterranean living at its best in this elegant 3-bedroom apartment located in the exclusive Paraiso Pueblo complex, within the gated urbanization of El Paraiso, Benahavis. This spacious 120 sq m residence combines modern comfort with the charm of Andalusian architecture, perfect for those seeking a serene yet vibrant lifestyle. Apartment Features: 3 Bedrooms and 2 bathrooms: Generously sized bedrooms designed for comfort and tranquility, ideal for families or professionals. 120 sq m of Living Space: Thoughtfully designed layout with ample space for living, dining, and entertaining. Modern Kitchen & Living Area: Fully equipped kitchen and open-plan living area that creates a warm and inviting atmosphere. Private Balcony: Enjoy peaceful views of the surrounding greenery from your own private balcony. Gated Urbanization: Benefit from the security and peace of mind offered by this exclusive, gated community. Stunning Communal Areas: Access to beautifully landscaped gardens, swimming pools, and relaxation areas within the complex. Prime Location: Ideally situated in the sought-after area of El Paraiso, Benahavis, close to golf courses, restaurants, and just a short drive from the beach. This apartment offers the perfect blend of luxury, comfort, and convenience in one of Costa del Sol's most desirable locations. Contact us today to arrange a viewing and make Paraiso Pueblo your new home!