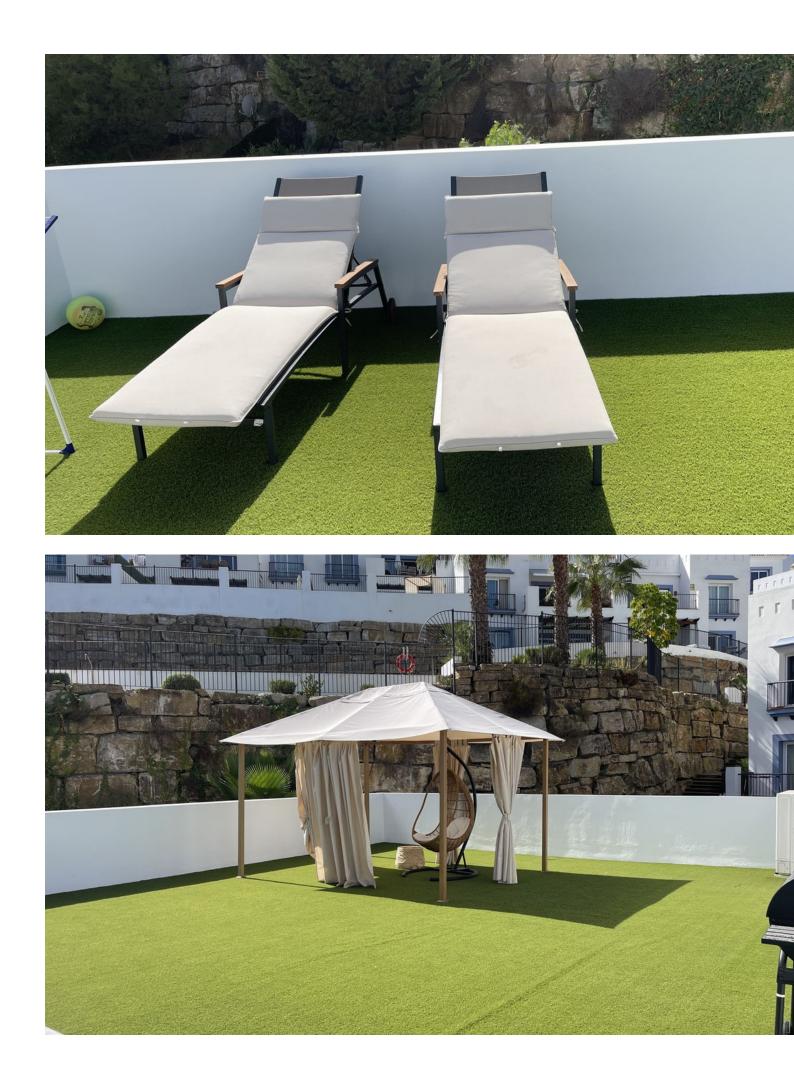

Orientation South West

Kitchen V Fully Fitted Condition Excellent Garden Communal Pool Communal Security Gated Complex Furniture Fully Furnished Parking

Underground