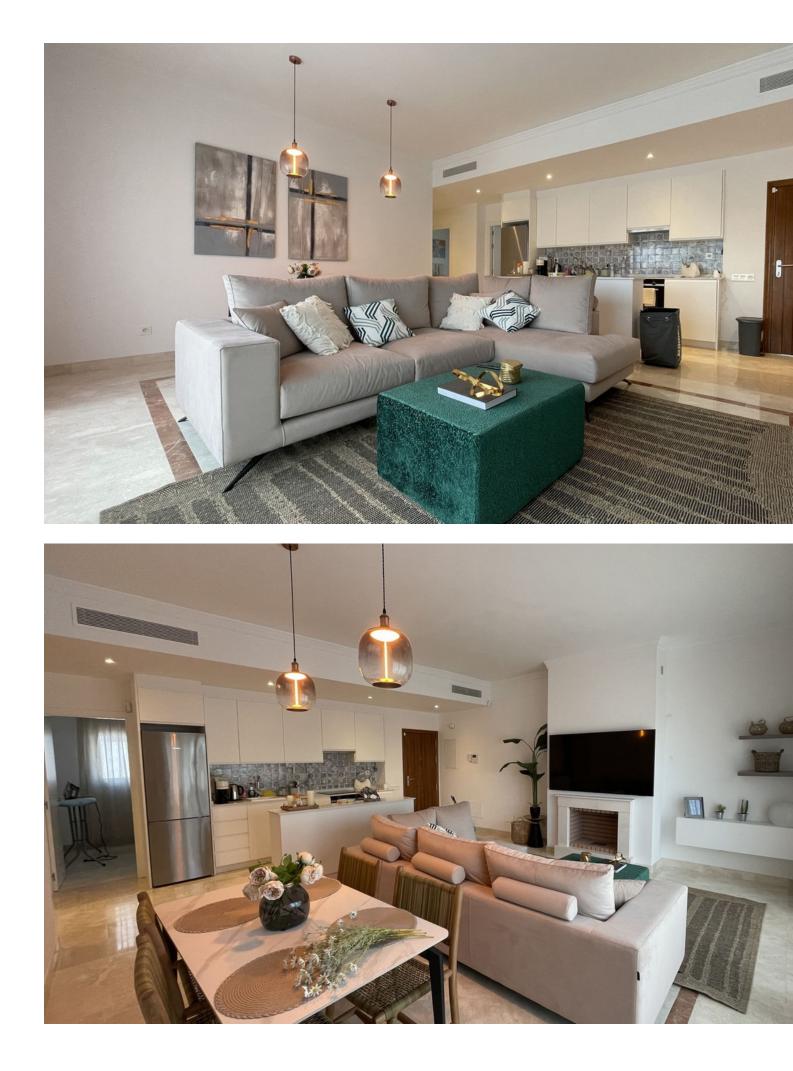

3-Bedroom Apartment for Rent in Paraiso Pueblo, El Paraiso, Benahavis Experience Mediterranean living at its best in this elegant 3-bedroom apartment located in the exclusive Paraiso Pueblo complex, within the gated urbanization of El Paraiso, Benahavis. This spacious 120 sq m residence combines modern comfort with the charm of Andalusian architecture, perfect for those seeking a serene yet vibrant lifestyle. Apartment Features: 3 Bedrooms and 2 bathrooms: Generously sized bedrooms designed for comfort and tranquility, ideal for families or professionals. 120 sq m of Living Space: Thoughtfully designed layout with ample space for living, dining, and entertaining. Modern Kitchen & Living Area: Fully equipped kitchen and open-plan living area that creates a warm and inviting atmosphere. Private Balcony: Enjoy peaceful views of the surrounding greenery from your own private balcony. Gated Urbanization: Benefit from the security and peace of mind offered by this exclusive, gated community. Stunning Communal Areas: Access to beautifully landscaped gardens, swimming pools, and relaxation areas within the complex. Prime Location: Ideally situated in the sought-after area of El Paraiso, Benahavis, close to golf courses, restaurants, and just a short drive from the beach. This apartment offers the perfect blend of luxury, comfort, and convenience in one of Costa del Sol's most desirable locations. Contact us today to arrange a viewing and make Paraiso Pueblo your new home!