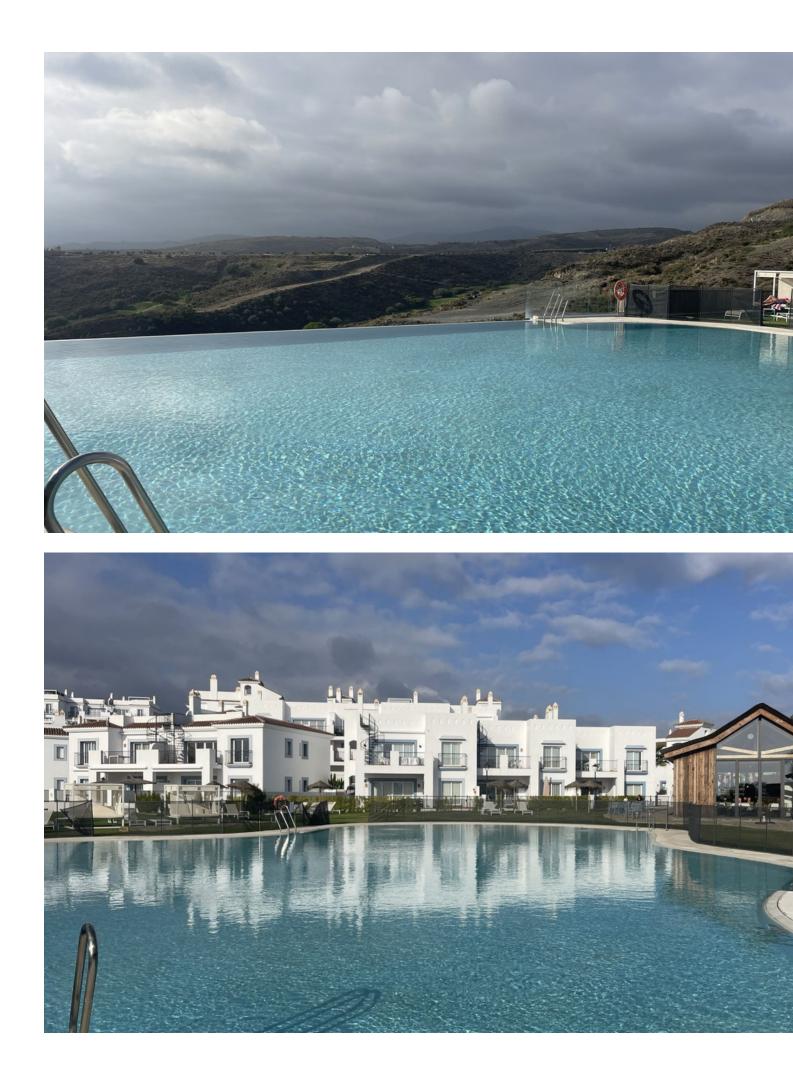

3-Bedroom Apartment for Rent in Paraiso Pueblo, El Paraiso, Benahavis Experience Mediterranean living at its best in this elegant 3-bedroom apartment located in the exclusive Paraiso Pueblo complex, within the gated urbanization of El Paraiso, Benahavis. This spacious 120 sq m residence combines modern comfort with the charm of Andalusian architecture, perfect for those seeking a serene yet vibrant lifestyle. Apartment Features: 3 Bedrooms and 2 bathrooms: Generously sized bedrooms designed for comfort and tranquility, ideal for families or professionals. 120 sq m of Living Space: Thoughtfully designed layout with ample space for living, dining, and entertaining. Modern Kitchen & Living Area: Fully equipped kitchen and open-plan living area that creates a warm and inviting atmosphere. Private Balcony: Enjoy peaceful views of the surrounding greenery from your own private balcony. Gated Urbanization: Benefit from the security and peace of mind offered by this exclusive, gated community. Stunning Communal Areas: Access to beautifully landscaped gardens, swimming pools, and relaxation areas within the complex. Prime Location: Ideally situated in the sought-after area of El Paraiso, Benahavis, close to golf courses, restaurants, and just a short drive from the beach. This apartment offers the perfect blend of luxury, comfort, and convenience in one of Costa del Sol's most desirable locations. Contact us today to arrange a viewing and make Paraiso Pueblo your new home!

Orientation South West

Kitchen V Fully Fitted Condition Excellent Garden Communal Pool Communal Security Gated Complex Furniture Fully Furnished Parking

Underground