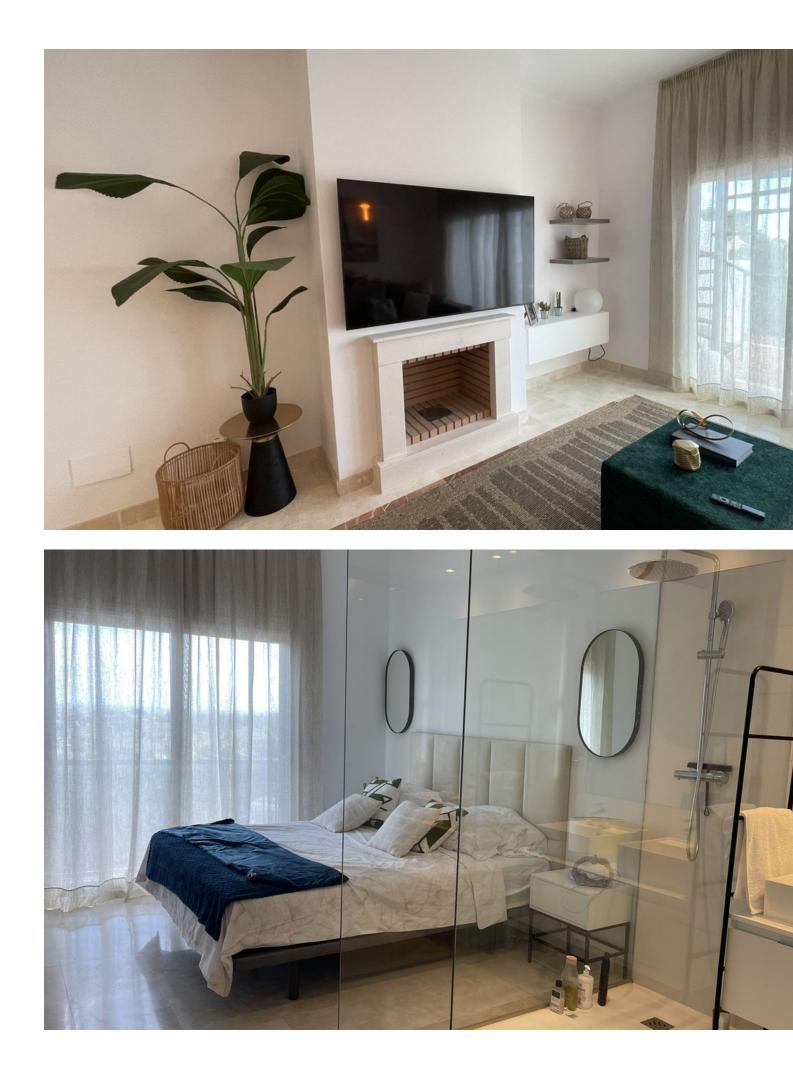

3-Bedroom Apartment for Rent in Paraiso Pueblo, El Paraiso, Benahavis Experience Mediterranean living at its best in this elegant 3-bedroom apartment located in the exclusive Paraiso Pueblo complex, within the gated urbanization of El Paraiso, Benahavis. This spacious 120 sq m residence combines modern comfort with the charm of Andalusian architecture, perfect for those seeking a serene yet vibrant lifestyle. Apartment Features: 3 Bedrooms and 2 bathrooms: Generously sized bedrooms designed for comfort and tranquility, ideal for families or professionals. 120 sq m of Living Space: Thoughtfully designed layout with ample space for living, dining, and entertaining. Modern Kitchen & Living Area: Fully equipped kitchen and open-plan living area that creates a warm and inviting atmosphere. Private Balcony: Enjoy peaceful views of the surrounding greenery from your own private balcony. Gated Urbanization: Benefit from the security and peace of mind offered by this exclusive, gated community. Stunning Communal Areas: Access to beautifully landscaped gardens, swimming pools, and relaxation areas within the complex. Prime Location: Ideally situated in the sought-after area of El Paraiso, Benahavis, close to golf courses, restaurants, and just a short drive from the beach. This apartment offers the perfect blend of luxury, comfort, and convenience in one of Costa del Sol's most desirable locations. Contact us today to arrange a viewing and make Paraiso Pueblo your new home!