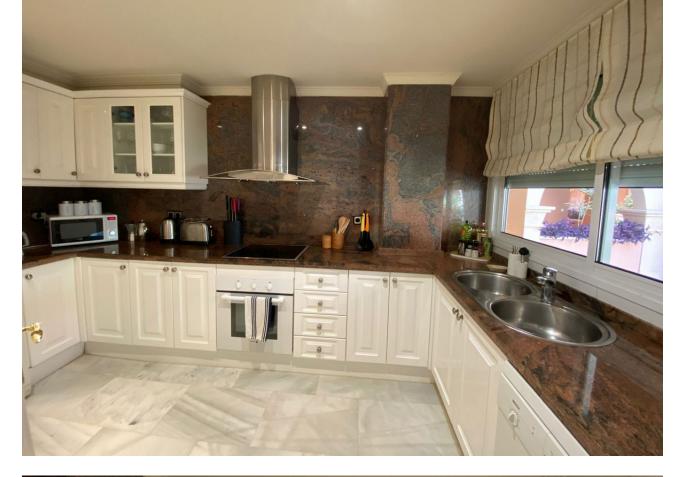

2

2

135 m2

Welcome to a luxurious haven in the heart of Nueva Andalucía's golf valley. This 2-bedroom, 2-bathroom apartment, with an additional guest bathroom, greets you with a spacious living room that seamlessly connects to a stunning terrace, perfect for relishing panoramic views and the Mediterranean breeze. The fully equipped kitchen, a culinary paradise, beckons those who appreciate the art of cooking. Year-round comfort is assured with efficient hot/cold air conditioning throughout the property. The master bedroom is a luxurious retreat with an en-suite bathroom featuring a soothing whirlpool bathtub. In addition to the apartment, a garage space and storage room are included, enhancing convenience and storage solutions for your daily needs. Magna Marbella is a prestigious complex known for its exceptional security, boasting round-the-clock surveillance by professional guards and security cameras. Here, tranguility and privacy become a part of your daily life. The location is prime, nestled between the prestigious Aloha, Las Brisas and Los Naranjos golf courses, making it an ideal residence for golf enthusiasts. Furthermore, the property is in close proximity to a variety of upscale amenities. Residents can enjoy a vibrant lifestyle with easy access to high-end shopping, dining, and entertainment options in the nearby Puerto Banus, just a short drive away. The area also offers a variety of restaurants, bars, and supermarkets for daily needs. For those seeking recreational activities, the complex provides access to beautifully maintained communal gardens and swimming pools. The location also offers a range of outdoor activities, including tennis clubs and scenic walking trails. Families will appreciate the proximity to reputable educational institutions such as Aloha College, making it a convenient choice for those with school-aged children. Don't miss the opportunity to be a part of this exclusive community and live in an environment where quality of life and beauty come together.