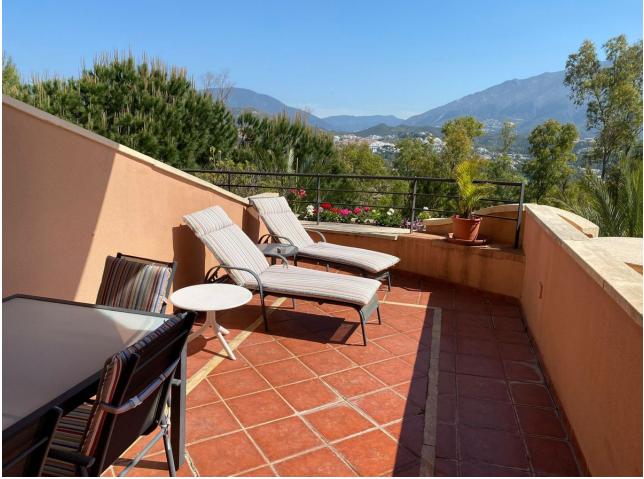

2

2

135 m2

Welcome to a luxurious haven in the heart of Nueva Andalucía's golf valley. This 2-bedroom, 2-bathroom apartment, with an additional guest bathroom, greets you with a spacious living room that seamlessly connects to a stunning terrace, perfect for relishing panoramic views and the Mediterranean breeze. The fully equipped kitchen, a culinary paradise, beckons those who appreciate the art of cooking. Year-round comfort is assured with efficient hot/cold air conditioning throughout the property. The master bedroom is a luxurious retreat with an en-suite bathroom featuring a soothing whirlpool bathtub. In addition to the apartment, a garage space and storage room are included, enhancing convenience and storage solutions for your daily needs. Magna Marbella is a prestigious complex known for its exceptional security, boasting round-the-clock surveillance by professional guards and security cameras. Here, tranguility and privacy become a part of your daily life. The location is prime, nestled between the prestigious Aloha, Las Brisas and Los Naranjos golf courses, making it an ideal residence for golf enthusiasts. Furthermore, the property is in close proximity to a variety of upscale amenities. Residents can enjoy a vibrant lifestyle with easy access to high-end shopping, dining, and entertainment options in the nearby Puerto Banus, just a short drive away. The area also offers a variety of restaurants, bars, and supermarkets for daily needs. For those seeking recreational activities, the complex provides access to beautifully maintained communal gardens and swimming pools. The location also offers a range of outdoor activities, including tennis clubs and scenic walking trails. Families will appreciate the proximity to reputable educational institutions such as Aloha College, making it a convenient choice for those with school-aged children. Don't miss the opportunity to be a part of this exclusive community and live in an environment where quality of life and beauty come together.