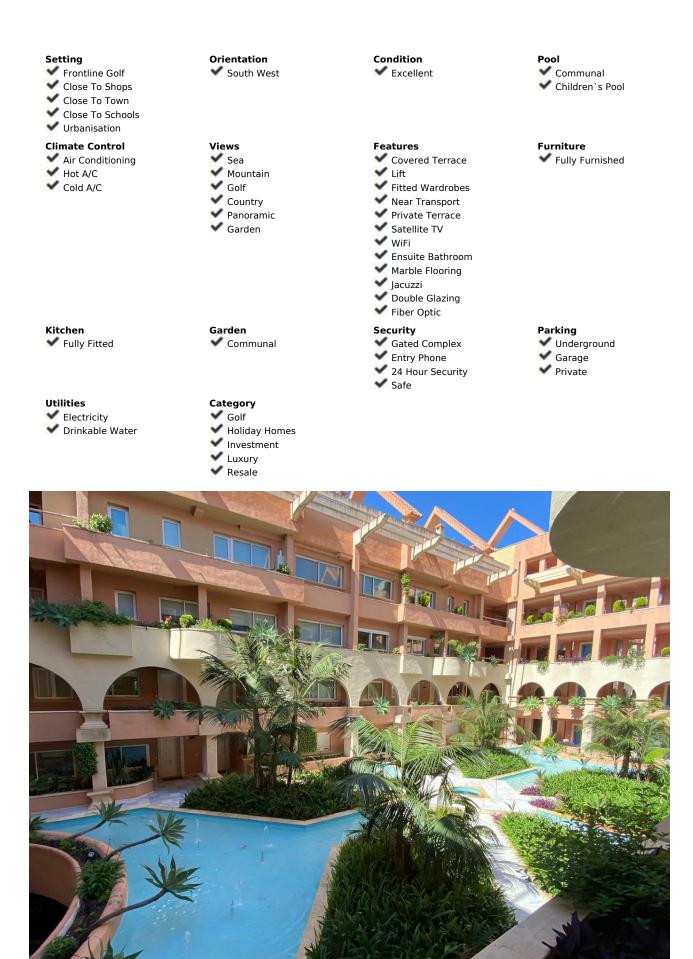

2

2

135 m2

Welcome to a luxurious haven in the heart of Nueva Andalucía's golf valley. This 2-bedroom, 2-bathroom apartment, with an additional guest bathroom, greets you with a spacious living room that seamlessly connects to a stunning terrace, perfect for relishing panoramic views and the Mediterranean breeze. The fully equipped kitchen, a culinary paradise, beckons those who appreciate the art of cooking. Year-round comfort is assured with efficient hot/cold air conditioning throughout the property. The master bedroom is a luxurious retreat with an en-suite bathroom featuring a soothing whirlpool bathtub. In addition to the apartment, a garage space and storage room are included, enhancing convenience and storage solutions for your daily needs. Magna Marbella is a prestigious complex known for its exceptional security, boasting round-the-clock surveillance by professional guards and security cameras. Here, tranguility and privacy become a part of your daily life. The location is prime, nestled between the prestigious Aloha, Las Brisas and Los Naranjos golf courses, making it an ideal residence for golf enthusiasts. Furthermore, the property is in close proximity to a variety of upscale amenities. Residents can enjoy a vibrant lifestyle with easy access to high-end shopping, dining, and entertainment options in the nearby Puerto Banus, just a short drive away. The area also offers a variety of restaurants, bars, and supermarkets for daily needs. For those seeking recreational activities, the complex provides access to beautifully maintained communal gardens and swimming pools. The location also offers a range of outdoor activities, including tennis clubs and scenic walking trails. Families will appreciate the proximity to reputable educational institutions such as Aloha College, making it a convenient choice for those with school-aged children. Don't miss the opportunity to be a part of this exclusive community and live in an environment where quality of life and beauty come together.