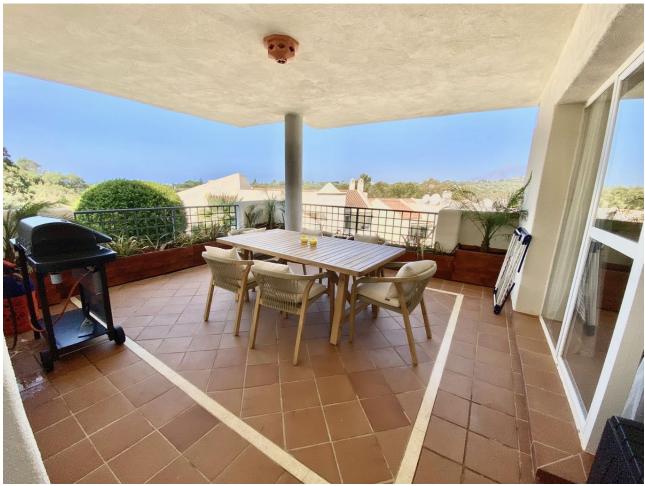

## Long Term Rental - Apartment - Elviria 2.700€ / Month

www.mibgroup.es +34 662 58 96 58 info@mibgroup.es

Ref.-ID: MIBGR4804252 Elviria Apartment

3

2

138 m<sup>2</sup>

LONG TERM Excellent apartment for rent in Elviria. Furnished apartment has 3 bedrooms, the master bedroom with its en-suite bathroom and access to the terrace, 2 bathrooms, living room with open kitchen and with access to 2 terraces, a smaller one facing south with views of the pool and another larger one with its barbecue facing south and west with views of the garden and partial views of the sea. Gated community with surveillance cameras and very quiet with many gardens and 6 swimming pools. 2 km from the beach