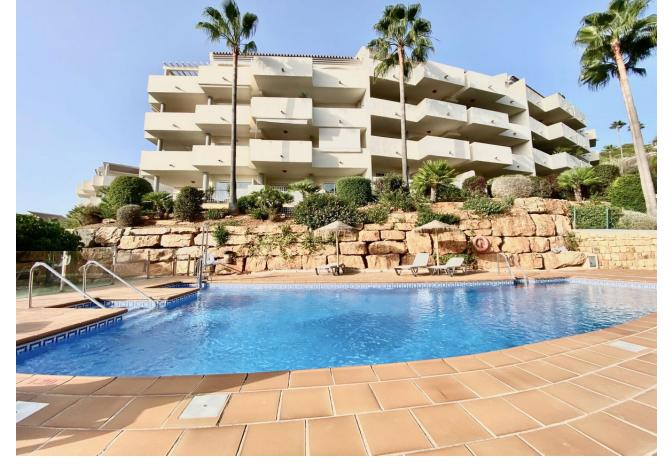

## Long Term Rental - Apartment - Elviria 2.700€ / Month

www.mibgroup.es +34 662 58 96 58 info@mibgroup.es

Ref.-ID: MIBGR4804252 Elviria Apartment

3

2

138 m<sup>2</sup>

LONG TERM Excellent apartment for rent in Elviria. Furnished apartment has 3 bedrooms, the master bedroom with its en-suite bathroom and access to the terrace, 2 bathrooms, living room with open kitchen and with access to 2 terraces, a smaller one facing south with views of the pool and another larger one with its barbecue facing south and west with views of the garden and partial views of the sea. Gated community with surveillance cameras and very quiet with many gardens and 6 swimming pools. 2 km from the beach