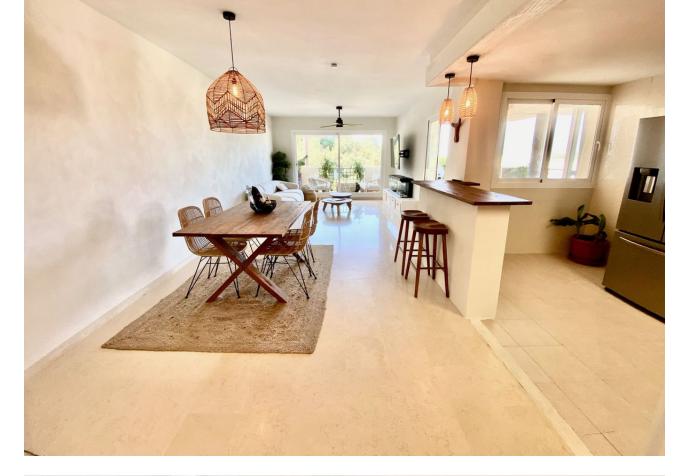

## Long Term Rental - Apartment - Elviria 2.700€ / Month

www.mibgroup.es +34 662 58 96 58 info@mibgroup.es

Ref.-ID: MIBGR4804252 Elviria Apartment

3

2

138 m<sup>2</sup>

LONG TERM Excellent apartment for rent in Elviria. Furnished apartment has 3 bedrooms, the master bedroom with its en-suite bathroom and access to the terrace, 2 bathrooms, living room with open kitchen and with access to 2 terraces, a smaller one facing south with views of the pool and another larger one with its barbecue facing south and west with views of the garden and partial views of the sea. Gated community with surveillance cameras and very quiet with many gardens and 6 swimming pools. 2 km from the beach