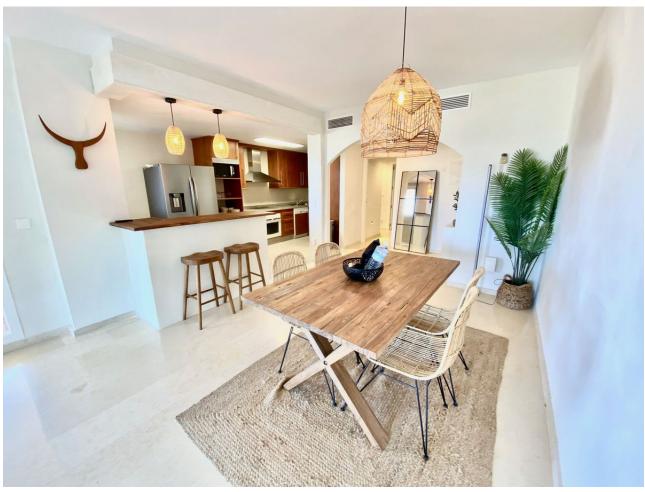

## Long Term Rental - Apartment - Elviria 2.700€ / Month

www.mibgroup.es +34 662 58 96 58 info@mibgroup.es

Ref.-ID: MIBGR4804252 Elviria Apartment

3

2

138 m<sup>2</sup>

LONG TERM Excellent apartment for rent in Elviria. Furnished apartment has 3 bedrooms, the master bedroom with its en-suite bathroom and access to the terrace, 2 bathrooms, living room with open kitchen and with access to 2 terraces, a smaller one facing south with views of the pool and another larger one with its barbecue facing south and west with views of the garden and partial views of the sea. Gated community with surveillance cameras and very quiet with many gardens and 6 swimming pools. 2 km from the beach