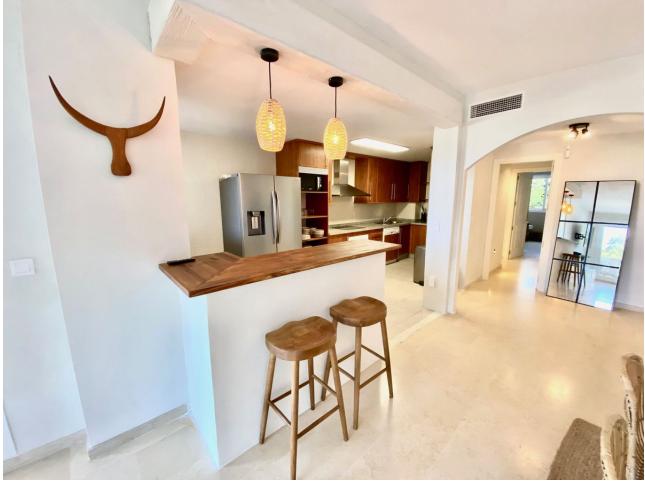

## Long Term Rental - Apartment - Elviria 2.700€ / Month

www.mibgroup.es +34 662 58 96 58 info@mibgroup.es

Ref.-ID: MIBGR4804252 Elviria Apartment

3

2

138 m<sup>2</sup>

LONG TERM Excellent apartment for rent in Elviria. Furnished apartment has 3 bedrooms, the master bedroom with its en-suite bathroom and access to the terrace, 2 bathrooms, living room with open kitchen and with access to 2 terraces, a smaller one facing south with views of the pool and another larger one with its barbecue facing south and west with views of the garden and partial views of the sea. Gated community with surveillance cameras and very quiet with many gardens and 6 swimming pools. 2 km from the beach