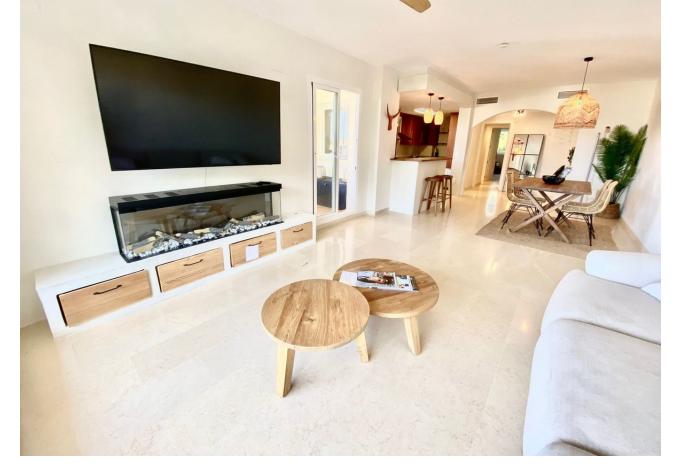

## Long Term Rental - Apartment - Elviria 2.700€ / Month

www.mibgroup.es +34 662 58 96 58 info@mibgroup.es

Ref.-ID: MIBGR4804252 Elviria Apartment

3

2

138 m<sup>2</sup>

LONG TERM Excellent apartment for rent in Elviria. Furnished apartment has 3 bedrooms, the master bedroom with its en-suite bathroom and access to the terrace, 2 bathrooms, living room with open kitchen and with access to 2 terraces, a smaller one facing south with views of the pool and another larger one with its barbecue facing south and west with views of the garden and partial views of the sea. Gated community with surveillance cameras and very quiet with many gardens and 6 swimming pools. 2 km from the beach