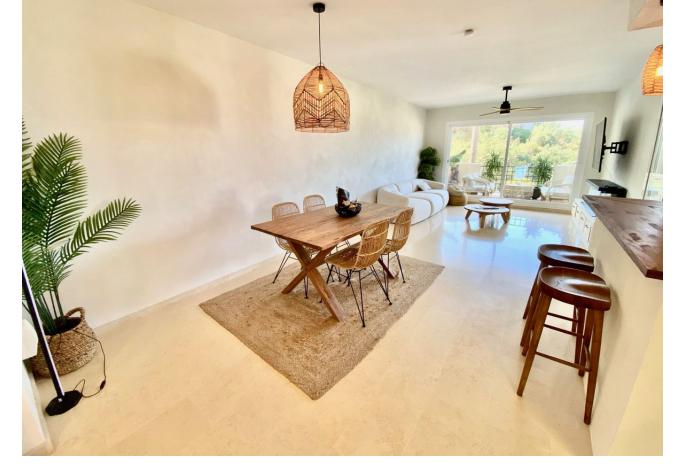

## Long Term Rental - Apartment - Elviria 2.700€ / Month

www.mibgroup.es +34 662 58 96 58 info@mibgroup.es

Ref.-ID: MIBGR4804252 Elviria Apartment

3

2

138 m<sup>2</sup>

LONG TERM Excellent apartment for rent in Elviria. Furnished apartment has 3 bedrooms, the master bedroom with its en-suite bathroom and access to the terrace, 2 bathrooms, living room with open kitchen and with access to 2 terraces, a smaller one facing south with views of the pool and another larger one with its barbecue facing south and west with views of the garden and partial views of the sea. Gated community with surveillance cameras and very quiet with many gardens and 6 swimming pools. 2 km from the beach