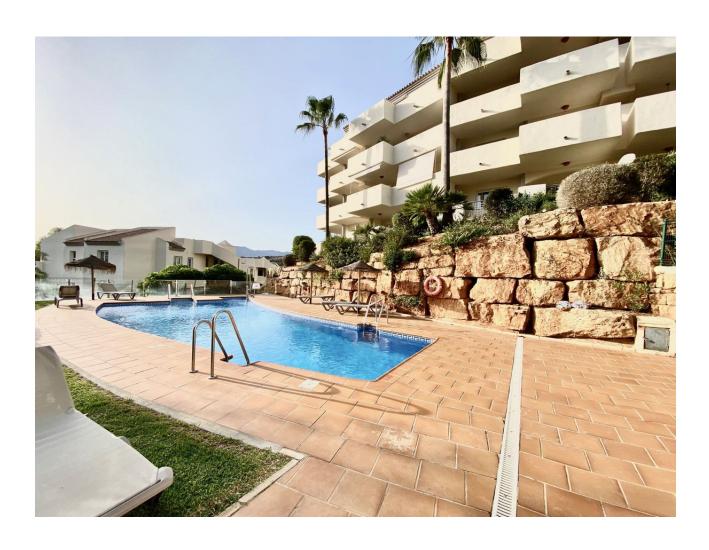

## Long Term Rental - Apartment - Elviria 2.700€ / Month

www.mibgroup.es +34 662 58 96 58 info@mibgroup.es

Ref.-ID: MIBGR4804252 Elviria Apartment

3

2

138 m<sup>2</sup>

LONG TERM Excellent apartment for rent in Elviria. Furnished apartment has 3 bedrooms, the master bedroom with its en-suite bathroom and access to the terrace, 2 bathrooms, living room with open kitchen and with access to 2 terraces, a smaller one facing south with views of the pool and another larger one with its barbecue facing south and west with views of the garden and partial views of the sea. Gated community with surveillance cameras and very quiet with many gardens and 6 swimming pools. 2 km from the beach

| Setting Close To Golf Close To Sea Close To Schools Urbanisation | Orientation South              | <b>Condition</b> Good                                                                                                        | Pool Communal             |
|------------------------------------------------------------------|--------------------------------|------------------------------------------------------------------------------------------------------------------------------|---------------------------|
| Climate Control Air Conditioning Hot A/C Cold A/C                | Views Sea Mountain Garden Pool | Features Covered Terrace Lift Fitted Wardrobes Private Terrace Satellite TV WiFi Ensuite Bathroom Double Glazing Fiber Optic | Furniture Fully Furnished |
| Kitchen Fully Fitted                                             | <b>Garden</b> Communal         | Security Gated Complex Entry Phone Alarm System                                                                              | Parking<br>Garage         |