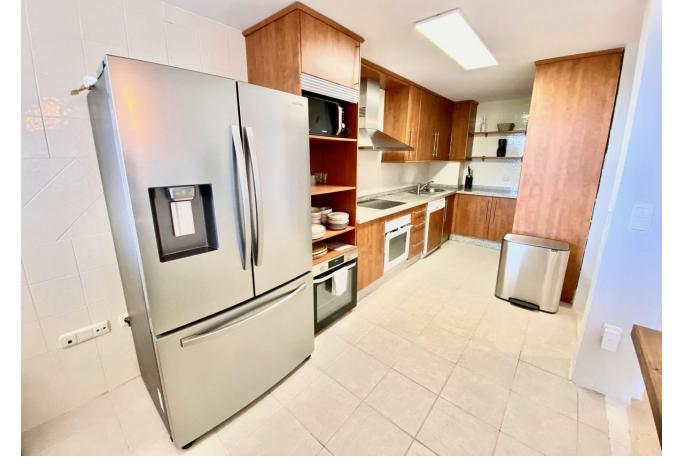

## Long Term Rental - Apartment - Elviria 2.700€ / Month

www.mibgroup.es +34 662 58 96 58 info@mibgroup.es

Ref.-ID: MIBGR4804252 Elviria Apartment

3

2

138 m<sup>2</sup>

LONG TERM Excellent apartment for rent in Elviria. Furnished apartment has 3 bedrooms, the master bedroom with its en-suite bathroom and access to the terrace, 2 bathrooms, living room with open kitchen and with access to 2 terraces, a smaller one facing south with views of the pool and another larger one with its barbecue facing south and west with views of the garden and partial views of the sea. Gated community with surveillance cameras and very quiet with many gardens and 6 swimming pools. 2 km from the beach