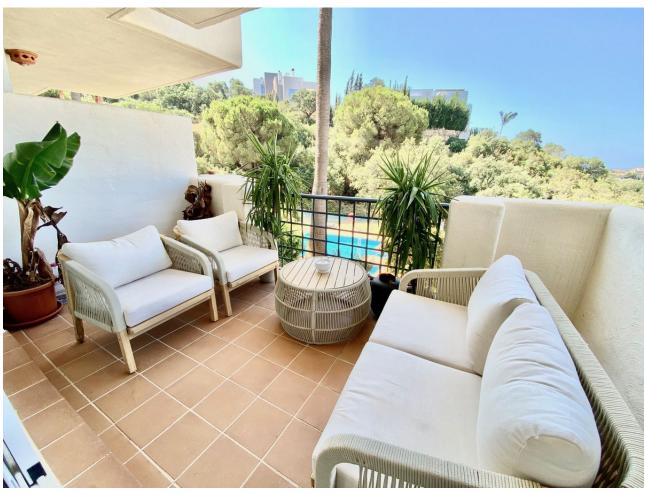

## Long Term Rental - Apartment - Elviria 2.700€ / Month

www.mibgroup.es +34 662 58 96 58 info@mibgroup.es

Ref.-ID: MIBGR4804252 Elviria Apartment

3

2

138 m<sup>2</sup>

LONG TERM Excellent apartment for rent in Elviria. Furnished apartment has 3 bedrooms, the master bedroom with its en-suite bathroom and access to the terrace, 2 bathrooms, living room with open kitchen and with access to 2 terraces, a smaller one facing south with views of the pool and another larger one with its barbecue facing south and west with views of the garden and partial views of the sea. Gated community with surveillance cameras and very quiet with many gardens and 6 swimming pools. 2 km from the beach