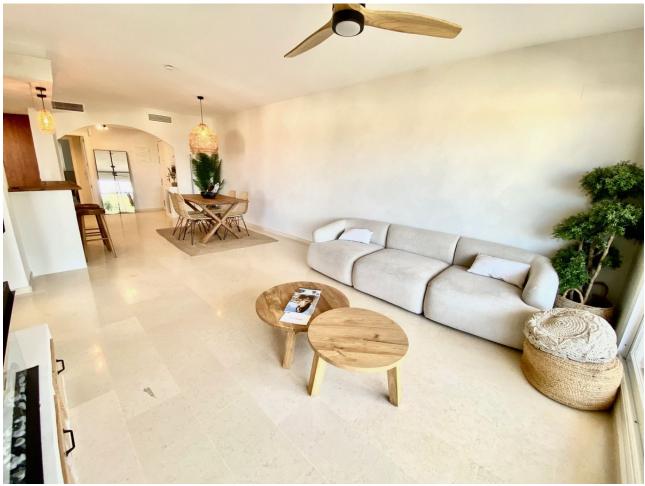

## Long Term Rental - Apartment - Elviria 2.700€ / Month

www.mibgroup.es +34 662 58 96 58 info@mibgroup.es

Ref.-ID: MIBGR4804252 Elviria Apartment

3

2

138 m<sup>2</sup>

LONG TERM Excellent apartment for rent in Elviria. Furnished apartment has 3 bedrooms, the master bedroom with its en-suite bathroom and access to the terrace, 2 bathrooms, living room with open kitchen and with access to 2 terraces, a smaller one facing south with views of the pool and another larger one with its barbecue facing south and west with views of the garden and partial views of the sea. Gated community with surveillance cameras and very quiet with many gardens and 6 swimming pools. 2 km from the beach