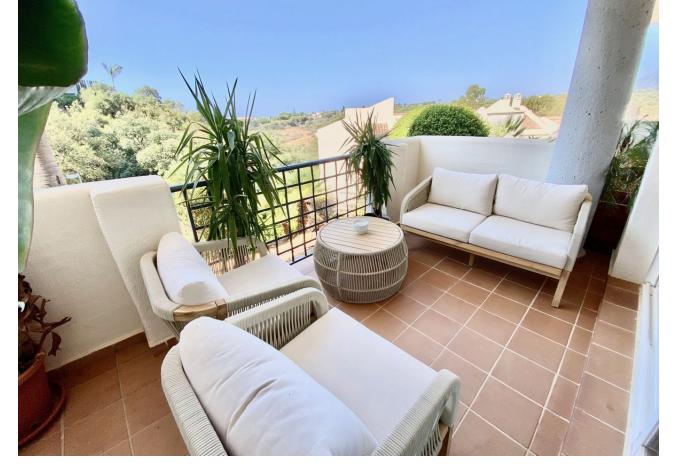

## Long Term Rental - Apartment - Elviria 2.700€ / Month

www.mibgroup.es +34 662 58 96 58 info@mibgroup.es

Ref.-ID: MIBGR4804252 Elviria Apartment

3

2

138 m<sup>2</sup>

LONG TERM Excellent apartment for rent in Elviria. Furnished apartment has 3 bedrooms, the master bedroom with its en-suite bathroom and access to the terrace, 2 bathrooms, living room with open kitchen and with access to 2 terraces, a smaller one facing south with views of the pool and another larger one with its barbecue facing south and west with views of the garden and partial views of the sea. Gated community with surveillance cameras and very quiet with many gardens and 6 swimming pools. 2 km from the beach