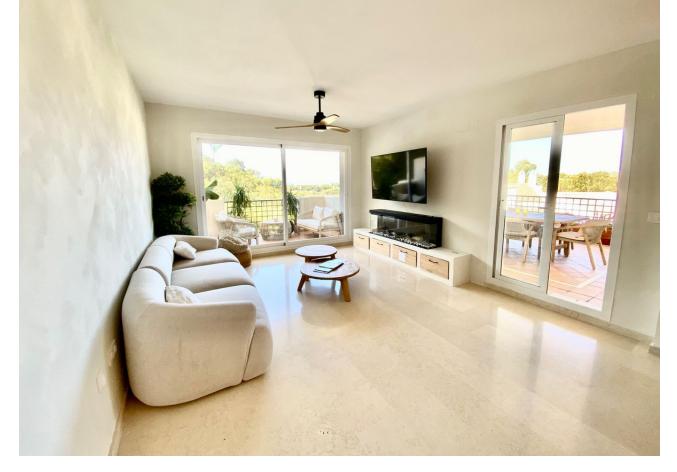

## Long Term Rental - Apartment - Elviria 2.700€ / Month

www.mibgroup.es +34 662 58 96 58 info@mibgroup.es

Ref.-ID: MIBGR4804252 Elviria Apartment

3

2

138 m<sup>2</sup>

LONG TERM Excellent apartment for rent in Elviria. Furnished apartment has 3 bedrooms, the master bedroom with its en-suite bathroom and access to the terrace, 2 bathrooms, living room with open kitchen and with access to 2 terraces, a smaller one facing south with views of the pool and another larger one with its barbecue facing south and west with views of the garden and partial views of the sea. Gated community with surveillance cameras and very quiet with many gardens and 6 swimming pools. 2 km from the beach