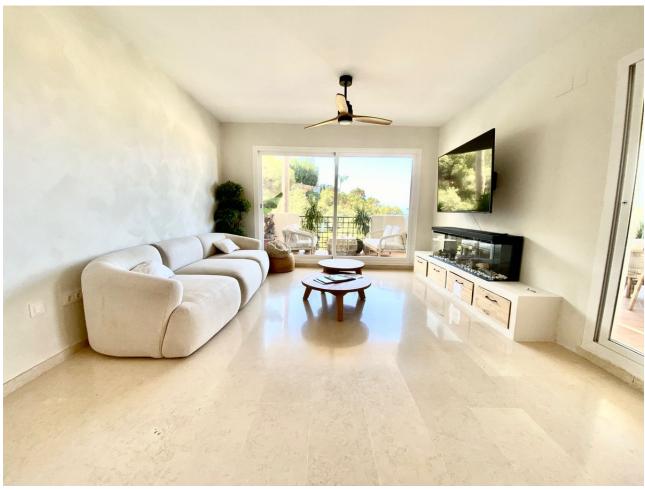

## Long Term Rental - Apartment - Elviria 2.700€ / Month

www.mibgroup.es +34 662 58 96 58 info@mibgroup.es

Ref.-ID: MIBGR4804252 Elviria Apartment

3

2

138 m<sup>2</sup>

LONG TERM Excellent apartment for rent in Elviria. Furnished apartment has 3 bedrooms, the master bedroom with its en-suite bathroom and access to the terrace, 2 bathrooms, living room with open kitchen and with access to 2 terraces, a smaller one facing south with views of the pool and another larger one with its barbecue facing south and west with views of the garden and partial views of the sea. Gated community with surveillance cameras and very quiet with many gardens and 6 swimming pools. 2 km from the beach