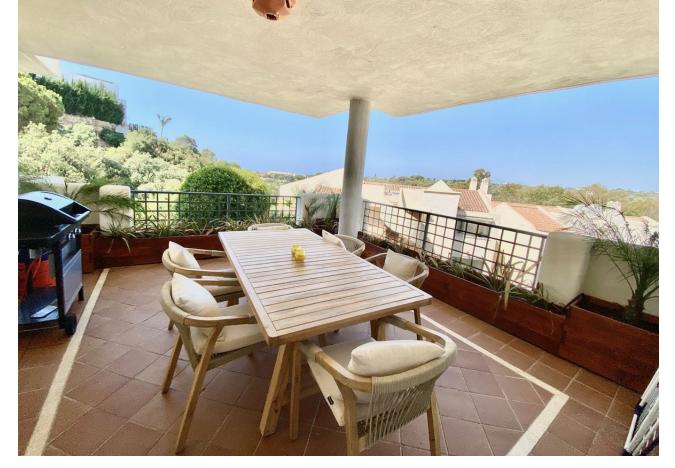

## Long Term Rental - Apartment - Elviria 2.700€ / Month

www.mibgroup.es +34 662 58 96 58 info@mibgroup.es

Ref.-ID: MIBGR4804252 Elviria Apartment

3

2

138 m<sup>2</sup>

LONG TERM Excellent apartment for rent in Elviria. Furnished apartment has 3 bedrooms, the master bedroom with its en-suite bathroom and access to the terrace, 2 bathrooms, living room with open kitchen and with access to 2 terraces, a smaller one facing south with views of the pool and another larger one with its barbecue facing south and west with views of the garden and partial views of the sea. Gated community with surveillance cameras and very quiet with many gardens and 6 swimming pools. 2 km from the beach