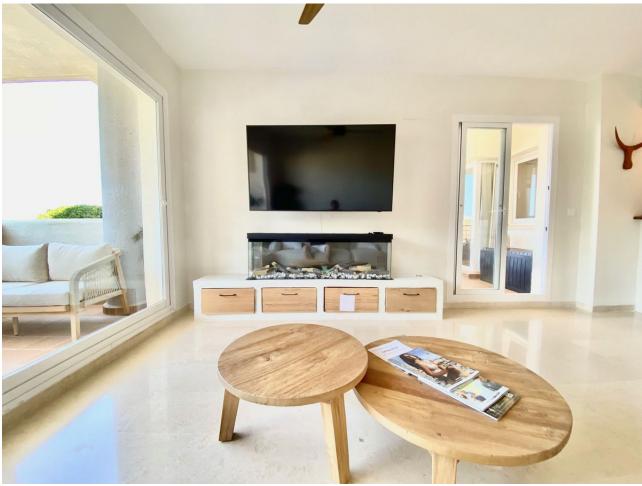

## Long Term Rental - Apartment - Elviria 2.700€ / Month

www.mibgroup.es +34 662 58 96 58 info@mibgroup.es

Ref.-ID: MIBGR4804252 Elviria Apartment

3

2

138 m<sup>2</sup>

LONG TERM Excellent apartment for rent in Elviria. Furnished apartment has 3 bedrooms, the master bedroom with its en-suite bathroom and access to the terrace, 2 bathrooms, living room with open kitchen and with access to 2 terraces, a smaller one facing south with views of the pool and another larger one with its barbecue facing south and west with views of the garden and partial views of the sea. Gated community with surveillance cameras and very quiet with many gardens and 6 swimming pools. 2 km from the beach