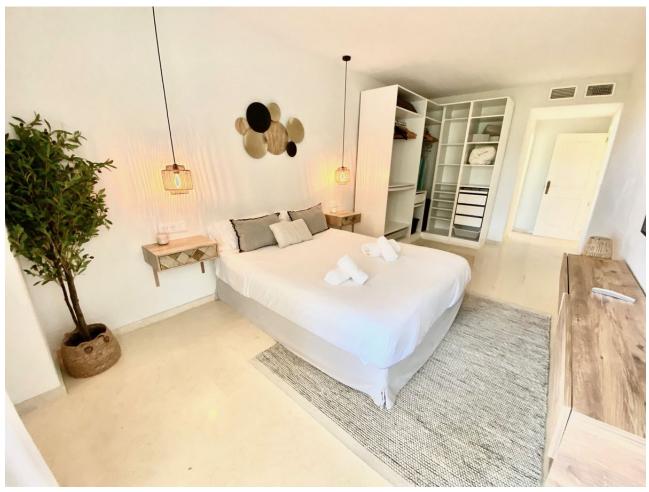

## Long Term Rental - Apartment - Elviria 2.700€ / Month

www.mibgroup.es +34 662 58 96 58 info@mibgroup.es

Ref.-ID: MIBGR4804252 Elviria Apartment

3

2

138 m<sup>2</sup>

LONG TERM Excellent apartment for rent in Elviria. Furnished apartment has 3 bedrooms, the master bedroom with its en-suite bathroom and access to the terrace, 2 bathrooms, living room with open kitchen and with access to 2 terraces, a smaller one facing south with views of the pool and another larger one with its barbecue facing south and west with views of the garden and partial views of the sea. Gated community with surveillance cameras and very quiet with many gardens and 6 swimming pools. 2 km from the beach

| Setting Close To Golf Close To Sea Close To Schools Urbanisation | Orientation South              | <b>Condition</b> Good                                                                                                        | Pool Communal             |
|------------------------------------------------------------------|--------------------------------|------------------------------------------------------------------------------------------------------------------------------|---------------------------|
| Climate Control Air Conditioning Hot A/C Cold A/C                | Views Sea Mountain Garden Pool | Features Covered Terrace Lift Fitted Wardrobes Private Terrace Satellite TV WiFi Ensuite Bathroom Double Glazing Fiber Optic | Furniture Fully Furnished |
| Kitchen Fully Fitted                                             | <b>Garden</b> Communal         | Security Gated Complex Entry Phone Alarm System                                                                              | Parking<br>Garage         |