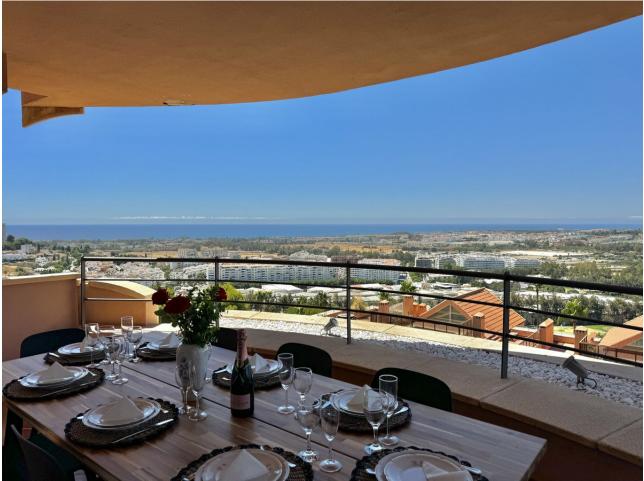

BREATHTAKING PANORAMIC VIEWS OF THE SEA, MOUNTAINS AND GOLF! Located in one of the best residential complexes in Nueva Andalucía, this incredible apartment represents the perfect holiday residence for those looking for a classic and elevated lifestyle in the Golf Valley. It is one of the largest properties in the complex, facing west and offering beautiful 180° panoramic views to the sea, mountains and golf. This property has four large bedrooms and 2 full bathrooms. A spacious living room, fully furnished kitchen equipped with everything you need for a dream holiday. The living room gives access to a cozy and spacious terrace, which invites you to enjoy the incredible panoramic views and magnificent sunsets. The property has been built to the highest standards and has hot/cold air conditioning. It also includes a parking space in an underground garage. The master bedroom with a double bed, a second bedroom with a double bed, the third bedroom with two single beds and a fourth bedroom with a sofa bed for two people. The living room, master bedroom and bedroom 2 all have blinds. Bedrooms 3 and 4 have regular curtains. The Magna Marbella residential complex offers three outdoor swimming pools and a huge, well-kept tropical garden, a surveillance camera system and a 24-hour security service to ensure safety and tranquility. Right at the foot of the complex are the Magna Marbella golf courses in Marbella: Las Brisas, Aloha and Los Naranjos Golf, as well as all the services of Nueva Andalucía are in the immediate vicinity.