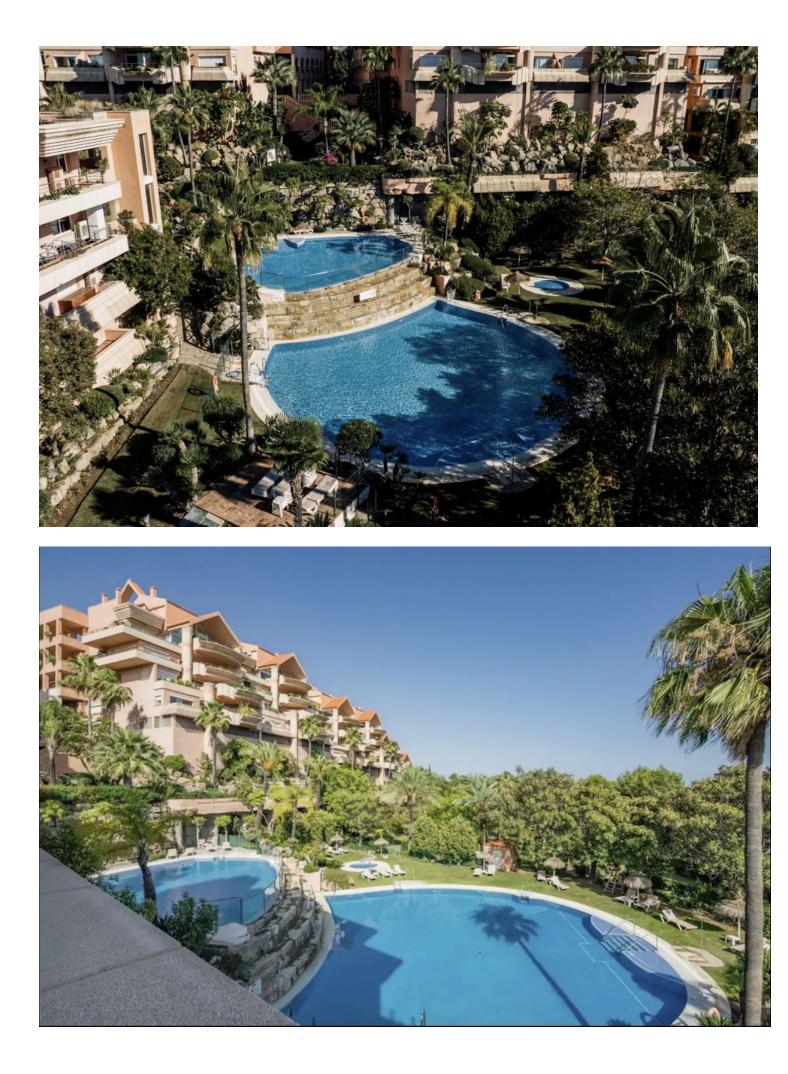

BREATHTAKING PANORAMIC VIEWS OF THE SEA, MOUNTAINS AND GOLF! Located in one of the best residential complexes in Nueva Andalucía, this incredible apartment represents the perfect holiday residence for those looking for a classic and elevated lifestyle in the Golf Valley. It is one of the largest properties in the complex, facing west and offering beautiful 180° panoramic views to the sea, mountains and golf. This property has four large bedrooms and 2 full bathrooms. A spacious living room, fully furnished kitchen equipped with everything you need for a dream holiday. The living room gives access to a cozy and spacious terrace, which invites you to enjoy the incredible panoramic views and magnificent sunsets. The property has been built to the highest standards and has hot/cold air conditioning. It also includes a parking space in an underground garage. The master bedroom with a double bed, a second bedroom with a double bed, the third bedroom with two single beds and a fourth bedroom with a sofa bed for two people. The living room, master bedroom and bedroom 2 all have blinds. Bedrooms 3 and 4 have regular curtains. The Magna Marbella residential complex offers three outdoor swimming pools and a huge, well-kept tropical garden, a surveillance camera system and a 24-hour security service to ensure safety and tranquility. Right at the foot of the complex are the Magna Marbella golf courses in Marbella: Las Brisas, Aloha and Los Naranjos Golf, as well as all the services of Nueva Andalucía are in the immediate vicinity.