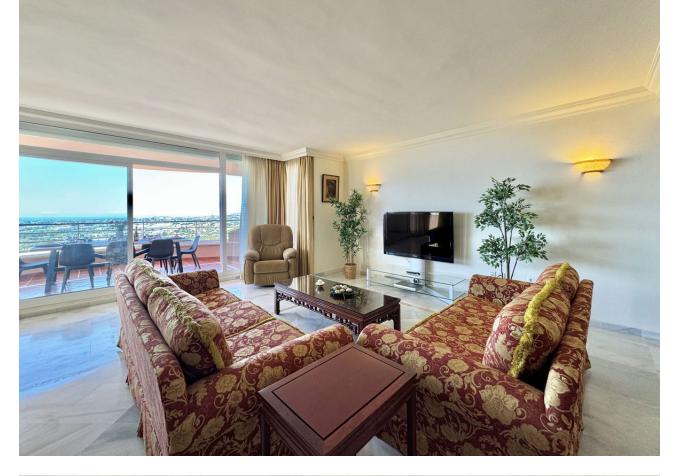

BREATHTAKING PANORAMIC VIEWS OF THE SEA, MOUNTAINS AND GOLF! Located in one of the best residential complexes in Nueva Andalucía, this incredible apartment represents the perfect holiday residence for those looking for a classic and elevated lifestyle in the Golf Valley. It is one of the largest properties in the complex, facing west and offering beautiful 180° panoramic views to the sea, mountains and golf. This property has four large bedrooms and 2 full bathrooms. A spacious living room, fully furnished kitchen equipped with everything you need for a dream holiday. The living room gives access to a cozy and spacious terrace, which invites you to enjoy the incredible panoramic views and magnificent sunsets. The property has been built to the highest standards and has hot/cold air conditioning. It also includes a parking space in an underground garage. The master bedroom with a double bed, a second bedroom with a double bed, the third bedroom with two single beds and a fourth bedroom with a sofa bed for two people. The living room, master bedroom and bedroom 2 all have blinds. Bedrooms 3 and 4 have regular curtains. The Magna Marbella residential complex offers three outdoor swimming pools and a huge, well-kept tropical garden, a surveillance camera system and a 24-hour security service to ensure safety and tranquility. Right at the foot of the complex are the Magna Marbella golf courses in Marbella: Las Brisas, Aloha and Los Naranjos Golf, as well as all the services of Nueva Andalucía are in the immediate vicinity.