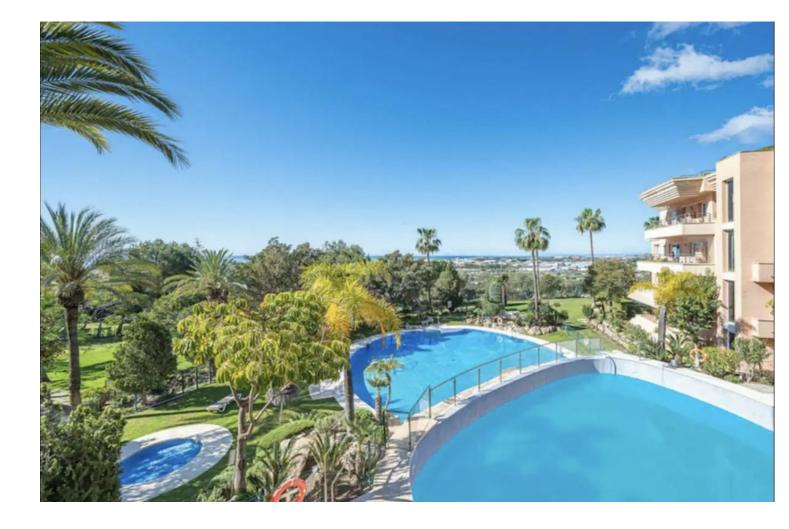

BREATHTAKING PANORAMIC VIEWS OF THE SEA, MOUNTAINS AND GOLF! Located in one of the best residential complexes in Nueva Andalucía, this incredible apartment represents the perfect holiday residence for those looking for a classic and elevated lifestyle in the Golf Valley. It is one of the largest properties in the complex, facing west and offering beautiful 180° panoramic views to the sea, mountains and golf. This property has four large bedrooms and 2 full bathrooms. A spacious living room, fully furnished kitchen equipped with everything you need for a dream holiday. The living room gives access to a cozy and spacious terrace, which invites you to enjoy the incredible panoramic views and magnificent sunsets. The property has been built to the highest standards and has hot/cold air conditioning. It also includes a parking space in an underground garage. The master bedroom with a double bed, a second bedroom with a double bed, the third bedroom with two single beds and a fourth bedroom with a sofa bed for two people. The living room, master bedroom and bedroom 2 all have blinds. Bedrooms 3 and 4 have regular curtains. The Magna Marbella residential complex offers three outdoor swimming pools and a huge, well-kept tropical garden, a surveillance camera system and a 24-hour security service to ensure safety and tranquility. Right at the foot of the complex are the Magna Marbella golf courses in Marbella: Las Brisas, Aloha and Los Naranjos Golf, as well as all the services of Nueva Andalucía are in the immediate vicinity.