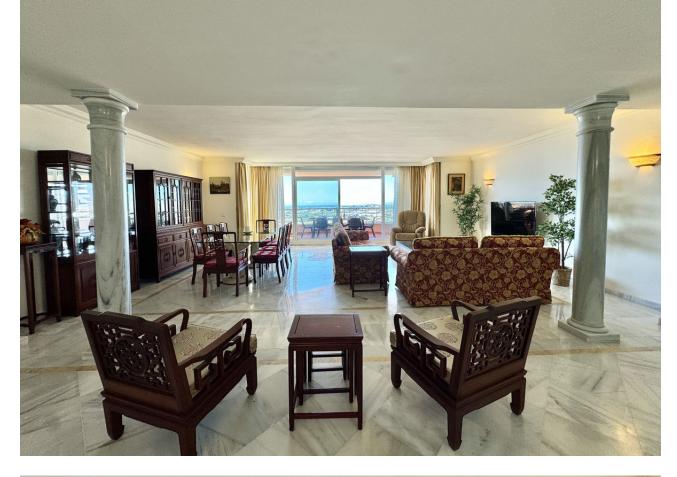

BREATHTAKING PANORAMIC VIEWS OF THE SEA, MOUNTAINS AND GOLF! Located in one of the best residential complexes in Nueva Andalucía, this incredible apartment represents the perfect holiday residence for those looking for a classic and elevated lifestyle in the Golf Valley. It is one of the largest properties in the complex, facing west and offering beautiful 180° panoramic views to the sea, mountains and golf. This property has four large bedrooms and 2 full bathrooms. A spacious living room, fully furnished kitchen equipped with everything you need for a dream holiday. The living room gives access to a cozy and spacious terrace, which invites you to enjoy the incredible panoramic views and magnificent sunsets. The property has been built to the highest standards and has hot/cold air conditioning. It also includes a parking space in an underground garage. The master bedroom with a double bed, a second bedroom with a double bed, the third bedroom with two single beds and a fourth bedroom with a sofa bed for two people. The living room, master bedroom and bedroom 2 all have blinds. Bedrooms 3 and 4 have regular curtains. The Magna Marbella residential complex offers three outdoor swimming pools and a huge, well-kept tropical garden, a surveillance camera system and a 24-hour security service to ensure safety and tranquility. Right at the foot of the complex are the Magna Marbella golf courses in Marbella: Las Brisas, Aloha and Los Naranjos Golf, as well as all the services of Nueva Andalucía are in the immediate vicinity.