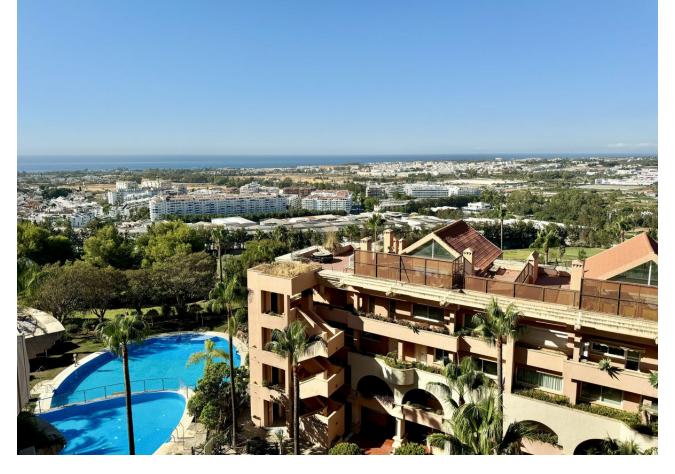

BREATHTAKING PANORAMIC VIEWS OF THE SEA, MOUNTAINS AND GOLF! Located in one of the best residential complexes in Nueva Andalucía, this incredible apartment represents the perfect holiday residence for those looking for a classic and elevated lifestyle in the Golf Valley. It is one of the largest properties in the complex, facing west and offering beautiful 180° panoramic views to the sea, mountains and golf. This property has four large bedrooms and 2 full bathrooms. A spacious living room, fully furnished kitchen equipped with everything you need for a dream holiday. The living room gives access to a cozy and spacious terrace, which invites you to enjoy the incredible panoramic views and magnificent sunsets. The property has been built to the highest standards and has hot/cold air conditioning. It also includes a parking space in an underground garage. The master bedroom with a double bed, a second bedroom with a double bed, the third bedroom with two single beds and a fourth bedroom with a sofa bed for two people. The living room, master bedroom and bedroom 2 all have blinds. Bedrooms 3 and 4 have regular curtains. The Magna Marbella residential complex offers three outdoor swimming pools and a huge, well-kept tropical garden, a surveillance camera system and a 24-hour security service to ensure safety and tranquility. Right at the foot of the complex are the Magna Marbella golf courses in Marbella: Las Brisas, Aloha and Los Naranjos Golf, as well as all the services of Nueva Andalucía are in the immediate vicinity.