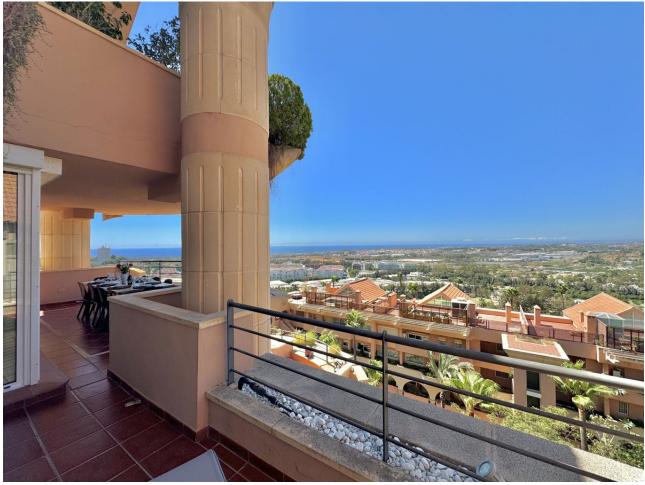

BREATHTAKING PANORAMIC VIEWS OF THE SEA, MOUNTAINS AND GOLF! Located in one of the best residential complexes in Nueva Andalucía, this incredible apartment represents the perfect holiday residence for those looking for a classic and elevated lifestyle in the Golf Valley. It is one of the largest properties in the complex, facing west and offering beautiful 180° panoramic views to the sea, mountains and golf. This property has four large bedrooms and 2 full bathrooms. A spacious living room, fully furnished kitchen equipped with everything you need for a dream holiday. The living room gives access to a cozy and spacious terrace, which invites you to enjoy the incredible panoramic views and magnificent sunsets. The property has been built to the highest standards and has hot/cold air conditioning. It also includes a parking space in an underground garage. The master bedroom with a double bed, a second bedroom with a double bed, the third bedroom with two single beds and a fourth bedroom with a sofa bed for two people. The living room, master bedroom and bedroom 2 all have blinds. Bedrooms 3 and 4 have regular curtains. The Magna Marbella residential complex offers three outdoor swimming pools and a huge, well-kept tropical garden, a surveillance camera system and a 24-hour security service to ensure safety and tranquility. Right at the foot of the complex are the Magna Marbella golf courses in Marbella: Las Brisas, Aloha and Los Naranjos Golf, as well as all the services of Nueva Andalucía are in the immediate vicinity.