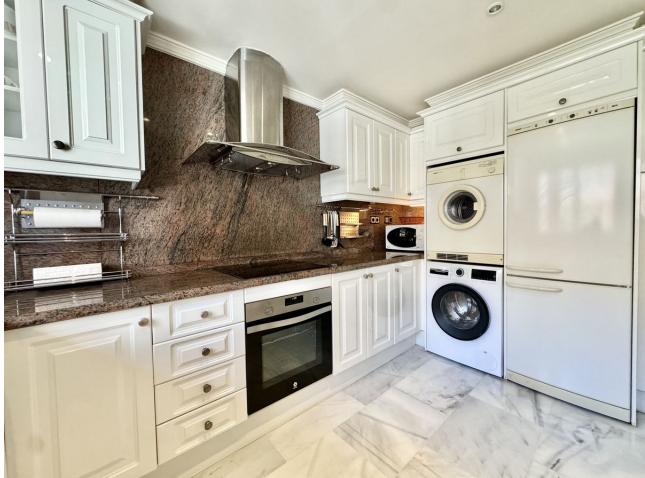

BREATHTAKING PANORAMIC VIEWS OF THE SEA, MOUNTAINS AND GOLF! Located in one of the best residential complexes in Nueva Andalucía, this incredible apartment represents the perfect holiday residence for those looking for a classic and elevated lifestyle in the Golf Valley. It is one of the largest properties in the complex, facing west and offering beautiful 180° panoramic views to the sea, mountains and golf. This property has four large bedrooms and 2 full bathrooms. A spacious living room, fully furnished kitchen equipped with everything you need for a dream holiday. The living room gives access to a cozy and spacious terrace, which invites you to enjoy the incredible panoramic views and magnificent sunsets. The property has been built to the highest standards and has hot/cold air conditioning. It also includes a parking space in an underground garage. The master bedroom with a double bed, a second bedroom with a double bed, the third bedroom with two single beds and a fourth bedroom with a sofa bed for two people. The living room, master bedroom and bedroom 2 all have blinds. Bedrooms 3 and 4 have regular curtains. The Magna Marbella residential complex offers three outdoor swimming pools and a huge, well-kept tropical garden, a surveillance camera system and a 24-hour security service to ensure safety and tranquility. Right at the foot of the complex are the Magna Marbella golf courses in Marbella: Las Brisas, Aloha and Los Naranjos Golf, as well as all the services of Nueva Andalucía are in the immediate vicinity.