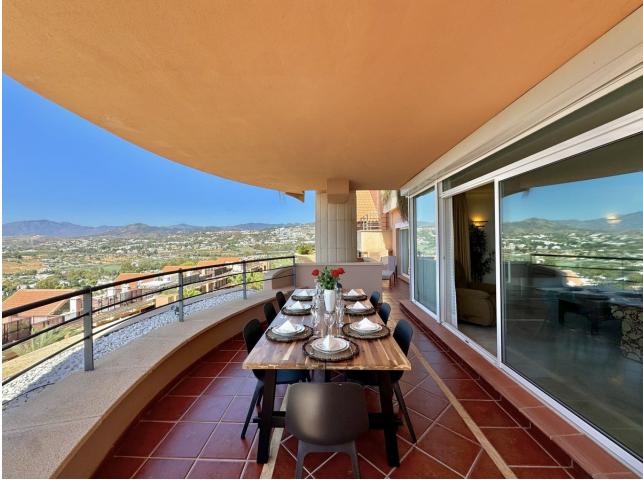

BREATHTAKING PANORAMIC VIEWS OF THE SEA, MOUNTAINS AND GOLF! Located in one of the best residential complexes in Nueva Andalucía, this incredible apartment represents the perfect holiday residence for those looking for a classic and elevated lifestyle in the Golf Valley. It is one of the largest properties in the complex, facing west and offering beautiful 180° panoramic views to the sea, mountains and golf. This property has four large bedrooms and 2 full bathrooms. A spacious living room, fully furnished kitchen equipped with everything you need for a dream holiday. The living room gives access to a cozy and spacious terrace, which invites you to enjoy the incredible panoramic views and magnificent sunsets. The property has been built to the highest standards and has hot/cold air conditioning. It also includes a parking space in an underground garage. The master bedroom with a double bed, a second bedroom with a double bed, the third bedroom with two single beds and a fourth bedroom with a sofa bed for two people. The living room, master bedroom and bedroom 2 all have blinds. Bedrooms 3 and 4 have regular curtains. The Magna Marbella residential complex offers three outdoor swimming pools and a huge, well-kept tropical garden, a surveillance camera system and a 24-hour security service to ensure safety and tranquility. Right at the foot of the complex are the Magna Marbella golf courses in Marbella: Las Brisas, Aloha and Los Naranjos Golf, as well as all the services of Nueva Andalucía are in the immediate vicinity.