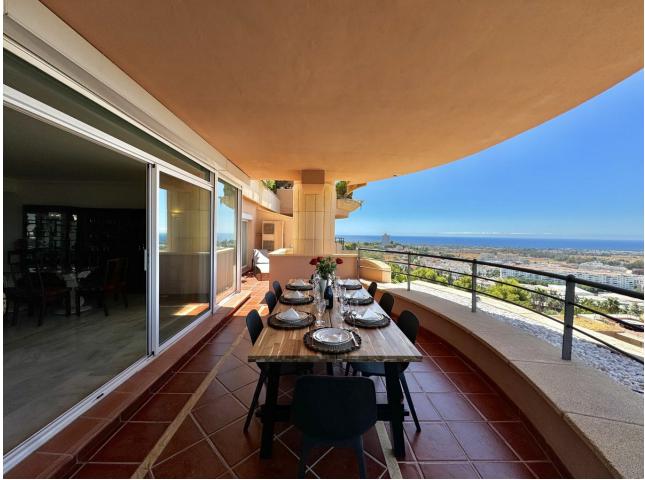

BREATHTAKING PANORAMIC VIEWS OF THE SEA, MOUNTAINS AND GOLF! Located in one of the best residential complexes in Nueva Andalucía, this incredible apartment represents the perfect holiday residence for those looking for a classic and elevated lifestyle in the Golf Valley. It is one of the largest properties in the complex, facing west and offering beautiful 180° panoramic views to the sea, mountains and golf. This property has four large bedrooms and 2 full bathrooms. A spacious living room, fully furnished kitchen equipped with everything you need for a dream holiday. The living room gives access to a cozy and spacious terrace, which invites you to enjoy the incredible panoramic views and magnificent sunsets. The property has been built to the highest standards and has hot/cold air conditioning. It also includes a parking space in an underground garage. The master bedroom with a double bed, a second bedroom with a double bed, the third bedroom with two single beds and a fourth bedroom with a sofa bed for two people. The living room, master bedroom and bedroom 2 all have blinds. Bedrooms 3 and 4 have regular curtains. The Magna Marbella residential complex offers three outdoor swimming pools and a huge, well-kept tropical garden, a surveillance camera system and a 24-hour security service to ensure safety and tranquility. Right at the foot of the complex are the Magna Marbella golf courses in Marbella: Las Brisas, Aloha and Los Naranjos Golf, as well as all the services of Nueva Andalucía are in the immediate vicinity.