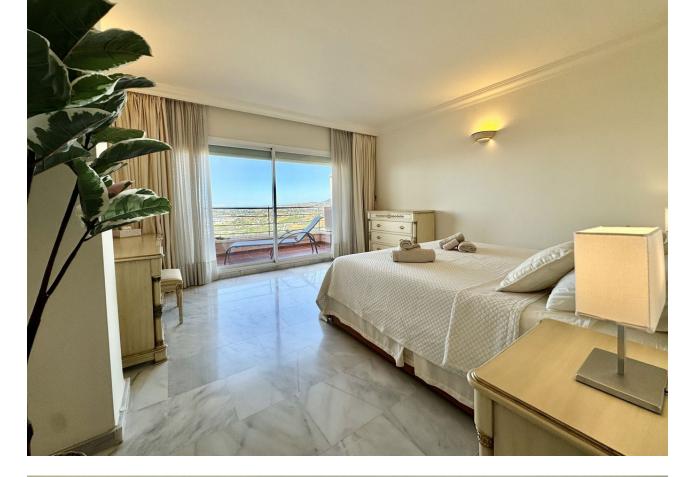

BREATHTAKING PANORAMIC VIEWS OF THE SEA, MOUNTAINS AND GOLF! Located in one of the best residential complexes in Nueva Andalucía, this incredible apartment represents the perfect holiday residence for those looking for a classic and elevated lifestyle in the Golf Valley. It is one of the largest properties in the complex, facing west and offering beautiful 180° panoramic views to the sea, mountains and golf. This property has four large bedrooms and 2 full bathrooms. A spacious living room, fully furnished kitchen equipped with everything you need for a dream holiday. The living room gives access to a cozy and spacious terrace, which invites you to enjoy the incredible panoramic views and magnificent sunsets. The property has been built to the highest standards and has hot/cold air conditioning. It also includes a parking space in an underground garage. The master bedroom with a double bed, a second bedroom with a double bed, the third bedroom with two single beds and a fourth bedroom with a sofa bed for two people. The living room, master bedroom and bedroom 2 all have blinds. Bedrooms 3 and 4 have regular curtains. The Magna Marbella residential complex offers three outdoor swimming pools and a huge, well-kept tropical garden, a surveillance camera system and a 24-hour security service to ensure safety and tranquility. Right at the foot of the complex are the Magna Marbella golf courses in Marbella: Las Brisas, Aloha and Los Naranjos Golf, as well as all the services of Nueva Andalucía are in the immediate vicinity.