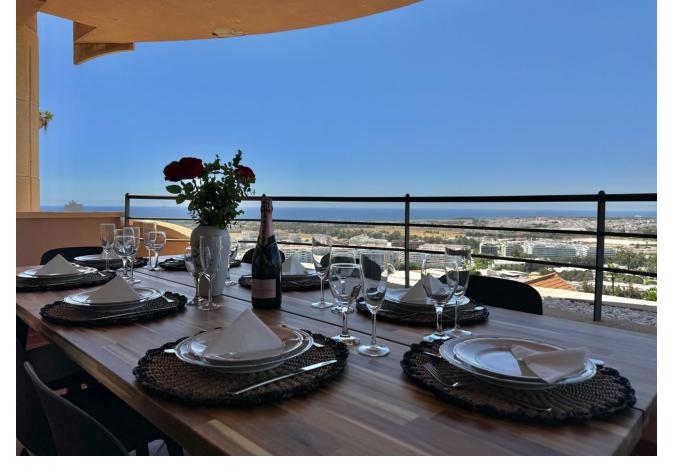

BREATHTAKING PANORAMIC VIEWS OF THE SEA, MOUNTAINS AND GOLF! Located in one of the best residential complexes in Nueva Andalucía, this incredible apartment represents the perfect holiday residence for those looking for a classic and elevated lifestyle in the Golf Valley. It is one of the largest properties in the complex, facing west and offering beautiful 180° panoramic views to the sea, mountains and golf. This property has four large bedrooms and 2 full bathrooms. A spacious living room, fully furnished kitchen equipped with everything you need for a dream holiday. The living room gives access to a cozy and spacious terrace, which invites you to enjoy the incredible panoramic views and magnificent sunsets. The property has been built to the highest standards and has hot/cold air conditioning. It also includes a parking space in an underground garage. The master bedroom with a double bed, a second bedroom with a double bed, the third bedroom with two single beds and a fourth bedroom with a sofa bed for two people. The living room, master bedroom and bedroom 2 all have blinds. Bedrooms 3 and 4 have regular curtains. The Magna Marbella residential complex offers three outdoor swimming pools and a huge, well-kept tropical garden, a surveillance camera system and a 24-hour security service to ensure safety and tranquility. Right at the foot of the complex are the Magna Marbella golf courses in Marbella: Las Brisas, Aloha and Los Naranjos Golf, as well as all the services of Nueva Andalucía are in the immediate vicinity.