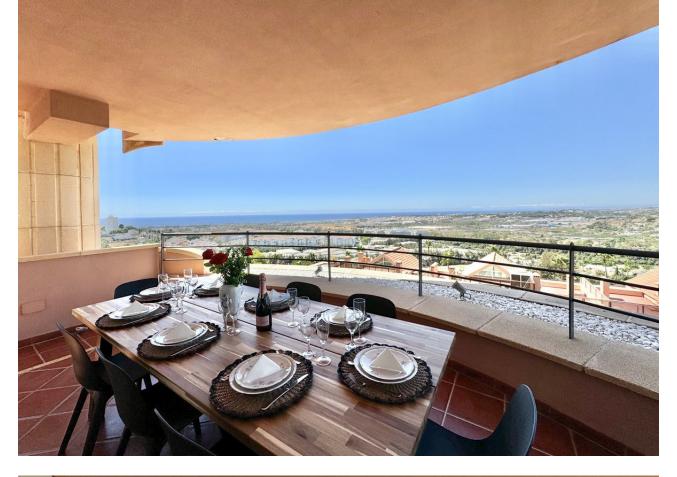

BREATHTAKING PANORAMIC VIEWS OF THE SEA, MOUNTAINS AND GOLF! Located in one of the best residential complexes in Nueva Andalucía, this incredible apartment represents the perfect holiday residence for those looking for a classic and elevated lifestyle in the Golf Valley. It is one of the largest properties in the complex, facing west and offering beautiful 180° panoramic views to the sea, mountains and golf. This property has four large bedrooms and 2 full bathrooms. A spacious living room, fully furnished kitchen equipped with everything you need for a dream holiday. The living room gives access to a cozy and spacious terrace, which invites you to enjoy the incredible panoramic views and magnificent sunsets. The property has been built to the highest standards and has hot/cold air conditioning. It also includes a parking space in an underground garage. The master bedroom with a double bed, a second bedroom with a double bed, the third bedroom with two single beds and a fourth bedroom with a sofa bed for two people. The living room, master bedroom and bedroom 2 all have blinds. Bedrooms 3 and 4 have regular curtains. The Magna Marbella residential complex offers three outdoor swimming pools and a huge, well-kept tropical garden, a surveillance camera system and a 24-hour security service to ensure safety and tranquility. Right at the foot of the complex are the Magna Marbella golf courses in Marbella: Las Brisas, Aloha and Los Naranjos Golf, as well as all the services of Nueva Andalucía are in the immediate vicinity.