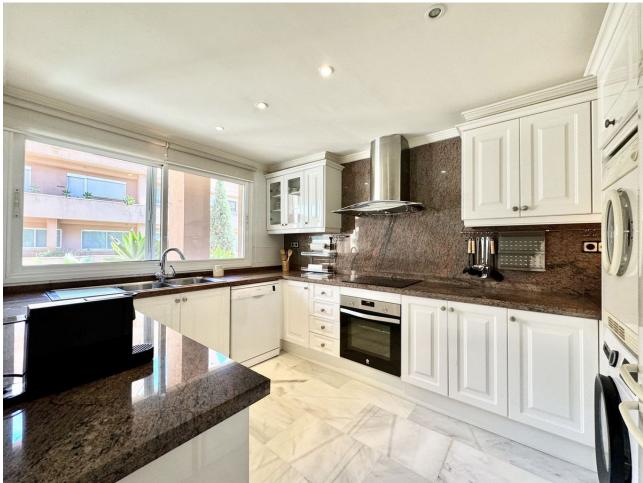

BREATHTAKING PANORAMIC VIEWS OF THE SEA, MOUNTAINS AND GOLF! Located in one of the best residential complexes in Nueva Andalucía, this incredible apartment represents the perfect holiday residence for those looking for a classic and elevated lifestyle in the Golf Valley. It is one of the largest properties in the complex, facing west and offering beautiful 180° panoramic views to the sea, mountains and golf. This property has four large bedrooms and 2 full bathrooms. A spacious living room, fully furnished kitchen equipped with everything you need for a dream holiday. The living room gives access to a cozy and spacious terrace, which invites you to enjoy the incredible panoramic views and magnificent sunsets. The property has been built to the highest standards and has hot/cold air conditioning. It also includes a parking space in an underground garage. The master bedroom with a double bed, a second bedroom with a double bed, the third bedroom with two single beds and a fourth bedroom with a sofa bed for two people. The living room, master bedroom and bedroom 2 all have blinds. Bedrooms 3 and 4 have regular curtains. The Magna Marbella residential complex offers three outdoor swimming pools and a huge, well-kept tropical garden, a surveillance camera system and a 24-hour security service to ensure safety and tranquility. Right at the foot of the complex are the Magna Marbella golf courses in Marbella: Las Brisas, Aloha and Los Naranjos Golf, as well as all the services of Nueva Andalucía are in the immediate vicinity.