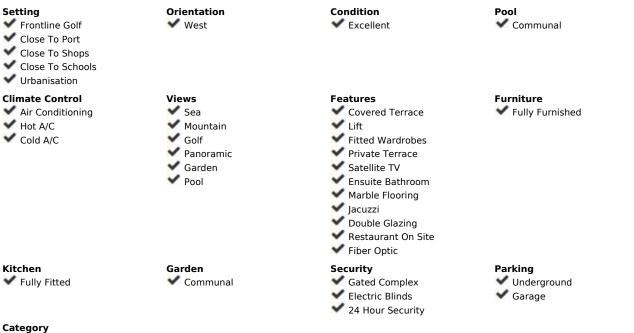

BREATHTAKING PANORAMIC VIEWS OF THE SEA, MOUNTAINS AND GOLF! Located in one of the best residential complexes in Nueva Andalucía, this incredible apartment represents the perfect holiday residence for those looking for a classic and elevated lifestyle in the Golf Valley. It is one of the largest properties in the complex, facing west and offering beautiful 180° panoramic views to the sea, mountains and golf. This property has four large bedrooms and 2 full bathrooms. A spacious living room, fully furnished kitchen equipped with everything you need for a dream holiday. The living room gives access to a cozy and spacious terrace, which invites you to enjoy the incredible panoramic views and magnificent sunsets. The property has been built to the highest standards and has hot/cold air conditioning. It also includes a parking space in an underground garage. The master bedroom with a double bed, a second bedroom with a double bed, the third bedroom with two single beds and a fourth bedroom with a sofa bed for two people. The living room, master bedroom and bedroom 2 all have blinds. Bedrooms 3 and 4 have regular curtains. The Magna Marbella residential complex offers three outdoor swimming pools and a huge, well-kept tropical garden, a surveillance camera system and a 24-hour security service to ensure safety and tranquility. Right at the foot of the complex are the Magna Marbella golf courses in Marbella: Las Brisas, Aloha and Los Naranjos Golf, as well as all the services of Nueva Andalucía are in the immediate vicinity.