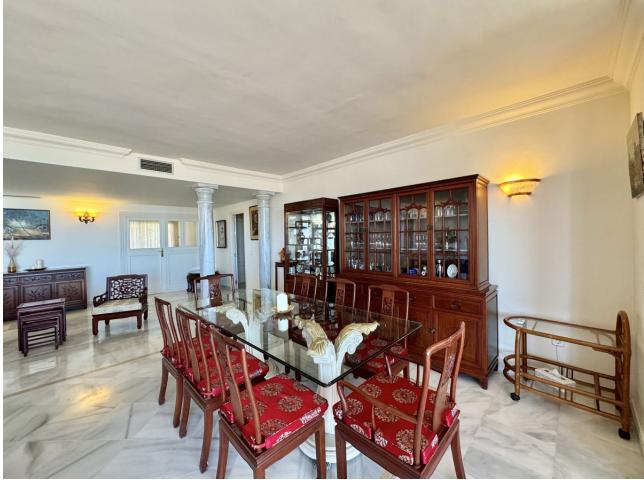

BREATHTAKING PANORAMIC VIEWS OF THE SEA, MOUNTAINS AND GOLF! Located in one of the best residential complexes in Nueva Andalucía, this incredible apartment represents the perfect holiday residence for those looking for a classic and elevated lifestyle in the Golf Valley. It is one of the largest properties in the complex, facing west and offering beautiful 180° panoramic views to the sea, mountains and golf. This property has four large bedrooms and 2 full bathrooms. A spacious living room, fully furnished kitchen equipped with everything you need for a dream holiday. The living room gives access to a cozy and spacious terrace, which invites you to enjoy the incredible panoramic views and magnificent sunsets. The property has been built to the highest standards and has hot/cold air conditioning. It also includes a parking space in an underground garage. The master bedroom with a double bed, a second bedroom with a double bed, the third bedroom with two single beds and a fourth bedroom with a sofa bed for two people. The living room, master bedroom and bedroom 2 all have blinds. Bedrooms 3 and 4 have regular curtains. The Magna Marbella residential complex offers three outdoor swimming pools and a huge, well-kept tropical garden, a surveillance camera system and a 24-hour security service to ensure safety and tranquility. Right at the foot of the complex are the Magna Marbella golf courses in Marbella: Las Brisas, Aloha and Los Naranjos Golf, as well as all the services of Nueva Andalucía are in the immediate vicinity.